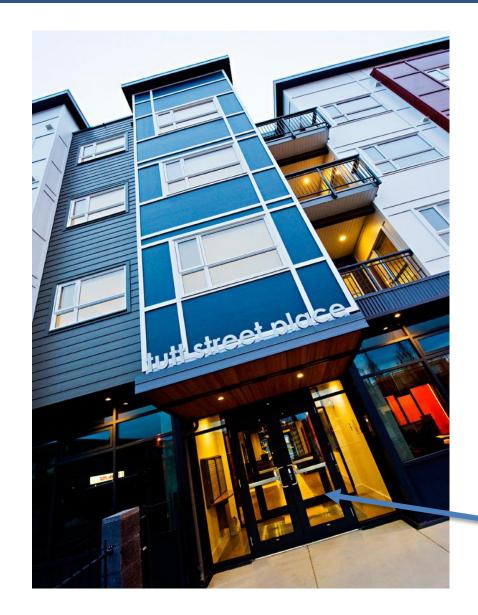

## **BUILDING ENTRANCES**

Street-facing entrance to building

Prominent stairway creates a visible ground floor entry