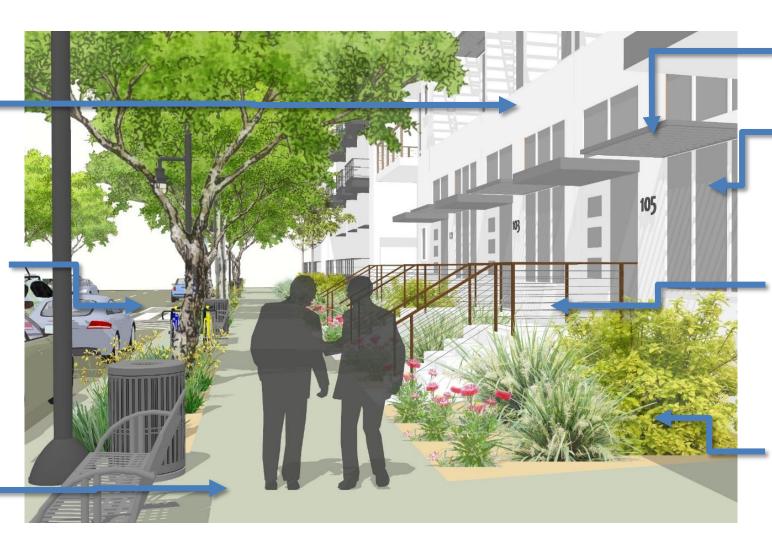

## PEDESTRIAN-ORIENTED RESIDENTIAL DESIGN

Keep strong streetwall

Bicycle racks for residents and guests located near building entrance

Sidewalks for easy pedestrian travel

Canopy

Windows oriented towards the street help to activate the ground floor

Prominent stairway creates a visible ground floor entry

Landscape buffer