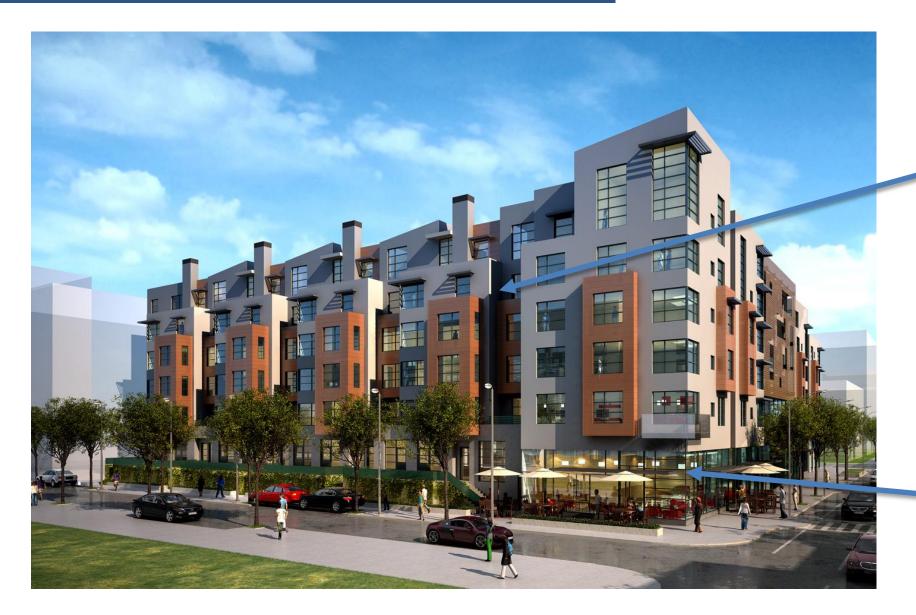

## PEDESTRIAN-ORIENTED MIXED USE DESIGN

Retail store wraps corner to engage pedestrians

Functional balconies

Ground floor retail provides pedestrian scale

Clear glass maintains visual connection between inside and outside

Ground floors are differentiated from upper through architectural features and massing articulation

Architectural elements used to define the building and streetscape

Prominent, streetfacing building entrance