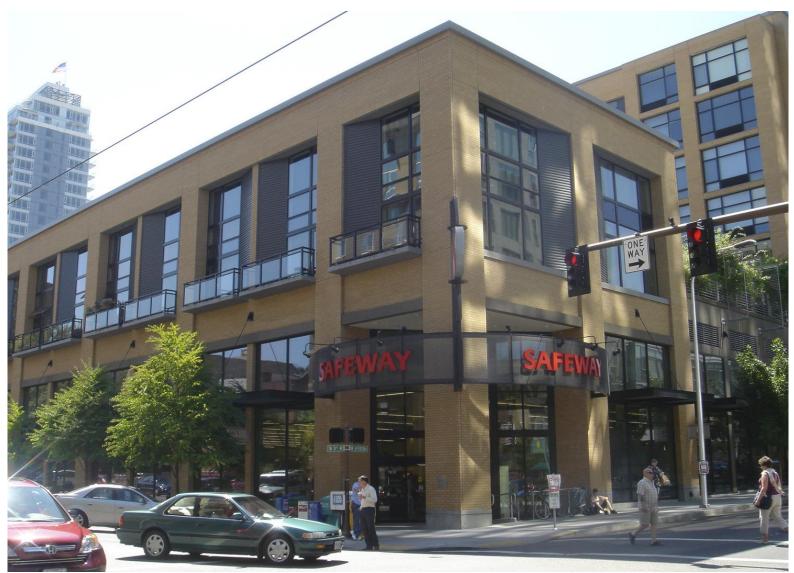

riented towards the street help to activate the ground floor

Prominent stairway creates a visible ground floor entry

Landscape buffer

## **BUILDING ENTRANCES**





Street-facing entrance to building

Prominent stairway creates a visible ground floor entry

## **BUILDING FACADES**



Modulated facades provide articulation

Building base establishes the human scale

## BUILDING FACADES



Offset upper stories

## **BUILDING FACADES**

Functional balconies

Varied architectural treatments using different colors

Ground floors are differentiated from upper through architectural features

Windows oriented to the street

## **OPEN SPACES**





Buildings oriented around central courtyards accessible to all residents

## MID-BLOCK PASSAGES



Mid-block paseo

# RANGE OF ARCHITECTURAL STYLES







#### North Bayshore Precise Plan Urban Design Images

Presented at Community Workshop #2 – October 22, 2015 and EPC – May 18, 2016 and City Council - May 24, 2016

Residential Area

Housing

**Unit Mix** 

Block Intensity & Building

#### **What We Heard**

- Diversity: Provide a diversity of housing types and densities.
- Density: Allow higher densities, disallow lower.







## Residential Scenarios









Residential

Area









# Examples from San Francisco (4-6 stories, Less than 75')





# Other Examples (4-6 stories, Less than 75')





# Other Examples (4-6 stories, Less than 75')







# Examples from San Francisco (6-8 stories, Less than 90')





# Other Examples (6-8 stories, Less than 90')





# Examples from San Francisco (12-15 stories, ~150')





# Examples