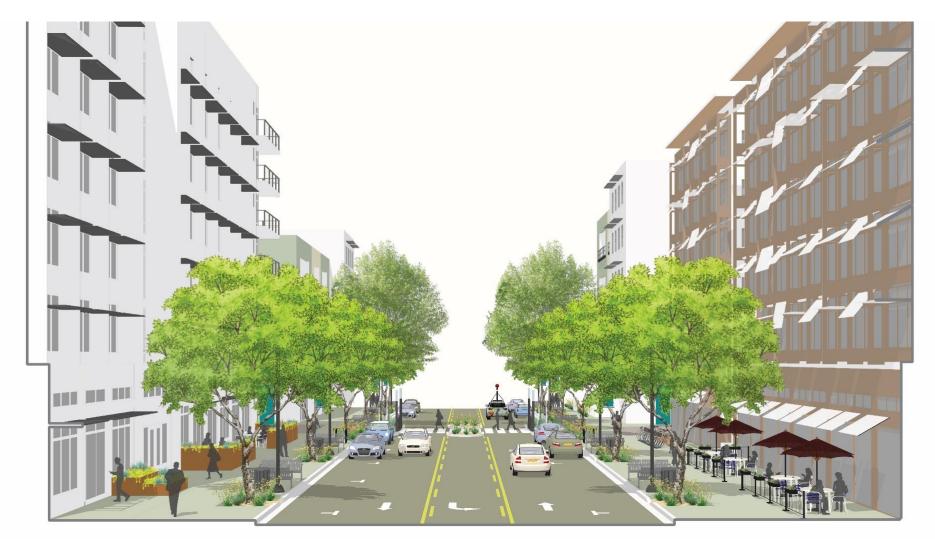

#### **Attachment 1**

### North Bayshore Precise Plan Urban Design Images

Presented to EPC - February 3, 2016 and City Council - March 1, 2016

## OFFICE/RESIDENTIAL MIXED USE STREET





## RESIDENTIAL STREET





### RESIDENTIAL STREET





# EYE LEVEL VIEWS RETAIL STREET – TWO LANE





# EYE LEVEL VIEWS RETAIL STREET – TWO LANE





# EYE LEVEL VIEWS RETAIL STREET – THREE LANE





## NORTH SHORELINE - LOOKING NORTH





## NORTH SHORELINE - LOOKING WEST





## NORTH SHORELINE





## RESIDENTIAL STREET





## RESIDENTIAL/OFFICE STREET





## RETAIL STREET – TWO LANES





## RETAIL STREET - THREE LANES





#### North Bayshore Precise Plan Urban Design Images

Presented at Community Workshop #2 - October 22, 2015 and EPC - November 4, 2015 and City Council - November 10, 2015

## PEDESTRIAN-ORIENTED MIXED USE DESIGN

Retail store wraps corner to engage pedestrians

Functional balconies

Ground floor retail provides pedestrian scale

Clear glass maintains visual connection between inside and outside

Ground floors are differentiated from upper through architectural features and massing articulation

Architectural elements used to define the building and streetscape

Prominent, streetfacing building entrance

## PEDESTRIAN-ORIENTED RESIDENTIAL DESIGN

Keep strong streetwall

Bicycle racks for residents and guests located near building entrance

Sidewalks for easy pedestrian travel



Canopy