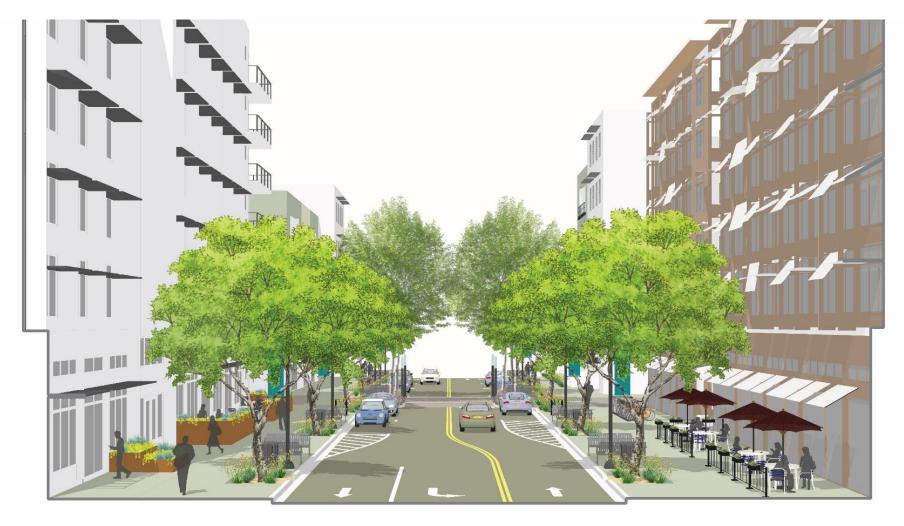

#### **Attachment 1**

### North Bayshore Precise Plan Urban Design Images

Presented to EPC - February 3, 2016 and City Council - March 1, 2016

## OFFICE/RESIDENTIAL MIXED USE STREET





## RESIDENTIAL STREET





### RESIDENTIAL STREET





# EYE LEVEL VIEWS RETAIL STREET – TWO LANE





# EYE LEVEL VIEWS RETAIL STREET – TWO LANE





# EYE LEVEL VIEWS RETAIL STREET – THREE LANE





## NORTH SHORELINE - LOOKING NORTH





## NORTH SHORELINE - LOOKING WEST





## NORTH SHORELINE





## RESIDENTIAL STREET





## RESIDENTIAL/OFFICE STREET





## RETAIL STREET – TWO LANES





## RETAIL STREET - THREE LANES





#### North Bayshore Precise Plan Urban Design Images

Presented at Community Workshop #2 - October 22, 2015 and EPC - November 4, 2015 and City Council - November 10, 2015

## PEDESTRIAN-ORIENTED MIXED USE DESIGN

Retail store wraps corner to engage pedestrians

Functional balconies

Ground floor retail provides pedestrian scale

Clear glass maintains visual connection between inside and outside

Ground floors are differentiated from upper through architectural features and massing articulation

Architectural elements used to define the building and streetscape

Prominent, streetfacing building entrance

## PEDESTRIAN-ORIENTED RESIDENTIAL DESIGN

Keep strong streetwall

Bicycle racks for residents and guests located near building entrance

Sidewalks