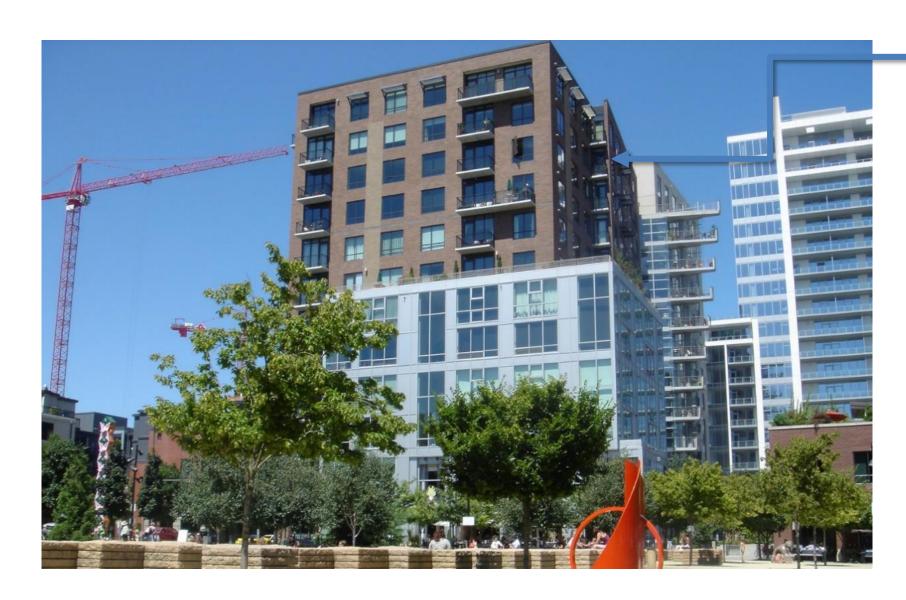

Ground floors are differentiated from upper through architectural features and massing articulation

Architectural elements used to define the building and streetscape

Prominent, streetfacing building entrance

## PEDESTRIAN-ORIENTED RESIDENTIAL DESIGN

Keep strong streetwall

Bicycle racks for residents and guests located near building entrance

Sidewalks for easy pedestrian travel



Canopy

Windows oriented towards the street help to activate the ground floor

Prominent stairway creates a visible ground floor entry

Landscape buffer

## **BUILDING ENTRANCES**





Street-facing entrance to building

Prominent stairway creates a visible ground floor entry

## **BUILDING FACADES**



Modulated facades provide articulation

Building base establishes the human scale

## BUILDING FACADES



Offset upper stories

## **BUILDING FACADES**

Functional balconies

Varied architectural treatments using different colors

Ground floors are differentiated from upper through architectural features

Windows oriented to the street

## **OPEN SPACES**





Buildings oriented around central courtyards accessible to all residents

## MID-BLOCK PASSAGES



Mid-block paseo

# RANGE OF ARCHITECTURAL STYLES







#### North Bayshore Precise Plan Urban Design Images

Presented at Community Workshop #2 – October 22, 2015 and EPC – May 18, 2016 and City Council - May 24, 2016

Residential Area

Housing

**Unit Mix** 

Block Intensity & Building

#### **What We Heard**

- Diversity: Provide a diversity of housing types and densities.
- Density: Allow higher densities, disallow lower.







## Re