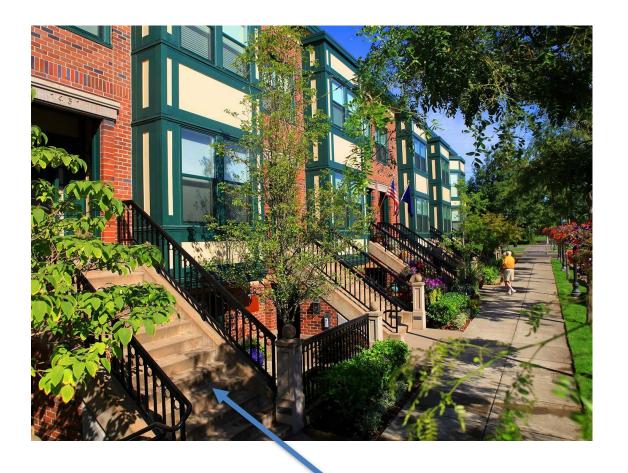

## PEDESTRIAN-ORIENTED MIXED USE DESIGN

Retail store wraps corner to engage pedestrians

Functional balconies

Ground floor retail provides pedestrian scale

Clear glass maintains visual connection between inside and outside

Ground floors are differentiated from upper through architectural features and massing articulation

Architectural elements used to define the building and streetscape

Prominent, streetfacing building entrance

## PEDESTRIAN-ORIENTED RESIDENTIAL DESIGN

Keep strong streetwall

Bicycle racks for residents and guests located near building entrance

Sidewalks for easy pedestrian travel



Canopy

Windows oriented towards the street help to activate the ground floor

Prominent stairway creates a visible ground floor entry

Landscape buffer

## **BUILDING ENTRANCES**





Street-facing entrance to building

Prominent stairway creates a visible ground floor entry

## **BUILDING FACADES**



Modulated facades provide articulation

Building base establishes the human scale

## BUILDING FACADES



Offset upper stories

## **BUILDING FACADES**

Functional balconies

Varied architectural treatments using different colors

Ground floors are differentiated from upper through architectural features

Windows oriented to the street

## **OPEN SPACES**





Buildings oriented around central courtyards accessible to all residents

## MID-BLOCK PASSAGES



Mid-block paseo

# RANGE OF ARCHITECTURAL STYLES







#### North Bayshore Precise Plan Urban Design Images

Presented at Community Workshop #2 – October 22, 2015 and EPC – May 18, 2016 and City Council - May 24, 20