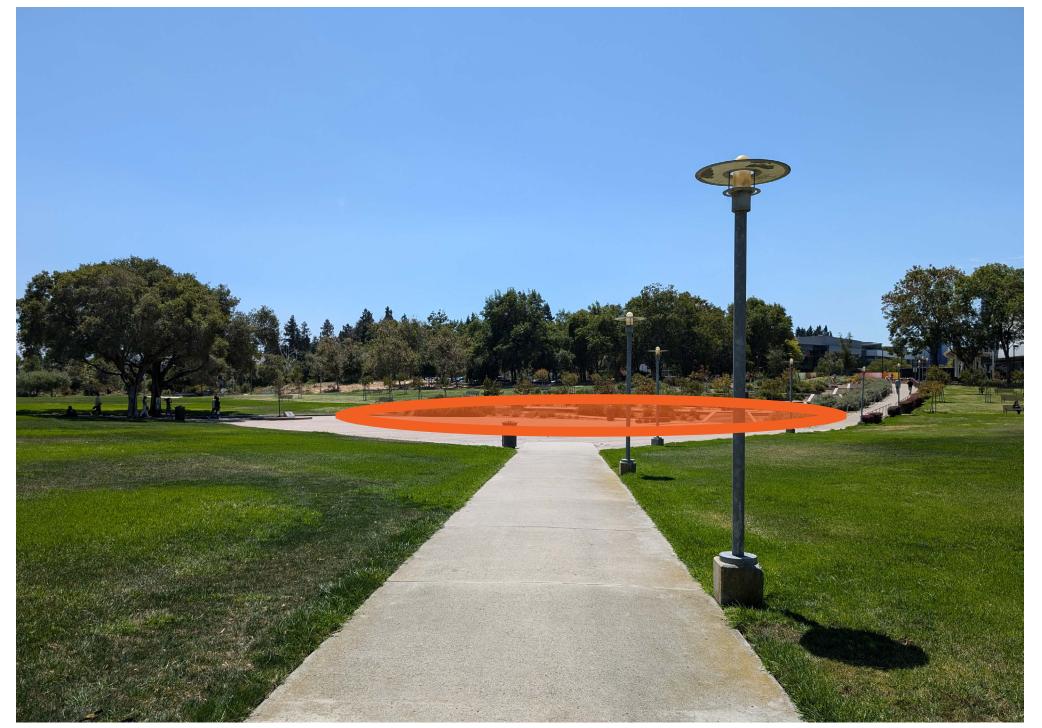

## Camera Location "B", View Towards Reservoir

**Existing Conditions** 

Camera Location "B", View Towards Reservoir Proposed Partially Buried Reservoir

Camera Location "B", View Towards Reservoir Underground Reservoir Location