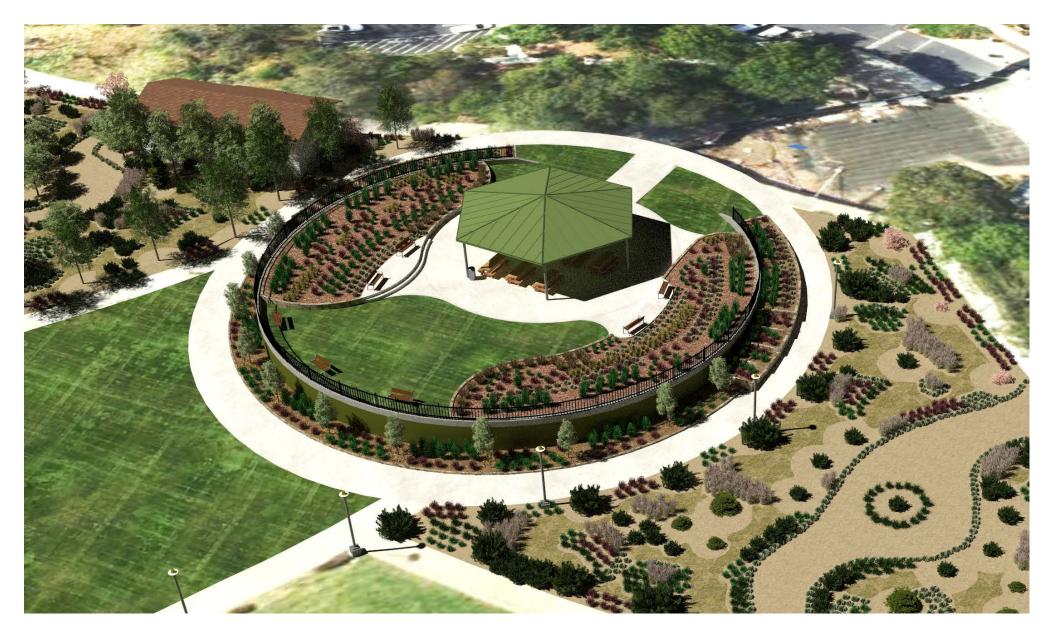

Angled Overhead View 2, Reservoir Focus

Proposed Partially Buried Reservoir

Camera Location "A", View Towards Reservoir Existing Conditions

Camera Location "A", View Towards Reservoir Proposed Partially Buried Reservoir