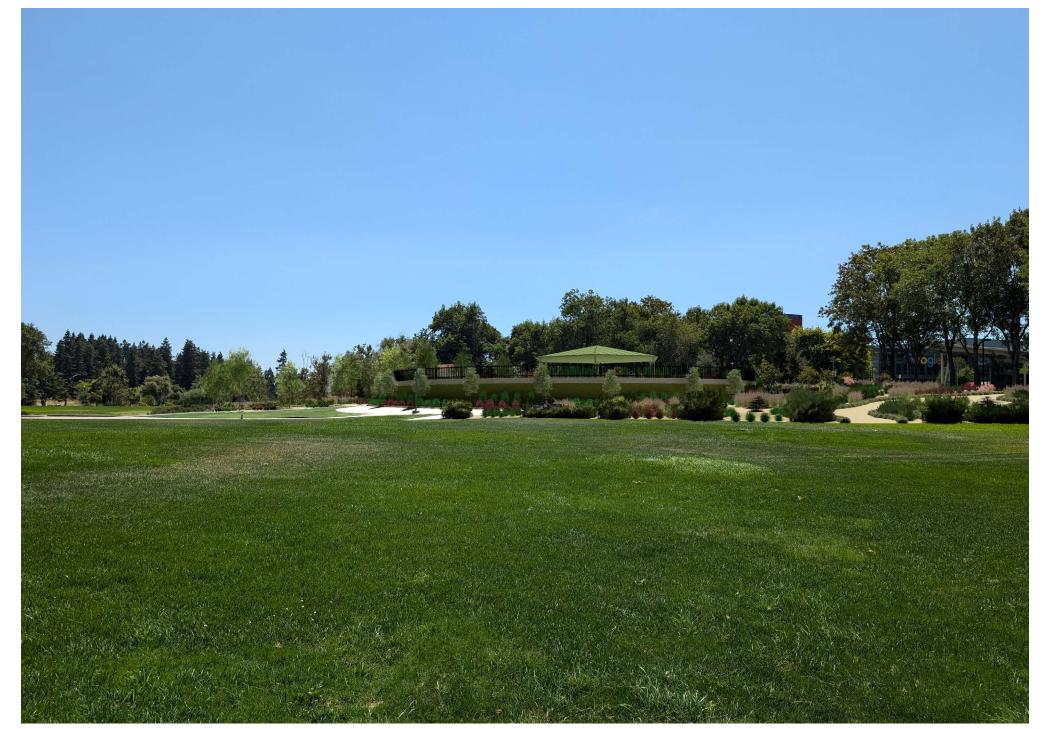

## Camera Location "C", View Towards Reservoir

**Existing Conditions** 

Camera Location "C", View Towards Reservoir Proposed Partially Buried Reservoir

Camera Location "C", View Towards Reservoir Underground Reservoir Location