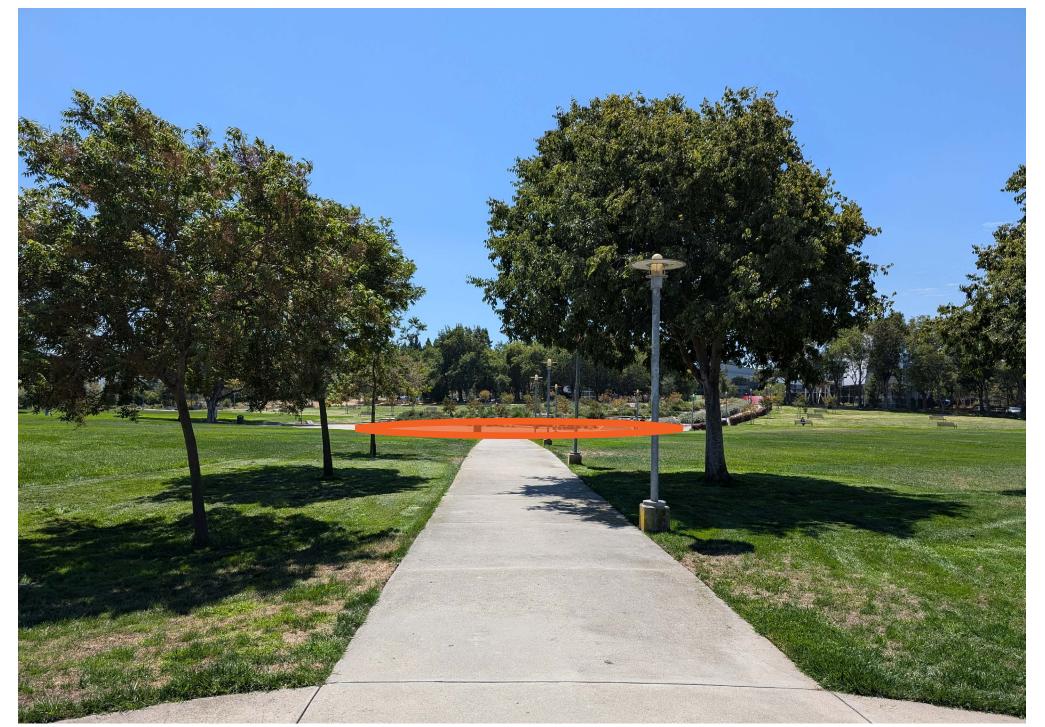

## Camera Location "B", View Towards Reservoir

**Existing Conditions** 

Camera Location "B", View Towards Reservoir Proposed Partially Buried Reservoir

Camera Location "B", View Towards Reservoir Underground Reservoir Location