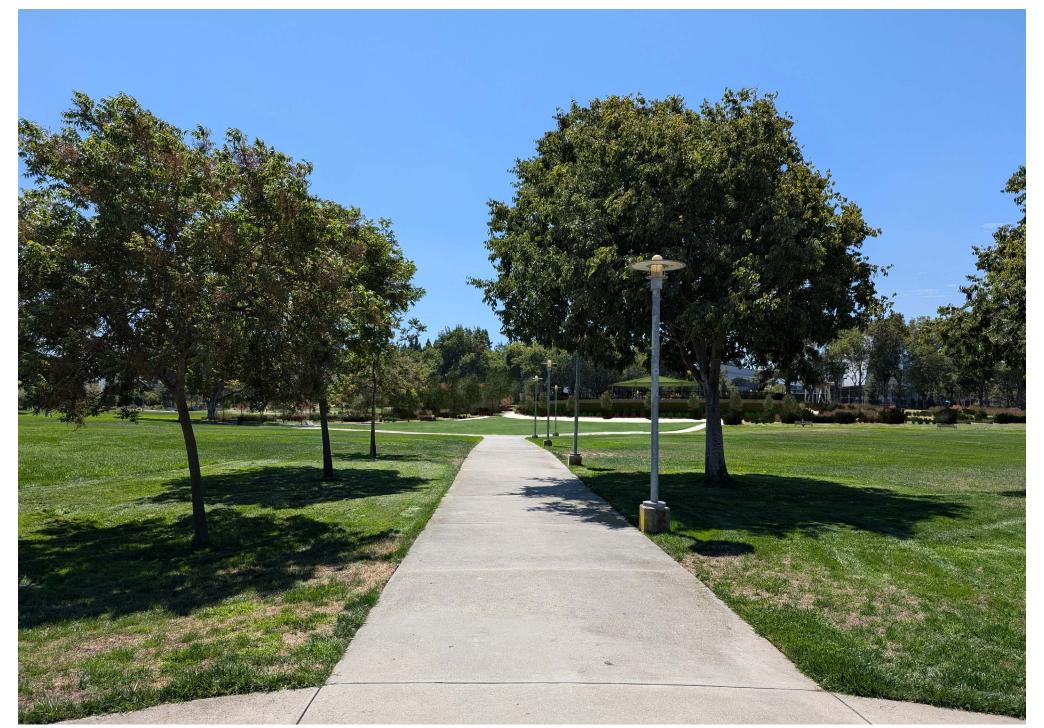

## Camera Location "B", View Towards Reservoir

**Existing Conditions** 

Camera Location "B", View Towards Reservoir Proposed Partially Buried Reservoir

Camera Location "B", View Towards Reservoir Underground Reservoir Location