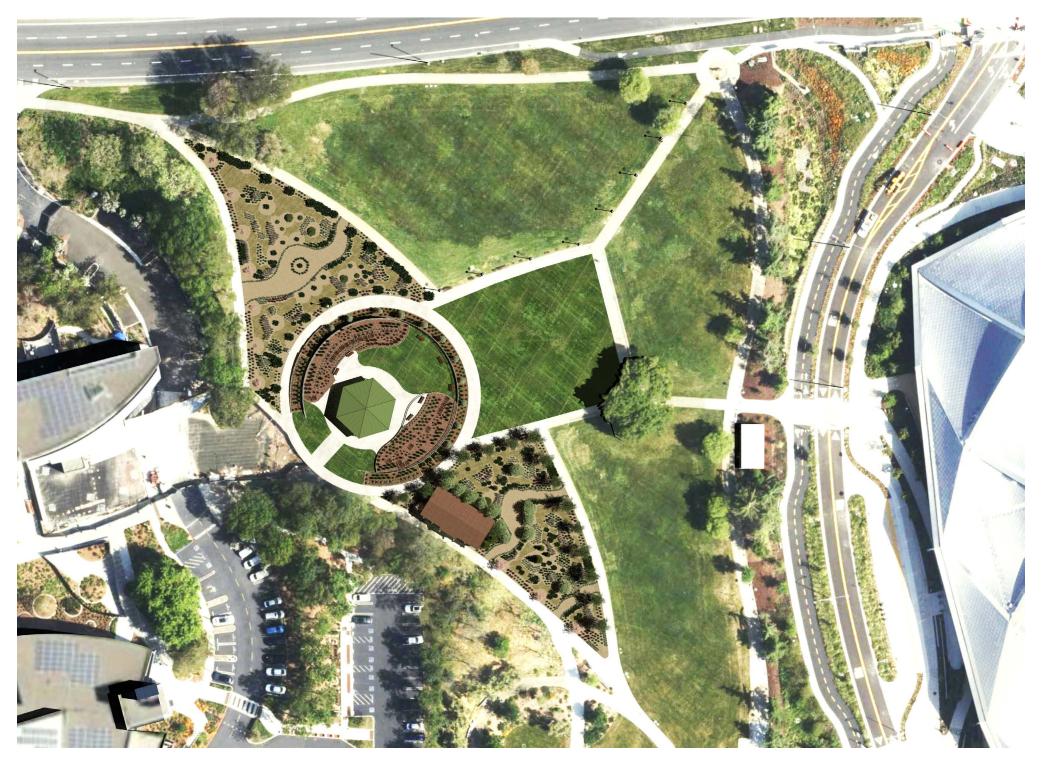

## Attachment 1

**Camera View Locations** 

Overhead View Proposed Partially Buried Reservoir and Pump House

Angled Overhead View Proposed Partially Buried Reservoir With Added Grass and Native Landscaping