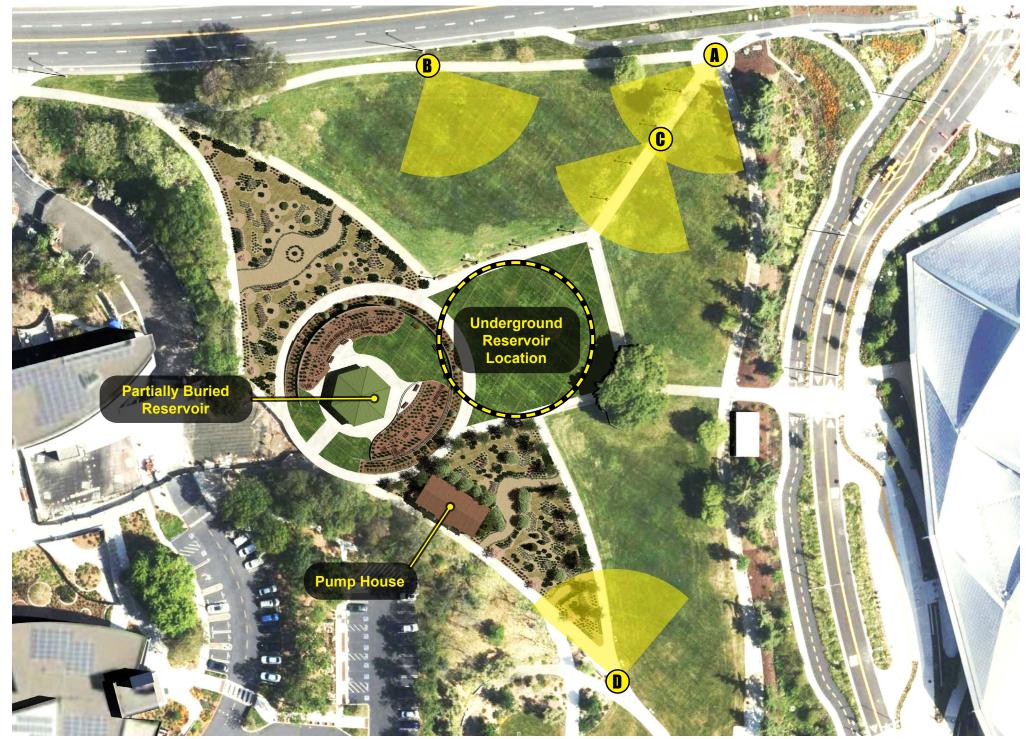

## Attachment 1

**Camera View Locations** 

Overhead View Proposed Partially Buried Reservoir and Pump House

Angled Overhead View Proposed Partially Buried Reservoir With Added Grass and Native Landscaping

Angled Overhead View 2, Reservoir Focus

Proposed Partially Buried Reservoir

Camera Location "A", View Towards Reservoir Existing Conditions

Camera Location "A", View Towards Reservoir Proposed Partially Buried Reservoir

Camera Location "A", View Towards Reservoir Underground Reservoir Location

## Camera Location "B", View Towards Reservoir

**Existing Conditions** 

Camera Location "B", View Towards Reservoir Proposed Partially Buried Reservoir

Camera Location "B", View Towards Reservoir Underground Reservoir Location

## Camera Location "C", View Towards Reservoir

**Existing Conditions** 

Camera Location "C", View Towards Reservoir Proposed Partially Buried Reservoir

Camera Location "C", View Towards Reservoir Underground Reservoir Location

Camera Location "D", View Towards Reservoir

**Existing Conditions** 

Camera Location "D", View Towards Reservoir Proposed Partially Buried Reservoir

Camera Location "D", View Towards Reservoir Underground Reservoir Location