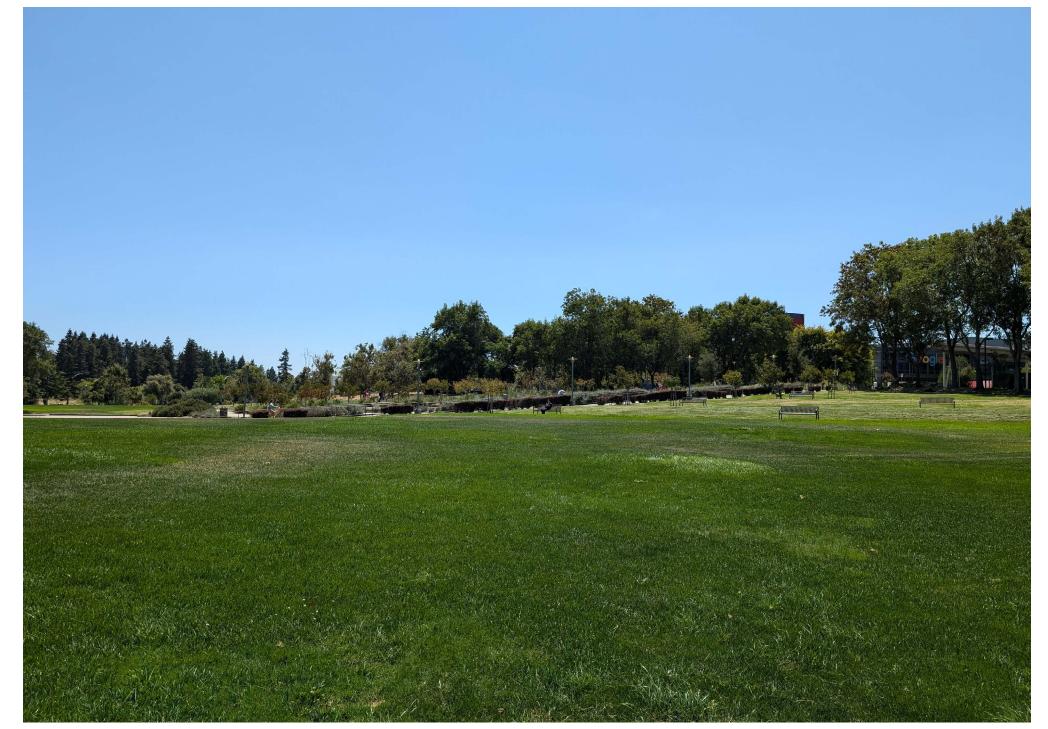

## Camera Location "C", View Towards Reservoir

**Existing Conditions** 

Camera Location "C", View Towards Reservoir Proposed Partially Buried Reservoir

Camera Location "C", View Towards Reservoir Underground Reservoir Location