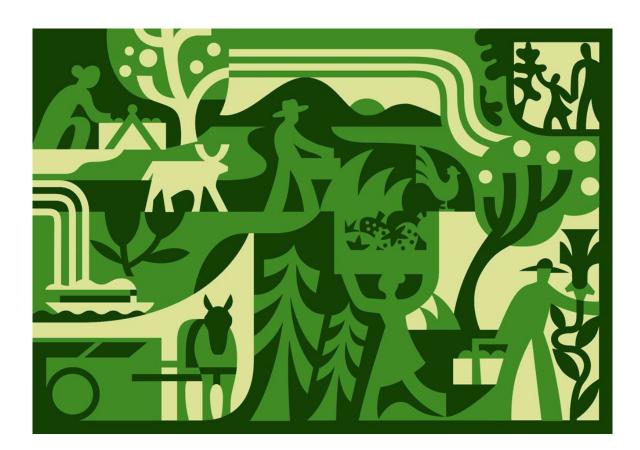

## **Early American Agriculture**

- Japanese American Fruit Picker
- Santa Cruz Mountains
- Parent/Child nature education
- Cattle
- Fieldworker
- Chicken
- Fruit Trees
- Steam Trade Ship
- Strawberry Pickers and Horse Carriage transport