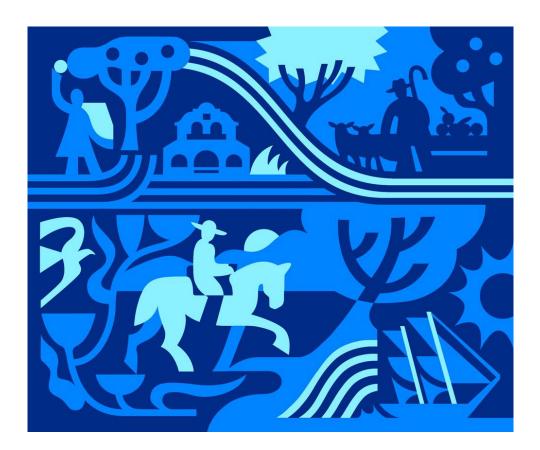

## Spanish/Mexican Era including Ohlone

- Apricot and plum tree, Early Settlement
- Villa Francisca,
- Rancho Posolmi (Ohlone) shepherd
- Sheep and Fruit Trees
- Tern and Flowers
- Early Spanish traveler on horseback
- Trading/Transport sailing vessel