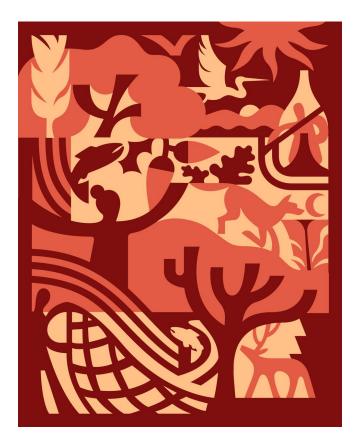

### Ohlone, local Fauna and Flora (pre-european)

- Turkey Feather
- Live Oak and Valley Oak Trees
- Egret Flying
- Tule Canoe
- Salmon
- Live Oak acorns
- Valley Oak Leaves
- Coyote and Feather
- Bay Laurel Tree
- Fishing with gillnet
- Deer
- Chevron Ohlone design