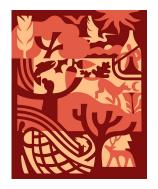

### Ohlone, local Fauna and Flora (pre-european)

- Turkey Feather
- Live Oak and Valley Oak Trees
- Egret Flying
- Tule Canoe
- Salmon
- Live Oak acorns
- Valley Oak Leaves
- Coyote and Feather
- Bay Laurel Tree
- Fishing with gillnet
- Deer
- Chevron Ohlone design