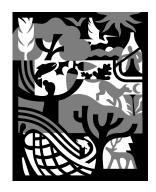

### Ohlone, local Fauna and Flora (pre-european)

- Turkey Feather
- Live Oak and Valley Oak Trees
- Egret Flying
- Tule Canoe
- Salmon
- Live Oak acorns
- Valley Oak Leaves
- Coyote and Feather
- Bay Laurel Tree
- Fishing with gillnet
- Deer
- Chevron Ohlone design