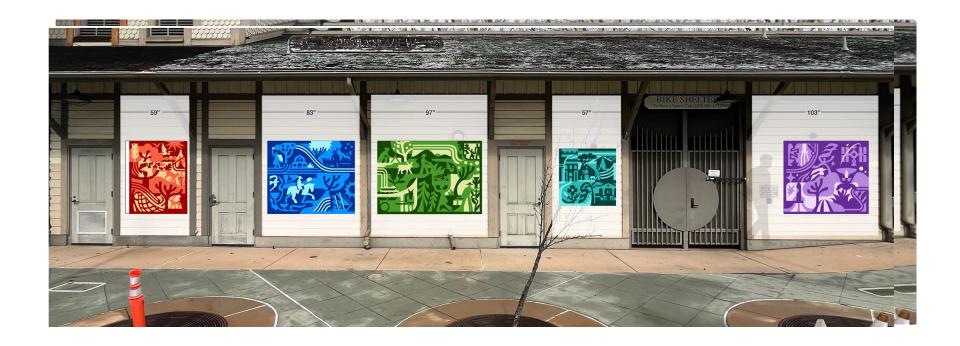

# Mountain View VTA Panels

John Patrick Thomas

**Round 3 Designs** 











































### Ohlone, local Fauna and Flora (pre-european)

- Turkey Feather
- Live Oak and Valley Oak Trees
- Egret Flying
- Tule Canoe
- Salmon
- Live Oak acorns
- Valley Oak Leaves
- Coyote and Feather
- Bay Laurel Tree
- Fishing with gillnet
- Deer
- Chevron Ohlone design



## Spanish/Mexican Era including Ohlone

- Apricot and plum tree, Early Settlement
- Villa Francisca,
- Rancho Posolmi (Ohlone) shepherd
- Sheep and Fruit Trees
- Tern and Flowers
- Early Spanish traveler on horseback
- Trading/Transport sailing vessel



## **Early American Agriculture**

- Japanese American Fruit Picker
- Santa Cruz Mountains
- Parent/Child nature education
- Cattle
- Fieldworker
- Chicken
- Fruit Trees
- Steam Trade Ship
- Strawberry Pickers and Horse Carriage transport

# <mark>Panel 4</mark>