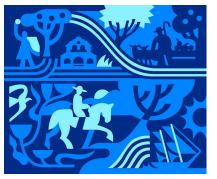

## Spanish/Mexican Era including Ohlone

- Apricot and plum tree, Early Settlement
- Villa Francisca,
- Rancho Posolmi (Ohlone) shepherd
- Sheep and Fruit Trees
- Tern and Flowers
- Early Spanish traveler on horseback
- Trading/Transport sailing vessel