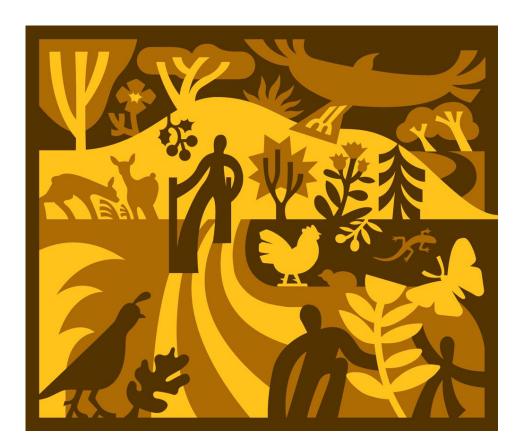

## **Early American Agriculture**

- Japanese American Fruit Picker
- Santa Cruz Mountains
- Parent/Child nature education
- Cattle
- Fieldworker
- Chicken
- Fruit Trees
- Steam Trade Ship
- Strawberry Pickers and Horse Carriage transport