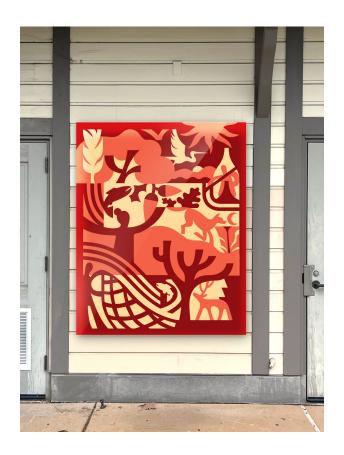

### Ohlone, local Fauna and Flora (pre-european)

- Turkey Feather
- Live Oak and Valley Oak Trees
- Egret Flying
- Tule Canoe
- Salmon
- Live Oak acorns
- Valley Oak Leaves
- Coyote and Feather
- Bay Laurel Tree
- Fishing with gillnet
- Deer
- Chevron Ohlone design