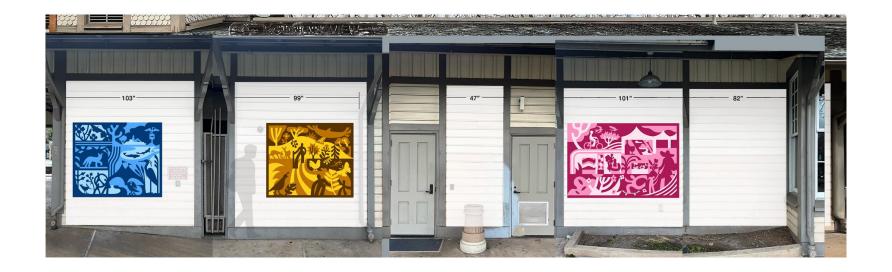

# Mountain View VTA Panels

John Patrick Thomas

**Round 3 Designs** 











































### Ohlone, local Fauna and Flora (pre-european)

- Turkey Feather
- Live Oak and Valley Oak Trees
- Egret Flying
- Tule Canoe
- Salmon
- Live Oak acorns
- Valley Oak Leaves
- Coyote and Feather
- Bay Laurel Tree
- Fishing with gillnet
- Deer
- Chevron Ohlone design



## Spanish/Mexican Era including Ohlone

- Apricot and plum tree, Early Settlement
- Villa Francisca,
- Rancho Posolmi (Ohlone) shepherd
- Sheep and Fruit Trees
- Tern and Flowers
- Early Spanish traveler on horseback
- Trading/Transport sailing vessel



## **Early American Agriculture**

- Japanese American Fruit Picker
- Santa Cruz Mountains
- Parent/Child nature education
- Cattle
- Fieldworker
- Chicken
- Fruit Trees
- Steam Trade Ship
- Strawberry Pickers and Horse Carriage transport

# <mark>Panel 4</mark>