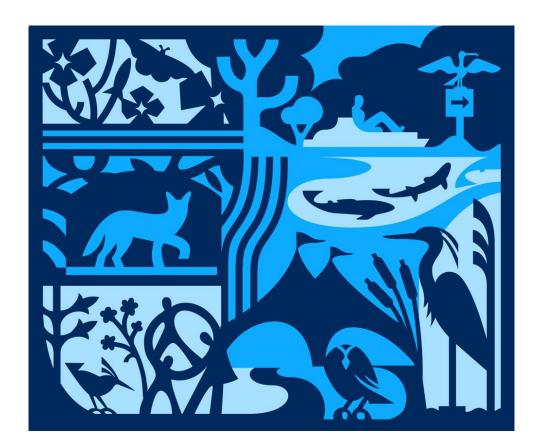

#### **Shoreline and Stevens Creek**

- Bay Checkerspot flying around Poppies
- Pedal Boat at Shoreline Sailing Lake
- Cormorant sunning
- Coyote crossing Stevens Creek walkway bridge
- Steelhead Trout in Stevens Creek
- Black Crowned Night Heron in Wildflowers
- Family at Shoreline park
- Burrow Owl
- Ampitheater
- Great Blue Heron

#### **Foothills and Stevens Creek**

- Cottonwood
- Poppy
- Bay Laurel
- Red-Tailed Hawk
- Deer
- Holly Leaf Cherry
- Hiker
- Coyote Bush and Flower
- Arroyo Willow
- Chickens from Deer Hollow Farm
- California Newt
- Monarch Butterfly
- Quail and Valley Oak Leaf
- Family interacting with nature