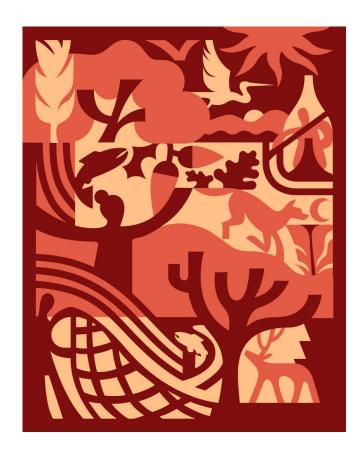

### Ohlone, local Fauna and Flora (pre-european)

- Turkey Feather
- Live Oak and Valley Oak Trees
- Egret Flying
- Tule Canoe
- Salmon
- Live Oak acorns
- Valley Oak Leaves
- Coyote and Feather
- Bay Laurel Tree
- Fishing with gillnet
- Deer
- Chevron Ohlone design