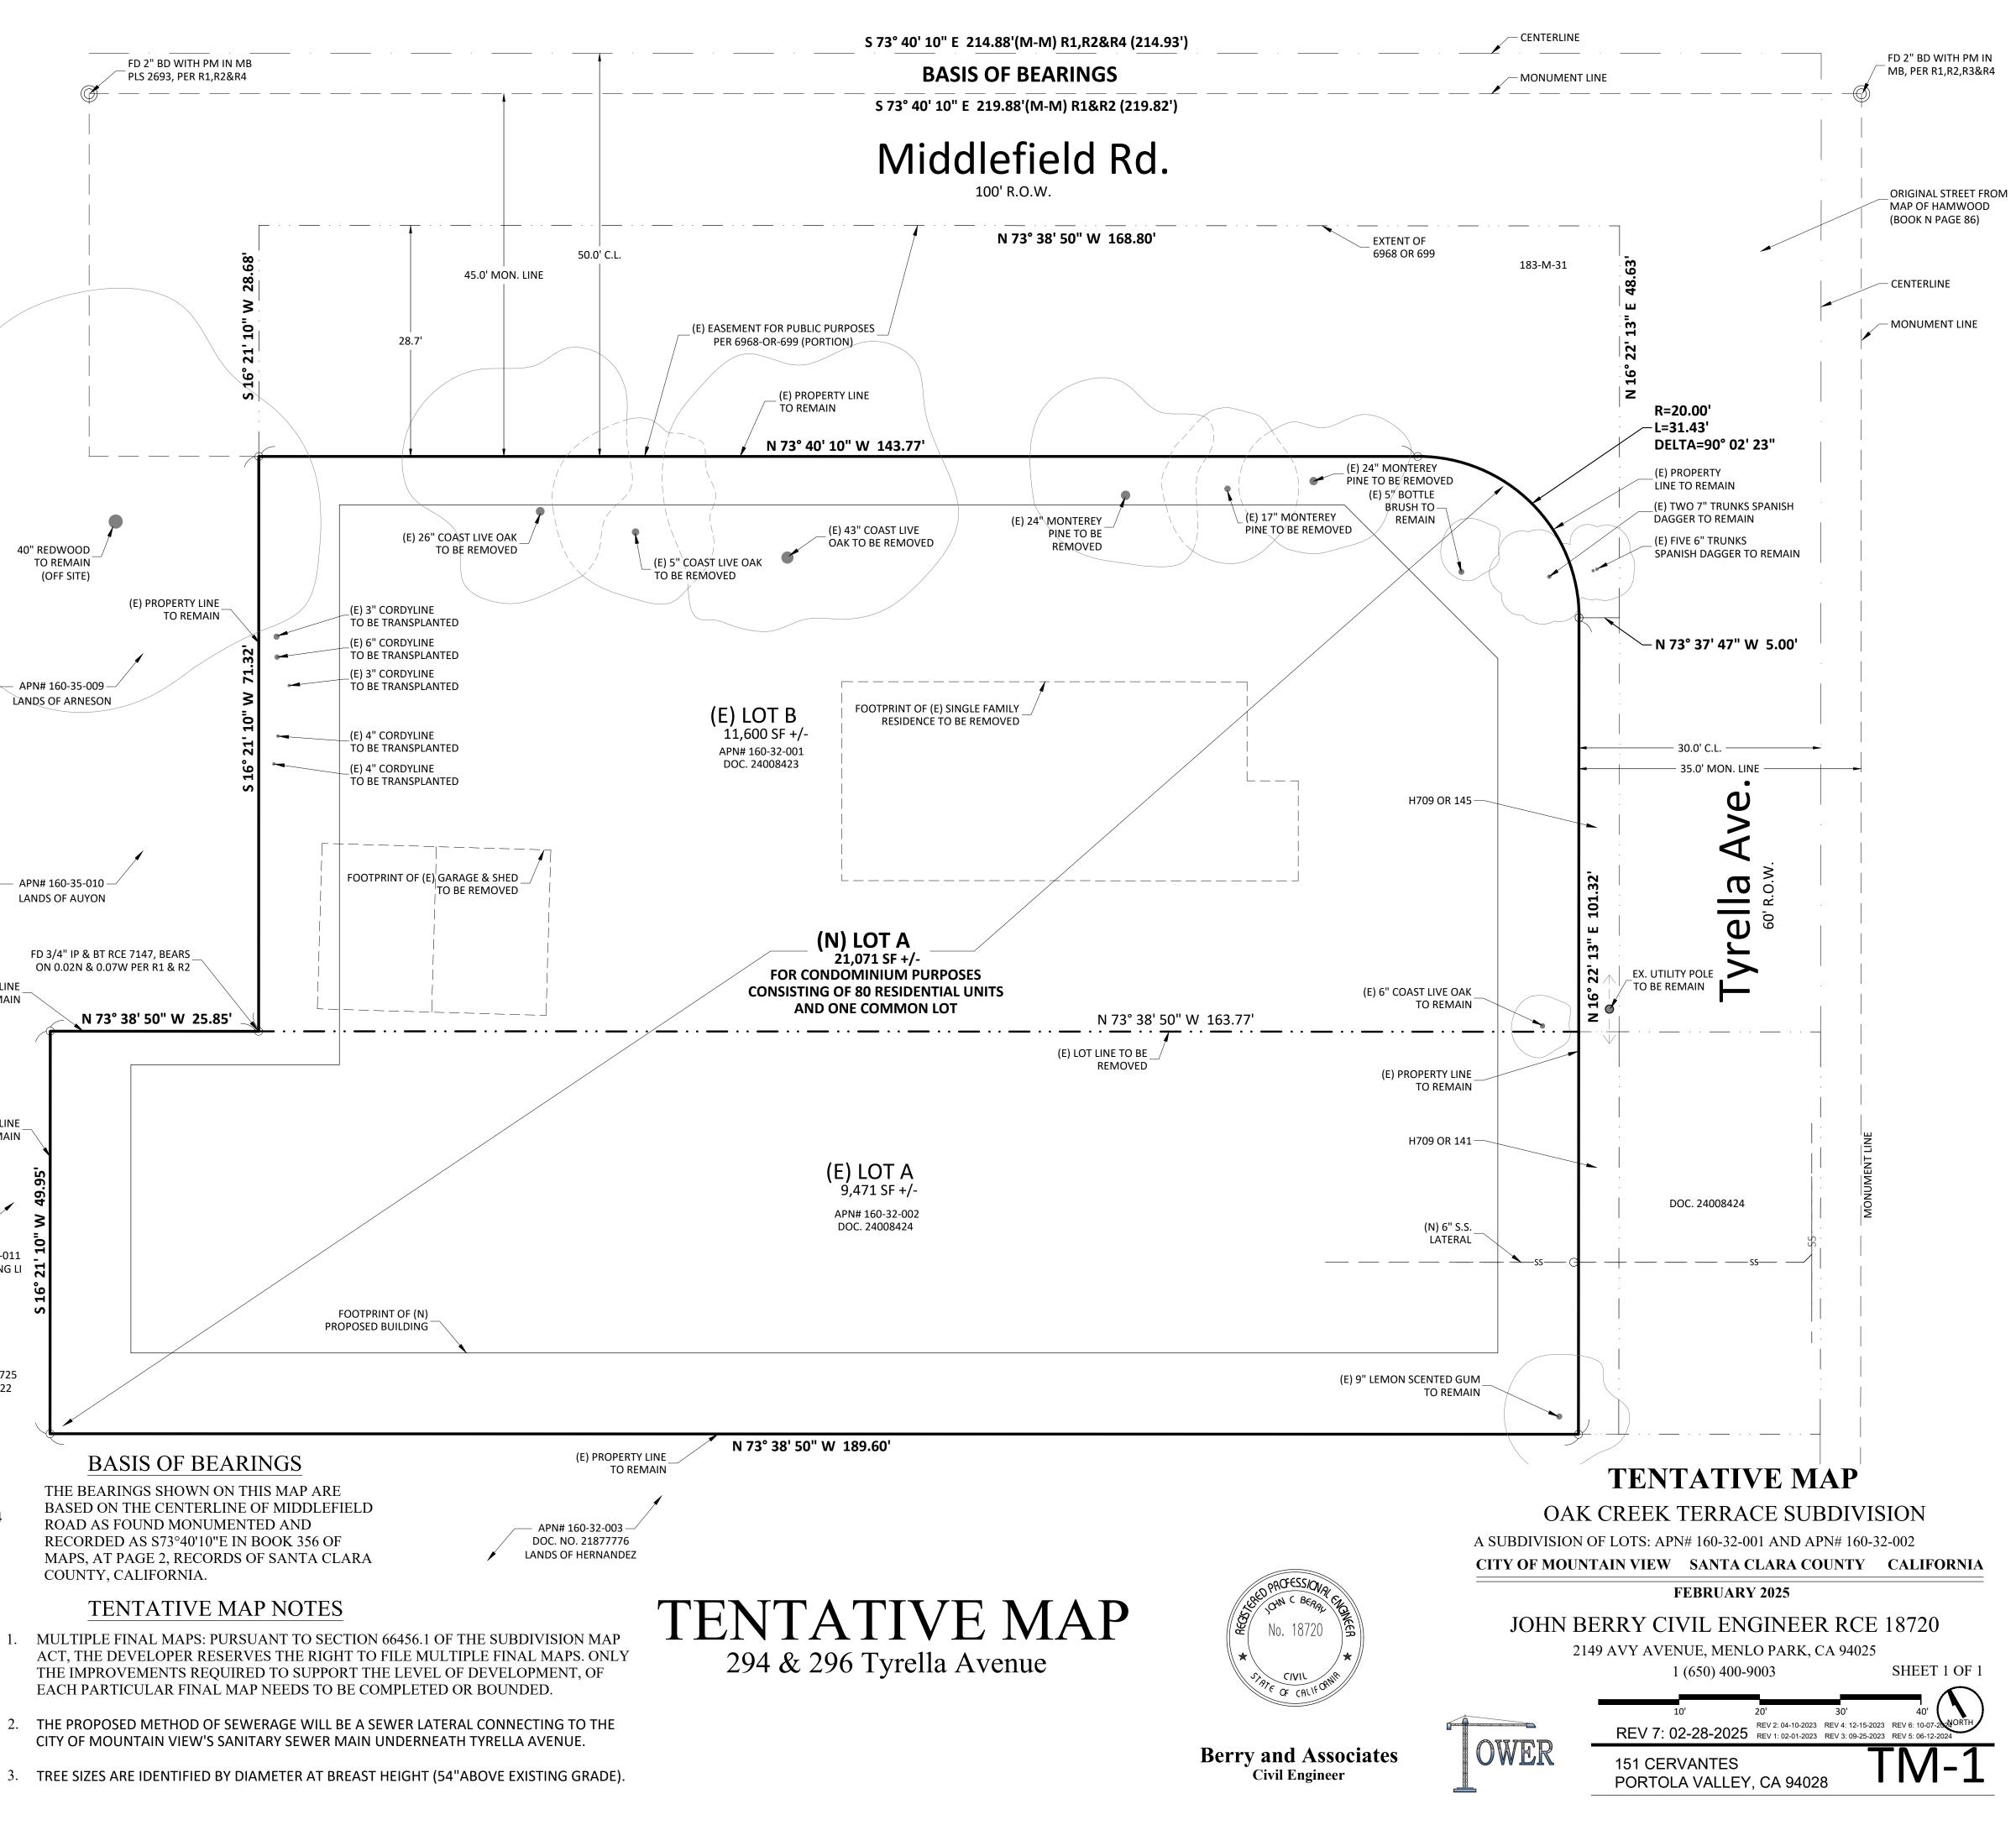

| LEGEND        |                                                                                                                                                                                                                                            |                                                                                                                                           |                                                                                                                                                              |                                                                                           |
|---------------|--------------------------------------------------------------------------------------------------------------------------------------------------------------------------------------------------------------------------------------------|-------------------------------------------------------------------------------------------------------------------------------------------|--------------------------------------------------------------------------------------------------------------------------------------------------------------|-------------------------------------------------------------------------------------------|
|               |                                                                                                                                                                                                                                            |                                                                                                                                           | <ul> <li>DISTINCTIVE BORDER</li> <li>LOT LINE</li> <li>ADJOINING PROPERTY LINE</li> <li>EASEMENT LINE</li> <li>MONUMENT LINE</li> <li>CENTER LINE</li> </ul> |                                                                                           |
| GENERAL NOTES |                                                                                                                                                                                                                                            |                                                                                                                                           |                                                                                                                                                              |                                                                                           |
| 1.            | (6<br>78                                                                                                                                                                                                                                   | OWER INVESTMEN<br>50) 324-0688<br>35 CASTRO ST, SU<br>IOUNTAIN VIEW, (                                                                    | (650) 515-9783<br>ITE A kkarbor0476@yahoo.com                                                                                                                |                                                                                           |
| 2.            | CIVILBERRY & ASSOCIATESSAN MATEO, CA. 94403ENGINEER:785 CASTRO ST. SUITE A4. SURVEYOR:CARNES & EKPARTIAN, INC.MOUNTAIN VIEW, CA 94041(408) 847-2013johnberryandassociates@gmail.comoffice@ce-pls.com9505 SUGAR BABE DRIVEGILROY, CA. 95020 |                                                                                                                                           |                                                                                                                                                              | 40" REDWOOD<br>TO REMAIN<br>(OFF SITE)<br>(E) PROI                                        |
| 5.            | ASSESSORS PAR                                                                                                                                                                                                                              |                                                                                                                                           | 2-001 & 160-32-002                                                                                                                                           |                                                                                           |
| 6.<br>7       | EXISTING ZONII                                                                                                                                                                                                                             |                                                                                                                                           |                                                                                                                                                              |                                                                                           |
| 7.<br>8       | PROPOSED ZONING: R3-1<br>EXISTING USE: RESIDENTIAL                                                                                                                                                                                         |                                                                                                                                           | APN# 160-35-009<br>LANDS OF ARNESON                                                                                                                          |                                                                                           |
| 8.<br>9.      | PROPOSED USE                                                                                                                                                                                                                               |                                                                                                                                           | VENTIAL<br>VENTIAL                                                                                                                                           |                                                                                           |
| 9.<br>10.     | NET AREA: .4837 ACRES / 21,071 SQ.FT.                                                                                                                                                                                                      |                                                                                                                                           |                                                                                                                                                              |                                                                                           |
| 11.           | NUMBER OF UI                                                                                                                                                                                                                               |                                                                                                                                           | , ,>                                                                                                                                                         |                                                                                           |
| 12.           | NUMBER OF LC                                                                                                                                                                                                                               |                                                                                                                                           |                                                                                                                                                              |                                                                                           |
| 13.           | UTILITIES: A.                                                                                                                                                                                                                              | WATER:                                                                                                                                    | PUBLIC STREETS: CITY OF MOUNTAIN VIEW                                                                                                                        |                                                                                           |
|               | В.                                                                                                                                                                                                                                         | SANITARY SEWI                                                                                                                             | PRIVATE STREETS: HOME OWNERS ASSOCIATION<br>ER: PUBLIC STREETS: CITY OF MOUNTAIN VIEW                                                                        |                                                                                           |
|               | C.                                                                                                                                                                                                                                         | STORM DRAIN:                                                                                                                              | PRIVATE STREETS: HOME OWNERS ASSOCIATION                                                                                                                     | APN# 160-35-010                                                                           |
|               | D.<br>E.<br>F.                                                                                                                                                                                                                             | GAS / ELECTRIC<br>TELEPHONE:<br>CABLE TV:                                                                                                 |                                                                                                                                                              | LANDS OF AUYON                                                                            |
| 14.           | BENCHMARK:                                                                                                                                                                                                                                 | CITY OF MT. VIEW BENCH MARK NO. 111-55, ELEVATION 61.124<br>FEET, NAVD 1988, WAS USED TO PROVIDE ALL THE ELEVATIONS<br>SHOWN ON THIS MAP. |                                                                                                                                                              | FD 3/4" IP & BT RCE 7147, BI<br>ON 0.02N & 0.07W PER R1<br>(E) PROPERTY LINE<br>TO REMAIN |
| 15.           | TOPOGRAPHY:                                                                                                                                                                                                                                | INFORMATION SHOWN IS BASED ON BOUNDARY &<br>TOPOGRAPHIC MAP PREPARED BY CARNES & EKPARIAN, INC.<br>DATED 2/5/2020                         |                                                                                                                                                              | N 73° 38' 50"                                                                             |
| 16.           | LOT SIZES:                                                                                                                                                                                                                                 | FLOODING DUE                                                                                                                              | IS LOCATED WITHIN ZONE X WITH A REDUCED RISK OF<br>TO LEVEE AS SHOWN IN FLOOD INSURANCE RATE MAP<br>NEL No. 06085C0039H, DATED 05/18/2009.                   |                                                                                           |
|               |                                                                                                                                                                                                                                            |                                                                                                                                           |                                                                                                                                                              | (E) PROPERTY LINE<br>TO REMAIN                                                            |
|               |                                                                                                                                                                                                                                            |                                                                                                                                           |                                                                                                                                                              |                                                                                           |
|               | (E) LOT A                                                                                                                                                                                                                                  | 9,471 SF                                                                                                                                  |                                                                                                                                                              | 0.95                                                                                      |
| :             | (E) LOT B<br>TOTAL                                                                                                                                                                                                                         | 11,600 SF<br>21,071 SF                                                                                                                    | =                                                                                                                                                            | "W 49                                                                                     |
|               |                                                                                                                                                                                                                                            | EAG                                                                                                                                       |                                                                                                                                                              | APN# 160-35-011                                                                           |
|               | PROPOSED ARI                                                                                                                                                                                                                               | 21,071 SF                                                                                                                                 | FOR CONDOMINIUM PURPOSES CONSISTING OF<br>80 RESIDENTIAL LOTS AND 1 COMMON LOT                                                                               | LANDS OF BING LI <b>17</b><br>9 <b>1</b> S                                                |
| :             | TOTAL                                                                                                                                                                                                                                      | 21,071 SF                                                                                                                                 | =                                                                                                                                                            |                                                                                           |
|               |                                                                                                                                                                                                                                            |                                                                                                                                           |                                                                                                                                                              | TRACT 6725<br>450-M-22                                                                    |

## 294 & 296 TYRELLA AVE OAK CREEK TERRACE

THE PROPOSED METHOD OF SEWERAGE WILL BE A SEWER LATERAL CONNECTING TO THE CITY OF MOUNTAIN VIEW'S SANITARY SEWER MAIN UNDERNEATH TYRELLA AVENUE.

3. TREE SIZES ARE IDENTIFIED BY DIAMETER AT BREAST HEIGHT (54"ABOVE EXISTING GRADE).