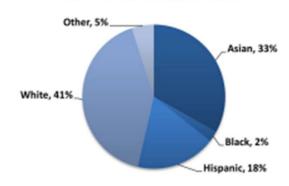

### **Contact Data**

| 2022                                       |        |         |           |          |         |           |              |
|--------------------------------------------|--------|---------|-----------|----------|---------|-----------|--------------|
| Race/Ethnicity - U.S. Census               | Census | Victims | Witnesses | Suspects | Arrests | Citations | All Contacts |
| White alone                                | 48.4%  | 39.84%  | 41.70%    | 27.10%   | 30.15%  | 27.34%    | 32.79%       |
| Asian alone                                | 33.3%  | 23.26%  | 13.90%    | 7.43%    | 7.20%   | 17.48%    | 14.44%       |
| Hispanic or Latino                         | 18.0%  | 23.83%  | 31.66%    | 36.93%   | 39.90%  | 30.80%    | 32.10%       |
| Black or African American alone            | 2.4%   | 3.30%   | 3.76%     | 23.21%   | 17.75%  | 3.66%     | 10.84%       |
| American Indian and Alaska Native          | 0.4%   | 0.31%   | 0.39%     | 0.21%    | 0.25%   | 1.55%     | 0.52%        |
| Native Hawaiian and other Pacific Islander | 0.0%   | 0.54%   | 0.48%     | 1.45%    | 1.15%   | 0.20%     | 0.80%        |
| Other not reported on Census               | N/A    | 8.92%   | 8.11%     | 3.68%    | 3.60%   | 18.98%    | 8.53%        |
| TOTAL                                      | 81,516 | 2,937   | 1,036     | 2,421    | 2,000   | 1,997     | 10,391       |