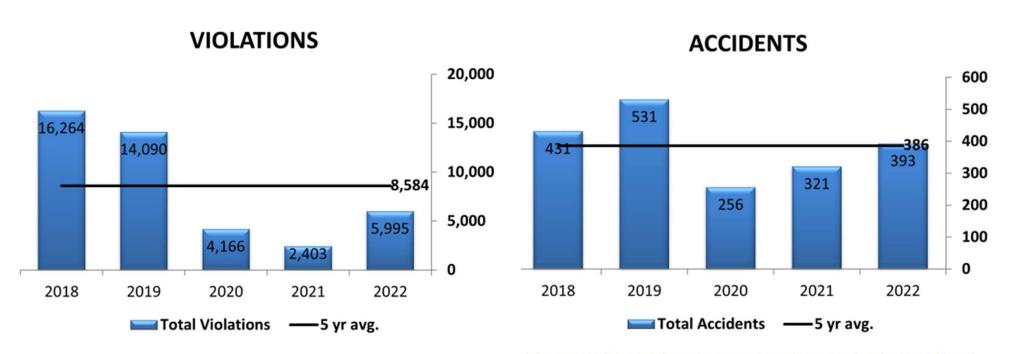

### Division Updates, Traffic

<sup>\*</sup>Please note: Violations includes moving, non-moving, pedestrian, bicycle and parking violations.\*