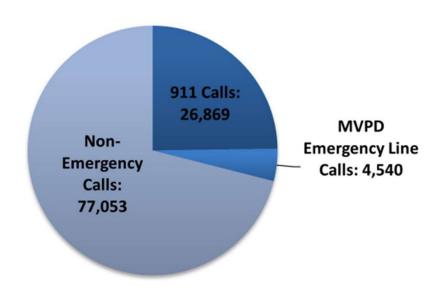

### **Emergency Communications Center**

#### **CALLS PROCESSED BY ECC**

**TOTAL NUMBER OF CALLS TAKEN IN 2022: 108,462** 