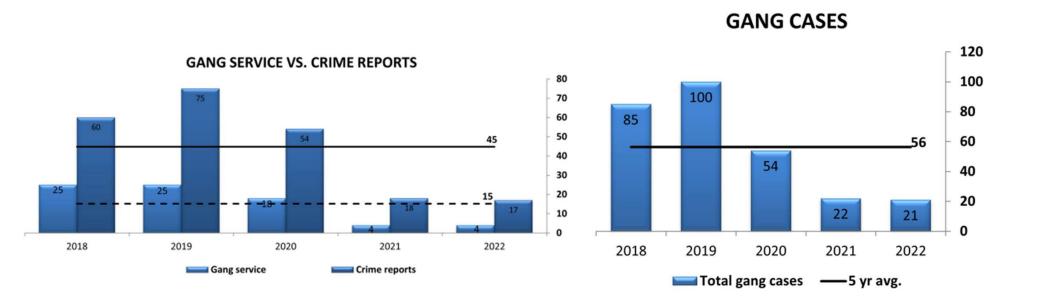

annual report has 3,336 property crimes for 2022                                                                   |
|-------|------------------------------------------------------------------------------------------------------------------------|
|       | https://www.mountainview.gov/home/showpublisheddocument/6215/638200115766870000<br>Bosel, Max, 2023-06-15T20:48:22.581 |
| JS0 0 | Updated and added to a separate slide<br>Jaeger, Saul, 2023-06-15T21:40:27.631                                         |
| AR0 1 | [@Jaeger, Saul] same comment as before regarding red font.<br>Audrey Ramberg, 2023-06-16T21:44:58.886                  |
| JS0 2 | <b>fixed</b> Jaeger, Saul, 2023-06-16T21:59:46.648                                                                     |



## Crime Trends, Gangs





### **Emergency Communications Center**

#### **CALLS PROCESSED BY ECC**



**TOTAL NUMBER OF CALLS TAKEN IN 2022: 108,462** 



### **Contact Data**

| 2022                                       |        |         |           |          |         |           |              |
|--------------------------------------------|--------|---------|-----------|----------|---------|-----------|--------------|
| Race/Ethnicity - U.S. Census               | Census | Victims | Witnesses | Suspects | Arrests | Citations | All Contacts |
| White alone                                | 48.4%  | 39.84%  | 41.70%    | 27.10%   | 30.15%  | 27.34%    | 32.79%       |
| Asian alone                                | 33.3%  | 23.26%  | 13.90%    | 7.43%    | 7.20%   | 17.48%    | 14.44%       |
| Hispanic or L