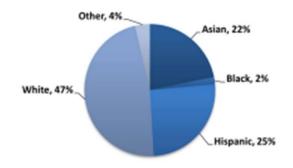

### **Contact Data**

| 2022                                       |        |         |           |          |         |           |              |
|--------------------------------------------|--------|---------|-----------|----------|---------|-----------|--------------|
| Race/Ethnicity - U.S. Census               | Census | Victims | Witnesses | Suspects | Arrests | Citations | All Contacts |
| White alone                                | 48.4%  | 39.84%  | 41.70%    | 27.10%   | 30.15%  | 27.34%    | 32.79%       |
| Asian alone                                | 33.3%  | 23.26%  | 13.90%    | 7.43%    | 7.20%   | 17.48%    | 14.44%       |
| Hispanic or Latino                         | 18.0%  | 23.83%  | 31.66%    | 36.93%   | 39.90%  | 30.80%    | 32.10%       |
| Black or African American alone            | 2.4%   | 3.30%   | 3.76%     | 23.21%   | 17.75%  | 3.66%     | 10.84%       |
| American Indian and Alaska Native          | 0.4%   | 0.31%   | 0.39%     | 0.21%    | 0.25%   | 1.55%     | 0.52%        |
| Native Hawaiian and other Pacific Islander | 0.0%   | 0.54%   | 0.48%     | 1.45%    | 1.15%   | 0.20%     | 0.80%        |
| Other not reported on Census               | N/A    | 8.92%   | 8.11%     | 3.68%    | 3.60%   | 18.98%    | 8.53%        |
| TOTAL                                      | 81,516 | 2,937   | 1,036     | 2,421    | 2,000   | 1,997     | 10,391       |