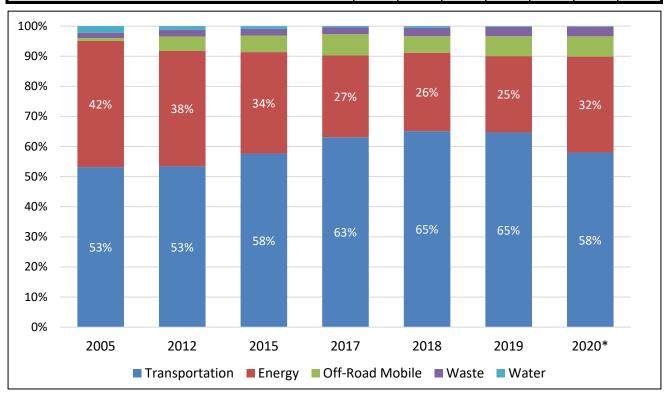

## Percent of Total Emissions by Sector and Subsector, 2005-2020

| Sector               | Subsector               | Percent of Total Emissions |       |       |       |       |       |       |  |
|----------------------|-------------------------|----------------------------|-------|-------|-------|-------|-------|-------|--|
| Sector               | Subsector               | 2005                       | 2012  | 2015  | 2017  | 2018  | 2019  | 2020* |  |
| Energy - Residential | Electricity             | 5.2%                       | 4.1%  | 3.4%  | 1.1%  | 0.1%  | 0.0%  | 0.0%  |  |
|                      | Natural Gas             | 9.1%                       | 8.2%  | 6.8%  | 8.5%  | 9.5%  | 9.5%  | 12.8% |  |
| Energy -             | Electricity             | 19.6%                      | 18.0% | 16.4% | 9.1%  | 7.0%  | 6.2%  | 7.7%  |  |
| Non-Residential      | Natural Gas             | 8.1%                       | 7.9%  | 7.1%  | 8.5%  | 9.4%  | 9.6%  | 11.2% |  |
|                      | Subtotal                | 42.0%                      | 38.3% | 33.7% | 27.2% | 26.0% | 25.4% | 31.8% |  |
| Transportation       | Passenger/Light Duty    | 43.9%                      | 46.5% | 52.2% | 55.0% | 56.3% | 50.8% | 45.5% |  |
|                      | Medium/Heavy Duty       | 9.2%                       | 6.9%  | 5.5%  | 8.1%  | 8.8%  | 13.9% | 12.6% |  |
|                      | Subtotal                | 53.1%                      | 53.4% | 57.7% | 63.1% | 65.1% | 64.7% | 58.1% |  |
| Waste                | Solid Waste             | 1.7%                       | 2.2%  | 2.2%  | 2.3%  | 2.8%  | 3.1%  | 3.2%  |  |
|                      | Alternative Daily Cover | 0.0%                       | 0.0%  | 0.0%  | 0.0%  | 0.0%  | 0.0%  | 0.0%  |  |
|                      | Subtotal                | 1.8%                       | 2.2%  | 2.2%  | 2.3%  | 2.8%  | 3.1%  | 3.2%  |  |
| Water                | Water Demand            | 0.6%                       | 0.3%  | 0.2%  | 0.0%  | 0.0%  | 0.0%  | 0.0%  |  |
|                      | Wastewater Treatment    | 1.6%                       | 0.9%  | 0.7%  | 0.4%  | 0.5%  | 0.2%  | 0.2%  |  |
|                      | Subtotal                | 2.2%                       | 1.2%  | 0.9%  | 0.4%  | 0.5%  | 0.2%  | 0.2%  |  |
| Off-Road Mobile      | Construction            | 0.7%                       | 4.6%  | 5.3%  | 2.5%  | 0.6%  | 1.6%  | 1.6%  |  |
|                      | Lawn/Garden Equipment   | 0.3%                       | 0.2%  | 0.2%  | N/A   | N/A   | N/A   | N/A   |  |
|                      | Commercial Equipment    | N/A                        | N/A   | N/A   | 1.7%  | 1.8%  | 1.8%  | 0.8%  |  |
|                      | Industrial Equipment    | N/A                        | N/A   | N/A   | 2.9%  | 3.1%  | 3.2%  | 4.3%  |  |
|                      | Subtotal                | 0.9%                       | 4.8%  | 5.5%  | 7.1%  | 5.5%  | 6.6%  | 6.8%  |  |
|                      | 100%                    | 100%                       | 100%  | 100%  | 100%  | 100%  | 100%  |       |  |

<sup>\*2020</sup> numbers are preliminary.