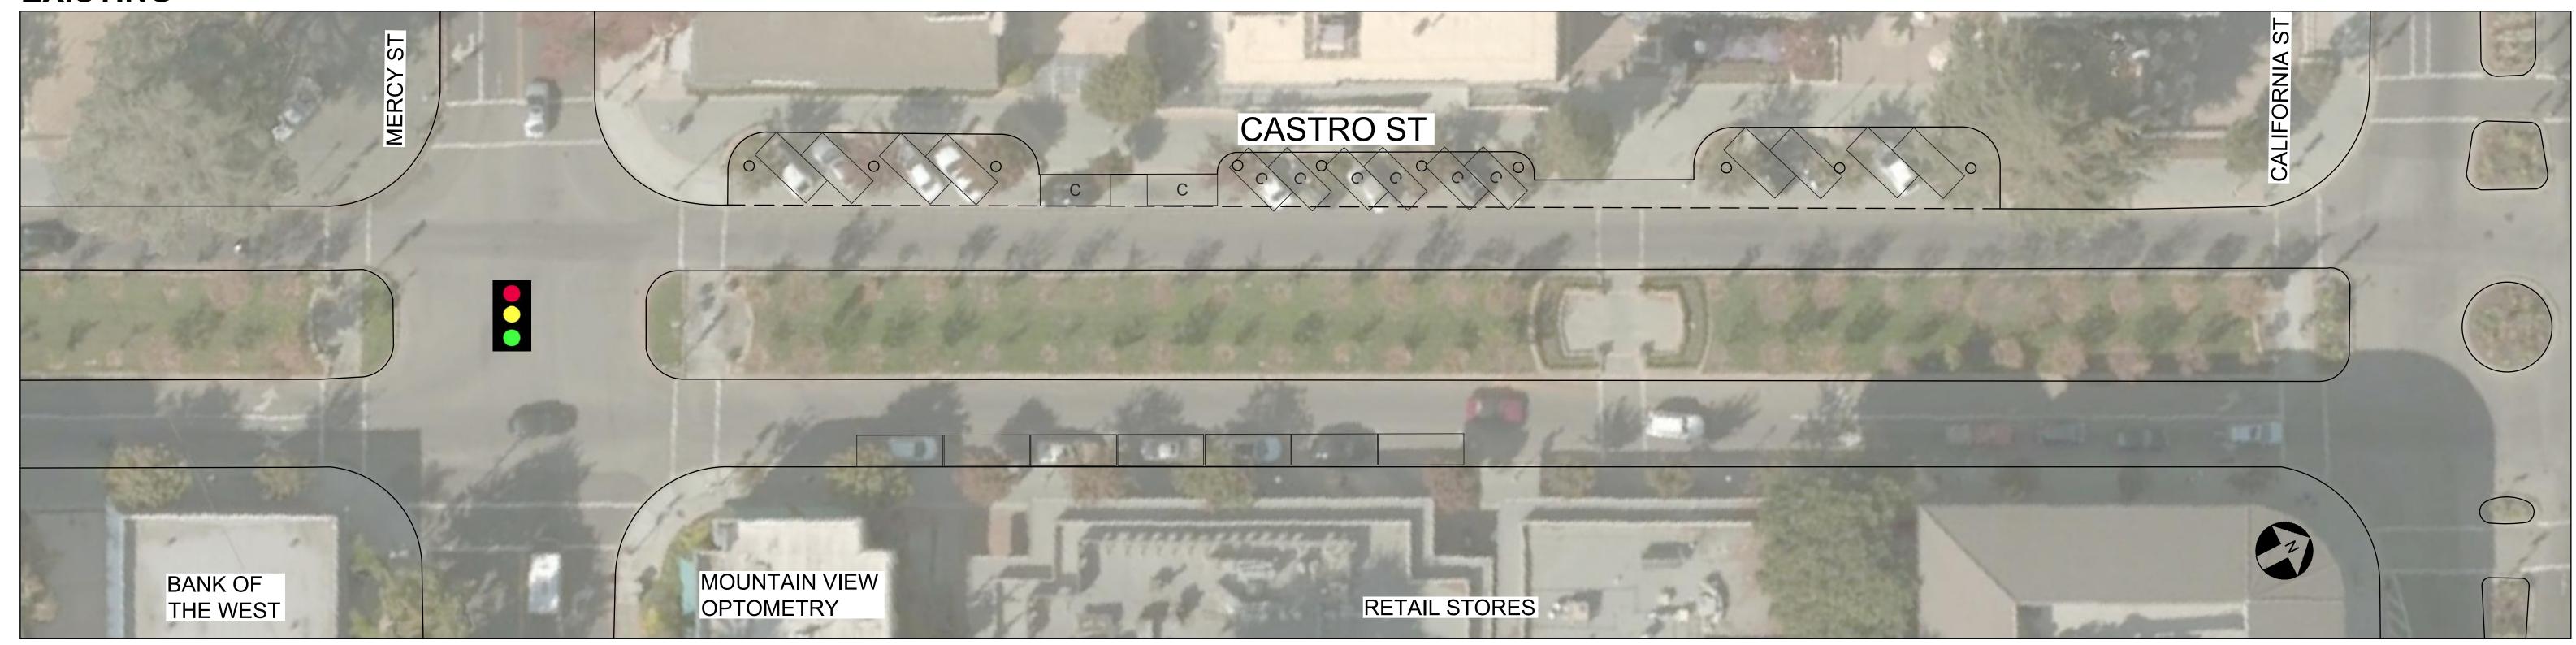

DIUM - ALTERNATIVE 4 - BIKE LANES WITH PARALLEL PARKING



### <u>LEGEND</u>

STANDARD PARKING SPACE

8'x18' FOR ANGLED PARKING, 8'x22' FOR PARALLEL PARKING

COMPACT PARKING SPACE

7'x16' FOR ANGLED PARKING, 8'x18' FOR PARALLEL PARKING

### NOTES:





| TOTAL PARKING SPACES THIS BLOCK |                    |                    |
|---------------------------------|--------------------|--------------------|
| PARKING                         | EXISTING<br>SPACES | PROPOSED<br>SPACES |
| ANGLED PARKING                  | 27                 | 0                  |
| PARALLEL PARKING                | 0                  | 25                 |
| BIKE PARKING                    | 34                 | 62                 |
| TOTAL PARKING                   | 61                 | 87                 |



## SHORT/MEDIUM - ALTERNATIVE 4 - BIKE LANES WITH PARALLEL PARKING



#### **LEGEND**

STANDARD PARKING SPACE

8'x18' FOR ANGLED PARKING, 8'x22' FOR PARALLEL PARKING

COMPACT PARKING SPACE
7'x16' FOR ANGLED PARKING, 8'x18' FOR PARALLEL PARKING

### NOTES:

 PROTECTED BIKEWAY WITH TUFF CURBS AND NO FLEXIBLE VERTICAL POSTS.

2. CURRENT NORTHBOUND PARKING IS IN VIOLATION OF FIRE CODE.





| TOTAL PARKING SPACES THIS BLOCK |                    |                    |
|---------------------------------|--------------------|--------------------|
| PARKING                         | EXISTING<br>SPACES | PROPOSED<br>SPACES |
| ANGLED PARKING                  | 14                 | 0                  |
| PARALLEL PARKING                | 9                  | 15                 |
| BIKE PARKING