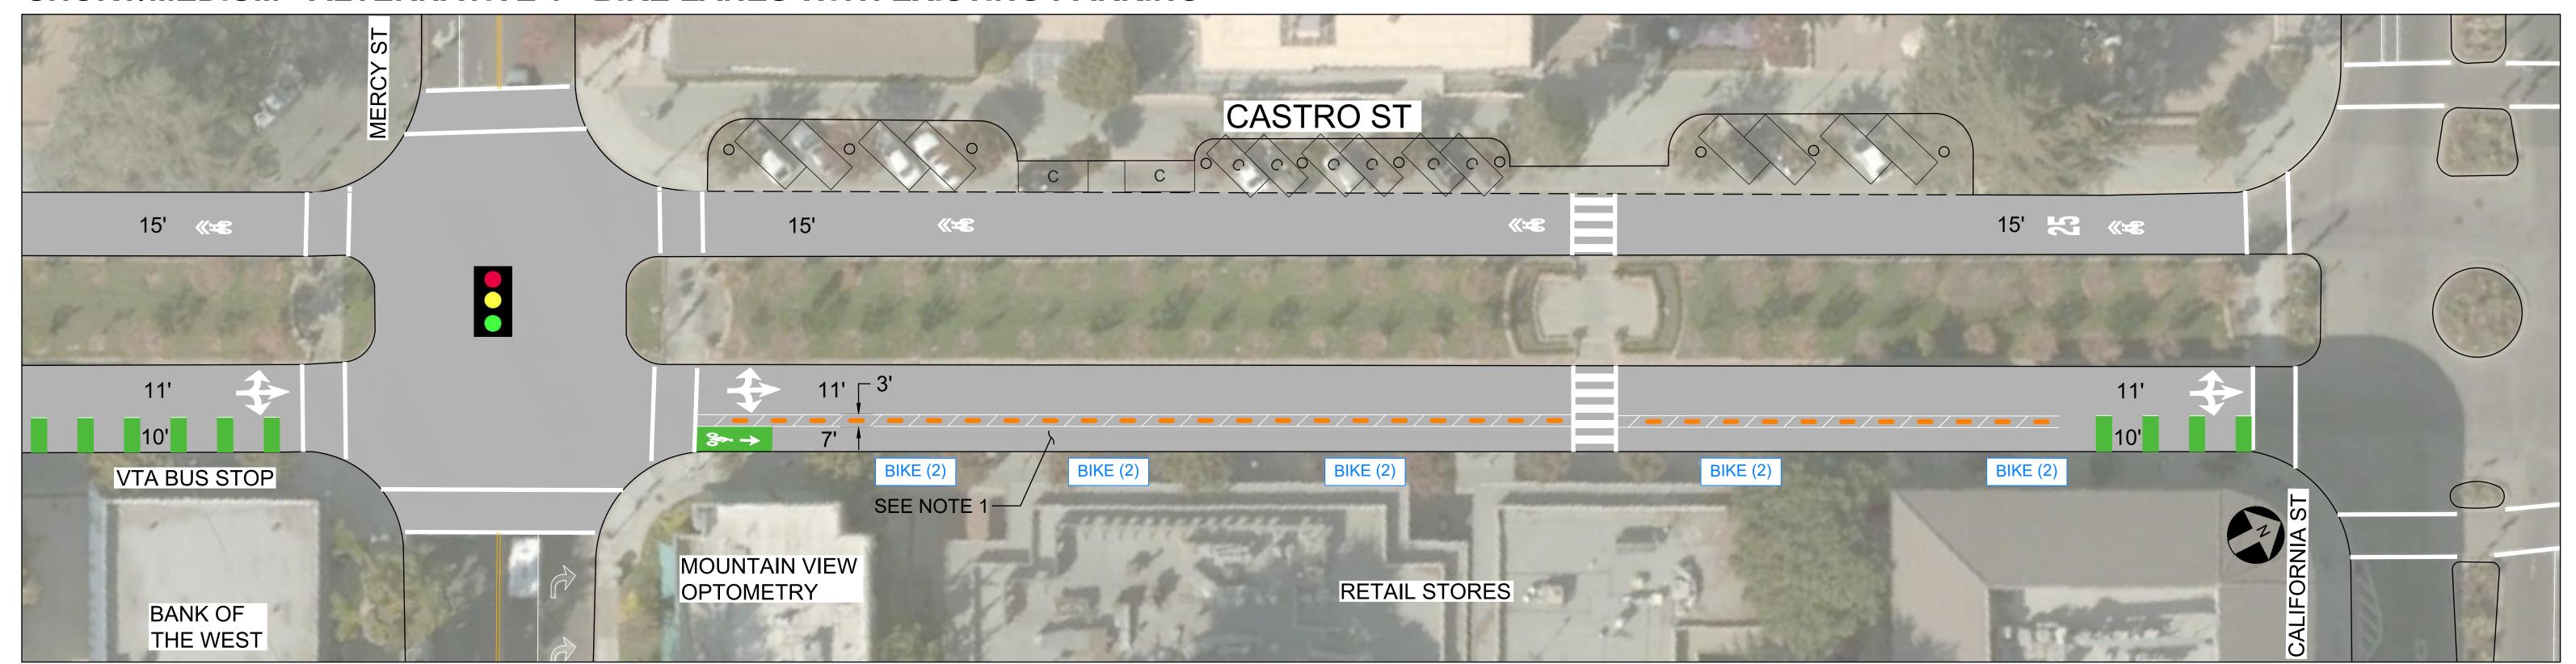

## SHORT/MEDIUM TERM - ALTERNATIVE 1 - BIKE LANES WITH EXISTING PARKING

STANDARD PARKING SPACE

8'x18' FOR ANGLED PARKING, 8'x22' FOR PARALLEL PARKING

COMPACT PARKING SPACE

| TOTAL PARKING SPACES THIS BLOCK |                                    |  |
|---------------------------------|------------------------------------|--|
| EXISTING<br>SPACES              | PROPOSED<br>SPACES                 |  |
| 12                              | 0                                  |  |
| 7                               | 19                                 |  |
| 8                               | 38                                 |  |
| 27                              | 57                                 |  |
|                                 | EXISTING<br>SPACES<br>12<br>7<br>8 |  |

## SHORT/MEDIUM - ALTERNATIVE 1 - BIKE LANES WITH EXISTING PARKING

### LEGEND

STANDARD PARKING SPACE

8'x18' FOR ANGLED PARKING, 8'x22' FOR PARALLEL PARKING

COMPACT PARKING SPACE

| TOTAL PARKING SPACES THIS BLOCK |                    |                    |
|---------------------------------|--------------------|--------------------|
| PARKING                         | EXISTING<br>SPACES | PROPOSED<br>SPACES |
| ANGLED PARKING                  | 18                 | 18                 |
| PARALLEL PARKING                | 8                  | 8                  |
| BIKE PARKING                    | 18                 | 18                 |
| TOTAL PARKING                   | 44                 | 44                 |