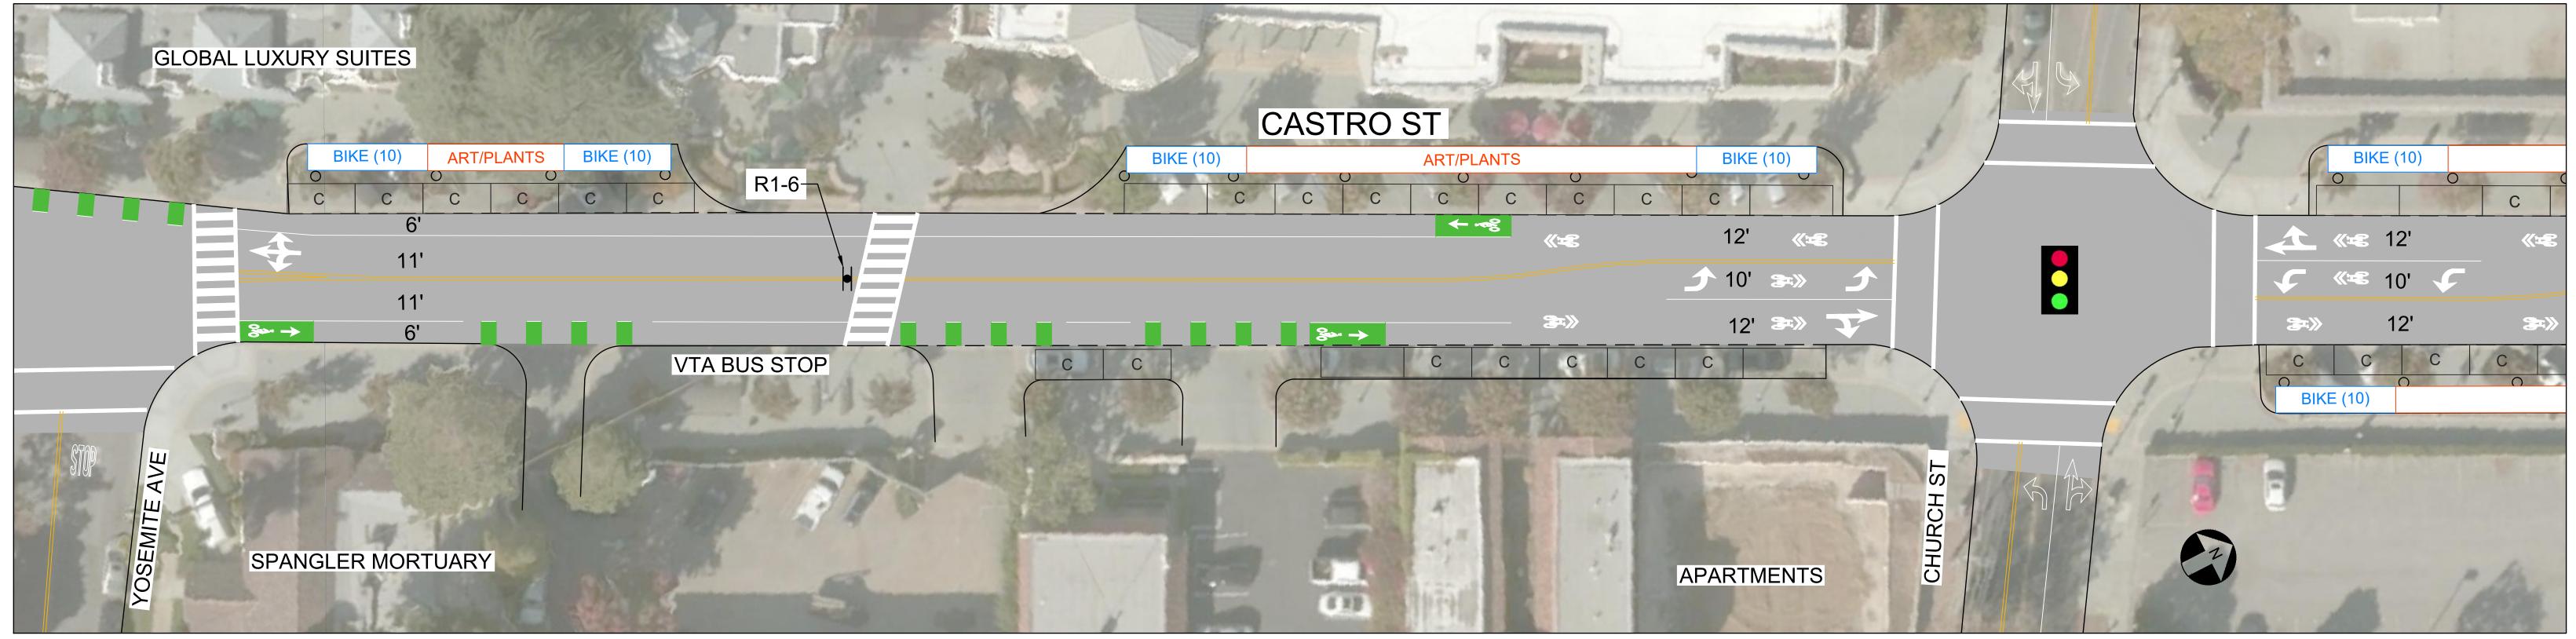

## SHORT/MEDIUM - ALTERNATIVE 2 - BIKE LANE WITH SHARROWS AND PARALLEL PARKING

### <u>LEGEND</u>

STANDARD PARKING SPACE

8'x18' FOR ANGLED PARKING, 8'x22' FOR PARALLEL PARKING

COMPACT PARKING SPACE

| TOTAL PARKING SPACES THIS BLOCK |                    |                    |
|---------------------------------|--------------------|--------------------|
| PARKING                         | EXISTING<br>SPACES | PROPOSED<br>SPACES |
| ANGLED PARKING                  | 18                 | 0                  |
| PARALLEL PARKING                | 8                  | 25                 |
| BIKE PARKING                    | 18                 | 56                 |
| TOTAL PARKING                   | 44                 | 81                 |
|                                 |                    |                    |