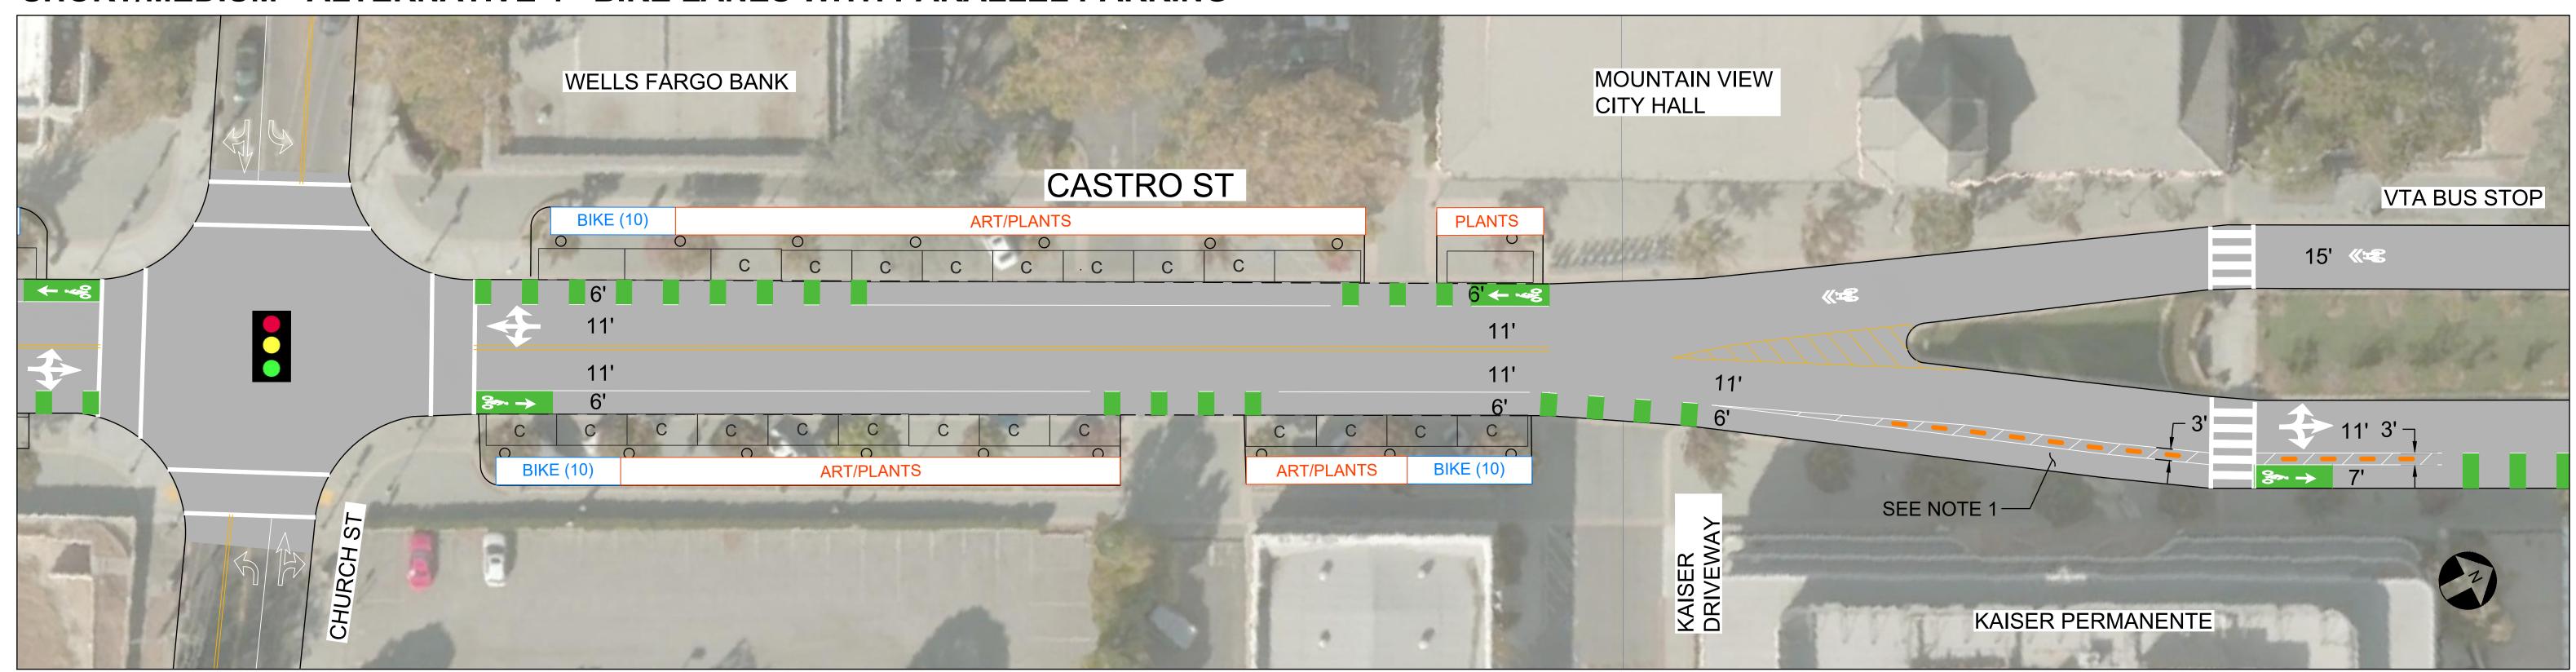

# SHORT/MEDIUM - ALTERNATIVE 1 - BIKE LANES WITH EXISTING PARKING

#### <u>LEGEND</u>

STANDARD PARKING SPACE

8'x18' FOR ANGLED PARKING, 8'x22' FOR PARALLEL PARKING

COMPACT PARKING SPACE

7'x16' FOR ANGLED PARKING, 8'x18' FOR PARALLEL PARKING

#### NOTES:

1. PROTECTED BIKEWAY WITH TUFF CURBS AND NO FLEXIBLE VERTICAL POSTS.

2. CURRENT NORTHBOUND PARKING IS IN VIOLATION OF FIRE CODE.

| TOTAL PARKING SPACES THIS BLOCK |                    |                    |
|---------------------------------|--------------------|--------------------|
| PARKING                         | EXISTING<br>SPACES | PROPOSED<br>SPACES |
| ANGLED PARKING                  | 14                 | 14                 |
| PARALLEL PARKING                | 9                  | 2                  |
| BIKE PARKING                    | 20                 | 30                 |
| TOTAL PARKING                   | 43                 | 46                 |