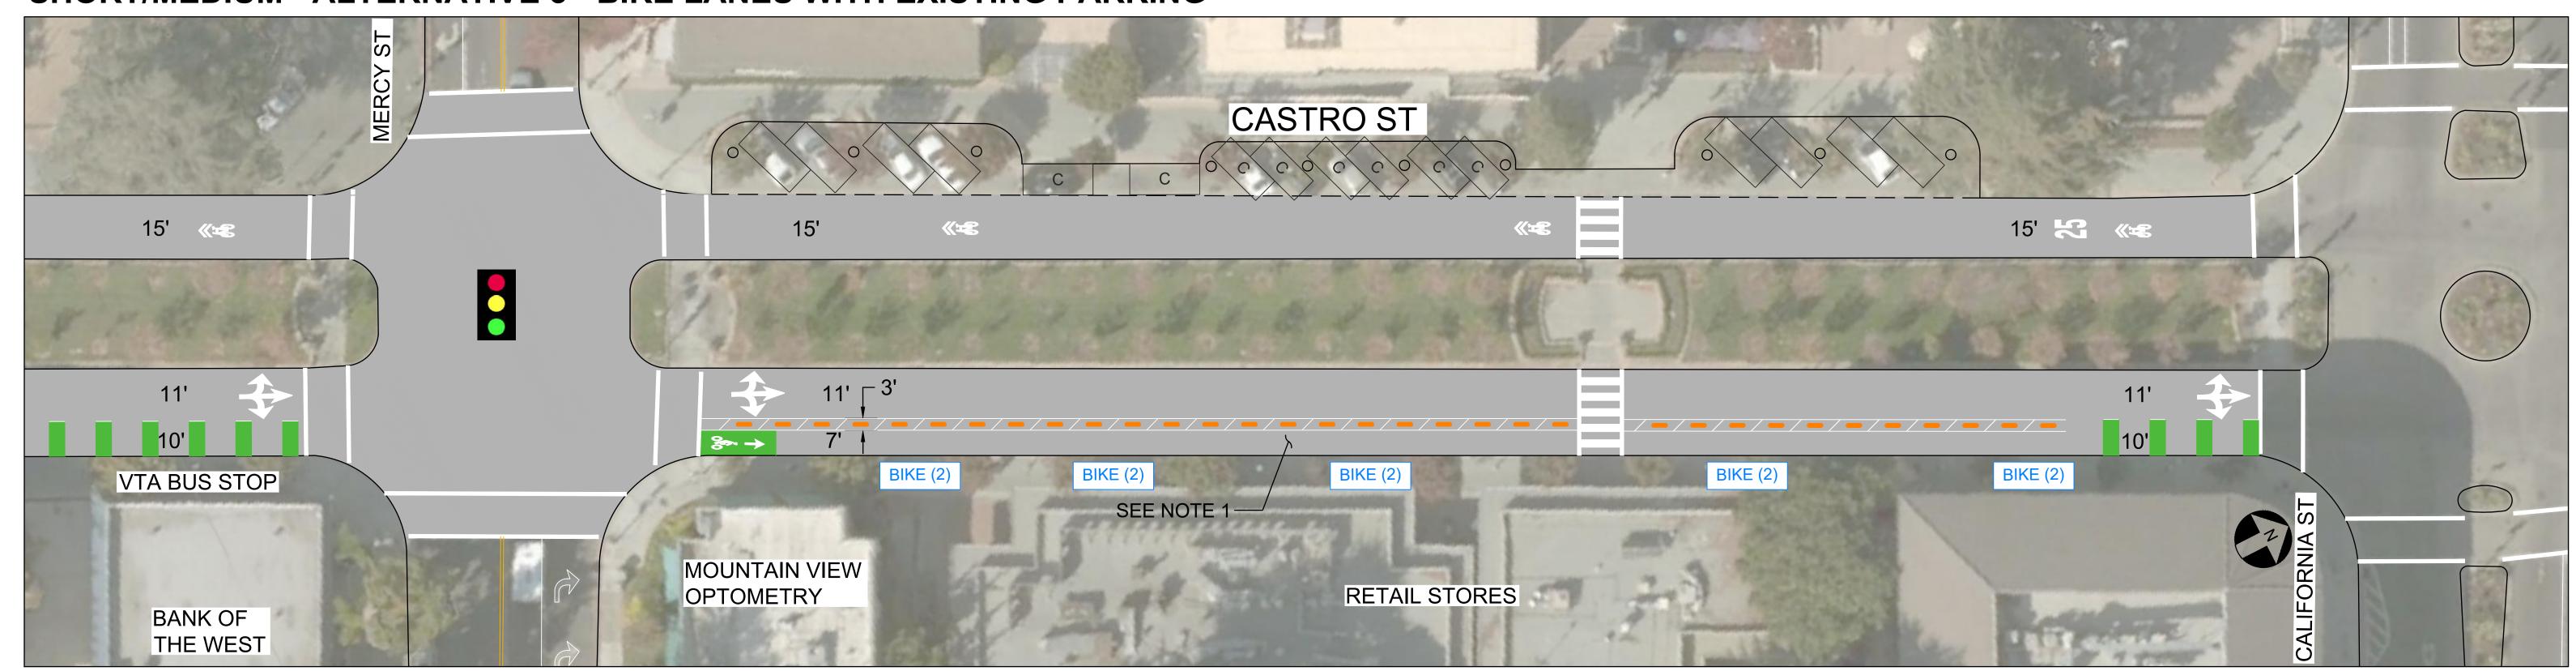

## SHORT/MEDIUM - ALTERNATIVE 3- BIKE LANES WITH EXISTING PARKING

### LEGEND

STANDARD PARKING SPACE

8'x18' FOR ANGLED PARKING, 8'x22' FOR PARALLEL PARKING

COMPACT PARKING SPACE

| TOTAL PARKING SPACES THIS BLOCK |                    |                    |
|---------------------------------|--------------------|--------------------|
| PARKING                         | EXISTING<br>SPACES | PROPOSED<br>SPACES |
| ANGLED PARKING                  | 18                 | 18                 |
| PARALLEL PARKING                | 8                  | 8                  |
| BIKE PARKING                    | 18                 | 18                 |
| TOTAL PARKING                   | 44                 | 44                 |