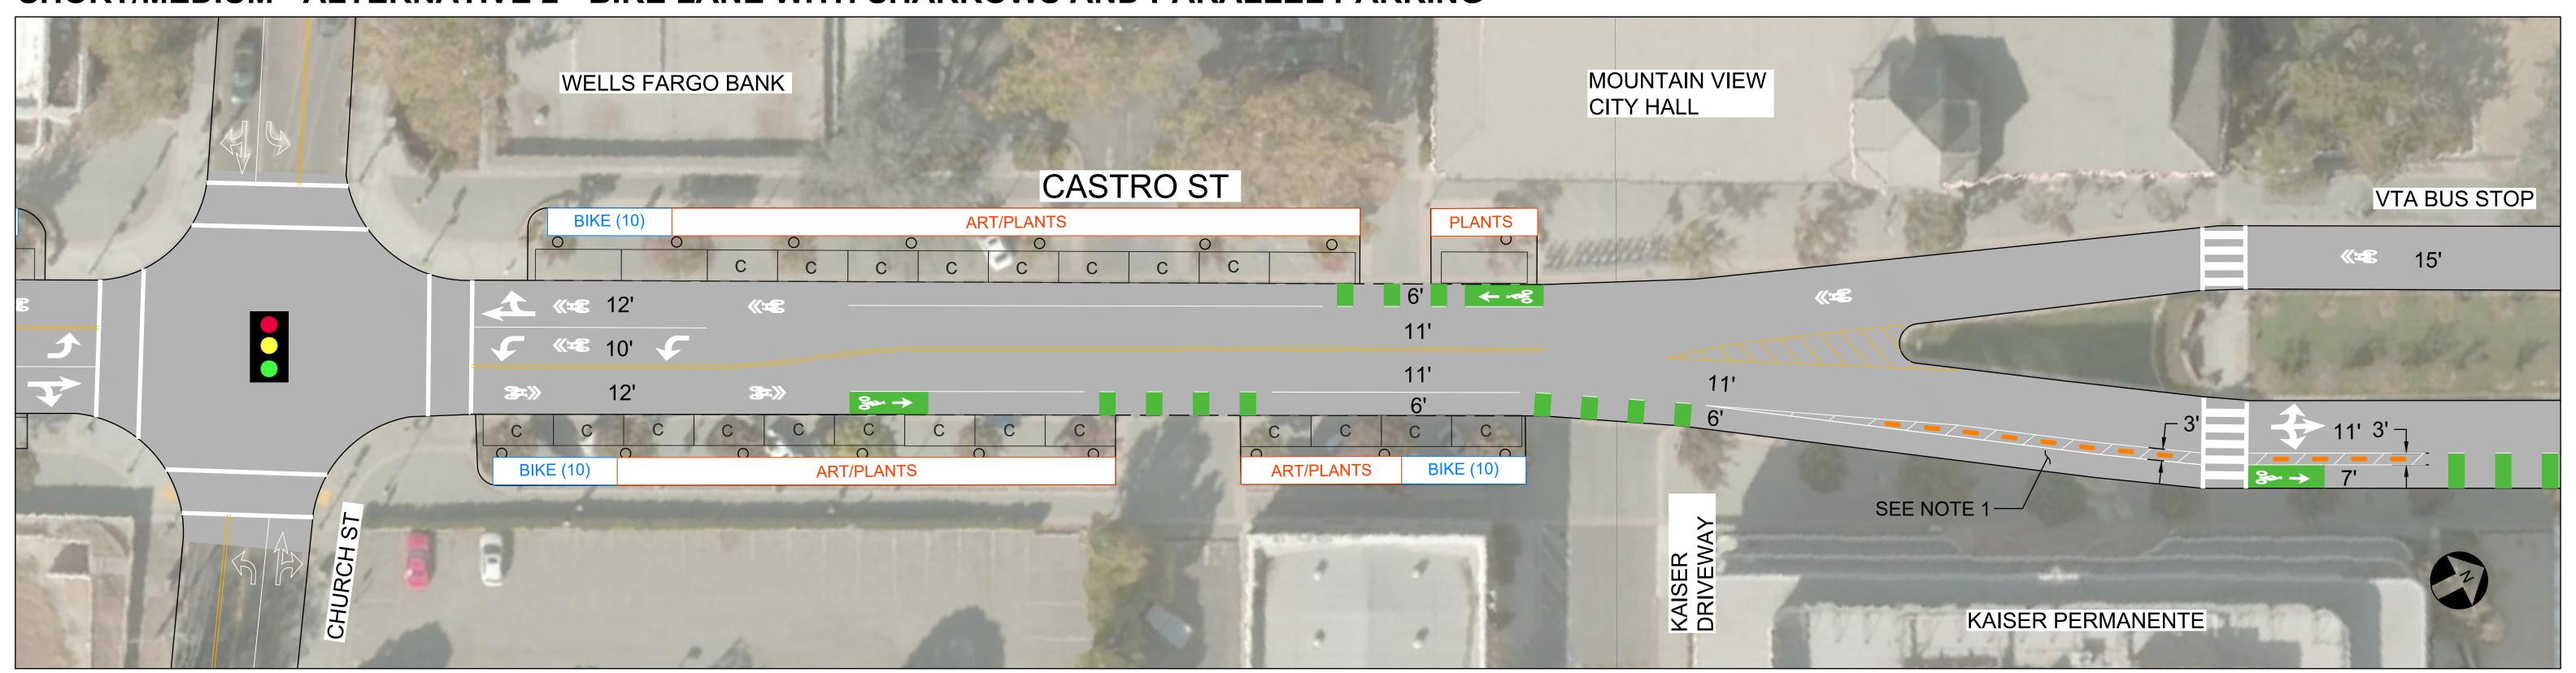

## SHORT/MEDIUM - ALTERNATIVE 2 - BIKE LANE WITH SHARROWS AND PARALLEL PARKING

### <u>LEGEND</u>

STANDARD PARKING SPACE

8'x18' FOR ANGLED PARKING, 8'x22' FOR PARALLEL PARKING

COMPACT PARKING SPACE

| TOTAL PARKING SPACES THIS BLOCK |                    |                    |
|---------------------------------|--------------------|--------------------|
| PARKING                         | EXISTING<br>SPACES | PROPOSED<br>SPACES |
| ANGLED PARKING                  | 18                 | 0                  |
| PARALLEL PARKING                | 8                  | 25                 |
| BIKE PARKING                    | 18                 | 56                 |
| TOTAL PARKING                   | 44                 | 81                 |
|                                 |                    |                    |

# SHORT/MEDIUM - ALTERNATIVE 2 - BIKE LANE WITH SHARROWS AND PARALLEL PARKING

#### LEGEND

STANDARD PARKING SPACE

8'x18' FOR ANGLED PARKING, 8'x22' FOR PARALLEL PARKING

COMPACT PARKING SPACE

7'x16' FOR ANGLED PARKING, 8'x18' FOR PARALLEL PARKING

### NOTES:

| TOTAL PARKING SPACES THIS BLOCK |                    |                    |
|---------------------------------|--------------------|--------------------|
| PARKING                         | EXISTING<br>SPACES | PROPOSED<br>SPACES |
| ANGLED PARKING                  | 27                 | 0                  |
| PARALLEL PARKING                | 0                  | 25                 |
| BIKE PARKING                    | 34                 | 62                 |
| TOTAL PARKING                   | 61                 | 87                 |

#### **LEGEND**

STANDARD PARKING SPACE

8'x18' FOR ANGLED PARKING, 8'x22' FOR PARALLEL PARKING

COMPACT PARKING SPACE
7'x16' FOR ANGLED PARKING, 8'x18' FOR PARALLEL PARKING

#### NOTES:

- 1. PROTECTED BIKEWAY WITH TUFF CURBS AND NO FLEXIBLE VERTICAL POSTS.
- 2. CURRENT NORTHBOUND PARKING IS IN VIOLATION OF FIRE CODE.

| TOTAL PARKING SPACES THIS BLOCK |                    |                    |
|---------------------------------|--------------------|--------------------|
| PARKING                         | EXISTING<br>SPACES | PROPOSED<br>SPACES |
| ANGLED PARKING                  | 14                 | 0                  |
| PARALLEL PARKING                | 9                  | 15                 |
| BIKE PARKING                    | 20                 | 48                 |
| TOTAL PARKING                   | 43                 | 63                 |
|                                 |                    |                    |