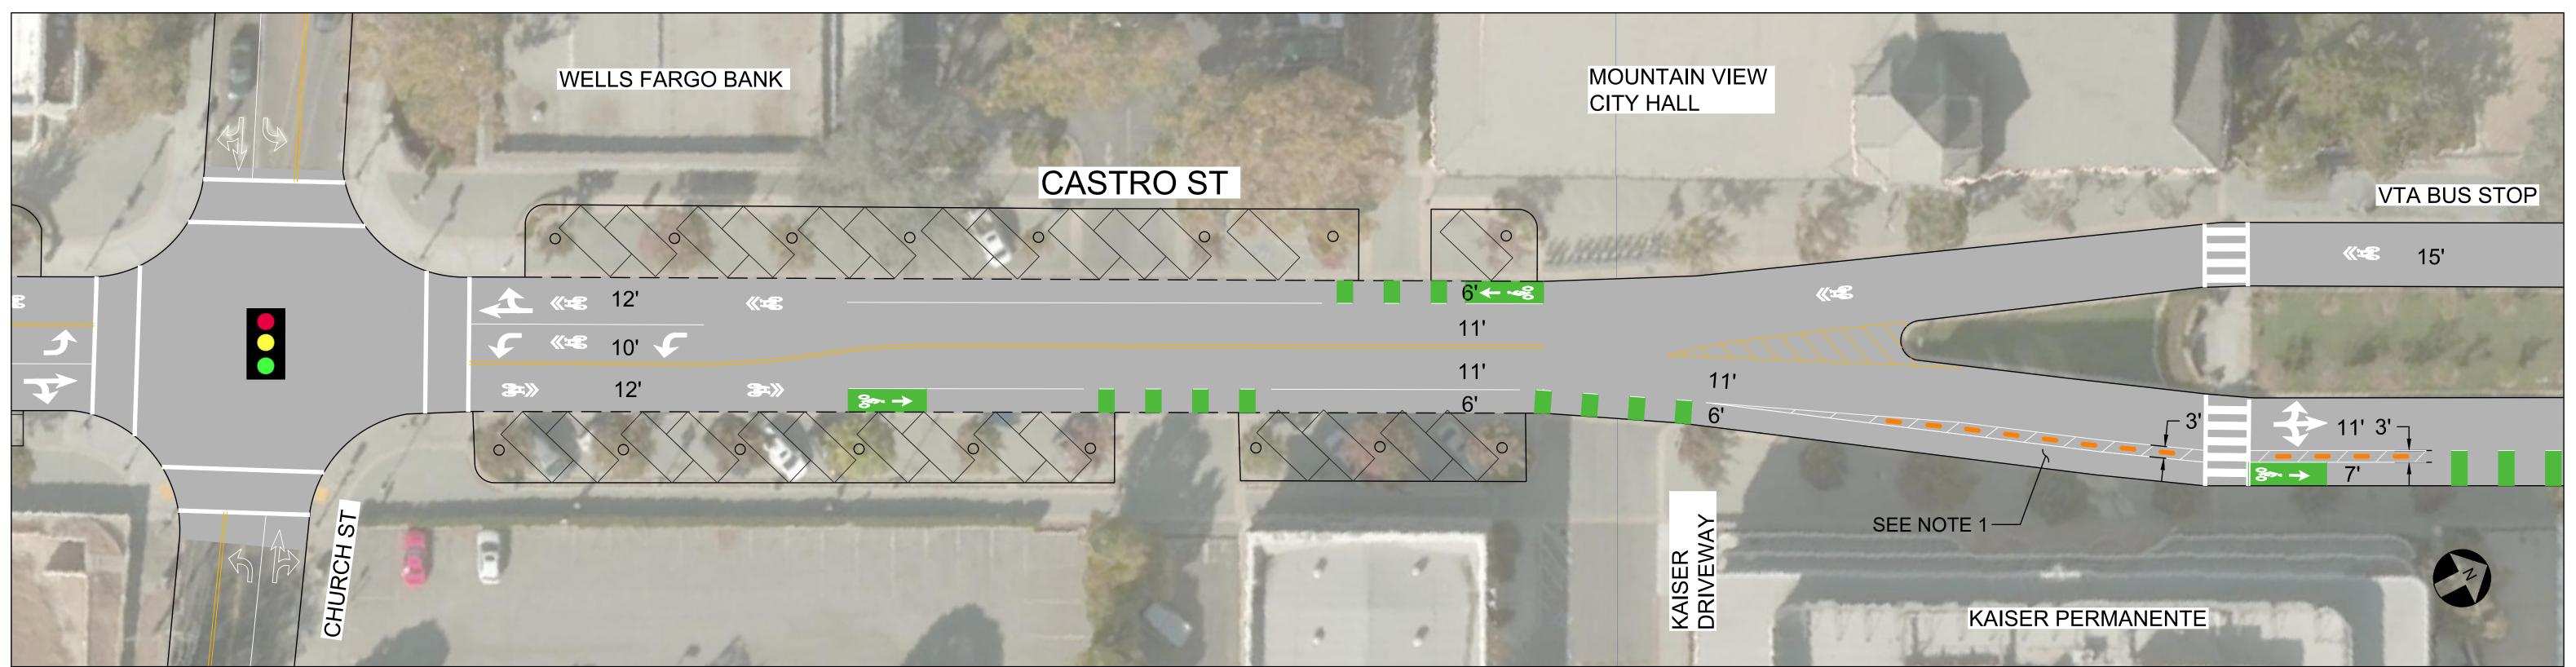

## SHORT/MEDIUM - ALTERNATIVE 4 - BIKE LANES WITH PARALLEL PARKING

#### **LEGEND**

STANDARD PARKING SPACE

8'x18' FOR ANGLED PARKING, 8'x22' FOR PARALLEL PARKING

COMPACT PARKING SPACE
7'x16' FOR ANGLED PARKING, 8'x18' FOR PARALLEL PARKING

### NOTES:

 PROTECTED BIKEWAY WITH TUFF CURBS AND NO FLEXIBLE VERTICAL POSTS.

2. CURRENT NORTHBOUND PARKING IS IN VIOLATION OF FIRE CODE.

| TOTAL PARKING SPACES THIS BLOCK |                    |                    |
|---------------------------------|--------------------|--------------------|
| PARKING                         | EXISTING<br>SPACES | PROPOSED<br>SPACES |
| ANGLED PARKING                  | 14                 | 0                  |
| PARALLEL PARKING                | 9                  | 15                 |
| BIKE PARKING                    | 20                 | 48                 |
| TOTAL PARKING                   | 43                 | 63                 |
|                                 |                    |                    |