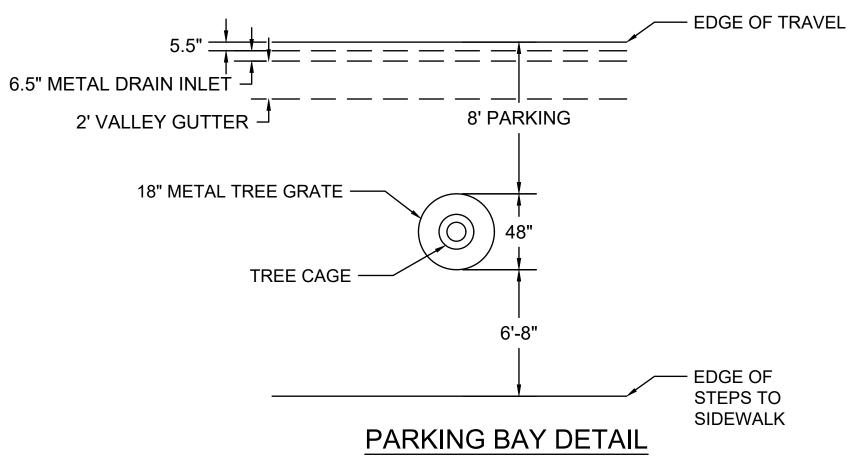

BOUND PARKING IS IN VIOLATION OF FIRE CODE.

| TOTAL PARKING SPACES THIS BLOCK |                    |                    |
|---------------------------------|--------------------|--------------------|
| PARKING                         | EXISTING<br>SPACES | PROPOSED<br>SPACES |
| ANGLED PARKING                  | 14                 | 14                 |
| PARALLEL PARKING                | 9                  | 2                  |
| BIKE PARKING                    | 20                 | 30                 |
| TOTAL PARKING                   | 43                 | 46                 |



## SHORT/MEDIUM - ALTERNATIVE 2 - BIKE LANE WITH SHARROWS AND PARALLEL PARKING



### <u>LEGEND</u>

STANDARD PARKING SPACE

8'x18' FOR ANGLED PARKING, 8'x22' FOR PARALLEL PARKING

COMPACT PARKING SPACE





| TOTAL PARKING SPACES THIS BLOCK |                    |                    |
|---------------------------------|--------------------|--------------------|
| PARKING                         | EXISTING<br>SPACES | PROPOSED<br>SPACES |
| ANGLED PARKING                  | 18                 | 0                  |
| PARALLEL PARKING                | 8                  | 25                 |
| BIKE PARKING                    | 18                 | 56                 |
| TOTAL PARKING                   | 44                 | 81                 |
|                                 |                    |                    |



# SHORT/MEDIUM - ALTERNATIVE 2 - BIKE LANE WITH SHARROWS AND PARALLEL PARKING



#### LEGEND

STANDARD PARKING SPACE

8'x18' FOR ANGLED PARKING, 8'x22' FOR PARALLEL PARKIN