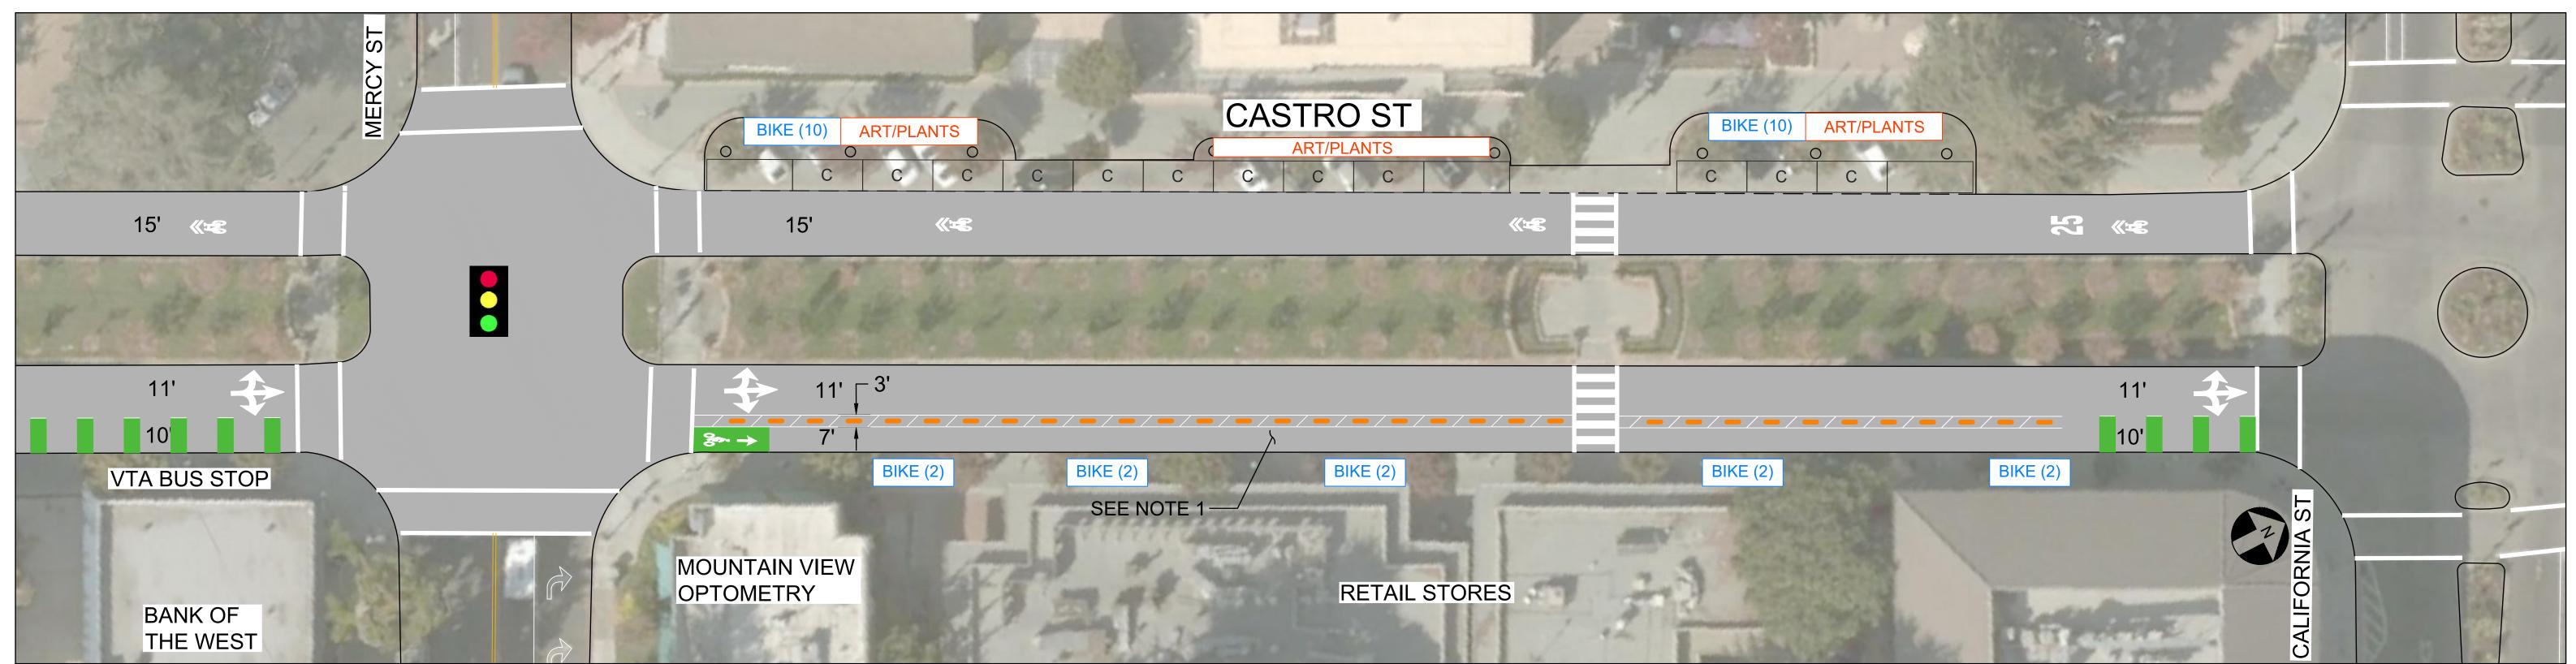

# SHORT/MEDIUM - ALTERNATIVE 1 - BIKE LANES WITH EXISTING PARKING

#### <u>LEGEND</u>

STANDARD PARKING SPACE

8'x18' FOR ANGLED PARKING, 8'x22' FOR PARALLEL PARKING

COMPACT PARKING SPACE

7'x16' FOR ANGLED PARKING, 8'x18' FOR PARALLEL PARKING

#### NOTES:

1. PROTECTED BIKEWAY WITH TUFF CURBS AND NO FLEXIBLE VERTICAL POSTS.

2. CURRENT NORTHBOUND PARKING IS IN VIOLATION OF FIRE CODE.

| TOTAL PARKING SPACES THIS BLOCK |                    |                    |
|---------------------------------|--------------------|--------------------|
| PARKING                         | EXISTING<br>SPACES | PROPOSED<br>SPACES |
| ANGLED PARKING                  | 14                 | 14                 |
| PARALLEL PARKING                | 9                  | 2                  |
| BIKE PARKING                    | 20                 | 30                 |
| TOTAL PARKING                   | 43                 | 46                 |