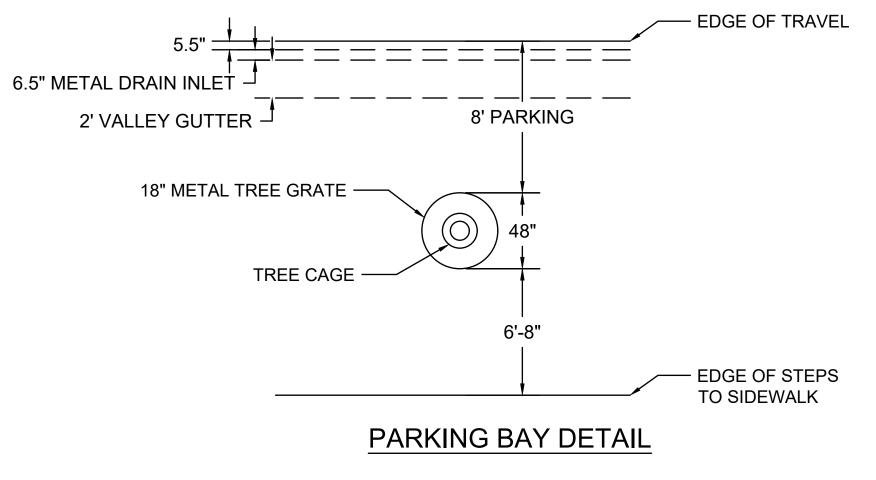

-----------------|
| PARKING                         | EXISTING<br>SPACES | PROPOSED<br>SPACES |
| ANGLED PARKING                  | 27                 | 0                  |
| PARALLEL PARKING                | 0                  | 25                 |
| BIKE PARKING                    | 34                 | 62                 |
| TOTAL PARKING                   | 61                 | 87                 |



## SHORT/MEDIUM - ALTERNATIVE 4 - BIKE LANES WITH PARALLEL PARKING



#### **LEGEND**

STANDARD PARKING SPACE

8'x18' FOR ANGLED PARKING, 8'x22' FOR PARALLEL PARKING

COMPACT PARKING SPACE
7'x16' FOR ANGLED PARKING, 8'x18' FOR PARALLEL PARKING

### NOTES:

 PROTECTED BIKEWAY WITH TUFF CURBS AND NO FLEXIBLE VERTICAL POSTS.

2. CURRENT NORTHBOUND PARKING IS IN VIOLATION OF FIRE CODE.





| TOTAL PARKING SPACES THIS BLOCK |                    |                    |
|---------------------------------|--------------------|--------------------|
| PARKING                         | EXISTING<br>SPACES | PROPOSED<br>SPACES |
| ANGLED PARKING                  | 14                 | 0                  |
| PARALLEL PARKING                | 9                  | 15                 |
| BIKE PARKING                    | 20                 | 48                 |
| TOTAL PARKING                   | 43                 | 63                 |
|                                 |                    |                    |