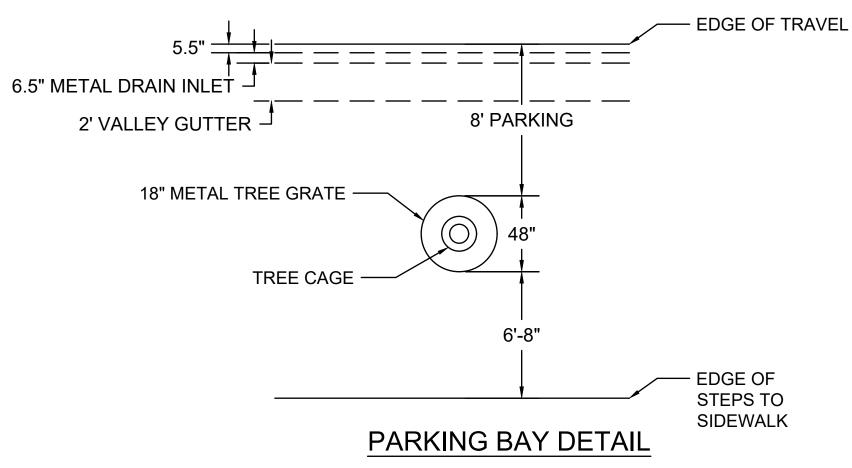

------------------|--------------------|--------------------|
| PARKING                         | EXISTING<br>SPACES | PROPOSED<br>SPACES |
| ANGLED PARKING                  | 18                 | 0                  |
| PARALLEL PARKING                | 8                  | 25                 |
| BIKE PARKING                    | 18                 | 56                 |
| TOTAL PARKING                   | 44                 | 81                 |
|                                 |                    |                    |



# SHORT/MEDIUM - ALTERNATIVE 2 - BIKE LANE WITH SHARROWS AND PARALLEL PARKING



#### LEGEND

STANDARD PARKING SPACE

8'x18' FOR ANGLED PARKING, 8'x22' FOR PARALLEL PARKING

COMPACT PARKING SPACE

7'x16' FOR ANGLED PARKING, 8'x18' FOR PARALLEL PARKING

### NOTES:





| TOTAL PARKING SPACES THIS BLOCK |                    |                    |
|---------------------------------|--------------------|--------------------|
| PARKING                         | EXISTING<br>SPACES | PROPOSED<br>SPACES |
| ANGLED PARKING                  | 27                 | 0                  |
| PARALLEL PARKING                | 0                  | 25                 |
| BIKE PARKING                    | 34                 | 62                 |
| TOTAL PARKING                   | 61                 | 87                 |



## SHORT/MEDIUM - ALTERNATIVE 2 - BIKE LANE WITH SHARROWS AND PARALLEL PARKING



#### **LEGEND**

STANDARD PARKING SPACE

8'x18' FOR ANGLED PARKING, 8'x22' FOR PARALLEL PARKING

COMPACT PARKING SPACE
7'x16' FOR ANGLED PARKING, 8'x18' FOR PARALLEL P