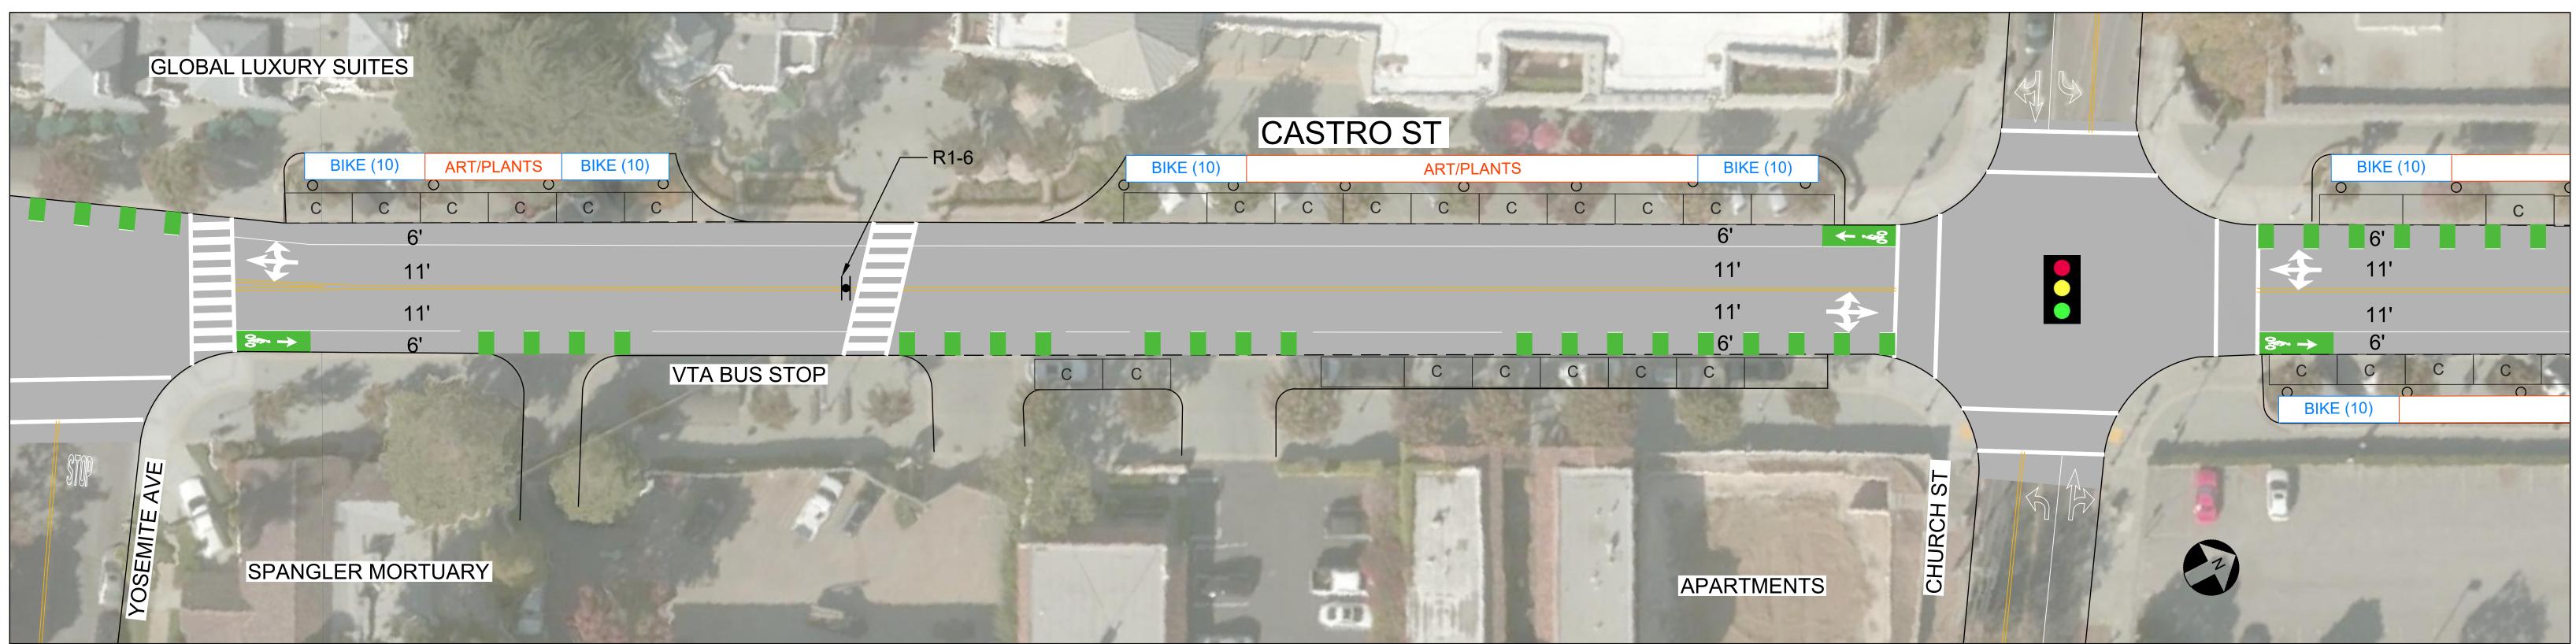

## SHORT/MEDIUM - ALTERNATIVE 1 - BIKE LANES WITH EXISTING PARKING

#### **LEGEND**

STANDARD PARKING SPACE

8'x18' FOR ANGLED PARKING, 8'x22' FOR PARALLEL PARKING

COMPACT PARKING SPACE

7'x16' FOR ANGLED PARKING, 8'x18' FOR PARALLEL PARKING

### NOTES:

| TOTAL PARKING SPACES THIS BLOCK |                    |                    |
|---------------------------------|--------------------|--------------------|
| PARKING                         | EXISTING<br>SPACES | PROPOSED<br>SPACES |
| ANGLED PARKING                  | 27                 | 27                 |
| PARALLEL PARKING                | 0                  | 0                  |
| BIKE PARKING                    | 34                 | 34                 |
| TOTAL PARKING                   | 61                 | 61                 |