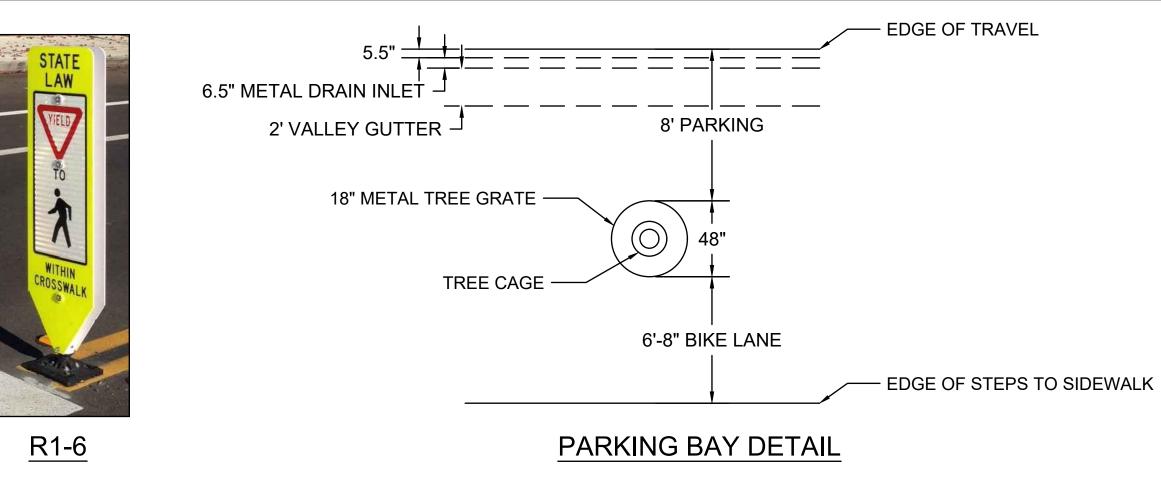

#### **LEGEND**

STANDARD PARKING SPACE

8'x18' FOR ANGLED PARKING, 8'x22' FOR PARALLEL PARKING

COMPACT PARKING SPACE

7'x16' FOR ANGLED PARKING, 8'x18' FOR PARALLEL PARKING

#### <u>LEGEND</u>

STANDARD PARKING SPACE

8'x18' FOR ANGLED PARKING, 8'x22' FOR PARALLEL PARKING

COMPACT PARKING SPACE

7'x16' FOR ANGLED PARKING, 8'x18' FOR PARALLEL PARKING