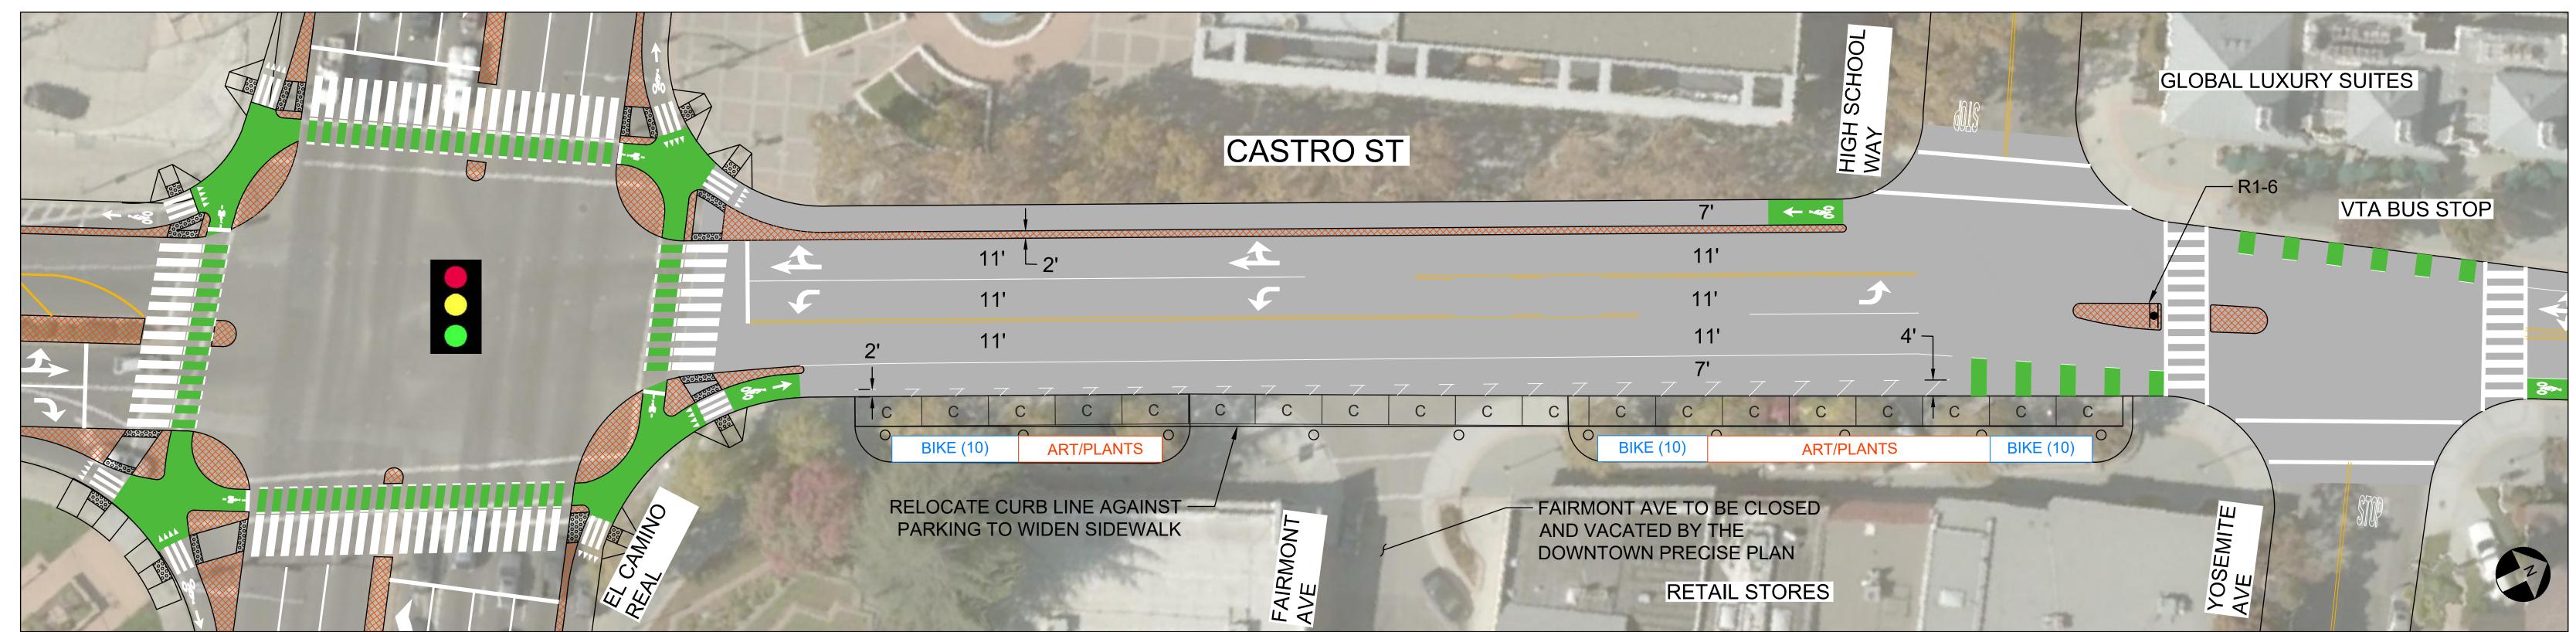

## SHORT/MEDIUM - ALTERNATIVE 3- BIKE LANES WITH EXISTING PARKING

### LEGEND

STANDARD PARKING SPACE

8'x18' FOR ANGLED PARKING, 8'x22' FOR PARALLEL PARKING

COMPACT PARKING SPACE

| TOTAL PARKING SPACES THIS BLOCK |                    |                    |
|---------------------------------|--------------------|--------------------|
| PARKING                         | EXISTING<br>SPACES | PROPOSED<br>SPACES |
| ANGLED PARKING                  | 18                 | 18                 |
| PARALLEL PARKING                | 8                  | 8                  |
| BIKE PARKING                    | 18                 | 18                 |
| TOTAL PARKING                   | 44                 | 44                 |

## SHORT/MEDIUM - ALTERNATIVE 3 - BIKE LANES WITH EXISTING PARKING