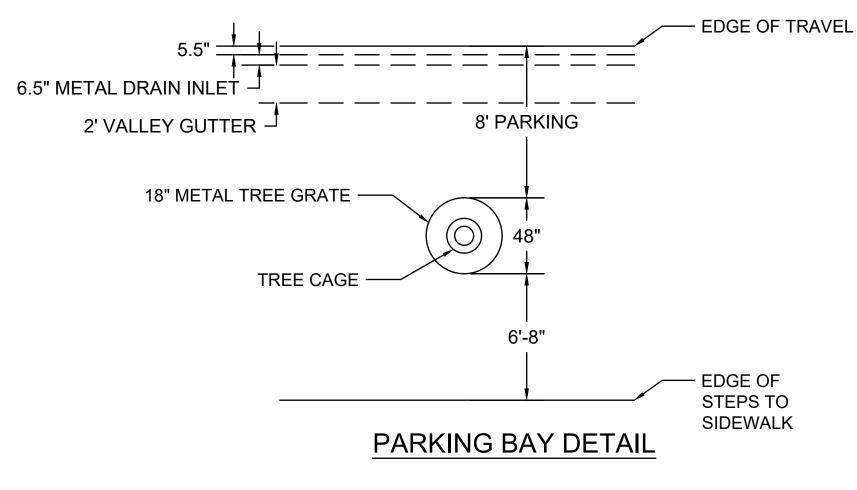

#### **LEGEND**

STANDARD PARKING SPACE

8'x18' FOR ANGLED PARKING, 8'x22' FOR PARALLEL PARKING

COMPACT PARKING SPACE

7'x16' FOR ANGLED PARKING, 8'x18' FOR PARALLEL PARKING

#### <u>LEGEND</u>

STANDARD PARKING SPACE

8'x18' FOR ANGLED PARKING, 8'x22' FOR PARALLEL PARKING

COMPACT PARKING SPACE

7'x16' FOR ANGLED PARKING, 8'x18' FOR PARALLEL PARKING