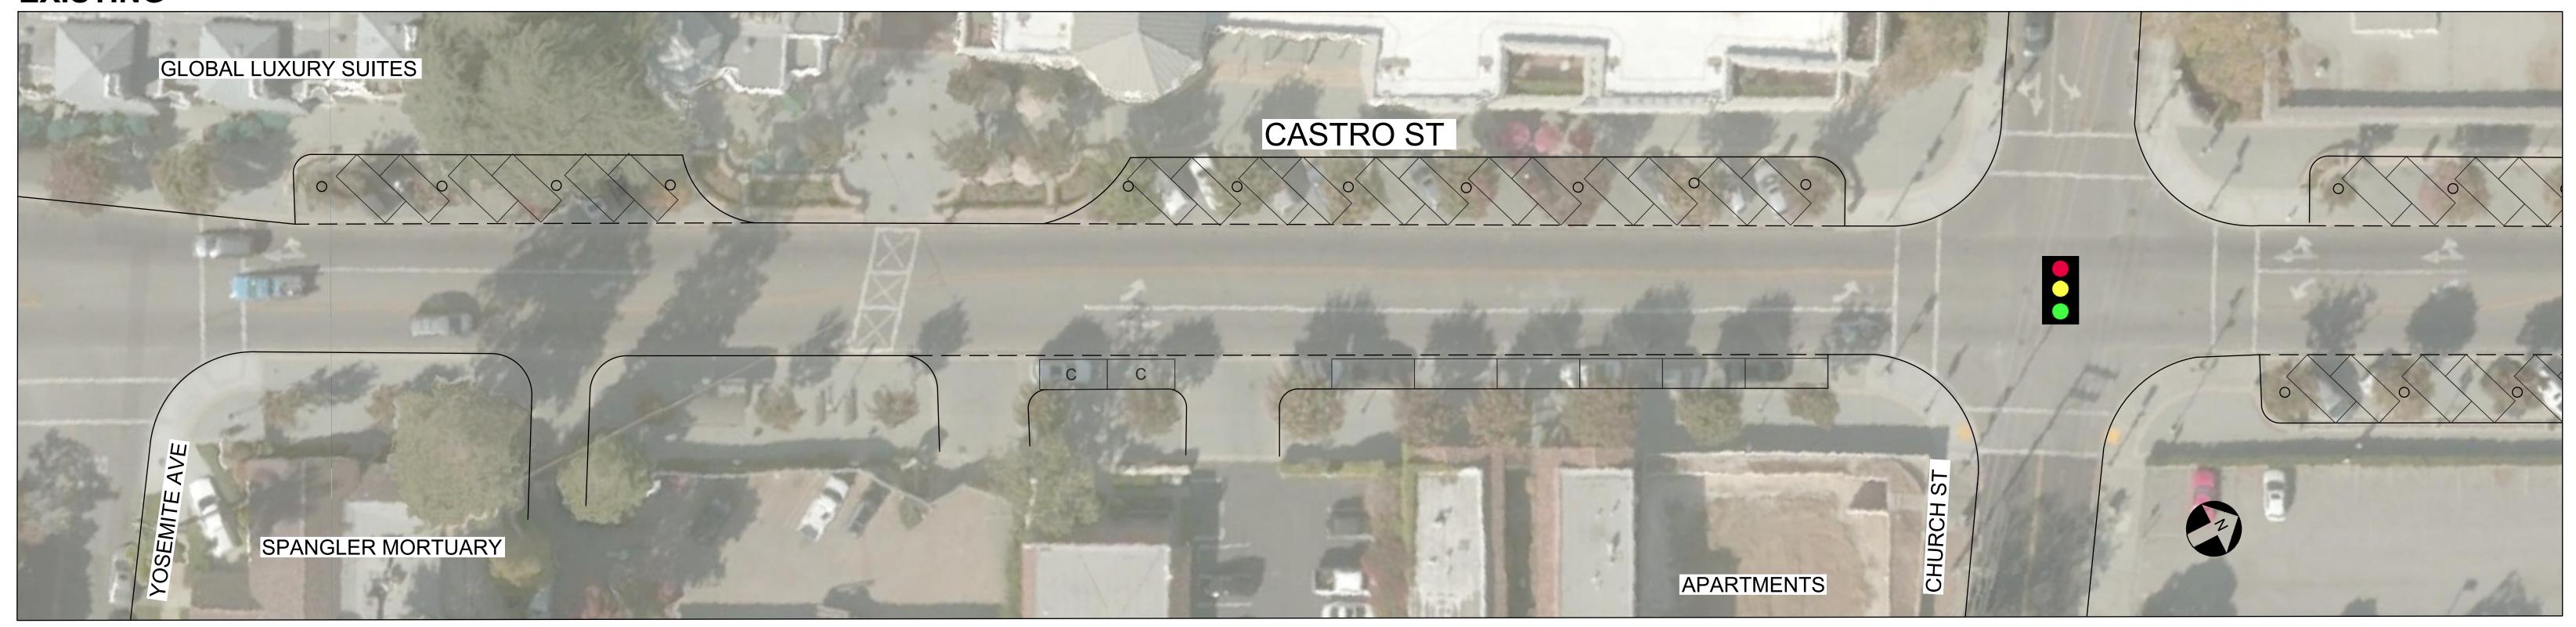

## SHORT/MEDIUM - ALTERNATIVE 1 - BIKE LANES WITH EXISTING PARKING

### LEGEND

STANDARD PARKING SPACE

8'x18' FOR ANGLED PARKING, 8'x22' FOR PARALLEL PARKING

COMPACT PARKING SPACE

| TOTAL PARKING SPACES THIS BLOCK |                    |                    |
|---------------------------------|--------------------|--------------------|
| PARKING                         | EXISTING<br>SPACES | PROPOSED<br>SPACES |
| ANGLED PARKING                  | 18                 | 18                 |
| PARALLEL PARKING                | 8                  | 8                  |
| BIKE PARKING                    | 18                 | 18                 |
| TOTAL PARKING                   | 44                 | 44                 |