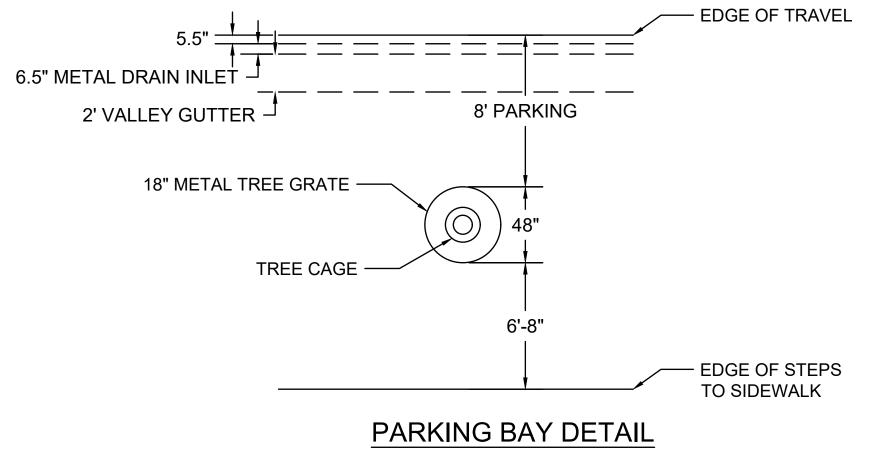

| PARKING                         | EXISTING<br>SPACES | PROPOSED<br>SPACES |
| ANGLED PARKING                  | 27                 | 0                  |
| PARALLEL PARKING                | 0                  | 25                 |
| BIKE PARKING                    | 34                 | 62                 |
| TOTAL PARKING                   | 61                 | 87                 |



## SHORT/MEDIUM - ALTERNATIVE 2 - BIKE LANE WITH SHARROWS AND PARALLEL PARKING



#### **LEGEND**

STANDARD PARKING SPACE

8'x18' FOR ANGLED PARKING, 8'x22' FOR PARALLEL PARKING

COMPACT PARKING SPACE
7'x16' FOR ANGLED PARKING, 8'x18' FOR PARALLEL PARKING

#### NOTES:

- 1. PROTECTED BIKEWAY WITH TUFF CURBS AND NO FLEXIBLE VERTICAL POSTS.
- 2. CURRENT NORTHBOUND PARKING IS IN VIOLATION OF FIRE CODE.





| TOTAL PARKING SPACES THIS BLOCK |                    |                    |
|---------------------------------|--------------------|--------------------|
| PARKING                         | EXISTING<br>SPACES | PROPOSED<br>SPACES |
| ANGLED PARKING                  | 14                 | 0                  |
| PARALLEL PARKING                | 9                  | 15                 |
| BIKE PARKING                    | 20                 | 48                 |
| TOTAL PARKING                   | 43                 | 63                 |
|                                 |                    |                    |



## SHORT/MEDIUM - ALTERNATIVE 3- BIKE LANES WITH EXISTING PARKING



### LEGEND

STANDARD PARKING SPACE

8'x18' FOR ANGLED PARKING, 8'x22' FOR PARALLEL PARKING

COMPACT PA