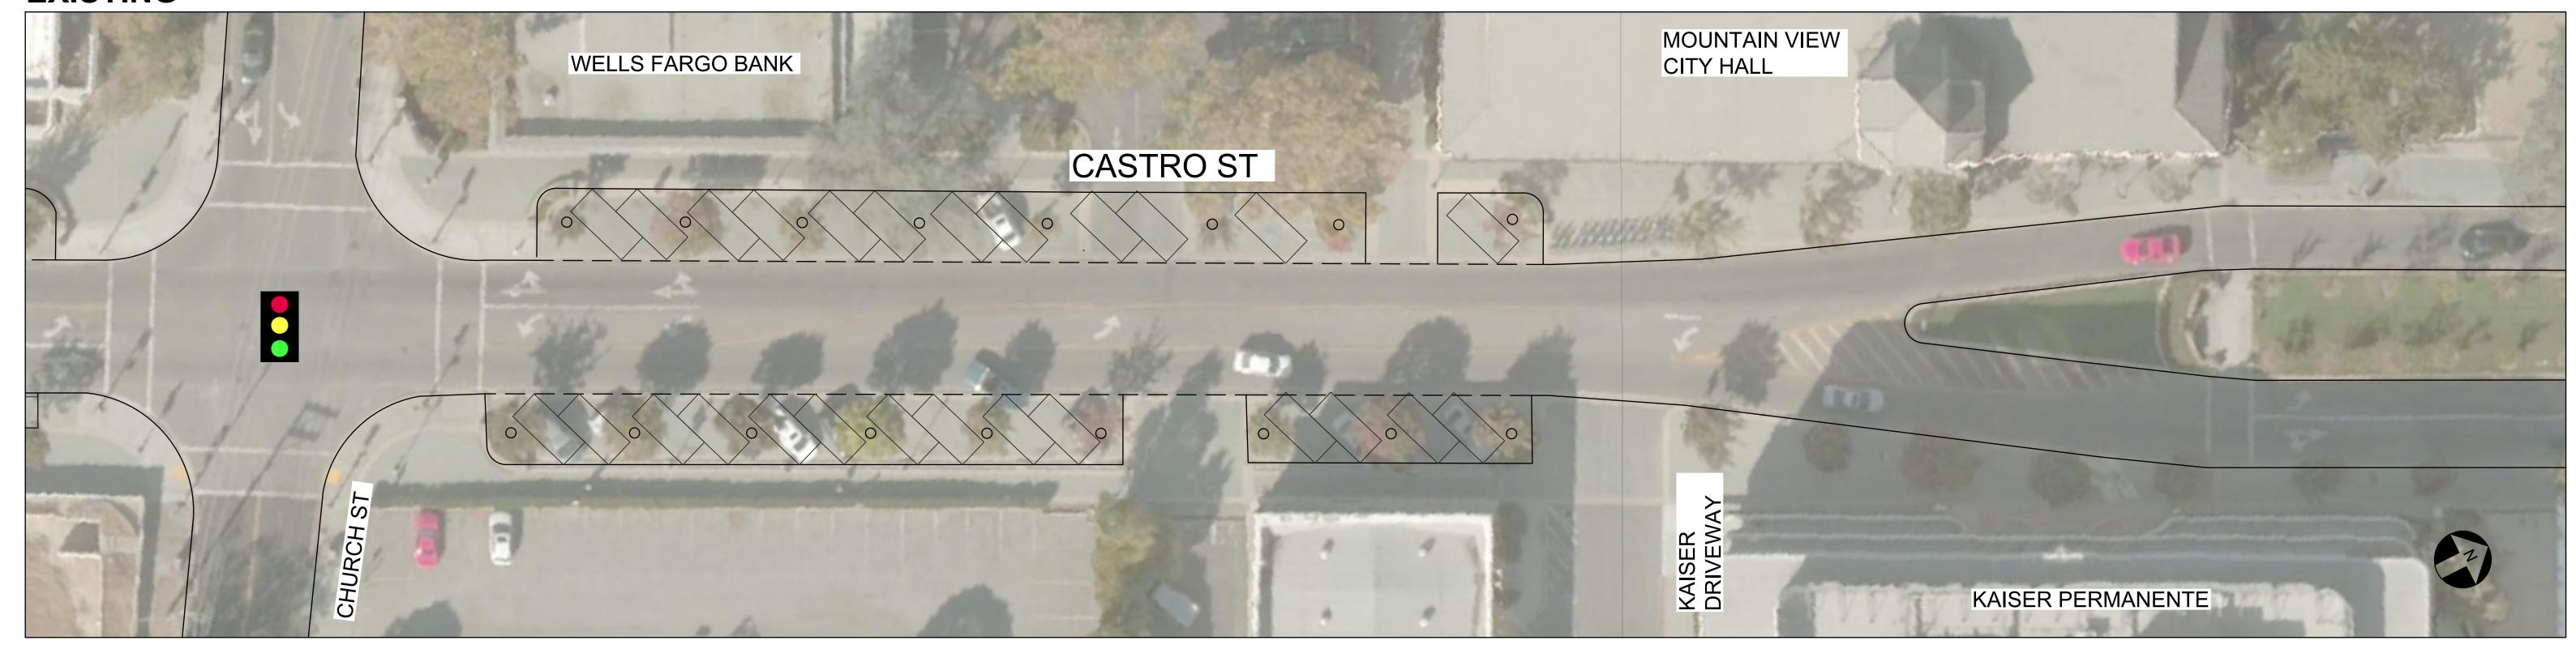

# SHORT/MEDIUM - ALTERNATIVE 1 - BIKE LANES WITH EXISTING PARKING

#### <u>LEGEND</u>

STANDARD PARKING SPACE

8'x18' FOR ANGLED PARKING, 8'x22' FOR PARALLEL PARKING

COMPACT PARKING SPACE

7'x16' FOR ANGLED PARKING, 8'x18' FOR PARALLEL PARKING

#### NOTES:

1. PROTECTED BIKEWAY WITH TUFF CURBS AND NO FLEXIBLE VERTICAL POSTS.

2. CURRENT NORTHBOUND PARKING IS IN VIOLATION OF FIRE CODE.

| TOTAL PARKING SPACES THIS BLOCK |                    |                    |
|---------------------------------|--------------------|--------------------|
| PARKING                         | EXISTING<br>SPACES | PROPOSED<br>SPACES |
| ANGLED PARKING                  | 14                 | 14                 |
| PARALLEL PARKING                | 9                  | 2                  |
| BIKE PARKING                    | 20                 | 30                 |
| TOTAL PARKING                   | 43                 | 46                 |