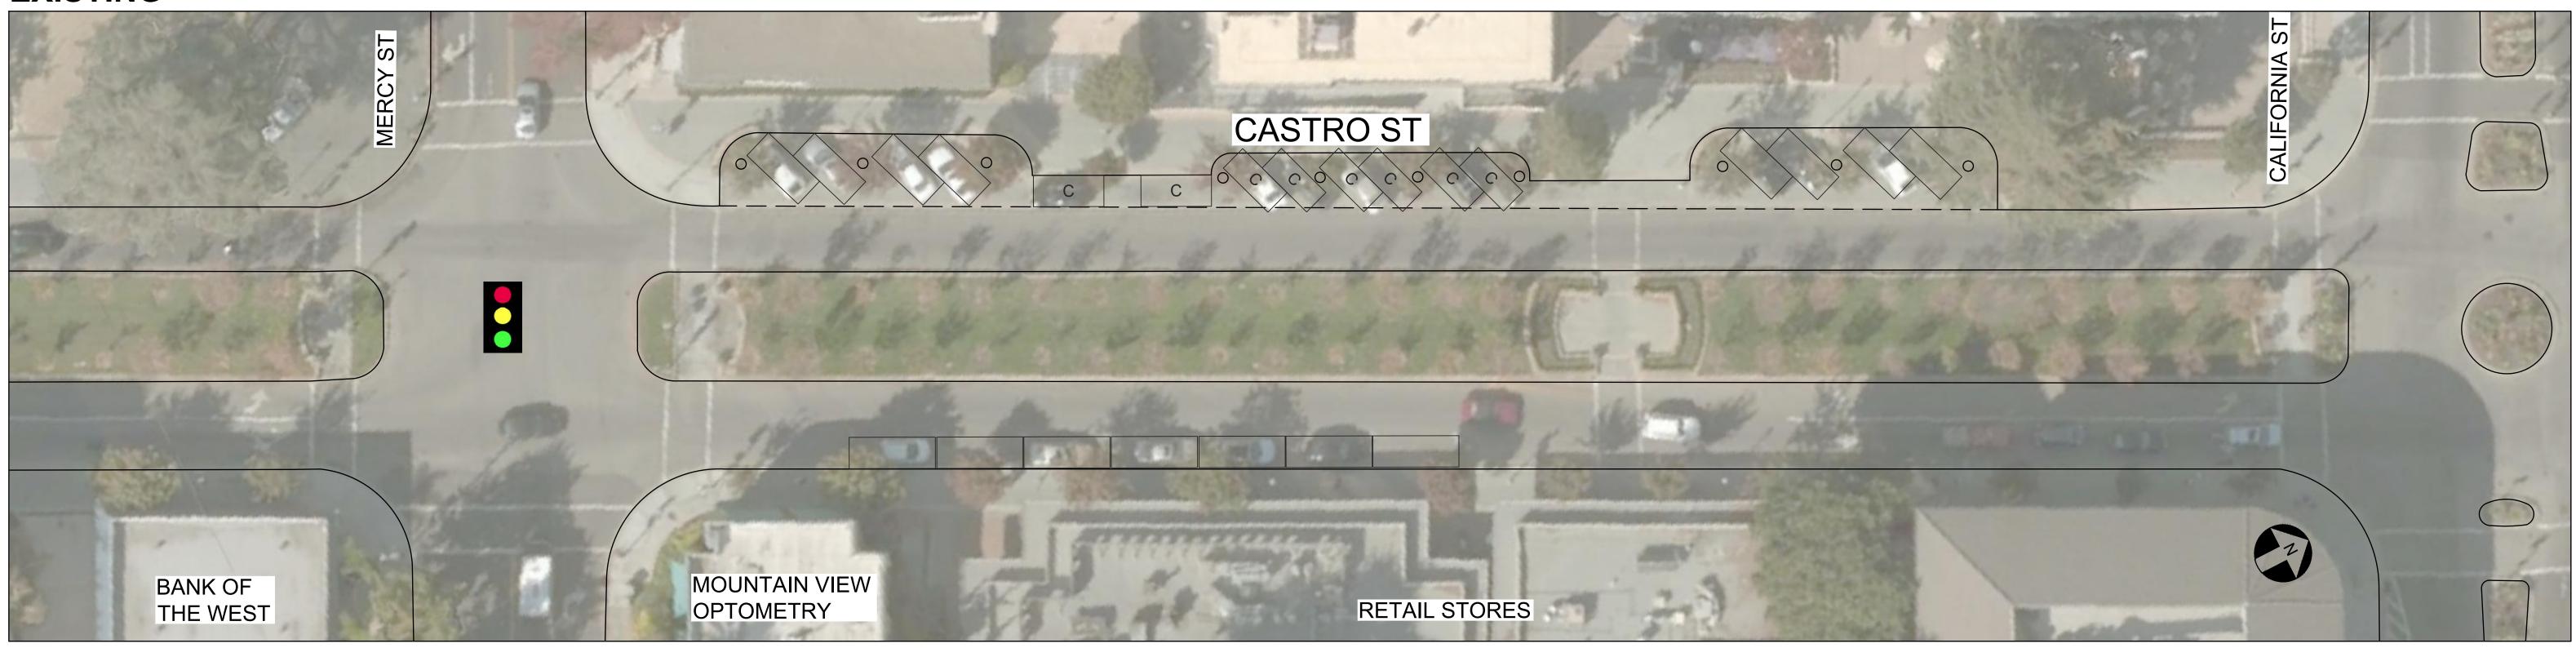

ORT/MEDIUM - ALTERNATIVE 1 - BIKE LANES WITH EXISTING PARKING



#### **LEGEND**

STANDARD PARKING SPACE

8'x18' FOR ANGLED PARKING, 8'x22' FOR PARALLEL PARKING

COMPACT PARKING SPACE

7'x16' FOR ANGLED PARKING, 8'x18' FOR PARALLEL PARKING

### NOTES:

| TOTAL PARKING SPACES THIS BLOCK |                    |                    |
|---------------------------------|--------------------|--------------------|
| PARKING                         | EXISTING<br>SPACES | PROPOSED<br>SPACES |
| ANGLED PARKING                  | 27                 | 27                 |
| PARALLEL PARKING                | 0                  | 0                  |
| BIKE PARKING                    | 34                 | 34                 |
| TOTAL PARKING                   | 61                 | 61                 |



# SHORT/MEDIUM - ALTERNATIVE 1 - BIKE LANES WITH EXISTING PARKING



#### <u>LEGEND</u>

STANDARD PARKING SPACE

8'x18' FOR ANGLED PARKING, 8'x22' FOR PARALLEL PARKING

COMPACT PARKING SPACE

7'x16' FOR ANGLED PARKING, 8'x18' FOR PARALLEL PARKING

#### NOTES:

1. PROTECTED BIKEWAY WITH TUFF CURBS AND NO FLEXIBLE VERTICAL POSTS.

2. CURRENT NORTHBOUND PARKING IS IN VIOLATION OF FIRE CODE.

| TOTAL PARKING SPACES THIS BLOCK |                    |                    |
|---------------------------------|--------------------|--------------------|
| PARKING                         | EXISTING<br>SPACES | PROPOSED<br>SPACES |
| ANGLED PARKING                  | 14                 | 14                 |
| PARALLEL PARKING                | 9                  | 2                  |
| BIKE PARKING