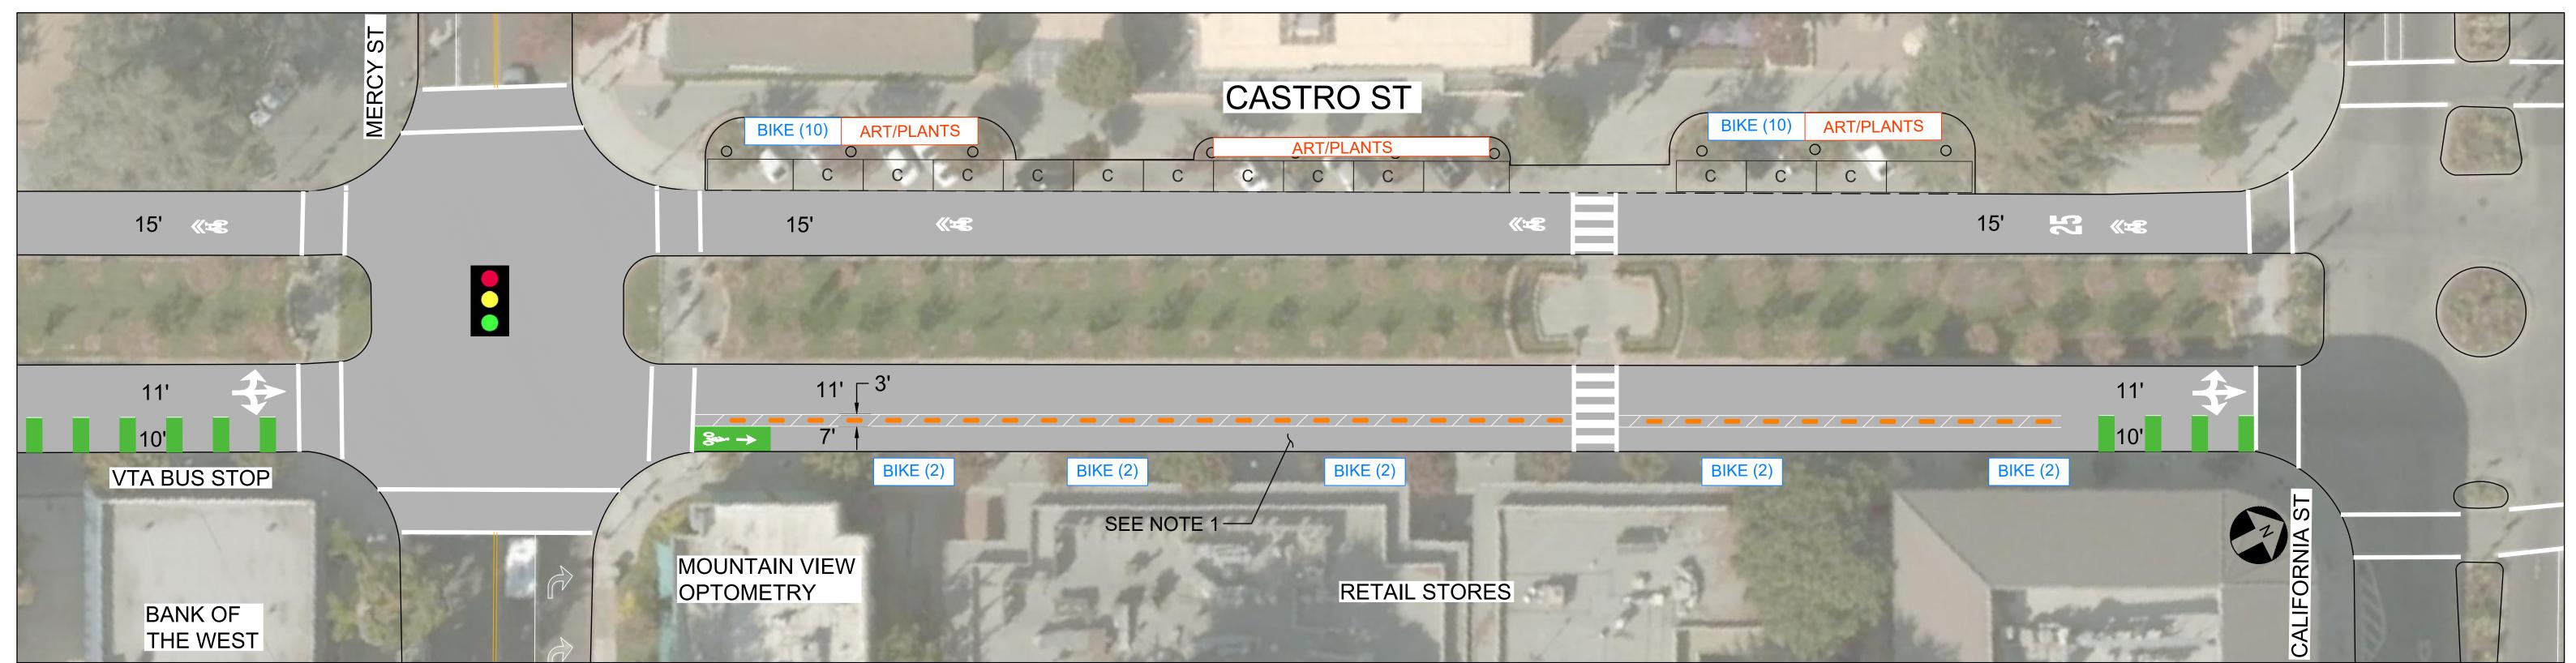

## SHORT/MEDIUM TERM - ALTERNATIVE 1 - BIKE LANES WITH EXISTING PARKING

STANDARD PARKING SPACE

8'x18' FOR ANGLED PARKING, 8'x22' FOR PARALLEL PARKING

COMPACT PARKING SPACE

| TOTAL PARKING SPACES THIS BLOCK |                                    |  |
|---------------------------------|------------------------------------|--|
| EXISTING<br>SPACES              | PROPOSED<br>SPACES                 |  |
| 12                              | 0                                  |  |
| 7                               | 19                                 |  |
| 8                               | 38                                 |  |
| 27                              | 57                                 |  |
|                                 | EXISTING<br>SPACES<br>12<br>7<br>8 |  |

## SHORT/MEDIUM - ALTERNATIVE 1 - BIKE LANES WITH EXISTING PARKING

### LEGEND

STANDARD PARKING SPACE

8'x18' FOR ANGLED PARKING, 8'x22' FOR PARALLEL PARKING

COMPACT PARKING SPACE

| TOTAL PARKING SPACES THIS BLOCK |                    |                    |
|---------------------------------|--------------------|--------------------|
| PARKING                         | EXISTING<br>SPACES | PROPOSED<br>SPACES |
| ANGLED PARKING                  | 18                 | 18                 |
| PARALLEL PARKING                | 8                  | 8                  |
| BIKE PARKING                    | 18                 | 18                 |
| TOTAL PARKING                   | 44                 | 44                 |