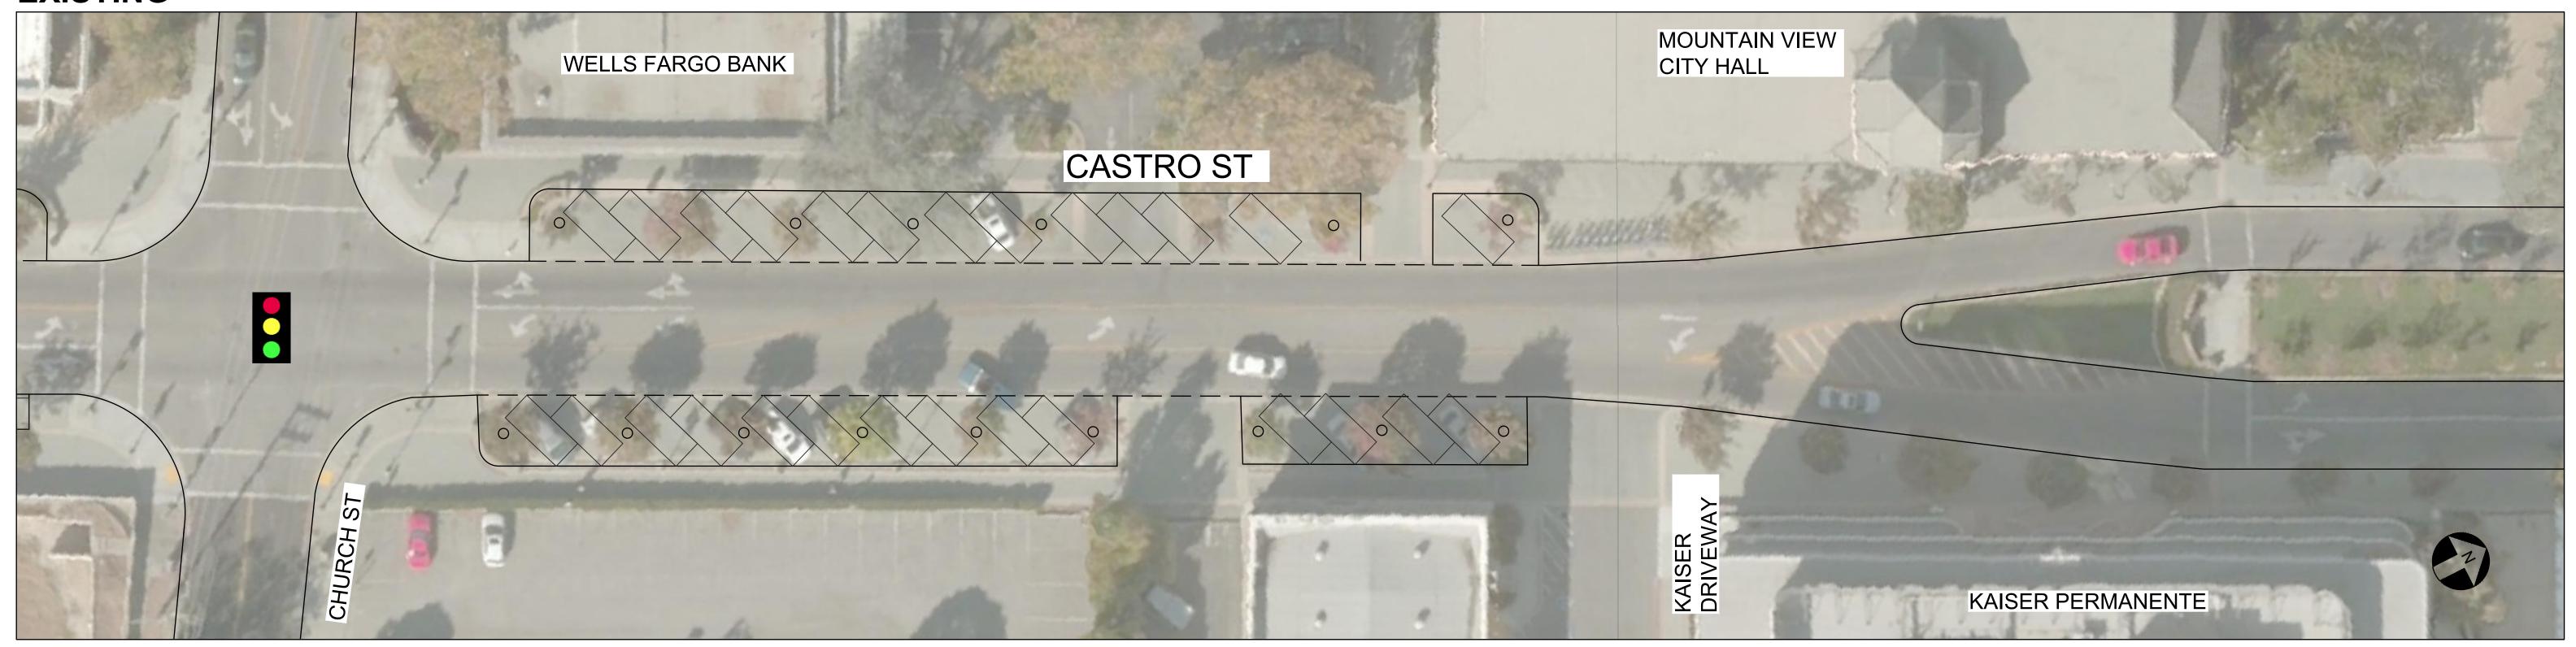

|                    |                    |



## SHORT/MEDIUM - ALTERNATIVE 3- BIKE LANES WITH EXISTING PARKING



### LEGEND

STANDARD PARKING SPACE

8'x18' FOR ANGLED PARKING, 8'x22' FOR PARALLEL PARKING

COMPACT PARKING SPACE



| TOTAL PARKING SPACES THIS BLOCK |                    |                    |
|---------------------------------|--------------------|--------------------|
| PARKING                         | EXISTING<br>SPACES | PROPOSED<br>SPACES |
| ANGLED PARKING                  | 18                 | 18                 |
| PARALLEL PARKING                | 8                  | 8                  |
| BIKE PARKING                    | 18                 | 18                 |
| TOTAL PARKING                   | 44                 | 44                 |



## SHORT/MEDIUM - ALTERNATIVE 3 - BIKE LANES WITH EXISTING PARKING



#### **LEGEND**

STANDARD PARKING SPACE

8'x18' FOR ANGLED PARKING, 8'x22' FOR PARALLEL PARKING

COMPACT PARKING SPACE

7'x16' FOR ANGLED PARKING, 8'x18' FOR PARALLEL PARKING

### NOTES:

| TOTAL PARKING SPACES THIS BLOCK |                    |                    |
|---------------------------------|--------------------|--------------------|
| PARKING                         | EXISTING<br>SPACES | PROPOSED<br>SPACES |
| ANGLED PARKING                  | 27                 | 27                 |
| PARALLEL PARKING                | 0                  | 0                  |
| BIKE PARKING                    | 34                 | 34                 |
| TOTAL PARKING                   | 51                 | 51