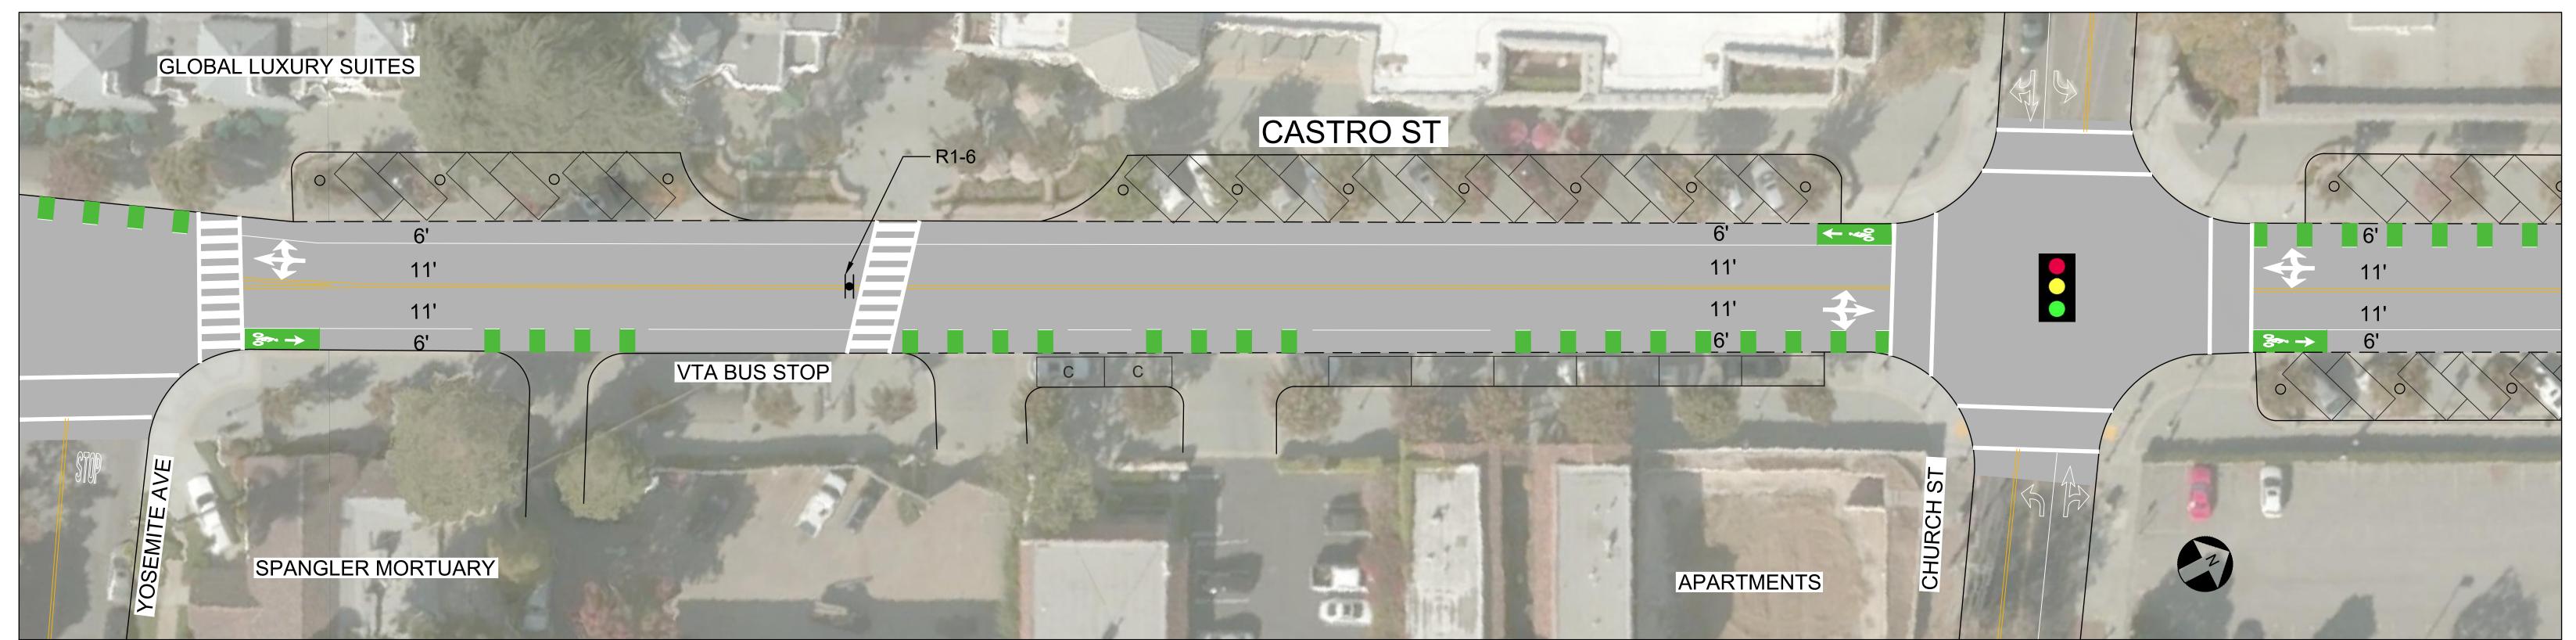

## SHORT/MEDIUM - ALTERNATIVE 4 - BIKE LANES WITH PARALLEL PARKING

<u>LEGEND</u>

STANDARD PARKING SPACE

8'x18' FOR ANGLED PARKING, 8'x22' FOR PARALLEL PARKING

COMPACT PARKING SPACE

| TOTAL PARKING SPACES THIS BLOCK |                    |                    |
|---------------------------------|--------------------|--------------------|
| PARKING                         | EXISTING<br>SPACES | PROPOSED<br>SPACES |
| ANGLED PARKING                  | 18                 | 0                  |
| PARALLEL PARKING                | 8                  | 25                 |
| BIKE PARKING                    | 18                 | 56                 |
| TOTAL PARKING                   | 44                 | 81                 |

## SHORT/MEDIUM - ALTERNATIVE 4 - BIKE LANES WITH PARALLEL PARKING

### <u>LEGEND</u>

STANDARD PARKING SPACE

8'x18' FOR ANGLED PARKING, 8'x22' FOR PARALLEL PARKING

COMPACT PARKING SPACE

7'x16' FOR ANGLED PARKING, 8'x18' FOR PARALLEL PARKING

### NOTES:

| TOTAL PARKING SPACES THIS BLOCK |                    |                    |
|---------------------------------|--------------------|--------------------|
| PARKING                         | EXISTING<br>SPACES | PROPOSED<br>SPACES |
| ANGLED PARKING                  | 27                 | 0                  |
| PARALLEL PARKING                | 0                  | 25                 |
| BIKE PARKING                    | 34                 | 62                 |
| TOTAL PARKING                   | 61                 | 87                 |