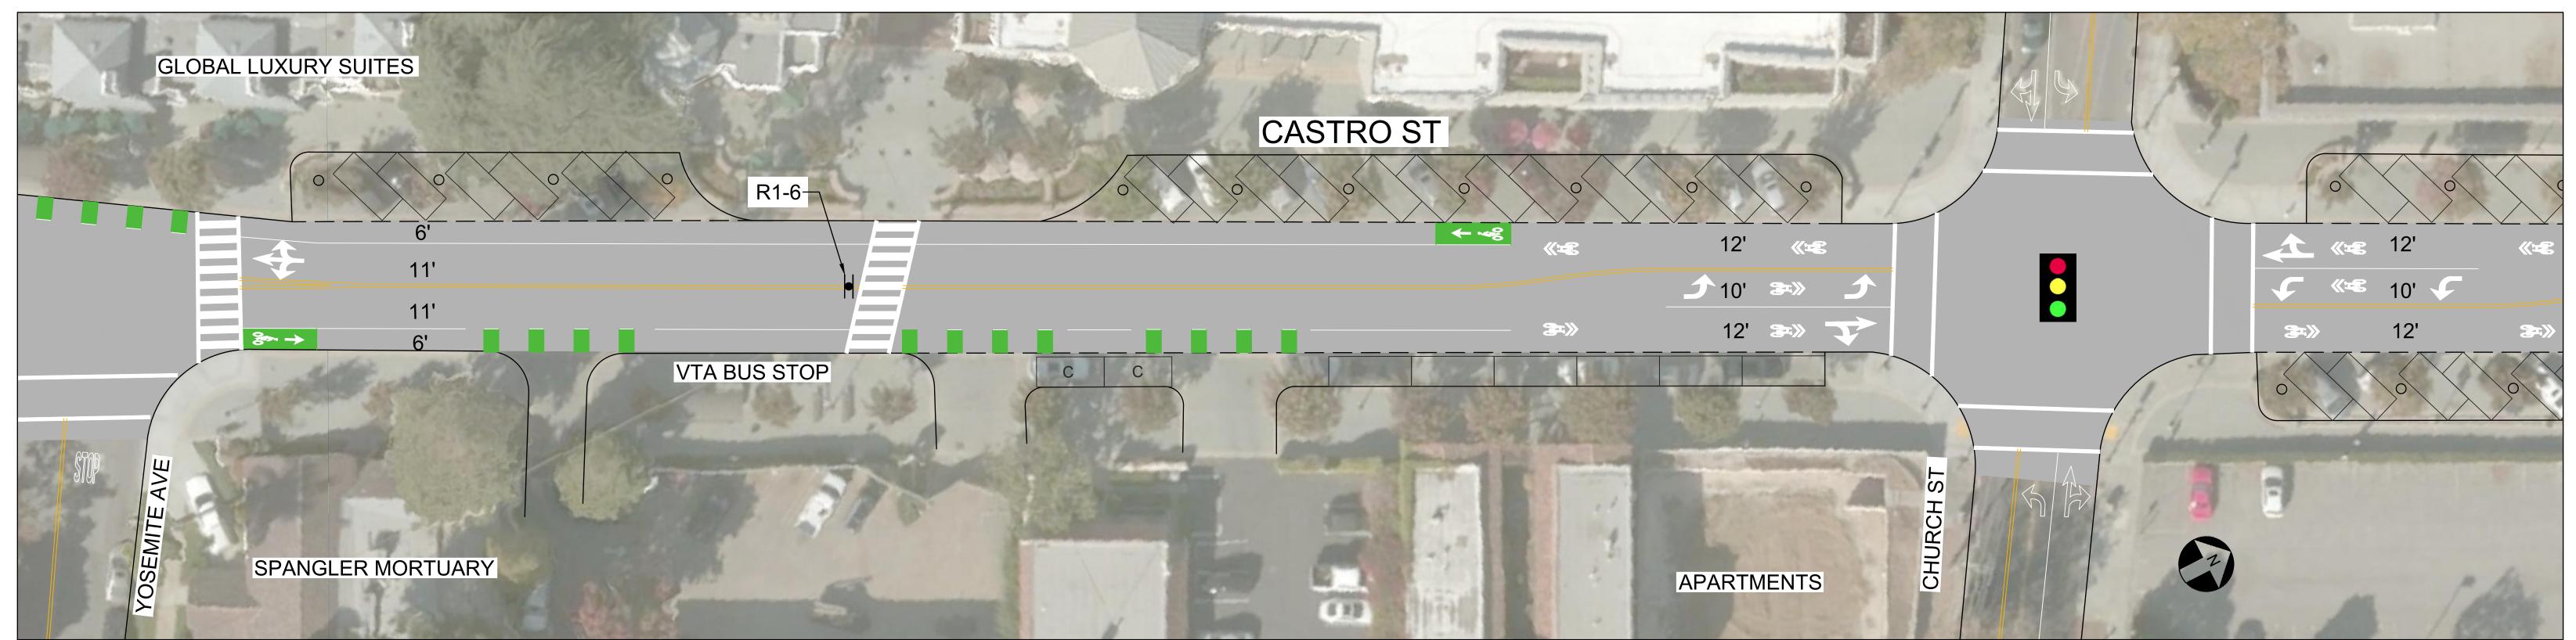

# SHORT/MEDIUM - ALTERNATIVE 1 - BIKE LANES WITH EXISTING PARKING

#### <u>LEGEND</u>

STANDARD PARKING SPACE

8'x18' FOR ANGLED PARKING, 8'x22' FOR PARALLEL PARKING

COMPACT PARKING SPACE

7'x16' FOR ANGLED PARKING, 8'x18' FOR PARALLEL PARKING

#### NOTES:

1. PROTECTED BIKEWAY WITH TUFF CURBS AND NO FLEXIBLE VERTICAL POSTS.

2. CURRENT NORTHBOUND PARKING IS IN VIOLATION OF FIRE CODE.

| TOTAL PARKING SPACES THIS BLOCK |                    |                    |
|---------------------------------|--------------------|--------------------|
| PARKING                         | EXISTING<br>SPACES | PROPOSED<br>SPACES |
| ANGLED PARKING                  | 14                 | 14                 |
| PARALLEL PARKING                | 9                  | 2                  |
| BIKE PARKING                    | 20                 | 30                 |
| TOTAL PARKING                   | 43                 | 46                 |