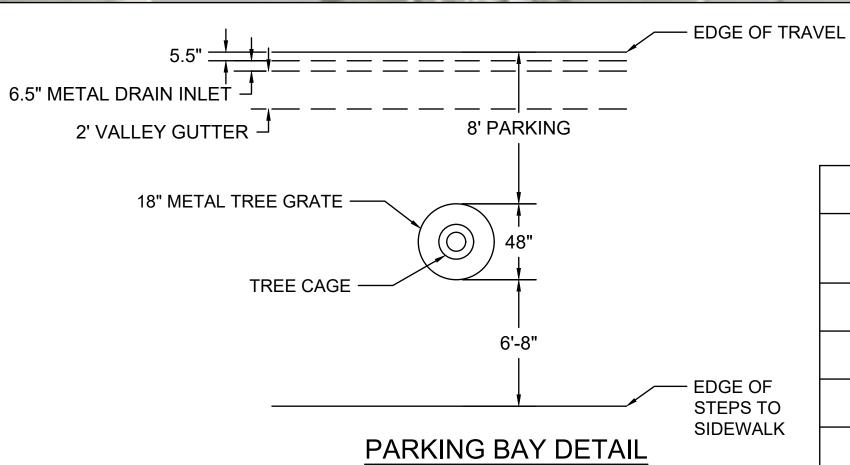

#### **LEGEND**

STANDARD PARKING SPACE

8'x18' FOR ANGLED PARKING, 8'x22' FOR PARALLEL PARKING

COMPACT PARKING SPACE

7'x16' FOR ANGLED PARKING, 8'x18' FOR PARALLEL PARKING

#### <u>LEGEND</u>

STANDARD PARKING SPACE

8'x18' FOR ANGLED PARKING, 8'x22' FOR PARALLEL PARKING

COMPACT PARKING SPACE

7'x16' FOR ANGLED PARKING, 8'x18' FOR PARALLEL PARKING

#### LEGEND

STANDARD PARKING SPACE

8'x18' FOR ANGLED PARKING, 8'x22' FOR PARALLEL PARKING

COMPACT PARKING SPACE

7'x16' FOR ANGLED PARKING, 8'x18' FOR PARALLEL PARKING

### <u>LEGEND</u>

STANDARD PARKING SPACE

8'x18' FOR ANGLED PARKING, 8'x22' FOR PARALLEL PARKING

COMPACT PARKING SPACE

7'x16' FOR ANGLED PARKING, 8'x18' FOR PARALLEL PARKING