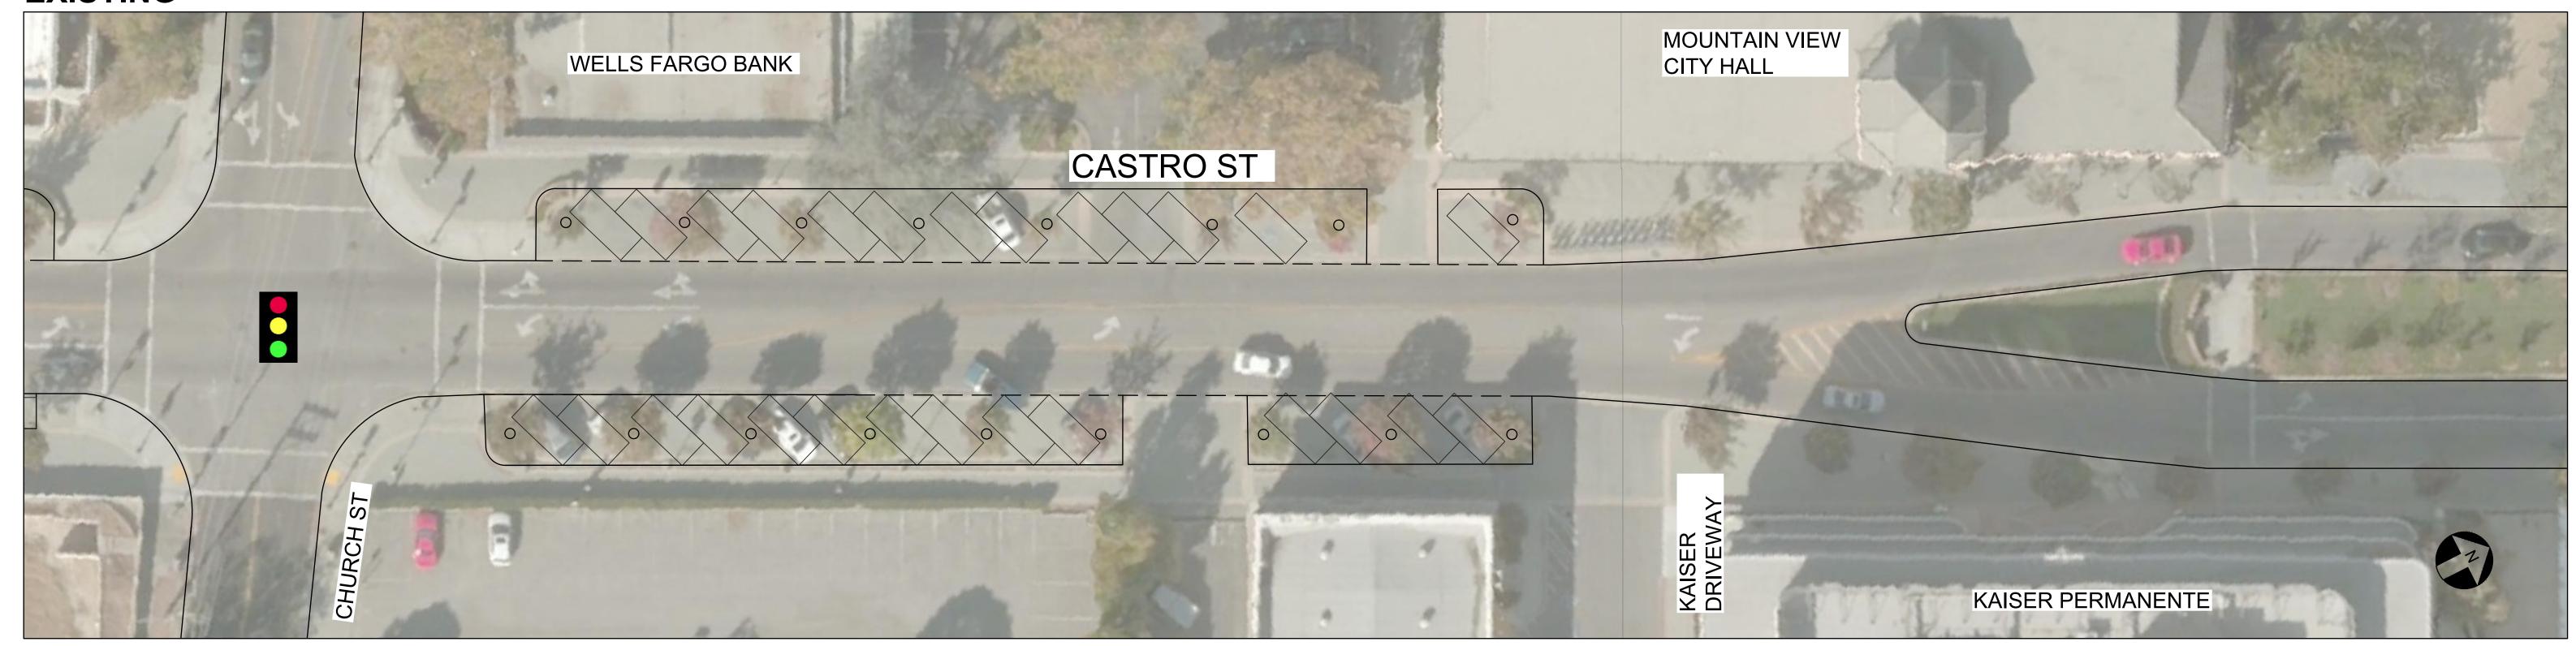

# SHORT/MEDIUM - ALTERNATIVE 1 - BIKE LANES WITH EXISTING PARKING

#### <u>LEGEND</u>

STANDARD PARKING SPACE

8'x18' FOR ANGLED PARKING, 8'x22' FOR PARALLEL PARKING

COMPACT PARKING SPACE

7'x16' FOR ANGLED PARKING, 8'x18' FOR PARALLEL PARKING

#### NOTES:

1. PROTECTED BIKEWAY WITH TUFF CURBS AND NO FLEXIBLE VERTICAL POSTS.

2. CURRENT NORTHBOUND PARKING IS IN VIOLATION OF FIRE CODE.

| TOTAL PARKING SPACES THIS BLOCK |                    |                    |
|---------------------------------|--------------------|--------------------|
| PARKING                         | EXISTING<br>SPACES | PROPOSED<br>SPACES |
| ANGLED PARKING                  | 14                 | 14                 |
| PARALLEL PARKING                | 9                  | 2                  |
| BIKE PARKING                    | 20                 | 30                 |
| TOTAL PARKING                   | 43                 | 46                 |