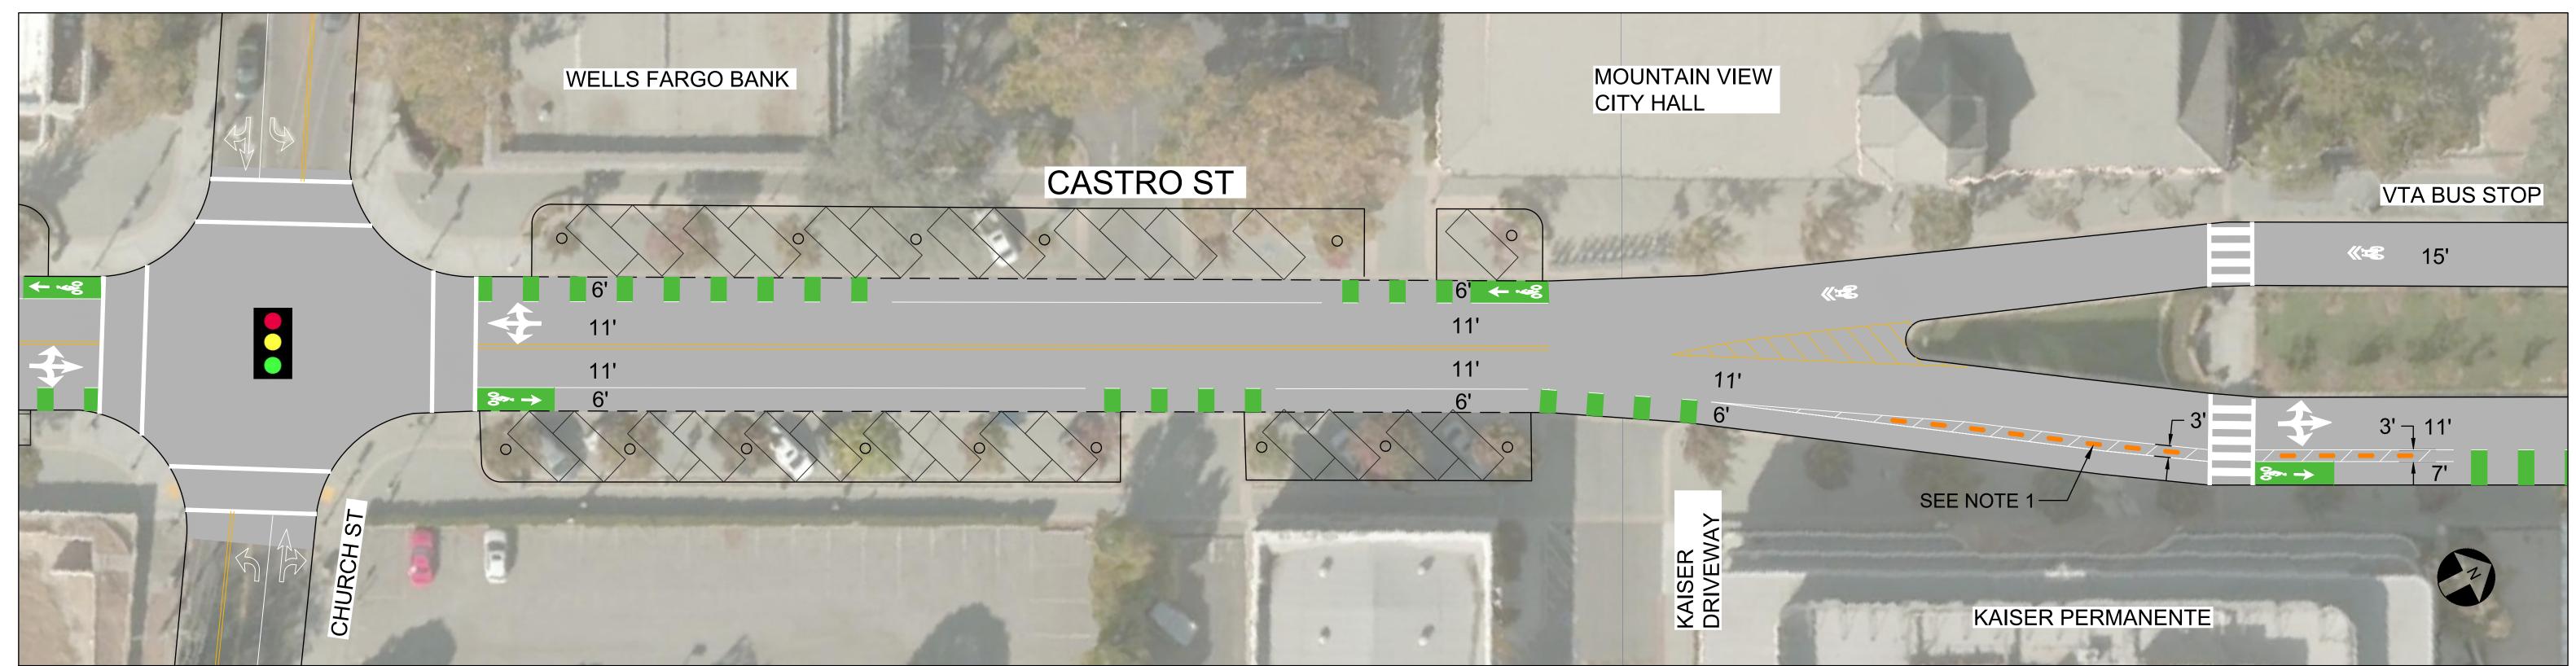

## SHORT/MEDIUM TERM - ALTERNATIVE 1 - BIKE LANES WITH EXISTING PARKING

STANDARD PARKING SPACE

8'x18' FOR ANGLED PARKING, 8'x22' FOR PARALLEL PARKING

COMPACT PARKING SPACE

| TOTAL PARKING SPACES THIS BLOCK |                                    |  |
|---------------------------------|------------------------------------|--|
| EXISTING<br>SPACES              | PROPOSED<br>SPACES                 |  |
| 12                              | 0                                  |  |
| 7                               | 19                                 |  |
| 8                               | 38                                 |  |
| 27                              | 57                                 |  |
|                                 | EXISTING<br>SPACES<br>12<br>7<br>8 |  |

## SHORT/MEDIUM - ALTERNATIVE 1 - BIKE LANES WITH EXISTING PARKING

### LEGEND

STANDARD PARKING SPACE

8'x18' FOR ANGLED PARKING, 8'x22' FOR PARALLEL PARKING

COMPACT PARKING SPACE

| TOTAL PARKING SPACES THIS BLOCK |                    |                    |
|---------------------------------|--------------------|--------------------|
| PARKING                         | EXISTING<br>SPACES | PROPOSED<br>SPACES |
| ANGLED PARKING                  | 18                 | 18                 |
| PARALLEL PARKING                | 8                  | 8                  |
| BIKE PARKING                    | 18                 | 18                 |
| TOTAL PARKING                   | 44                 | 44                 |