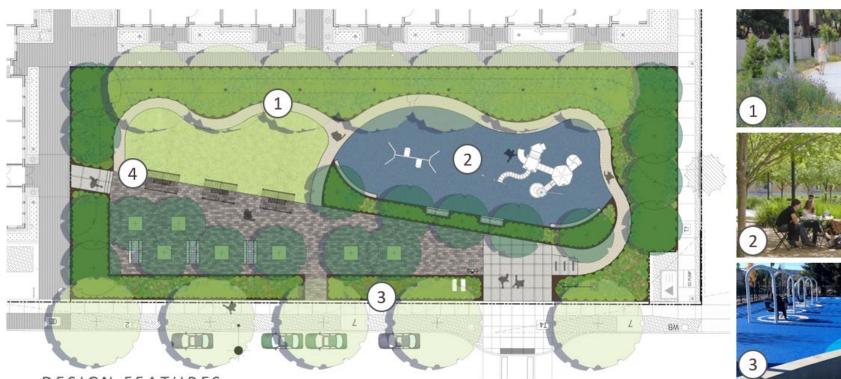

## VILLA MINI PARK / Conceptual Design B

- PROTECTED PLAYGROUND AREA WITH SEAT WALLS AND PLANTING
- ENTRY PLAZA WITH AMENITIES •
- TREES AND ORNAMENTAL PLANTING

4