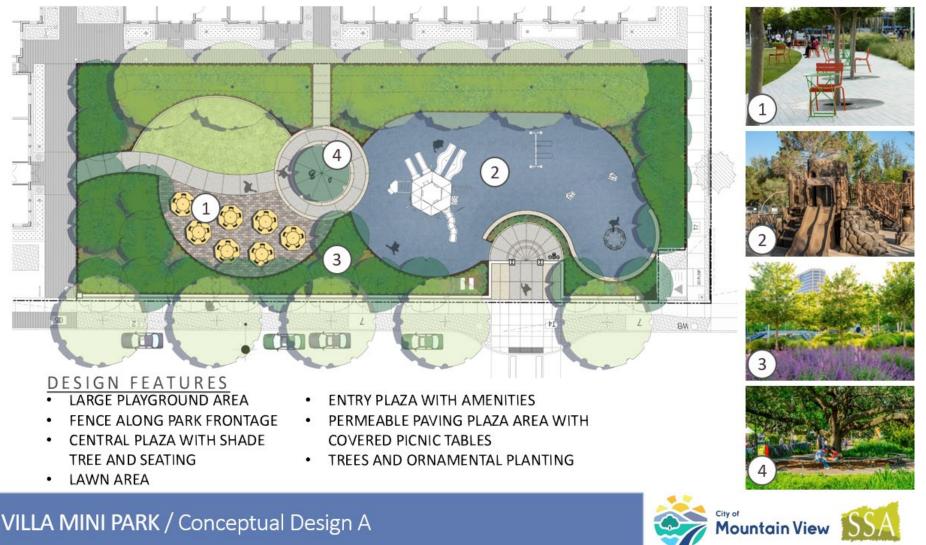

#### Presented at Community Meeting #2 October 18, 2022

VILLA MINI PARK / Conceptual Design A

## DESIGN FEATURES

- LAWN AREA WITH COVERED BENCH SEATING
- PERMEABLE PAVING PLAZA AREA WITH PICNIC TABLES AND SHADE TREES
- DECOMPOSED GRANITE CIRCULAR PATH