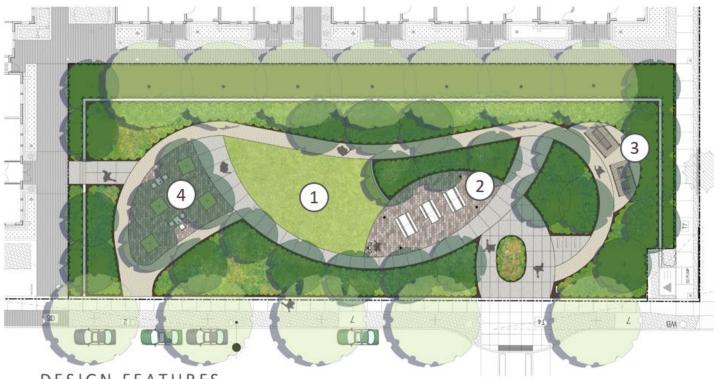

## VILLA MINI PARK / Conceptual Design B

- PROTECTED PLAYGROUND AREA WITH SEAT WALLS AND PLANTING
- ENTRY PLAZA WITH AMENITIES •
- TREES AND ORNAMENTAL PLANTING

4