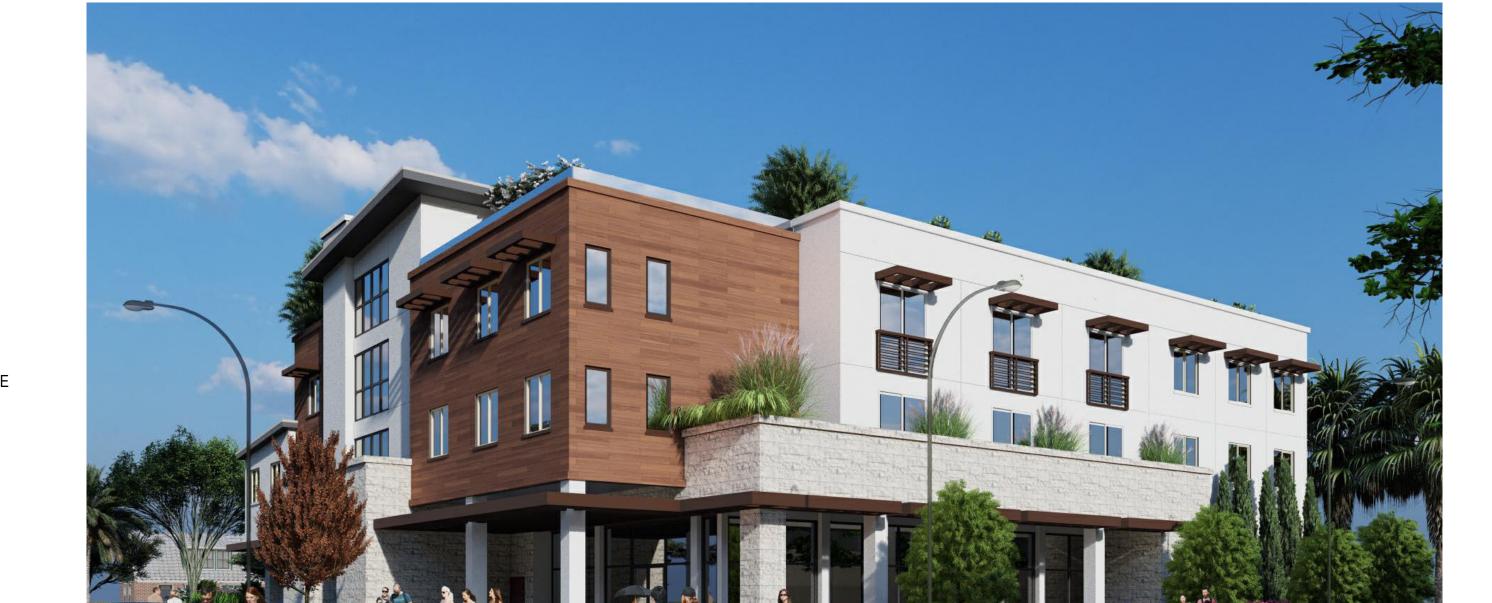

### PROJECT DESCRIPTION

THE PROPOSED PROJECT CONSISTS MAINLY 25 PRIVATE RESISDENTIAL HOUSING UNITS (APARTMENTS) ON SECOND AND THIRD FLOORS WITH COMMERCIAL ON GROUND FLOOR, AND AN UNDERGROUND PARKING.

THE PROJECT WILL INCLUDE 4 BMR UNITS: 2 UNITS AT 50% AMI, 2 UNITS AT 805 AMI. THE UNIT LOCATION ARE DESIGNATED ON THE FLOOR PLANS SHEET A2.3 AND A2.4.

PROPOSED USE: MIXED- USE PROJECT CONSISTING OF APPROXIMATELY 2700SF OF

COMMERCIAL USEDS AND UP TO 25 ATTACHED RESIDENTIAL UNITS (APPARTMENTS)

PROPOSED TYPE OF CONSTRUCTION: IA & IIIA **AUTOMATIC SPRINKLER:** YES PROPOSED TYPE OF OCCUPANCY: R-2, S-2