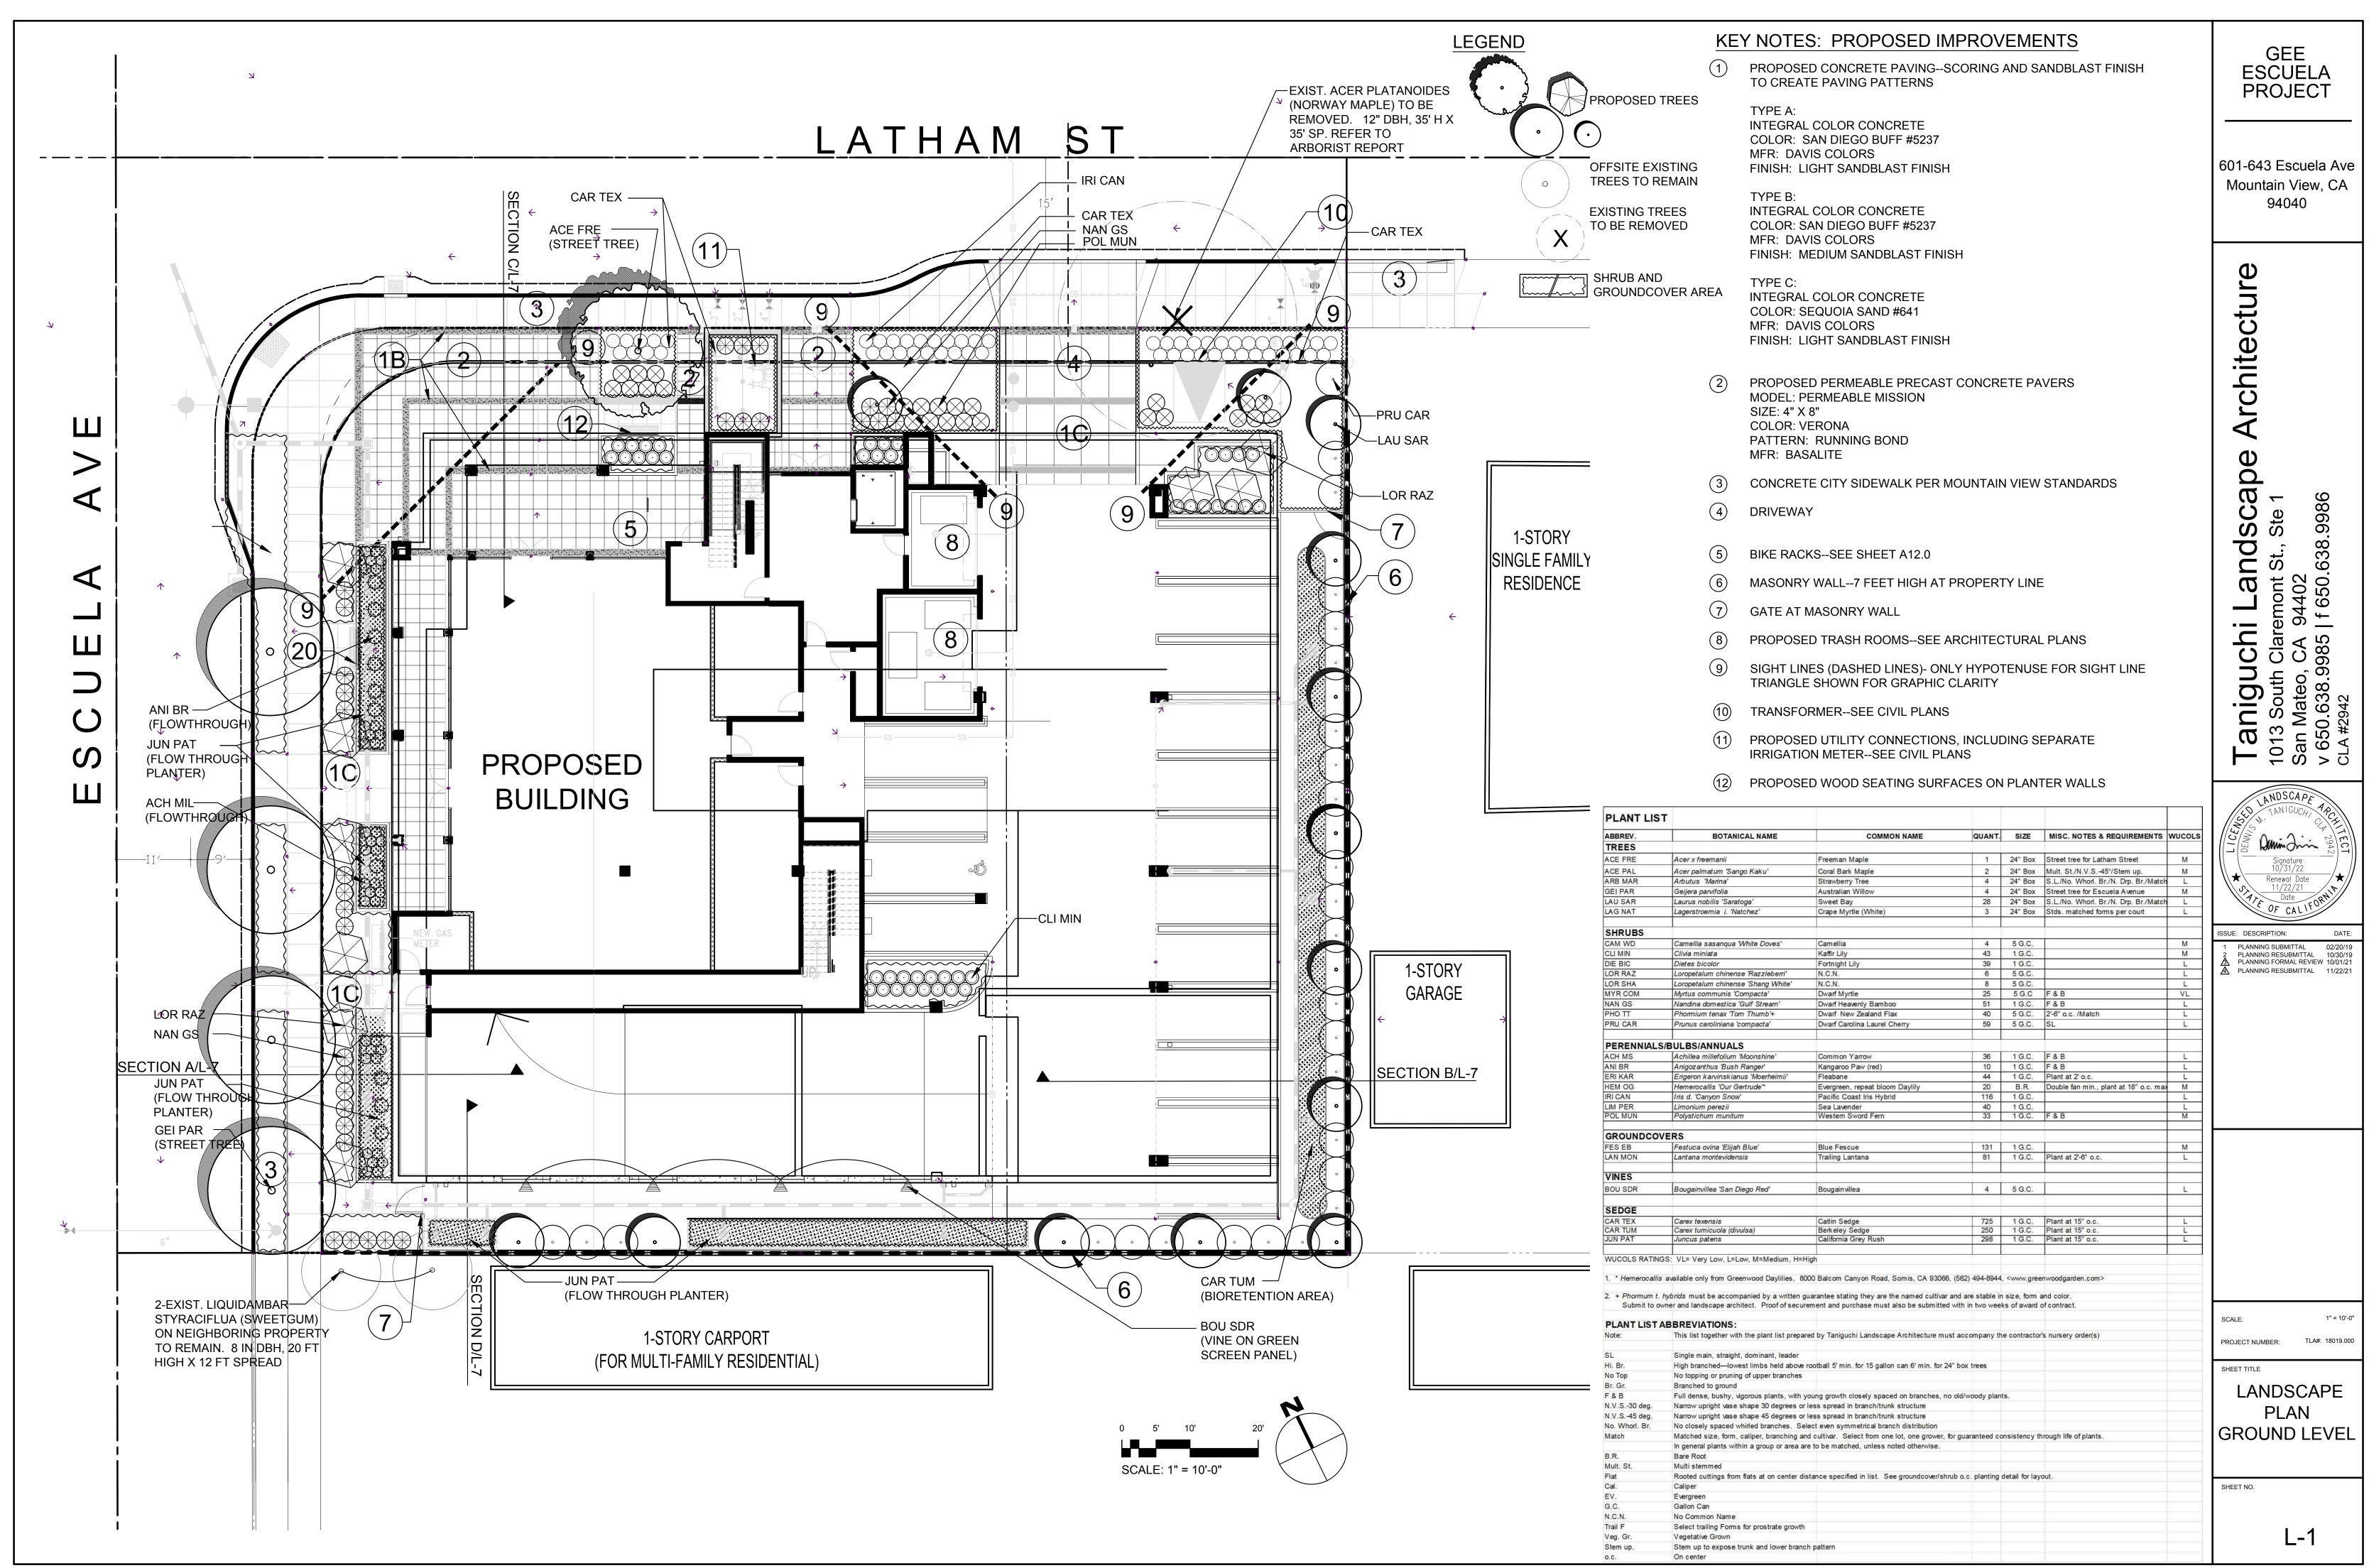

WE ARE SEEKING A PROVISIONAL USE PERMIT PER THE ECRPP FOR THE ROOF DECK

| Sheet List       |                                                          |  |  |  |  |  |  |
|------------------|----------------------------------------------------------|--|--|--|--|--|--|
| Sheet<br>Number  | Sheet Name                                               |  |  |  |  |  |  |
| 0- GENERAL       |                                                          |  |  |  |  |  |  |
| A0.0 Cover Sheet |                                                          |  |  |  |  |  |  |
| 1- ARCHITE       | CTURE                                                    |  |  |  |  |  |  |
| A0.1             | Photographic Display                                     |  |  |  |  |  |  |
| A0.2.1           | Code Analysis                                            |  |  |  |  |  |  |
| A0.2.2           | Code Analysis                                            |  |  |  |  |  |  |
| A1.1             | Site Plan                                                |  |  |  |  |  |  |
| A1.2.1           | 3D Views- Street Views                                   |  |  |  |  |  |  |
| A1.2.2           | 3D Views- Courtyard & Roof Deck                          |  |  |  |  |  |  |
| A2.1             | Basement Floor Plan                                      |  |  |  |  |  |  |
| A2.2             | Level 1/ Ground Floor Plan                               |  |  |  |  |  |  |
| A2.3             | Level 2 Floor Plan                                       |  |  |  |  |  |  |
| A2.4             | Level 3 Floor Plan                                       |  |  |  |  |  |  |
| A2.5             | Level 4/ Roof Deck Plan                                  |  |  |  |  |  |  |
| A2.6             | Roof Level                                               |  |  |  |  |  |  |
| A3.1             | Exterior Elevation, Solar Study,<br>Neighborhood Context |  |  |  |  |  |  |
| A3.1.1           | Streetscape Elevations                                   |  |  |  |  |  |  |
| A3.2             | Exterior Elevations                                      |  |  |  |  |  |  |
| A4.1             | Building Sections                                        |  |  |  |  |  |  |
| A4.2             | Building Sections                                        |  |  |  |  |  |  |
| A9.1             | Typical Architectural Details                            |  |  |  |  |  |  |
| A10.0            | Graphic/ Area Calculations                               |  |  |  |  |  |  |
| A11.0            | 11.0 Mechanical Parking Information                      |  |  |  |  |  |  |
| 2- LANDSCAPE     |                                                          |  |  |  |  |  |  |
| L-1              | Landscape Plan Ground Level                              |  |  |  |  |  |  |
| L-2              | Landscape Plan 2nd Floor                                 |  |  |  |  |  |  |
| L-3              | Landscape Plan Roof Deck                                 |  |  |  |  |  |  |
| L-4              | Irrigation Hydrozone Plan Ground Level                   |  |  |  |  |  |  |
| L-5              | Irrigation Hydrozone Plan Second Level                   |  |  |  |  |  |  |
| L-6              | Irrigation Hydrozone Plan Roof Deck                      |  |  |  |  |  |  |
| L-7              | Landscape Sections                                       |  |  |  |  |  |  |
| L-8              | Landscape Construction Details                           |  |  |  |  |  |  |
| L-9              | Planting Details                                         |  |  |  |  |  |  |
| L-10             | Irrigation Details                                       |  |  |  |  |  |  |
| L-11             | Irrigation Details                                       |  |  |  |  |  |  |
| L-12             | Irrigation Details                                       |  |  |  |  |  |  |
|                  |                                                          |  |  |  |  |  |  |