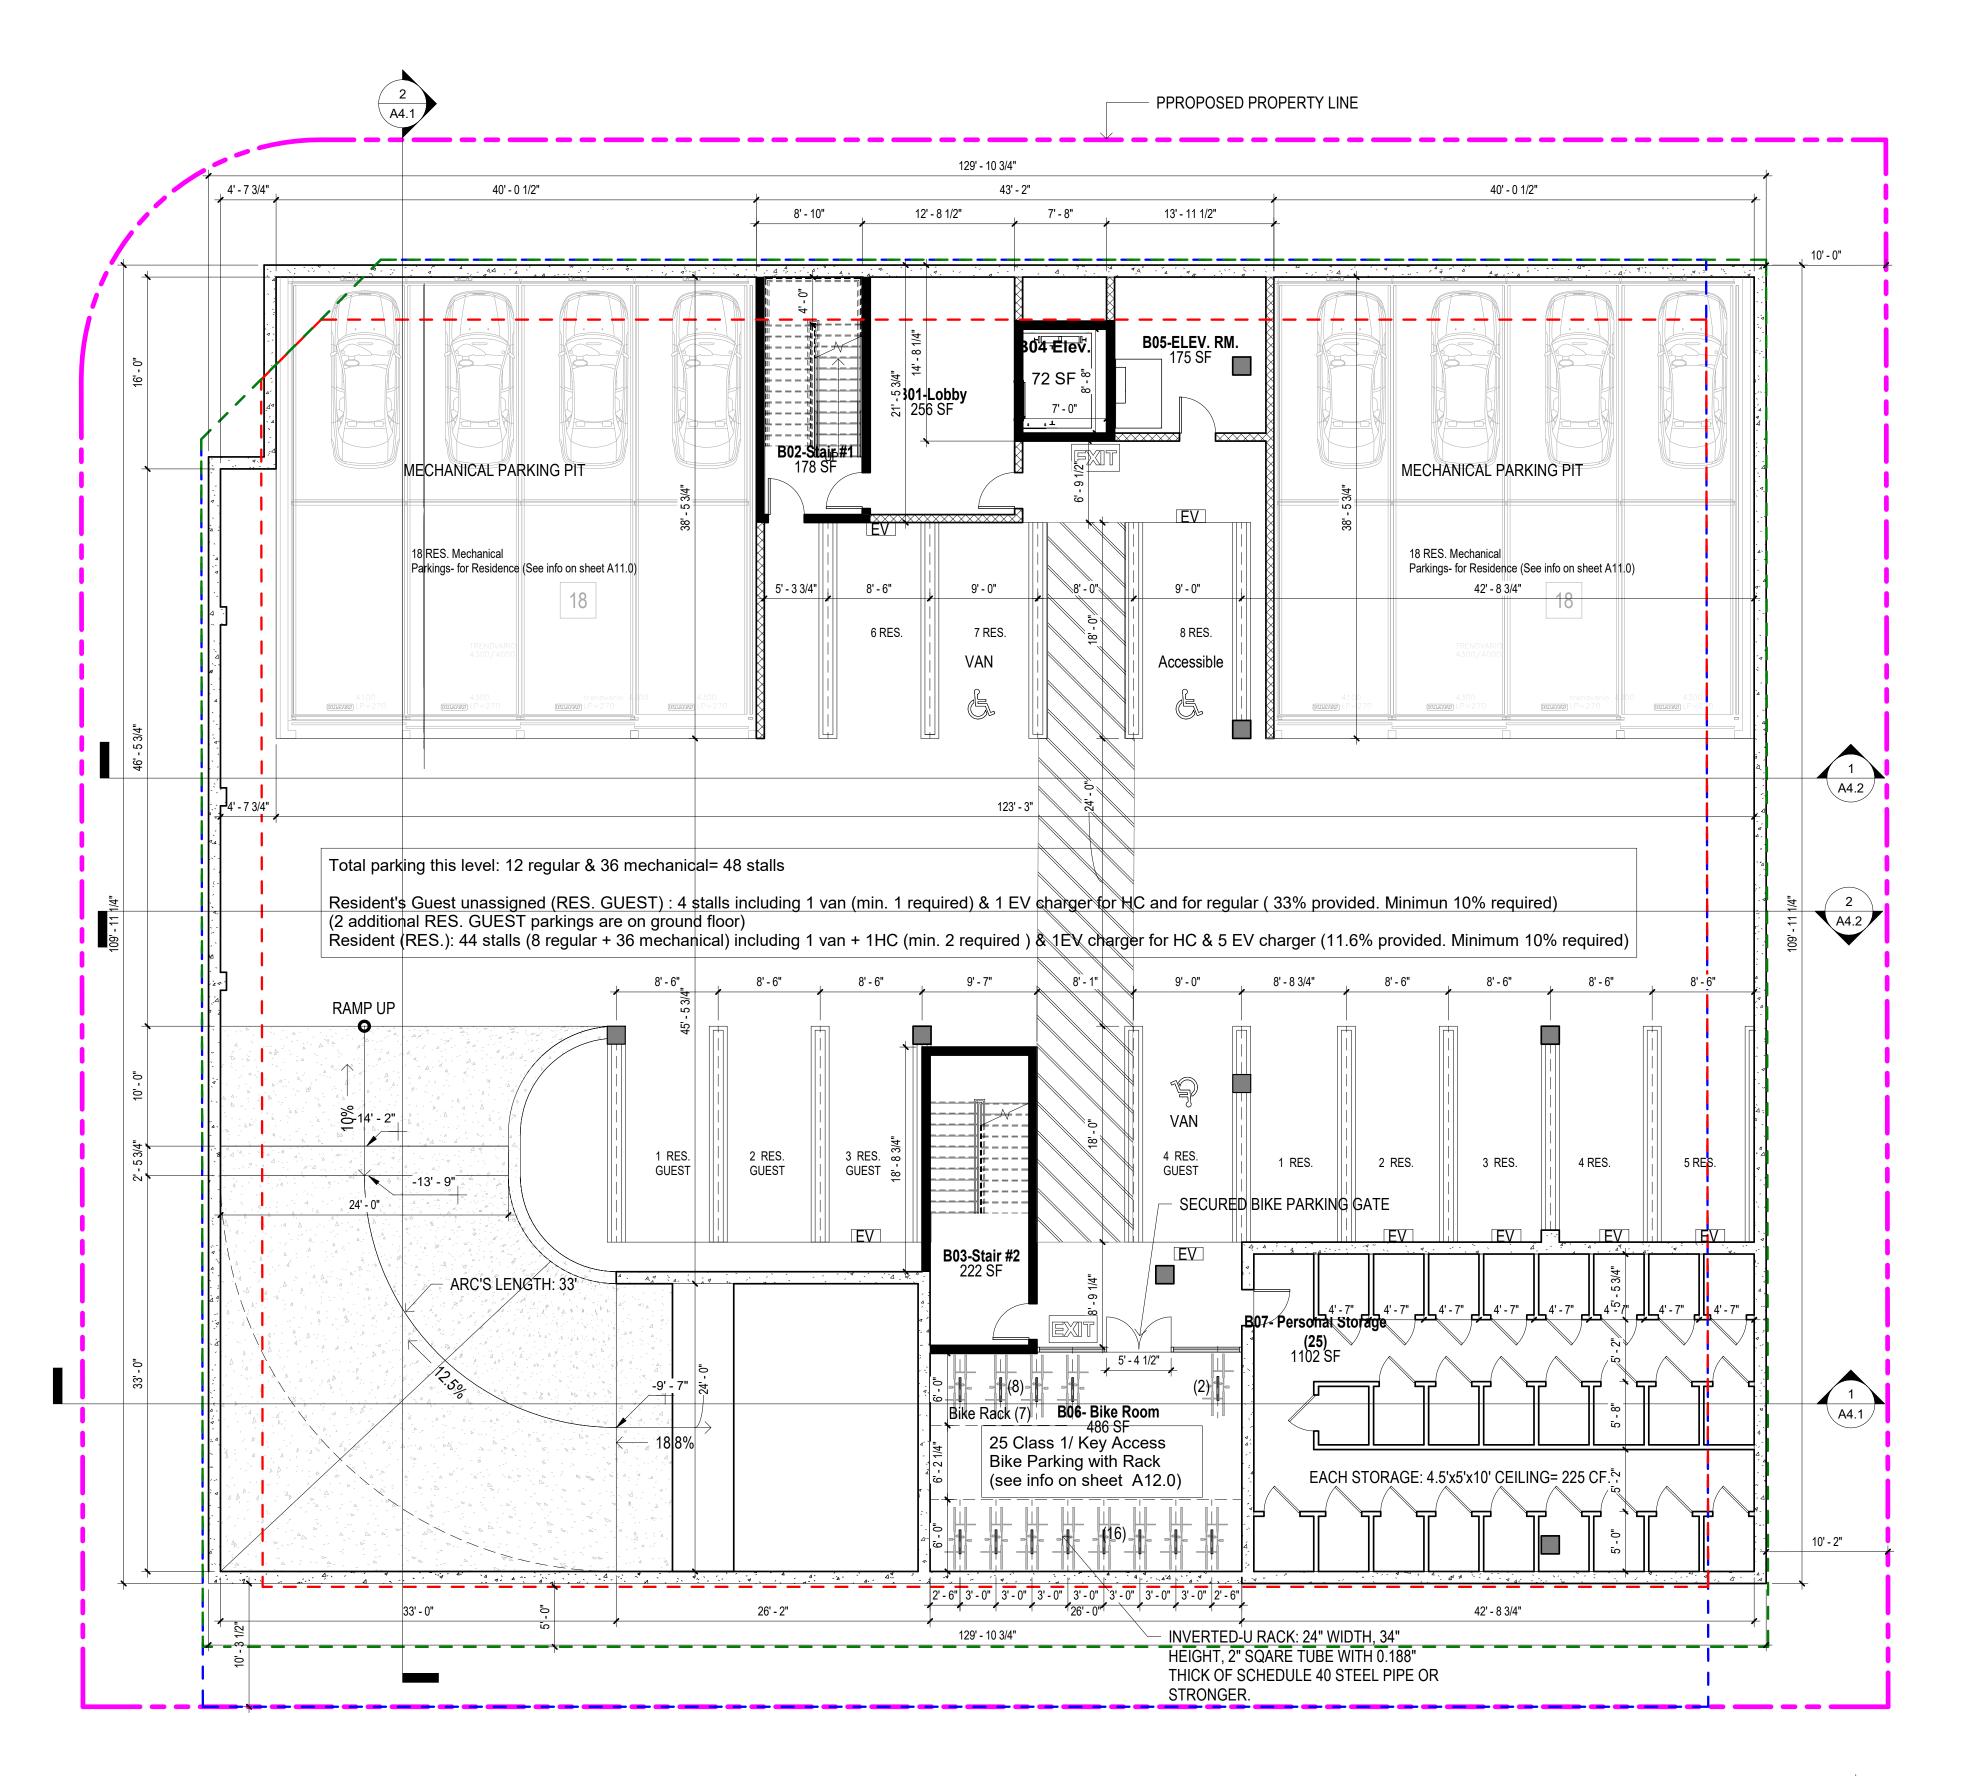

1/8" = 1'-0"Drawn By: Checked By: Checker

Sheet Title:

Basement Floor Plan

File: Z:\PROJECTS\ESCUELLA

12/17/2021 11:57:38 AM

www. andarchinc.com

The use of these plans and specifications shall be restricted to the specific site for which they were prepared and publication thereof shall be expressly limited to such use. Reuse, reproduction or publication by any method, in whole or in part, is prohibited. Title to the plans and specifications remains with ANDERSON ARCHITECTS INC. without prejudice. Visual contact with these plans and specifications shall constitute prima facie evidence of the acceptance of the restrictions.