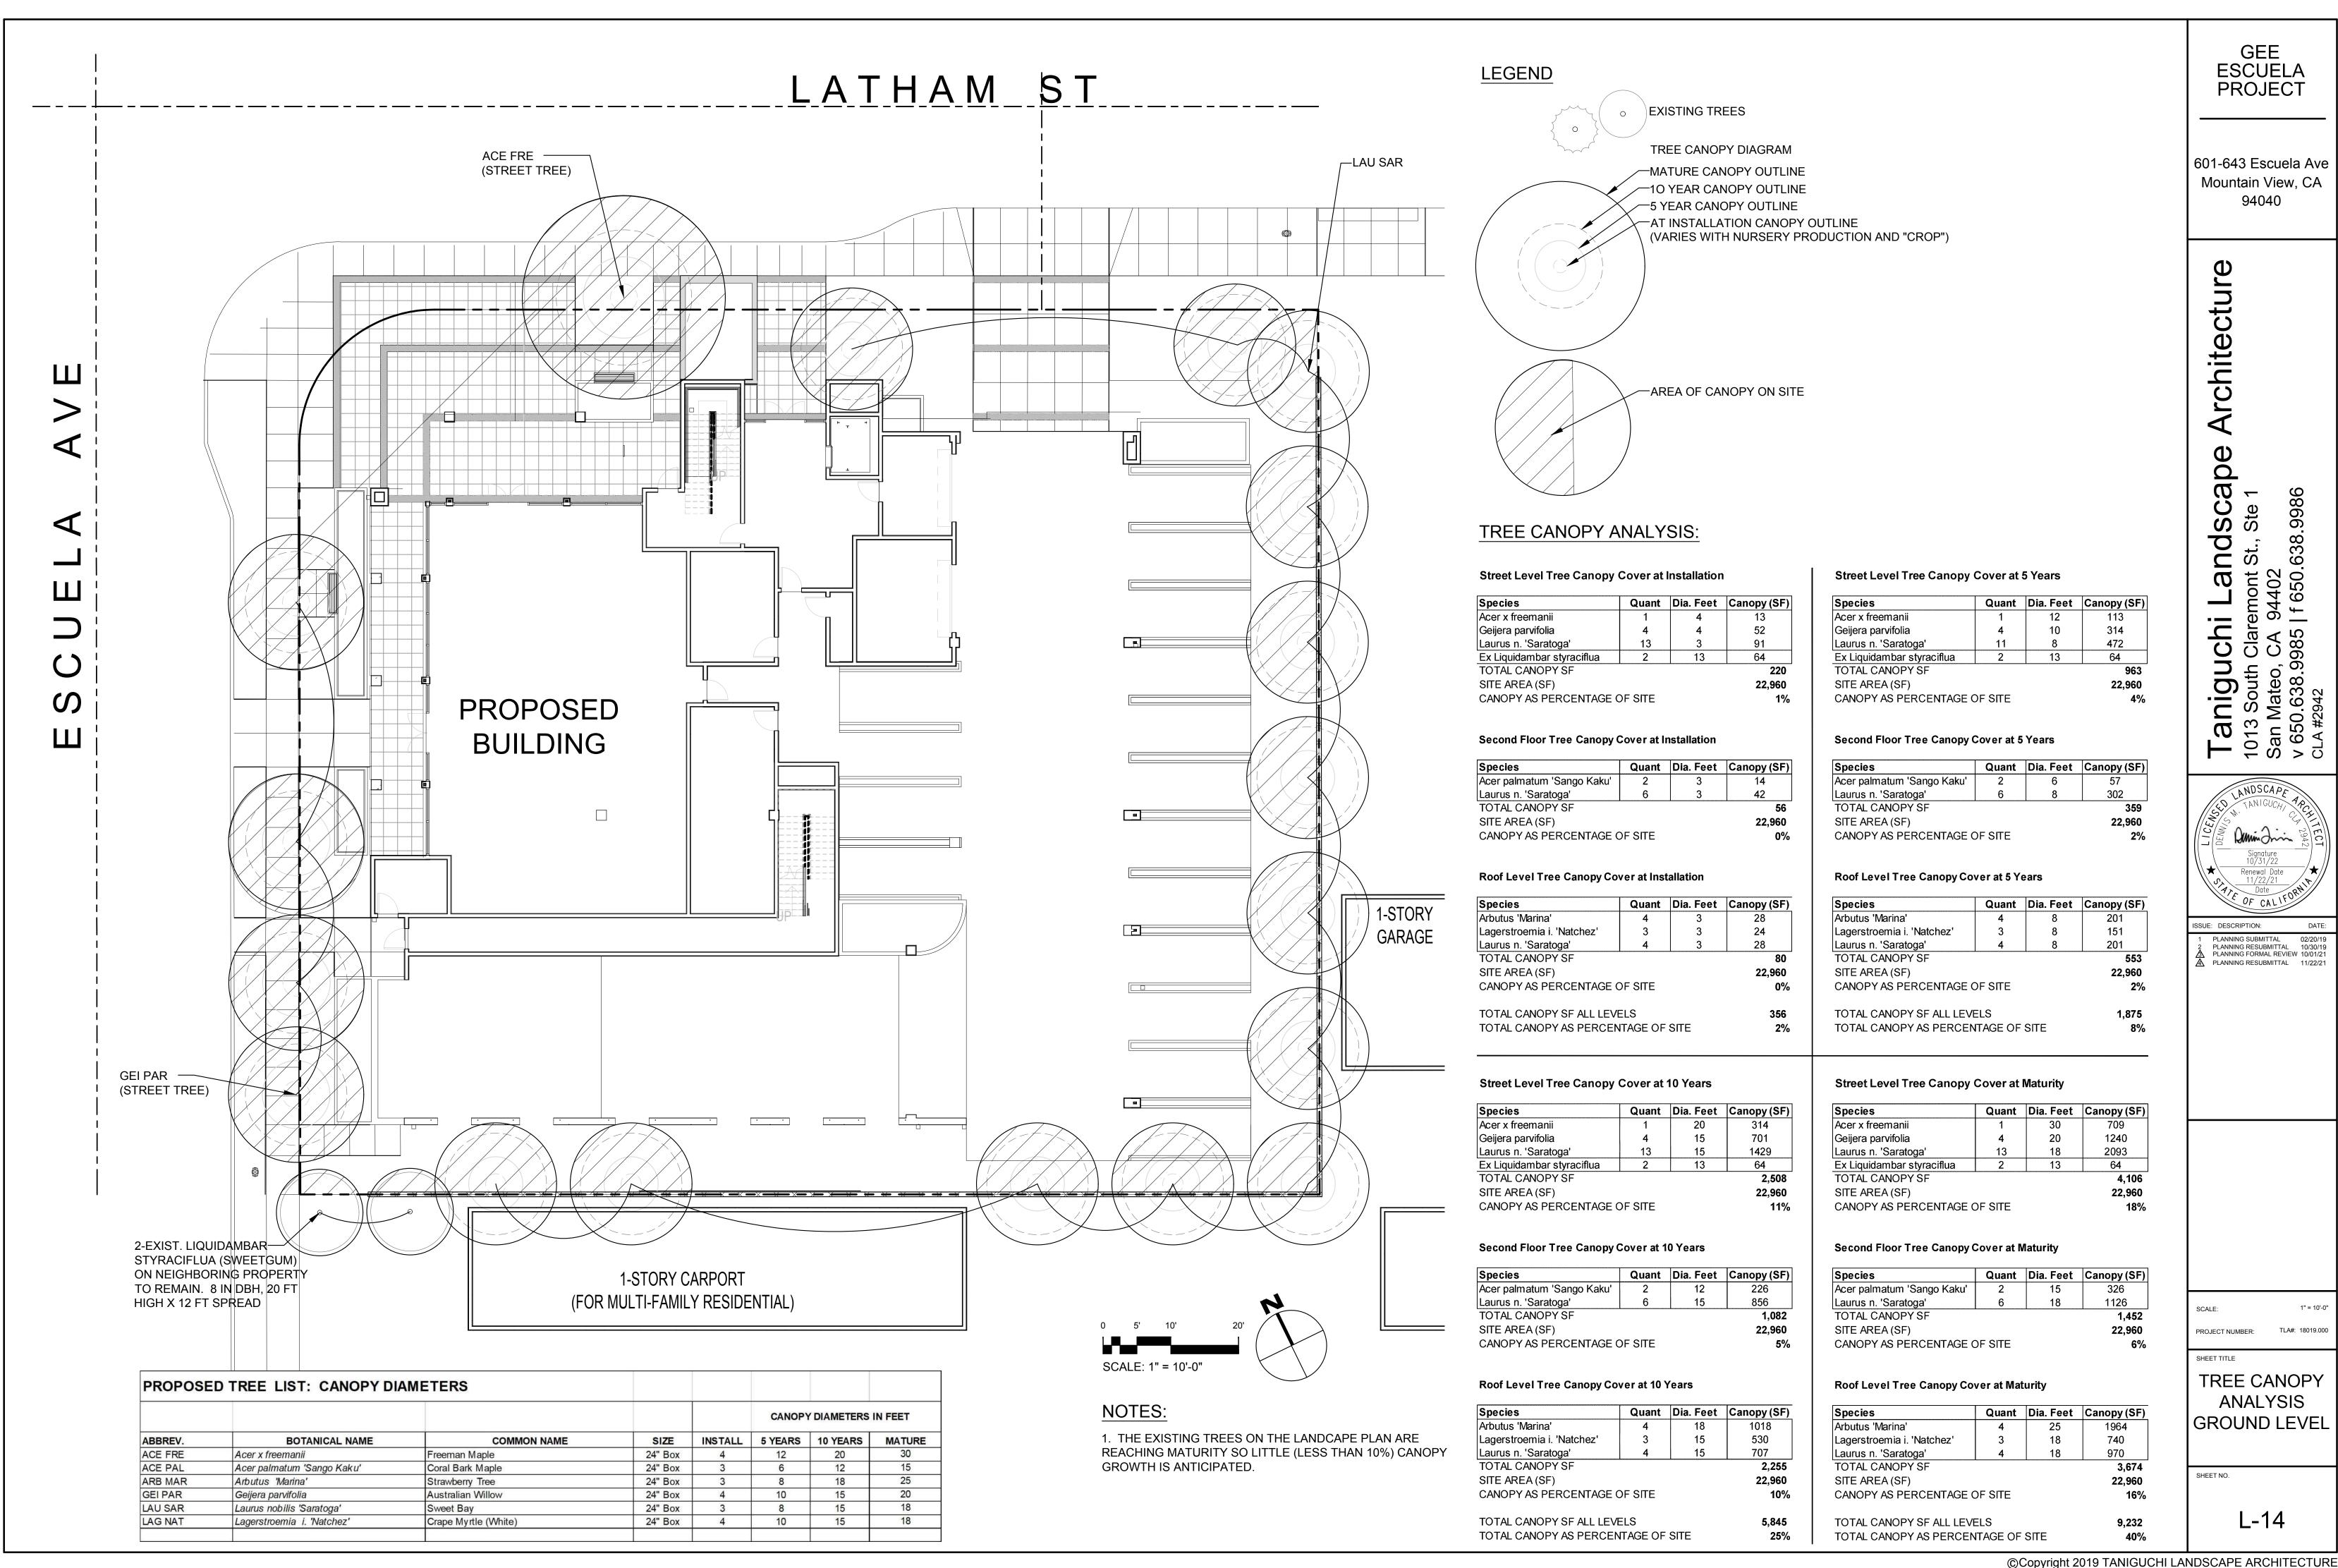

| Sheet List |                                           |  |  |  |  |  |  |
|------------|-------------------------------------------|--|--|--|--|--|--|
| Sheet      |                                           |  |  |  |  |  |  |
| Number     | Sheet Name                                |  |  |  |  |  |  |
| L-13       | Irrigation Details                        |  |  |  |  |  |  |
| L-14       | Tree Canopy Analysis- Ground Level        |  |  |  |  |  |  |
| L-15       | Tree Canopy Analysis- 2nd Level           |  |  |  |  |  |  |
| L-16       | Tree Canopy Analysis- Roof Deck Level     |  |  |  |  |  |  |
| 3-CIVIL    |                                           |  |  |  |  |  |  |
| C0.0       | Existing Conditions                       |  |  |  |  |  |  |
| C1.0       | Grading & Drainage Plan                   |  |  |  |  |  |  |
| C2.0       | Stormwater Control Plan                   |  |  |  |  |  |  |
| C3.0       | Construction Details                      |  |  |  |  |  |  |
| C4.0       | Signing & Striping Plan                   |  |  |  |  |  |  |
| 4- LIGHTII | NG                                        |  |  |  |  |  |  |
| E1.00      | Lighting Plan- Basement Floor Plan        |  |  |  |  |  |  |
| E1.00P     | Photometric Plan- Basement                |  |  |  |  |  |  |
| E1.01      | Lighting Plan- Level 1/ Ground Floor Plan |  |  |  |  |  |  |
| E1.01P     | Photometric Plan- Ground Level            |  |  |  |  |  |  |
| 5- Sustain | ability                                   |  |  |  |  |  |  |
| G1         | Green Point Checklist                     |  |  |  |  |  |  |
|            |                                           |  |  |  |  |  |  |