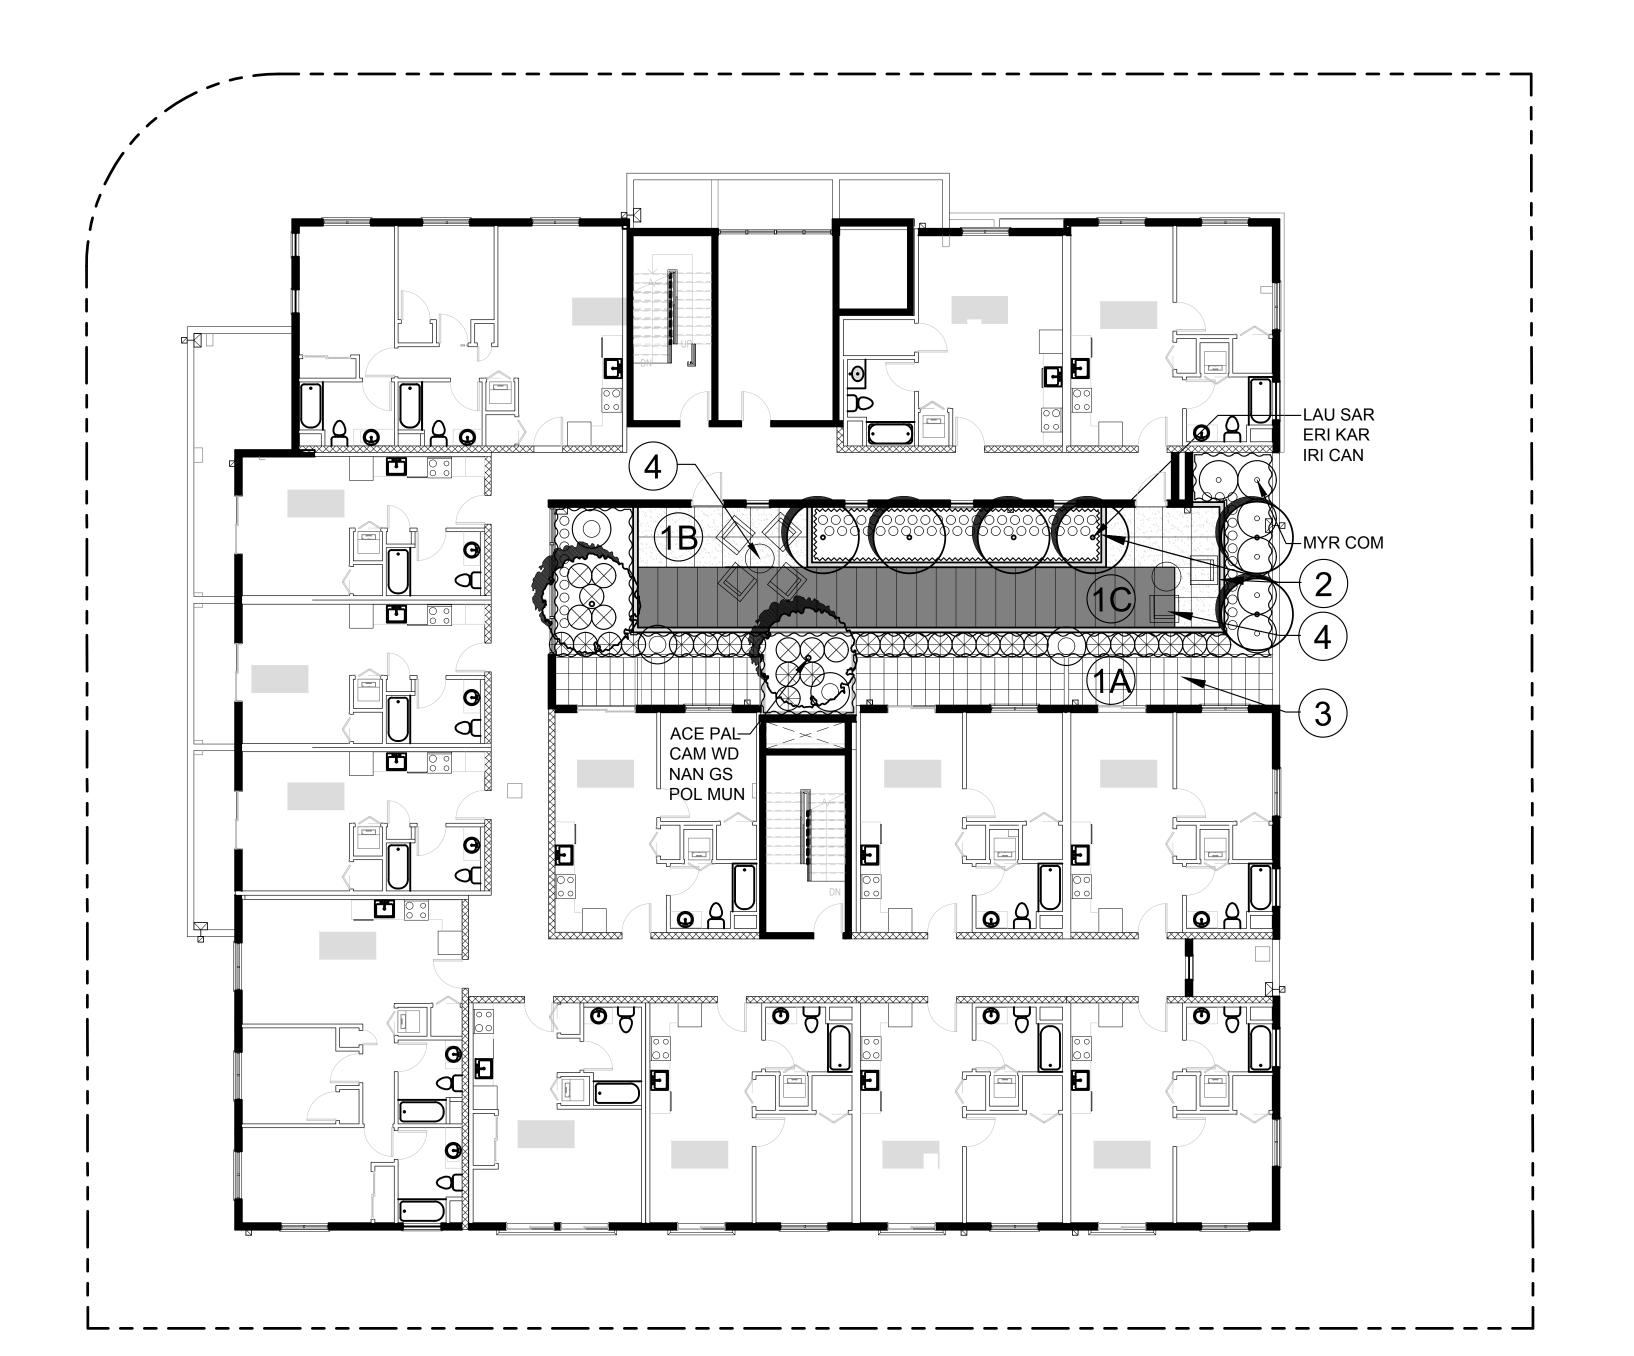

1/8" = 1'-0" Drawn By: Author Checker Checked By:

Sheet Title:

Level 2 Floor Plan

Sheet No.:

File: Z:\PROJECTS\ESCUELLA Job: GEE Escuela

Level 3 Floor Plan

Sheet N

Checked By: