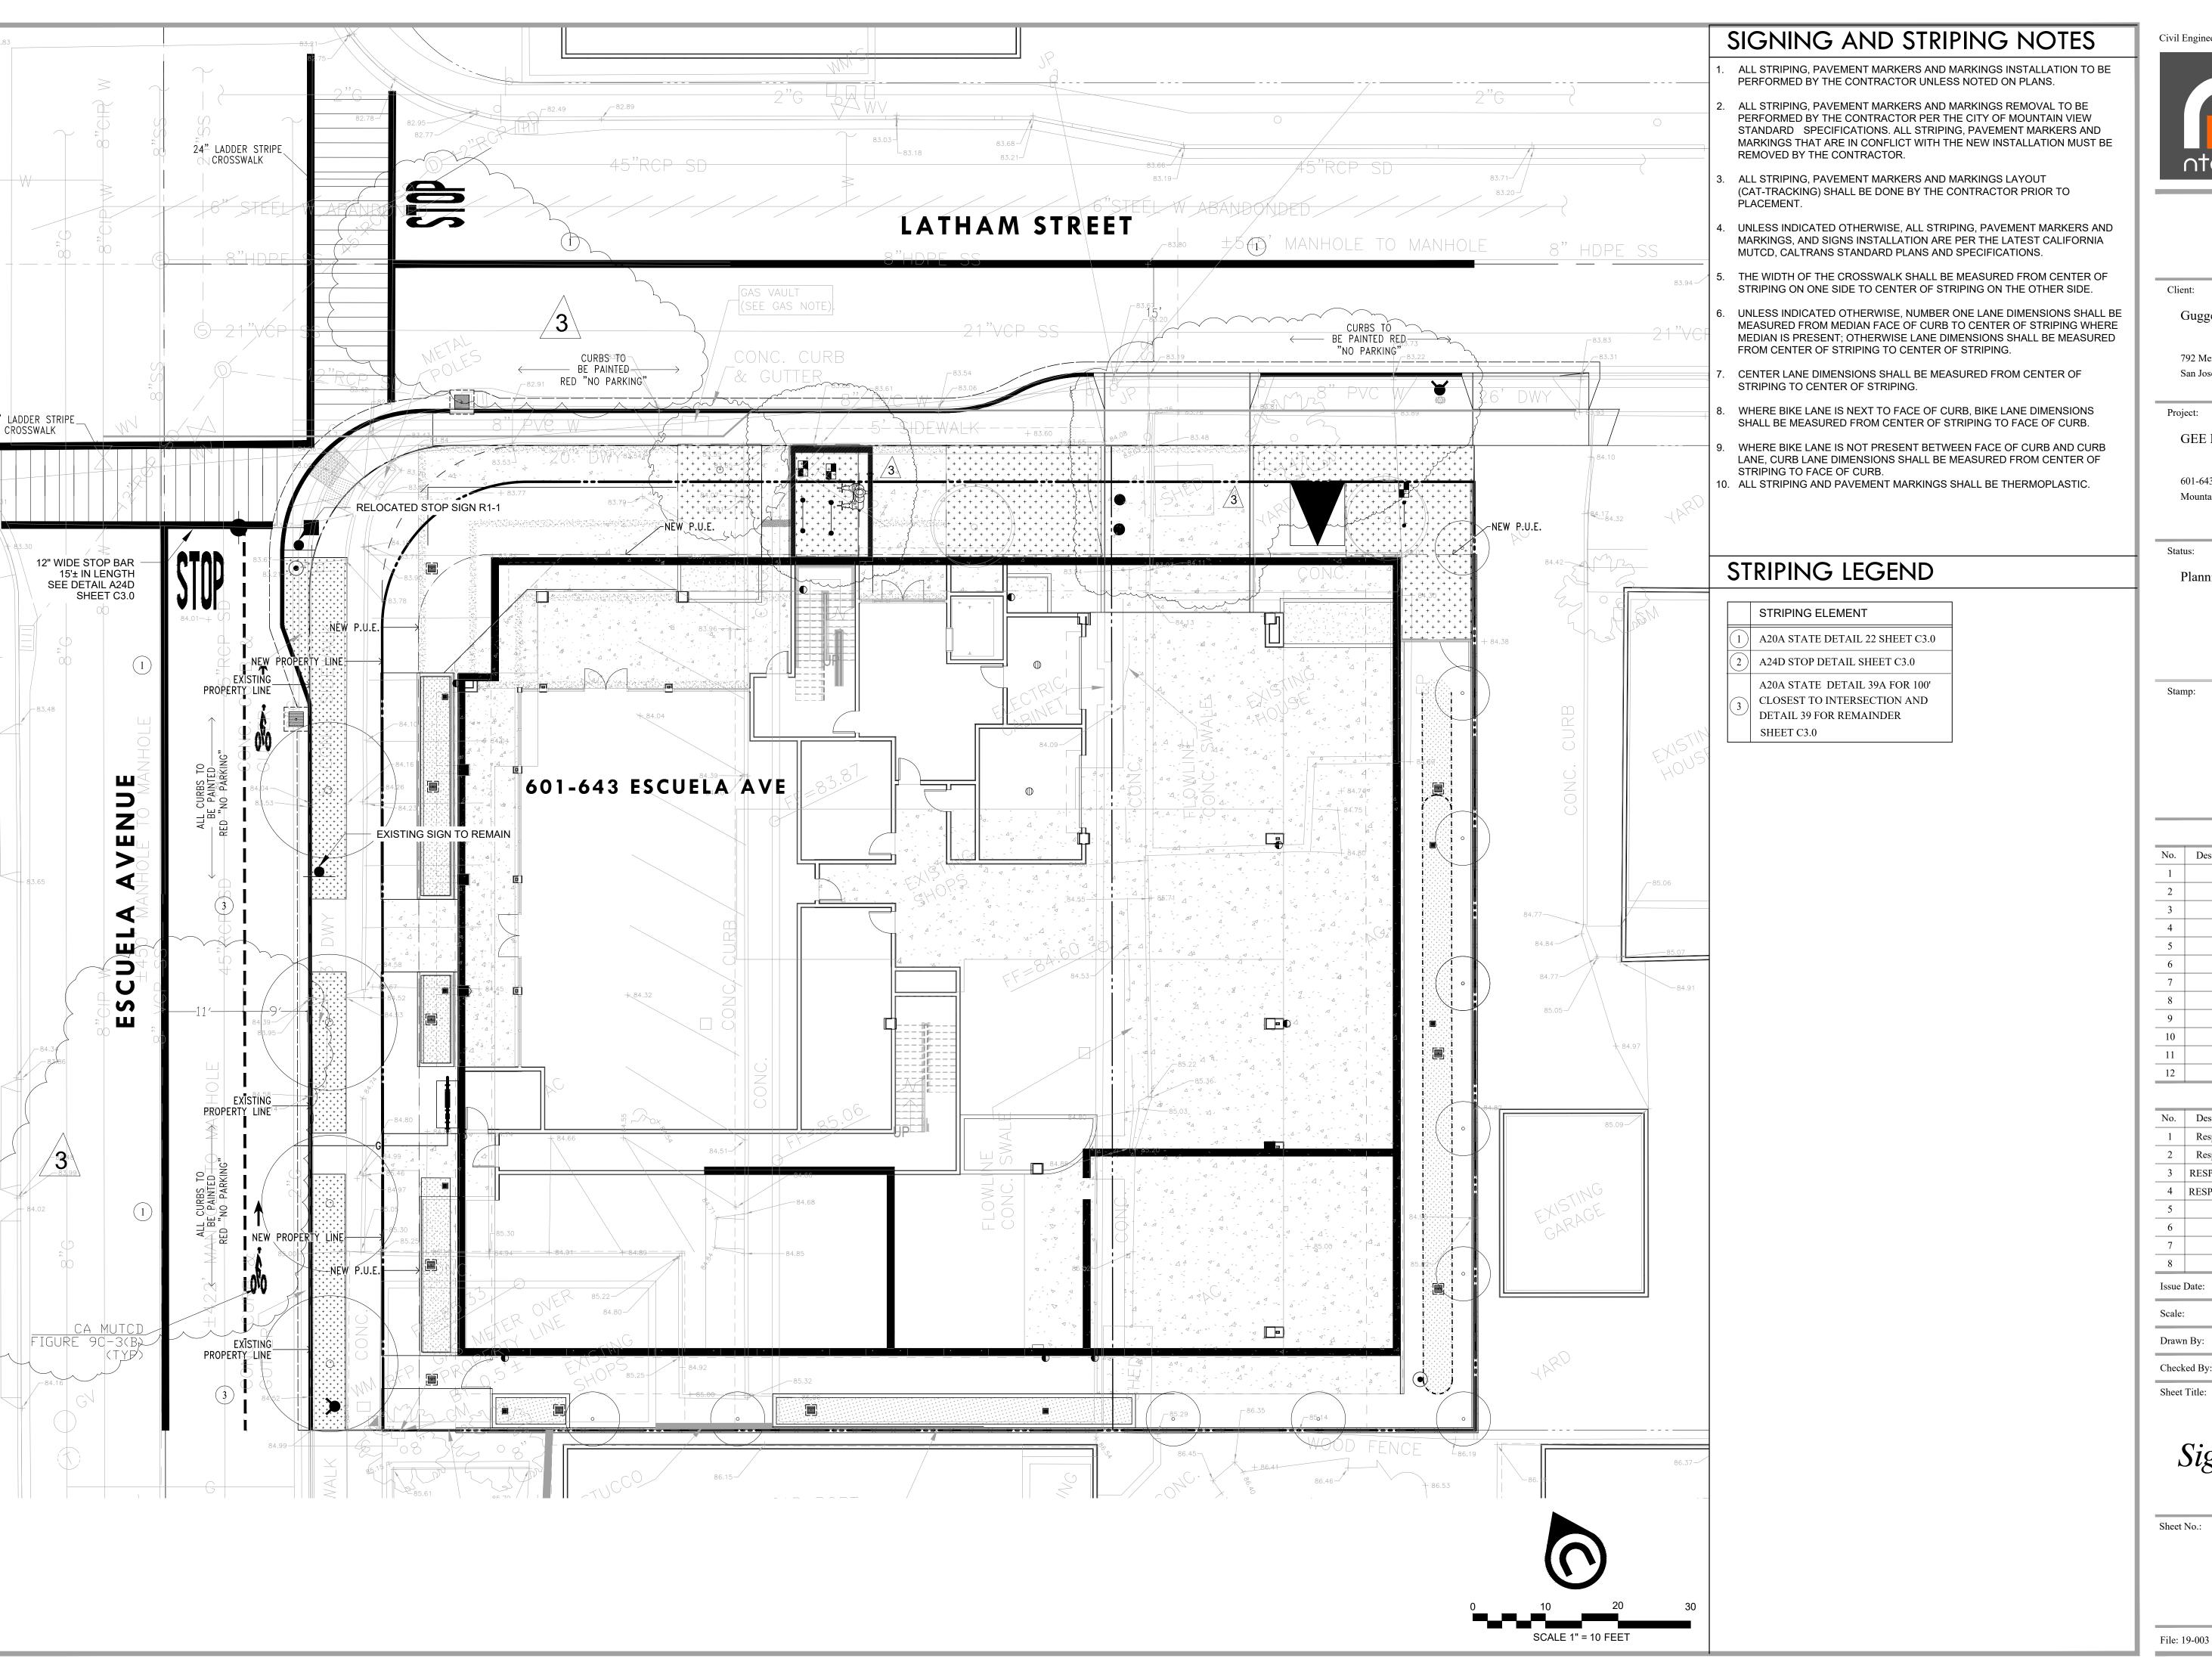

| Sheet List |                                           |  |  |  |  |  |  |
|------------|-------------------------------------------|--|--|--|--|--|--|
| Sheet      |                                           |  |  |  |  |  |  |
| Number     | Sheet Name                                |  |  |  |  |  |  |
| L-13       | Irrigation Details                        |  |  |  |  |  |  |
| L-14       | Tree Canopy Analysis- Ground Level        |  |  |  |  |  |  |
| L-15       | Tree Canopy Analysis- 2nd Level           |  |  |  |  |  |  |
| L-16       | Tree Canopy Analysis- Roof Deck Level     |  |  |  |  |  |  |
| 3-CIVIL    |                                           |  |  |  |  |  |  |
| C0.0       | Existing Conditions                       |  |  |  |  |  |  |
| C1.0       | Grading & Drainage Plan                   |  |  |  |  |  |  |
| C2.0       | Stormwater Control Plan                   |  |  |  |  |  |  |
| C3.0       | Construction Details                      |  |  |  |  |  |  |
| C4.0       | Signing & Striping Plan                   |  |  |  |  |  |  |
| 4- LIGHTII | NG                                        |  |  |  |  |  |  |
| E1.00      | Lighting Plan- Basement Floor Plan        |  |  |  |  |  |  |
| E1.00P     | Photometric Plan- Basement                |  |  |  |  |  |  |
| E1.01      | Lighting Plan- Level 1/ Ground Floor Plan |  |  |  |  |  |  |
| E1.01P     | Photometric Plan- Ground Level            |  |  |  |  |  |  |
| 5- Sustain | ability                                   |  |  |  |  |  |  |
| G1         | Green Point Checklist                     |  |  |  |  |  |  |
|            |                                           |  |  |  |  |  |  |