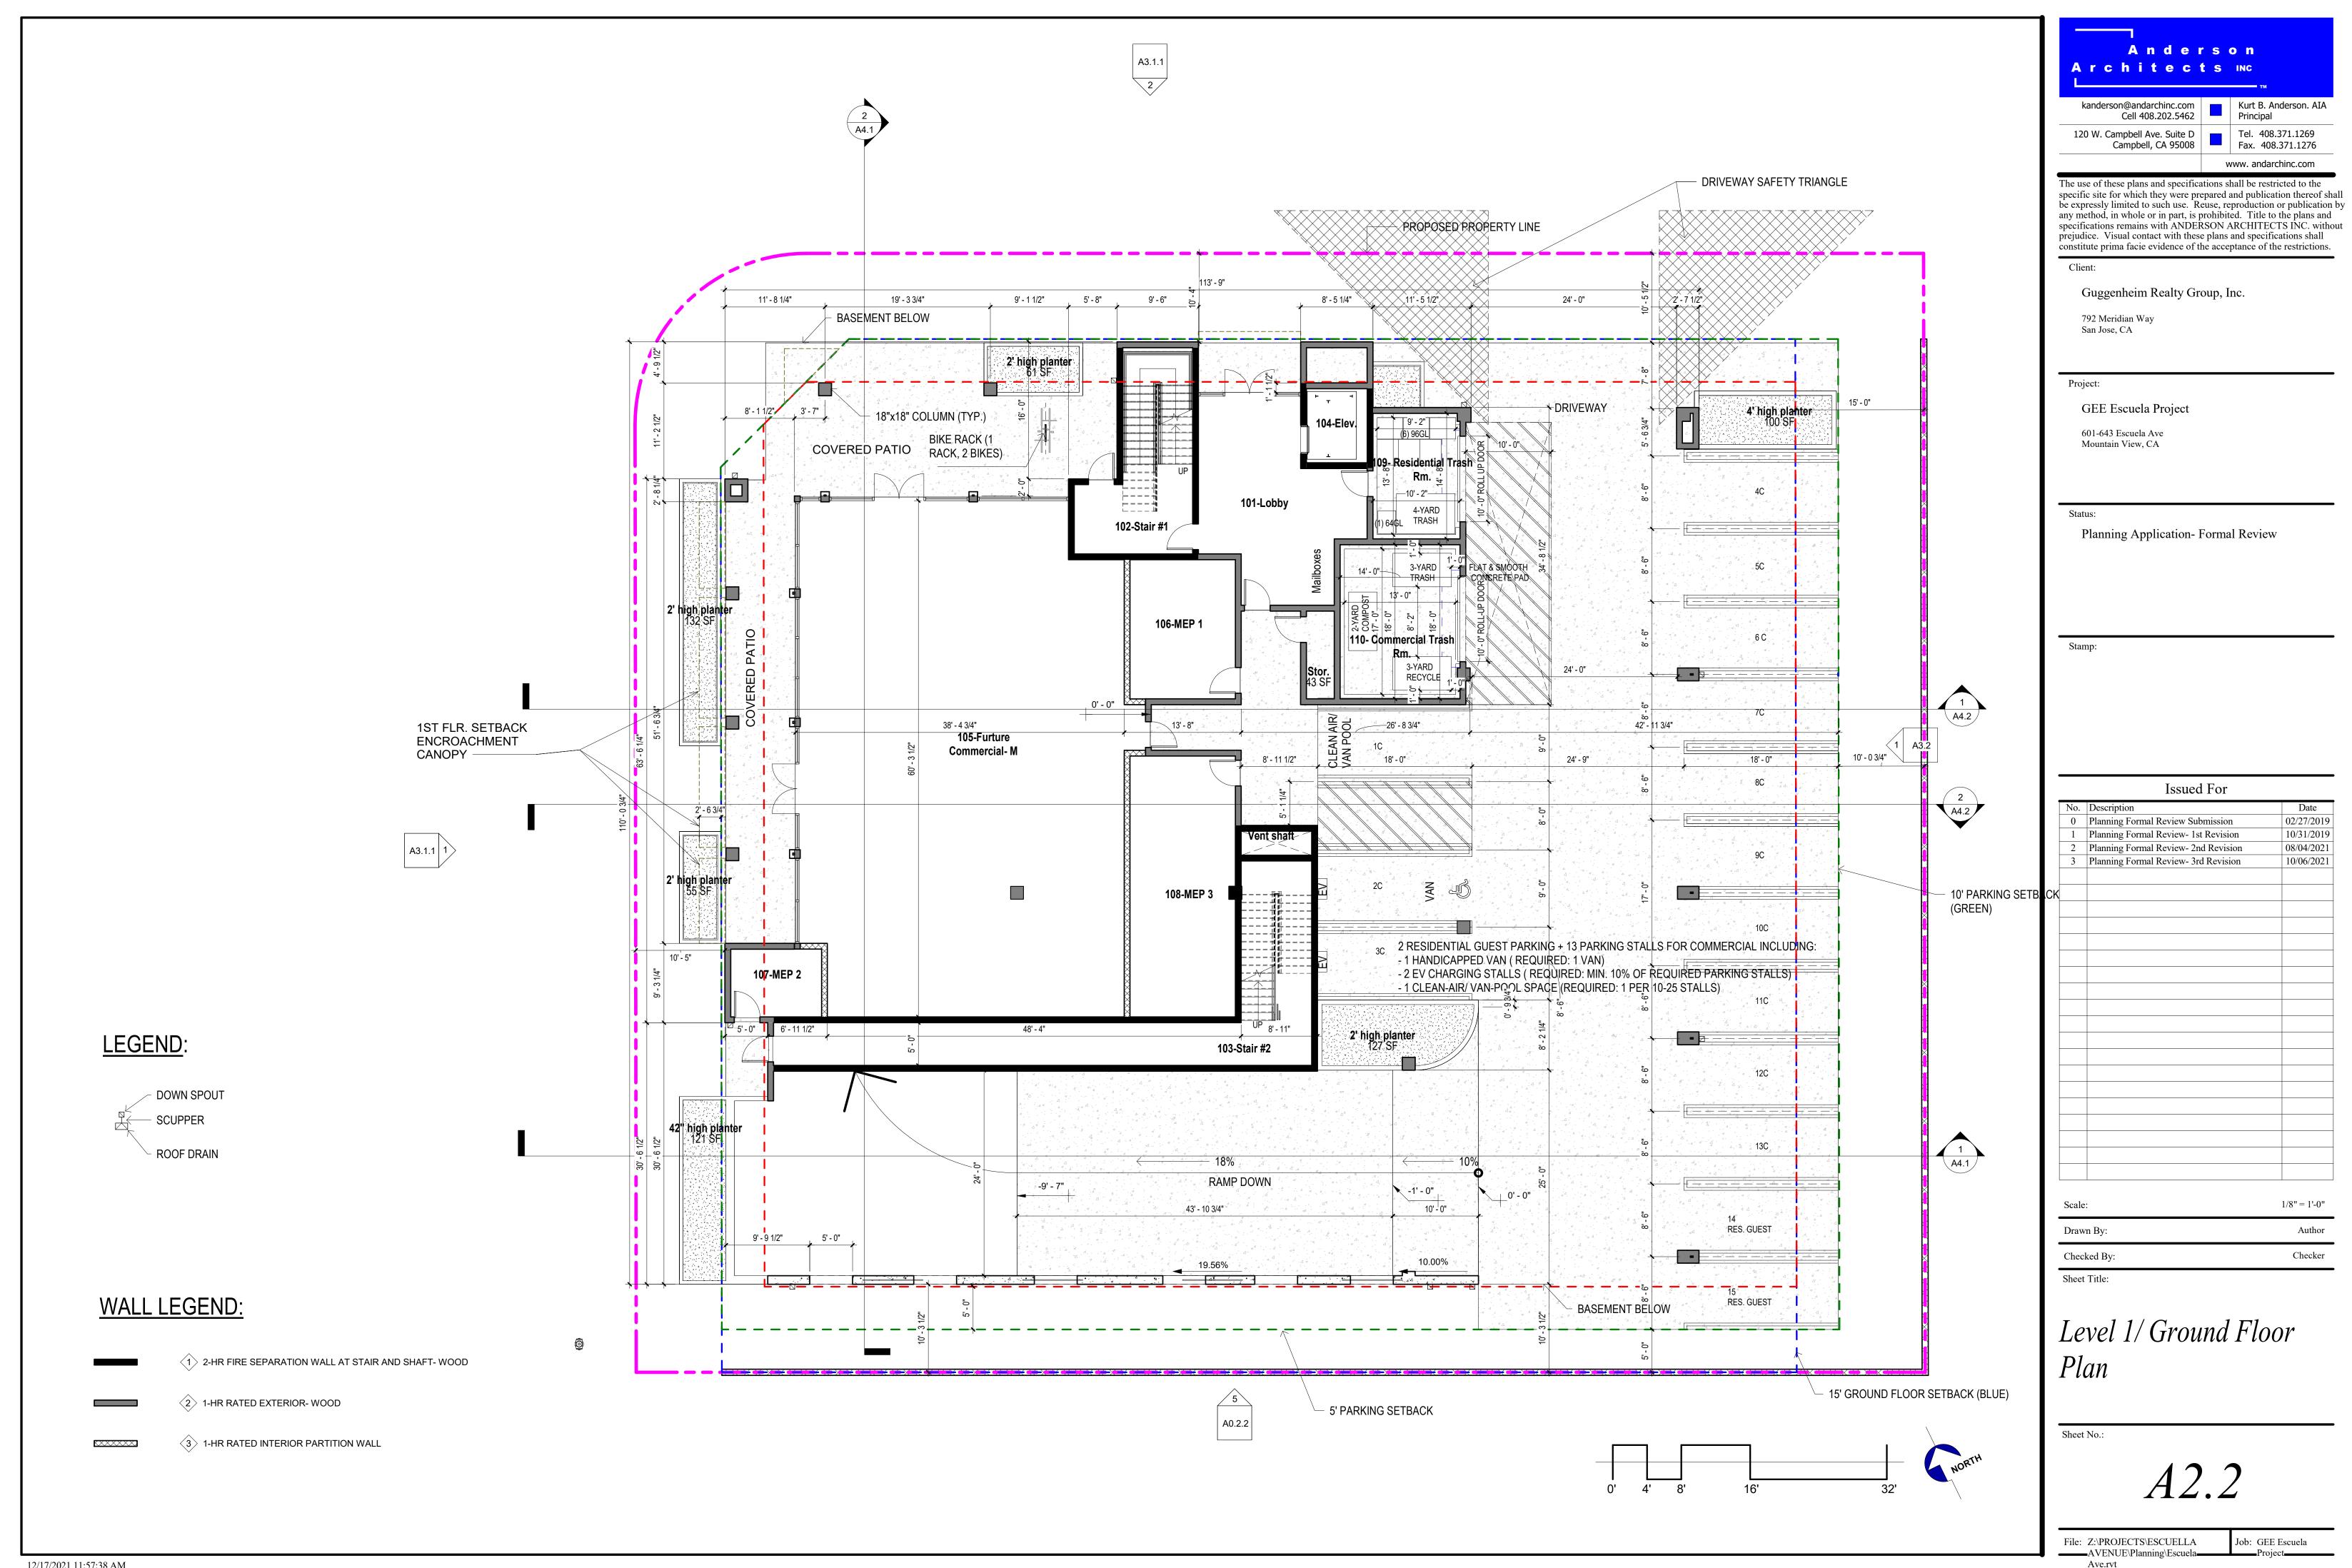

PROPOSED USE: MIXED- USE PROJECT CONSISTING OF APPROXIMATELY 2700SF OF

COMMERCIAL USEDS AND UP TO 25 ATTACHED RESIDENTIAL UNITS (APPARTMENTS)

PROPOSED TYPE OF CONSTRUCTION: IA & IIIA **AUTOMATIC SPRINKLER:** YES PROPOSED TYPE OF OCCUPANCY: R-2, S-2