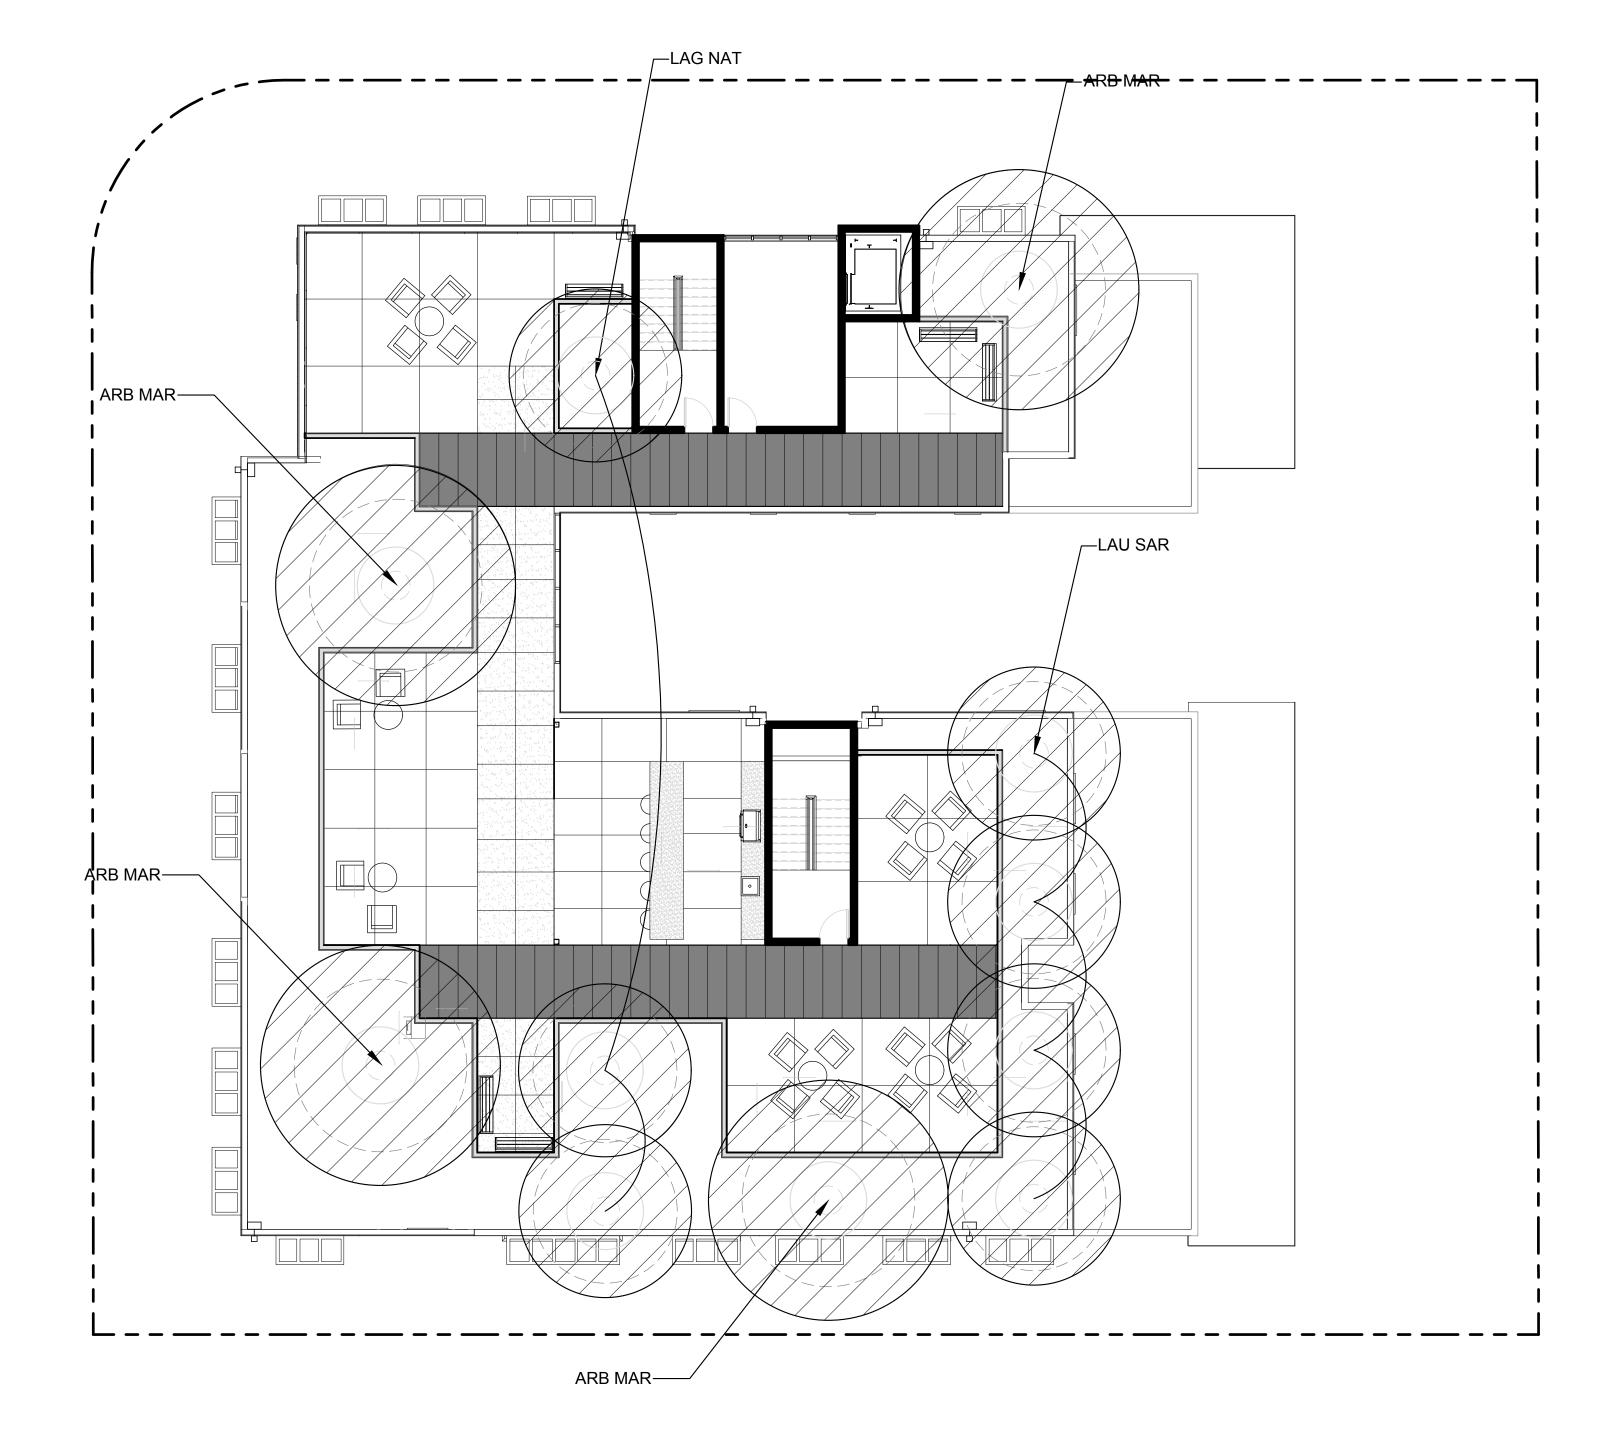

15       | 18     |
| LAG NAT | Lagerstroemia i. 'Natchez' | Crape Myrtle (White) | 24" Box | 4       | 10                       | 15       | 18     |

### <u>LEGEND</u>



### NOTES:

- 1. THE TREES IN RAISED PLANTERS, ON-STRUCTURE WILL LIKELY NOT REACH THE MATURE SIZE CANOPY GIVEN THAT GROWING CONDITION.
- 2. FOR TREE CANOPY ANALSIS SEE SHEET L-14.

# Taniguchi Landscape A 1013 South Claremont St., Ste 1 San Mateo, CA 94402 v 650.638.9985 | f 650.638.9986 CLA #2942

GEE ESCUELA PROJECT

601-643 Escuela Ave

Mountain View, CA

94040

Architecture

1 PLANNING SUBMITTAL 02/20/19
2 PLANNING RESUBMITTAL 10/30/19
4 PLANNING FORMAL REVIEW 10/01/21
4 PLANNING RESUBMITTAL 11/22/21

SCALE: 1" = 10'-0"

PROJECT NUMBER: TLA#: 18019.000

SHEET TITLE

TREE CANOPY
ANALYSIS
ROOF DECK

SHEET NO.

L-16





| PROPOSE | D TREE LIST: CANOPY DIA    | AMETERS              |         |                          |         |          |        |
|---------|----------------------------|----------------------|---------|--------------------------|---------|----------|--------|
|         |                            |                      |         | CANOPY DIAMETERS IN FEET |         |          |        |
| ABBREV. | BOTANICAL NAME             | COMMON NAME          | SIZE    | INSTALL                  | 5 YEARS | 10 YEARS | MATURE |
| ACE FRE | Acer x freemanii           | Freeman Maple        | 24" Box | 4                        | 12      | 20       | 30     |
| ACE PAL | Acer palmatum 'Sango Kaku' | Coral Bark Maple     | 24" Box | 3                        | 6       | 12       | 15     |
| ARB MAR