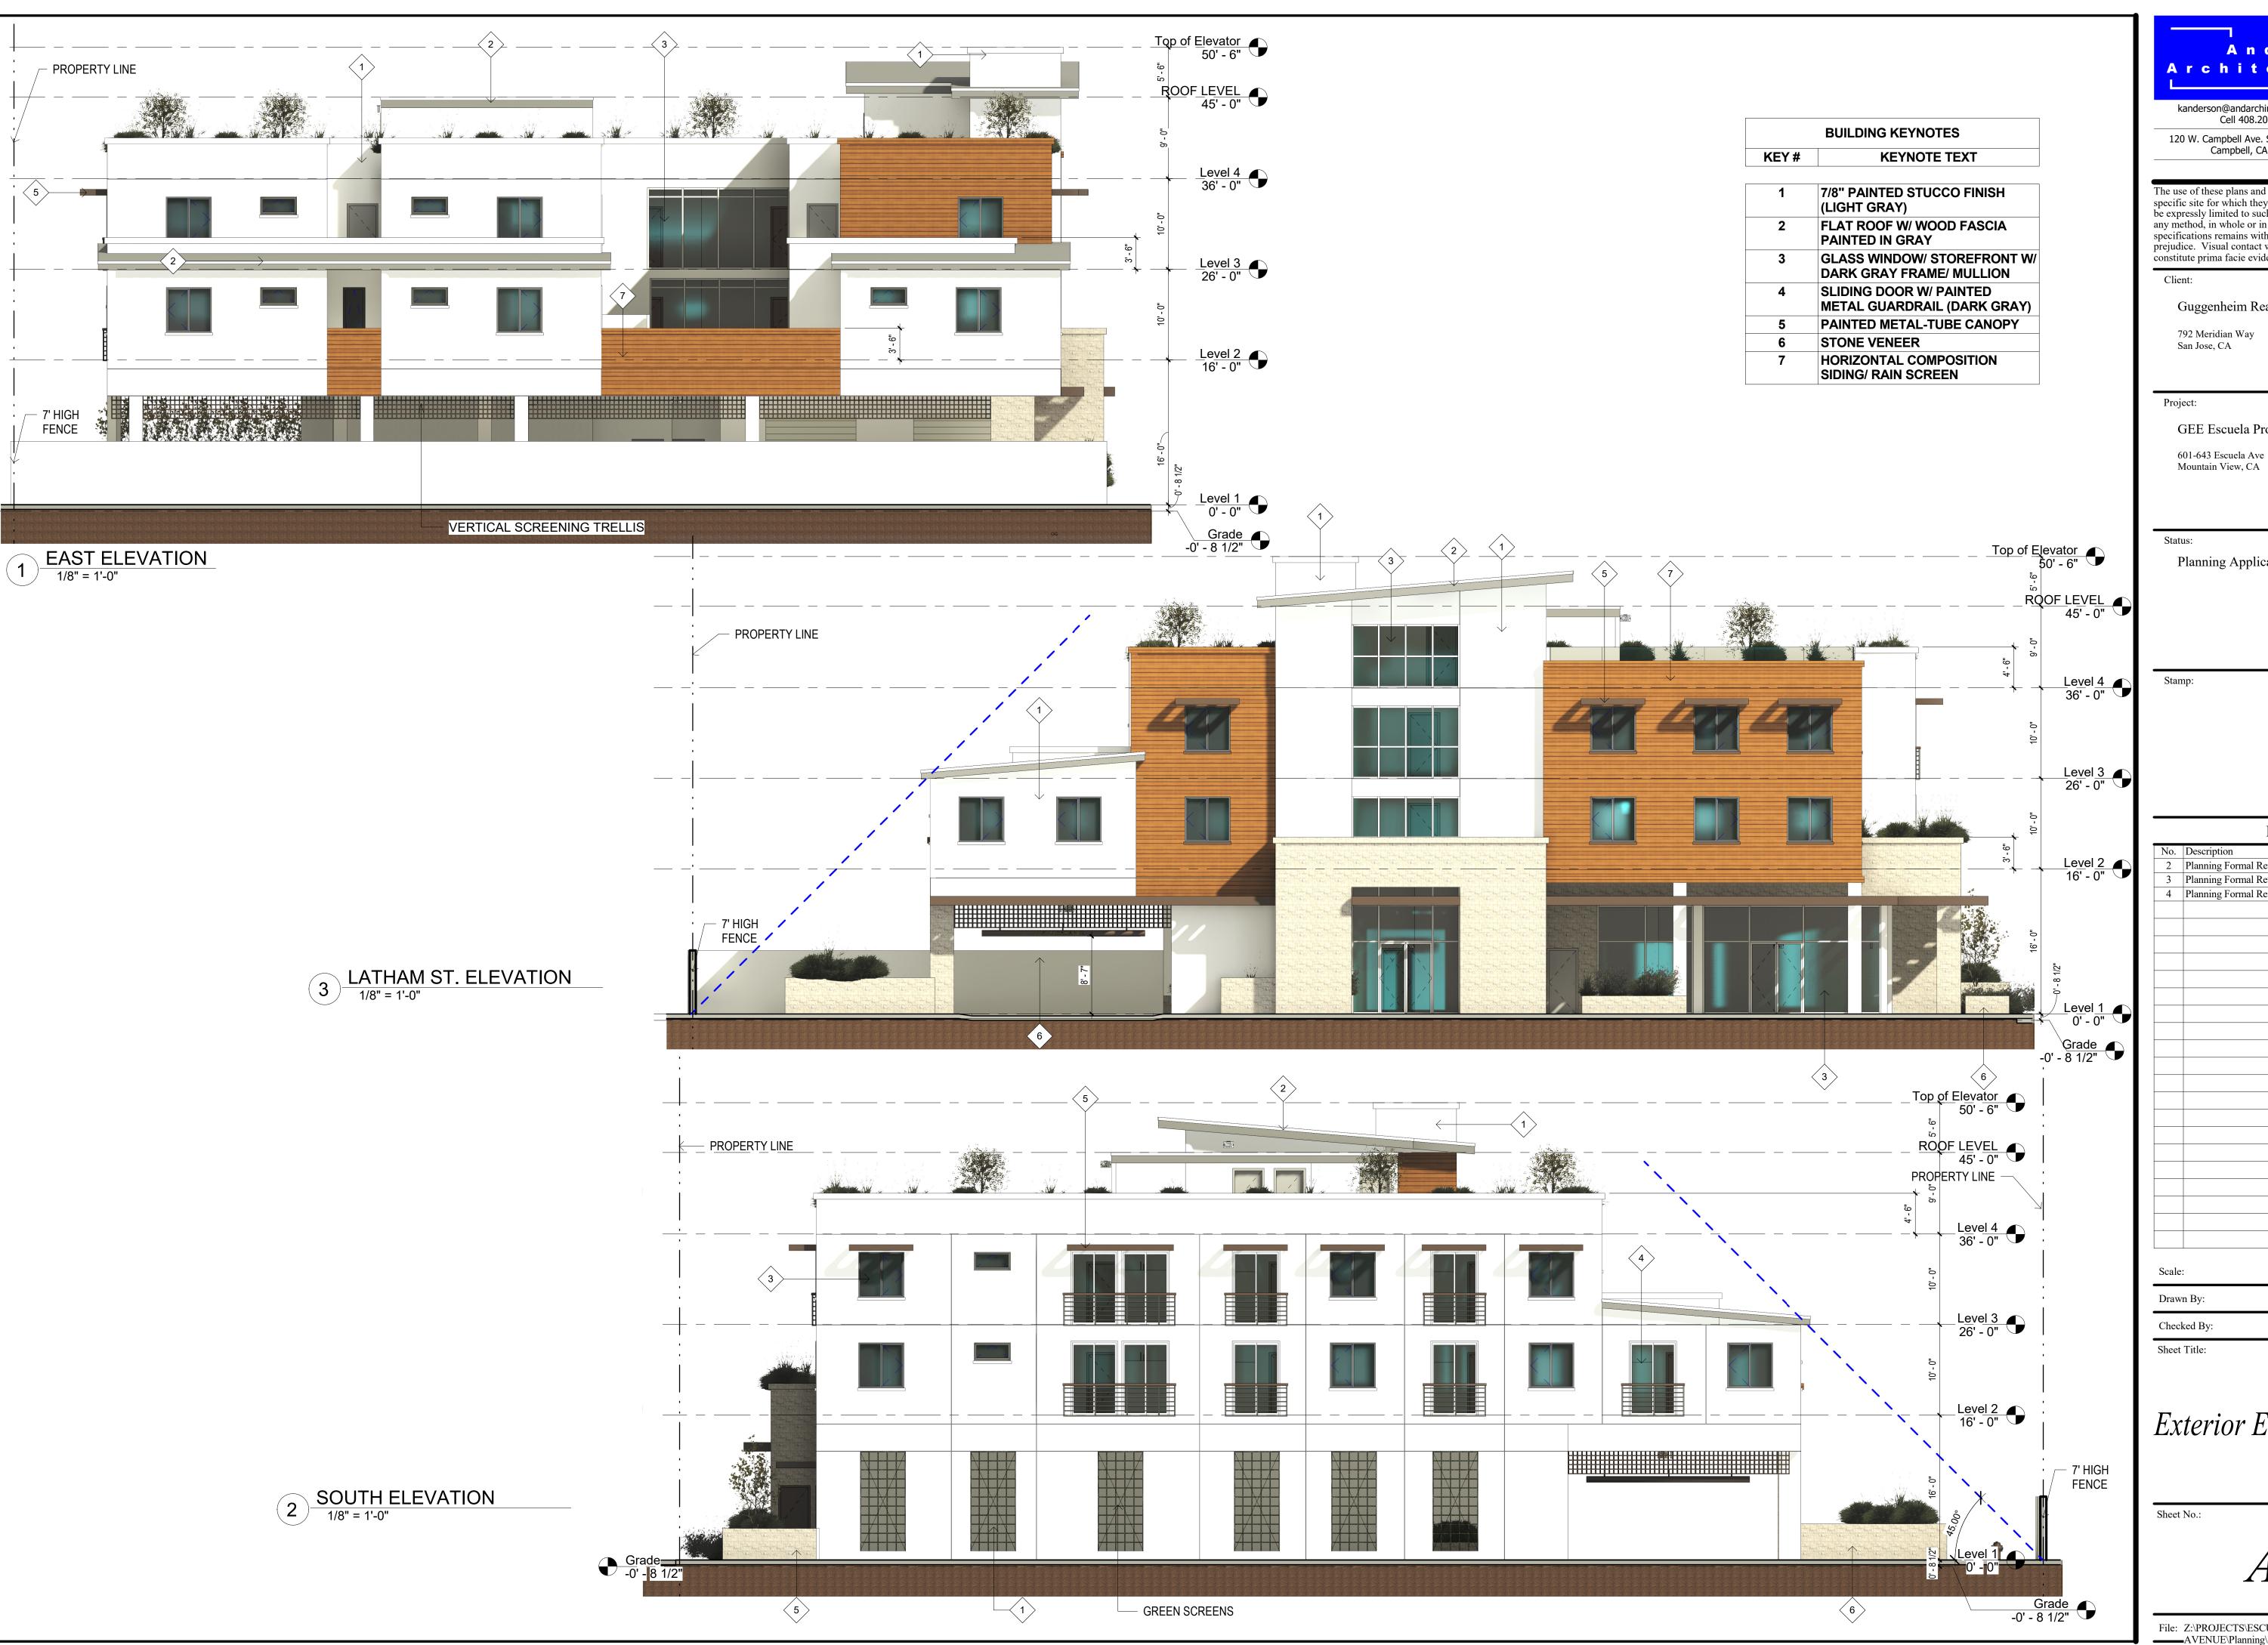

### **BUILDING HEIGHT:** REQUIRED: 45' PROPOSED: 45'

| SETBACKS:                                                                    | REQUIRED          | PROPOSED                          |
|------------------------------------------------------------------------------|-------------------|-----------------------------------|
| ESCUELA AVE:<br>GROUND FLOOR COMMERCIAL<br>UPPER FLOORS                      | 10'<br>15'        | 10'-5 3/4"<br>15'-5 3/4"          |
| LATHAM ST:<br>GROUND FLOOR COMMERCIAL<br>UPPER FLOORS                        | 10'<br>15'        | 10'-4"<br>15'-1 1/2"              |
| SOUTH<br>GROUND FLOOR COMMERCIAL<br>UPPER FLOORS<br>SURFACE PARKING          | 0'<br>10'<br>5'   | 10'-3 1/2"<br>10'-3 1/2"<br>5'-0" |
| EAST (RESIDENTIAL ZONE) GROUND FLOOR COMMERCIAL UPPER FLOORS SURFACE PARKING | 15'<br>15'<br>10' | 25'-91/4"<br>26'-3 1/2"<br>10'-2" |
| PAVEMENT COVERAGE:                                                           | 25% MAX.          | 12% (SEE A10.0)                   |