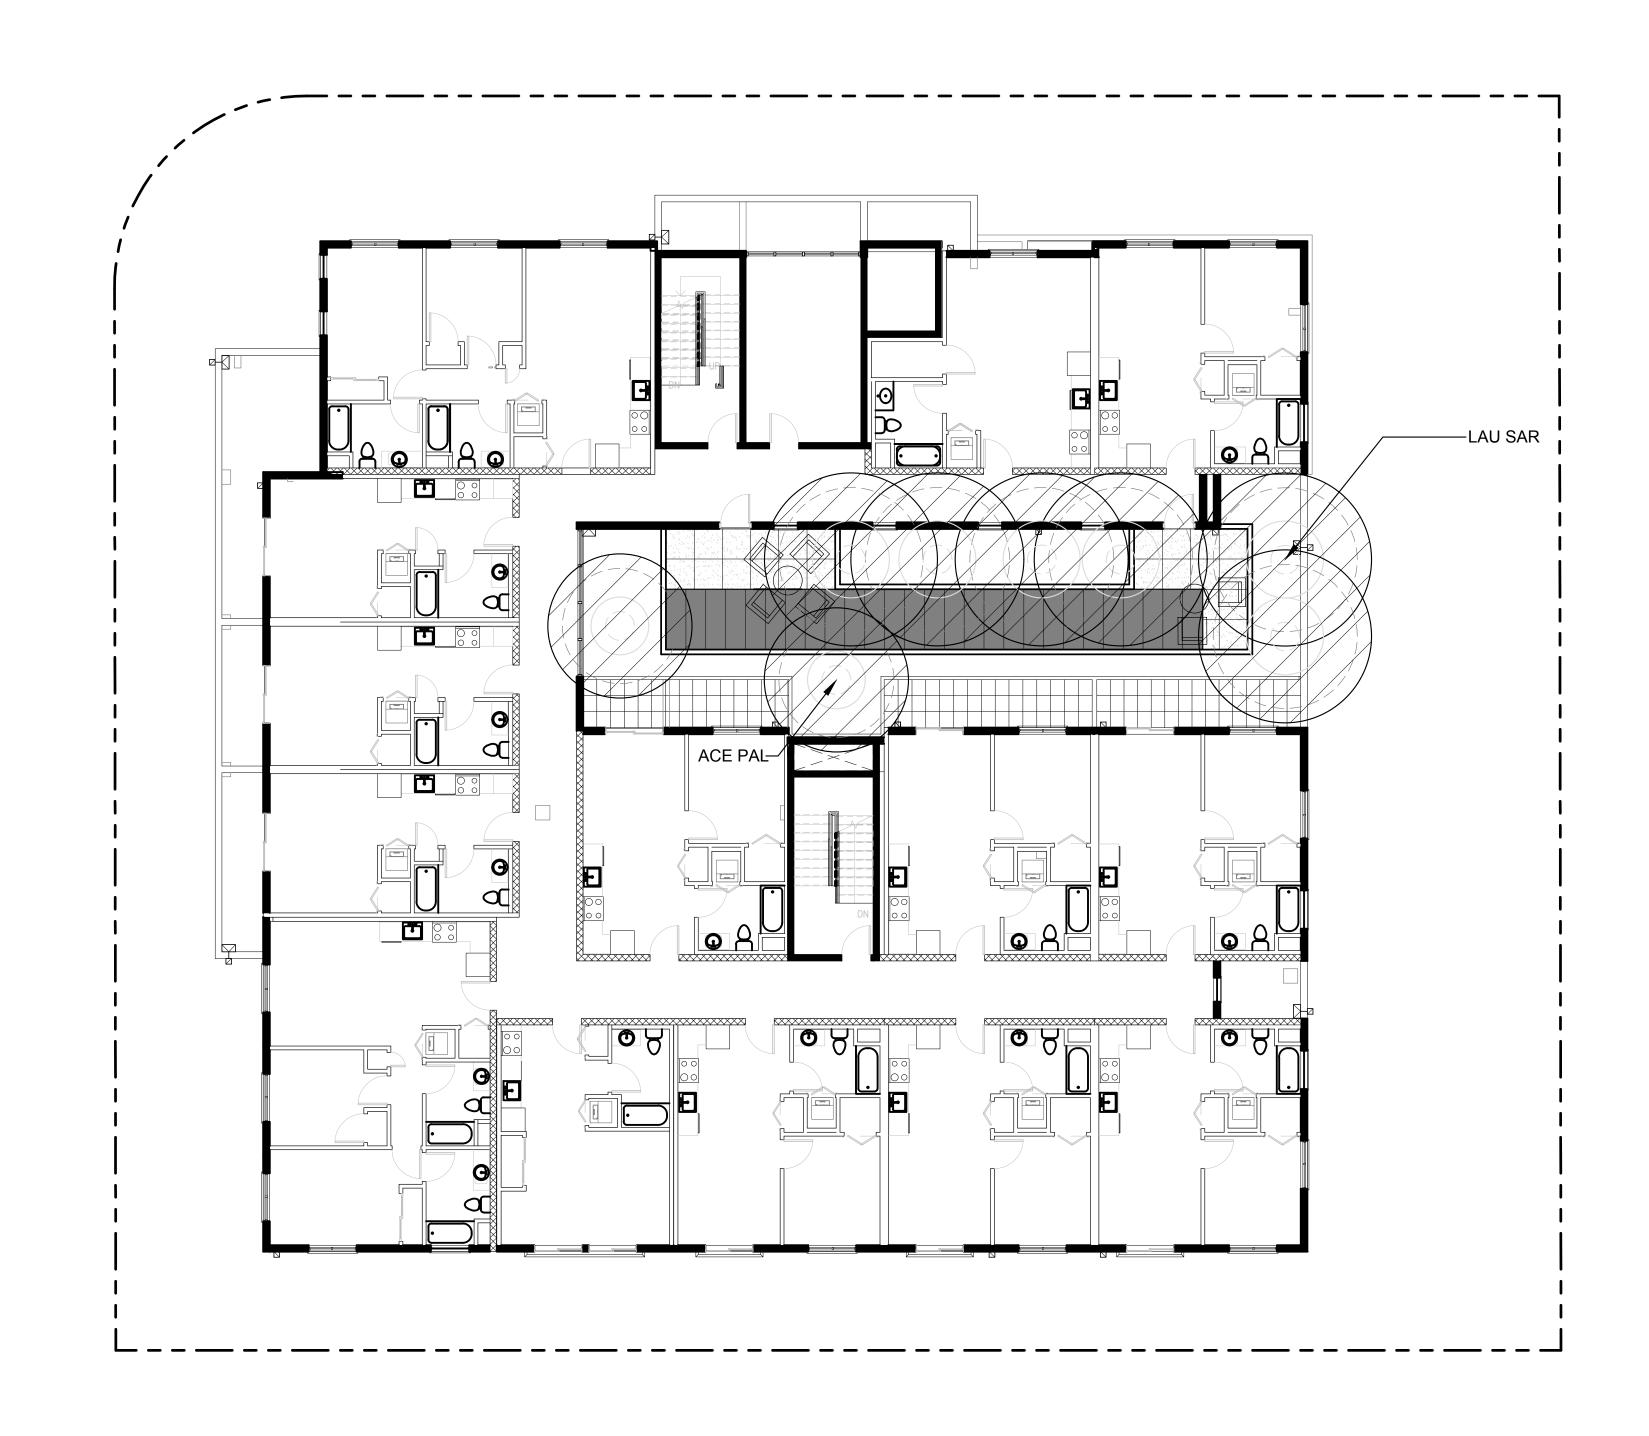

| Sheet List |                                           |  |  |  |  |  |  |
|------------|-------------------------------------------|--|--|--|--|--|--|
| Sheet      |                                           |  |  |  |  |  |  |
| Number     | Sheet Name                                |  |  |  |  |  |  |
| L-13       | Irrigation Details                        |  |  |  |  |  |  |
| L-14       | Tree Canopy Analysis- Ground Level        |  |  |  |  |  |  |
| L-15       | Tree Canopy Analysis- 2nd Level           |  |  |  |  |  |  |
| L-16       | Tree Canopy Analysis- Roof Deck Level     |  |  |  |  |  |  |
| 3-CIVIL    |                                           |  |  |  |  |  |  |
| C0.0       | Existing Conditions                       |  |  |  |  |  |  |
| C1.0       | Grading & Drainage Plan                   |  |  |  |  |  |  |
| C2.0       | Stormwater Control Plan                   |  |  |  |  |  |  |
| C3.0       | Construction Details                      |  |  |  |  |  |  |
| C4.0       | Signing & Striping Plan                   |  |  |  |  |  |  |
| 4- LIGHTII | NG                                        |  |  |  |  |  |  |
| E1.00      | Lighting Plan- Basement Floor Plan        |  |  |  |  |  |  |
| E1.00P     | Photometric Plan- Basement                |  |  |  |  |  |  |
| E1.01      | Lighting Plan- Level 1/ Ground Floor Plan |  |  |  |  |  |  |
| E1.01P     | Photometric Plan- Ground Level            |  |  |  |  |  |  |
| 5- Sustain | ability                                   |  |  |  |  |  |  |
| G1         | Green Point Checklist                     |  |  |  |  |  |  |
|            |                                           |  |  |  |  |  |  |

1/8" = 1'-0" Drawn By: Author Checker Checked By:

Sheet Title:

Level 2 Floor Plan

Sheet No.:

File: Z:\PROJECTS\ESCUELLA Job: GEE Escuela

Level 3 Floor Plan

Sheet N

Checked By: