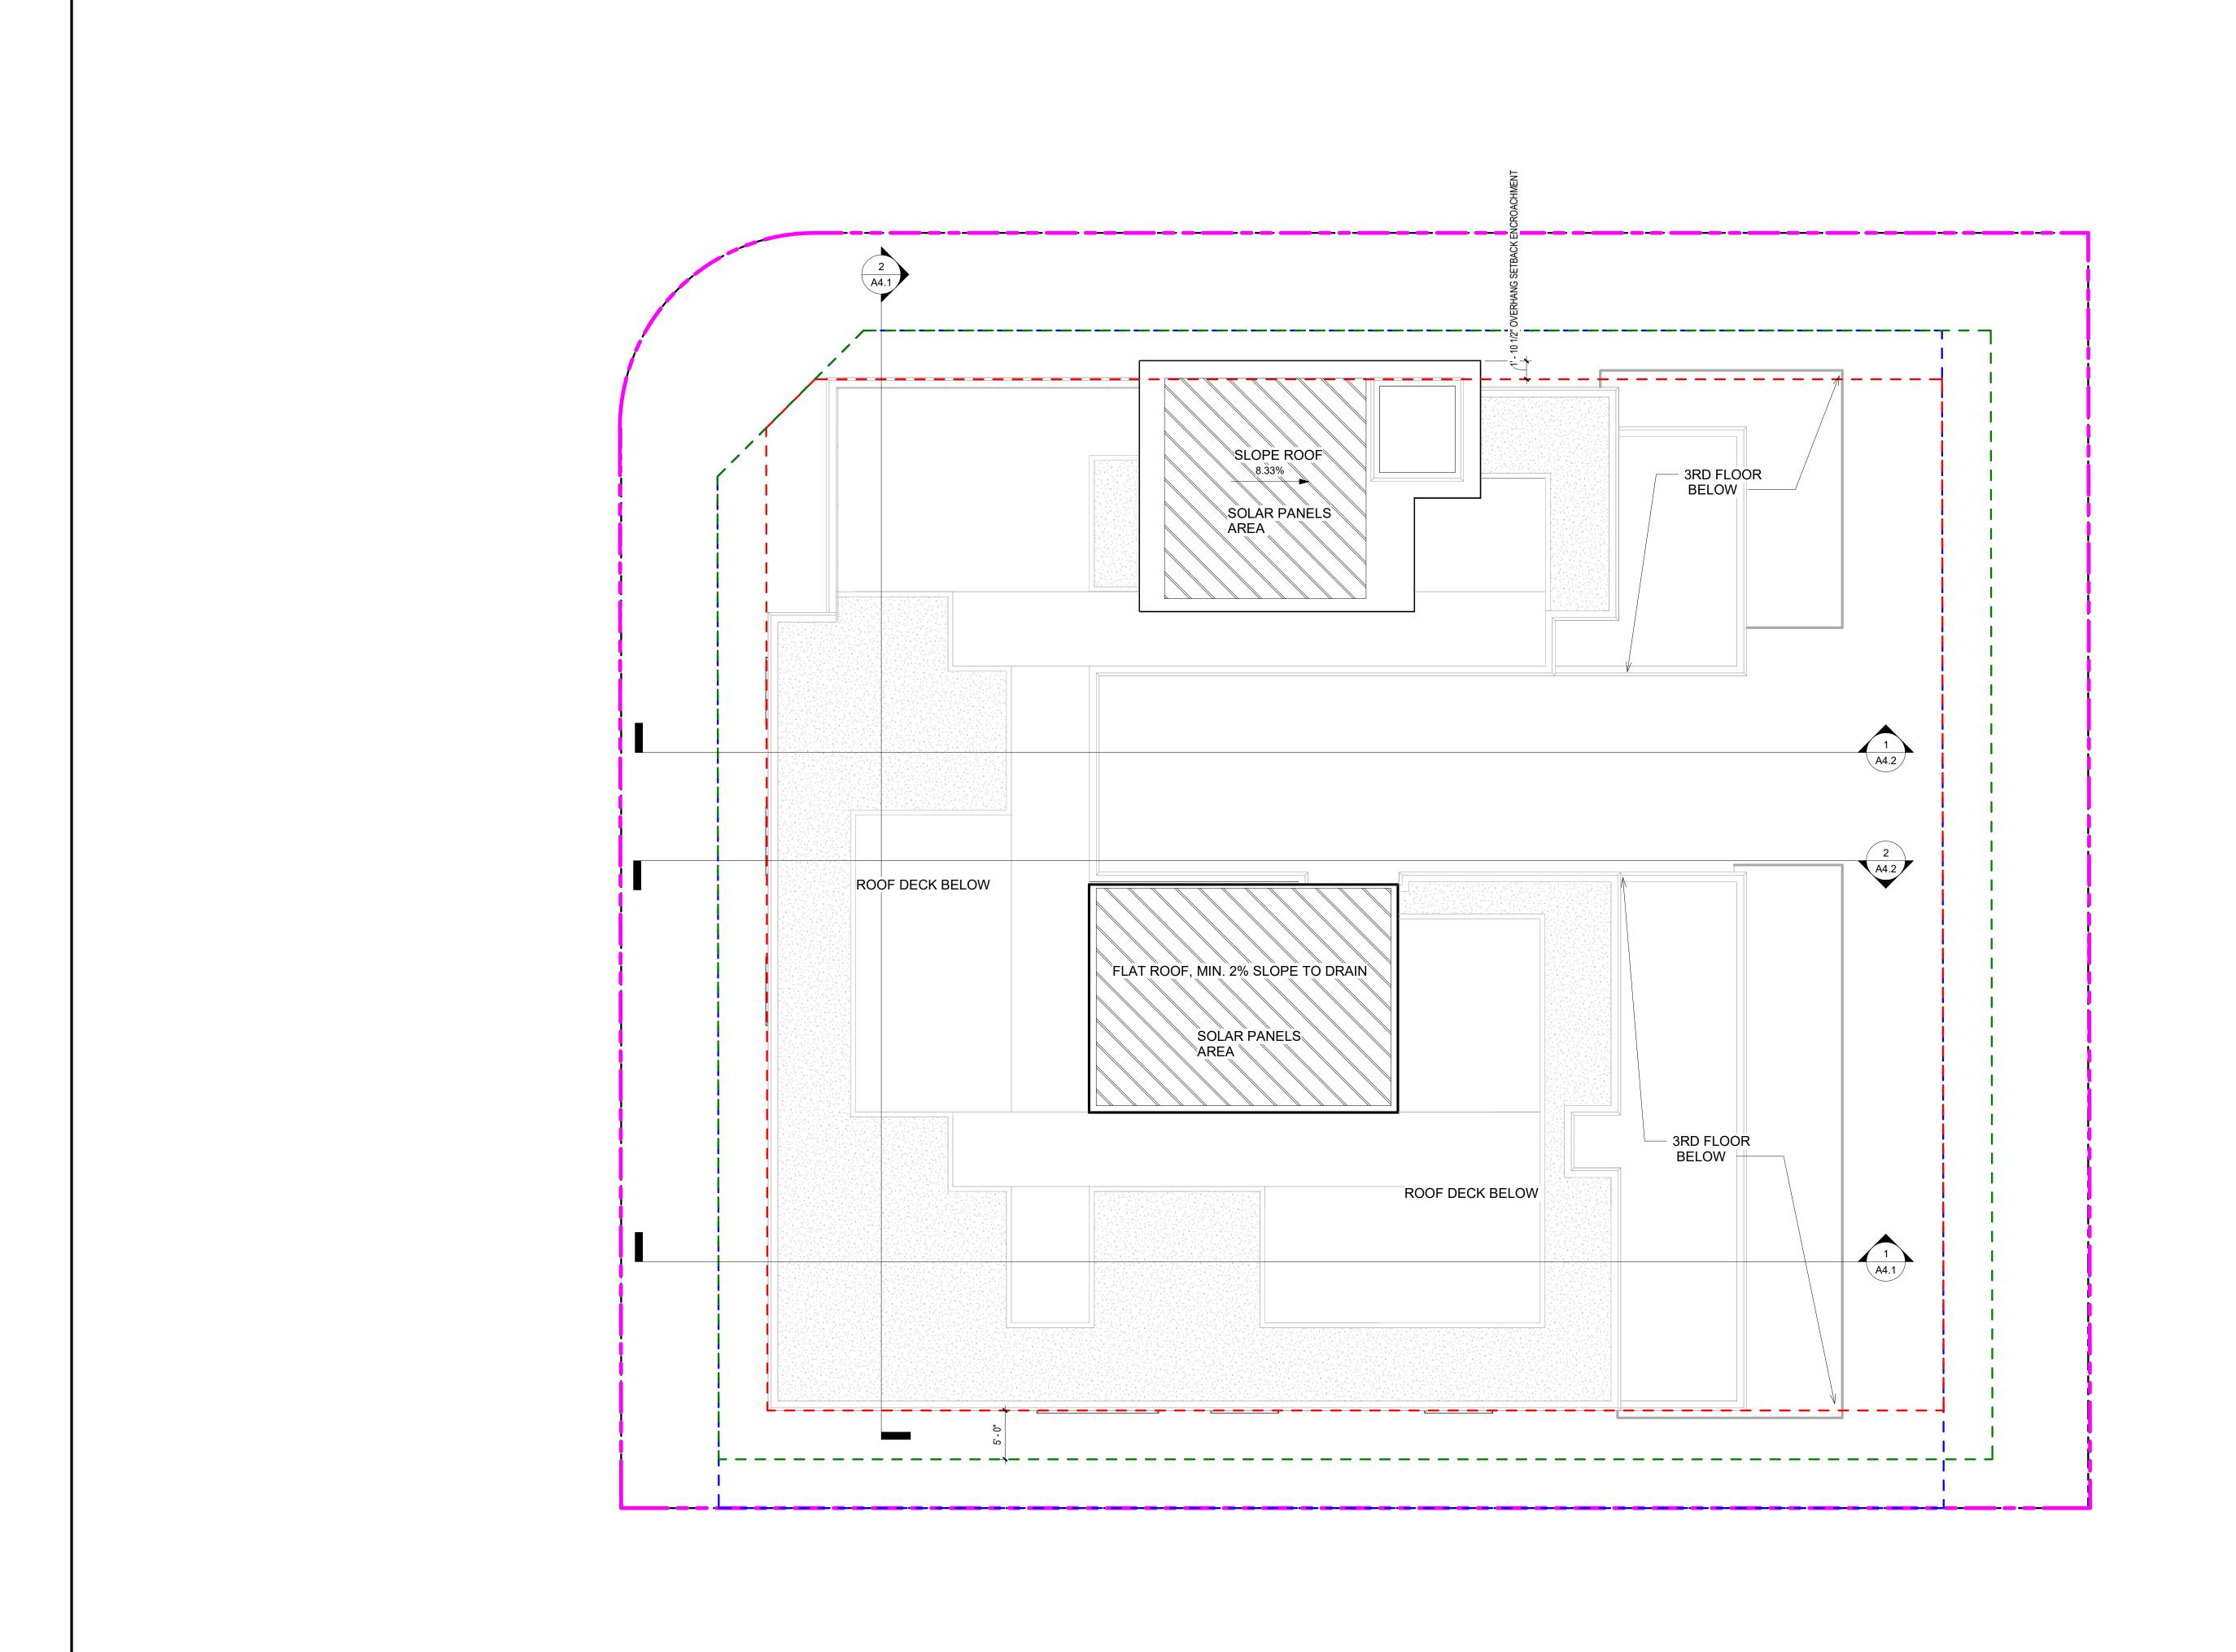

Scale: 1/8" = 1'-0"

Drawn By: Author

Checked By: Checker

Sheet Title:

Level 4/ Roof Deck Plan

Sheet 1

A2.5

File: Z:\PROJECTS\ESCUELLA Job: GEE Escuela AVENUE\Planning\Escuela Project