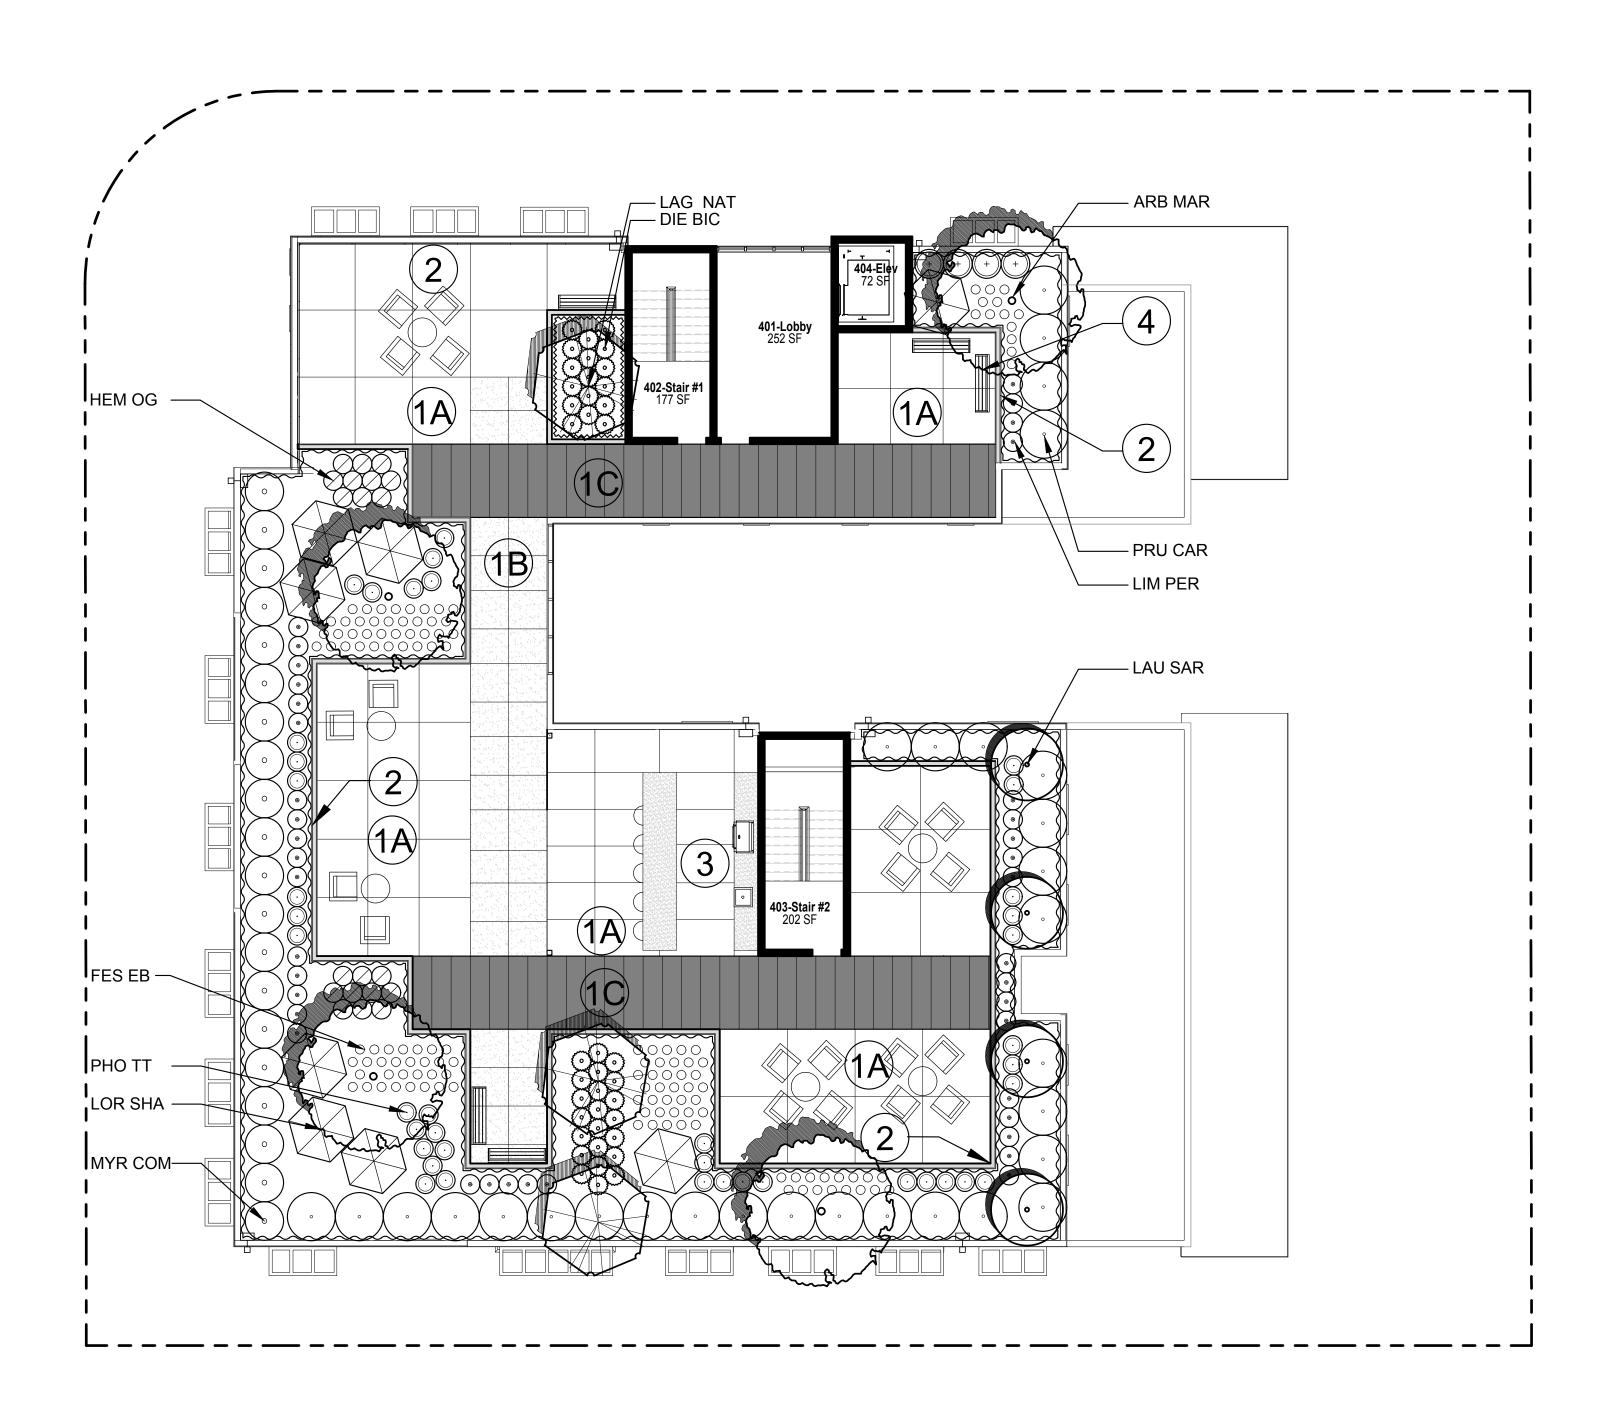

Scale: 1/8" = 1'-0"

Drawn By: Author

Checked By: Checker

Sheet Title:

Level 4/ Roof Deck Plan

Sheet 1

A2.5

File: Z:\PROJECTS\ESCUELLA Job: GEE Escuela AVENUE\Planning\Escuela Project