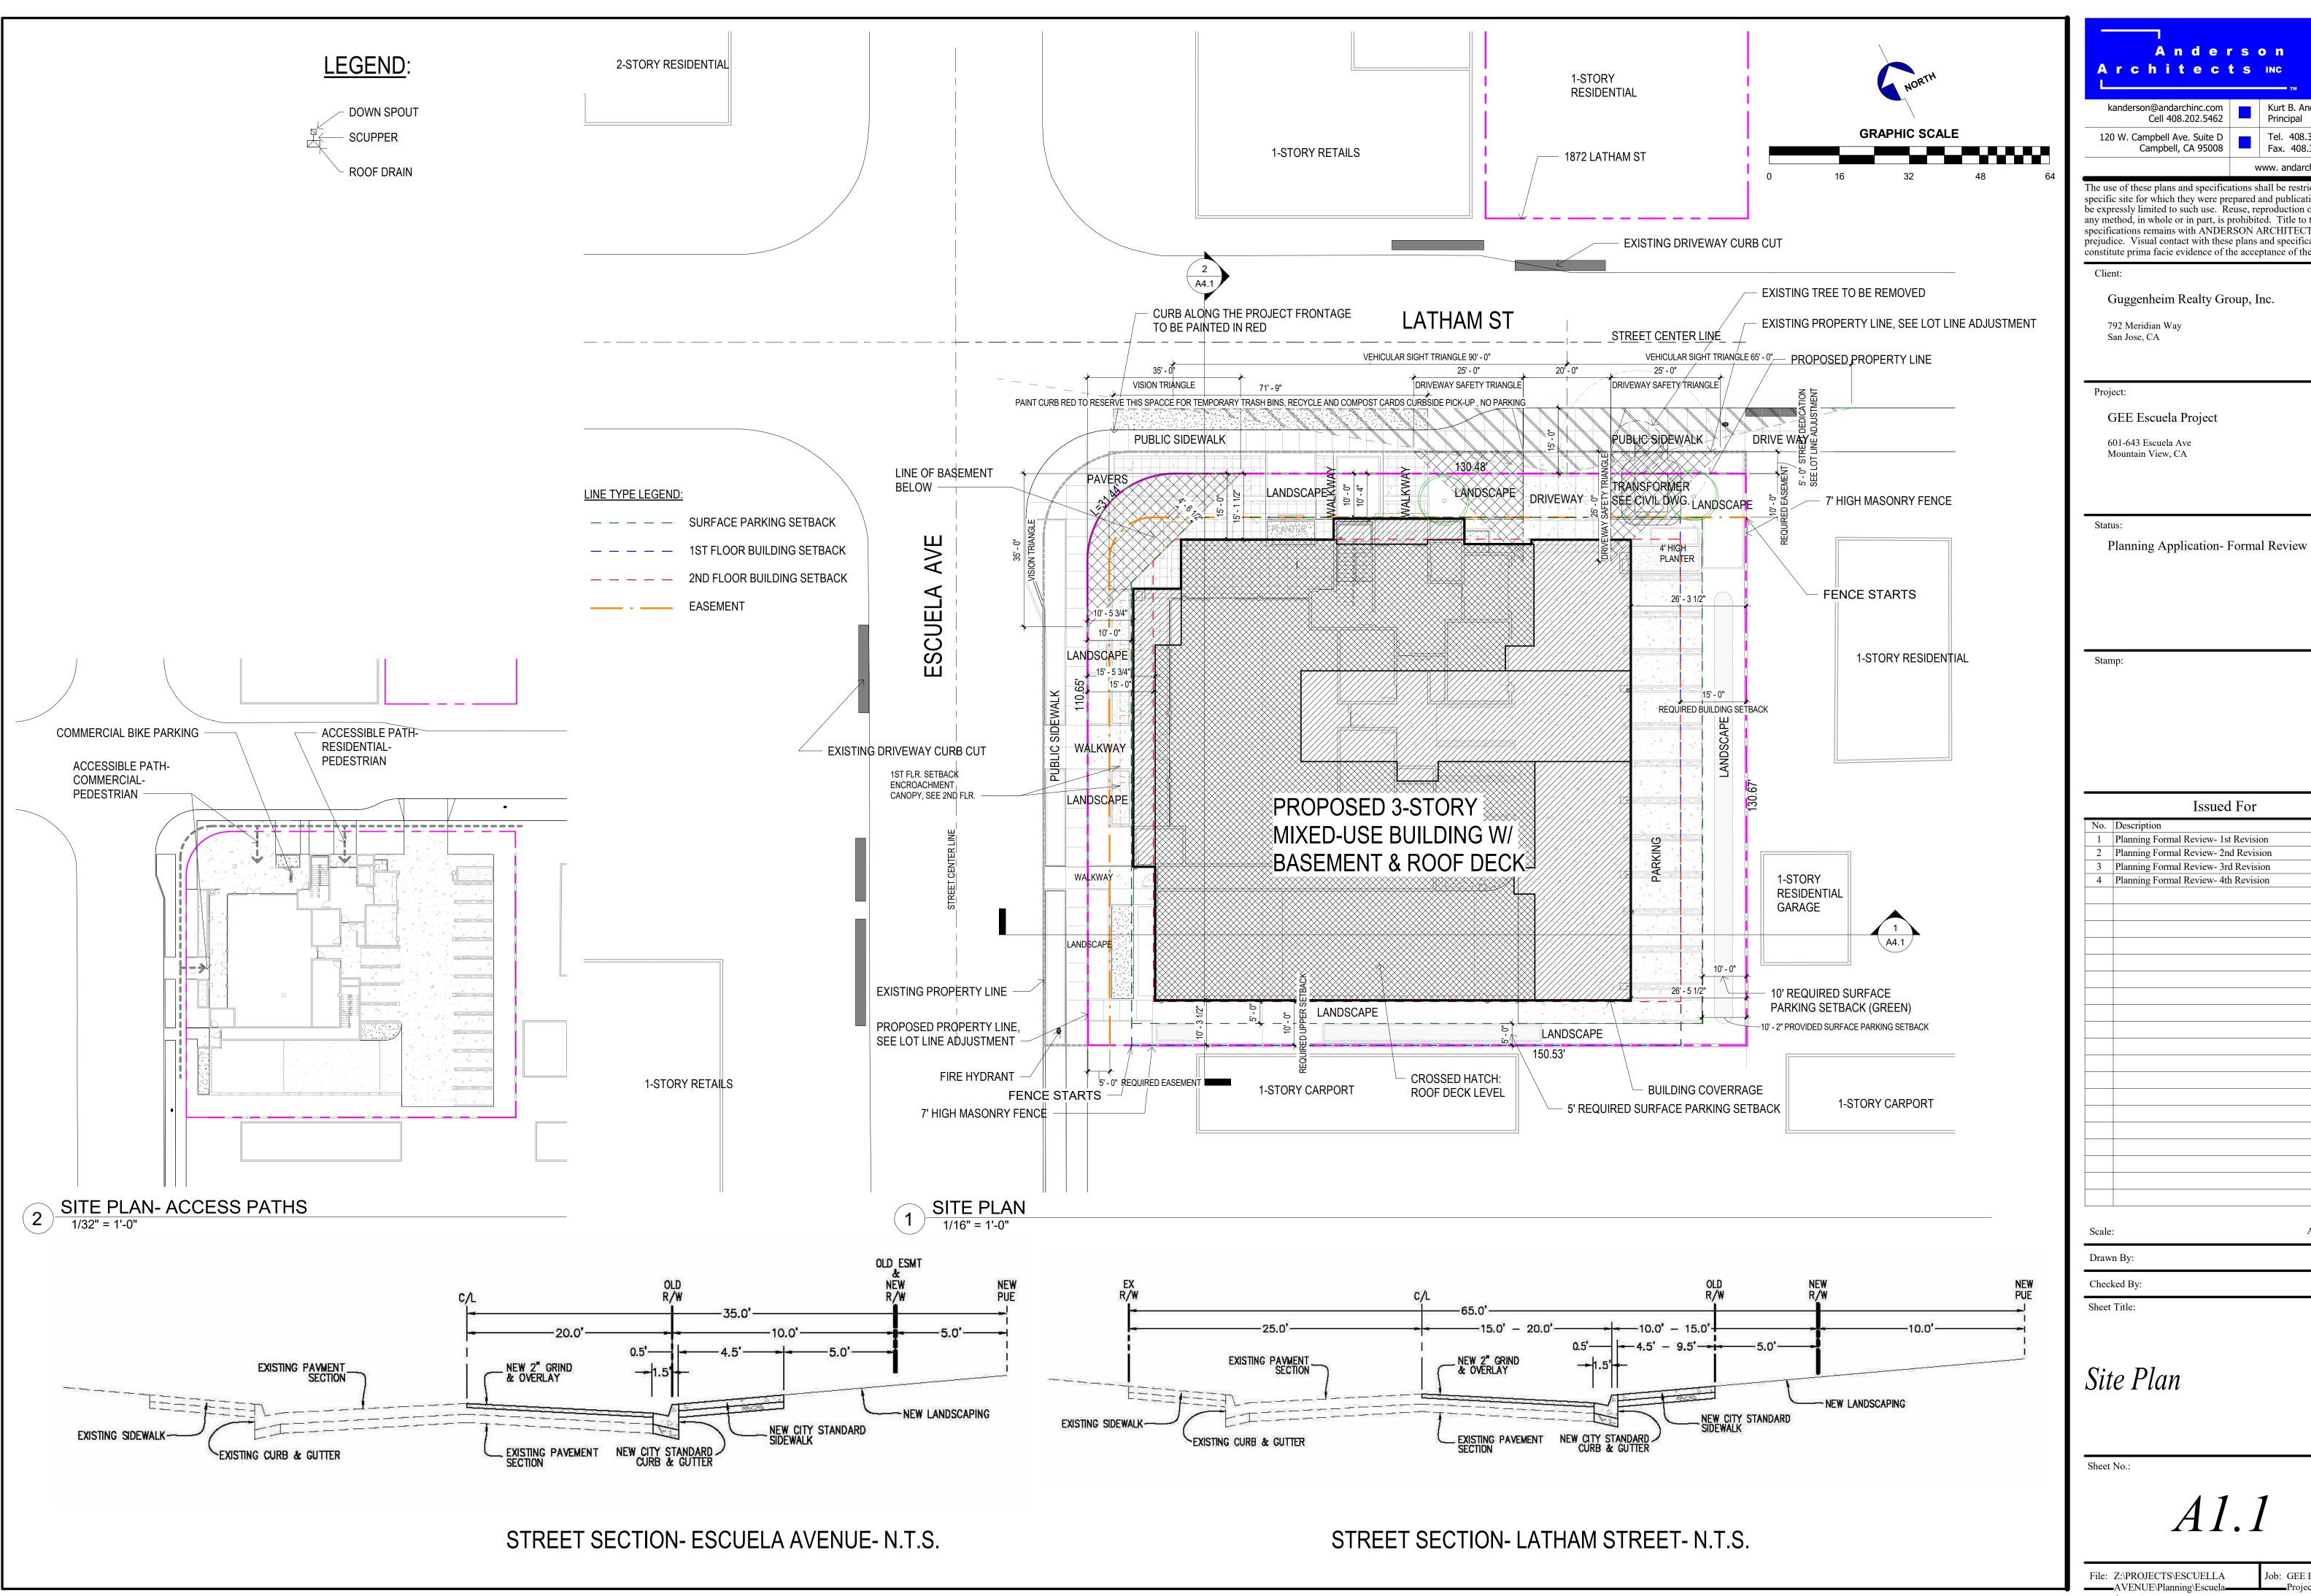

### **BUILDING HEIGHT:** REQUIRED: 45' PROPOSED: 45'

| SETBACKS:                                                                    | REQUIRED          | PROPOSED                          |
|------------------------------------------------------------------------------|-------------------|-----------------------------------|
| ESCUELA AVE:<br>GROUND FLOOR COMMERCIAL<br>UPPER FLOORS                      | 10'<br>15'        | 10'-5 3/4"<br>15'-5 3/4"          |
| LATHAM ST:<br>GROUND FLOOR COMMERCIAL<br>UPPER FLOORS                        | 10'<br>15'        | 10'-4"<br>15'-1 1/2"              |
| SOUTH<br>GROUND FLOOR COMMERCIAL<br>UPPER FLOORS<br>SURFACE PARKING          | 0'<br>10'<br>5'   | 10'-3 1/2"<br>10'-3 1/2"<br>5'-0" |
| EAST (RESIDENTIAL ZONE) GROUND FLOOR COMMERCIAL UPPER FLOORS SURFACE PARKING | 15'<br>15'<br>10' | 25'-91/4"<br>26'-3 1/2"<br>10'-2" |
| PAVEMENT COVERAGE:                                                           | 25% MAX.          | 12% (SEE A10.0)                   |

### PROJECT DATA

154-35-013 & 154-35-014

PROJECT ADDRESS: 601-643 ESCUELA AVE & 1873 LATHAM ST

**MOUNTAIN VIEW, CA** 

APN 154-35-013: MIXED USE CORRIDOR **GENERAL PLAN:** APN 154-35-014 MEDIUM DENSITY RESIDENTIAL (13 TO 25 DU/ AC)

**ZONING:** 

EXISTING: P-38 (EL CAMINO REAL) PRECISE PLAN (LOW INTENSITY CORRIDOR) PROPOSED: P-38 (EL CAMINO REAL) PRECISE PLAN (LOW INTENSITY CORRIDOR)

APN 154-35-014

**EXISTING:** R3-2.5 MULTIPLE- FAMILY PROPOSED: P-38 (EL CAMINO REAL) PRECISE PLAN (LOW INTENSITY CORRIDOR)

PROPOSED USE: MIXED- USE PROJECT CONSISTING OF APPROXIMATELY 2700SF OF

COMMERCIAL USEDS AND UP TO 25 ATTACHED RESIDENTIAL UNITS (APPARTMENTS)

PROPOSED TYPE OF CONSTRUCTION: IA & IIIA **AUTOMATIC SPRINKLER:** YES PROPOSED TYPE OF OCCUPANCY: R-2, S-2

NUMBER OF STORIES: 3 (W/ BASEMENT GARAGE AND ROOF DECK)

FLOOD ZONE:

| UNIT TYPE | DESCRIPTION | UNIT AREA (SF) | STREET LEVEL |   | 2ND FLOOR | 3RD<br>FLOOR | TOTAL   | TOTAL UNIT |
|-----------|-------------|----------------|--------------|---|-----------|--------------|---------|------------|
| 2A        | 2Bed, 2Bath | 846            |              | 0 | 2         | 2            | 4       | 3,384      |
| 1A        | 1Bed, 1Bath | 532            |              | 0 | 7         | 4            | 11      | 5,852      |
| Sa        | Studio      | 447            |              | 0 | 1         | 1            | 2       | 894        |
| Sb        | Studio      | 410            |              | 0 | 3         | 3            | 6       | 2,460      |
| Sc        | Studio      | 480            |              | 0 | 1         | 1            | 2       | 960        |
| TOTAL     |             |                | 0            |   | 14        | 11           | 25      | 13,550     |
| DENSITY:  |             |                |              |   |           | =            | 55.6123 | DU/ AC     |

| PARKING REQUIRED                       |            |       |        | PARI    | KING PROVIDED              |  |
|----------------------------------------|------------|-------|--------|---------|----------------------------|--|
| TYPE                                   | # OF UNITS | RATIO | TOTAL  | VEHICLE | BICYCLE                    |  |
| 2A                                     | 4          | 2     | 8      |         |                            |  |
| 1A                                     | 11         | 1.5   | 16.5   |         |                            |  |
| Sa                                     | 2          | 1.5   | 3      |         |                            |  |
| Sb                                     | 6          | 1.5   | 9      |         |                            |  |
| Sc                                     | 2          | 1.5   | 3      |         |                            |  |
| TOTAL RESIDENTIAL<br>(VEHICLE)         | 25         |       | 39.5   | 44      |                            |  |
| RESIDENTIAL GUEST<br>(VEHICLE)         | 25         | 15%   | 5.925  | 6       |                            |  |
| BICYCLE RES./ UNIT                     | 25         | 1     | 25     |         | 25 (BASEMENT)              |  |
| COMMERCIAL (SF): 1/ 180SF<br>(VEHICLE) | 2329       | 180   | 12.939 | 13      |                            |  |
| BICYCLE (COMMERCIAL)                   |            | 5%    | 0.6469 |         | 2 (1 RACK - GROUND<br>FLR. |  |
| Total                                  |            |       | 58.4   | 63      |                            |  |

| BICYCLE (COMMERCIAL)   |            | 5%      | 0.6469 |       | FLR.  |         |   |   |  |
|------------------------|------------|---------|--------|-------|-------|---------|---|---|--|
| Total                  |            |         | 58.4   | 63    |       |         |   |   |  |
|                        |            |         |        |       |       |         |   |   |  |
| AREA CALCULATIONS      |            |         |        |       |       |         |   |   |  |
|                        |            |         |        |       |       |         |   |   |  |
| LOT SIZE (GROSS)       |            | 21691   |        |       |       |         |   |   |  |
| LOT SIZE (NET)         |            | 19582   | 0.4495 | ACRES |       |         |   |   |  |
| FAR (MAXIMUM)          | 1.35       | 26435.7 |        |       |       |         |   |   |  |
|                        |            |         |        |       |       |         |   |   |  |
| GROSS BUILDING AREA (S | <u>SF)</u> |         |        |       |       |         |   |   |  |
| BASEMENT               |            | 14206   |        |       |       |         |   |   |  |
| GROUND/1ST FLOOR       | Total      | 4942    |        |       |       |         |   |   |  |
|                        | Ground/1st |         |        |       |       |         |   |   |  |
|                        | commercial |         |        |       |       |         |   |   |  |
|                        | only       | 2329    |        |       |       |         |   |   |  |
| 2ND FLOOR              |            | 9680    |        |       |       |         |   |   |  |
| 3RD FLOOR              |            | 7774    |        |       |       |         |   |   |  |
| ROOF DECK              |            | 758     |        |       |       |         |   |   |  |
| FAR PROPVIDED          | 1.182      | 23154   |        |       |       |         |   |   |  |
| BUILDING COVERAGE      |            |         |        |       |       |         |   |   |  |
| 3-STORY BUILDING       |            | 12021   | 61%    |       |       |         |   |   |  |
| PAVING (DRIVEWAY)      |            | 2288    | 12%    |       |       |         |   |   |  |
|                        |            |         |        |       |       |         |   |   |  |
| OPEN SPACE (35% R      | EQUIRED)   |         |        |       |       |         | _ | _ |  |
| 2ND FLR COURTYARD      |            | 1197    |        |       |       |         |   |   |  |
| ROOF DECK              |            | 7044    |        |       |       |         |   |   |  |
| PRIVATE PATIOS         |            | 747     |        |       |       |         |   |   |  |
| TOTAL PROVIDED         |            | 8988    | 46%    | OR    | 359.5 | SF/UNIT |   |   |  |
|                        |            |         |        |       |       |         |   |   |  |