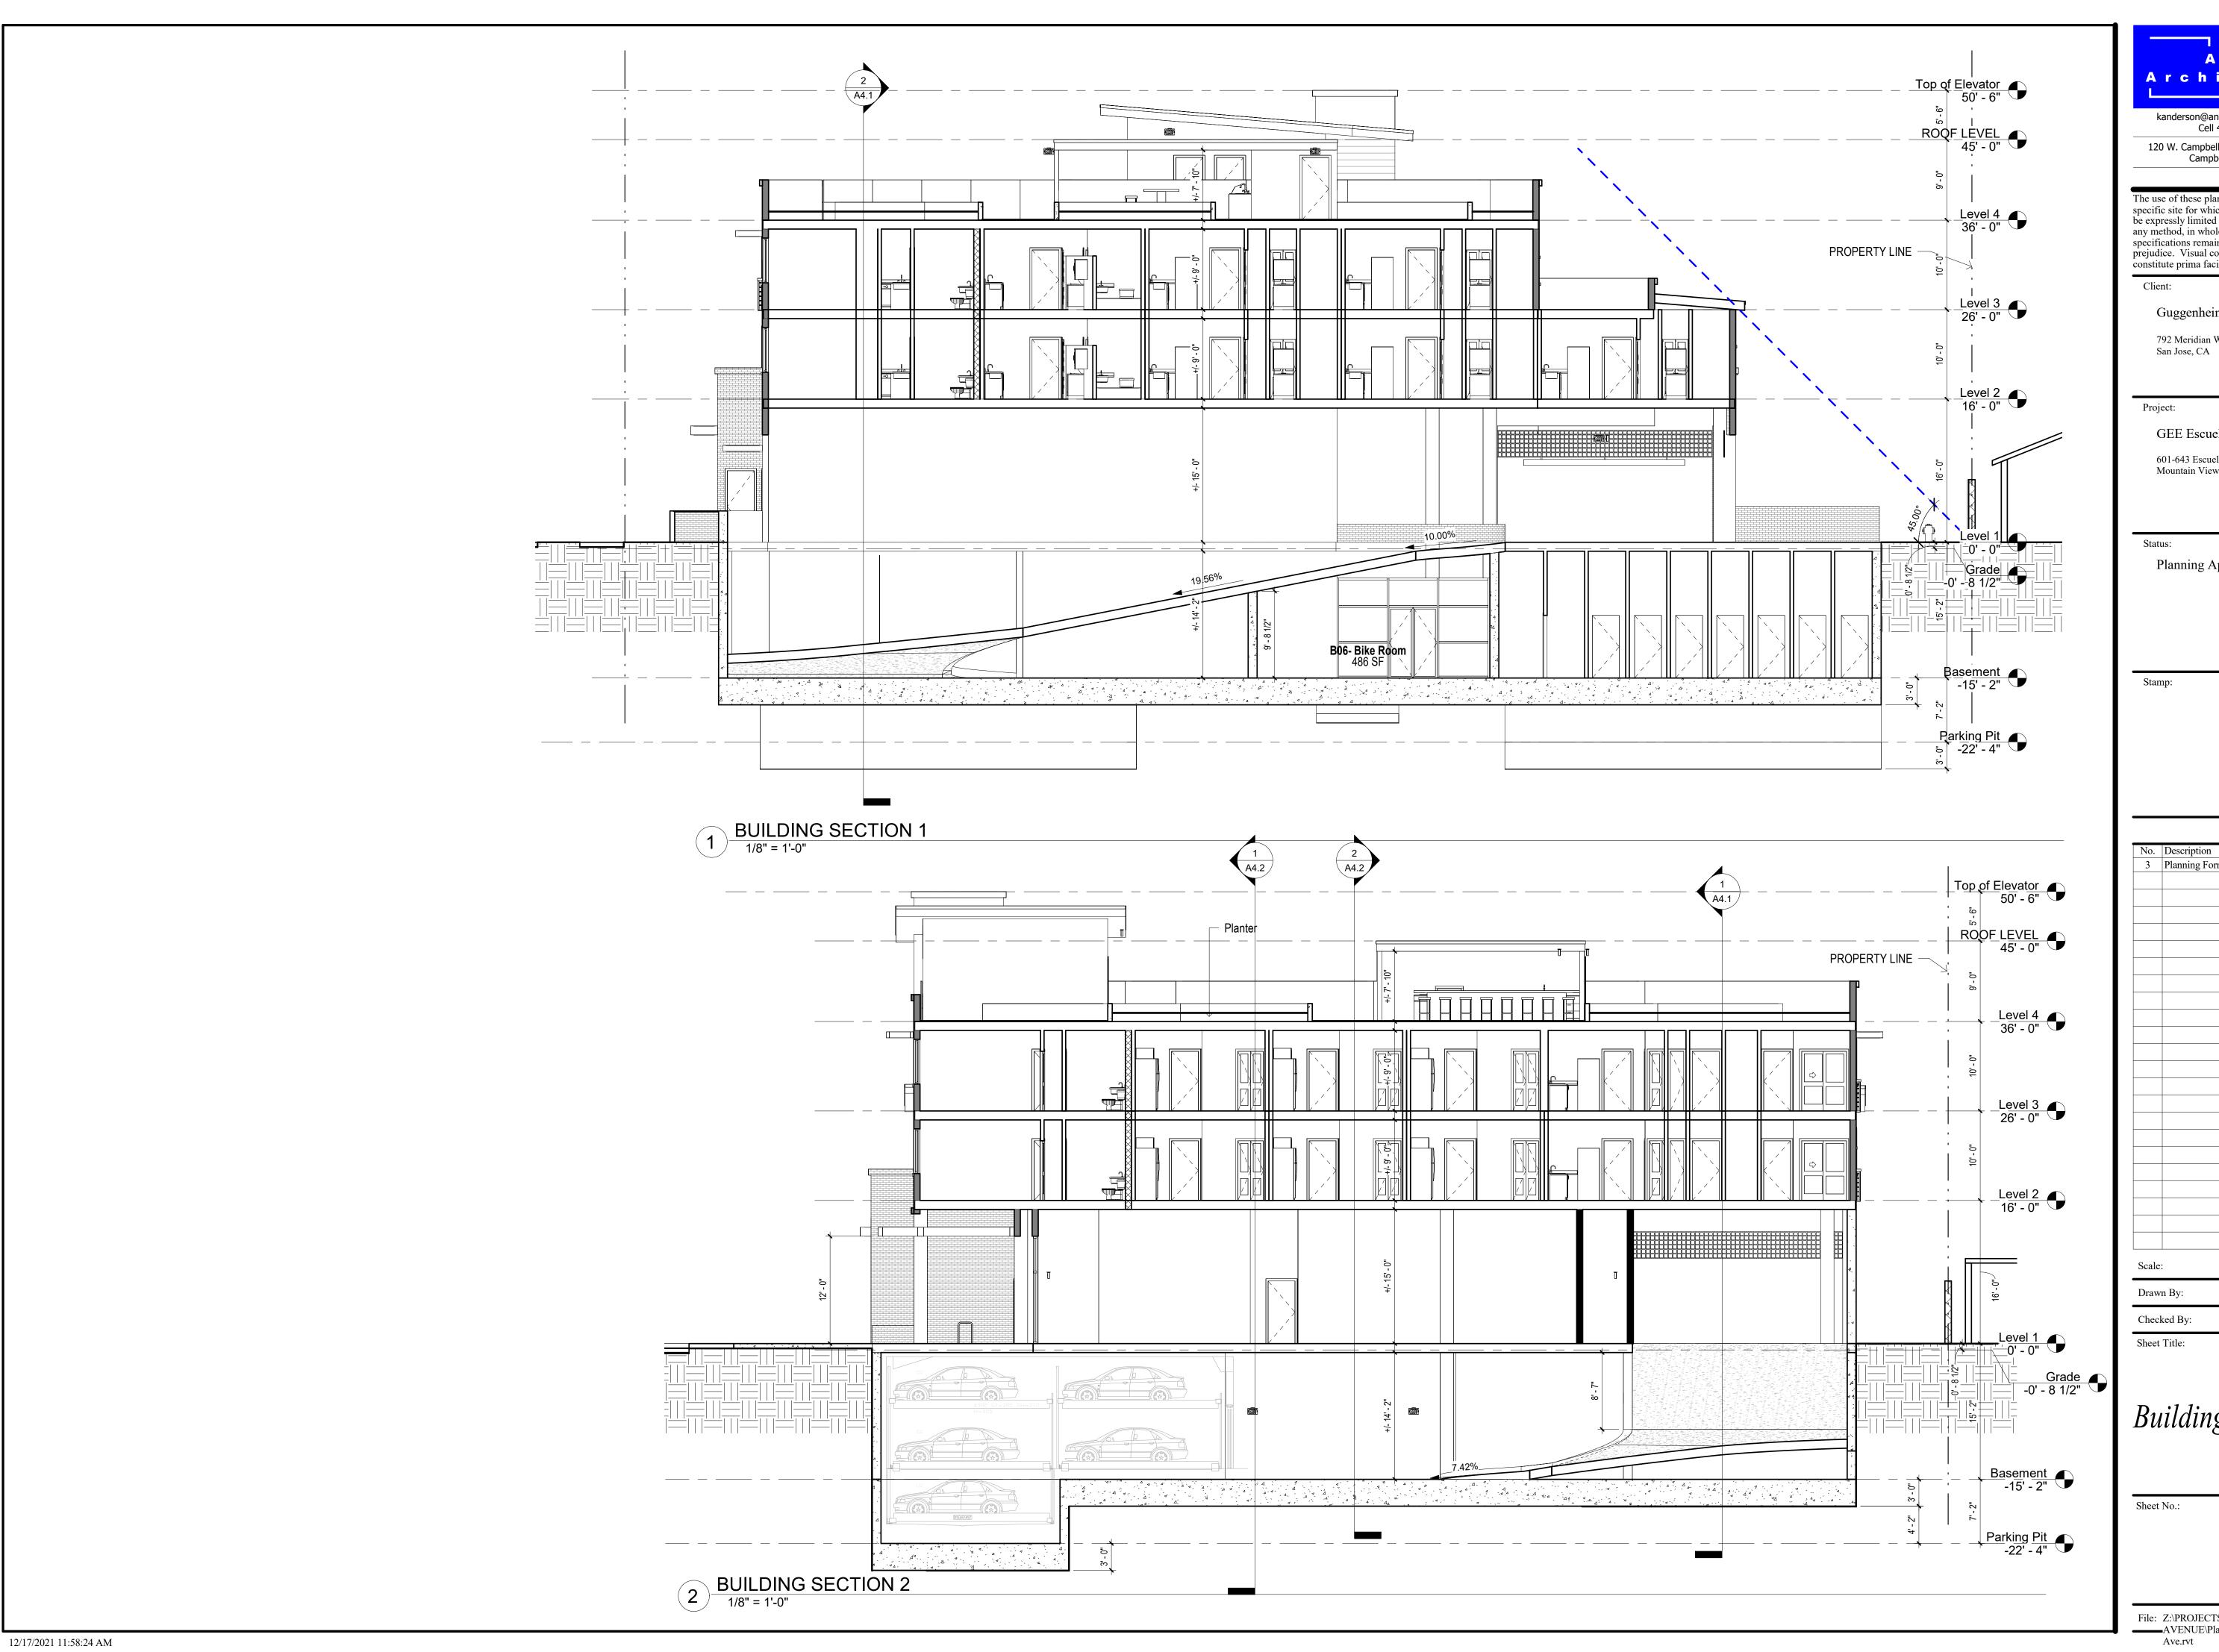

### **BUILDING HEIGHT:** REQUIRED: 45' PROPOSED: 45'

| SETBACKS:                                                                    | REQUIRED          | PROPOSED                          |
|------------------------------------------------------------------------------|-------------------|-----------------------------------|
| ESCUELA AVE:<br>GROUND FLOOR COMMERCIAL<br>UPPER FLOORS                      | 10'<br>15'        | 10'-5 3/4"<br>15'-5 3/4"          |
| LATHAM ST:<br>GROUND FLOOR COMMERCIAL<br>UPPER FLOORS                        | 10'<br>15'        | 10'-4"<br>15'-1 1/2"              |
| SOUTH<br>GROUND FLOOR COMMERCIAL<br>UPPER FLOORS<br>SURFACE PARKING          | 0'<br>10'<br>5'   | 10'-3 1/2"<br>10'-3 1/2"<br>5'-0" |
| EAST (RESIDENTIAL ZONE) GROUND FLOOR COMMERCIAL UPPER FLOORS SURFACE PARKING | 15'<br>15'<br>10' | 25'-91/4"<br>26'-3 1/2"<br>10'-2" |
| PAVEMENT COVERAGE:                                                           | 25% MAX.          | 12% (SEE A10.0)                   |

NUMBER OF STORIES: 3 (W/ BASEMENT GARAGE AND ROOF DECK)

FLOOD ZONE:

| UNIT TYPE | DESCRIPTION | UNIT AREA (SF) | STREET LEVEL |   | 2ND FLOOR | 3RD<br>FLOOR | TOTAL   | TOTAL UNIT |
|-----------|-------------|----------------|--------------|---|-----------|--------------|---------|------------|
| 2A        | 2Bed, 2Bath | 846            |              | 0 | 2         | 2            | 4       | 3,384      |
| 1A        | 1Bed, 1Bath | 532            |              | 0 | 7         | 4            | 11      | 5,852      |
| Sa        | Studio      | 447            |              | 0 | 1         | 1            | 2       | 894        |
| Sb        | Studio      | 410            |              | 0 | 3         | 3            | 6       | 2,460      |
| Sc        | Studio      | 480            |              | 0 | 1         | 1            | 2       | 960        |
| TOTAL     |             |                | 0            |   | 14        | 11           | 25      | 13,550     |
| DENSITY:  |             |                |              |   |           | =            | 55.6123 | DU/ AC     |