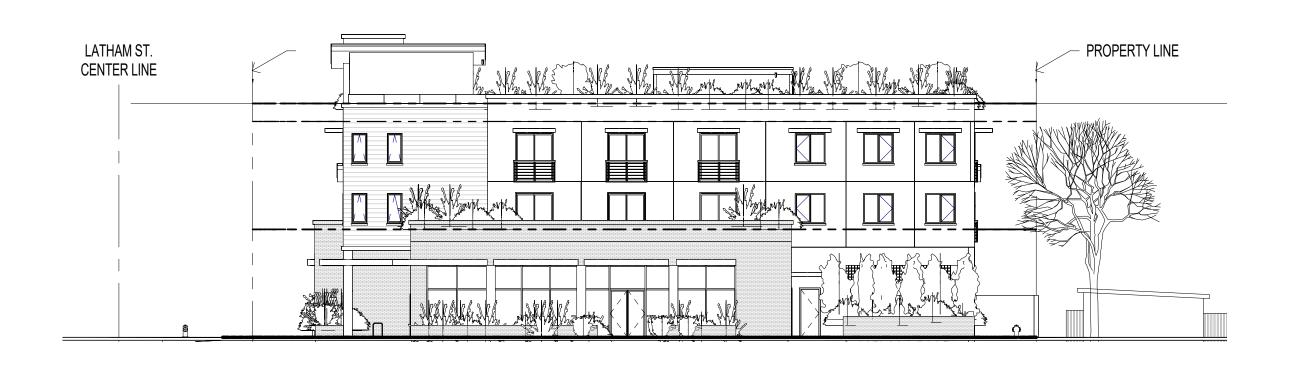

### **BUILDING HEIGHT:** REQUIRED: 45' PROPOSED: 45'

| SETBACKS:                                                                    | REQUIRED          | PROPOSED                          |
|------------------------------------------------------------------------------|-------------------|-----------------------------------|
| ESCUELA AVE:<br>GROUND FLOOR COMMERCIAL<br>UPPER FLOORS                      | 10'<br>15'        | 10'-5 3/4"<br>15'-5 3/4"          |
| LATHAM ST:<br>GROUND FLOOR COMMERCIAL<br>UPPER FLOORS                        | 10'<br>15'        | 10'-4"<br>15'-1 1/2"              |
| SOUTH<br>GROUND FLOOR COMMERCIAL<br>UPPER FLOORS<br>SURFACE PARKING          | 0'<br>10'<br>5'   | 10'-3 1/2"<br>10'-3 1/2"<br>5'-0" |
| EAST (RESIDENTIAL ZONE) GROUND FLOOR COMMERCIAL UPPER FLOORS SURFACE PARKING | 15'<br>15'<br>10' | 25'-91/4"<br>26'-3 1/2"<br>10'-2" |
| PAVEMENT COVERAGE:                                                           | 25% MAX.          | 12% (SEE A10.0)                   |