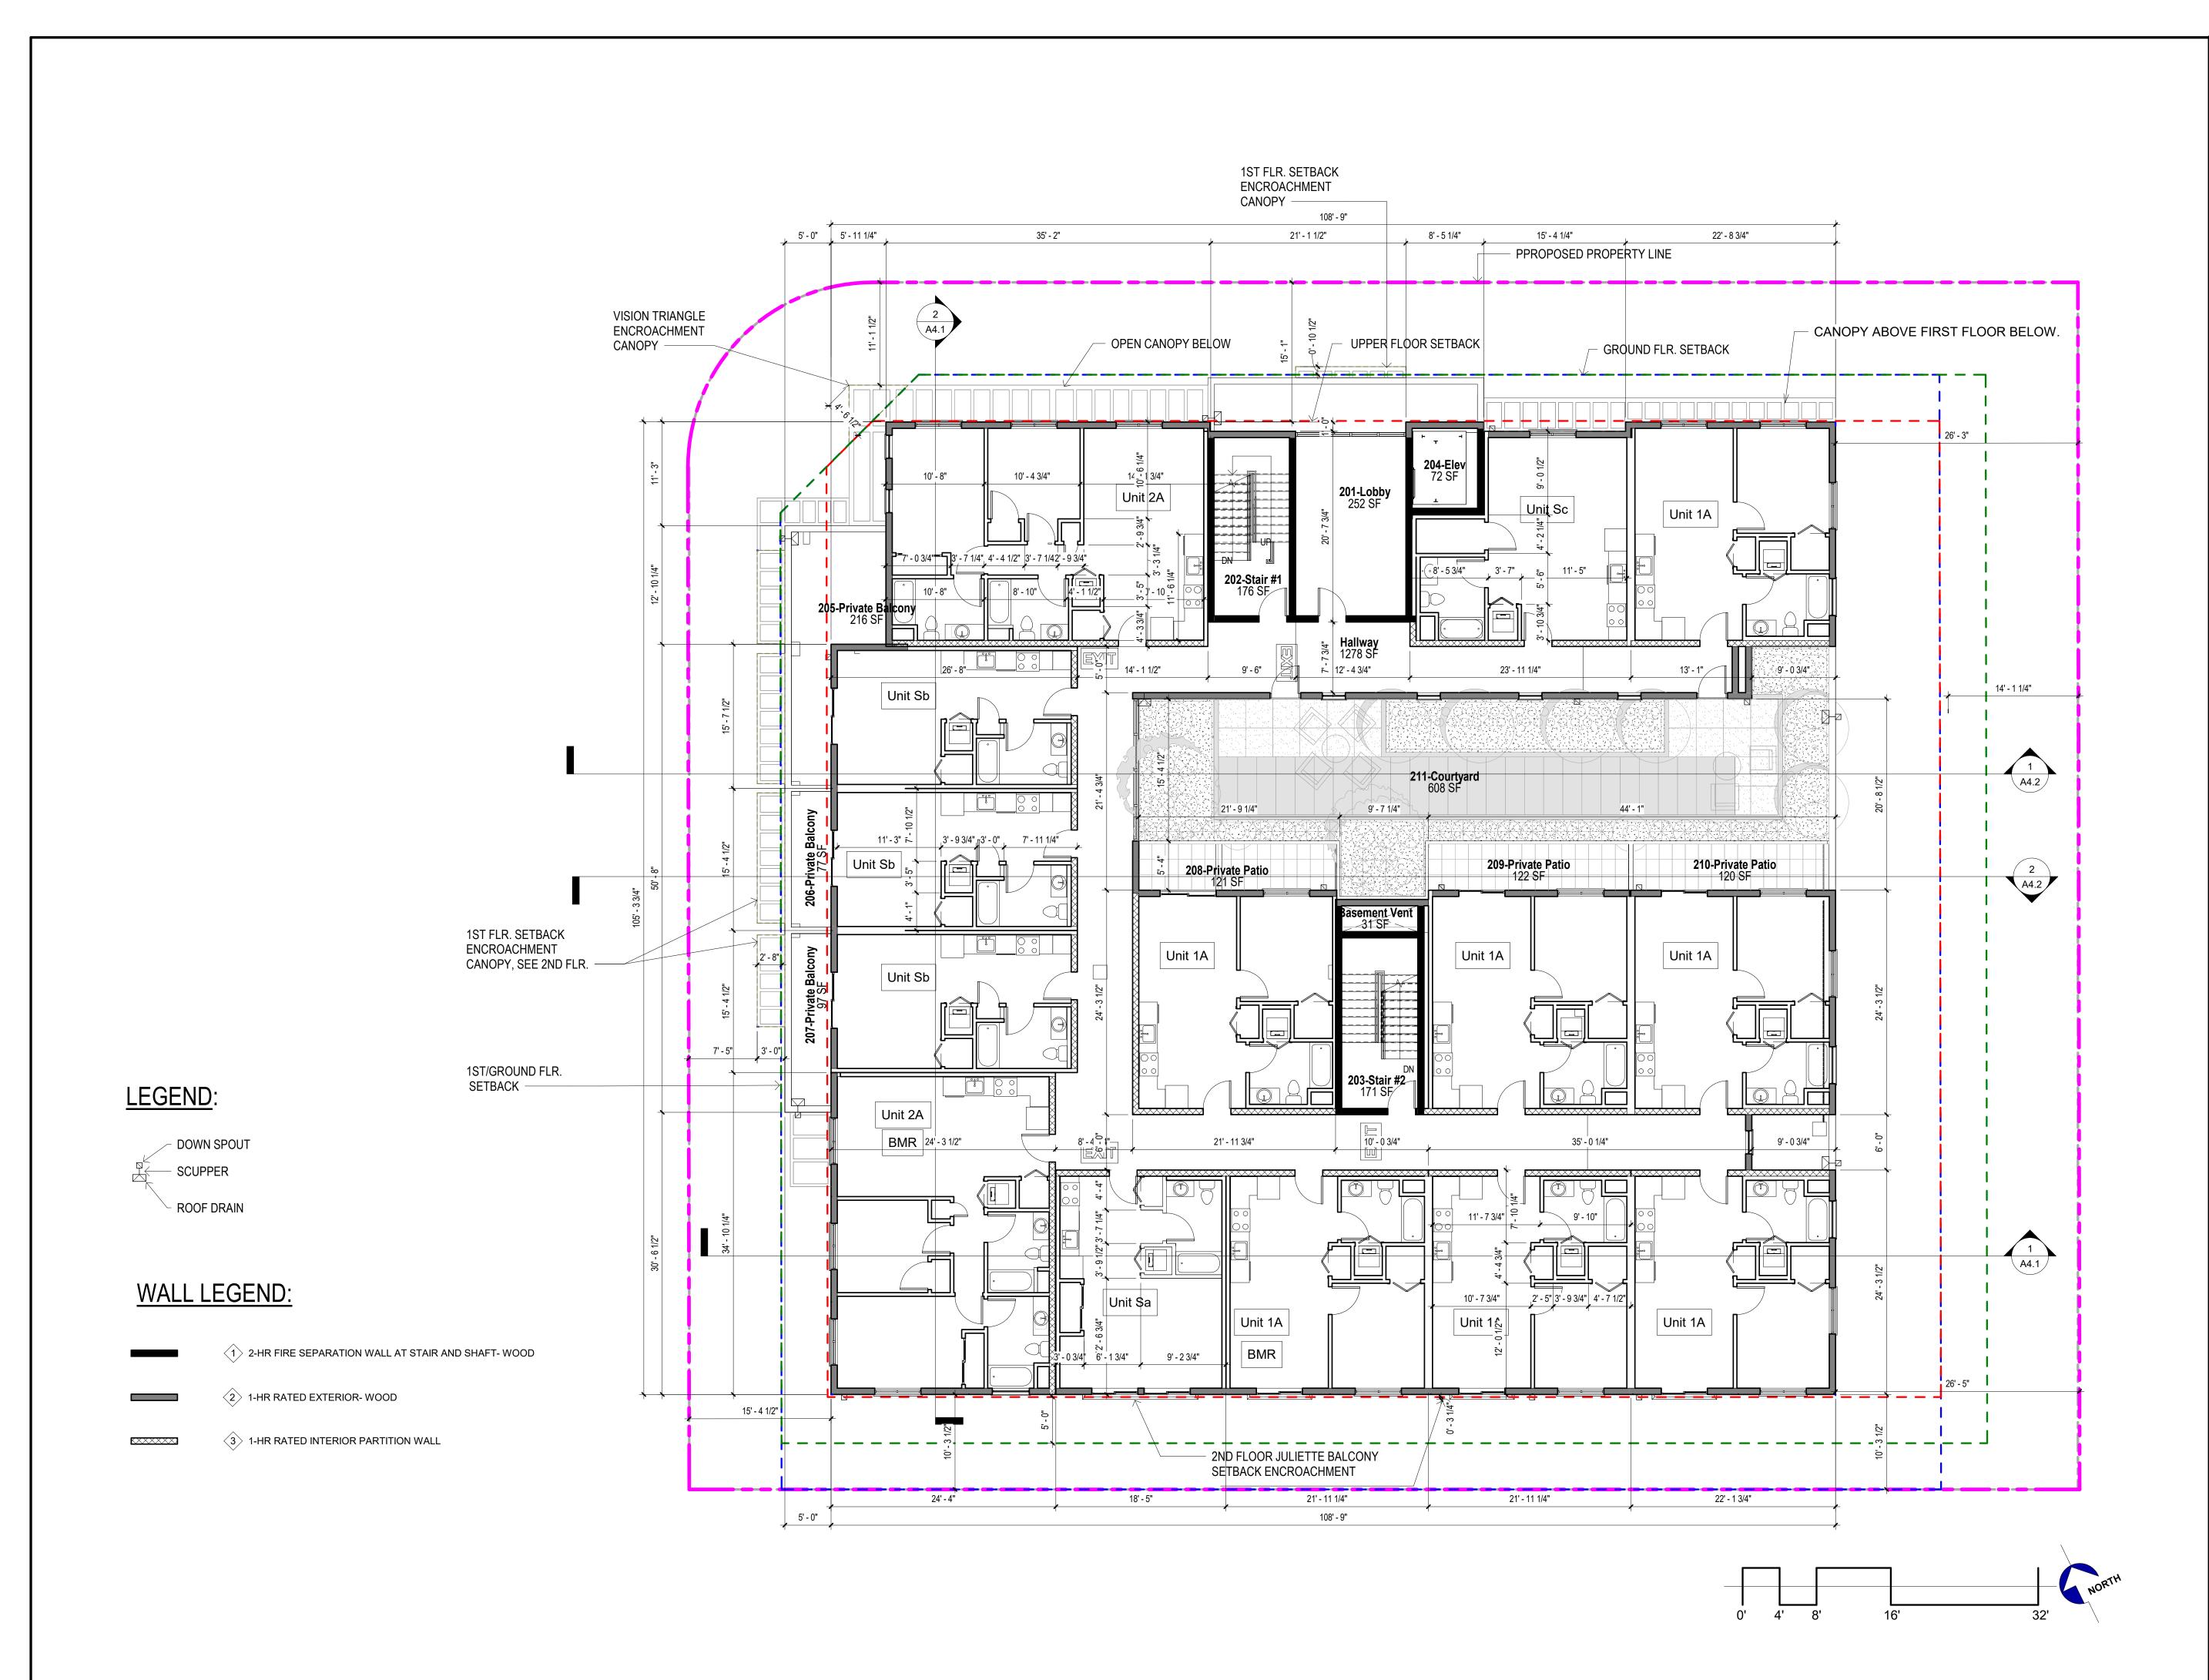

1/8" = 1'-0" Drawn By: Author Checker Checked By:

Sheet Title:

Level 2 Floor Plan

Sheet No.:

File: Z:\PROJECTS\ESCUELLA Job: GEE Escuela

Level 3 Floor Plan

Sheet N

Checked By: