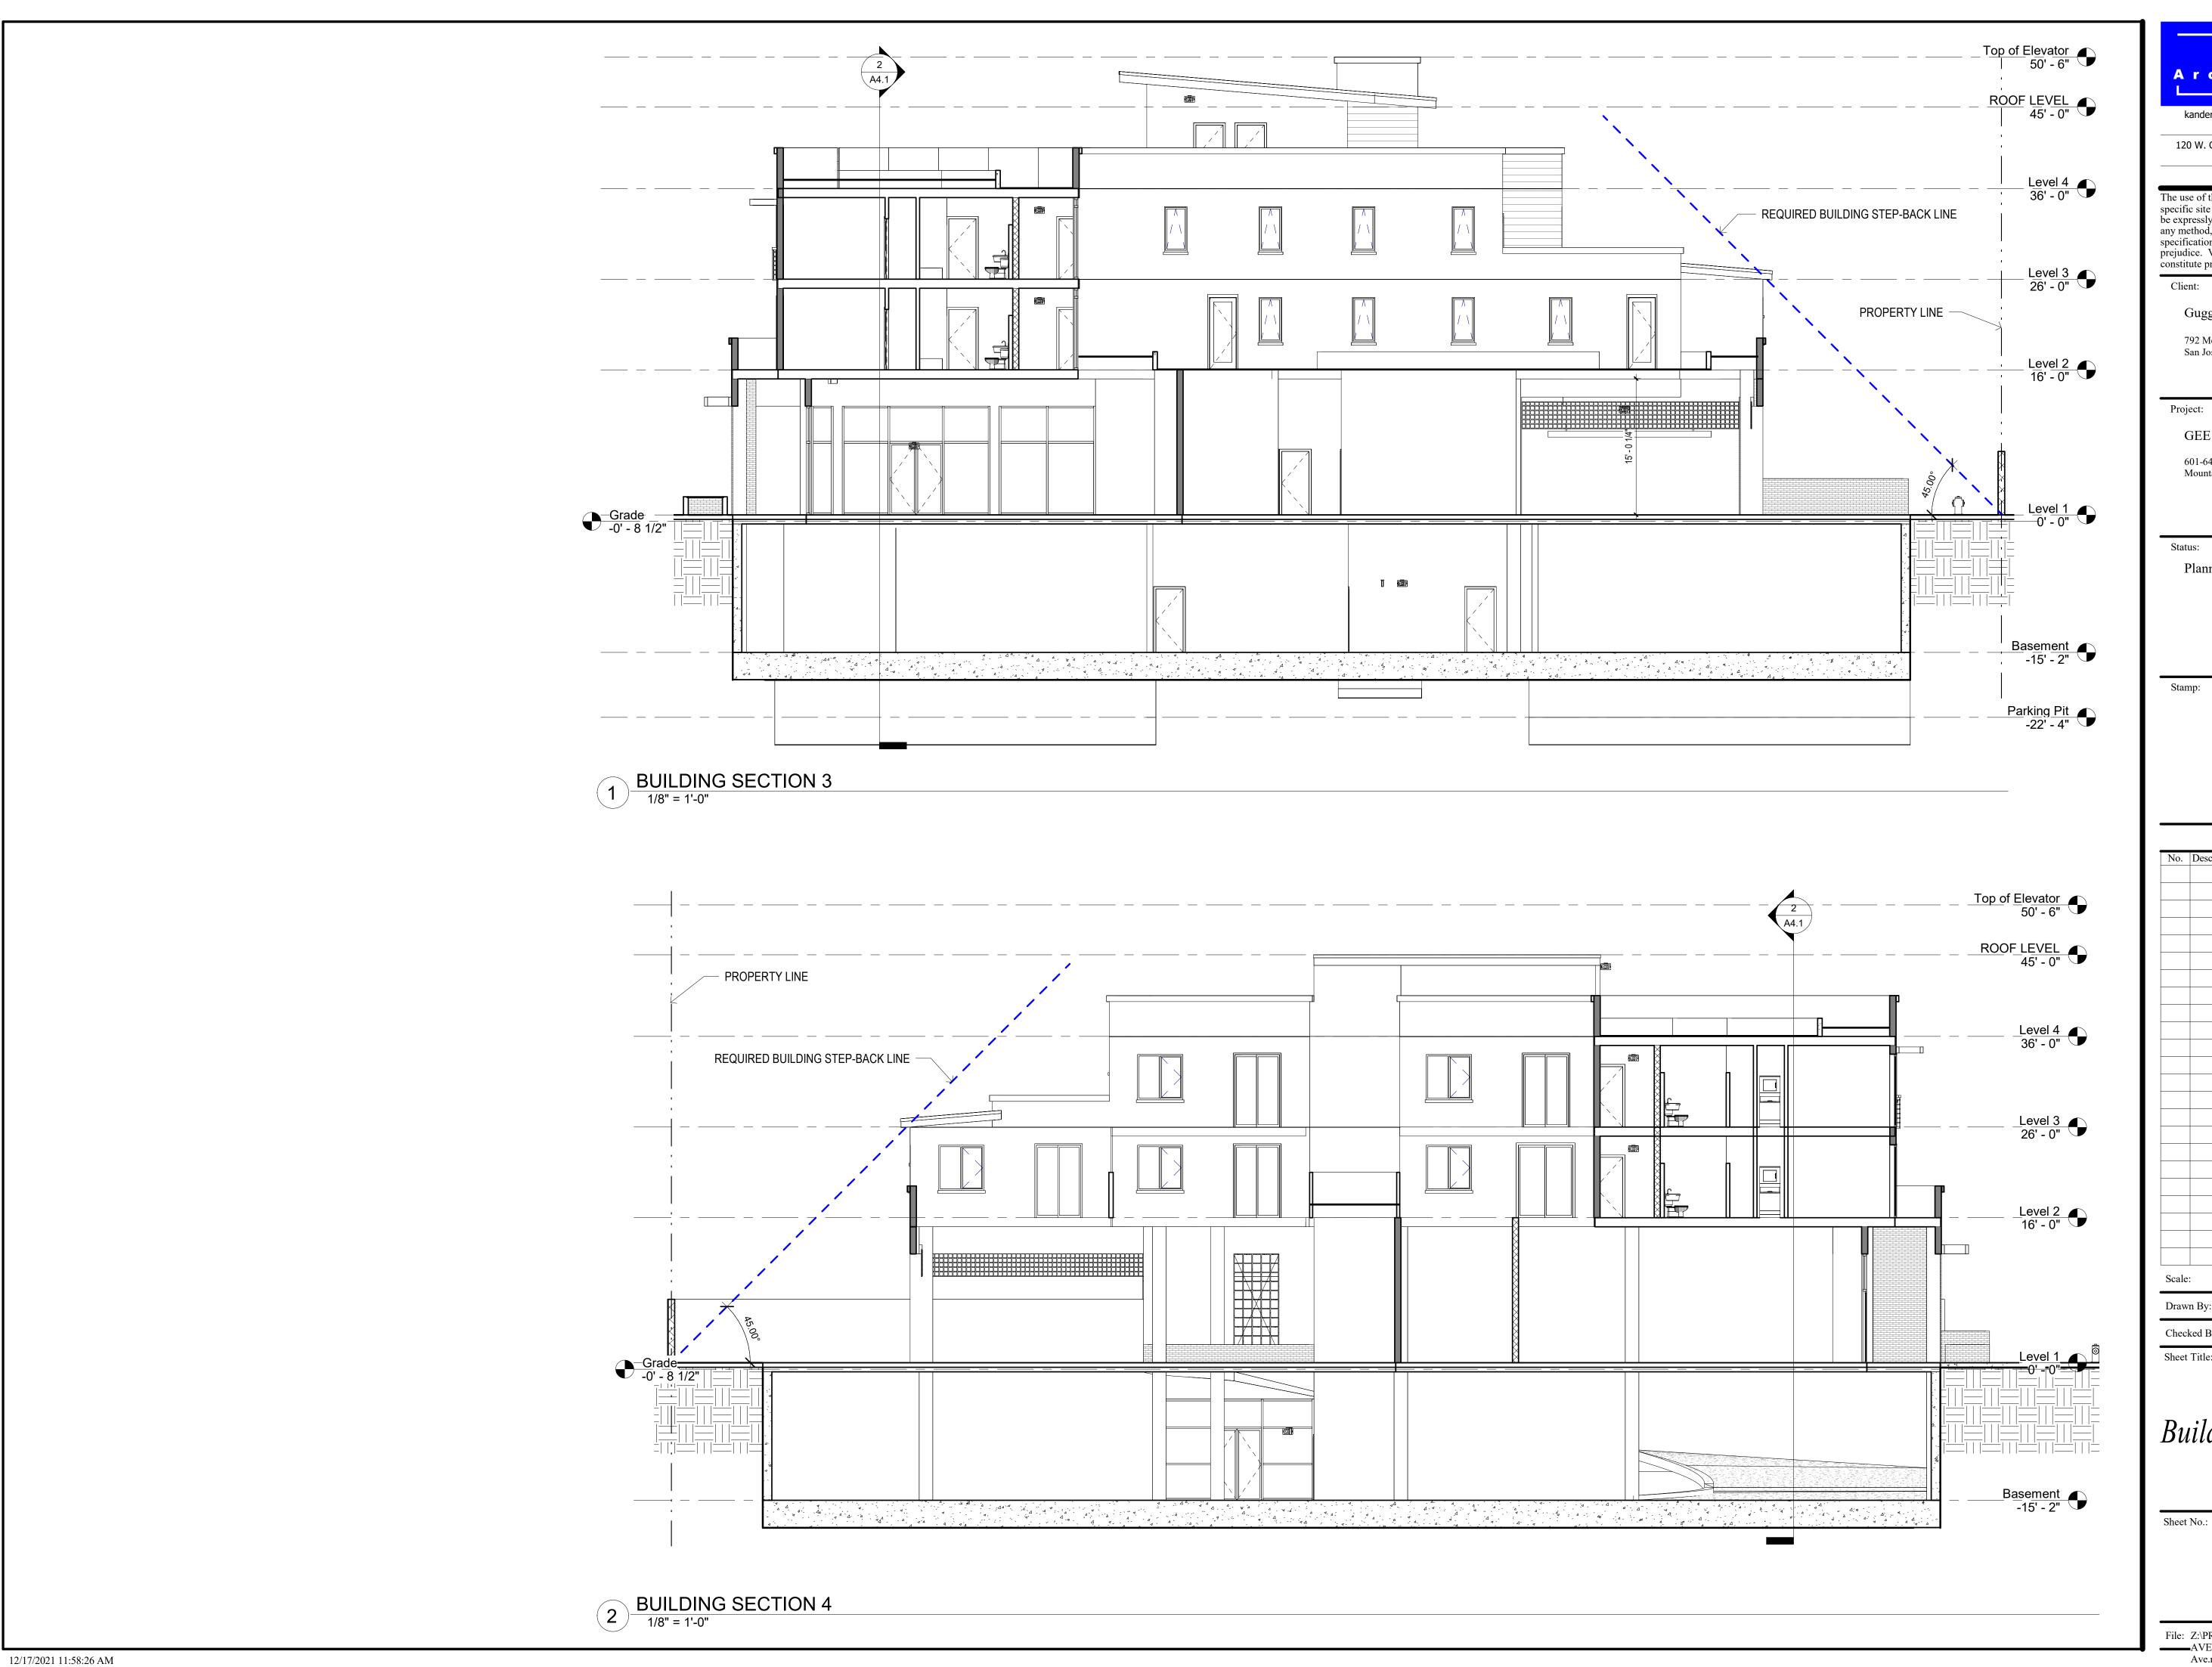

### **BUILDING HEIGHT:** REQUIRED: 45' PROPOSED: 45'

| SETBACKS:                                                                    | REQUIRED          | PROPOSED                          |
|------------------------------------------------------------------------------|-------------------|-----------------------------------|
| ESCUELA AVE:<br>GROUND FLOOR COMMERCIAL<br>UPPER FLOORS                      | 10'<br>15'        | 10'-5 3/4"<br>15'-5 3/4"          |
| LATHAM ST:<br>GROUND FLOOR COMMERCIAL<br>UPPER FLOORS                        | 10'<br>15'        | 10'-4"<br>15'-1 1/2"              |
| SOUTH<br>GROUND FLOOR COMMERCIAL<br>UPPER FLOORS<br>SURFACE PARKING          | 0'<br>10'<br>5'   | 10'-3 1/2"<br>10'-3 1/2"<br>5'-0" |
| EAST (RESIDENTIAL ZONE) GROUND FLOOR COMMERCIAL UPPER FLOORS SURFACE PARKING | 15'<br>15'<br>10' | 25'-91/4"<br>26'-3 1/2"<br>10'-2" |
| PAVEMENT COVERAGE:                                                           | 25% MAX.          | 12% (SEE A10.0)                   |