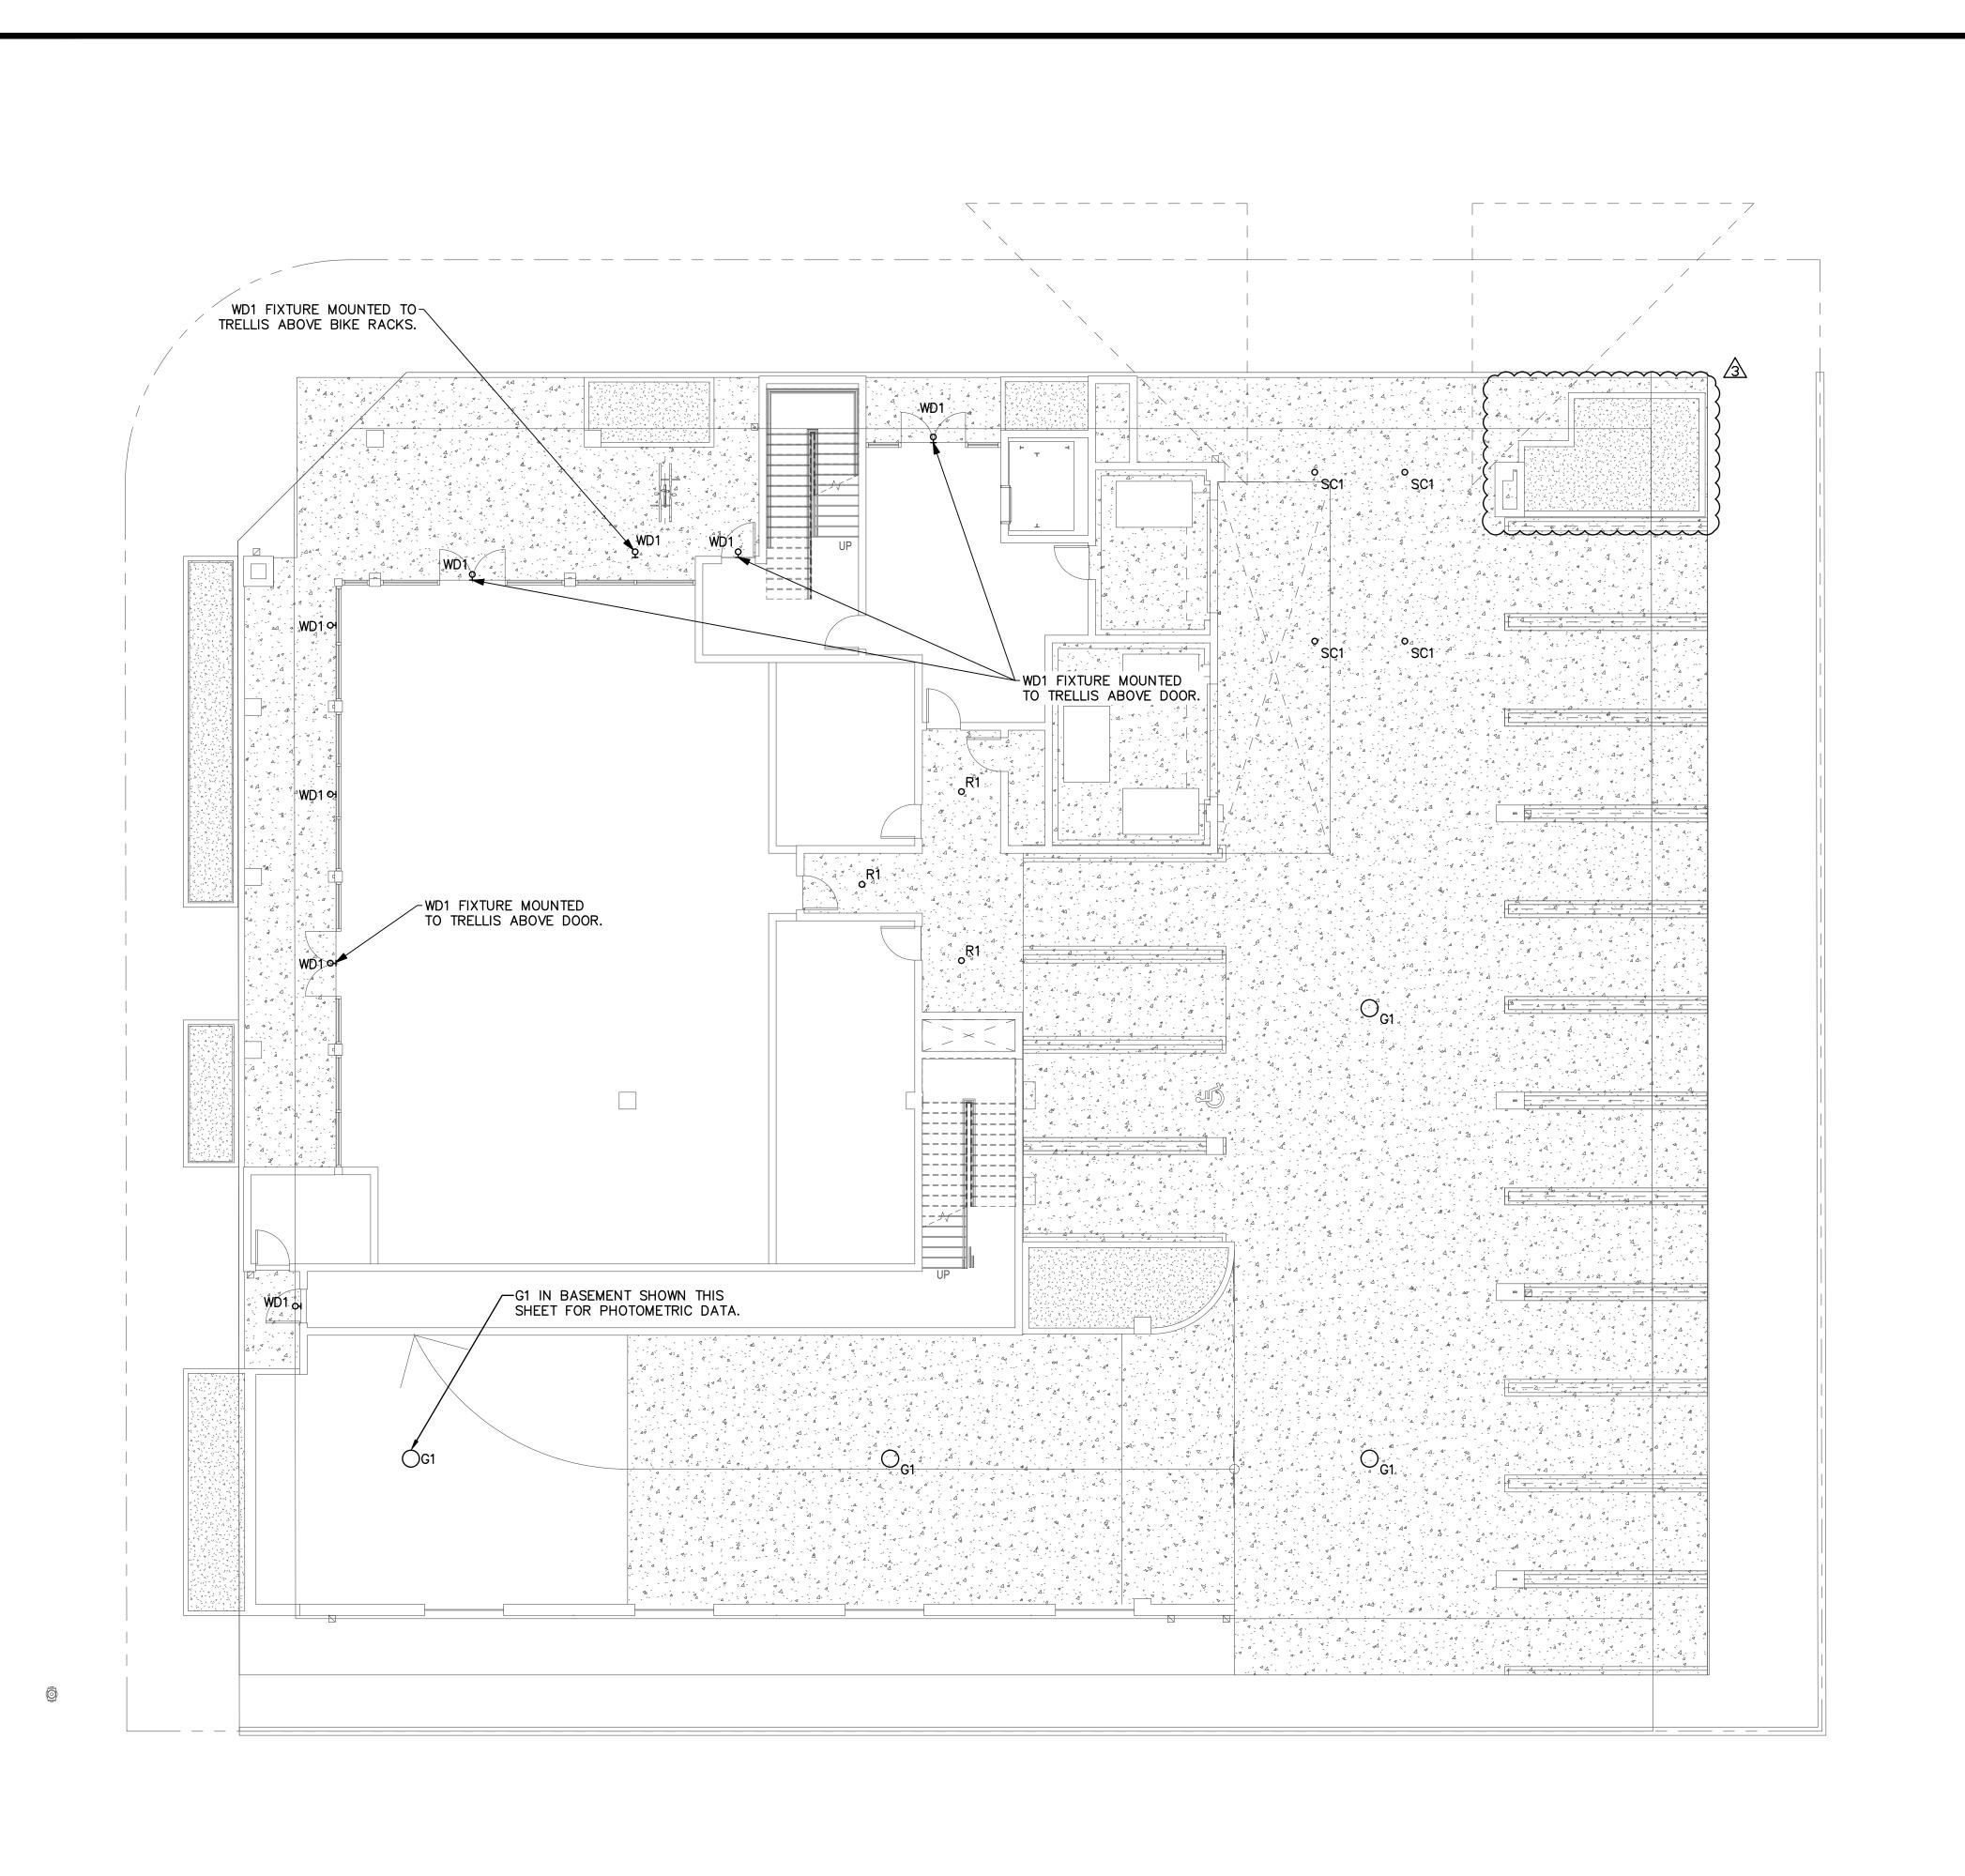

| Sheet List |                                           |  |  |  |  |  |  |
|------------|-------------------------------------------|--|--|--|--|--|--|
| Sheet      |                                           |  |  |  |  |  |  |
| Number     | Sheet Name                                |  |  |  |  |  |  |
| L-13       | Irrigation Details                        |  |  |  |  |  |  |
| L-14       | Tree Canopy Analysis- Ground Level        |  |  |  |  |  |  |
| L-15       | Tree Canopy Analysis- 2nd Level           |  |  |  |  |  |  |
| L-16       | Tree Canopy Analysis- Roof Deck Level     |  |  |  |  |  |  |
| 3-CIVIL    |                                           |  |  |  |  |  |  |
| C0.0       | Existing Conditions                       |  |  |  |  |  |  |
| C1.0       | Grading & Drainage Plan                   |  |  |  |  |  |  |
| C2.0       | Stormwater Control Plan                   |  |  |  |  |  |  |
| C3.0       | Construction Details                      |  |  |  |  |  |  |
| C4.0       | Signing & Striping Plan                   |  |  |  |  |  |  |
| 4- LIGHTII | NG                                        |  |  |  |  |  |  |
| E1.00      | Lighting Plan- Basement Floor Plan        |  |  |  |  |  |  |
| E1.00P     | Photometric Plan- Basement                |  |  |  |  |  |  |
| E1.01      | Lighting Plan- Level 1/ Ground Floor Plan |  |  |  |  |  |  |
| E1.01P     | Photometric Plan- Ground Level            |  |  |  |  |  |  |
| 5- Sustain | ability                                   |  |  |  |  |  |  |
| G1         | Green Point Checklist                     |  |  |  |  |  |  |
|            |                                           |  |  |  |  |  |  |