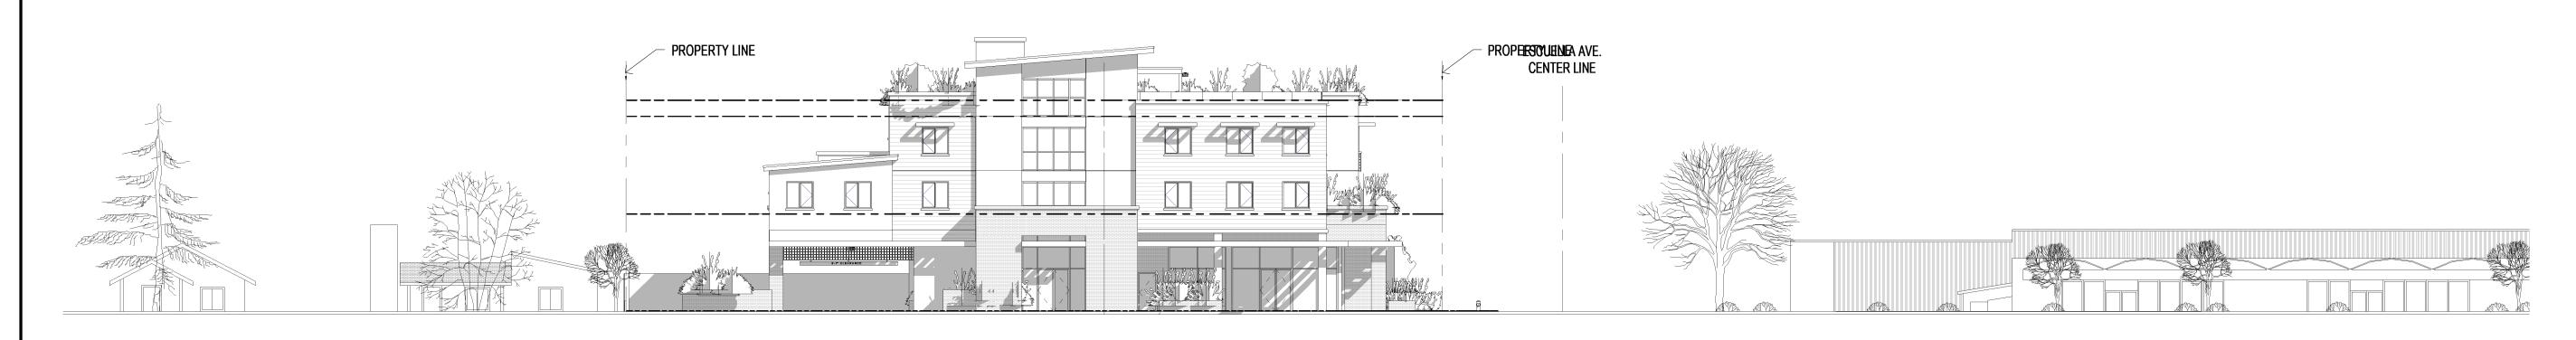

### **BUILDING HEIGHT:** REQUIRED: 45' PROPOSED: 45'

| SETBACKS:                                                                    | REQUIRED          | PROPOSED                          |
|------------------------------------------------------------------------------|-------------------|-----------------------------------|
| ESCUELA AVE:<br>GROUND FLOOR COMMERCIAL<br>UPPER FLOORS                      | 10'<br>15'        | 10'-5 3/4"<br>15'-5 3/4"          |
| LATHAM ST:<br>GROUND FLOOR COMMERCIAL<br>UPPER FLOORS                        | 10'<br>15'        | 10'-4"<br>15'-1 1/2"              |
| SOUTH<br>GROUND FLOOR COMMERCIAL<br>UPPER FLOORS<br>SURFACE PARKING          | 0'<br>10'<br>5'   | 10'-3 1/2"<br>10'-3 1/2"<br>5'-0" |
| EAST (RESIDENTIAL ZONE) GROUND FLOOR COMMERCIAL UPPER FLOORS SURFACE PARKING | 15'<br>15'<br>10' | 25'-91/4"<br>26'-3 1/2"<br>10'-2" |
| PAVEMENT COVERAGE:                                                           | 25% MAX.          | 12% (SEE A10.0)                   |