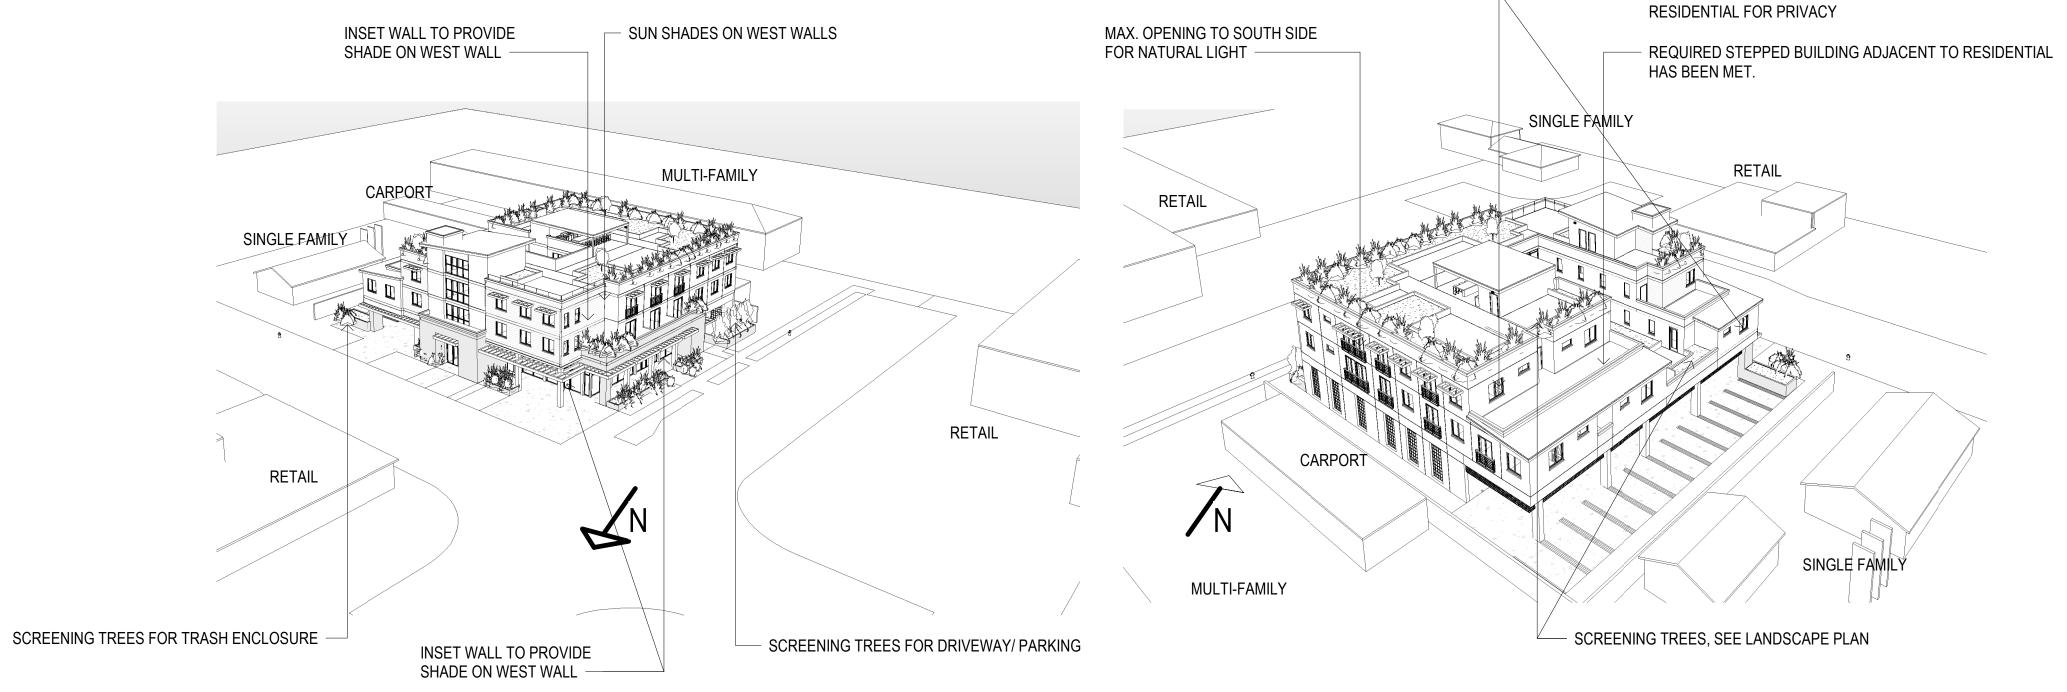

### **BUILDING HEIGHT:** REQUIRED: 45' PROPOSED: 45'

| SETBACKS:                                                                    | REQUIRED          | PROPOSED                          |
|------------------------------------------------------------------------------|-------------------|-----------------------------------|
| ESCUELA AVE:<br>GROUND FLOOR COMMERCIAL<br>UPPER FLOORS                      | 10'<br>15'        | 10'-5 3/4"<br>15'-5 3/4"          |
| LATHAM ST:<br>GROUND FLOOR COMMERCIAL<br>UPPER FLOORS                        | 10'<br>15'        | 10'-4"<br>15'-1 1/2"              |
| SOUTH<br>GROUND FLOOR COMMERCIAL<br>UPPER FLOORS<br>SURFACE PARKING          | 0'<br>10'<br>5'   | 10'-3 1/2"<br>10'-3 1/2"<br>5'-0" |
| EAST (RESIDENTIAL ZONE) GROUND FLOOR COMMERCIAL UPPER FLOORS SURFACE PARKING | 15'<br>15'<br>10' | 25'-91/4"<br>26'-3 1/2"<br>10'-2" |
| PAVEMENT COVERAGE:                                                           | 25% MAX.          | 12% (SEE A10.0)                   |

### PROJECT DATA

154-35-013 & 154-35-014

PROJECT ADDRESS: 601-643 ESCUELA AVE & 1873 LATHAM ST

**MOUNTAIN VIEW, CA** 

APN 154-35-013: MIXED USE CORRIDOR **GENERAL PLAN:** APN 154-35-014 MEDIUM DENSITY RESIDENTIAL (13 TO 25 DU/ AC)

**ZONING:** 

EXISTING: P-38 (EL CAMINO REAL) PRECISE PLAN (LOW INTENSITY CORRIDOR) PROPOSED: P-38 (EL CAMINO REAL) PRECISE PLAN (LOW INTENSITY CORRIDOR)

APN 154-35-014

**EXISTING:** R3-2.5 MULTIPLE- FAMILY PROPOSED: P-38 (EL CAMINO REAL) PRECISE PLAN (LOW INTENSITY CORRIDOR)