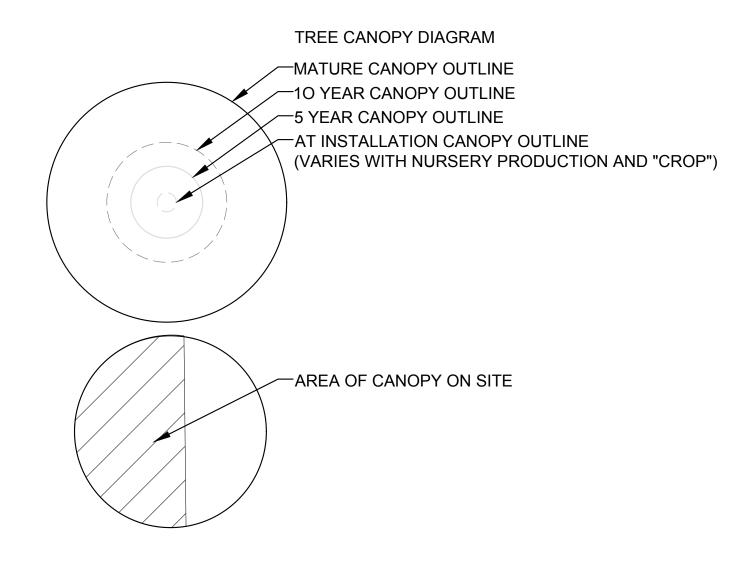

FRE | Acer x freemanii           | Freeman Maple        | 24" Box | 4       | 12                       | 20       | 30     |
| ACE PAL | Acer palmatum 'Sango Kaku' | Coral Bark Maple     | 24" Box | 3       | 6                        | 12       | 15     |
| ARB MAR | Arbutus 'Marina'           | Strawberry Tree      | 24" Box | 3       | 8                        | 18       | 25     |
| GEIPAR  | Geijera parvifolia         | Australian Willow    | 24" Box | 4       | 10                       | 15       | 20     |
| LAU SAR | Laurus nobilis 'Saratoga'  | Sweet Bay            | 24" Box | 3       | 8                        | 15       | 18     |
| LAG NAT | Lagerstroemia i. 'Natchez' | Crape Myrtle (White) | 24" Box | 4       | 10                       | 15       | 18     |

### <u>LEGEND</u>



### NOTES:

- 1. THE TREES IN RAISED PLANTERS, ON-STRUCTURE WILL LIKELY NOT REACH THE MATURE SIZE CANOPY GIVEN THAT GROWING CONDITION.
- 2. FOR TREE CANOPY ANALSIS SEE SHEET L-14.

# Taniguchi Landscape A 1013 South Claremont St., Ste 1 San Mateo, CA 94402 v 650.638.9985 | f 650.638.9986 CLA #2942

GEE ESCUELA PROJECT

601-643 Escuela Ave

Mountain View, CA

94040

Architecture

1 PLANNING SUBMITTAL 02/20/19
2 PLANNING RESUBMITTAL 10/30/19
4 PLANNING FORMAL REVIEW 10/01/21
4 PLANNING RESUBMITTAL 11/22/21

SCALE: 1" = 10'-0"

PROJECT NUMBER: TLA#: 18019.000

SHEET TITLE

TREE CANOPY
ANALYSIS
ROOF DECK

SHEET NO.

L-16





| PROPOSE | D TREE LIST: CANOPY DIA    | AMETERS              |         |                          |         |          |        |
|---------|--------------------------