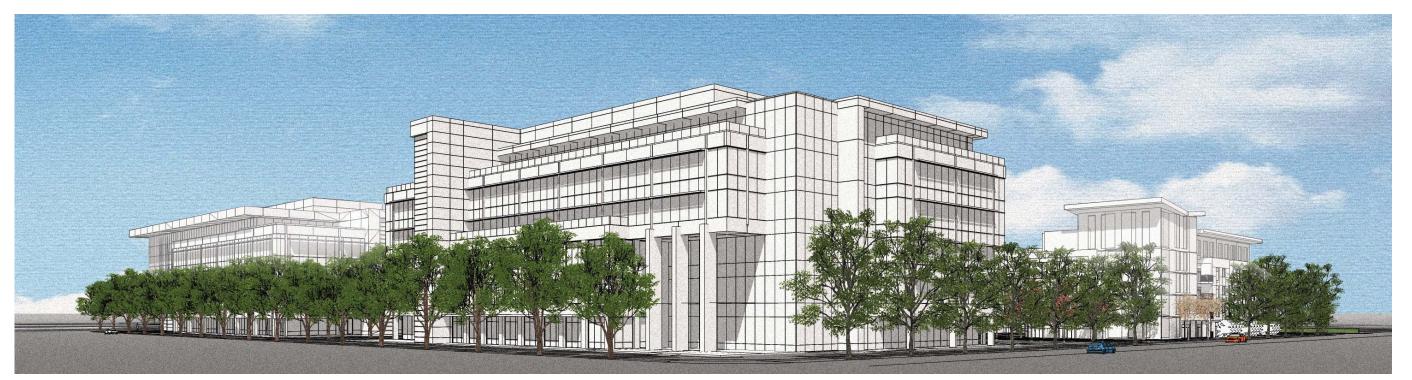

The Sobrato Organization

Pear Avenue

Sheet Title:

SITE PERSPECTIVE

Job No. 15006 Date: 11/24/2015 Scale:

Drawn By:

Sheet No:

VIEW OF PEAR AVE, LOOKING WEST SHOWING NORTH RESIDENTIAL PARCEL'S LARGE COURTYARD AND BUILDINGMASSING STEPPING DOWN TOWARD THE NEIGHBORS.

The Sobrato Organization

Pear Avenue

Sheet Title:

SITE PERSPECTIVE

Job No. 15006 Date: 11/24/2015

Drawn By:

Sheet No:

NORTH RESIDENTIAL PARCEL

PEAR AVE

**EXISTING OFFICE** 

PROPOSED OFFICE

SOUTH RESIDENTIAL PARCEL

PEAR AVE

NORTH RESIDENTIAL PARCEL

PROPOSED OFFICE

PROMENADE