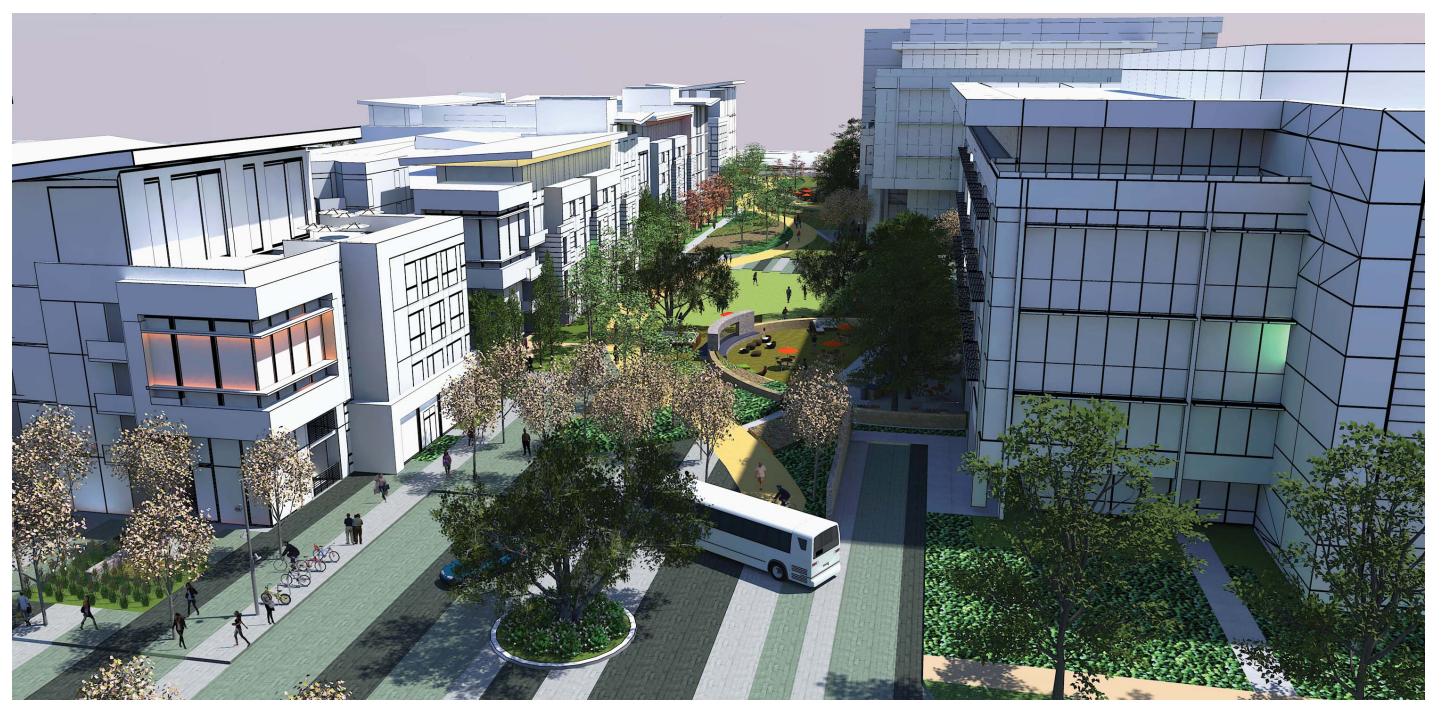

Job No. 15006 Date: 11/24/2015 Scale:

Drawn By: Sheet No:

VIEW OF DROP OF PLAZA AND PROMENADE, LOOKING SOUTH FROM INTERSECTION OF PEAR AVE AND INIGO WAY EXPANSION. (RESIDENTIAL ON THE LEFT, COMMERCIAL ON THE RIGHT.)