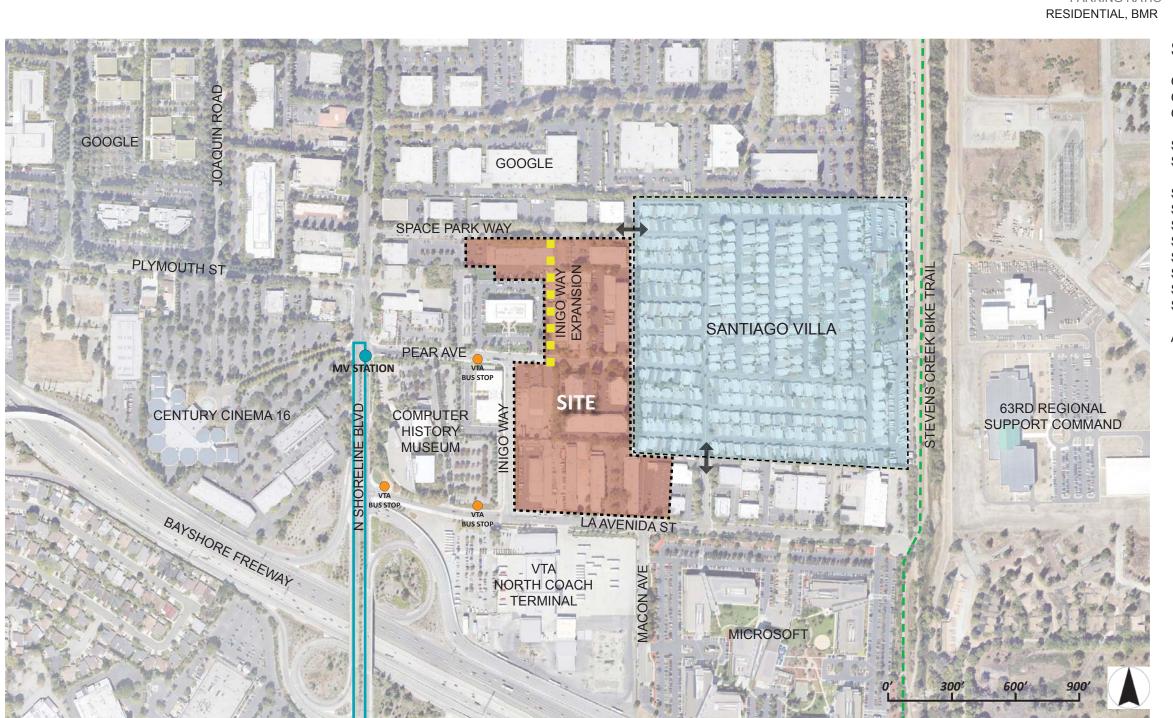

#### TOTAL SITE AREA 740,520 SF (17 ACRES)

OFFICE, EXISTING OFFICE, PROPOSED **TOTAL** 

RESIDENTIAL, MARKET RATE RESIDENTIAL, BMR TOTAL 740-800 UNITS

174.604 SF 230,000 SF 404,604 SF

630-670 UNITS 110-130 UNITS **TOTAL PROJECT PARKING** 

PARKING - ASSIGNED OFFICE

PARKING RATIO

RESIDENTIAL, MARKET RATE

PARKING RATIO RESIDENTIAL, BMR PARKING RATIO

PARKING -SHARED

OFFICE TOTAL (SHARED & ASSIGNED)

**PARKING RATIO** 

RES. MARKET RATE TOTAL (SHARED & ASSIGNED) 918 STALLS

PARKING RATIO

1,930 STALLS

1.740 STALLS

902 STALLS 2.23 / 1000 SF 728 STALLS

190 STALLS

1,092 STALLS

2.7 / 1000 SF

**NO SHARING** 