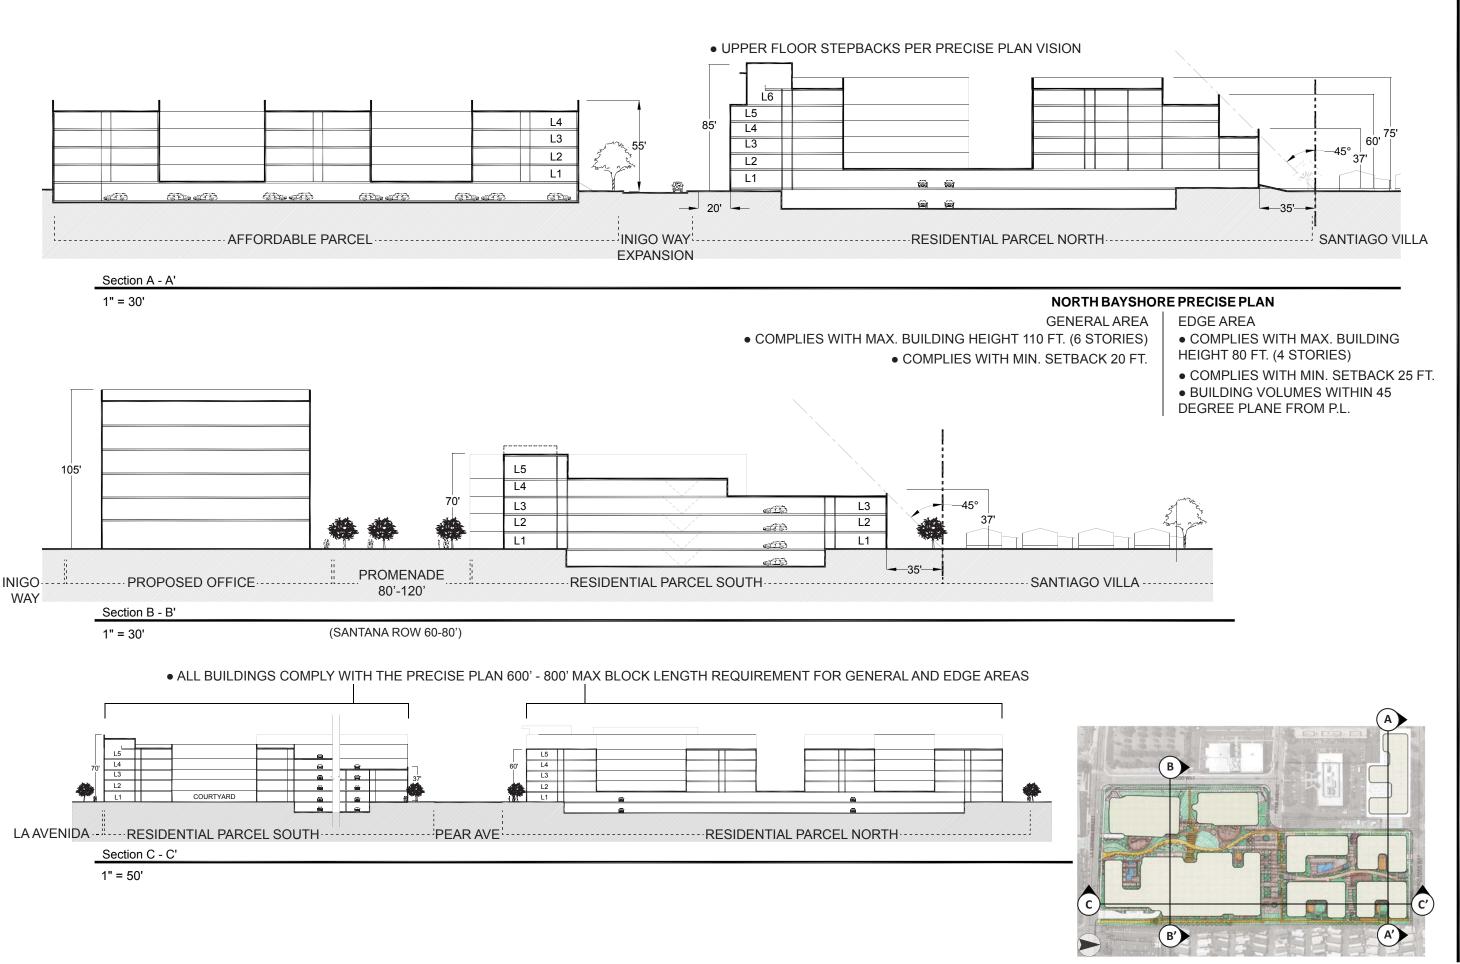

Sobrato Organization

The

Sheet Title:

Pear Avenue

SITE & BUILDING SECTIONS

Job No. 15006 Date: 11/24/2015

Scale: Drawn By:

Sheet No: