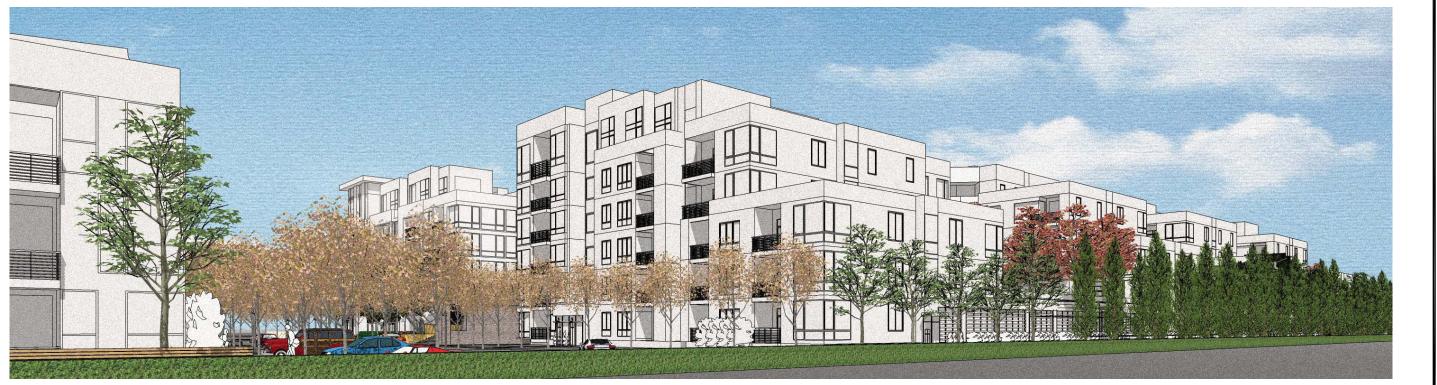

The Sobrato Organization

Pear Avenue

Sheet Title:

SITE PERSPECTIVE

Job No. 15006 Date: 11/24/2015 Scale:

Drawn By:

Sheet No:

VIEW OF PEAR AVE, LOOKING WEST SHOWING NORTH RESIDENTIAL PARCEL'S LARGE COURTYARD AND BUILDINGMASSING STEPPING DOWN TOWARD THE NEIGHBORS.