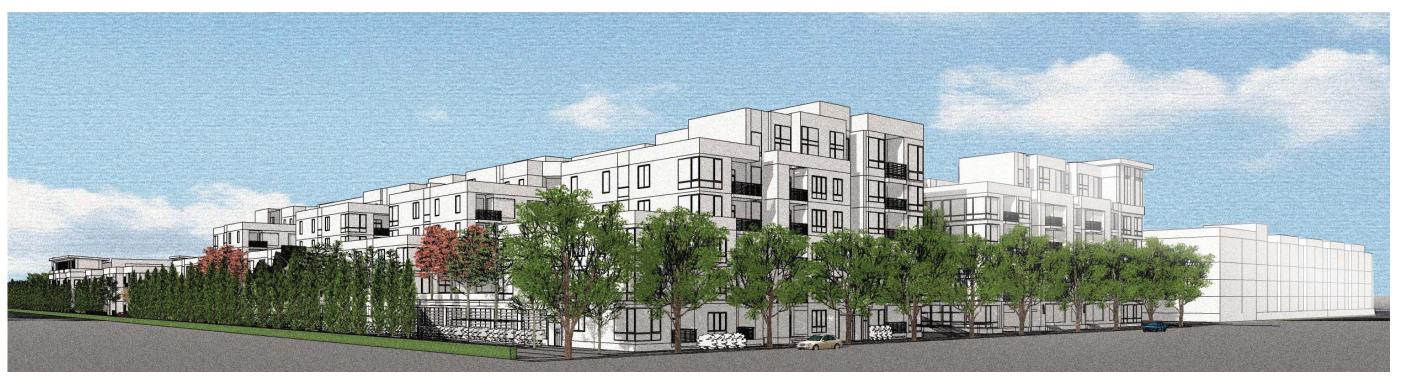

The Sobrato Organization

Pear Avenue

Sheet Title:

SITE PERSPECTIVE

Job No. 15006 Date: 11/24/2015 Scale:

Drawn By:

Sheet No:

VIEW OF PEAR AVE, LOOKING WEST SHOWING NORTH RESIDENTIAL PARCEL'S LARGE COURTYARD AND BUILDINGMASSING STEPPING DOWN TOWARD THE NEIGHBORS.

The Sobrato Organization

Pear Avenue

Sheet Title:

SITE PERSPECTIVE

Job No. 15006 Date: 11/24/2015

Drawn By:

Sheet No:

NORTH RESIDENTIAL PARCEL