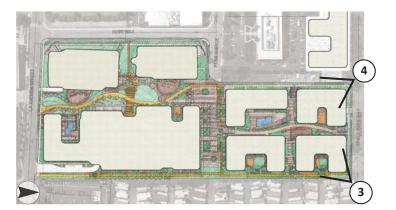

PEAR AVE

**EXISTING OFFICE** 

PROPOSED OFFICE

SOUTH RESIDENTIAL PARCEL

PEAR AVE

NORTH RESIDENTIAL PARCEL

PROPOSED OFFICE

PROMENADE

SOUTH RESIDENTIAL PARCEL

NORTH RESIDENTIAL PARCEL

T SQUARE : Architecture

: Planning: Urban Design

304 12th Street, Suite 2A Oakland, California 94607 (510) 451 - 2850

HIS DOCUMENT CONTAINS INFORMATION ROPHIETARY TO STUDIO T-SQ, INC. AND IS FURNISHED A COMFIDENCE FOR THE LIMITED PURPOSE OF VALUATION OR REVIEW. HIS DOCUMENT OR ITS USED OF THE PROPERTY OF THE VALUATION OR THE REPRODUCED OR ISSCLOSED TO OTHERS WITHOUT THE PRIOR WRITTEN ONSENT OF STUDIO T-SQ., INC. ALL RIGHTS RESERVED, OPPRIGHT 2010.