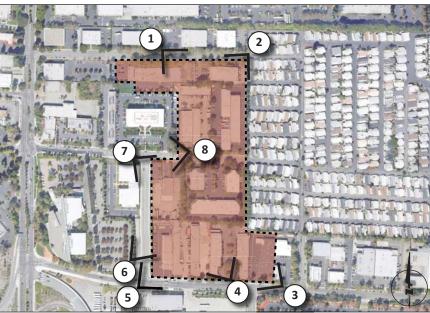

The Sobrato Organization

Pear Avenue
Mountain View, CA
The Cohrate

Sheet Title:

PROJECT SITE PLAN

Job No.
Date:

15006 11/24/2015

Scale: Drawn By:

Sheet No:

SP1.0

: Architecture: Planning

: Urban Design

304 12th Street, Suite 2AOakland, California 94607(510) 451 - 2850

HIS DOCUMENT CONTAINS INFORMATION
ROPRIETARY TO STUDIO T-SQ. INC. AND IS FURNISHED
CONFIDENCE FOR THE LIMITED PURPOSE OF
MULLIATION OR REVIEW. THIS DOCUMENT OR ITS
OMENTS MAY NOT BE USED FOR ANY OTHER
ROPE AND MAY NOT BE USED FOR ANY OTHER
MAY NOT BE USED FOR ANY OTHER
ONE AND MAY OF THE THE PROPOSE AND THE PROPOSE A