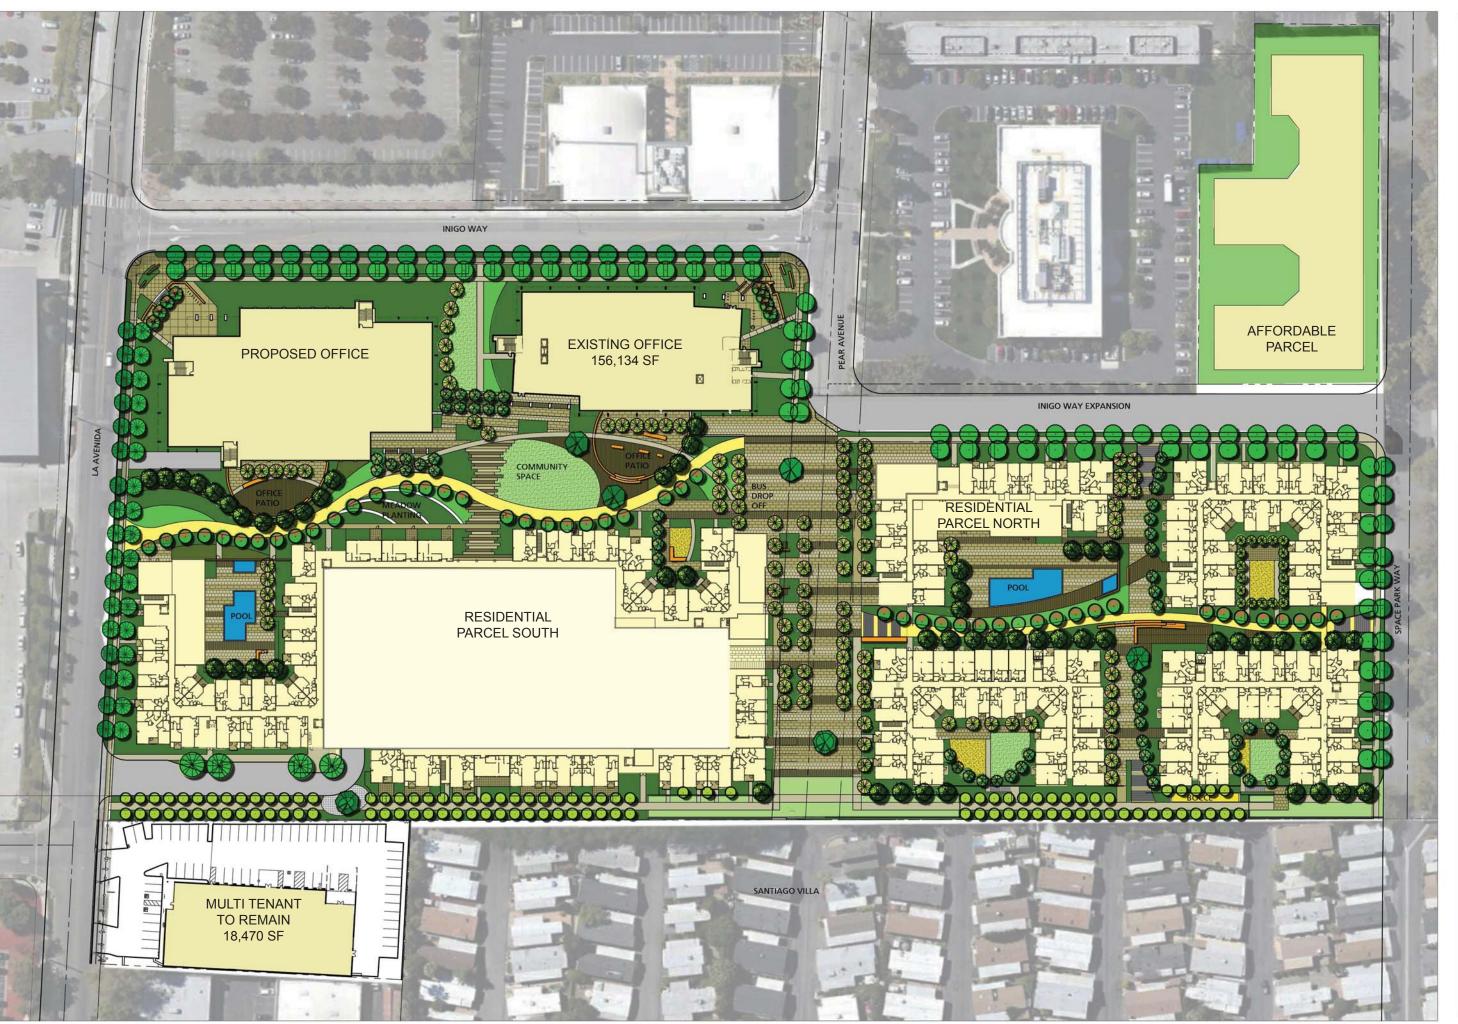

#### TOTAL SITE AREA 740,520 SF (17 ACRES)

OFFICE, EXISTING OFFICE, PROPOSED **TOTAL** 

RESIDENTIAL, MARKET RATE RESIDENTIAL, BMR TOTAL 740-800 UNITS

174.604 SF 230,000 SF 404,604 SF

630-670 UNITS 110-130 UNITS **TOTAL PROJECT PARKING** 

PARKING - ASSIGNED OFFICE

PARKING RATIO

RESIDENTIAL, MARKET RATE

PARKING RATIO RESIDENTIAL, BMR PARKING RATIO

PARKING -SHARED

OFFICE TOTAL (SHARED & ASSIGNED)

**PARKING RATIO** 

RES. MARKET RATE TOTAL (SHARED & ASSIGNED) 918 STALLS

PARKING RATIO

1,930 STALLS

1.740 STALLS

902 STALLS 2.23 / 1000 SF 728 STALLS

190 STALLS

1,092 STALLS

2.7 / 1000 SF

**NO SHARING** 

1.4 / UNIT

STUDIC 1.1 / UNIT 110 STALLS T SQUARE 0.9-1 / UNIT

> Architecture Planning

Urban Design 304 12th Street, Suite 2A

Oakland, California 94607 (510) 451 - 2850

Organization

Sobrato

The