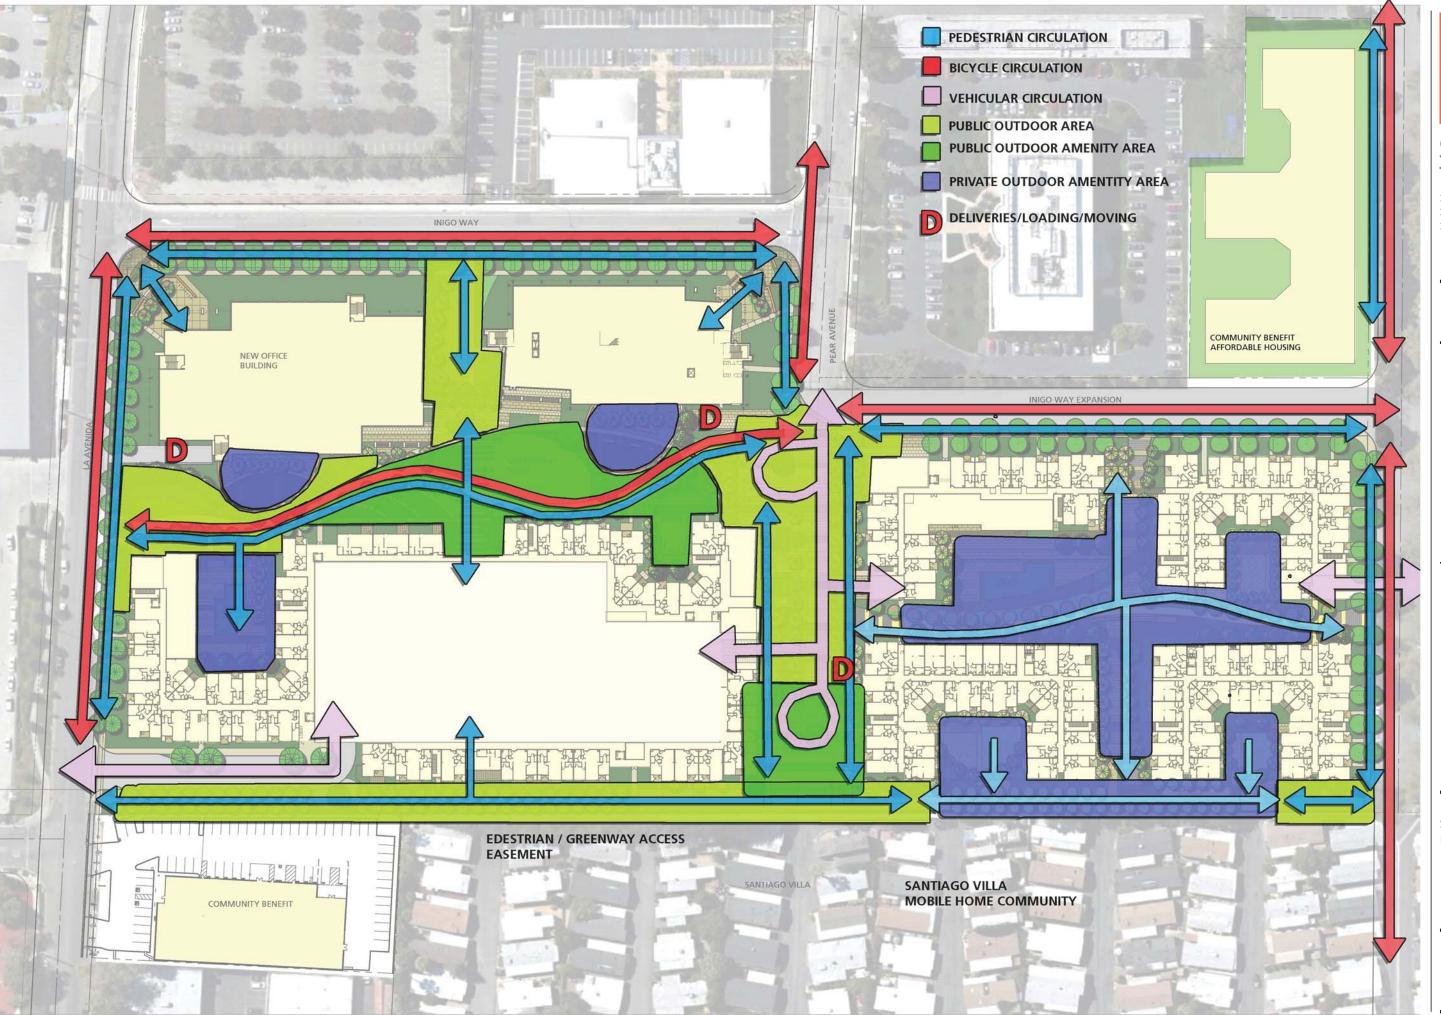

The Sobrato Organization

Pear Avenue

Sheet Title:

SITE CICULATION DIAGRAM

Job No.

15006 11/24/2015

Drawn By:

Sheet No: