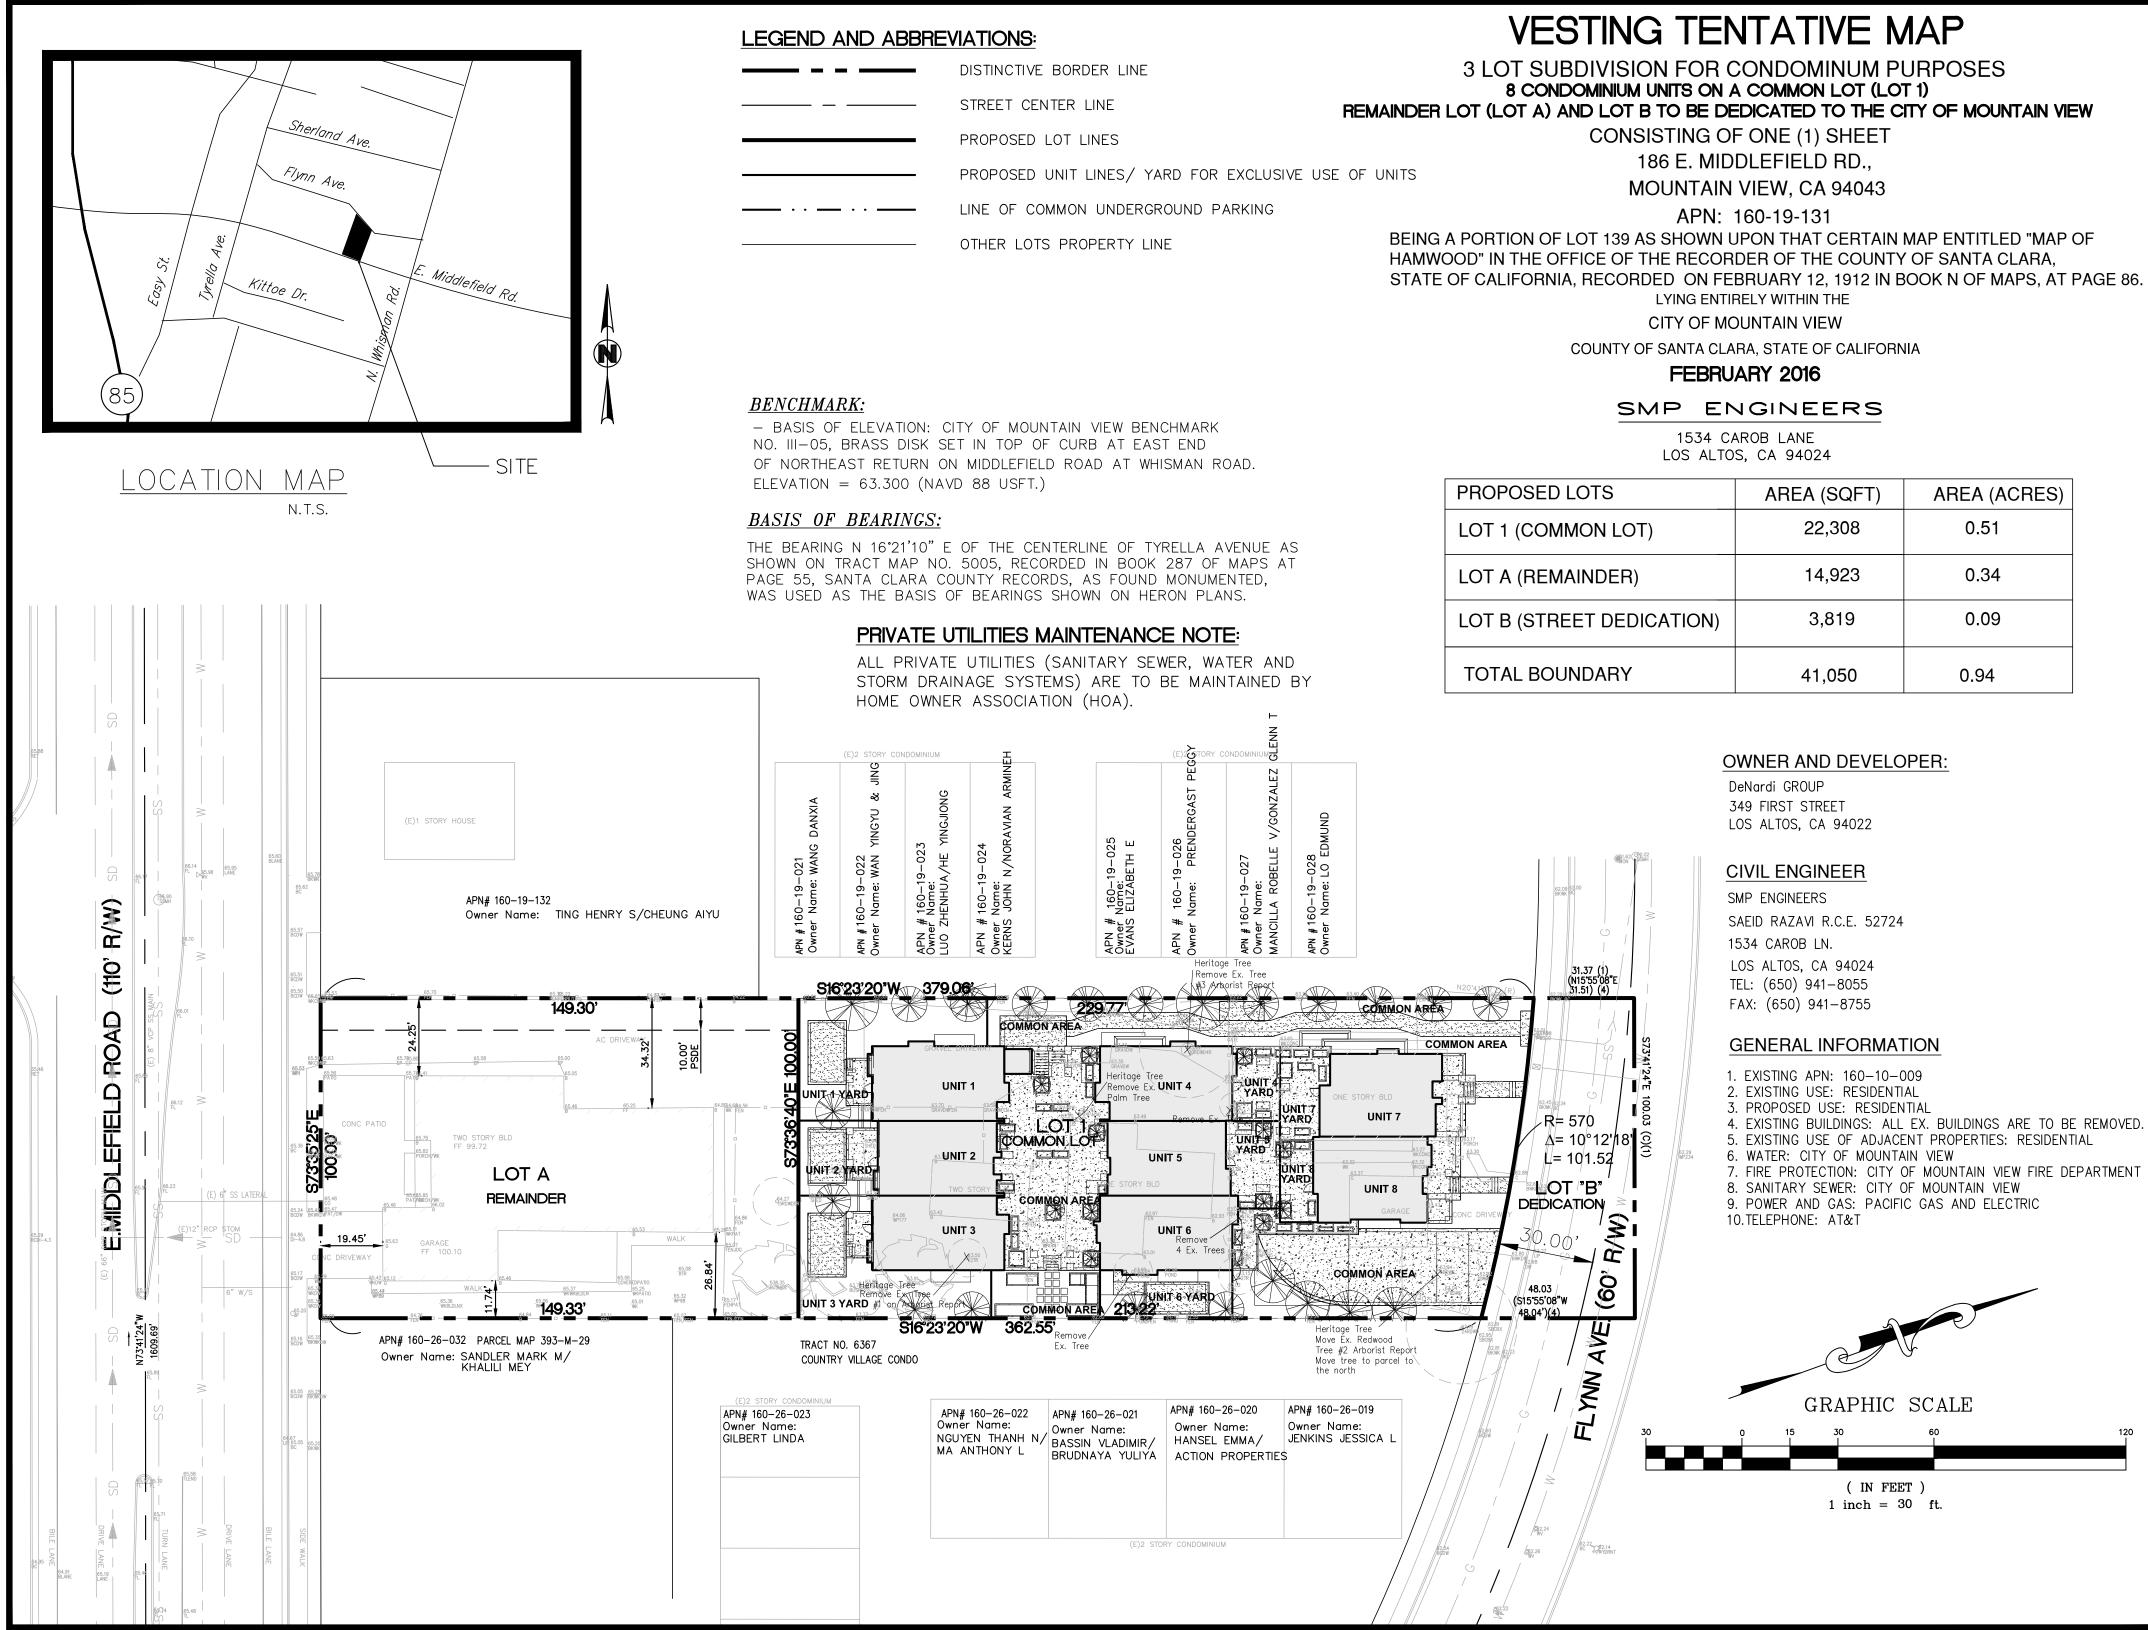

| END AND ABBREVIATIONS:                      | VESTING TENTATIVE MAP                                                                                                        |
|---------------------------------------------|------------------------------------------------------------------------------------------------------------------------------|
| DISTINCTIVE BORDER LINE                     | 3 LOT SUBDIVISION FOR CONDOMINUM PURPOS                                                                                      |
|                                             | 8 CONDOMINIUM UNITS ON A COMMON LOT (LOT 1)<br>REMAINDER LOT (LOT A) AND LOT B TO BE DEDICATED TO THE CITY OF M              |
| PROPOSED LOT LINES                          | CONSISTING OF ONE (1) SHEET                                                                                                  |
| PROPOSED UNIT LINES/ YARD FOR EXCLUSIVE USE | 186 E. MIDDLEFIELD RD.,                                                                                                      |
|                                             | MOUNTAIN VIEW, CA 94043                                                                                                      |
| ·· ·· LINE OF COMMON UNDERGROUND PARKING    | APN: 160-19-131                                                                                                              |
| OTHER LOTS PROPERTY LINE                    | BEING A PORTION OF LOT 139 AS SHOWN UPON THAT CERTAIN MAP ENT<br>HAMWOOD" IN THE OFFICE OF THE RECORDER OF THE COUNTY OF SAN |

## SES MOUNTAIN VIEW

TITLED "MAP OF TA CLARA,

| REA (ACRES) |  |
|-------------|--|
| 0.51        |  |
| 0.34        |  |
| 0.09        |  |
| 0.94        |  |
|             |  |

SMP