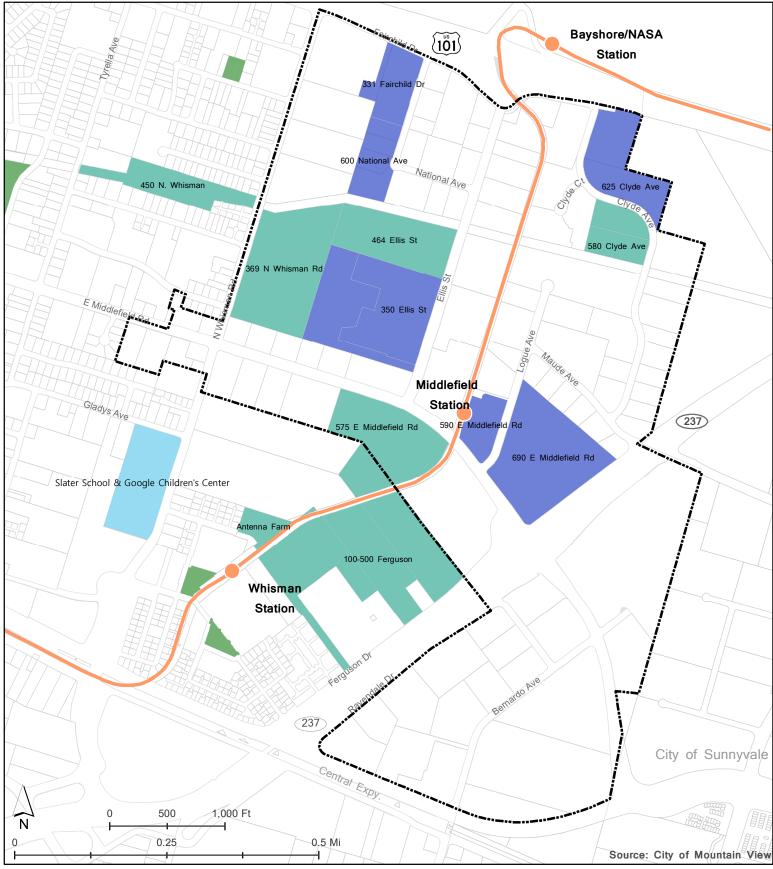

# **Current and Recent Development Projects**

Below are brief descriptions on recent development projects in and adjacent to the East Whisman Precise Plan area, which are either completed, under construction, or approved and not yet constructed. Enclosed is a map of the development project locations.

#### Transit (T-) Overlay Designations

Four projects have been constructed under the T-overlay district standards allowing floor area ratios (FARs) of up to 0.65, including:

| Description                                                                                                                                                                                                                       | Building Photo                                                                                                                                                                                                                                                                                                                                                                                                                                                                                                                                                                                                                                                                                                                                                                                                                                                                                                                                                                                                                                                                                                                                                                                                                                                                                                                                                                                                                                                                                                                                                                                                                                                                                                                                                                                                                                                                                                                                                                                                                                                                                                                 |
|-----------------------------------------------------------------------------------------------------------------------------------------------------------------------------------------------------------------------------------|--------------------------------------------------------------------------------------------------------------------------------------------------------------------------------------------------------------------------------------------------------------------------------------------------------------------------------------------------------------------------------------------------------------------------------------------------------------------------------------------------------------------------------------------------------------------------------------------------------------------------------------------------------------------------------------------------------------------------------------------------------------------------------------------------------------------------------------------------------------------------------------------------------------------------------------------------------------------------------------------------------------------------------------------------------------------------------------------------------------------------------------------------------------------------------------------------------------------------------------------------------------------------------------------------------------------------------------------------------------------------------------------------------------------------------------------------------------------------------------------------------------------------------------------------------------------------------------------------------------------------------------------------------------------------------------------------------------------------------------------------------------------------------------------------------------------------------------------------------------------------------------------------------------------------------------------------------------------------------------------------------------------------------------------------------------------------------------------------------------------------------|
| <b>331 Fairchild Drive</b> – a 3-<br>story, 87,500 sq. ft. office<br>building with a surface<br>parking lot built at 0.4 FAR.<br><i>Status</i> : Completed and<br>Occupied by Audience                                            |                                                                                                                                                                                                                                                                                                                                                                                                                                                                                                                                                                                                                                                                                                                                                                                                                                                                                                                                                                                                                                                                                                                                                                                                                                                                                                                                                                                                                                                                                                                                                                                                                                                                                                                                                                                                                                                                                                                                                                                                                                                                                                                                |
| <b>350 Ellis Street –</b> two, 4-story office buildings (425,000 sq. ft.), a one-story amenity building (25,000 sq. ft.), and a 3-level parking structure built at 0.5 FAR.<br><i>Status</i> : Completed and Occupied by Symantec | Storage and the storage and th |
| <b>590 East Middlefield Road</b> – a<br>3-story, 97,500 sq. ft. office<br>building with a one-level<br>parking structure built at 0.65<br>FAR.<br><i>Status</i> : Completed and<br>Occupied by Omnicell                           |                                                                                                                                                                                                                                                                                                                                                                                                                                                                                                                                                                                                                                                                                                                                                                                                                                                                                                                                                                                                                                                                                                                                                                                                                                                                                                                                                                                                                                                                                                                                                                                                                                                                                                                                                                                                                                                                                                                                                                                                                                                                                                                                |

| Description                                                         | Building Photo                                                                                                                                                                                                                                                                                                                                                                                                                                                                                                                                                                                                                                                                                                                                                                                                                                                                                                                                                                                                                                                                                                                                                                                                                                                                                                                                                                                                                                                                                                                                                                                                                                                                                                                                                                                                                                                                                                                                                                                                                                                                                                                 |
|---------------------------------------------------------------------|--------------------------------------------------------------------------------------------------------------------------------------------------------------------------------------------------------------------------------------------------------------------------------------------------------------------------------------------------------------------------------------------------------------------------------------------------------------------------------------------------------------------------------------------------------------------------------------------------------------------------------------------------------------------------------------------------------------------------------------------------------------------------------------------------------------------------------------------------------------------------------------------------------------------------------------------------------------------------------------------------------------------------------------------------------------------------------------------------------------------------------------------------------------------------------------------------------------------------------------------------------------------------------------------------------------------------------------------------------------------------------------------------------------------------------------------------------------------------------------------------------------------------------------------------------------------------------------------------------------------------------------------------------------------------------------------------------------------------------------------------------------------------------------------------------------------------------------------------------------------------------------------------------------------------------------------------------------------------------------------------------------------------------------------------------------------------------------------------------------------------------|
| <b>690 East Middlefield Road –</b><br>two, 6-story office buildings |                                                                                                                                                                                                                                                                                                                                                                                                                                                                                                                                                                                                                                                                                                                                                                                                                                                                                                                                                                                                                                                                                                                                                                                                                                                                                                                                                                                                                                                                                                                                                                                                                                                                                                                                                                                                                                                                                                                                                                                                                                                                                                                                |
| (340,000 sq. ft.) with a surface                                    |                                                                                                                                                                                                                                                                                                                                                                                                                                                                                                                                                                                                                                                                                                                                                                                                                                                                                                                                                                                                                                                                                                                                                                                                                                                                                                                                                                                                                                                                                                                                                                                                                                                                                                                                                                                                                                                                                                                                                                                                                                                                                                                                |
| parking lot built at 0.5 FAR.                                       | an provide the state of the sta |
| Status: Completed and                                               | and the second state of the second state of the second                                                                                                                                                                                                                                                                                                                                                                                                                                                                                                                                                                                                                                                                                                                                                                                                                                                                                                                                                                                                                                                                                                                                                                                                                                                                                                                                                                                                                                                                                                                                                                                                                                                                                                                                                                                                                                                                                                                                                                                                                                                                         |
| Occupied by Synopsis                                                | A A A A A A A A A A A A A A A A A A A                                                                                                                                                                                                                                                                                                                                                                                                                                                                                                                                                                                                                                                                                                                                                                                                                                                                                                                                                                                                                                                                                                                                                                                                                                                                                                                                                                                                                                                                                                                                                                                                                                                                                                                                                                                                                                                                                                                                                                                                                                                                                          |

| Description                                                                                                                                                                                                                                                                                                                                                                                                                        | Site Plan                                                                                                                                                                                                                                                                                                                                                                                                                                                         |
|------------------------------------------------------------------------------------------------------------------------------------------------------------------------------------------------------------------------------------------------------------------------------------------------------------------------------------------------------------------------------------------------------------------------------------|-------------------------------------------------------------------------------------------------------------------------------------------------------------------------------------------------------------------------------------------------------------------------------------------------------------------------------------------------------------------------------------------------------------------------------------------------------------------|
| <b>369 North Whisman Road and</b><br><b>464 Ellis Street</b> – construct a 3-<br>story office building (70,800<br>sq. ft.), a 4-story office<br>building (109,900 sq. ft.), and<br>two, 4-level parking structures<br>on an existing office campus,<br>resulting in a total FAR of 0.49.<br>This project has a 10-year<br>development agreement,<br>expiring in 2021.<br><i>Status</i> : Not Constructed and<br>Occupied by Google | <complex-block><image/></complex-block>                                                                                                                                                                                                                                                                                                                                                                                                                           |
| <b>575 E. Middlefield Rd. –</b><br>construct a 4-story, 102,500 sq.<br>ft. office building on an<br>existing office campus,<br>resulting in a total FAR of 0.5.<br>This project has an 8-year<br>development agreement,<br>expiring in 2018.<br><i>Status:</i> Not Constructed<br>Occupied by Symantec                                                                                                                             | F. Middlefield Rd   Bisser   Bisser |

### **Planned Community (P) Designations**

Three projects have been approved with P-designations and were designed in accordance with the East Whisman Change Area goals and policies of the General Plan, exceeding the ML and T-overlay district regulations, including:

| Description                                                                                                                                                                                           | Building Photo |
|-------------------------------------------------------------------------------------------------------------------------------------------------------------------------------------------------------|----------------|
| <b>600 National Avenue –</b> a 4-<br>story, 140,600 sq. ft. office<br>building with a one-level<br>parking structure built at 0.67<br>FAR.<br><i>Status</i> : Under Construction                      |                |
| <b>625 Clyde Avenue –</b> two, 6-<br>story office buildings (385,500<br>sq. ft.) with two, 6-level<br>parking structures built at 1.0<br>FAR.<br><i>Status</i> : Completed and<br>Occupied by Samsung |                |
| <b>580 Clyde Avenue</b> – a 5-story,<br>178,500 sq. ft. office building at<br>with a 4-level parking<br>structure approved at 0.8 FAR.<br><i>Status</i> : Approved and<br>Not Yet Constructed         |                |

### Adjacent Projects to the Plan Area

There are three residential development projects immediately adjacent to the plan area which have been approved and are currently under construction, including:

| Description                                                                                                                                                                                                                                                                                                                                                                      | Site Plan                                                                                                                                                                                                                                                                                                                                                                                                                                                                                                                                                                                                                                                                                                                                                                                                                                                                                                                                                                                                                                                                                                                                                                                                                                                                                                                                                                                                                                                                                                                                                                                                                                                                                                                                                                                                                                                                                                                                                                                                                                                                                                                      |
|----------------------------------------------------------------------------------------------------------------------------------------------------------------------------------------------------------------------------------------------------------------------------------------------------------------------------------------------------------------------------------|--------------------------------------------------------------------------------------------------------------------------------------------------------------------------------------------------------------------------------------------------------------------------------------------------------------------------------------------------------------------------------------------------------------------------------------------------------------------------------------------------------------------------------------------------------------------------------------------------------------------------------------------------------------------------------------------------------------------------------------------------------------------------------------------------------------------------------------------------------------------------------------------------------------------------------------------------------------------------------------------------------------------------------------------------------------------------------------------------------------------------------------------------------------------------------------------------------------------------------------------------------------------------------------------------------------------------------------------------------------------------------------------------------------------------------------------------------------------------------------------------------------------------------------------------------------------------------------------------------------------------------------------------------------------------------------------------------------------------------------------------------------------------------------------------------------------------------------------------------------------------------------------------------------------------------------------------------------------------------------------------------------------------------------------------------------------------------------------------------------------------------|
| <b>450 North Whisman Road</b> – a<br>37-unit attached and detached<br>rowhome development on a<br>new private street with the<br>Hetch-Hetchy Trail (adjacent<br>to City and County of San<br>Francisco right-of-way).<br><i>Status</i> : Under Construction<br>by Summerhill Homes                                                                                              |                                                                                                                                                                                                                                                                                                                                                                                                                                                                                                                                                                                                                                                                                                                                                                                                                                                                                                                                                                                                                                                                                                                                                                                                                                                                                                                                                                                                                                                                                                                                                                                                                                                                                                                                                                                                                                                                                                                                                                                                                                                                                                                                |
| 100, 400, 430 & 500 Ferguson<br>Drive – a multi-parcel, mixed-<br>use project with two, 4-story<br>apartment buildings (394<br>units) with 3,000 sq. ft. of<br>ground-floor retail, and 198<br>rowhome units (113 attached<br>and 85 detached) along new<br>private streets with a new 2.7-<br>acre public park.<br><i>Status</i> : Under Construction by<br>Pulte Homes and EFL | Red – 100, 400 & 430 Ferguson Blue – 500 Ferguson                                                                                                                                                                                                                                                                                                                                                                                                                                                                                                                                                                                                                                                                                                                                                                                                                                                                                                                                                                                                                                                                                                                                                                                                                                                                                                                                                                                                                                                                                                                                                                                                                                                                                                                                                                                                                                                                                                                                                                                                                                                                              |
| Antenna Farm – a 16-unit<br>detached small-lot single-<br>family development with a<br>new private street, adjacent to<br>the VTA light rail line.<br><i>Status</i> : Under Construction by<br>Summerhill Homes                                                                                                                                                                  | the second secon |

# **Recent and Current Development Projects**

Approved and Completed Projects Approved, Not Yet Constructed Schools

- Parks
  - Precise Plan Boundary

VTA Light Rail Line & Stations