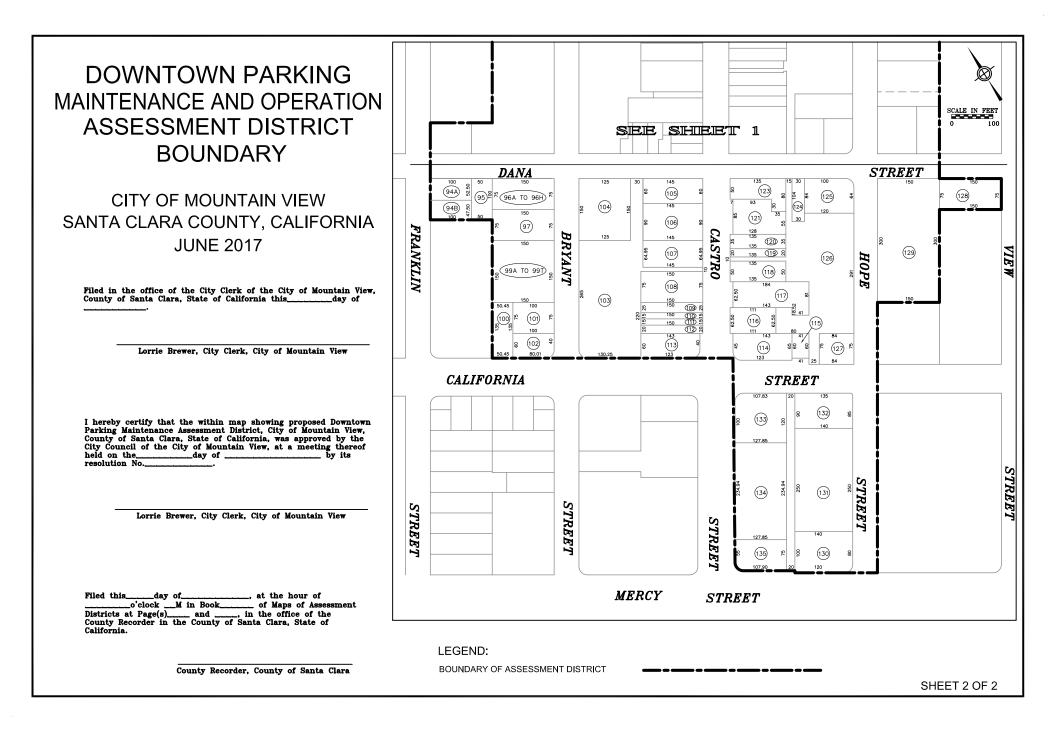

### APPENDICES

Appendix A-Off Street Parking Requirements

Appendix B-Public Hearing Notice

Appendix C-Assessment District Map

Each lot or parcel of land is described in the assessment roll by reference to its Assessor's Parcel Number (A.P.N.) as shown on the Assessor's Map of the County of Santa Clara for Fiscal Year 2017-18

#### ENGINEER'S REPORT CITY OF MOUNTAIN VIEW DOWNTOWN PARKING MAINTENANCE AND OPERATION ASSESSMENT DISTRICT FISCAL YEAR 2017-18 RULES FOR SPREADING ASSESSMENT

Each assessment shall be comprised of two components—one based on land use and the other on parcel area. Approximately, seventy-five percent (75%) of the annual assessment shall be on the basis of land use, while the remaining twenty-five (25%) of the annual assessment shall be on the basis of parcel area. The total of all assessed properties in the District is One Hundred Fifty-Eight Thousand Six Hundred Six Dollars (\$158,606). Therefore, the ratio of total assessment is \$118,606 for land use and \$40,000 for parcel area.