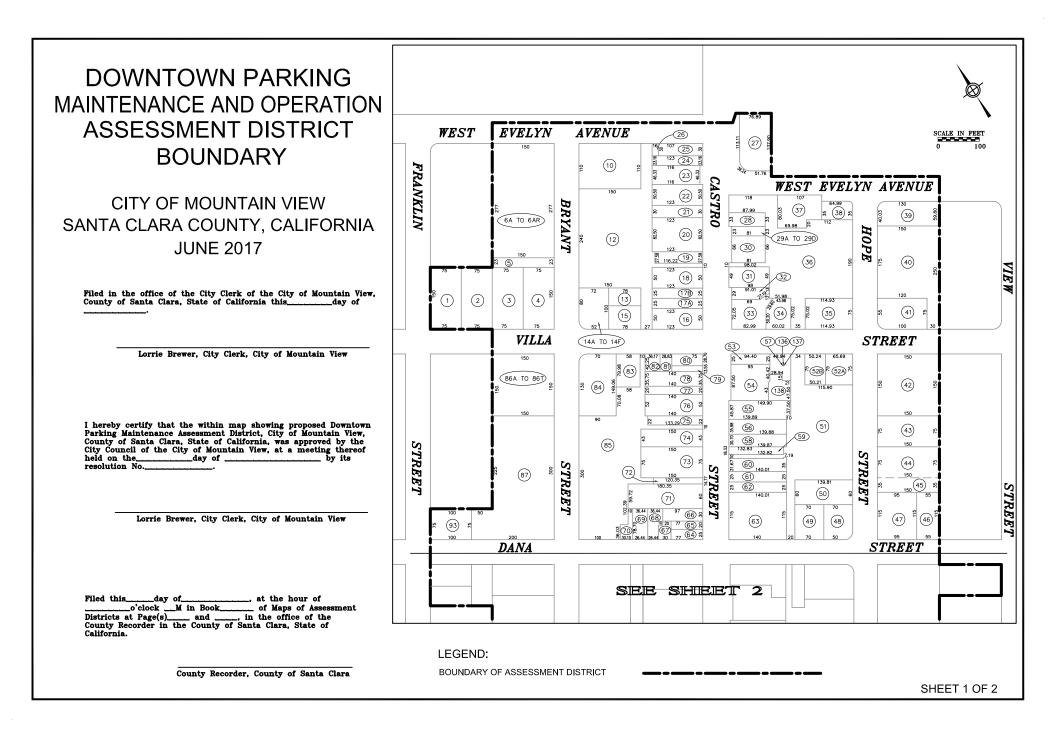

### APPENDICES

Appendix A-Off Street Parking Requirements

Appendix B-Public Hearing Notice

Appendix C-Assessment District Map

Each lot or parcel of land is described in the assessment roll by reference to its Assessor's Parcel Number (A.P.N.) as shown on the Assessor's Map of the County of Santa Clara for Fiscal Year 2017-18

#### ENGINEER'S REPORT CITY OF MOUNTAIN VIEW DOWNTOWN PARKING MAINTENANCE AND OPERATION ASSESSMENT DISTRICT FISCAL YEAR 2017-18 RULES FOR SPREADING ASSESSMENT

Each assessment shall be comprised of two components—one based on land use and the other on parcel area. Approximately, seventy-five percent (75%) of the annual assessment shall be on the basis of land use, while the remaining twenty-five (25%) of the annual assessment shall be on the basis of parcel area. The total of all assessed properties in the District is One Hundred Fifty-Eight Thousand Six Hundred Six Dollars (\$158,606). Therefore, the ratio of total assessment is \$118,606 for land use and \$40,000 for parcel area.