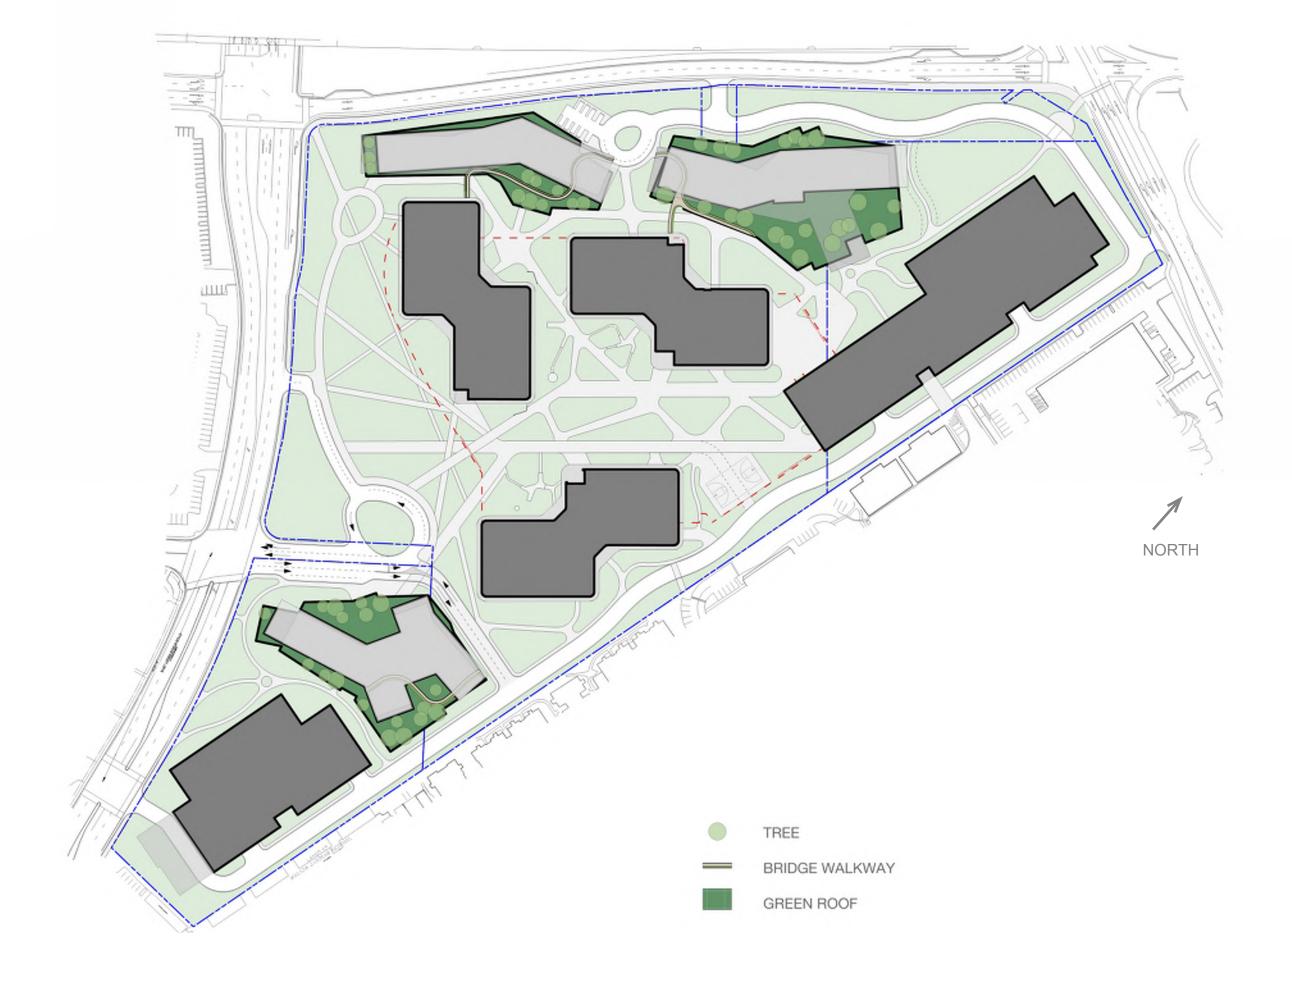

## SITE

|                           | Site Area |             |  |
|---------------------------|-----------|-------------|--|
|                           | Acres     | Square Feet |  |
| 700 East Middlefield Road | 18.02     | 784,948     |  |
| 3 existing buildings      |           |             |  |
| 800 East Middlefield Road | 4.733     | 206,173     |  |
| 1 existing building       |           |             |  |
| 1101 Maude Avenue         | 5.056     | 220,219     |  |
| 1 existing building       |           |             |  |
| Parcel Three              | 0.705     | 30,694      |  |
| No Building               |           |             |  |
| Parcel Two                | 0.229     | 9,996       |  |
| No Building               |           |             |  |
| Total Areas               | 28.743    | 1,252,030   |  |

| OFFICE BUILDINGS                       |      |                |    | EXISTING          | NEW               |
|----------------------------------------|------|----------------|----|-------------------|-------------------|
| Site Area                              |      | 1,252,030      | SF |                   |                   |
|                                        |      |                |    |                   |                   |
| Current Allowable FAR =                | 0.35 | 438,211        | SF |                   |                   |
| Proposed FAR =                         | 0.86 | 1,075,244      | SF |                   |                   |
| Total Existing Building Area to reamai | n    |                |    | <b>315,231</b> SF |                   |
| 700 EP02                               |      |                |    | 105,101           |                   |
| 700 EP03                               |      |                |    | 104,637           |                   |
| 700 EP04                               |      |                |    | 105,493           |                   |
| 800 E. Middlefield                     | (TO  | BE DEMOLISHED) |    | 62,246            |                   |
| 1101 Maude                             | (TO  | BE DEMOLISHED) |    | 89,118            |                   |
| Proposed New Building Area             |      |                |    |                   | <b>763,397</b> SF |
| BUILDING 1                             |      |                |    |                   | 240,519           |
| BUILDING 2                             |      |                |    |                   | 331,561           |
| BUILDING 3                             |      |                |    |                   | 191,317           |

CAMPUS TOTAL 1,078,628 SF
(Net Add 612,033 SF)