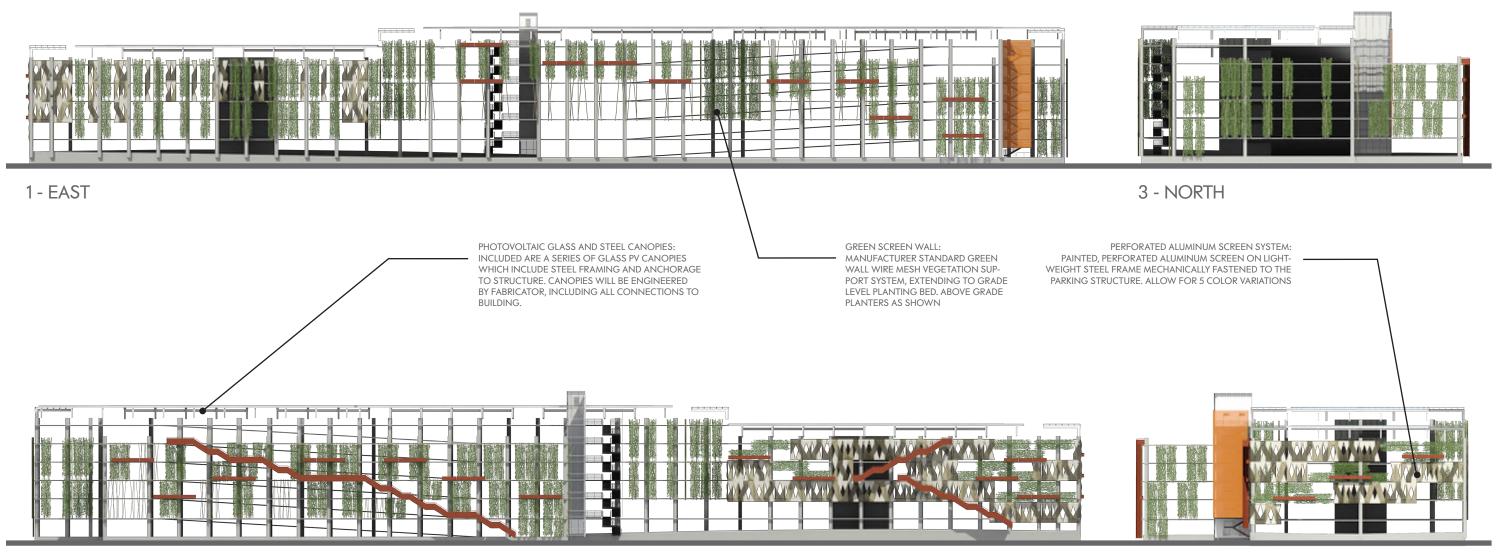

lding Area             |      |                |    |                   | <b>763,397</b> SF |
| BUILDING 1                             |      |                |    |                   | 240,519           |
| BUILDING 2                             |      |                |    |                   | 331,561           |
| BUILDING 3                             |      |                |    |                   | 191,317           |

CAMPUS TOTAL 1,078,628 SF
(Net Add 612,033 SF)

## **PARKING**

| Parking Required ( 2.7 per 1000 SF) | <b>2,913</b> SPACES |
|-------------------------------------|---------------------|
| parking provided                    | <b>2,913</b> SPACES |
| Proposed Total Parking Area         | 986,909 SF          |



















4 - SOUTH 2 - WEST





















2 - WEST 4 - SOUTH













2017.04.19