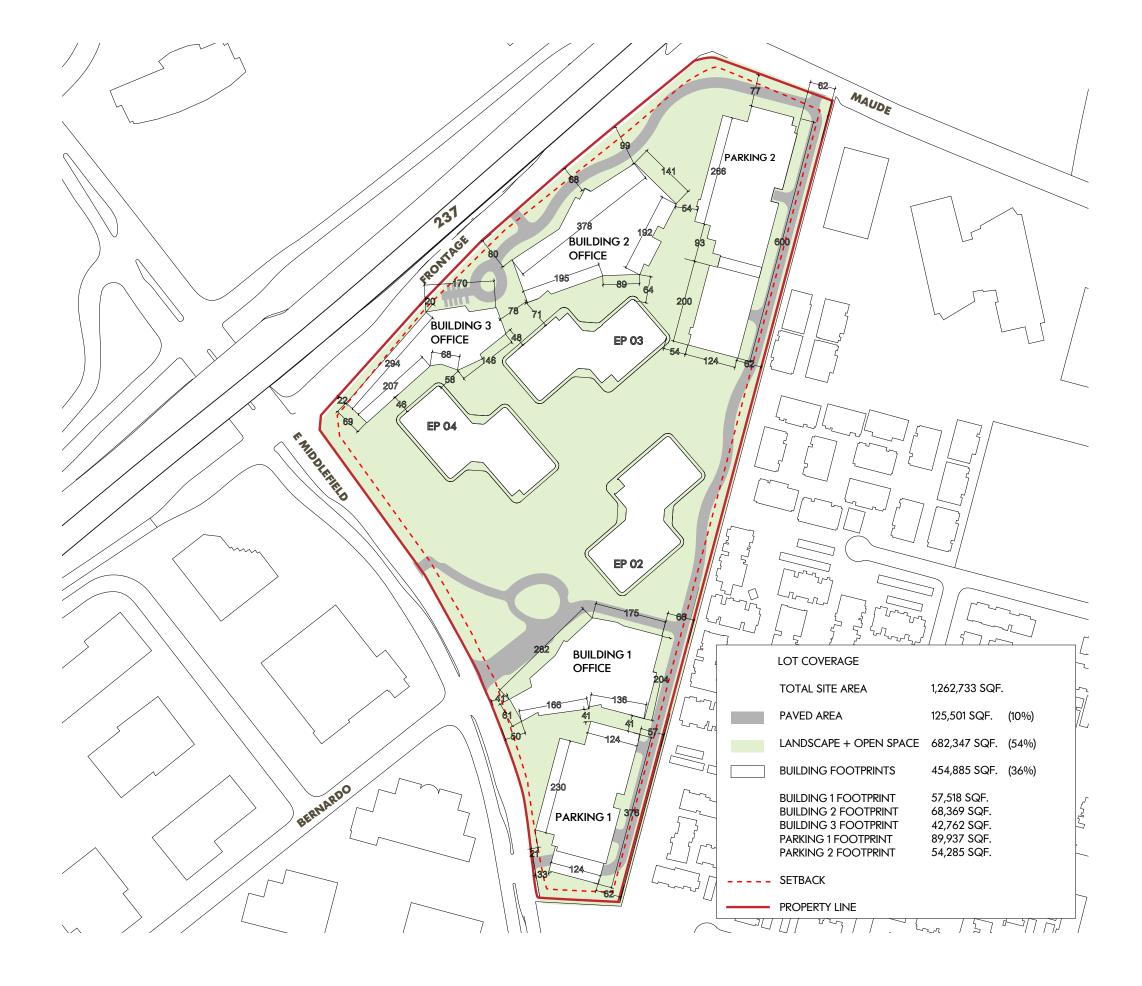

## SITE

|                           | Site Area |             |  |
|---------------------------|-----------|-------------|--|
|                           | Acres     | Square Feet |  |
| 700 East Middlefield Road | 18.02     | 784,948     |  |
| 3 existing buildings      |           |             |  |
| 800 East Middlefield Road | 4.733     | 206,173     |  |
| 1 existing building       |           |             |  |
| 1101 Maude Avenue         | 5.056     | 220,219     |  |
| 1 existing building       |           |             |  |
| Parcel Three              | 0.705     | 30,694      |  |
| No Building               |           |             |  |
| Parcel Two                | 0.229     | 9,996       |  |
| No Building               |           |             |  |
| Total Areas               | 28.743    | 1,252,030   |  |

| OFFICE BUILDINGS                       |      |                |    | EXISTING          | NEW               |
|----------------------------------------|------|----------------|----|-------------------|-------------------|
| Site Area                              |      | 1,252,030      | SF |                   |                   |
|                                        |      |                |    |                   |                   |
| Current Allowable FAR =                | 0.35 | 438,211        | SF |                   |                   |
| Proposed FAR =                         | 0.86 | 1,075,244      | SF |                   |                   |
| Total Existing Building Area to reamai | n    |                |    | <b>315,231</b> SF |                   |
| 700 EP02                               |      |                |    | 105,101           |                   |
| 700 EP03                               |      |                |    | 104,637           |                   |
| 700 EP04                               |      |                |    | 105,493           |                   |
| 800 E. Middlefield                     | (TO  | BE DEMOLISHED) |    | 62,246            |                   |
| 1101 Maude                             | (TO  | BE DEMOLISHED) |    | 89,118            |                   |
| Proposed New Building Area             |      |                |    |                   | <b>763,397</b> SF |
| BUILDING 1                             |      |                |    |                   | 240,519           |
| BUILDING 2                             |      |                |    |                   | 331,561           |
| BUILDING 3                             |      |                |    |                   | 191,317           |

## **PARKING**

| Parking Required ( 2.7 per 1000 SF) | <b>2,913</b> SPACES |
|-------------------------------------|---------------------|
| parking provided                    | <b>2,913</b> SPACES |
| Proposed Total Parking Area         | 986,909 SF          |