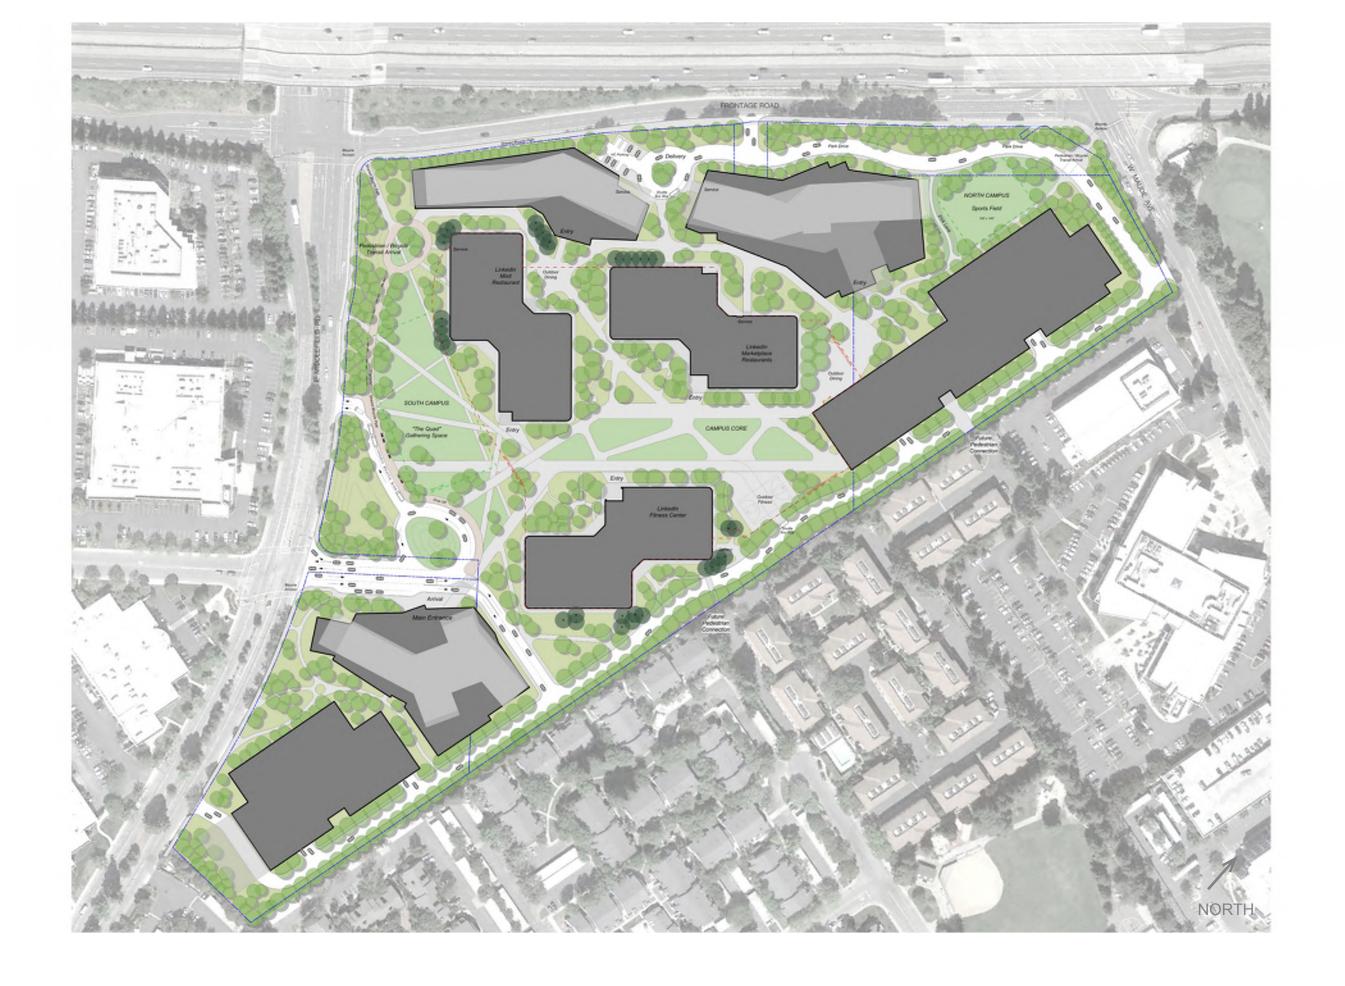

|                |    |                   | <b>763,397</b> SF |
| BUILDING 1                             |      |                |    |                   | 240,519           |
| BUILDING 2                             |      |                |    |                   | 331,561           |
| BUILDING 3                             |      |                |    |                   | 191,317           |

CAMPUS TOTAL 1,078,628 SF
(Net Add 612,033 SF)

## **PARKING**

| Parking Required ( 2.7 per 1000 SF) | <b>2,913</b> SPACES |
|-------------------------------------|---------------------|
| parking provided                    | <b>2,913</b> SPACES |
| Proposed Total Parking Area         | 986,909 SF          |



















4 - SOUTH 2 - WEST





















2 - WEST 4 - SOUTH













2017.04.19