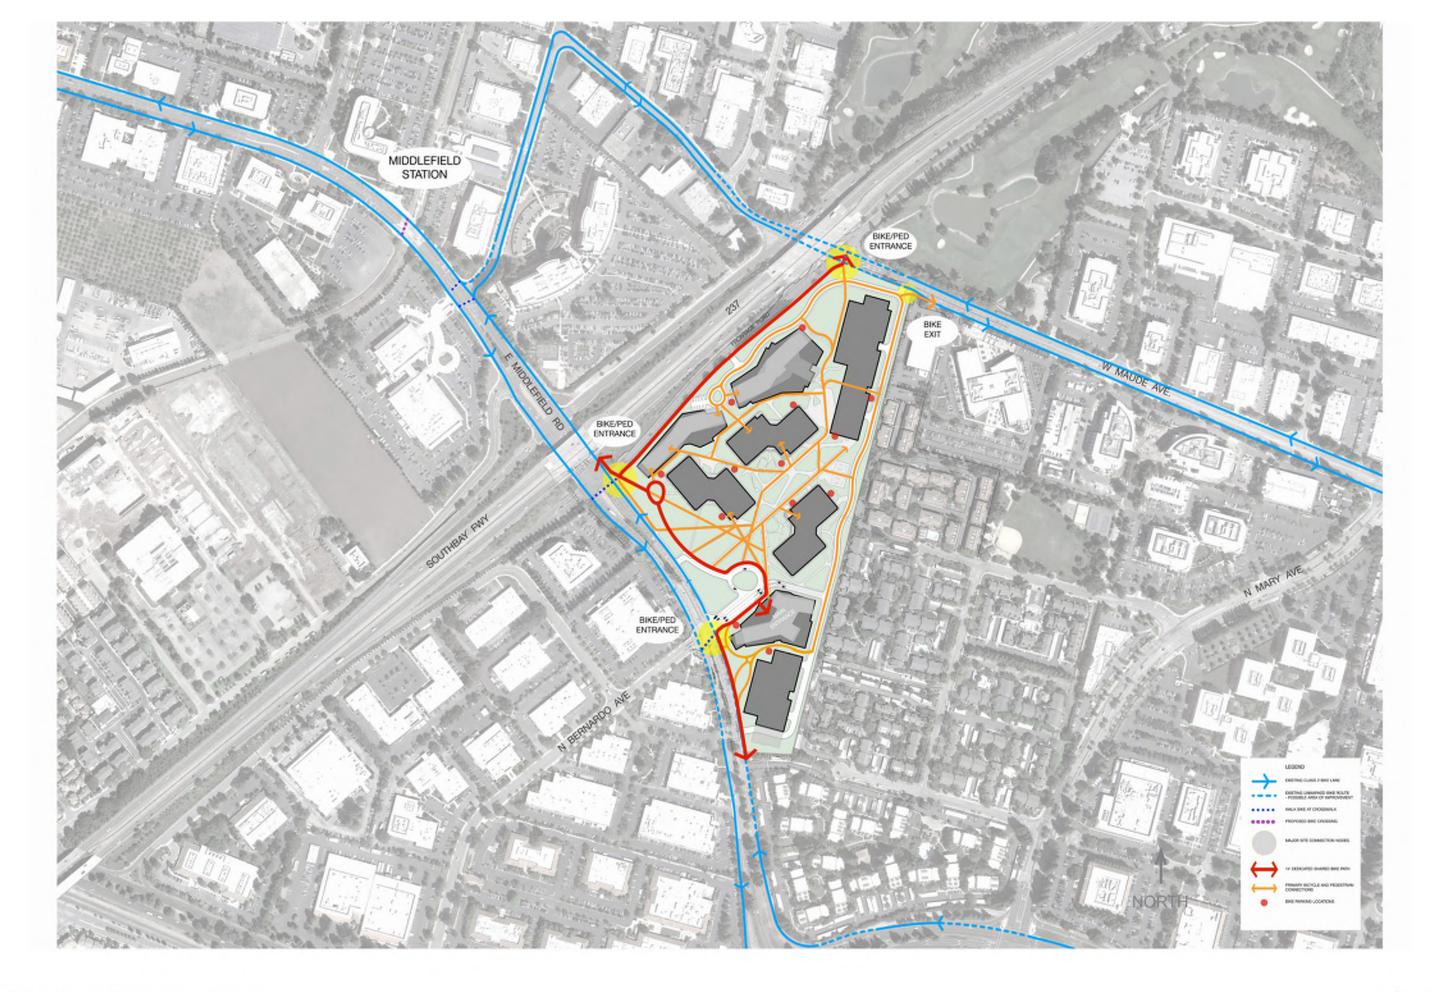

|                |    |                   | <b>763,397</b> SF |
| BUILDING 1                             |      |                |    |                   | 240,519           |
| BUILDING 2                             |      |                |    |                   | 331,561           |
| BUILDING 3                             |      |                |    |                   | 191,317           |

CAMPUS TOTAL 1,078,628 SF
(Net Add 612,033 SF)

## **PARKING**

| Parking Required ( 2.7 per 1000 SF) | <b>2,913</b> SPACES |
|-------------------------------------|---------------------|
| parking provided                    | <b>2,913</b> SPACES |
| Proposed Total Parking Area         | 986,909 SF          |



















4 - SOUTH 2 - WEST





















2 - WEST 4 - SOUTH













2017.04.19