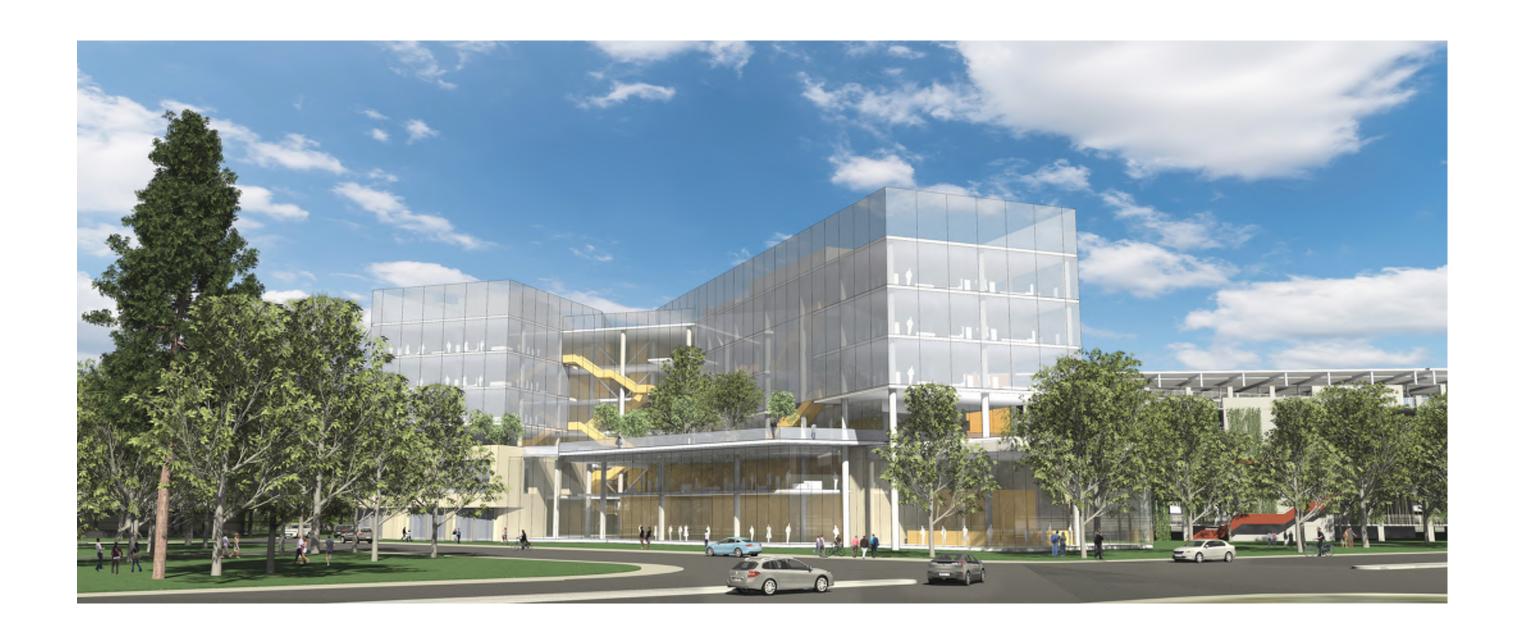

|                   |
| Proposed New Building Area             |      |                |    |                   | <b>763,397</b> SF |
| BUILDING 1                             |      |                |    |                   | 240,519           |
| BUILDING 2                             |      |                |    |                   | 331,561           |
| BUILDING 3                             |      |                |    |                   | 191,317           |

CAMPUS TOTAL 1,078,628 SF
(Net Add 612,033 SF)

## **PARKING**

| Parking Required ( 2.7 per 1000 SF) | <b>2,913</b> SPACES |
|-------------------------------------|---------------------|
| parking provided                    | <b>2,913</b> SPACES |
| Proposed Total Parking Area         | 986,909 SF          |



















4 - SOUTH 2 - WEST





















2 - WEST 4 - SOUTH













2017.04.19