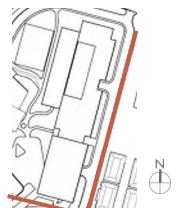

|      |                |    |                   | <b>763,397</b> SF |
| BUILDING 1                             |      |                |    |                   | 240,519           |
| BUILDING 2                             |      |                |    |                   | 331,561           |
| BUILDING 3                             |      |                |    |                   | 191,317           |

CAMPUS TOTAL 1,078,628 SF
(Net Add 612,033 SF)

## **PARKING**

| Parking Required ( 2.7 per 1000 SF) | <b>2,913</b> SPACES |
|-------------------------------------|---------------------|
| parking provided                    | <b>2,913</b> SPACES |
| Proposed Total Parking Area         | 986,909 SF          |



















4 - SOUTH 2 - WEST





















2 - WEST 4 - SOUTH













2017.04.19