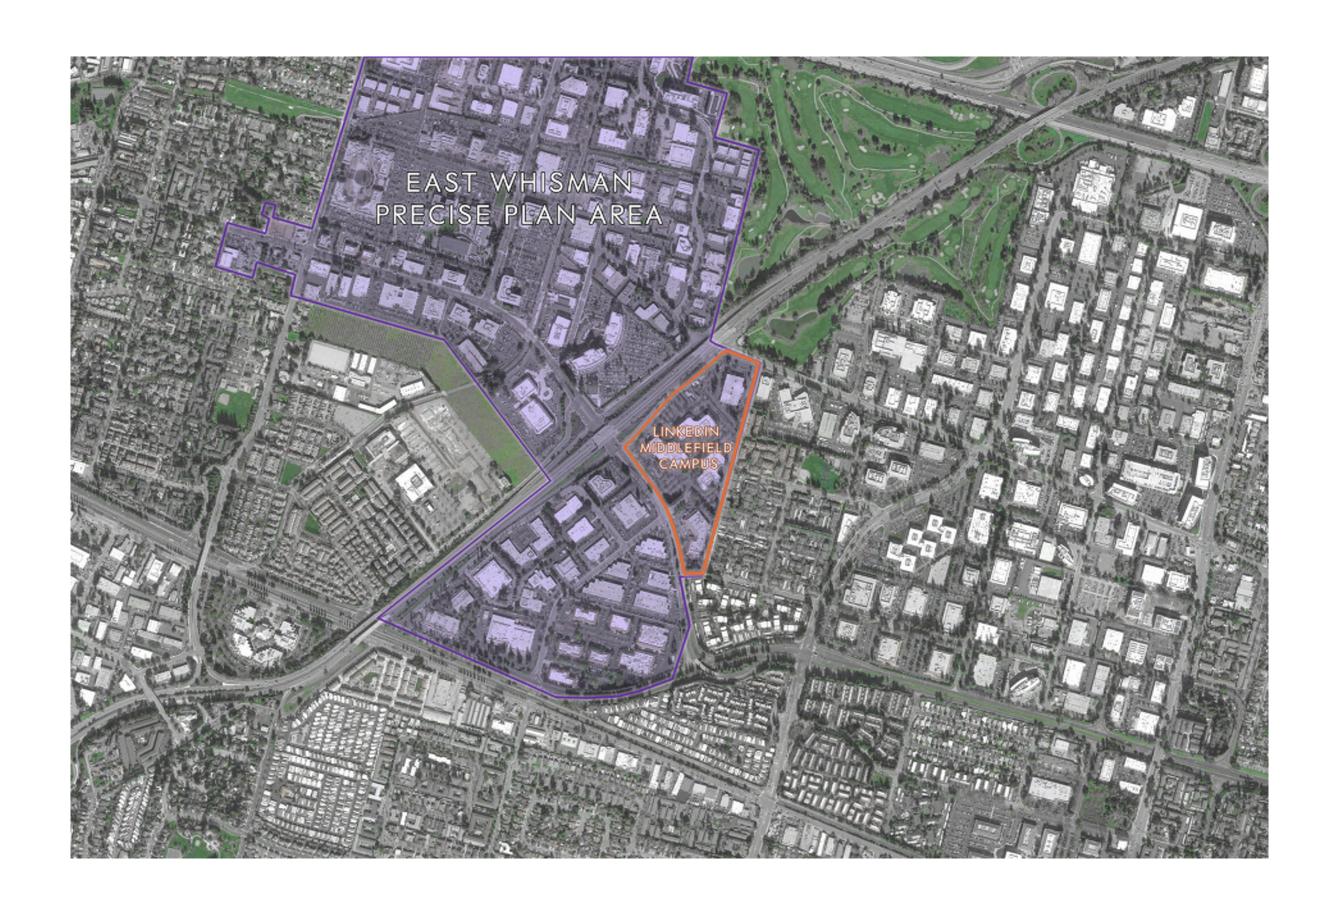

## LINKEDIN MIDDLEFIELD CAMPUS

**EPC STUDY SESSION** 











## **LINKEDIN MIDDLEFIELD CAMPUS**

## SITE

|                           | Site Area |             |  |
|---------------------------|-----------|-------------|--|
|                           | Acres     | Square Feet |  |
| 700 East Middlefield Road | 18.02     | 784,948     |  |
| 3 existing buildings      |           |             |  |
| 800 East Middlefield Road | 4.733     | 206,173     |  |
| 1 existing building       |           |             |  |
| 1101 Maude Avenue         | 5.056     | 220,219     |  |
| 1 existing building       |           |             |  |
| Parcel Three              | 0.705     | 30,694      |  |
| No Building               |           |             |  |
| Parcel Two                | 0.229     | 9,996       |  |
| No Building               |