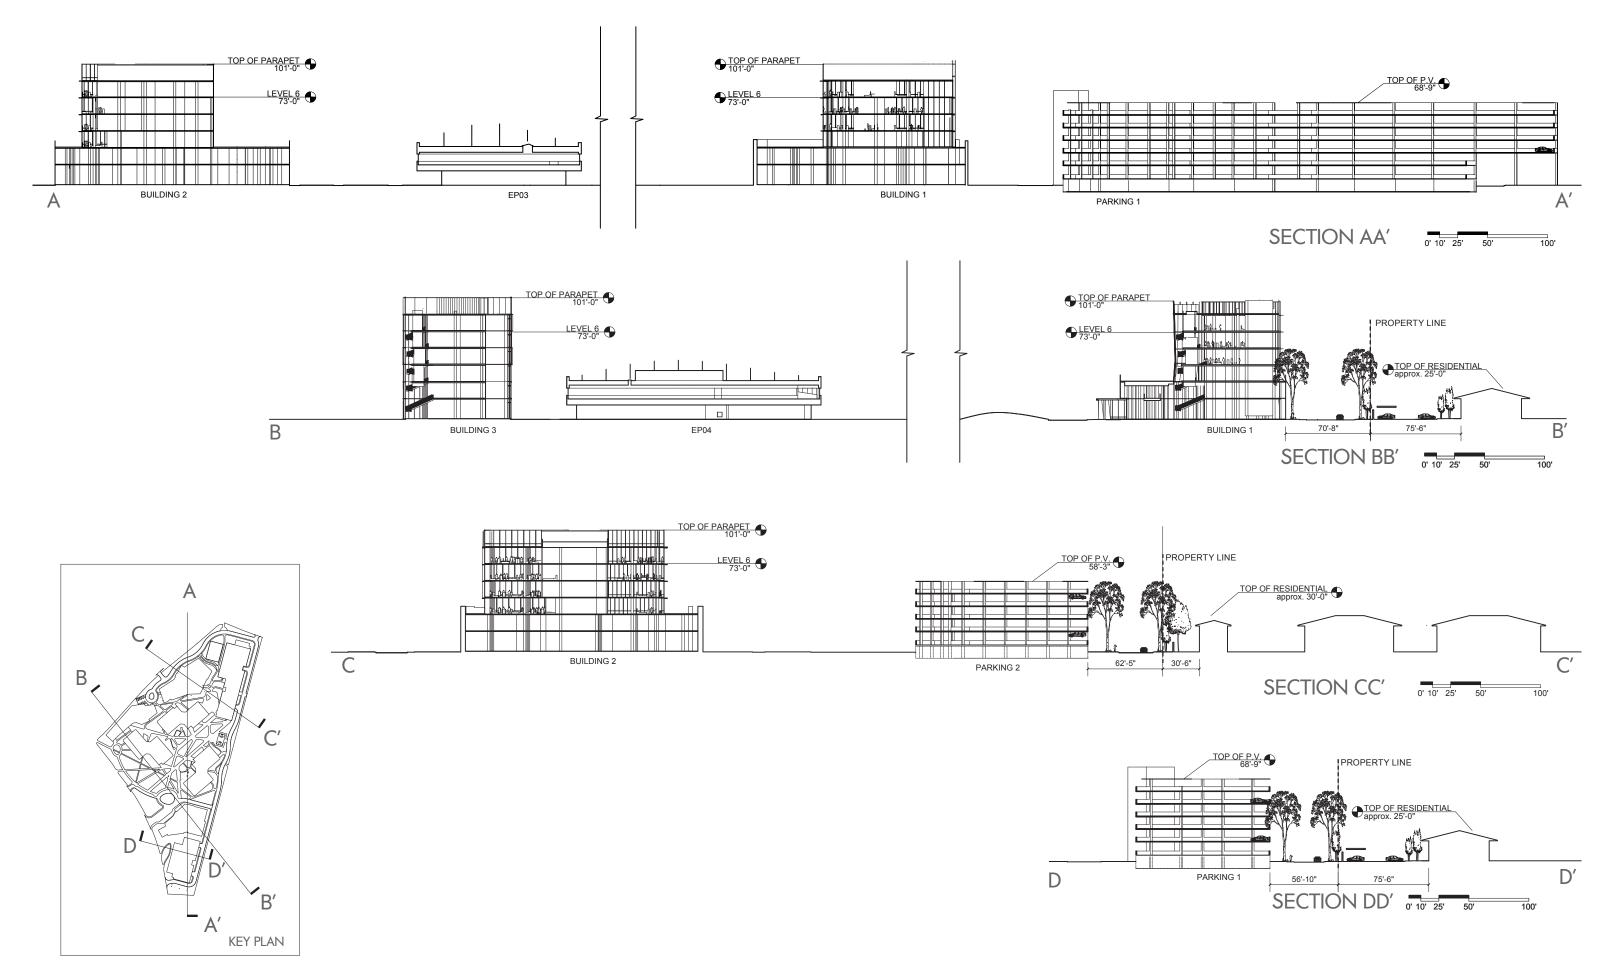

| OFFICE BUILDINGS                       |      |                |    | EXISTING          | NEW               |
|----------------------------------------|------|----------------|----|-------------------|-------------------|
| Site Area                              |      | 1,252,030      | SF |                   |                   |
|                                        |      |                |    |                   |                   |
| Current Allowable FAR =                | 0.35 | 438,211        | SF |                   |                   |
| Proposed FAR =                         | 0.86 | 1,075,244      | SF |                   |                   |
| Total Existing Building Area to reamai | n    |                |    | <b>315,231</b> SF |                   |
| 700 EP02                               |      |                |    | 105,101           |                   |
| 700 EP03                               |      |                |    | 104,637           |                   |
| 700 EP04                               |      |                |    | 105,493           |                   |
| 800 E. Middlefield                     | (TO  | BE DEMOLISHED) |    | 62,246            |                   |
| 1101 Maude                             | (TO  | BE DEMOLISHED) |    | 89,118            |                   |
| Proposed New Building Area             |      |                |    |                   | <b>763,397</b> SF |
| BUILDING 1                             |      |                |    |                   | 240,519           |
| BUILDING 2                             |      |                |    |                   | 331,561           |
| BUILDING 3                             |      |                |    |                   | 191,317           |

CAMPUS TOTAL 1,078,628 SF
(Net Add 612,033 SF)

4 - SOUTH 2 - WEST

2 - WEST 4 - SOUTH

2017.04.19