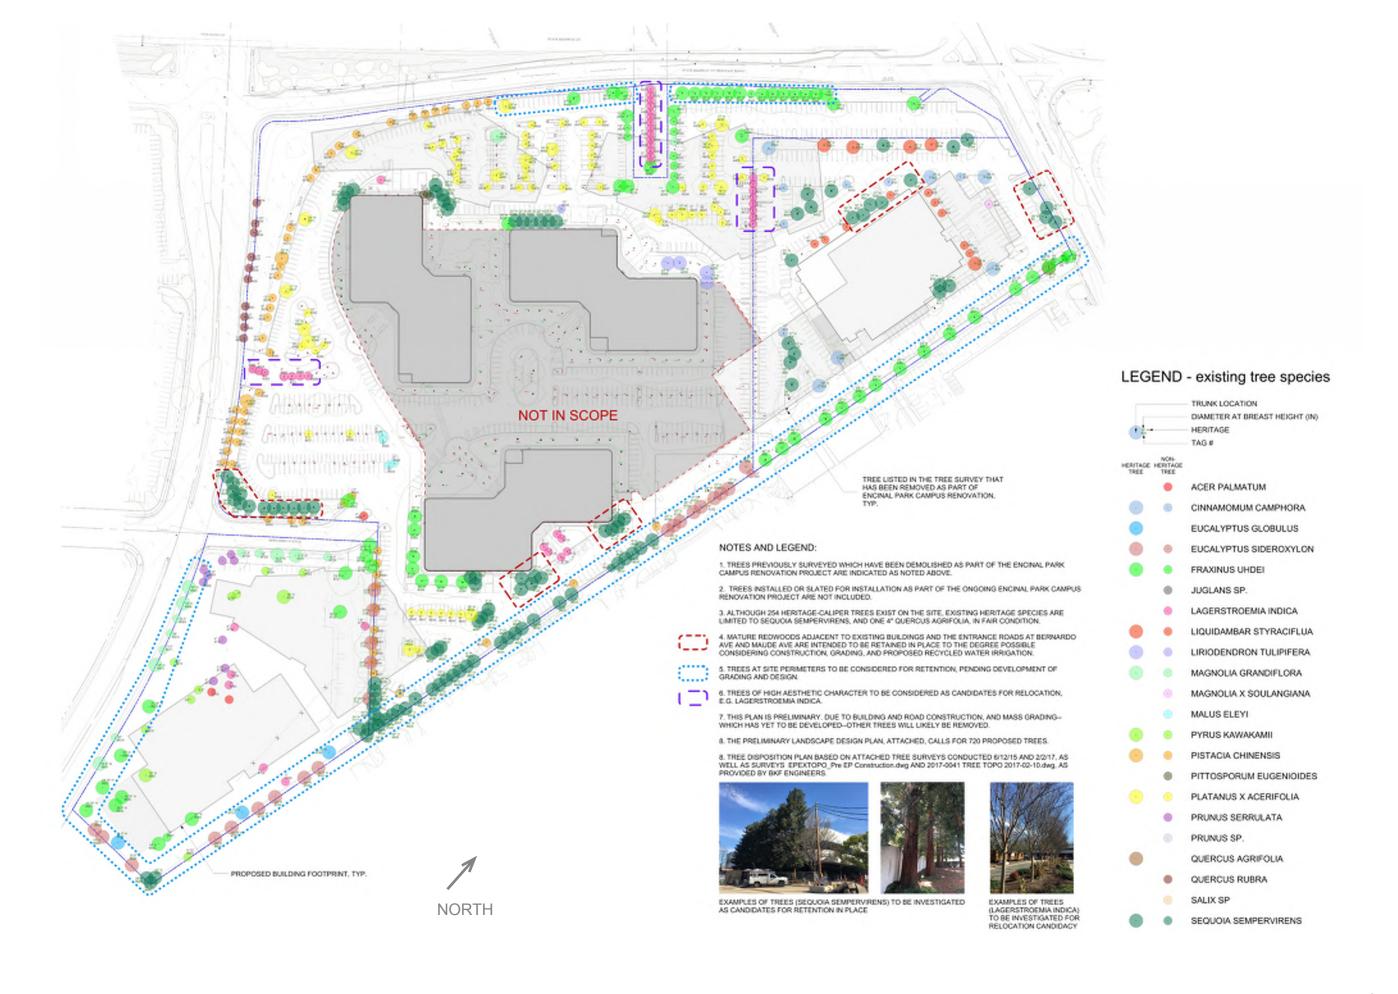

|                   | <b>763,397</b> SF |
| BUILDING 1                             |      |                |    |                   | 240,519           |
| BUILDING 2                             |      |                |    |                   | 331,561           |
| BUILDING 3                             |      |                |    |                   | 191,317           |

CAMPUS TOTAL 1,078,628 SF
(Net Add 612,033 SF)

## **PARKING**

| Parking Required ( 2.7 per 1000 SF) | <b>2,913</b> SPACES |
|-------------------------------------|---------------------|
| parking provided                    | <b>2,913</b> SPACES |
| Proposed Total Parking Area         | 986,909 SF          |



















4 - SOUTH 2 - WEST





















2 - WEST 4 - SOUTH













2017.04.19