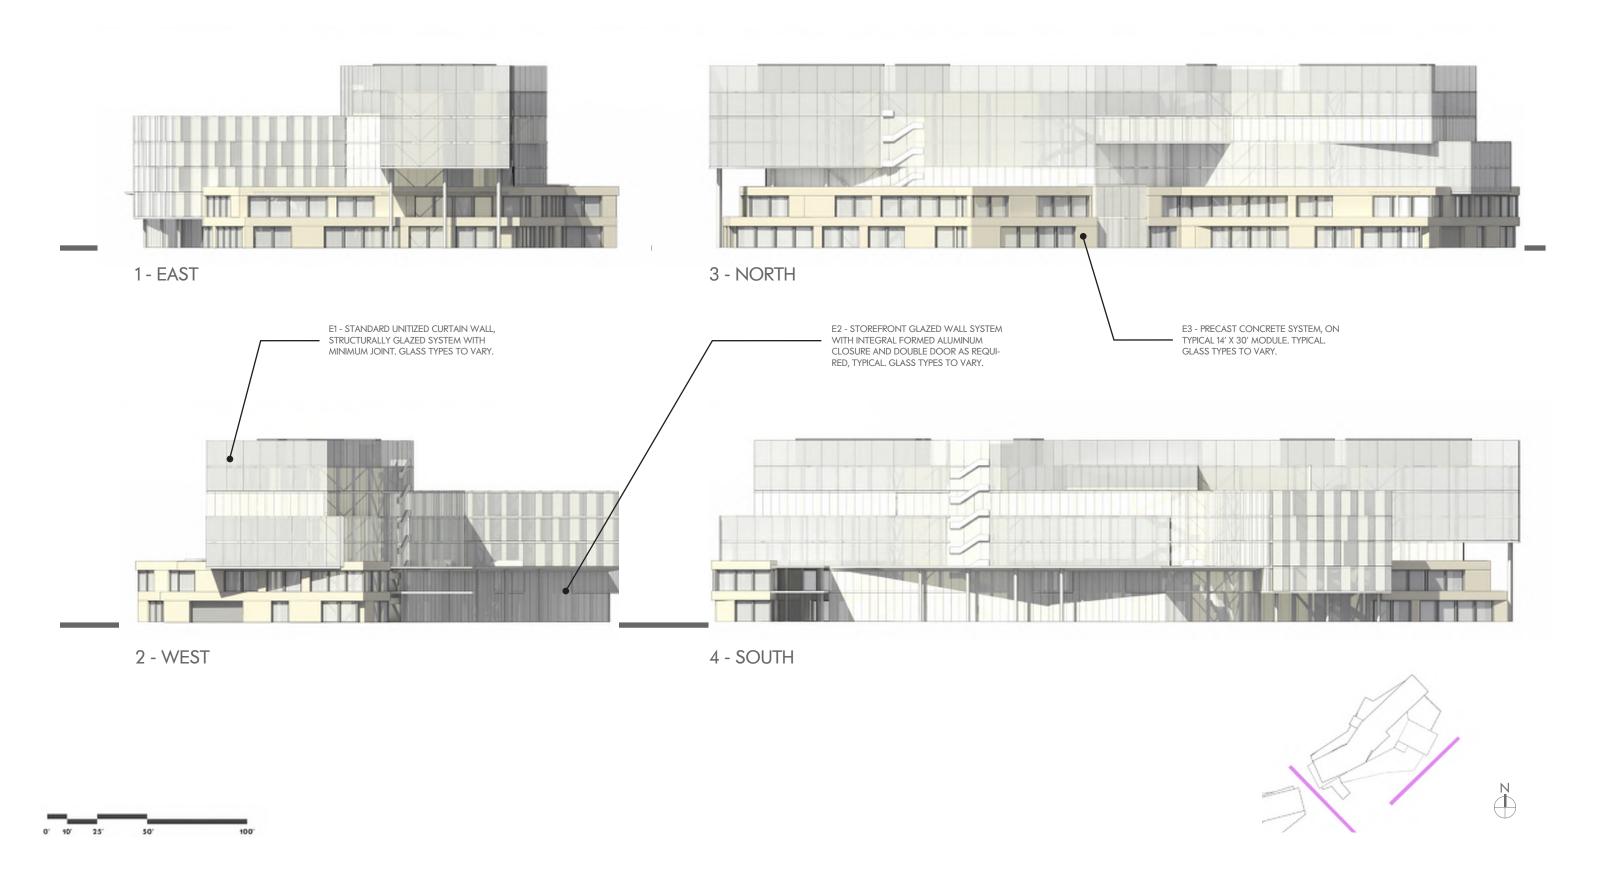

Proposed New Building Area             |      |                |    |                   | <b>763,397</b> SF |
| BUILDING 1                             |      |                |    |                   | 240,519           |
| BUILDING 2                             |      |                |    |                   | 331,561           |
| BUILDING 3                             |      |                |    |                   | 191,317           |

CAMPUS TOTAL 1,078,628 SF
(Net Add 612,033 SF)

## **PARKING**

| Parking Required ( 2.7 per 1000 SF) | <b>2,913</b> SPACES |
|-------------------------------------|---------------------|
| parking provided                    | <b>2,913</b> SPACES |
| Proposed Total Parking Area         | 986,909 SF          |



















4 - SOUTH 2 - WEST





















2 - WEST 4 - SOUTH













2017.04.19