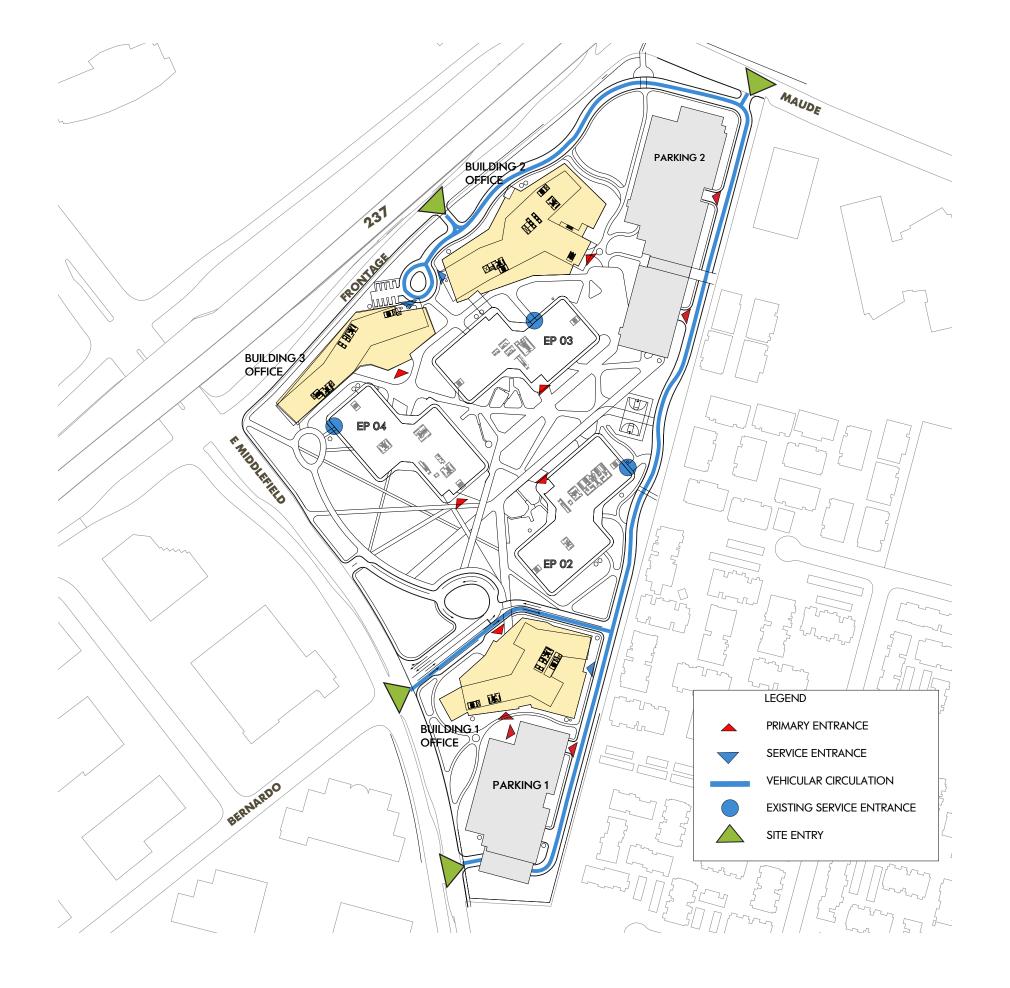

## SITE

|                           | Site Area |             |  |
|---------------------------|-----------|-------------|--|
|                           | Acres     | Square Feet |  |
| 700 East Middlefield Road | 18.02     | 784,948     |  |
| 3 existing buildings      |           |             |  |
| 800 East Middlefield Road | 4.733     | 206,173     |  |
| 1 existing building       |           |             |  |
| 1101 Maude Avenue         | 5.056     | 220,219     |  |
| 1 existing building       |           |             |  |
| Parcel Three              | 0.705     | 30,694      |  |
| No Building               |           |             |  |
| Parcel Two                | 0.229     | 9,996       |  |
| No Building               |           |             |  |
| Total Areas               | 28.743    | 1,252,030   |  |

| OFFICE BUILDINGS                       |      |                |    | EXISTING          | NEW               |
|----------------------------------------|------|----------------|----|-------------------|-------------------|
| Site Area                              |      | 1,252,030      | SF |                   |                   |
|                                        |      |                |    |                   |                   |
| Current Allowable FAR =                | 0.35 | 438,211        | SF |                   |                   |
| Proposed FAR =                         | 0.86 | 1,075,244      | SF |                   |                   |
| Total Existing Building Area to reamai | n    |                |    | <b>315,231</b> SF |                   |
| 700 EP02                               |      |                |    | 105,101           |                   |
| 700 EP03                               |      |                |    | 104,637           |                   |
| 700 EP04                               |      |                |    | 105,493           |                   |
| 800 E. Middlefield                     | (TO  | BE DEMOLISHED) |    | 62,246            |                   |
| 1101 Maude                             | (TO  | BE DEMOLISHED) |    | 89,118            |                   |
| Proposed New Building Area             |      |                |    |                   | <b>763,397</b> SF |
| BUILDING 1                             |      |                |    |                   | 240,519           |
| BUILDING 2                             |      |                |    |                   | 331,561           |
| BUILDING 3                             |      |                |    |                   | 191,317           |

## **PARKING**

| Parking Required ( 2.7 per 1000 SF) | <b>2,913</b> SPACES |
|-------------------------------------|---------------------|
| parking provided                    | <b>2,913</b> SPACES |
| Proposed Total Parking Area         | 986,909 SF          |