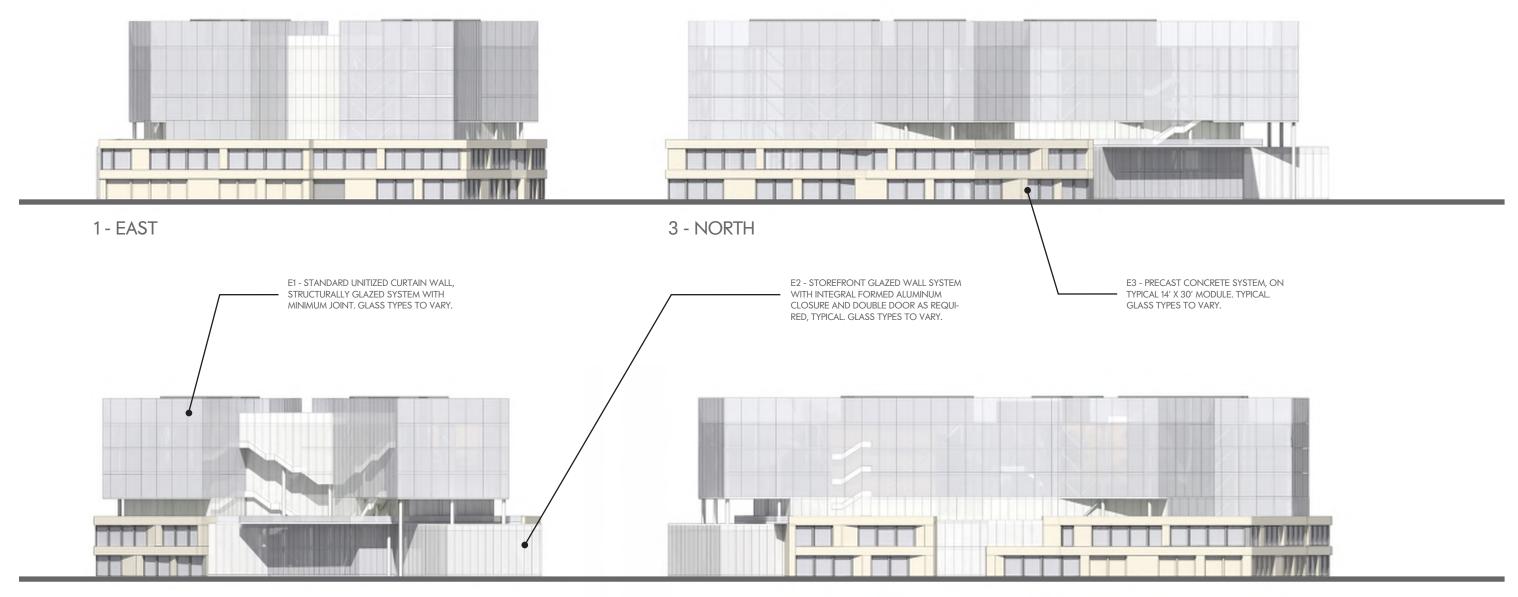

|                   |
| Proposed New Building Area             |      |                |    |                   | <b>763,397</b> SF |
| BUILDING 1                             |      |                |    |                   | 240,519           |
| BUILDING 2                             |      |                |    |                   | 331,561           |
| BUILDING 3                             |      |                |    |                   | 191,317           |

CAMPUS TOTAL 1,078,628 SF
(Net Add 612,033 SF)

## **PARKING**

| Parking Required ( 2.7 per 1000 SF) | <b>2,913</b> SPACES |
|-------------------------------------|---------------------|
| parking provided                    | <b>2,913</b> SPACES |
| Proposed Total Parking Area         | 986,909 SF          |



















4 - SOUTH 2 - WEST





















2 - WEST 4 - SOUTH













2017.04.19