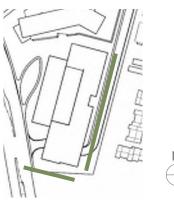

uilding Area             |      |                |    |                   | <b>763,397</b> SF |
| BUILDING 1                             |      |                |    |                   | 240,519           |
| BUILDING 2                             |      |                |    |                   | 331,561           |
| BUILDING 3                             |      |                |    |                   | 191,317           |

CAMPUS TOTAL 1,078,628 SF
(Net Add 612,033 SF)

## **PARKING**

| Parking Required ( 2.7 per 1000 SF) | <b>2,913</b> SPACES |
|-------------------------------------|---------------------|
| parking provided                    | <b>2,913</b> SPACES |
| Proposed Total Parking Area         | 986,909 SF          |



















4 - SOUTH 2 - WEST





















2 - WEST 4 - SOUTH













2017.04.19