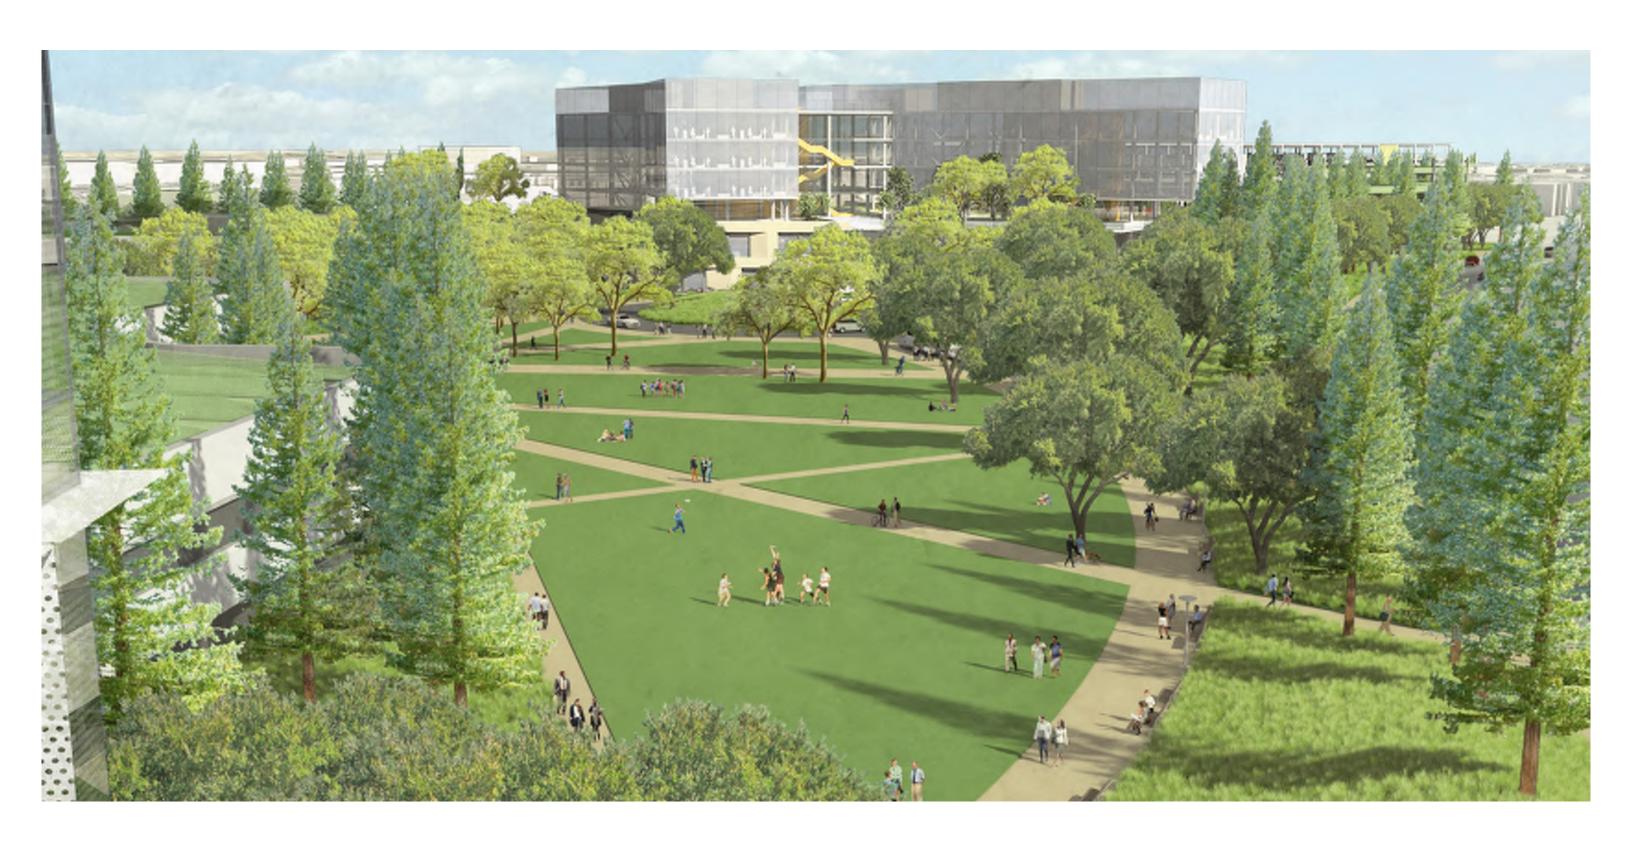

|    |                   | <b>763,397</b> SF |
| BUILDING 1                             |      |                |    |                   | 240,519           |
| BUILDING 2                             |      |                |    |                   | 331,561           |
| BUILDING 3                             |      |                |    |                   | 191,317           |

CAMPUS TOTAL 1,078,628 SF
(Net Add 612,033 SF)

## **PARKING**

| Parking Required ( 2.7 per 1000 SF) | <b>2,913</b> SPACES |
|-------------------------------------|---------------------|
| parking provided                    | <b>2,913</b> SPACES |
| Proposed Total Parking Area         | 986,909 SF          |



















4 - SOUTH 2 - WEST





















2 - WEST 4 - SOUTH













2017.04.19