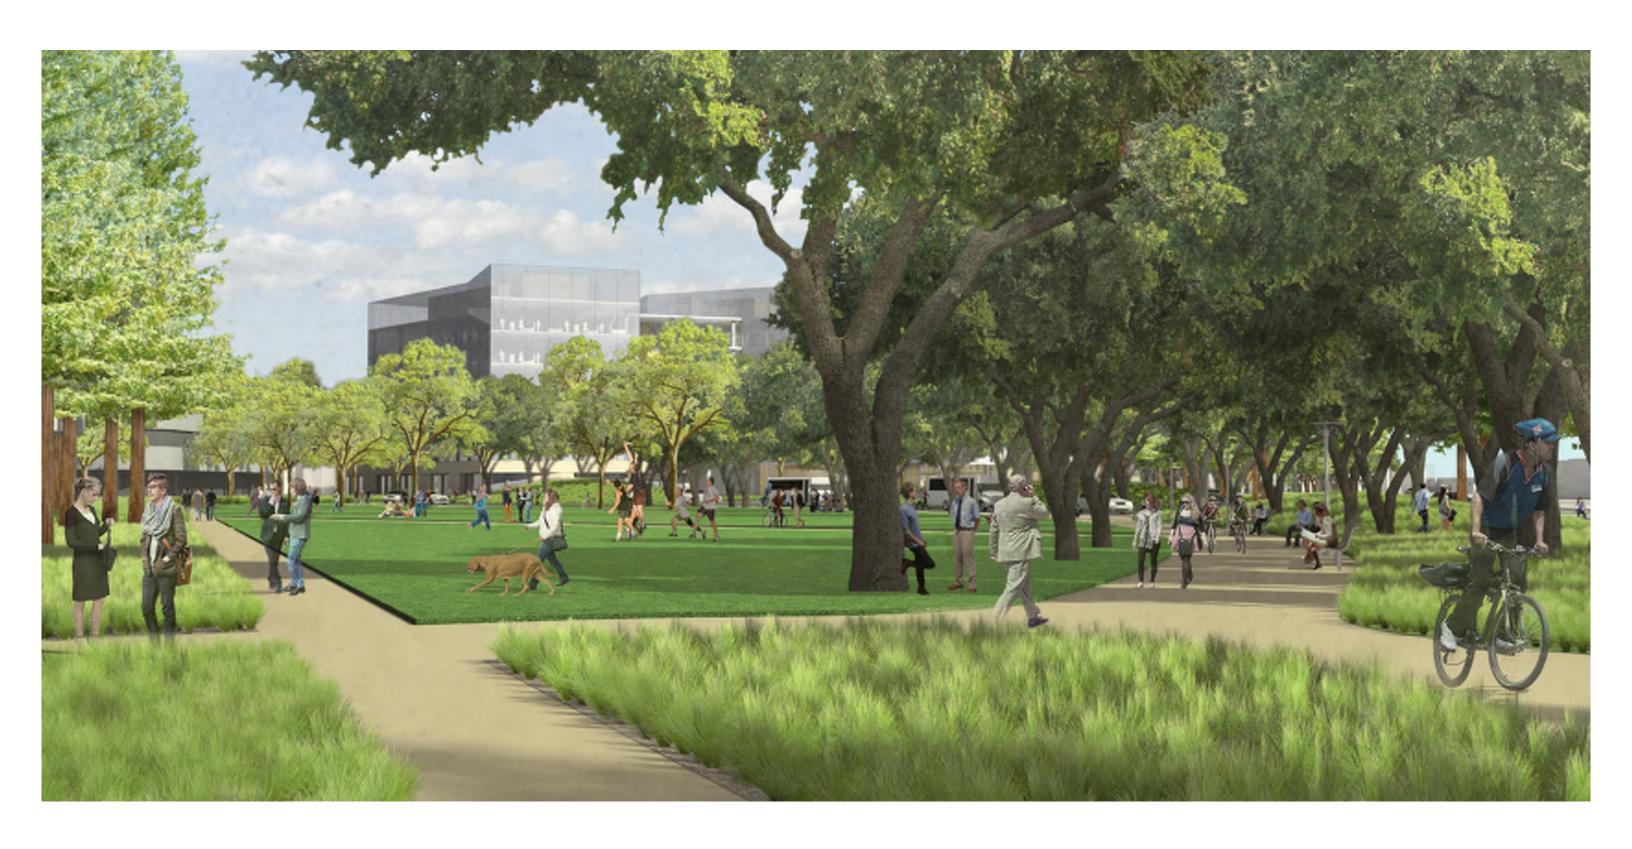

|    |                   | <b>763,397</b> SF |
| BUILDING 1                             |      |                |    |                   | 240,519           |
| BUILDING 2                             |      |                |    |                   | 331,561           |
| BUILDING 3                             |      |                |    |                   | 191,317           |

CAMPUS TOTAL 1,078,628 SF
(Net Add 612,033 SF)

## **PARKING**

| Parking Required ( 2.7 per 1000 SF) | <b>2,913</b> SPACES |
|-------------------------------------|---------------------|
| parking provided                    | <b>2,913</b> SPACES |
| Proposed Total Parking Area         | 986,909 SF          |



















4 - SOUTH 2 - WEST





















2 - WEST 4 - SOUTH













2017.04.19