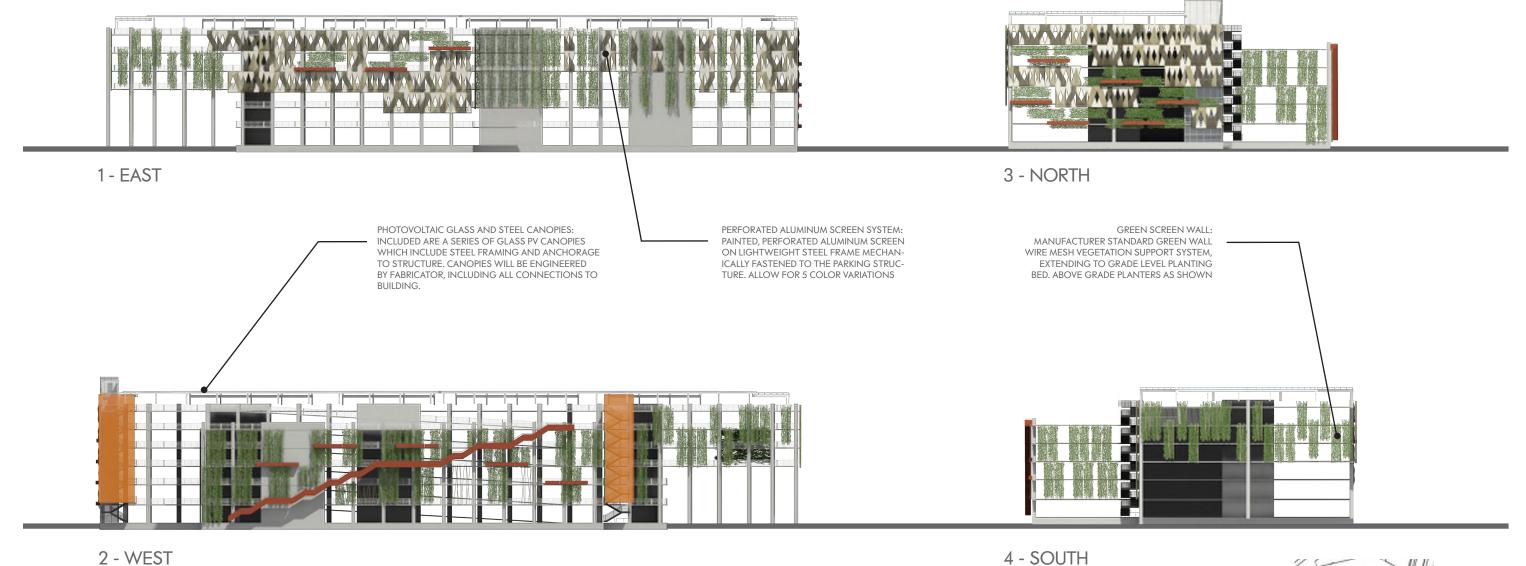

ew Building Area             |      |                |    |                   | <b>763,397</b> SF |
| BUILDING 1                             |      |                |    |                   | 240,519           |
| BUILDING 2                             |      |                |    |                   | 331,561           |
| BUILDING 3                             |      |                |    |                   | 191,317           |

CAMPUS TOTAL 1,078,628 SF
(Net Add 612,033 SF)

## **PARKING**

| Parking Required ( 2.7 per 1000 SF) | <b>2,913</b> SPACES |
|-------------------------------------|---------------------|
| parking provided                    | <b>2,913</b> SPACES |
| Proposed Total Parking Area         | 986,909 SF          |



















4 - SOUTH 2 - WEST





















2 - WEST 4 - SOUTH













2017.04.19