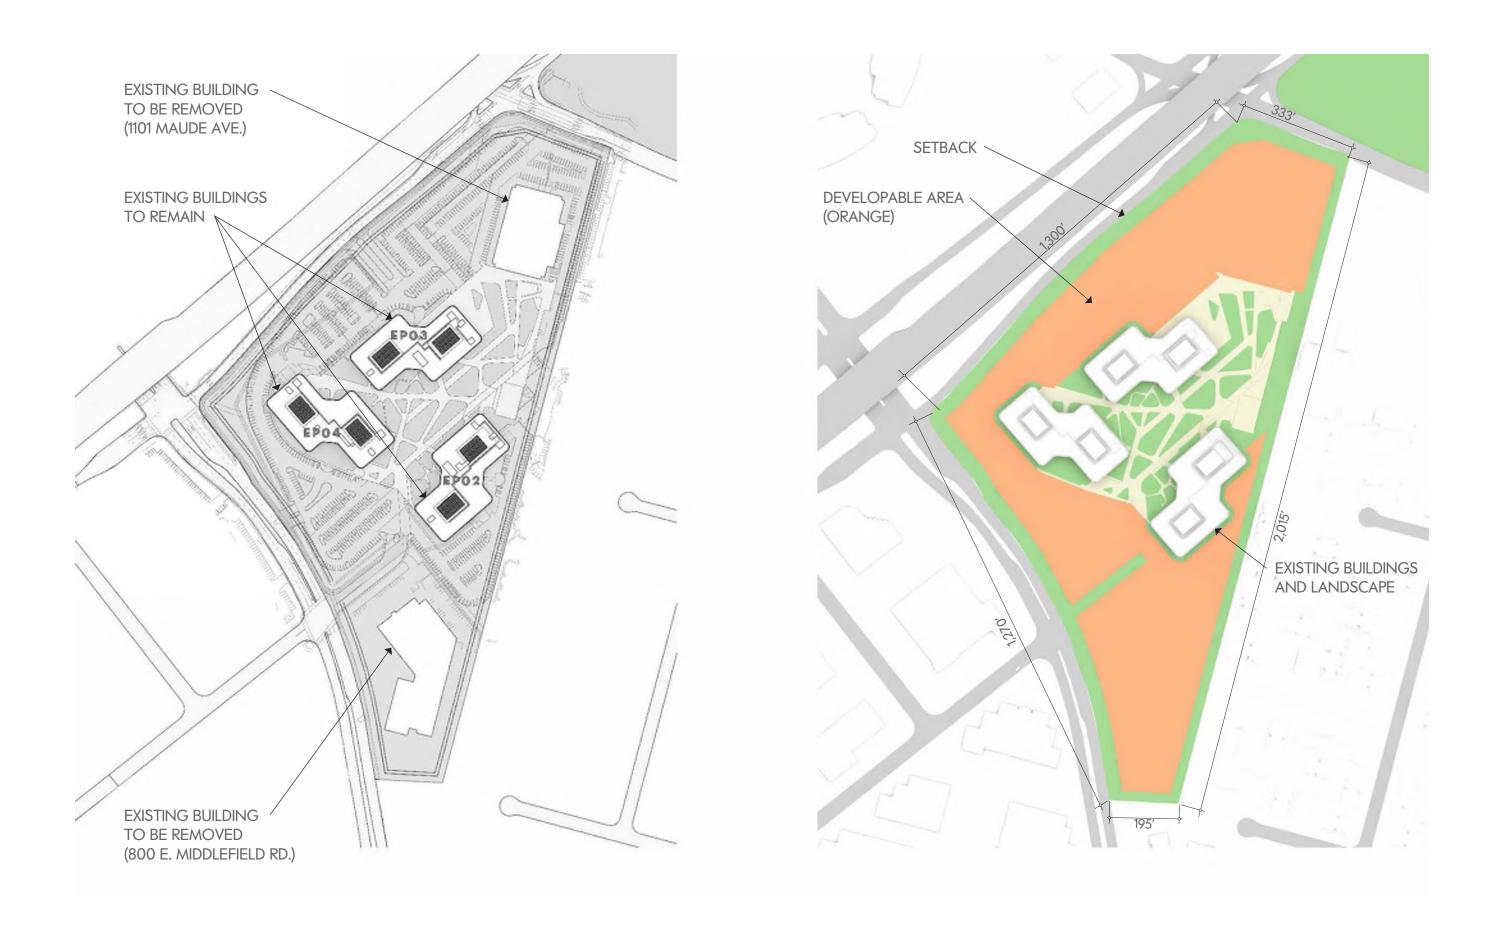

## SITE

|                           | Site Area |             |  |
|---------------------------|-----------|-------------|--|
|                           | Acres     | Square Feet |  |
| 700 East Middlefield Road | 18.02     | 784,948     |  |
| 3 existing buildings      |           |             |  |
| 800 East Middlefield Road | 4.733     | 206,173     |  |
| 1 existing building       |           |             |  |
| 1101 Maude Avenue         | 5.056     | 220,219     |  |
| 1 existing building       |           |             |  |
| Parcel Three              | 0.705     | 30,694      |  |
| No Building               |           |             |  |
| Parcel Two                | 0.229     | 9,996       |  |
| No Building               |           |             |  |
| Total Areas               | 28.743    | 1,252,030   |  |

| OFFICE BUILDINGS                       |      |                |    | EXISTING          | NEW               |
|----------------------------------------|------|----------------|----|-------------------|-------------------|
| Site Area                              |      | 1,252,030      | SF |                   |                   |
|                                        |      |                |    |                   |                   |
| Current Allowable FAR =                | 0.35 | 438,211        | SF |                   |                   |
| Proposed FAR =                         | 0.86 | 1,075,244      | SF |                   |                   |
| Total Existing Building Area to reamai | n    |                |    | <b>315,231</b> SF |                   |
| 700 EP02                               |      |                |    | 105,101           |                   |
| 700 EP03                               |      |                |    | 104,637           |                   |
| 700 EP04                               |      |                |    | 105,493           |                   |
| 800 E. Middlefield                     | (TO  | BE DEMOLISHED) |    | 62,246            |                   |
| 1101 Maude                             | (TO  | BE DEMOLISHED) |    | 89,118            |                   |
| Proposed New Building Area             |      |                |    |                   | <b>763,397</b> SF |
| BUILDING 1                             |      |                |    |                   | 240,519           |
| BUILDING 2                             |      |                |    |                   | 331,561           |
| BUILDING 3                             |      |                |    |                   | 191,317           |