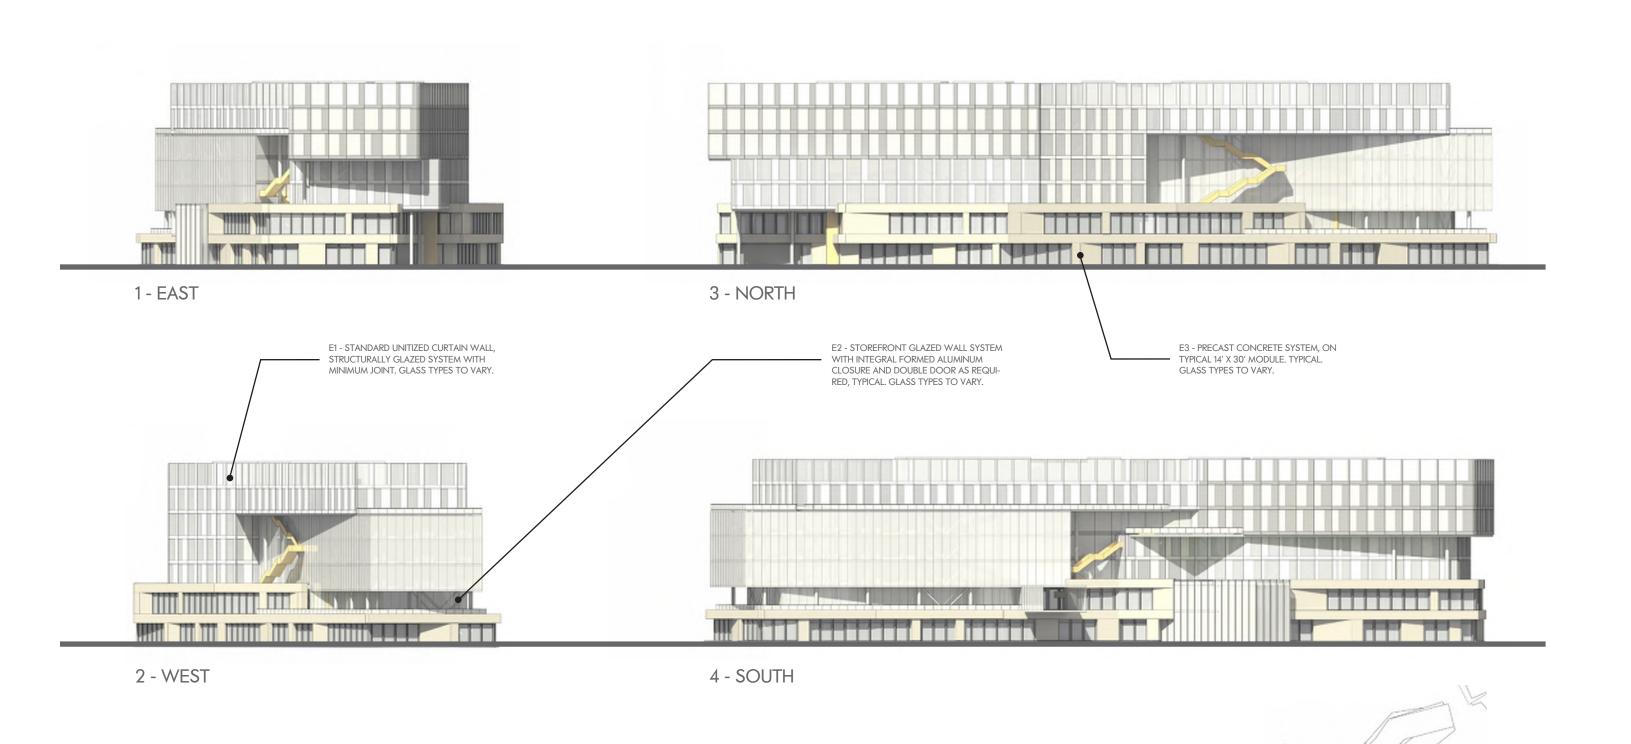

oposed New Building Area             |      |                |    |                   | <b>763,397</b> SF |
| BUILDING 1                             |      |                |    |                   | 240,519           |
| BUILDING 2                             |      |                |    |                   | 331,561           |
| BUILDING 3                             |      |                |    |                   | 191,317           |

CAMPUS TOTAL 1,078,628 SF
(Net Add 612,033 SF)

## **PARKING**

| Parking Required ( 2.7 per 1000 SF) | <b>2,913</b> SPACES |
|-------------------------------------|---------------------|
| parking provided                    | <b>2,913</b> SPACES |
| Proposed Total Parking Area         | 986,909 SF          |



















4 - SOUTH 2 - WEST





















2 - WEST 4 - SOUTH













2017.04.19