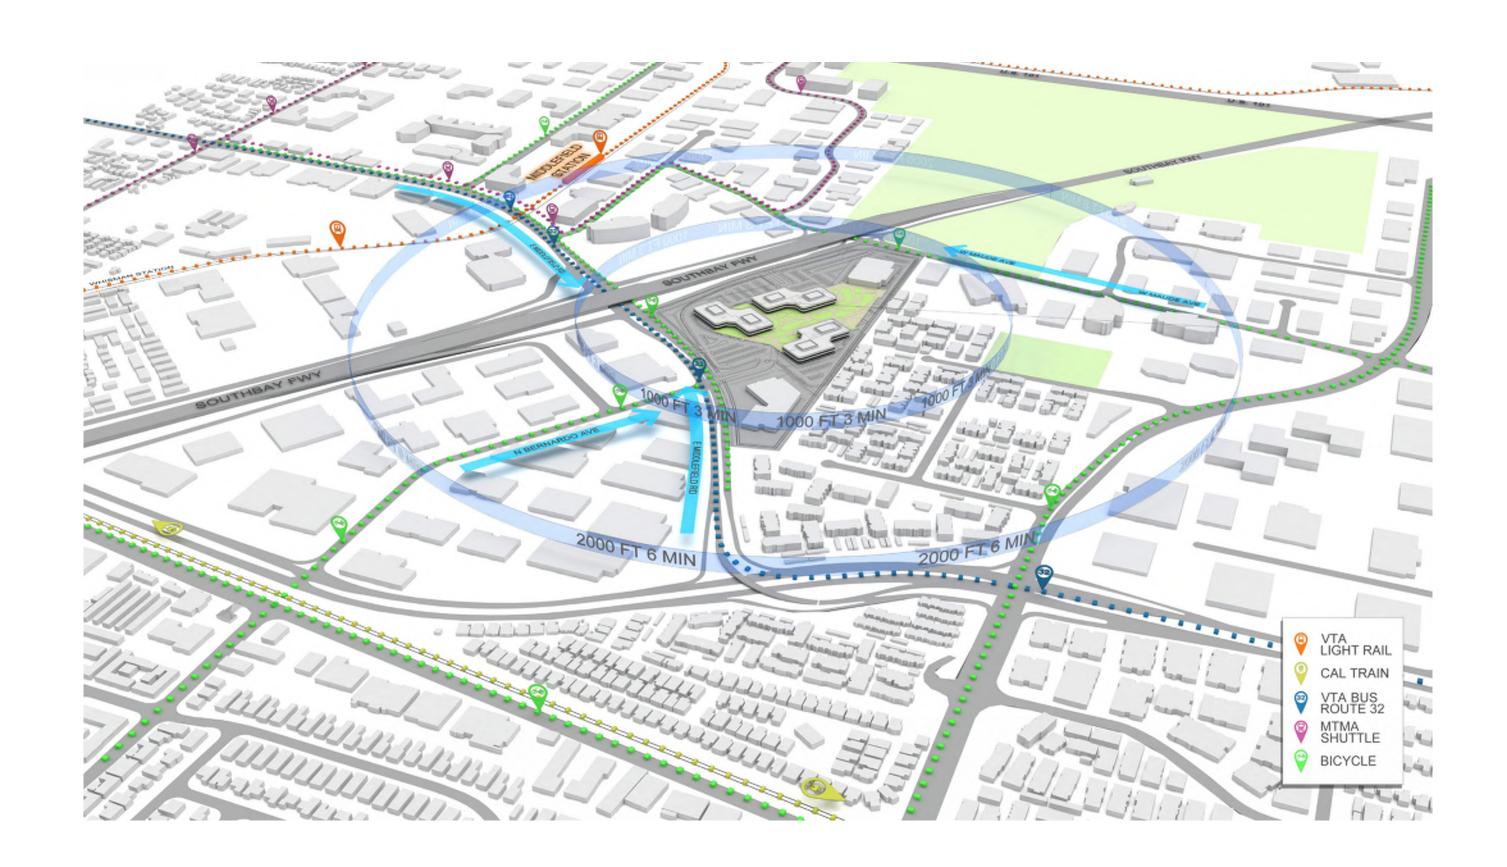

## LINKEDIN MIDDLEFIELD CAMPUS

**EPC STUDY SESSION** 











## **LINKEDIN MIDDLEFIELD CAMPUS**

## SITE

|                           | Site Area |             |  |
|---------------------------|-----------|-------------|--|
|                           | Acres     | Square Feet |  |
| 700 East Middlefield Road | 18.02     | 784,948     |  |
| 3 existing buildings      |           |             |  |
| 800 East Middlefield Road | 4.733     | 206,173     |  |
| 1 existing building       |           |             |  |
| 1101 Maude Avenue         | 5.056     | 220,219     |  |
| 1 existing building       |           |             |  |
| Parcel Three              | 0.705     | 30,694      |  |
| No Building               |           |             |  |
| Parcel Two                | 0.229     | 9,996       |  |
| No Building               |           |