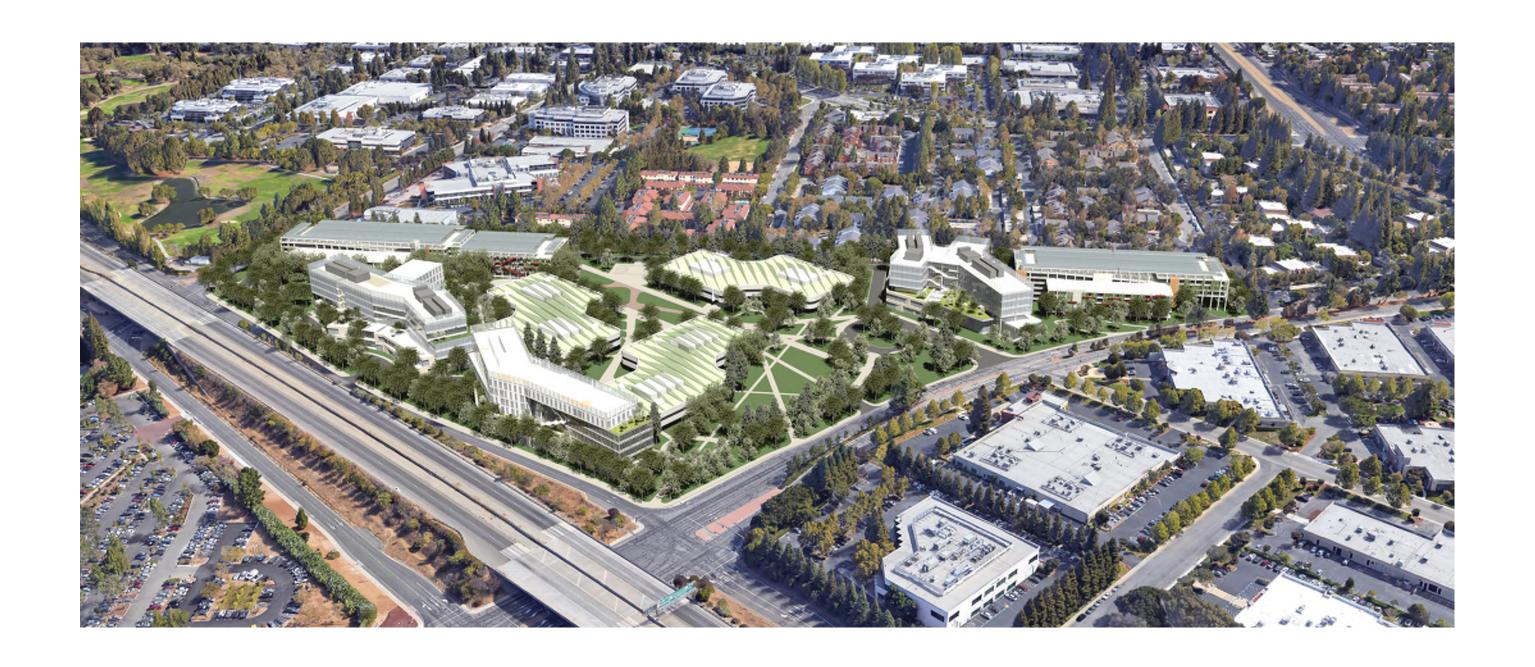

| OFFICE BUILDINGS                       |      |                |    | EXISTING          | NEW               |
|----------------------------------------|------|----------------|----|-------------------|-------------------|
| Site Area                              |      | 1,252,030      | SF |                   |                   |
|                                        |      |                |    |                   |                   |
| Current Allowable FAR =                | 0.35 | 438,211        | SF |                   |                   |
| Proposed FAR =                         | 0.86 | 1,075,244      | SF |                   |                   |
| Total Existing Building Area to reamai | n    |                |    | <b>315,231</b> SF |                   |
| 700 EP02                               |      |                |    | 105,101           |                   |
| 700 EP03                               |      |                |    | 104,637           |                   |
| 700 EP04                               |      |                |    | 105,493           |                   |
| 800 E. Middlefield                     | (TO  | BE DEMOLISHED) |    | 62,246            |                   |
| 1101 Maude                             | (TO  | BE DEMOLISHED) |    | 89,118            |                   |
| Proposed New Building Area             |      |                |    |                   | <b>763,397</b> SF |
| BUILDING 1                             |      |                |    |                   | 240,519           |
| BUILDING 2                             |      |                |    |                   | 331,561           |
| BUILDING 3                             |      |                |    |                   | 191,317           |

CAMPUS TOTAL 1,078,628 SF
(Net Add 612,033 SF)