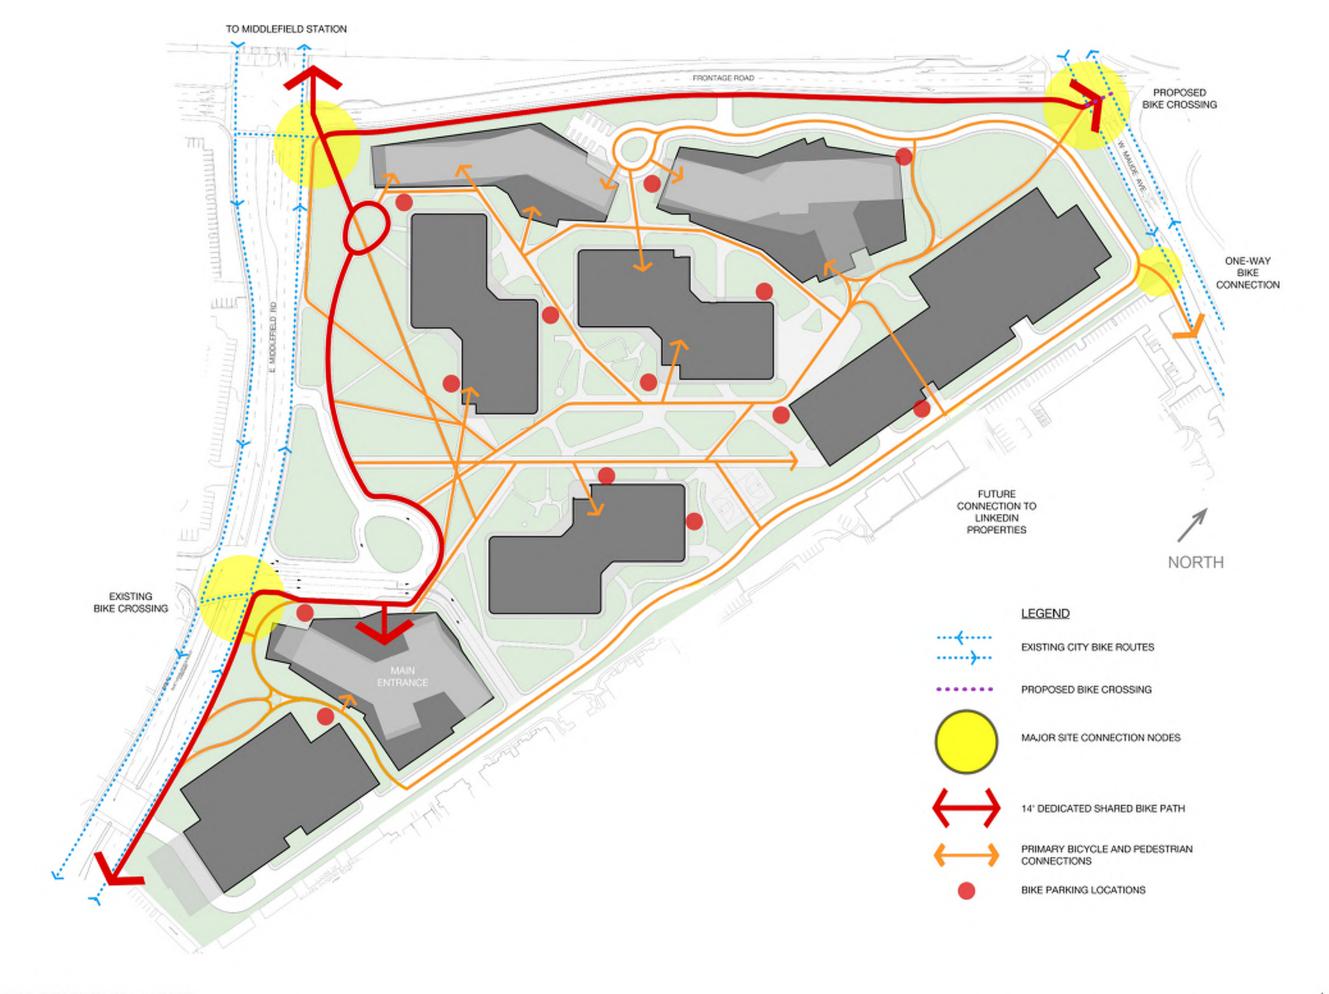

|                |    |                   | <b>763,397</b> SF |
| BUILDING 1                             |      |                |    |                   | 240,519           |
| BUILDING 2                             |      |                |    |                   | 331,561           |
| BUILDING 3                             |      |                |    |                   | 191,317           |

CAMPUS TOTAL 1,078,628 SF
(Net Add 612,033 SF)

## **PARKING**

| Parking Required ( 2.7 per 1000 SF) | <b>2,913</b> SPACES |
|-------------------------------------|---------------------|
| parking provided                    | <b>2,913</b> SPACES |
| Proposed Total Parking Area         | 986,909 SF          |



















4 - SOUTH 2 - WEST





















2 - WEST 4 - SOUTH













2017.04.19