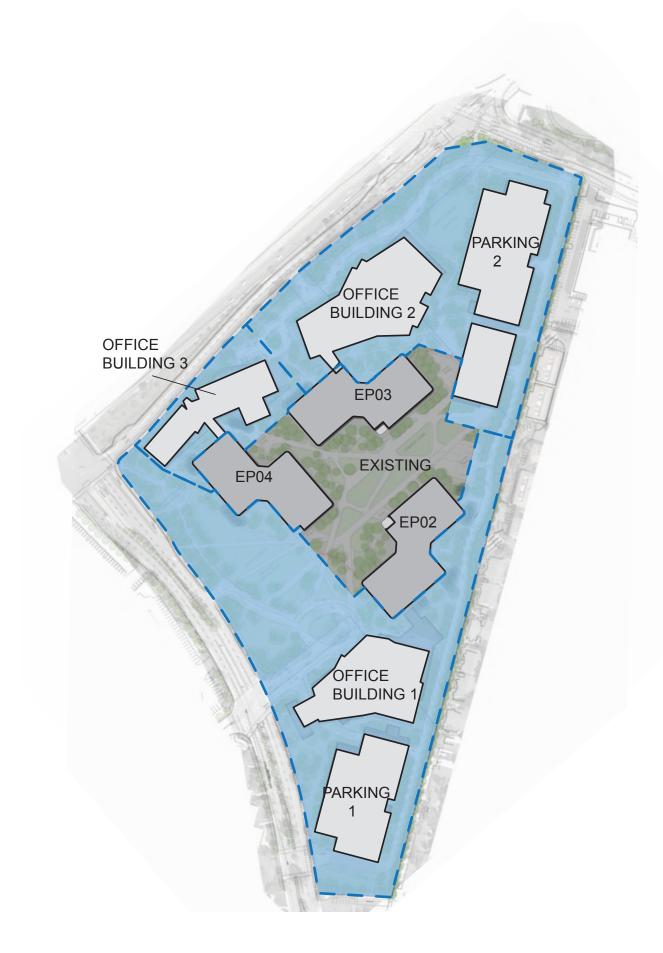

| OFFICE BUILDINGS                       |      |                |    | EXISTING          | NEW               |
|----------------------------------------|------|----------------|----|-------------------|-------------------|
| Site Area                              |      | 1,252,030      | SF |                   |                   |
|                                        |      |                |    |                   |                   |
| Current Allowable FAR =                | 0.35 | 438,211        | SF |                   |                   |
| Proposed FAR =                         | 0.86 | 1,075,244      | SF |                   |                   |
| Total Existing Building Area to reamai | n    |                |    | <b>315,231</b> SF |                   |
| 700 EP02                               |      |                |    | 105,101           |                   |
| 700 EP03                               |      |                |    | 104,637           |                   |
| 700 EP04                               |      |                |    | 105,493           |                   |
| 800 E. Middlefield                     | (TO  | BE DEMOLISHED) |    | 62,246            |                   |
| 1101 Maude                             | (TO  | BE DEMOLISHED) |    | 89,118            |                   |
| Proposed New Building Area             |      |                |    |                   | <b>763,397</b> SF |
| BUILDING 1                             |      |                |    |                   | 240,519           |
| BUILDING 2                             |      |                |    |                   | 331,561           |
| BUILDING 3                             |      |                |    |                   | 191,317           |

CAMPUS TOTAL 1,078,628 SF
(Net Add 612,033 SF)