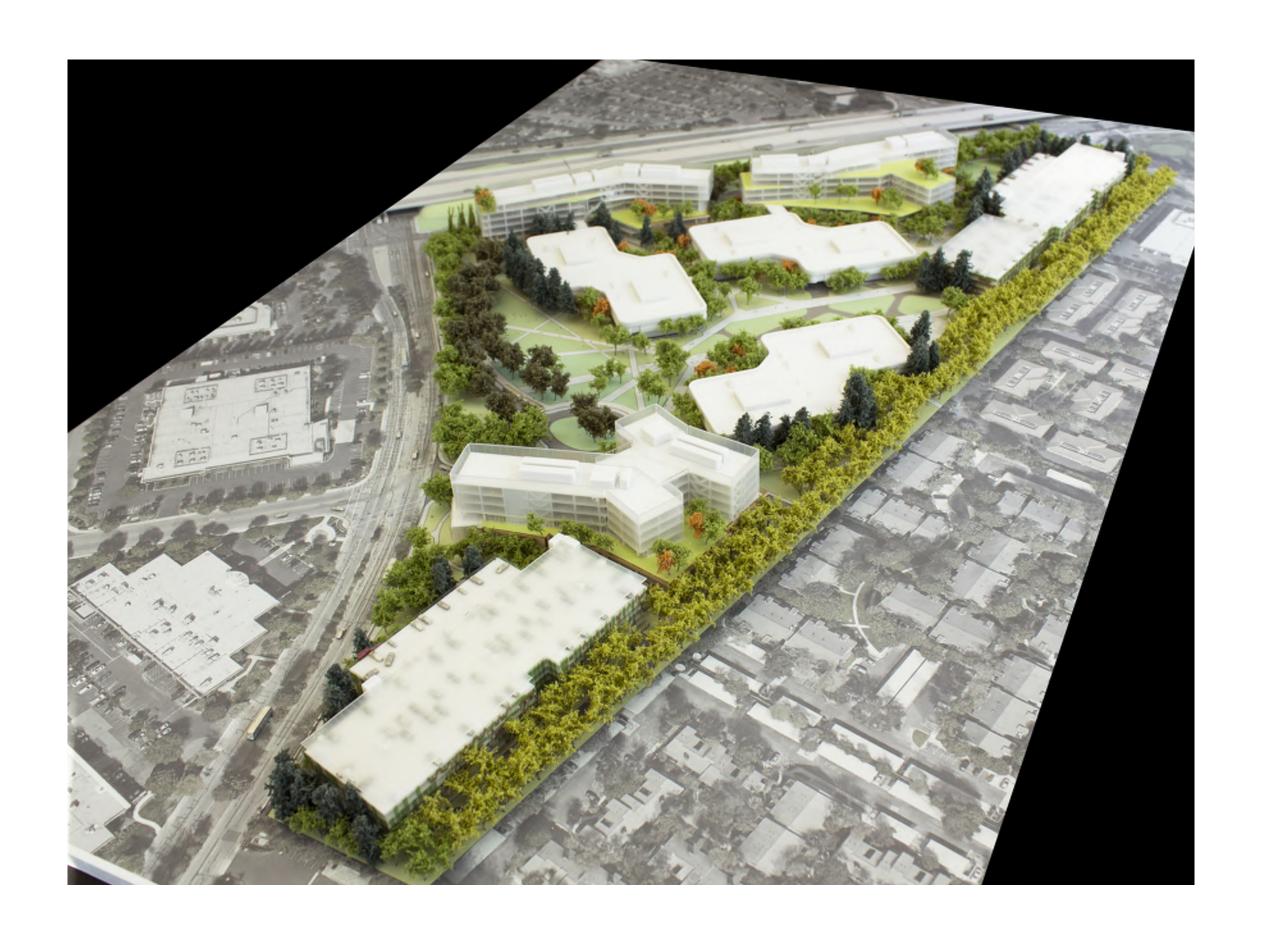

## SITE

|                           | Site Area |             |  |
|---------------------------|-----------|-------------|--|
|                           | Acres     | Square Feet |  |
| 700 East Middlefield Road | 18.02     | 784,948     |  |
| 3 existing buildings      |           |             |  |
| 800 East Middlefield Road | 4.733     | 206,173     |  |
| 1 existing building       |           |             |  |
| 1101 Maude Avenue         | 5.056     | 220,219     |  |
| 1 existing building       |           |             |  |
| Parcel Three              | 0.705     | 30,694      |  |
| No Building               |           |             |  |
| Parcel Two                | 0.229     | 9,996       |  |
| No Building               |           |             |  |
| Total Areas               | 28.743    | 1,252,030   |  |

| OFFICE BUILDINGS                       |      |                |    | EXISTING          | NEW               |
|----------------------------------------|------|----------------|----|-------------------|-------------------|
| Site Area                              |      | 1,252,030      | SF |                   |                   |
|                                        |      |                |    |                   |                   |
| Current Allowable FAR =                | 0.35 | 438,211        | SF |                   |                   |
| Proposed FAR =                         | 0.86 | 1,075,244      | SF |                   |                   |
| Total Existing Building Area to reamai | n    |                |    | <b>315,231</b> SF |                   |
| 700 EP02                               |      |                |    | 105,101           |                   |
| 700 EP03                               |      |                |    | 104,637           |                   |
| 700 EP04                               |      |                |    | 105,493           |                   |
| 800 E. Middlefield                     | (TO  | BE DEMOLISHED) |    | 62,246            |                   |
| 1101 Maude                             | (TO  | BE DEMOLISHED) |    | 89,118            |                   |
| Proposed New Building Area             |      |                |    |                   | <b>763,397</b> SF |
| BUILDING 1                             |      |                |    |                   | 240,519           |
| BUILDING 2                             |      |                |    |                   | 331,561           |
| BUILDING 3                             |      |                |    |                   | 191,317           |

CAMPUS TOTAL 1,078,628 SF
(Net Add 612,033 SF)