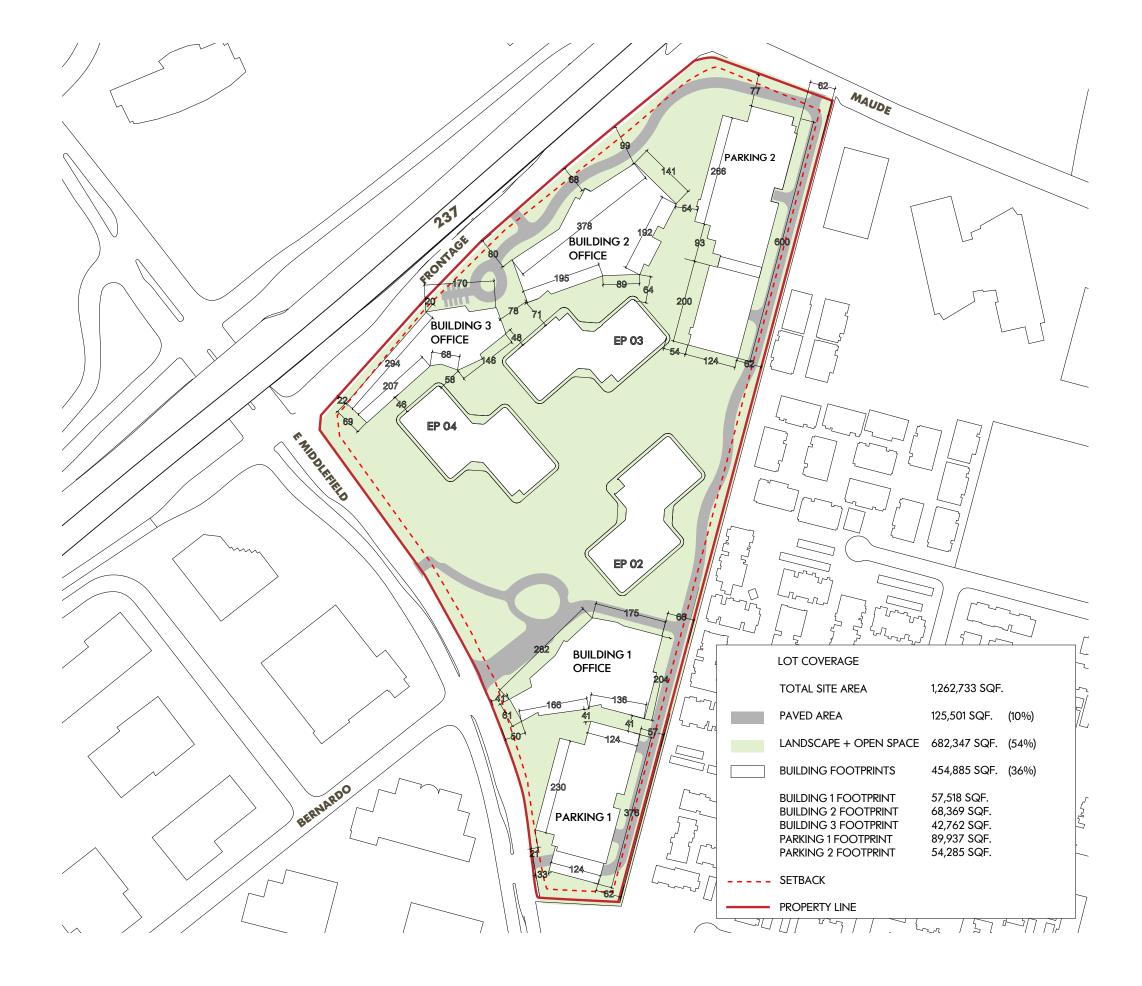

## SITE

|                           | Site Area |             |  |
|---------------------------|-----------|-------------|--|
|                           | Acres     | Square Feet |  |
| 700 East Middlefield Road | 18.02     | 784,948     |  |
| 3 existing buildings      |           |             |  |
| 800 East Middlefield Road | 4.733     | 206,173     |  |
| 1 existing building       |           |             |  |
| 1101 Maude Avenue         | 5.056     | 220,219     |  |
| 1 existing building       |           |             |  |
| Parcel Three              | 0.705     | 30,694      |  |
| No Building               |           |             |  |
| Parcel Two                | 0.229     | 9,996       |  |
| No Building               |           |             |  |
| Total Areas               | 28.743    | 1,252,030   |  |

| OFFICE BUILDINGS                       |      |                |    | EXISTING          | NEW               |
|----------------------------------------|------|----------------|----|-------------------|-------------------|
| Site Area                              |      | 1,252,030      | SF |                   |                   |
|                                        |      |                |    |                   |                   |
| Current Allowable FAR =                | 0.35 | 438,211        | SF |                   |                   |
| Proposed FAR =                         | 0.86 | 1,075,244      | SF |                   |                   |
| Total Existing Building Area to reamai | n    |                |    | <b>315,231</b> SF |                   |
| 700 EP02                               |      |                |    | 105,101           |                   |
| 700 EP03                               |      |                |    | 104,637           |                   |
| 700 EP04                               |      |                |    | 105,493           |                   |
| 800 E. Middlefield                     | (TO  | BE DEMOLISHED) |    | 62,246            |                   |
| 1101 Maude                             | (TO  | BE DEMOLISHED) |    | 89,118            |                   |
| Proposed New Building Area             |      |                |    |                   | <b>763,397</b> SF |
| BUILDING 1                             |      |                |    |                   | 240,519           |
| BUILDING 2                             |      |                |    |                   | 331,561           |
| BUILDING 3                             |      |                |    |                   | 191,317           |

CAMPUS TOTAL 1,078,628 SF
(Net Add 612,033 SF)

## **PARKING**

| Parking Required ( 2.7 per 1000 SF) | <b>2,913</b> SPACES |
|-------------------------------------|---------------------|
| parking provided                    | <b>2,913</b> SPACES |
| Proposed Total Parking Area         | 986,909 SF          |