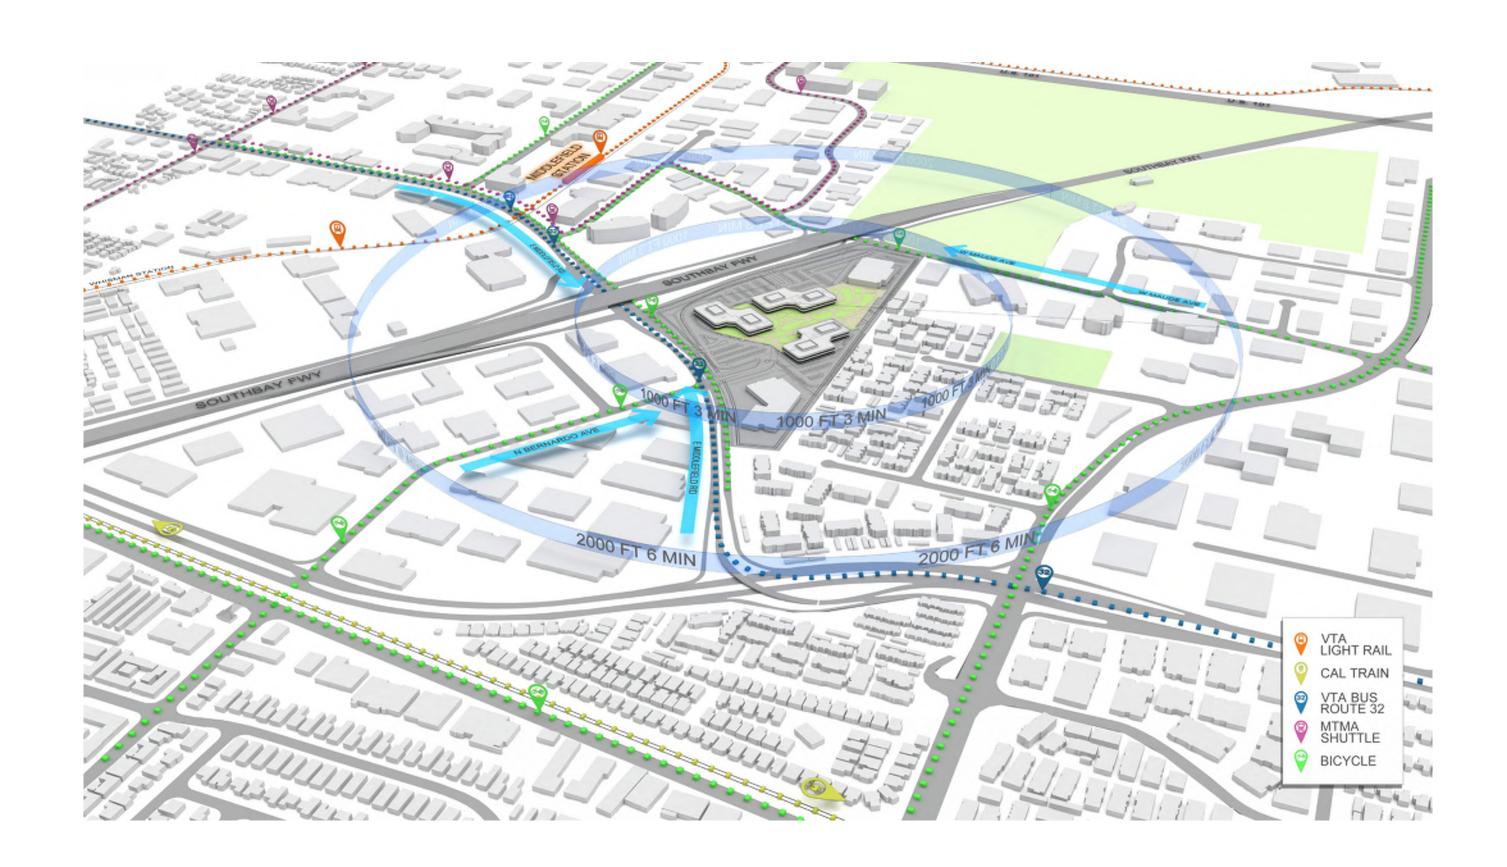

## **PARKING**

| Parking Required ( 2.7 per 1000 SF) | <b>2,913</b> SPACES |
|-------------------------------------|---------------------|
| parking provided                    | <b>2,913</b> SPACES |
| Proposed Total Parking Area         | 986,909 SF          |