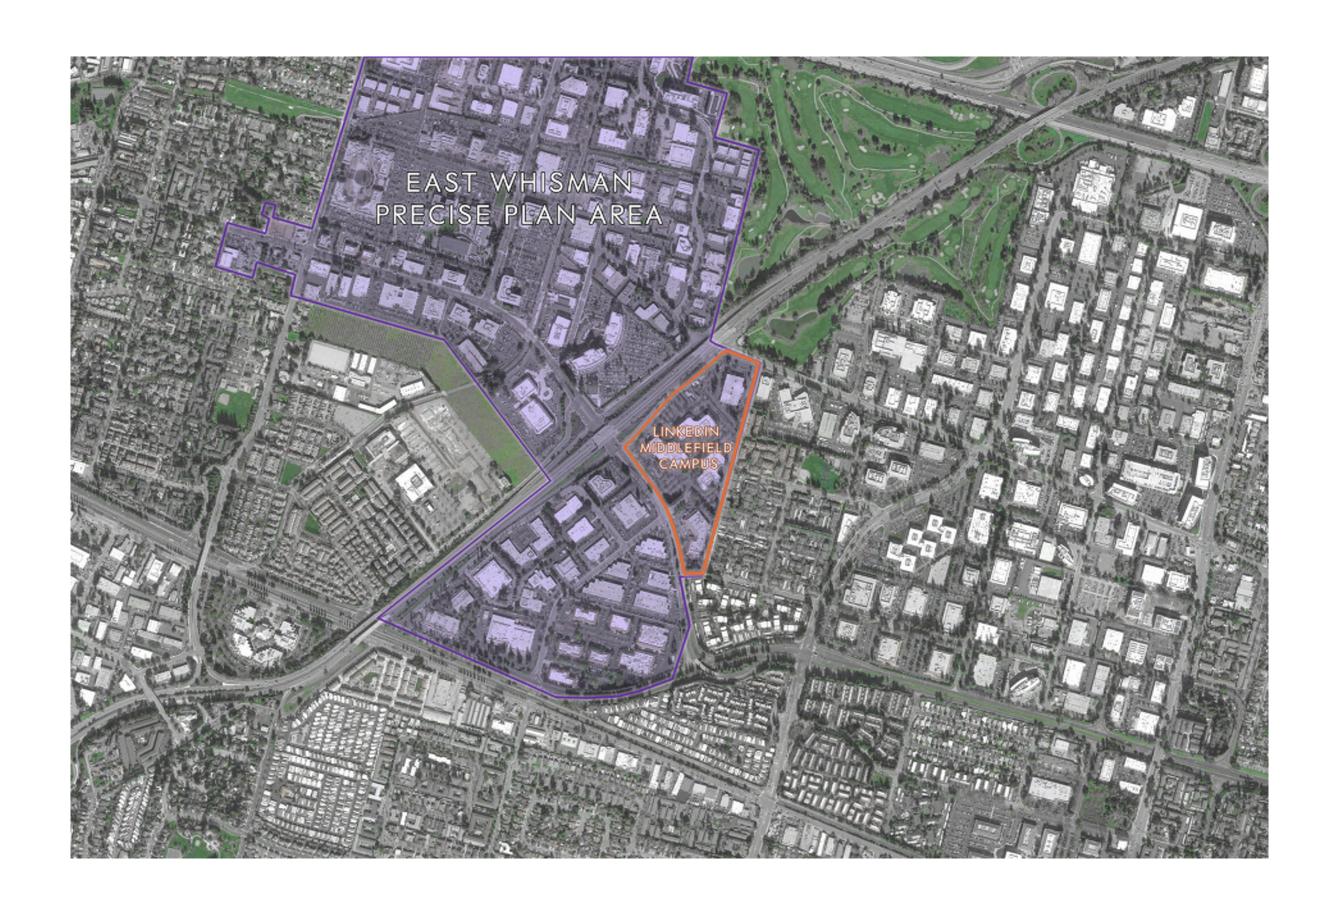

## LINKEDIN MIDDLEFIELD CAMPUS

STUDY SESSION











## **LINKEDIN MIDDLEFIELD CAMPUS**

## SITE

|                           | Site Area |             |  |
|---------------------------|-----------|-------------|--|
|                           | Acres     | Square Feet |  |
| 700 East Middlefield Road | 18.02     | 784,948     |  |
| 3 existing buildings      |           |             |  |
| 800 East Middlefield Road | 4.733     | 206,173     |  |
| 1 existing building       |           |             |  |
| 1101 Maude Avenue         | 5.056     | 220,219     |  |
| 1 existing building       |           |             |  |
| Parcel Three              | 0.705     | 30,694      |  |
| No Building               |           |             |  |
| Parcel Two                | 0.229     | 9,996       |  |
| No Building               |