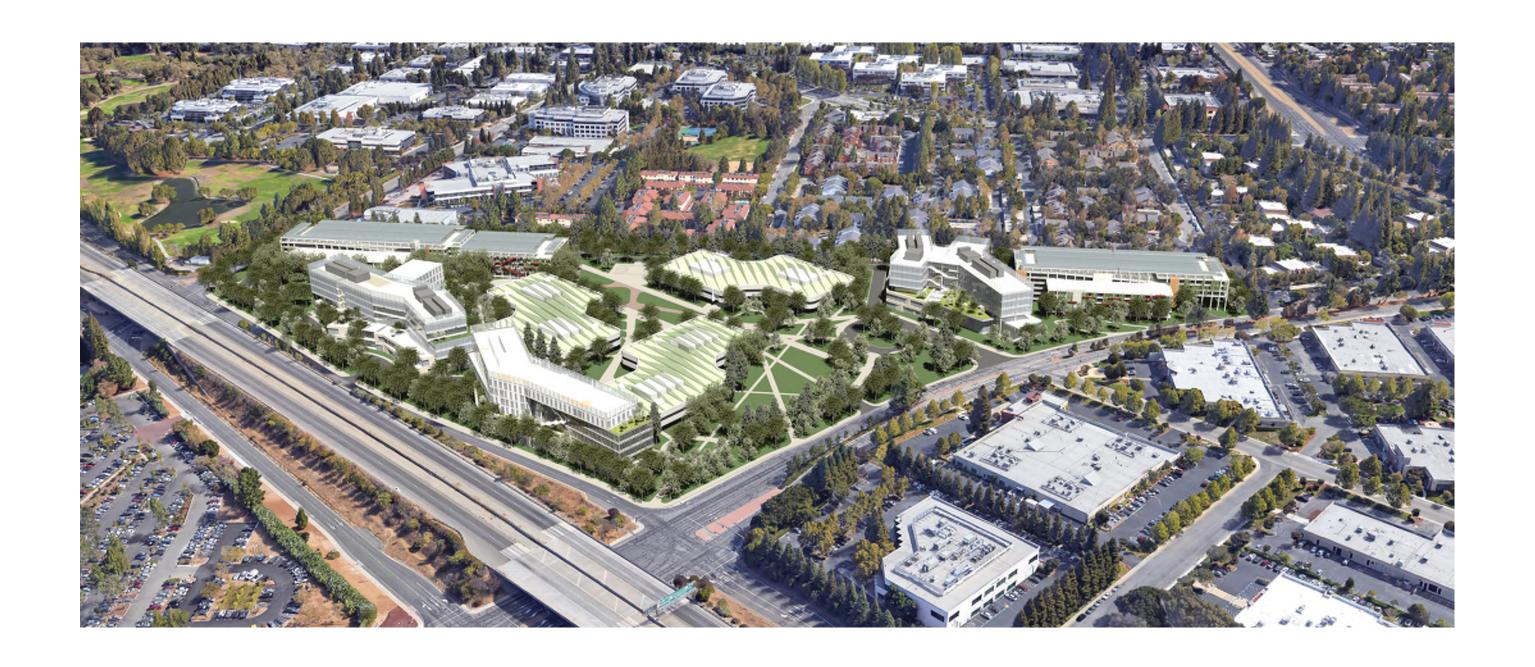

18            |                   |
| Proposed New Building Area             |      |                |    |                   | <b>763,397</b> SF |
| BUILDING 1                             |      |                |    |                   | 240,519           |
| BUILDING 2                             |      |                |    |                   | 331,561           |
| BUILDING 3                             |      |                |    |                   | 191,317           |

CAMPUS TOTAL 1,078,628 SF
(Net Add 612,033 SF)

## **PARKING**

| Parking Required ( 2.7 per 1000 SF) | <b>2,913</b> SPACES |
|-------------------------------------|---------------------|
| parking provided                    | <b>2,913</b> SPACES |
| Proposed Total Parking Area         | 986,909 SF          |



















4 - SOUTH 2 - WEST





















2 - WEST 4 - SOUTH













2017.04.19