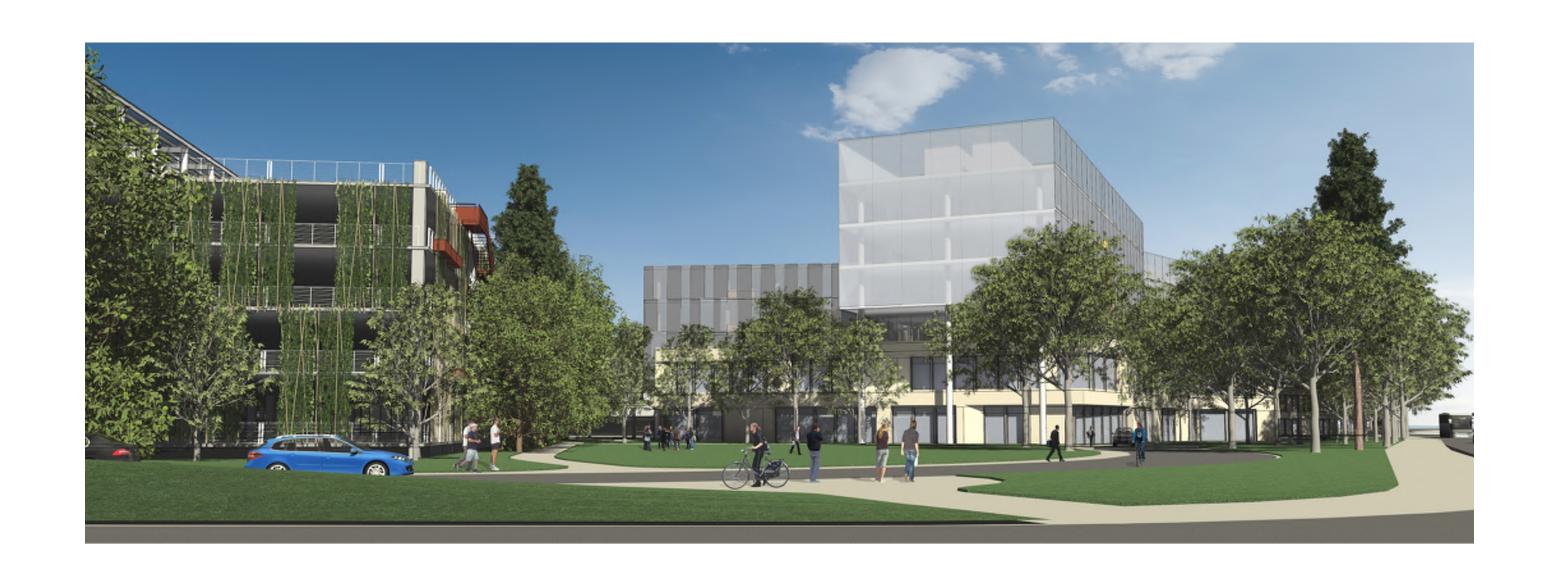

|                   |
| Proposed New Building Area             |      |                |    |                   | <b>763,397</b> SF |
| BUILDING 1                             |      |                |    |                   | 240,519           |
| BUILDING 2                             |      |                |    |                   | 331,561           |
| BUILDING 3                             |      |                |    |                   | 191,317           |

CAMPUS TOTAL 1,078,628 SF
(Net Add 612,033 SF)

## **PARKING**

| Parking Required ( 2.7 per 1000 SF) | <b>2,913</b> SPACES |
|-------------------------------------|---------------------|
| parking provided                    | <b>2,913</b> SPACES |
| Proposed Total Parking Area         | 986,909 SF          |



















4 - SOUTH 2 - WEST





















2 - WEST 4 - SOUTH













2017.04.19