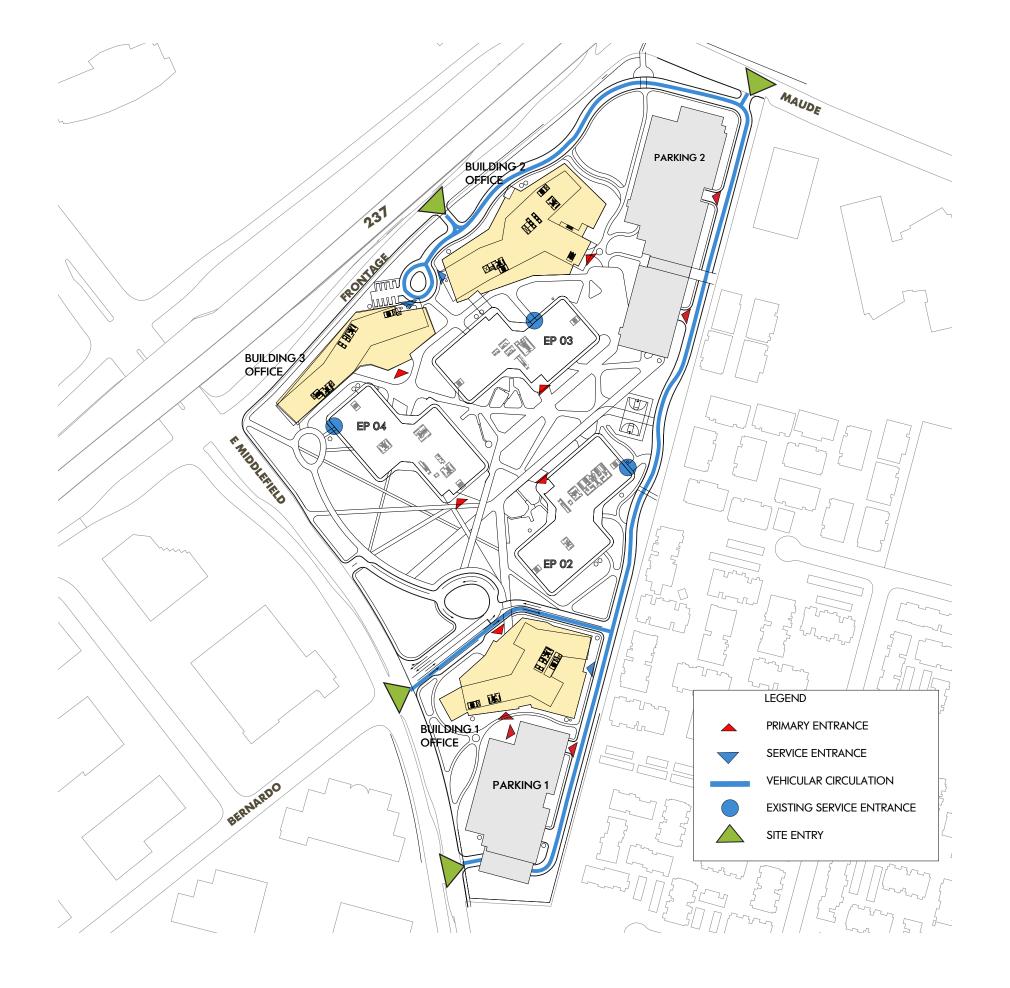

,118            |                   |
| Proposed New Building Area             |      |                |    |                   | <b>763,397</b> SF |
| BUILDING 1                             |      |                |    |                   | 240,519           |
| BUILDING 2                             |      |                |    |                   | 331,561           |
| BUILDING 3                             |      |                |    |                   | 191,317           |

CAMPUS TOTAL 1,078,628 SF
(Net Add 612,033 SF)

## **PARKING**

| Parking Required ( 2.7 per 1000 SF) | <b>2,913</b> SPACES |
|-------------------------------------|---------------------|
| parking provided                    | <b>2,913</b> SPACES |
| Proposed Total Parking Area         | 986,909 SF          |



















4 - SOUTH 2 - WEST





















2 - WEST 4 - SOUTH













2017.04.19