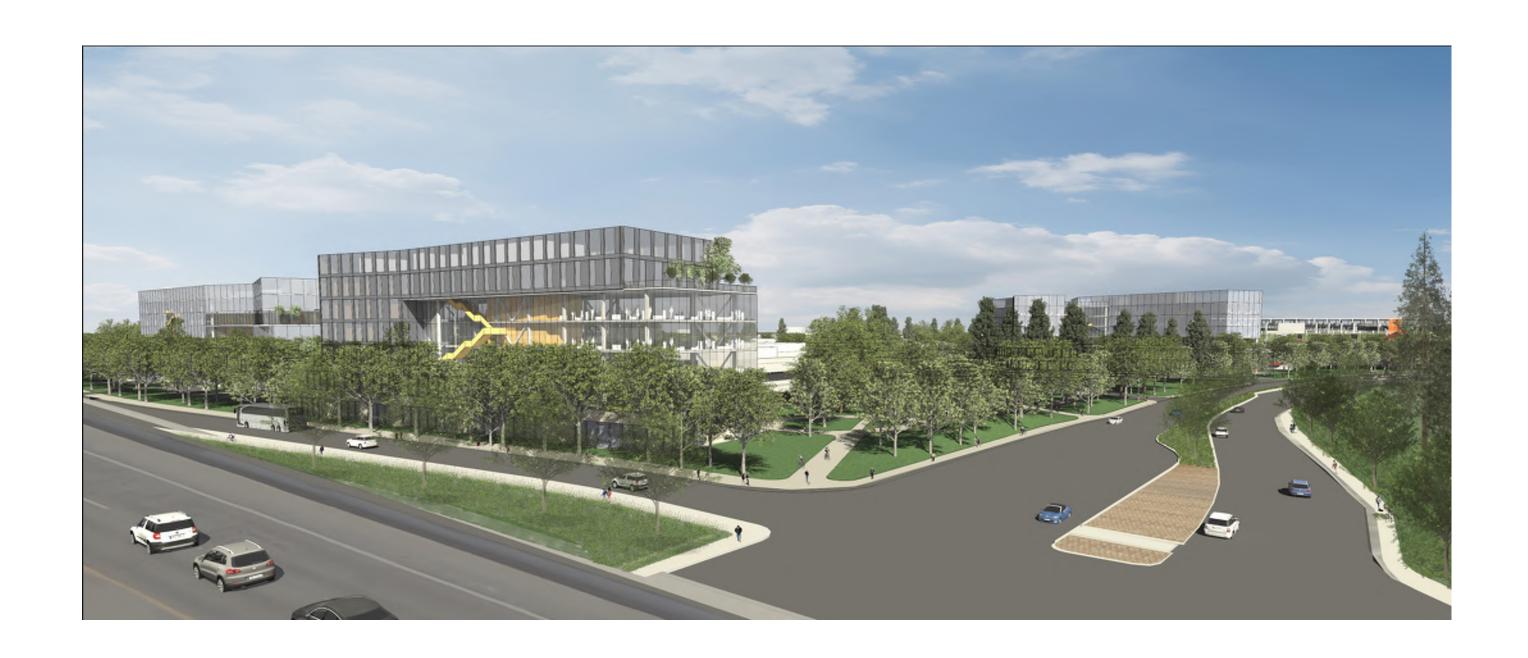

|                   |
| Proposed New Building Area             |      |                |    |                   | <b>763,397</b> SF |
| BUILDING 1                             |      |                |    |                   | 240,519           |
| BUILDING 2                             |      |                |    |                   | 331,561           |
| BUILDING 3                             |      |                |    |                   | 191,317           |

CAMPUS TOTAL 1,078,628 SF
(Net Add 612,033 SF)

## **PARKING**

| Parking Required ( 2.7 per 1000 SF) | <b>2,913</b> SPACES |
|-------------------------------------|---------------------|
| parking provided                    | <b>2,913</b> SPACES |
| Proposed Total Parking Area         | 986,909 SF          |



















4 - SOUTH 2 - WEST





















2 - WEST 4 - SOUTH













2017.04.19