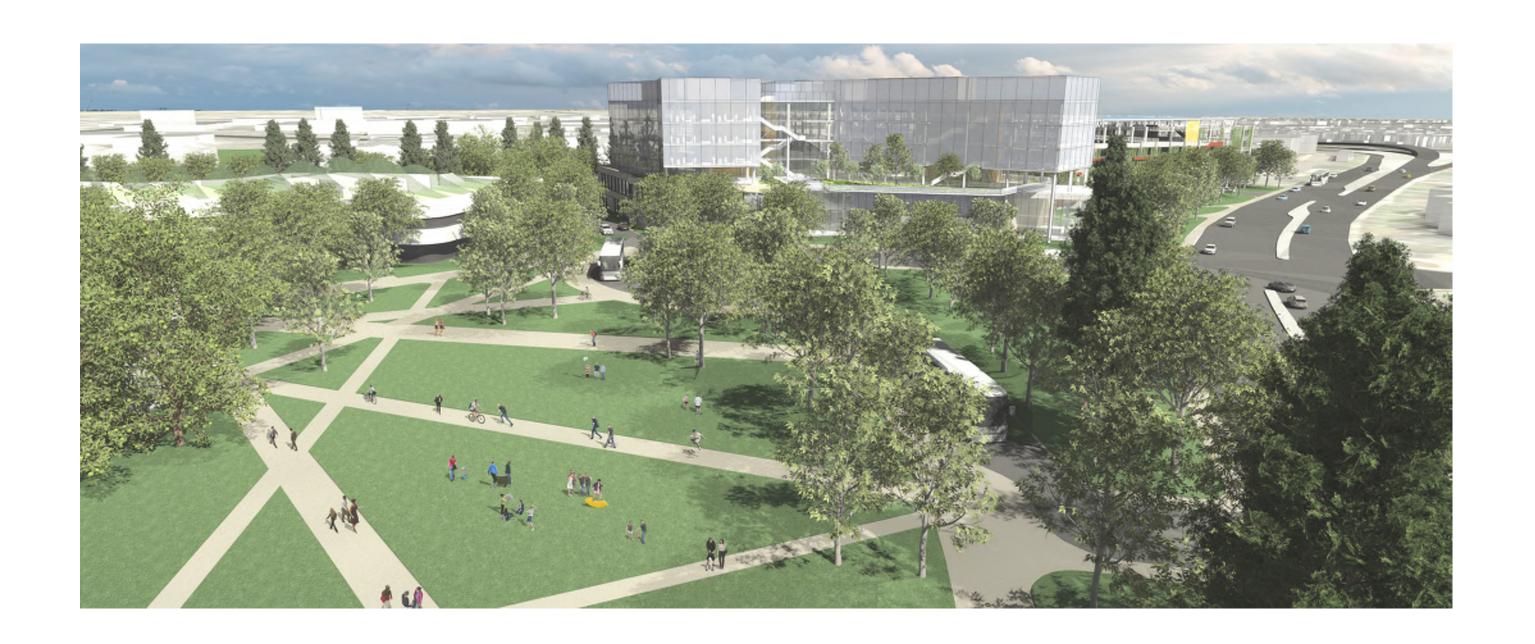

|                   |
| Proposed New Building Area             |      |                |    |                   | <b>763,397</b> SF |
| BUILDING 1                             |      |                |    |                   | 240,519           |
| BUILDING 2                             |      |                |    |                   | 331,561           |
| BUILDING 3                             |      |                |    |                   | 191,317           |

CAMPUS TOTAL 1,078,628 SF
(Net Add 612,033 SF)

## **PARKING**

| Parking Required ( 2.7 per 1000 SF) | <b>2,913</b> SPACES |
|-------------------------------------|---------------------|
| parking provided                    | <b>2,913</b> SPACES |
| Proposed Total Parking Area         | 986,909 SF          |



















4 - SOUTH 2 - WEST





















2 - WEST 4 - SOUTH













2017.04.19