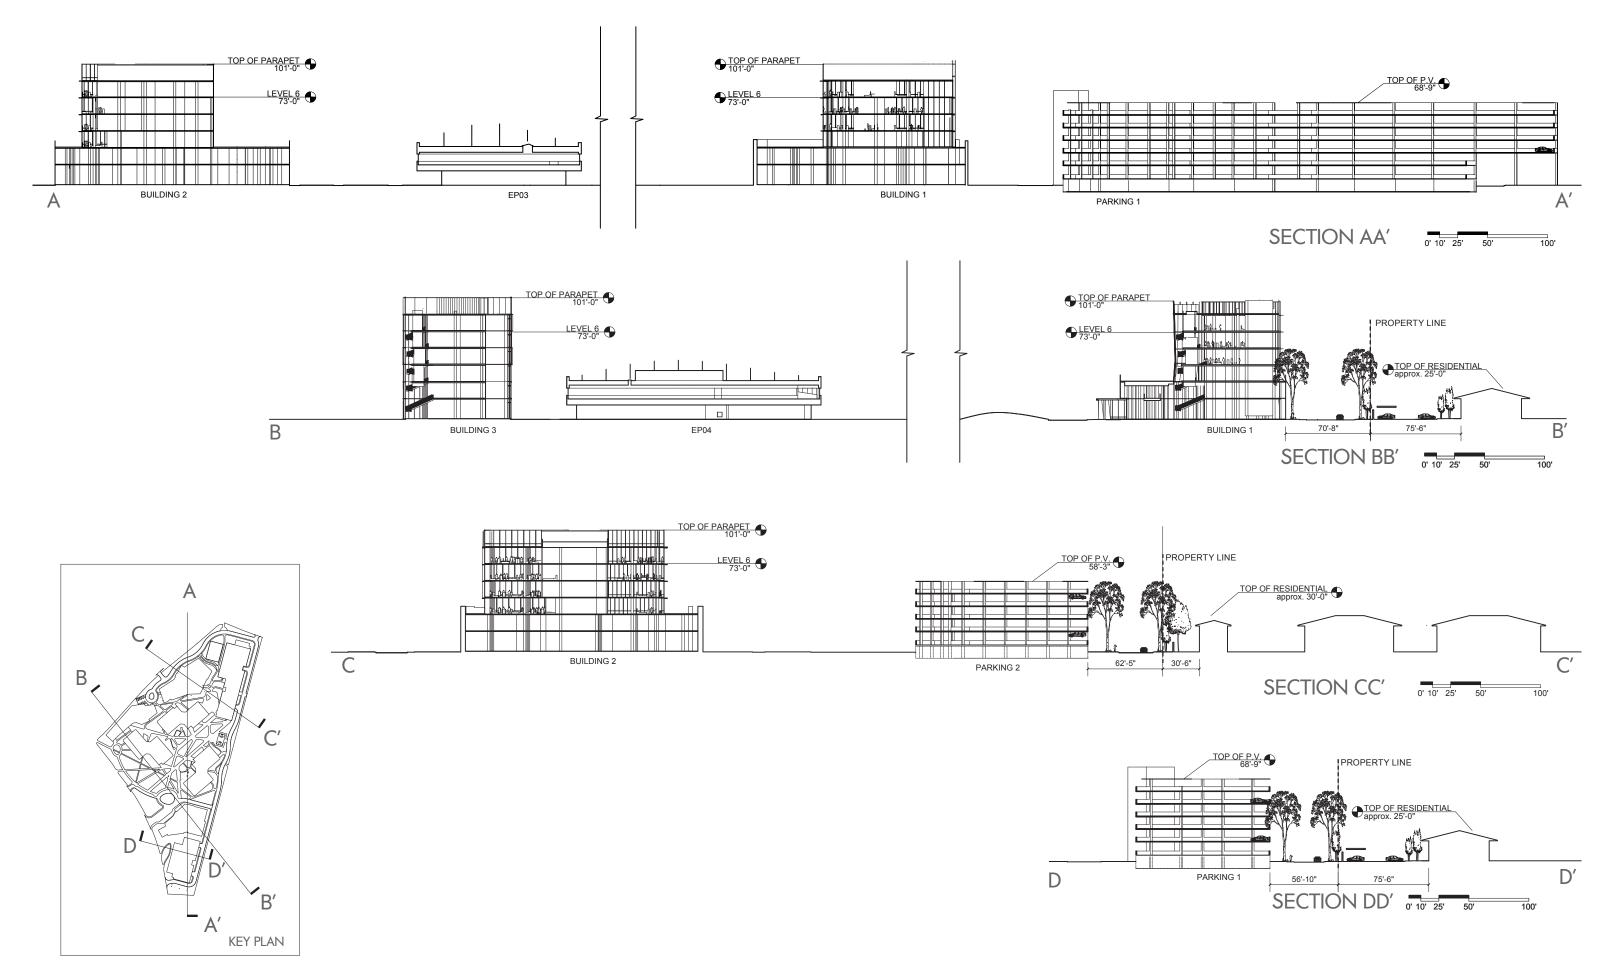

|                   |
| Proposed New Building Area             |      |                |    |                   | <b>763,397</b> SF |
| BUILDING 1                             |      |                |    |                   | 240,519           |
| BUILDING 2                             |      |                |    |                   | 331,561           |
| BUILDING 3                             |      |                |    |                   | 191,317           |

CAMPUS TOTAL 1,078,628 SF
(Net Add 612,033 SF)

## **PARKING**

| Parking Required ( 2.7 per 1000 SF) | <b>2,913</b> SPACES |
|-------------------------------------|---------------------|
| parking provided                    | <b>2,913</b> SPACES |
| Proposed Total Parking Area         | 986,909 SF          |



















4 - SOUTH 2 - WEST





















2 - WEST 4 - SOUTH













2017.04.19