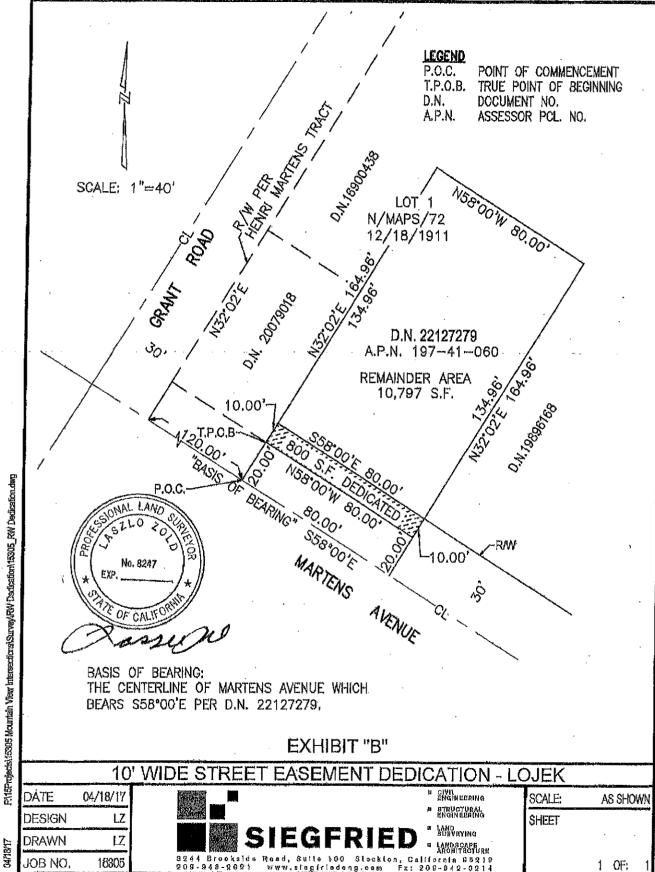

Commencing at a point in the centerline of Martens Avenue (40 feet wide) that is South 58°00' East 120.00 feet distant therefrom the southeasterly line of Grant Road (60 feet wide) as said Avenue and Road are shown on "Map of the Henri Martens Tract", filed on December 18, 1911 in Book N of Maps, at Page 72, Santa Ciara County Records; thence North 32° 02' East 20.00 feet parallel with said southeasterly line of Grant Road to the True Point of Beginning; thence continuing North 32°02' East 10.00 feet; thence South 58°00' East 80.00 feet parallel with the centerline of said Martens Avenue; thence South 32°02" West 10.00 feet parallel with southeasterly line of said Grant Road; thence North 58°00' West 80.00 feet parallel with said centerline of Martens Avenue to the True point of Beginning.

Contains: 800 S.F. more or less

Basis of Bearing: The centerline of Martens Avenue which bears \$58°00'E per Document Number 22127279.

The parcel described herein is shown on the attached plat, Exhibit "B", and by this reference made a part hereof.