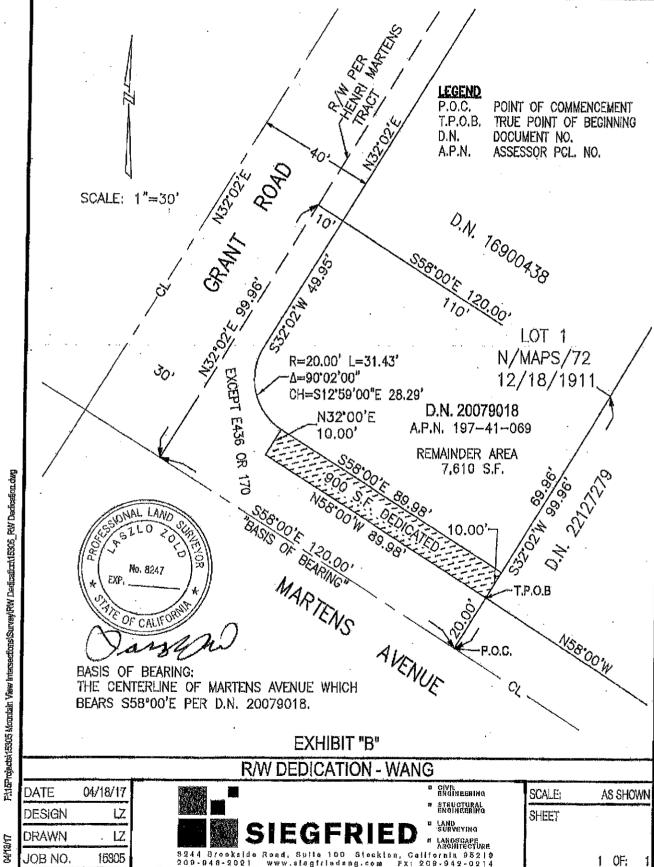

Commencing at a point in centerline of Martens Avenue (40 feet wide) that is South 58° 00'East 120.00 feet distant therefrom the southeasterly prolongation of the southeasterly line of Grant Road (60 feet wide) as said Avenue and Road are shown on "Map of the Henri Martens Tract", filed on December 18, 1911 in Book N of Maps, at Page 72, Santa Clara County Records; thence North 32° 02' East 20.00 feet parallel with said southeasterly line of Grant Road to the True Point of Beginning; thence North 58°00' West 89.98 feet along the northeasterly line of said Martins avenue, being parallel with the centerline thereof; thence North 32°00' East 10.00 feet perpendicular with said centerline line of Martens Avenue; thence South 58°00' East 89.98 feet parallel with the centerline thereof; thence South 32°02' West 10.00 feet parallel with said Grant Road to the True Point of Beginning.

Contains: 900 S.F., more or less

Basis of Bearing: The centerline of Martens Avenue which bears S58°00′E per Document Number 20079018.

The parcel described herein is shown on the attached plat, Exhibit "B", and by this reference made a part hereof.