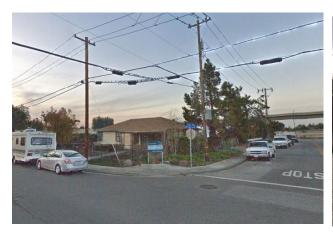

# Views:

### **Summary of Condition:**

- Approximately 0.47 acre
- Prospective capacity fewer than 10 vehicles, including oversize
- Existing house and two outbuildings
- Unlikely that the site would be usable for oversize vehicles without clearance of outbuilding by the driveway and also to provide for access for fire service
- Partially paved, some repair may be needed, and striping is needed
- Overgrown brush and debris on-site
- Temporary fencing and lighting needs
- Development is a minimum of 18 months or more out
- Zoned Industrial