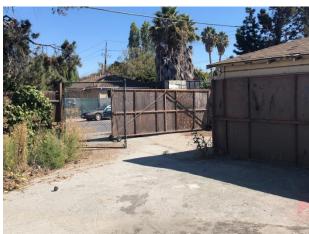

### **Summary of Condition:**

- Approximately 0.47 acre
- Prospective capacity fewer than 10 vehicles, including oversize
- Existing house and two outbuildings
- Unlikely that the site would be usable for oversize vehicles without clearance of outbuilding by the driveway and also to provide for access for fire service
- Partially paved, some repair may be needed, and striping is needed
- Overgrown brush and debris on-site
- Temporary fencing and lighting needs
- Development is a minimum of 18 months or more out
- Zoned Industrial