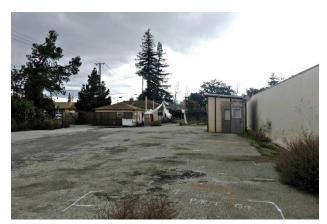

# Views:

### **Summary of Condition:**

- Approximately 0.47 acre
- Prospective capacity fewer than 10 vehicles, including oversize
- Existing house and two outbuildings
- Unlikely that the site would be usable for oversize vehicles without clearance of outbuilding by the driveway and also to provide for access for fire service
- Partially paved, some repair may be needed, and striping is needed
- Overgrown brush and debris on-site
- Temporary fencing and lighting needs
- Development is a minimum of 18 months or more out
- Zoned Industrial