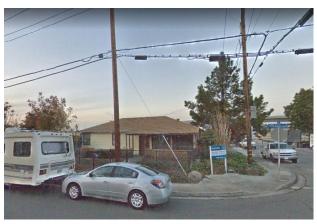

# Views:

### **Summary of Condition:**

- Approximately 0.47 acre
- Prospective capacity fewer than 10 vehicles, including oversize
- Existing house and two outbuildings
- Unlikely that the site would be usable for oversize vehicles without clearance of outbuilding by the driveway and also to provide for access for fire service
- Partially paved, some repair may be needed, and striping is needed
- Overgrown brush and debris on-site
- Temporary fencing and lighting needs
- Development is a minimum of 18 months or more out
- Zoned Industrial