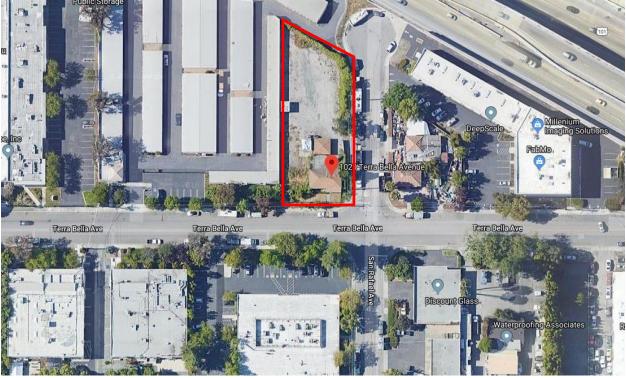

### **Summary of Condition:**

- Approximately 0.47 acre
- Prospective capacity fewer than 10 vehicles, including oversize
- Existing house and two outbuildings
- Unlikely that the site would be usable for oversize vehicles without clearance of outbuilding by the driveway and also to provide for access for fire service
- Partially paved, some repair may be needed, and striping is needed
- Overgrown brush and debris on-site
- Temporary fencing and lighting needs
- Development is a minimum of 18 months or more out
- Zoned Industrial