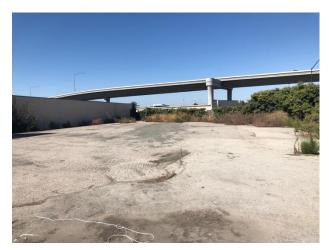

### **Summary of Condition:**

- Approximately 0.47 acre
- Prospective capacity fewer than 10 vehicles, including oversize
- Existing house and two outbuildings
- Unlikely that the site would be usable for oversize vehicles without clearance of outbuilding by the driveway and also to provide for access for fire service
- Partially paved, some repair may be needed, and striping is needed
- Overgrown brush and debris on-site
- Temporary fencing and lighting needs
- Development is a minimum of 18 months or more out
- Zoned Industrial