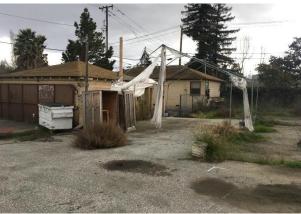

# Views:

### **Summary of Condition:**

- Approximately 0.47 acre
- Prospective capacity fewer than 10 vehicles, including oversize
- Existing house and two outbuildings
- Unlikely that the site would be usable for oversize vehicles without clearance of outbuilding by the driveway and also to provide for access for fire service
- Partially paved, some repair may be needed, and striping is needed
- Overgrown brush and debris on-site
- Temporary fencing and lighting needs
- Development is a minimum of 18 months or more out
- Zoned Industrial