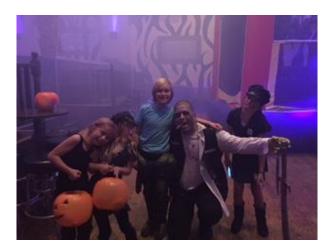

**Halloween Trick-or-Treating:** In 2017 the CBA partnered with the City's Recreation Department. The hauntings started at Pioneer Park from 1:00pm-3:00pm and then the children floated downtown from 3:00pm-6:00pm to get some treats! The attendance was beyond belief.....so, of course, we'll be doing it again this year on Saturday, October 27.