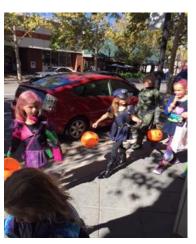

**Halloween Trick-or-Treating:** In 2017 the CBA partnered with the City's Recreation Department. The hauntings started at Pioneer Park from 1:00pm-3:00pm and then the children floated downtown from 3:00pm-6:00pm to get some treats! The attendance was beyond belief.....so, of course, we'll be doing it again this year on Saturday, October 27.