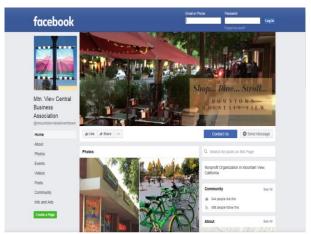

**Social Media:** The CBA continues to maintain Facebook and Google + pages under Mtn. View Central Business Association. As of September 24, 2018 the fan base has grown to 844 followers from around the world (76% women, 23% men). Google+ continues to be an important part of CBA's social media mix. CBA has 10.8K views, 7.87K listings on Search and 7.78K views on Map. We continue updating business and current events to the website on a regular basis.