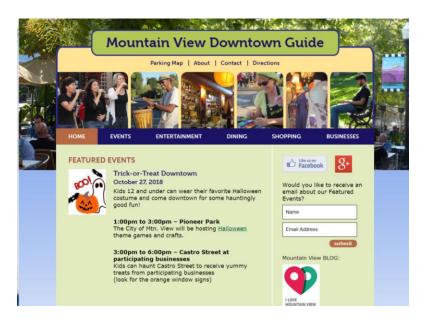

**Halloween Trick-or-Treating:** In 2017 the CBA partnered with the City's Recreation Department. The hauntings started at Pioneer Park from 1:00pm-3:00pm and then the children floated downtown from 3:00pm-6:00pm to get some treats! The attendance was beyond belief.....so, of course, we'll be doing it again this year on Saturday, October 27.

**Downtown Guides:** Every January the CBA creates, prints and distributes the Downtown Guide to local businesses, hotels, and corporate offices. The guide is a comprehensive listing that directs folks where to shop, dine and indulge in the downtown offerings.