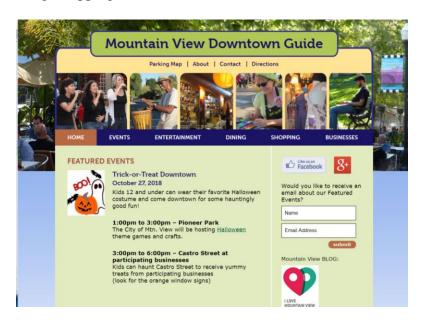

**Halloween Trick-or-Treating:** In 2017 the CBA partnered with the City's Recreation Department. The hauntings started at Pioneer Park from 1:00pm-3:00pm and then the children floated downtown from 3:00pm-6:00pm to get some treats! The attendance was beyond belief....so, of course, we'll be doing it again this year on Saturday, October 27.

# **Marketing and Promotions**

Downtown Website: The CBA continues to provide the Downtown website -

www.mountainviewdowntown.com. The website serves the Mountain View community and the regional Bay Area in their interest in finding out about what's happening downtown, where to shop and which great restaurants to choose from. We are averaging 2,535 visitors per week with the most searched days being Saturday and then Sunday. The most accessed pages are Events, then Dining, and third being Shopping.

**Downtown Guides:** Every January the CBA creates, prints and distributes the Downtown Guide to local businesses, hotels, and corporate offices. The guide is a comprehensive listing that directs folks where to shop, dine and indulge in the downtown offerings.