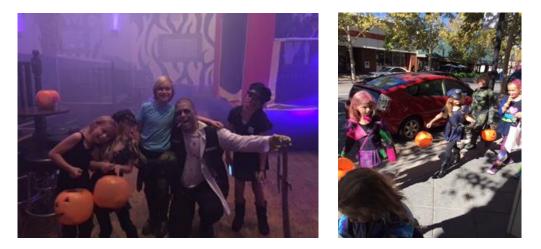

**Halloween Trick-or-Treating:** In 2017 the CBA partnered with the City's Recreation Department. The hauntings started at Pioneer Park from 1:00pm-3:00pm and then the children floated downtown from 3:00pm-6:00pm to get some treats! The attendance was beyond belief....so, of course, we'll be doing it again this year on Saturday, October 27.