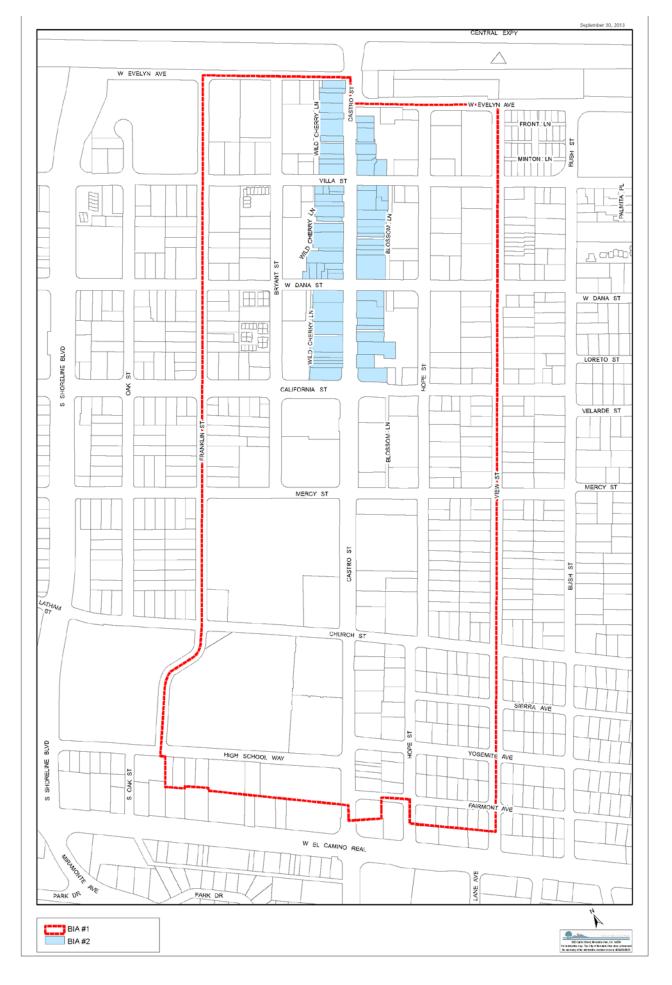

The location of a business also determines the degree of benefit that accrues to that business. Centrally located businesses tend to benefit more, as do businesses located on the ground floor.

For this reason, #1 and #2 benefit zones have been identified for the BIA.

## **BIA #1**

Evelyn Avenue to High School Way, and two blocks on both sides of Castro Street

| Restaurant   | \$200 |
|--------------|-------|
| Retail       | \$150 |
| Professional | \$50  |
| Bank         | \$150 |

## **BIA #2**

100-300 blocks of Castro Street (historical section, based on square footage)

|              | 0-2999 sq ft. | 3000-7999 sq ft. | 8000+ sq ft. |
|--------------|---------------|------------------|--------------|
| Restaurant   | \$125         | \$150            | \$175        |
| Retail       | \$75          | \$100            | \$125        |
| Professional | \$25          | \$50             | \$75         |