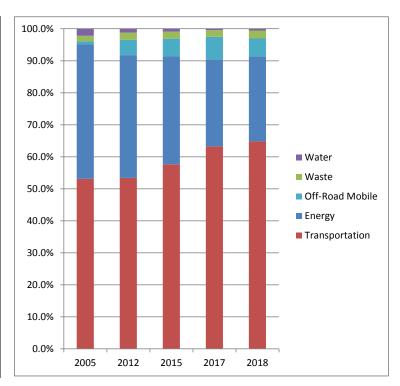

## Percent of Total Emissions by Sector and Subsector, 2005-2018

|                      |                         | Percent of Total Emissions |       |       |       |       |  |  |
|----------------------|-------------------------|----------------------------|-------|-------|-------|-------|--|--|
| Sector               | Subsector               | 2005                       | 2012  | 2015  | 2017  | 2018  |  |  |
| Energy - Residential | Electricity             | 5.2%                       | 4.1%  | 3.4%  | 1.1%  | 0.1%  |  |  |
|                      | Natural Gas             | 9.1%                       | 8.2%  | 6.8%  | 8.5%  | 9.4%  |  |  |
| Energy - Non-Res.    | Electricity             | 19.6%                      | 18.0% | 16.4% | 9.1%  | 7.5%  |  |  |
|                      | Natural Gas             | 8.1%                       | 7.9%  | 7.1%  | 8.5%  | 9.4%  |  |  |
|                      | Subtotal                | 42.0%                      | 38.3% | 33.7% | 27.2% | 26.5% |  |  |
| Transportation       | Passenger/Light Duty    | 43.9%                      | 46.5% | 52.2% | 55.1% | 56.2% |  |  |
|                      | Medium/Heavy Duty       | 9.2%                       | 6.9%  | 5.5%  | 8.2%  | 8.6%  |  |  |
|                      | Subtotal                | 53.1%                      | 53.4% | 57.7% | 63.2% | 64.8% |  |  |
| Waste                | Solid Waste             | 1.7%                       | 2.2%  | 2.2%  | 2.0%  | 2.5%  |  |  |
|                      | Alternative Daily Cover | 0.0%                       | 0.0%  | 0.0%  | 0.0%  | 0.0%  |  |  |
|                      | Subtotal                | 1.8%                       | 2.2%  | 2.2%  | 2.0%  | 2.5%  |  |  |
| Water                | Water Demand            | 0.6%                       | 0.3%  | 0.2%  | 0.0%  | 0.0%  |  |  |
|                      | Wastewater Treatment    | 1.6%                       | 0.9%  | 0.7%  | 0.4%  | 0.5%  |  |  |
|                      | Subtotal                | 2.2%                       | 1.2%  | 0.9%  | 0.4%  | 0.5%  |  |  |
| Off-Road Mobile      | Construction            | 0.7%                       | 4.6%  | 5.3%  | 2.5%  | 0.6%  |  |  |
|                      | Lawn/Garden Equip.      | 0.3%                       | 0.2%  | 0.2%  | n/a   | n/a   |  |  |
|                      | Commercial Equip.       | n/a                        | n/a   | n/a   | 1.7%  | 1.8%  |  |  |
|                      | Industrial Equip.       | n/a                        | n/a   | n/a   | 2.9%  | 3.2%  |  |  |
|                      | Subtotal                | 0.9%                       | 4.8%  | 5.5%  | 7.1%  | 5.7%  |  |  |
|                      | 100%                    | 100%                       | 100%  | 100%  | 100%  |       |  |  |