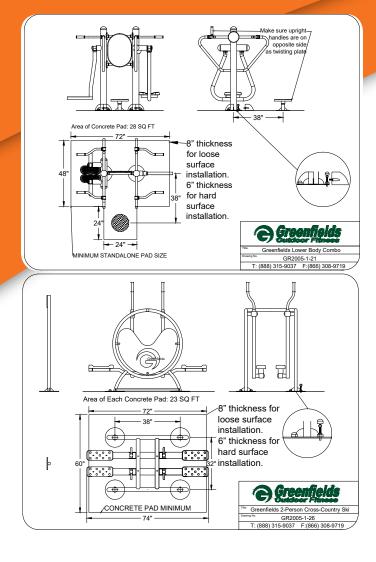

|                                                                                                                                              | CONTRACTOR FITNESS EQUIPMENT<br>INCOMPACES 14 AND UP                                                                                                                                                                                                                                                                                                                                        | •<br>   |
|----------------------------------------------------------------------------------------------------------------------------------------------|---------------------------------------------------------------------------------------------------------------------------------------------------------------------------------------------------------------------------------------------------------------------------------------------------------------------------------------------------------------------------------------------|---------|
| UNLESS E<br>PLAN.                                                                                                                            | INED FUR AGES 14 AND OF<br>DTHERWISE NOTED ON THE                                                                                                                                                                                                                                                                                                                                           |         |
| ACCESSIE                                                                                                                                     | HE DPINION OF THE<br>TURER THAI THIS OUTDOOR<br>AREA CONFORMS TO A. D. A.<br>BILITY STANDARDS,<br>5 AN A. D. A. ACCESSIBLE<br>NT SURFACING IS USED.                                                                                                                                                                                                                                         |         |
| BASED ON<br>AVAILABL<br>CONSTRUC<br>INFORMAT<br>DIMENSIC<br>UTILITIE<br>DRAINAGE<br>OBTAINEI<br>UTILIZEI<br>PLEASE \<br>OF THE C<br>AREA, SI | NCEPTUAL PLAN WAS CREATE<br>N THE INFORMATION<br>E TO US. PRIDR TO<br>TTION, DETAILED SITE<br>INS, TOPOGRAPHY, EXISTI<br>INS, TOPOGRAPHY, EXISTI<br>SS, SUIL CONDITIONS, ANI<br>E SOLUTIONS SHOULD BE<br>D, EVALUATED, AND<br>D IN THE FINAL DESIGN.<br>VERIFY ALL THE DIMENSION<br>JUTDOUR FITNESS EQUIPMEN<br>IZE, DRIENTATION, AND<br>SS, EQUIPMENT, AND SITE<br>INGS PRIDR TO DRDERING. | 1G<br>) |
|                                                                                                                                              | TENUATING SAFETY<br>NG IS DPTIDNAL FOR<br>FITNESS EQUIPMENT. IN<br>J MAINTAIN A.D.A.<br>VGE WHEN SLOPING THE<br>AREA THE GRADE SHOULD I<br>DER 2%.                                                                                                                                                                                                                                          | 3E      |
|                                                                                                                                              | L AREA IN SQUARE<br>DF SURFACING IS<br>1935 SQ FT                                                                                                                                                                                                                                                                                                                                           |         |
|                                                                                                                                              |                                                                                                                                                                                                                                                                                                                                                                                             |         |
| GREEN<br>PH: 888                                                                                                                             | DESIGNED BY:<br>AR<br>COPYRIGHT 66/86/19<br>FIELDS DUTDOR FITNESS, INC.<br>6517 & VODULAND R.<br>ANAHEIM, CA 92801<br>-315-9037 FAX: 866-308-9719                                                                                                                                                                                                                                           |         |
| DATE                                                                                                                                         | DRAWING # INITIAL                                                                                                                                                                                                                                                                                                                                                                           | S       |

| $\sim$                                                                                                              |                                                                                                                                                                                                                                                            |                                                                                     |                                        |
|---------------------------------------------------------------------------------------------------------------------|------------------------------------------------------------------------------------------------------------------------------------------------------------------------------------------------------------------------------------------------------------|-------------------------------------------------------------------------------------|----------------------------------------|
| <b>e</b>                                                                                                            | Green<br>outdoor                                                                                                                                                                                                                                           | fi<br>Fk                                                                            | elds                                   |
| THIS DU<br>IS DESI<br>UNLESS<br>PLAN.                                                                               | TDOOR FITNESS<br>GNED FOR AGES<br>OTHERWISE NOT                                                                                                                                                                                                            | S EQU<br>S 14<br>FED D                                                              | JIPMENT<br>AND UP<br>IN THE            |
| IT IS T<br>MANUFAC<br>FITNESS<br>ACCESSI<br>ASSUMIN<br>COMPLIA                                                      | HE OPINION OF<br>TURER THAT TH<br>AREA CONFORM<br>BILITY STANDA<br>G AN A. D. A. AC<br>NT SURFACING                                                                                                                                                        | THE<br>HIS (<br>AS TO<br>ARDS,<br>CCESS<br>IS (                                     | UTDOOR<br>J A. D. A.<br>SIBLE<br>JSED. |
| BASED D<br>AVAILAB<br>CONSTRU<br>INFORMA<br>DIMENSI<br>UTILITI<br>DRAINAG<br>DBTAINE<br>UTILIZE<br>PLEASE<br>DE THE | NCEPTUAL PLAN<br>N THE INFORMA<br>(E TO US, PRI<br>TION INCLUDIN<br>DNS, TUPOGRAF<br>ES, SOIL CONI<br>E SOLUTIONS S<br>D, EVALUATED,<br>D IN THE FINA<br>VERIFY ALL T<br>OUTDOOR FITME<br>IZE, ORIENTAI<br>N OF ALL EXIS<br>ES, EQUIPMENT<br>INGS PRIOR TO | ATION<br>LED S<br>AG SI<br>PHY,<br>DITIC<br>SHOUL<br>ANI<br>AL DE<br>HE D.<br>SSC E | INS, AND<br>ID BE<br>SIGN.<br>MENSIONS |
| SURFACI                                                                                                             | TENUATING SAF<br>NG IS DFTIDN+<br>FITNESS EQUI<br>D MAINTAIN A.<br>NCE WHEN SLDF<br>AREA THE GR4<br>DER 2%.                                                                                                                                                | AL FE                                                                               | JR<br>NT. IN<br>THE<br>SHOULD BE       |
| TOTA<br>FEET                                                                                                        | L AREA IN<br>DF SURFA<br>2085 SQ                                                                                                                                                                                                                           | AC I                                                                                | QUARE<br>NG IS                         |
|                                                                                                                     |                                                                                                                                                                                                                                                            |                                                                                     |                                        |
| GREE                                                                                                                | DESIGNED<br>AR<br>COPYRIGHT: 06/3<br>NFIELDS DUTDODR F<br>2617 W. WODDLAN<br>ANAHEIM, CA 93<br>8-315-9037 FAX:                                                                                                                                             |                                                                                     |                                        |
| PH: 88                                                                                                              | ANAHEIM, CA 9<br>B-315-9037 FAX                                                                                                                                                                                                                            | 2801<br>866-3                                                                       | 08-9719                                |
|                                                                                                                     |                                                                                                                                                                                                                                                            |                                                                                     |                                        |
|                                                                                                                     |                                                                                                                                                                                                                                                            |                                                                                     |                                        |