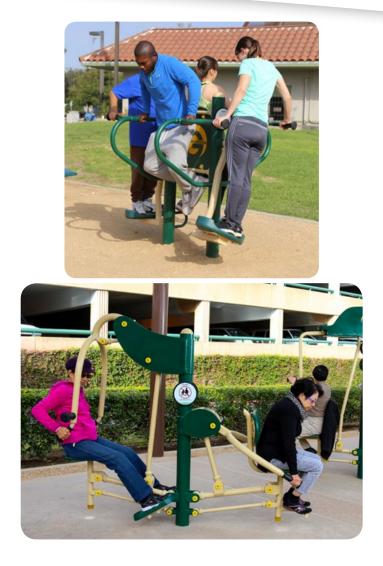

## **CA - MOUNTAIN VIEW - CUESTA PARK V.2 PROPOSED OUTDOOR FITNESS ZONE**

| PROP                                                                                                           | OSED EQUIPMENT LIST                                                                                                                                                                                                                                                                                                                                              |
|----------------------------------------------------------------------------------------------------------------|------------------------------------------------------------------------------------------------------------------------------------------------------------------------------------------------------------------------------------------------------------------------------------------------------------------------------------------------------------------|
| 5-1-21<br>5-1-22<br>5-1-26<br>5-1-42<br>5-1-48-W<br>5-1-49<br>5-1-98<br>5-1-98<br>5-1-104N<br>9-5-15<br>9-7-24 | <ul> <li>4-Person Lower Body Combo</li> <li>4-Person Pendulum</li> <li>2-Person Cross Country Ski</li> <li>2-Person Back &amp; Arms Combo</li> <li>2-Person Accessible Lat Pull</li> <li>Single Recumbent Bike</li> <li>Single Seated Leg Extension</li> <li>4-Person Leg Press</li> <li>Customized Functional Fitness Rig</li> <li>Plyometrics Steps</li> </ul> |
| 5-1-105                                                                                                        | Announcement Board (x2)                                                                                                                                                                                                                                                                                                                                          |
|                                                                                                                |                                                                                                                                                                                                                                                                                                                                                                  |

| -               |                                     |
|-----------------|-------------------------------------|
| 2005-1-21       | 4-Person Lower Body Combo           |
| 2005-1-22       | 4-Person Pendulum                   |
| 2005-1-26       | 2-Person Cross Country Ski          |
| 2005-1-42       | 2-Person Back & Arms Combo          |
| 2005-1-48-W     | 2-Person Accessible Lat Pull        |
| 2005-1-49       | Single Recumbent Bike               |
| 2005-1-98       | Single Seated Leg Extension         |
| 2005-1-104N     | 4-Person Leg Press                  |
| 009-5-15        | Customized Functional Fitness Rig   |
| 009-7-24        | Plyometrics Steps                   |
| 2005-1-105      | Announcement Board (x2)             |
| hese 10 units n | nay serve up to 38 people at a time |