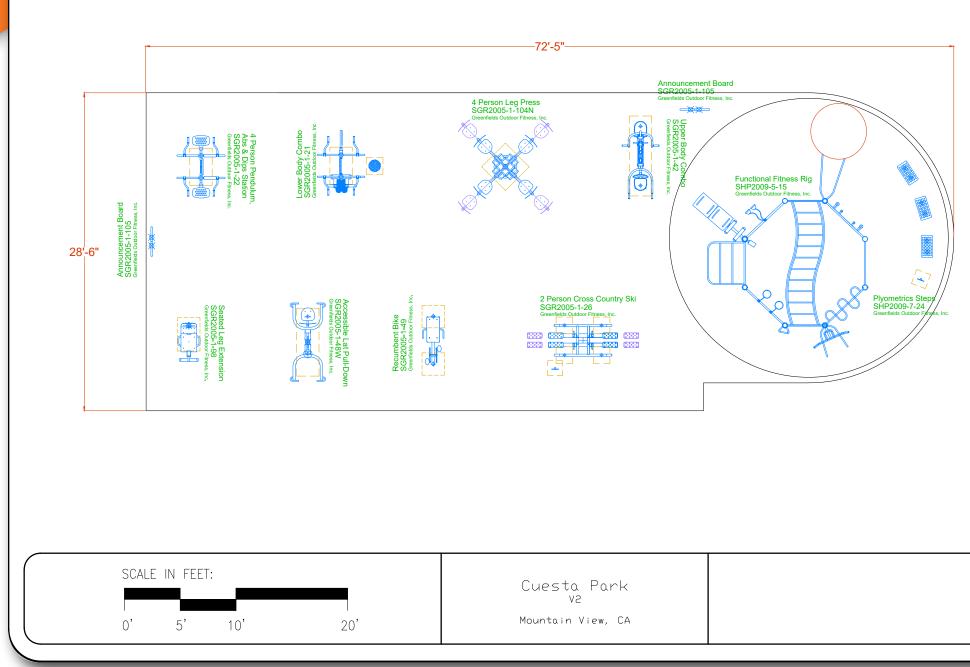

## **CA - MOUNTAIN VIEW - CUESTA PARK V.2 PROPOSED OUTDOOR FITNESS ZONE**

| PROP                                                                                                           | OSED EQUIPMENT LIST                                                                                                                                                                                                                                                                                                                                              |
|----------------------------------------------------------------------------------------------------------------|------------------------------------------------------------------------------------------------------------------------------------------------------------------------------------------------------------------------------------------------------------------------------------------------------------------------------------------------------------------|
| 5-1-21<br>5-1-22<br>5-1-26<br>5-1-42<br>5-1-48-W<br>5-1-49<br>5-1-98<br>5-1-98<br>5-1-104N<br>9-5-15<br>9-7-24 | <ul> <li>4-Person Lower Body Combo</li> <li>4-Person Pendulum</li> <li>2-Person Cross Country Ski</li> <li>2-Person Back &amp; Arms Combo</li> <li>2-Person Accessible Lat Pull</li> <li>Single Recumbent Bike</li> <li>Single Seated Leg Extension</li> <li>4-Person Leg Press</li> <li>Customized Functional Fitness Rig</li> <li>Plyometrics Steps</li> </ul> |
| 5-1-105                                                                                                        | Announcement Board (x2)                                                                                                                                                                                                                                                                                                                                          |
|                                                                                                                |                                                                                                                                                                                                                                                                                                                                                                  |

| -               |                                     |
|-----------------|-------------------------------------|
| 2005-1-21       | 4-Person Lower Body Combo           |
| 2005-1-22       | 4-Person Pendulum                   |
| 2005-1-26       | 2-Person Cross Country Ski          |
| 2005-1-42       | 2-Person Back & Arms Combo          |
| 2005-1-48-W     | 2-Person Accessible Lat Pull        |
| 2005-1-49       | Single Recumbent Bike               |
| 2005-1-98       | Single Seated Leg Extension         |
| 2005-1-104N     | 4-Person Leg Press                  |
| 009-5-15        | Customized Functional Fitness Rig   |
| 009-7-24        | Plyometrics Steps                   |
| 2005-1-105      | Announcement Board (x2)             |
| hese 10 units n | nay serve up to 38 people at a time |