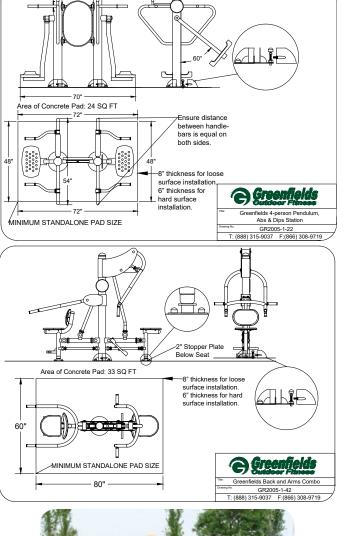

## **CA - MOUNTAIN VIEW - CUESTA PARK V.2 PROPOSED OUTDOOR FITNESS ZONE**

| PROP                                                                                                           | OSED EQUIPMENT LIST                                                                                                                                                                                                                                                                                                                                              |
|----------------------------------------------------------------------------------------------------------------|------------------------------------------------------------------------------------------------------------------------------------------------------------------------------------------------------------------------------------------------------------------------------------------------------------------------------------------------------------------|
| 5-1-21<br>5-1-22<br>5-1-26<br>5-1-42<br>5-1-48-W<br>5-1-49<br>5-1-98<br>5-1-98<br>5-1-104N<br>9-5-15<br>9-7-24 | <ul> <li>4-Person Lower Body Combo</li> <li>4-Person Pendulum</li> <li>2-Person Cross Country Ski</li> <li>2-Person Back &amp; Arms Combo</li> <li>2-Person Accessible Lat Pull</li> <li>Single Recumbent Bike</li> <li>Single Seated Leg Extension</li> <li>4-Person Leg Press</li> <li>Customized Functional Fitness Rig</li> <li>Plyometrics Steps</li> </ul> |
| 5-1-105                                                                                                        | Announcement Board (x2)                                                                                                                                                                                                                                                                                                                                          |
|                                                                                                                |                                                                                                                                                                                                                                                                                                                                                                  |

| -               |                                     |
|-----------------|-------------------------------------|
| 2005-1-21       | 4-Person Lower Body Combo           |
| 2005-1-22       | 4-Person Pendulum                   |
| 2005-1-26       | 2-Person Cross Country Ski          |
| 2005-1-42       | 2-Person Back & Arms Combo          |
| 2005-1-48-W     | 2-Person Accessible Lat Pull        |
| 2005-1-49       | Single Recumbent Bike               |
| 2005-1-98       | Single Seated Leg Extension         |
| 2005-1-104N     | 4-Person Leg Press                  |
| 009-5-15        | Customized Functional Fitness Rig   |
| 009-7-24        | Plyometrics Steps                   |
| 2005-1-105      | Announcement Board (x2)             |
| hese 10 units n | nay serve up to 38 people at a time |