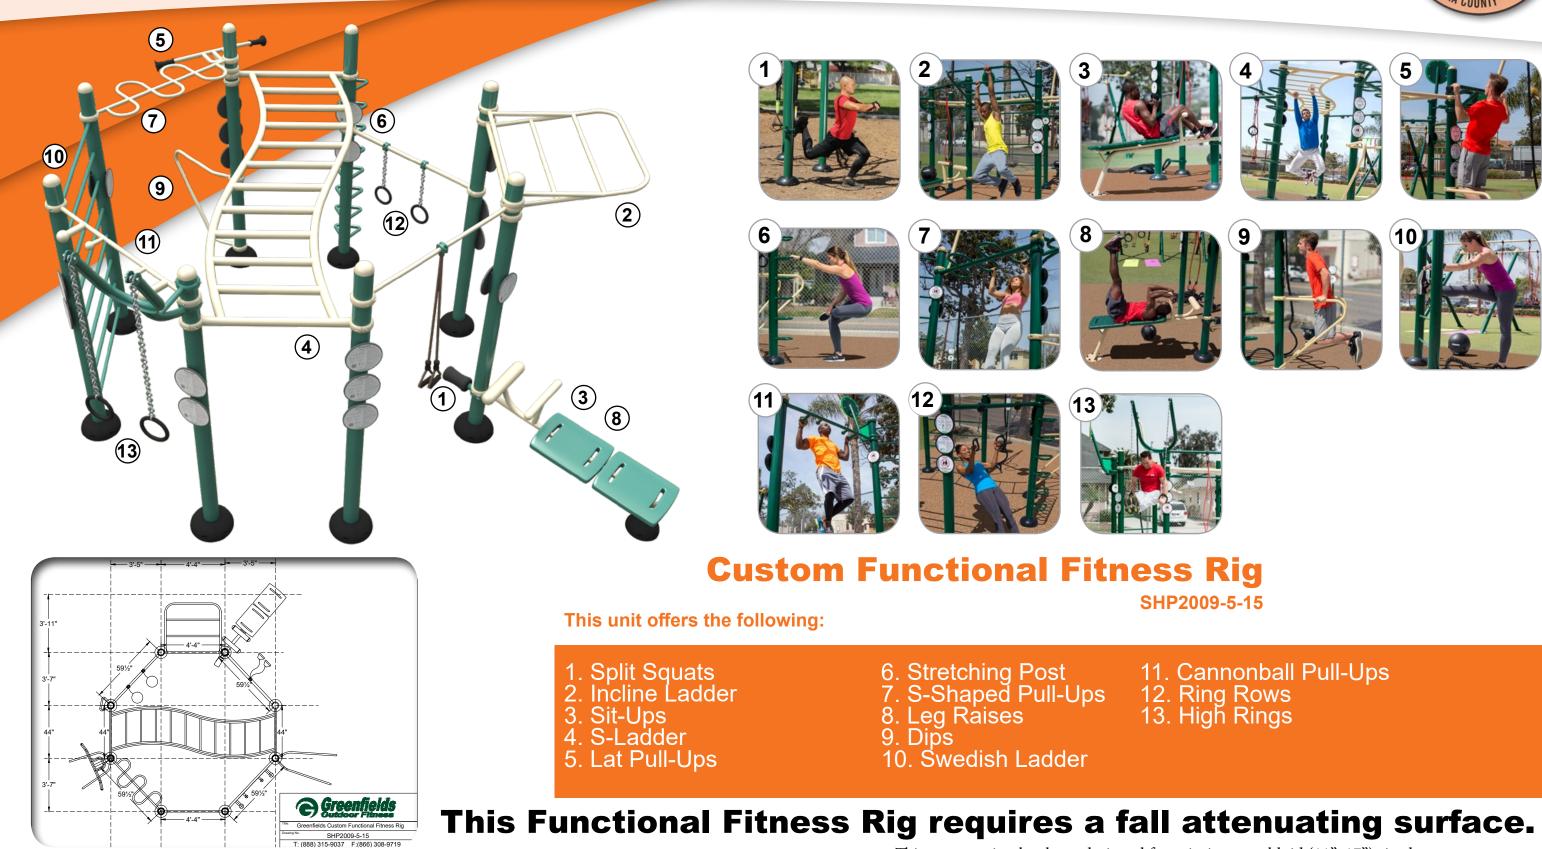

### CA - MOUNTAIN VIEW - CUESTA PARK V.2 PROPOSED OUTDOOR FITNESS ZONE

**S-Shaped Pull-Up Bar** 

**Ring Rows** 

**Cannonball Pull-Ups** 

Dip Bar

S-Shaped Ladder

Split Squat

**Stretching Post** 