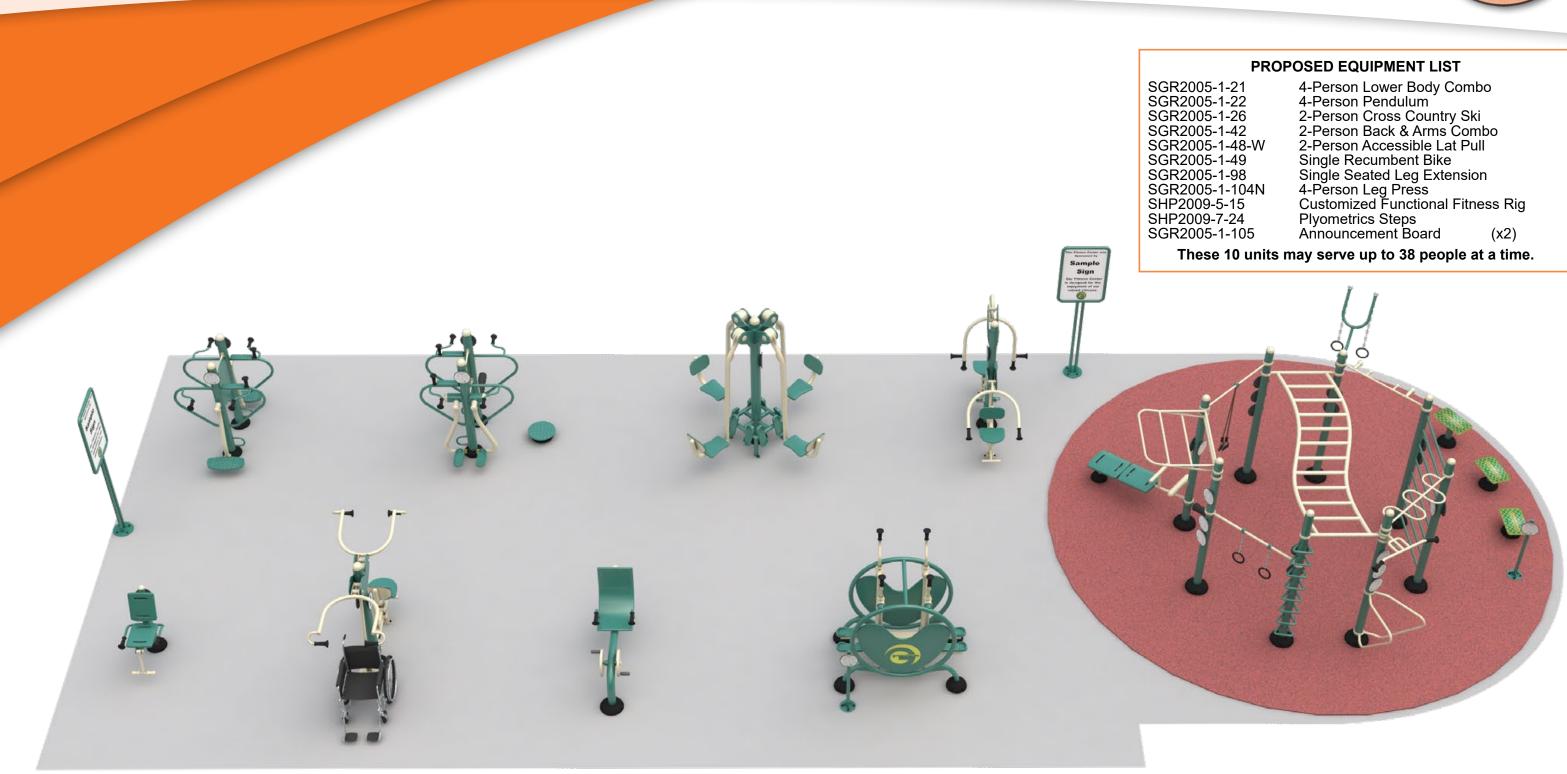

## **CA - MOUNTAIN VIEW - CUESTA PARK V.2 PROPOSED OUTDOOR FITNESS ZONE**

| PROP                                                                                                           | OSED EQUIPMENT LIST                                                                                                                                                                                                                                                                                                                                              |
|----------------------------------------------------------------------------------------------------------------|------------------------------------------------------------------------------------------------------------------------------------------------------------------------------------------------------------------------------------------------------------------------------------------------------------------------------------------------------------------|
| 5-1-21<br>5-1-22<br>5-1-26<br>5-1-42<br>5-1-48-W<br>5-1-49<br>5-1-98<br>5-1-98<br>5-1-104N<br>9-5-15<br>9-7-24 | <ul> <li>4-Person Lower Body Combo</li> <li>4-Person Pendulum</li> <li>2-Person Cross Country Ski</li> <li>2-Person Back &amp; Arms Combo</li> <li>2-Person Accessible Lat Pull</li> <li>Single Recumbent Bike</li> <li>Single Seated Leg Extension</li> <li>4-Person Leg Press</li> <li>Customized Functional Fitness Rig</li> <li>Plyometrics Steps</li> </ul> |
| 5-1-105                                                                                                        | Announcement Board (x2)                                                                                                                                                                                                                                                                                                                                          |
|                                                                                                                |                                                                                                                                                                                                                                                                                                                                                                  |

| -               |                                     |
|-----------------|-------------------------------------|
| 2005-1-21       | 4-Person Lower Body Combo           |
| 2005-1-22       | 4-Person Pendulum                   |
| 2005-1-26       | 2-Person Cross Country Ski          |
| 2005-1-42       | 2-Person Back & Arms Combo          |
| 2005-1-48-W     | 2-Person Accessible Lat Pull        |
| 2005-1-49       | Single Recumbent Bike               |
| 2005-1-98       | Single Seated Leg Extension         |
| 2005-1-104N     | 4-Person Leg Press                  |
| 009-5-15        | Customized Functional Fitness Rig   |
| 009-7-24        | Plyometrics Steps                   |
| 2005-1-105      | Announcement Board (x2)             |
| hese 10 units n | nay serve up to 38 people at a time |