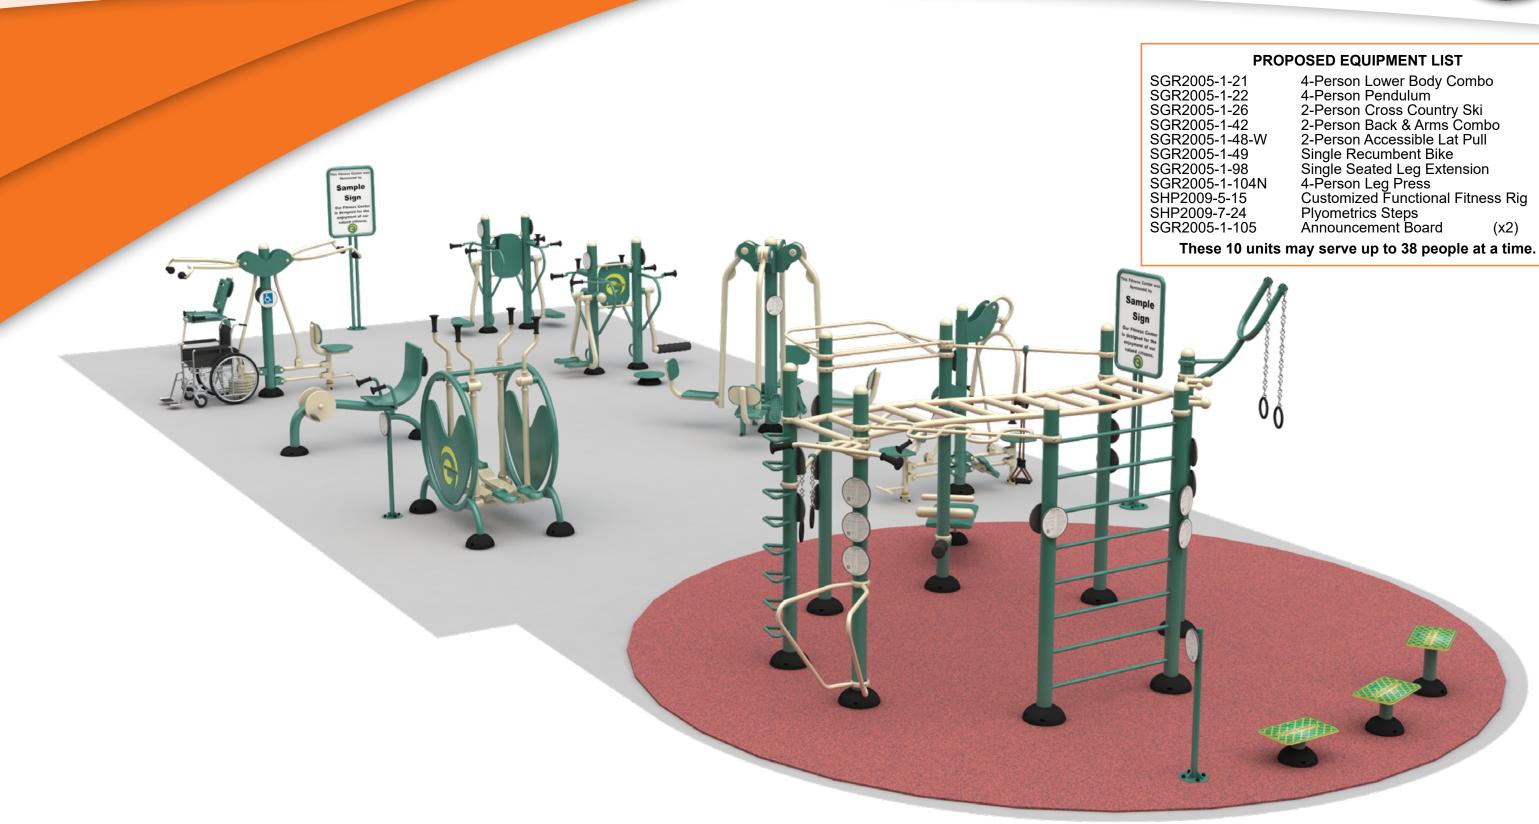

## **CA - MOUNTAIN VIEW - CUESTA PARK V.2 PROPOSED OUTDOOR FITNESS ZONE**

| PROP                                                                                                           | OSED EQUIPMENT LIST                                                                                                                                                                                                                                                                                                                                              |
|----------------------------------------------------------------------------------------------------------------|------------------------------------------------------------------------------------------------------------------------------------------------------------------------------------------------------------------------------------------------------------------------------------------------------------------------------------------------------------------|
| 5-1-21<br>5-1-22<br>5-1-26<br>5-1-42<br>5-1-48-W<br>5-1-49<br>5-1-98<br>5-1-98<br>5-1-104N<br>9-5-15<br>9-7-24 | <ul> <li>4-Person Lower Body Combo</li> <li>4-Person Pendulum</li> <li>2-Person Cross Country Ski</li> <li>2-Person Back &amp; Arms Combo</li> <li>2-Person Accessible Lat Pull</li> <li>Single Recumbent Bike</li> <li>Single Seated Leg Extension</li> <li>4-Person Leg Press</li> <li>Customized Functional Fitness Rig</li> <li>Plyometrics Steps</li> </ul> |
| 5-1-105                                                                                                        | Announcement Board (x2)                                                                                                                                                                                                                                                                                                                                          |
|                                                                                                                |                                                                                                                                                                                                                                                                                                                                                                  |

| -               |                                     |
|-----------------|-------------------------------------|
| 2005-1-21       | 4-Person Lower Body Combo           |
| 2005-1-22       | 4-Person Pendulum                   |
| 2005-1-26       | 2-Person Cross Country Ski          |
| 2005-1-42       | 2-Person Back & Arms Combo          |
| 2005-1-48-W     | 2-Person Accessible Lat Pull        |
| 2005-1-49       | Single Recumbent Bike               |
| 2005-1-98       | Single Seated Leg Extension         |
| 2005-1-104N     | 4-Person Leg Press                  |
| 009-5-15        | Customized Functional Fitness Rig   |
| 009-7-24        | Plyometrics Steps                   |
| 2005-1-105      | Announcement Board (x2)             |
| hese 10 units n | nay serve up to 38 people at a time |