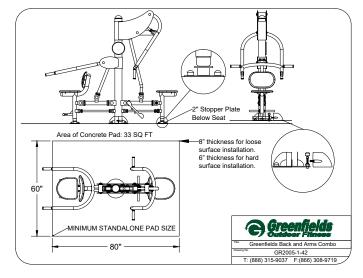

## **CA - MOUNTAIN VIEW - CUESTA PARK V.2 PROPOSED OUTDOOR FITNESS ZONE**

| PROP                                                                                                           | OSED EQUIPMENT LIST                                                                                                                                                                                                                                                                                                                                              |
|----------------------------------------------------------------------------------------------------------------|------------------------------------------------------------------------------------------------------------------------------------------------------------------------------------------------------------------------------------------------------------------------------------------------------------------------------------------------------------------|
| 5-1-21<br>5-1-22<br>5-1-26<br>5-1-42<br>5-1-48-W<br>5-1-49<br>5-1-98<br>5-1-98<br>5-1-104N<br>9-5-15<br>9-7-24 | <ul> <li>4-Person Lower Body Combo</li> <li>4-Person Pendulum</li> <li>2-Person Cross Country Ski</li> <li>2-Person Back &amp; Arms Combo</li> <li>2-Person Accessible Lat Pull</li> <li>Single Recumbent Bike</li> <li>Single Seated Leg Extension</li> <li>4-Person Leg Press</li> <li>Customized Functional Fitness Rig</li> <li>Plyometrics Steps</li> </ul> |
| 5-1-105                                                                                                        | Announcement Board (x2)                                                                                                                                                                                                                                                                                                                                          |
|                                                                                                                |                                                                                                                                                                                                                                                                                                                                                                  |

| -               |                                     |
|-----------------|-------------------------------------|
| 2005-1-21       | 4-Person Lower Body Combo           |
| 2005-1-22       | 4-Person Pendulum                   |
| 2005-1-26       | 2-Person Cross Country Ski          |
| 2005-1-42       | 2-Person Back & Arms Combo          |
| 2005-1-48-W     | 2-Person Accessible Lat Pull        |
| 2005-1-49       | Single Recumbent Bike               |
| 2005-1-98       | Single Seated Leg Extension         |
| 2005-1-104N     | 4-Person Leg Press                  |
| 009-5-15        | Customized Functional Fitness Rig   |
| 009-7-24        | Plyometrics Steps                   |
| 2005-1-105      | Announcement Board (x2)             |
| hese 10 units n | nay serve up to 38 people at a time |