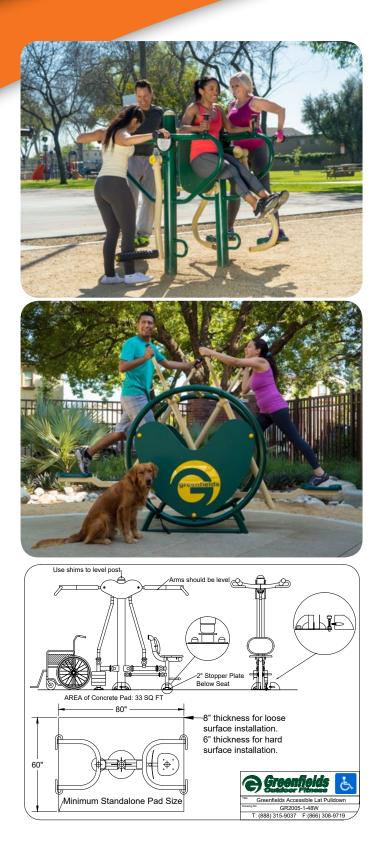

|                                                                                                                                              | CONTRACTOR FITNESS EQUIPMENT<br>INCOMPACES 14 AND UP                                                                                                                                                                                                                                                                                                                                        | •<br>   |
|----------------------------------------------------------------------------------------------------------------------------------------------|---------------------------------------------------------------------------------------------------------------------------------------------------------------------------------------------------------------------------------------------------------------------------------------------------------------------------------------------------------------------------------------------|---------|
| UNLESS E<br>PLAN.                                                                                                                            | INED FUR AGES 14 AND OF<br>DTHERWISE NOTED ON THE                                                                                                                                                                                                                                                                                                                                           |         |
| ACCESSIE                                                                                                                                     | HE DPINION OF THE<br>TURER THAI THIS OUTDOOR<br>AREA CONFORMS TO A. D. A.<br>BILITY STANDARDS,<br>5 AN A. D. A. ACCESSIBLE<br>NT SURFACING IS USED.                                                                                                                                                                                                                                         |         |
| BASED ON<br>AVAILABL<br>CONSTRUC<br>INFORMAT<br>DIMENSIC<br>UTILITIE<br>DRAINAGE<br>OBTAINEI<br>UTILIZEI<br>PLEASE \<br>OF THE C<br>AREA, SI | NCEPTUAL PLAN WAS CREATE<br>N THE INFORMATION<br>E TO US. PRIDR TO<br>TTION, DETAILED SITE<br>INS, TOPOGRAPHY, EXISTI<br>INS, TOPOGRAPHY, EXISTI<br>SS, SUIL CONDITIONS, ANI<br>E SOLUTIONS SHOULD BE<br>D, EVALUATED, AND<br>D IN THE FINAL DESIGN.<br>VERIFY ALL THE DIMENSION<br>JUTDOUR FITNESS EQUIPMEN<br>IZE, DRIENTATION, AND<br>SS, EQUIPMENT, AND SITE<br>INGS PRIDR TO DRDERING. | 1G<br>) |
|                                                                                                                                              | TENUATING SAFETY<br>NG IS DPTIDNAL FOR<br>FITNESS EQUIPMENT. IN<br>J MAINTAIN A.D.A.<br>VGE WHEN SLOPING THE<br>AREA THE GRADE SHOULD I<br>DER 2%.                                                                                                                                                                                                                                          | 3E      |
|                                                                                                                                              | L AREA IN SQUARE<br>DF SURFACING IS<br>1935 SQ FT                                                                                                                                                                                                                                                                                                                                           |         |
|                                                                                                                                              |                                                                                                                                                                                                                                                                                                                                                                                             |         |
| GREEN<br>PH: 888                                                                                                                             | DESIGNED BY:<br>AR<br>COPYRIGHT 66/86/19<br>FIELDS DUTDOR FITNESS, INC.<br>6517 & VODULAND R.<br>ANAHEIM, CA 92801<br>-315-9037 FAX: 866-308-9719                                                                                                                                                                                                                                           |         |
| DATE                                                                                                                                         | DRAWING # INITIAL                                                                                                                                                                                                                                                                                                                                                                           | S       |

| $\sim$                                                                                                              |                                                                                                                                                                                                                                                            |                                                                                     |                                        |
|---------------------------------------------------------------------------------------------------------------------|------------------------------------------------------------------------------------------------------------------------------------------------------------------------------------------------------------------------------------------------------------|-------------------------------------------------------------------------------------|----------------------------------------|
| <b>e</b>                                                                                                            | Green<br>outdoor                                                                                                                                                                                                                                           | fi<br>Fk                                                                            | elds                                   |
| THIS DU<br>IS DESI<br>UNLESS<br>PLAN.                                                                               | TDOOR FITNESS<br>GNED FOR AGES<br>OTHERWISE NOT                                                                                                                                                                                                            | S EQU<br>S 14<br>FED D                                                              | JIPMENT<br>AND UP<br>IN THE            |
| IT IS T<br>MANUFAC<br>FITNESS<br>ACCESSI<br>ASSUMIN<br>COMPLIA                                                      | HE OPINION OF<br>TURER THAT TH<br>AREA CONFORM<br>BILITY STANDA<br>G AN A. D. A. AC<br>NT SURFACING                                                                                                                                                        | THE<br>HIS (<br>AS TO<br>ARDS,<br>CCESS<br>IS (                                     | UTDOOR<br>J A. D. A.<br>SIBLE<br>JSED. |
| BASED D<br>AVAILAB<br>CONSTRU<br>INFORMA<br>DIMENSI<br>UTILITI<br>DRAINAG<br>DBTAINE<br>UTILIZE<br>PLEASE<br>DE THE | NCEPTUAL PLAN<br>N THE INFORMA<br>(E TO US, PRI<br>TION INCLUDIN<br>DNS, TUPOGRAF<br>ES, SOIL CONI<br>E SOLUTIONS S<br>D, EVALUATED,<br>D IN THE FINA<br>VERIFY ALL T<br>OUTDOOR FITME<br>IZE, ORIENTAI<br>N OF ALL EXIS<br>ES, EQUIPMENT<br>INGS PRIOR TO | ATION<br>LED S<br>AG SI<br>PHY,<br>DITIC<br>SHOUL<br>ANI<br>AL DE<br>HE D.<br>SSC E | INS, AND<br>ID BE<br>SIGN.<br>MENSIONS |
| SURFACI                                                                                                             | TENUATING SAF<br>NG IS DFTIDN+<br>FITNESS EQUI<br>D MAINTAIN A.<br>NCE WHEN SLDF<br>AREA THE GR4<br>DER 2%.                                                                                                                                                | AL FE                                                                               | JR<br>NT. IN<br>THE<br>SHOULD BE       |
| TOTA<br>FEET                                                                                                        | L AREA IN<br>DF SURFA<br>2085 SQ                                                                                                                                                                                                                           | AC I                                                                                | QUARE<br>NG IS                         |
|                                                                                                                     |                                                                                                                                                                                                                                                            |                                                                                     |                                        |
| GREE                                                                                                                | DESIGNED<br>AR<br>COPYRIGHT: 06/3<br>NFIELDS DUTDODR F<br>2617 W. WODDLAN<br>ANAHEIM, CA 93<br>8-315-9037 FAX:                                                                                                                                             |                                                                                     |                                        |
| PH: 88                                                                                                              | ANAHEIM, CA 9<br>B-315-9037 FAX                                                                                                                                                                                                                            | 2801<br>866-3                                                                       | 08-9719                                |
|                                                                                                                     |                                                                                                                                                                                                                                                            |                                                                                     |                                        |
|                                                                                                                     |                                                                                                                                                                                                                                                            |                                                                                     |                                        |