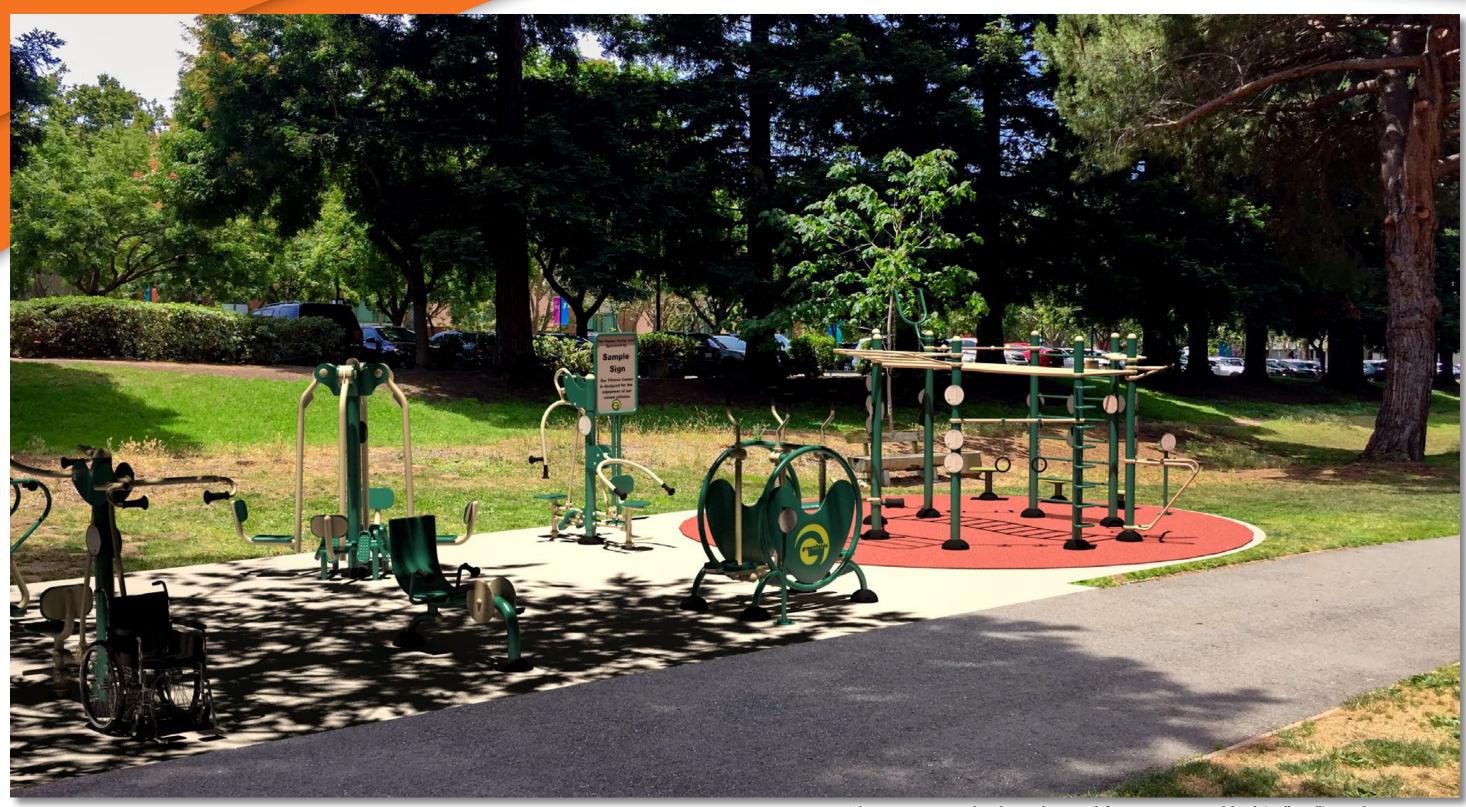

### **CA - MOUNTAIN VIEW - CUESTA PARK V.2 PROPOSED OUTDOOR FITNESS ZONE**



#### Attachment 4



This presentation has been designed for printing on tabloid (11"x17") sized paper.







This presentation has been designed for printing on tabloid (11"x17") sized paper.



## **CA - MOUNTAIN VIEW - CUESTA PARK V.2 PROPOSED OUTDOOR FITNESS ZONE**





| PROP                                                                                                           | OSED EQUIPMENT LIST                                                                                                                                                                                                                                                                                                                                              |
|---------------------------------------------------