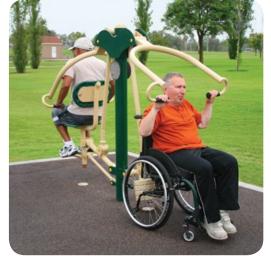

## **CA - MOUNTAIN VIEW - CUESTA PARK V.2 PROPOSED OUTDOOR FITNESS ZONE**

| PROP                                                                                                           | OSED EQUIPMENT LIST                                                                                                                                                                                                                                                                                                                                              |
|----------------------------------------------------------------------------------------------------------------|------------------------------------------------------------------------------------------------------------------------------------------------------------------------------------------------------------------------------------------------------------------------------------------------------------------------------------------------------------------|
| 5-1-21<br>5-1-22<br>5-1-26<br>5-1-42<br>5-1-48-W<br>5-1-49<br>5-1-98<br>5-1-98<br>5-1-104N<br>9-5-15<br>9-7-24 | <ul> <li>4-Person Lower Body Combo</li> <li>4-Person Pendulum</li> <li>2-Person Cross Country Ski</li> <li>2-Person Back &amp; Arms Combo</li> <li>2-Person Accessible Lat Pull</li> <li>Single Recumbent Bike</li> <li>Single Seated Leg Extension</li> <li>4-Person Leg Press</li> <li>Customized Functional Fitness Rig</li> <li>Plyometrics Steps</li> </ul> |
| 5-1-105                                                                                                        | Announcement Board (x2)                                                                                                                                                                                                                                                                                                                                          |
|                                                                                                                |                                                                                                                                                                                                                                                                                                                                                                  |

| -               |                                     |
|-----------------|-------------------------------------|
| 2005-1-21       | 4-Person Lower Body Combo           |
| 2005-1-22       | 4-Person Pendulum                   |
| 2005-1-26       | 2-Person Cross Country Ski          |
| 2005-1-42       | 2-Person Back & Arms Combo          |
| 2005-1-48-W     | 2-Person Accessible Lat Pull        |
| 2005-1-49       | Single Recumbent Bike               |
| 2005-1-98       | Single Seated Leg Extension         |
| 2005-1-104N     | 4-Person Leg Press                  |
| 009-5-15        | Customized Functional Fitness Rig   |
| 009-7-24        | Plyometrics Steps                   |
| 2005-1-105      | Announcement Board (x2)             |
| hese 10 units n | nay serve up to 38 people at a time |