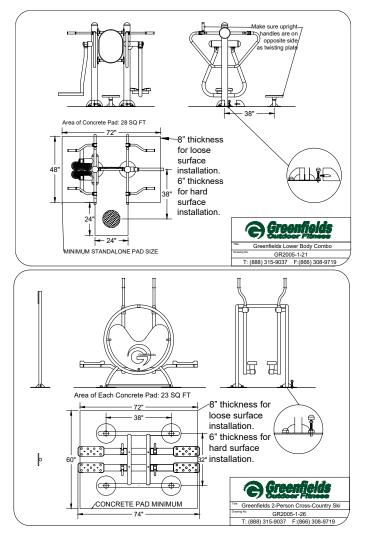

## **CA - MOUNTAIN VIEW - CUESTA PARK V.2 PROPOSED OUTDOOR FITNESS ZONE**

| PROP                                                                                                           | OSED EQUIPMENT LIST                                                                                                                                                                                                                                                                                                                                              |
|----------------------------------------------------------------------------------------------------------------|------------------------------------------------------------------------------------------------------------------------------------------------------------------------------------------------------------------------------------------------------------------------------------------------------------------------------------------------------------------|
| 5-1-21<br>5-1-22<br>5-1-26<br>5-1-42<br>5-1-48-W<br>5-1-49<br>5-1-98<br>5-1-98<br>5-1-104N<br>9-5-15<br>9-7-24 | <ul> <li>4-Person Lower Body Combo</li> <li>4-Person Pendulum</li> <li>2-Person Cross Country Ski</li> <li>2-Person Back &amp; Arms Combo</li> <li>2-Person Accessible Lat Pull</li> <li>Single Recumbent Bike</li> <li>Single Seated Leg Extension</li> <li>4-Person Leg Press</li> <li>Customized Functional Fitness Rig</li> <li>Plyometrics Steps</li> </ul> |
| 5-1-105                                                                                                        | Announcement Board (x2)                                                                                                                                                                                                                                                                                                                                          |
|                                                                                                                |                                                                                                                                                                                                                                                                                                                                                                  |

| -               |                                     |
|-----------------|-------------------------------------|
| 2005-1-21       | 4-Person Lower Body Combo           |
| 2005-1-22       | 4-Person Pendulum                   |
| 2005-1-26       | 2-Person Cross Country Ski          |
| 2005-1-42       | 2-Person Back & Arms Combo          |
| 2005-1-48-W     | 2-Person Accessible Lat Pull        |
| 2005-1-49       | Single Recumbent Bike               |
| 2005-1-98       | Single Seated Leg Extension         |
| 2005-1-104N     | 4-Person Leg Press                  |
| 009-5-15        | Customized Functional Fitness Rig   |
| 009-7-24        | Plyometrics Steps                   |
| 2005-1-105      | Announcement Board (x2)             |
| hese 10 units n | nay serve up to 38 people at a time |