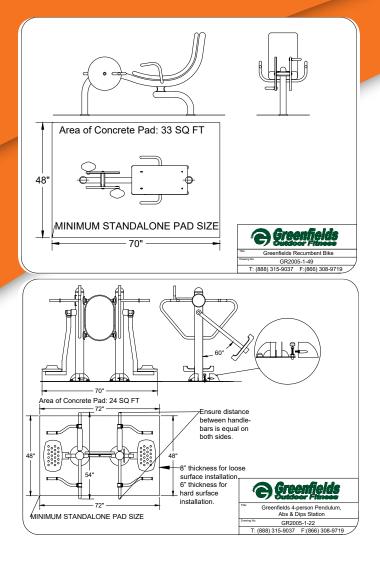

## **CA - MOUNTAIN VIEW - CUESTA PARK V.2 PROPOSED OUTDOOR FITNESS ZONE**

| PROP                                                                                                           | OSED EQUIPMENT LIST                                                                                                                                                                                                                                                                                                                                              |
|----------------------------------------------------------------------------------------------------------------|------------------------------------------------------------------------------------------------------------------------------------------------------------------------------------------------------------------------------------------------------------------------------------------------------------------------------------------------------------------|
| 5-1-21<br>5-1-22<br>5-1-26<br>5-1-42<br>5-1-48-W<br>5-1-49<br>5-1-98<br>5-1-98<br>5-1-104N<br>9-5-15<br>9-7-24 | <ul> <li>4-Person Lower Body Combo</li> <li>4-Person Pendulum</li> <li>2-Person Cross Country Ski</li> <li>2-Person Back &amp; Arms Combo</li> <li>2-Person Accessible Lat Pull</li> <li>Single Recumbent Bike</li> <li>Single Seated Leg Extension</li> <li>4-Person Leg Press</li> <li>Customized Functional Fitness Rig</li> <li>Plyometrics Steps</li> </ul> |
| 5-1-105                                                                                                        | Announcement Board (x2)                                                                                                                                                                                                                                                                                                                                          |
|                                                                                                                |                                                                                                                                                                                                                                                                                                                                                                  |

| -               |                                     |
|-----------------|-------------------------------------|
| 2005-1-21       | 4-Person Lower Body Combo           |
| 2005-1-22       | 4-Person Pendulum                   |
| 2005-1-26       | 2-Person Cross Country Ski          |
| 2005-1-42       | 2-Person Back & Arms Combo          |
| 2005-1-48-W     | 2-Person Accessible Lat Pull        |
| 2005-1-49       | Single Recumbent Bike               |
| 2005-1-98       | Single Seated Leg Extension         |
| 2005-1-104N     | 4-Person Leg Press                  |
| 009-5-15        | Customized Functional Fitness Rig   |
| 009-7-24        | Plyometrics Steps                   |
| 2005-1-105      | Announcement Board (x2)             |
| hese 10 units n | nay serve up to 38 people at a time |