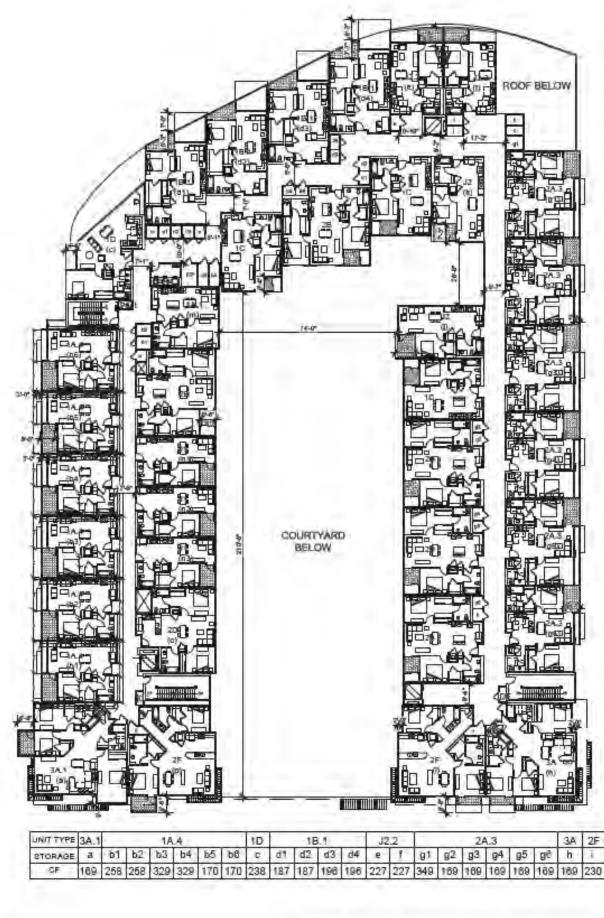

The proposed apartment building, located at the North West corner of the site, is a Type IIIA construction 5-story wood structure on a 2-story concrete parking podium. There are 203 one-, two-, and three-bedroom units. Designed to park at a 1.2 ratio, with 244 parking spaces in the garage. The building has amenity spaces and a roof deck. The Project's architecture takes it cues from 20th Century, modern industrial design to make a harmonious transition from the office to the residential units along the N. Shoreline Boulevard frontage. The curved wall with accent panels at the northwestern corner is a featured element for the Project.