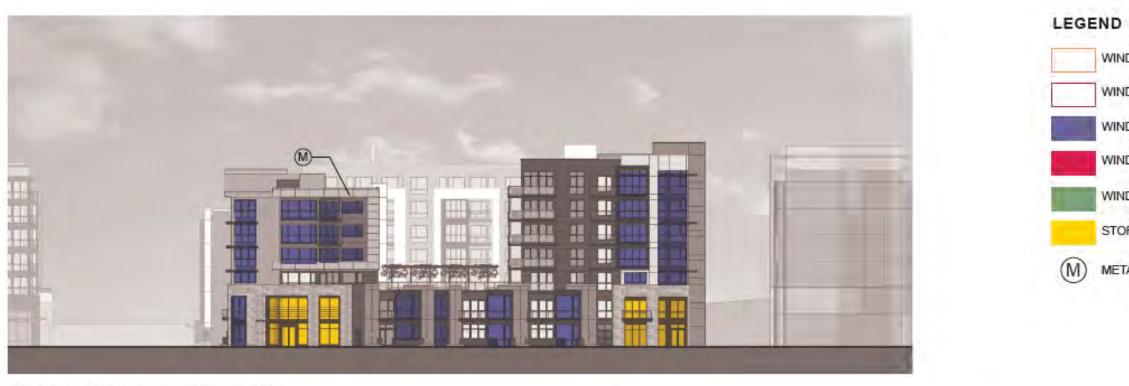

The condominium building, located at the South East corner of the site, is a Type IIIA construction with 5 floors of units over 2 floors of parking podium. There are 100 one-, two- and three-bedroom units. The parking ratio is 1.28, totaling 128 spaces in the podium level garage. The exterior material is a combination of accent tiles, sidings and stucco. The building also has amenity spaces at the podium level.