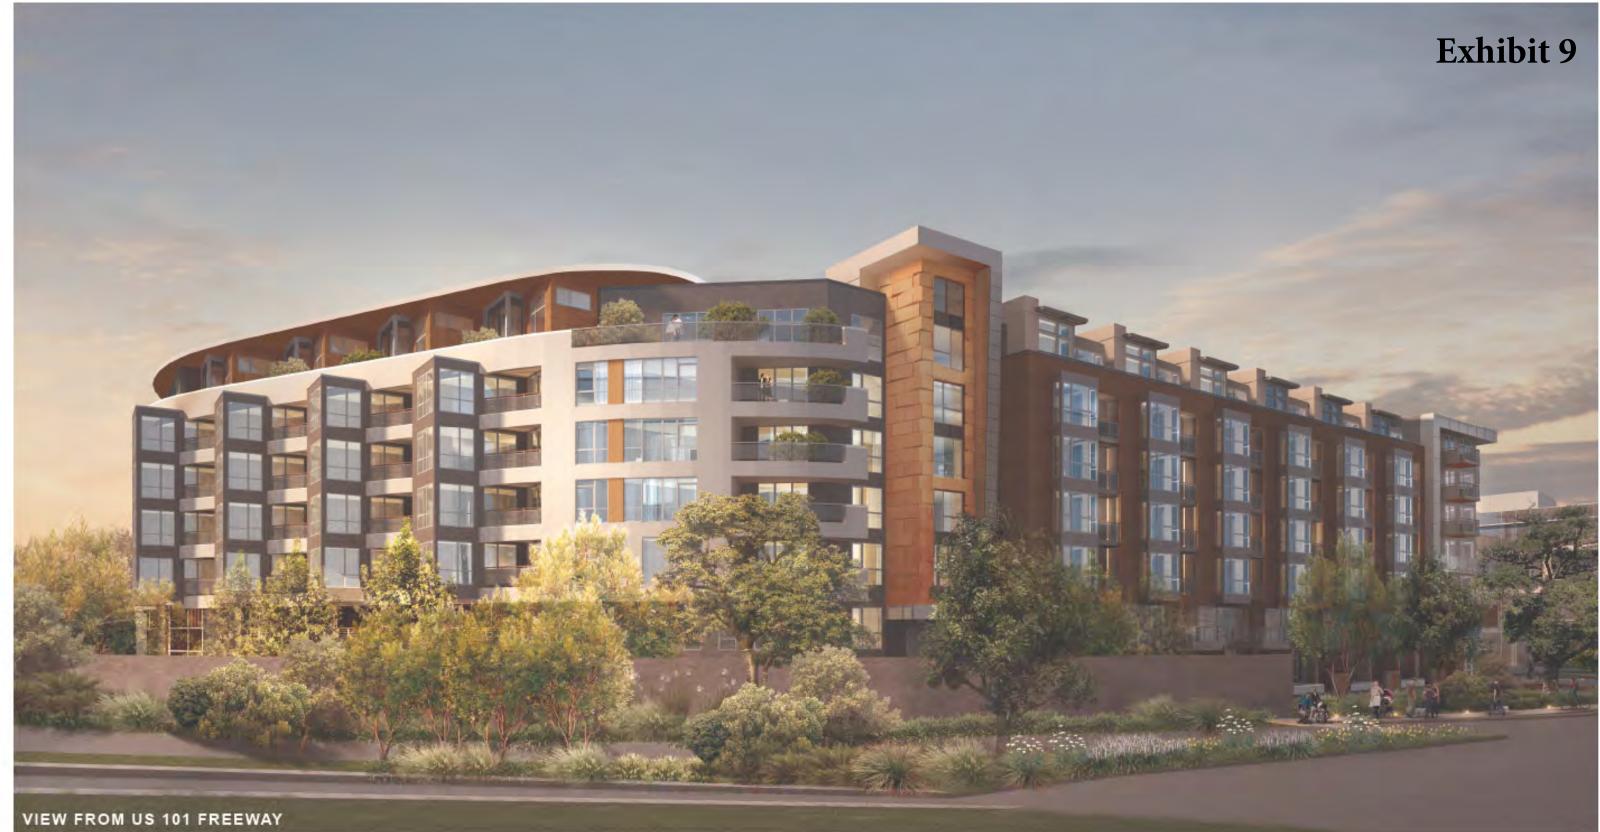

### PROJECT DESCRIPTION

The Residences @ Shoreline Gateway ("Project") is Phase II of the 7.81 acre mixed-use development site located at 1001 North Shoreline Boulevard in Mountain View ("City"). The Phase I office portion was approved in 2015 and construction was completed in 2017. Phase II is the development of 203 rental apartments and 100 for-sale condominiums and an above-ground stand-alone parking structure on the existing surface parking lot serving the office. Given its location adjacent to public transportation on Shoreline Boulevard, the 101 North on-ramp and existing industrial parcels, The Residences @ Shoreline Gateway will meet the City's transit-oriented housing needs. In addition, the Project will provide much-needed housing near the North Bayshore employment area.

The proposed apartment building, located at the North West corner of the site, is a Type IIIA construction 5-story wood structure on a 2-story concrete parking podium. There are 203 one-, two-, and three-bedroom units. Designed to park at a 1.2 ratio, with 244 parking spaces in the garage. The building has amenity spaces and a roof deck. The Project's architecture takes it cues from 20th Century, modern industrial design to make a harmonious transition from the office to the residential units along the N. Shoreline Boulevard frontage. The curved wall with accent panels at the northwestern corner is a featured element for the Project.