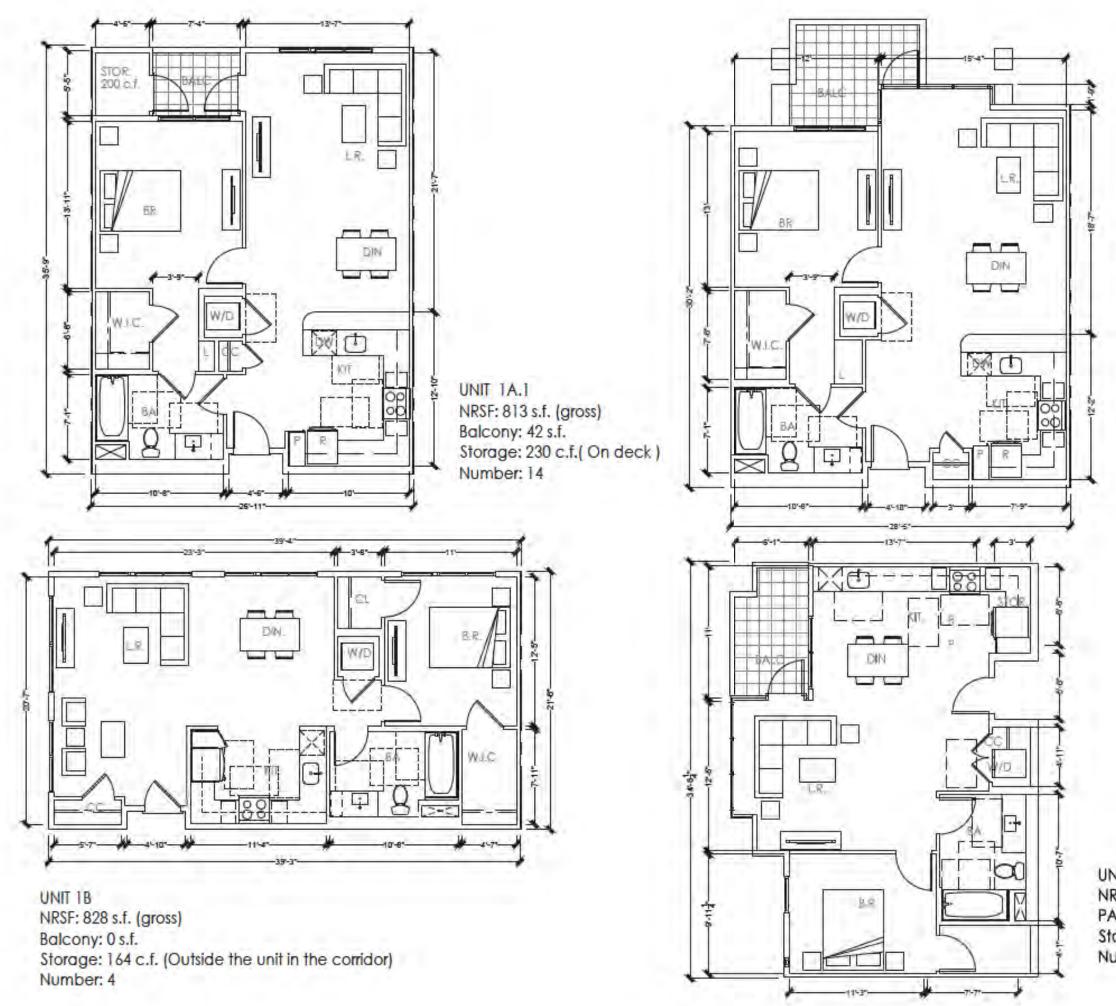

The proposed apartment building, located at the North West corner of the site, is a Type IIIA construction 5-story wood structure on a 2-story concrete parking podium. There are 203 one-, two-, and three-bedroom units. Designed to park at a 1.2 ratio, with 244 parking spaces in the garage. The building has amenity spaces and a roof deck. The Project's architecture takes it cues from 20th Century, modern industrial design to make a harmonious transition from the office to the residential units along the N. Shoreline Boulevard frontage. The curved wall with accent panels at the northwestern corner is a featured element for the Project.

The condominium building, located at the South East corner of the site, is a Type IIIA construction with 5 floors of units over 2 floors of parking podium. There are 100 one-, two- and three-bedroom units. The parking ratio is 1.28, totaling 128 spaces in the podium level garage. The exterior material is a combination of accent tiles, sidings and stucco. The building also has amenity spaces at the podium level.