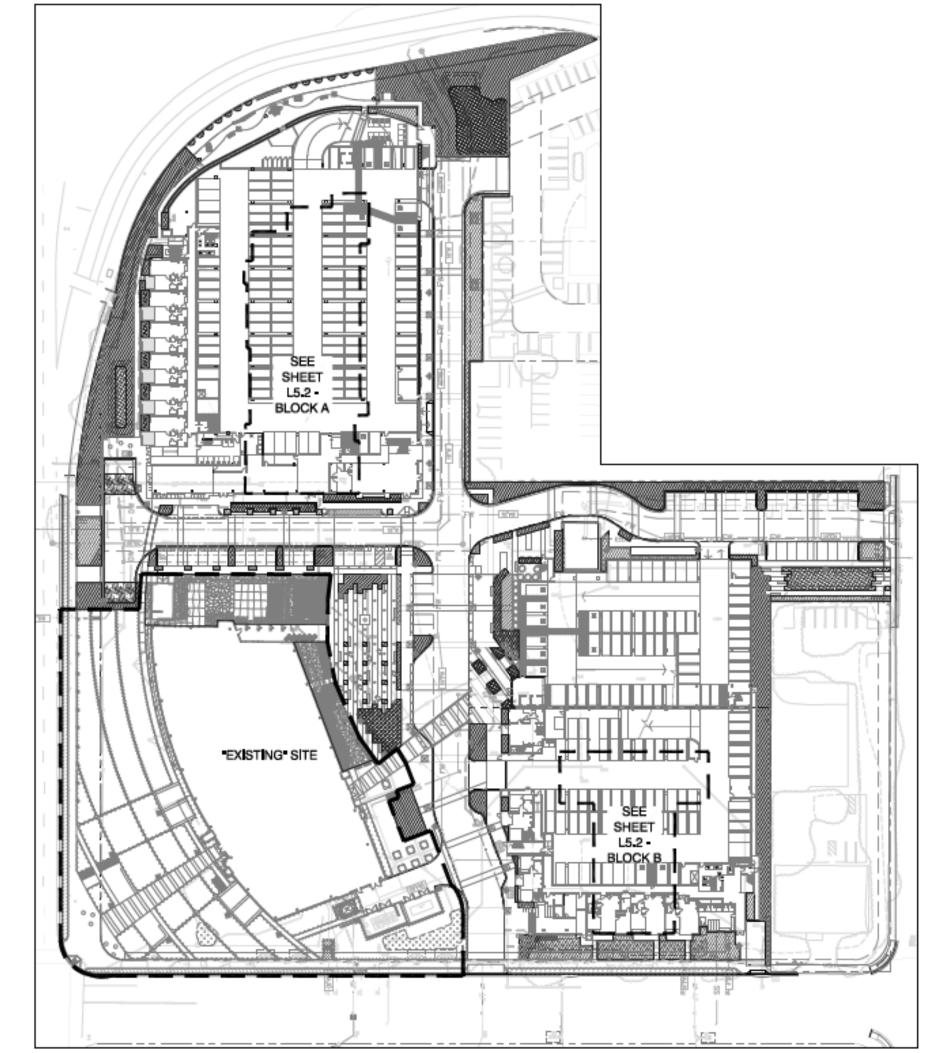

The proposed apartment building, located at the North West corner of the site, is a Type IIIA construction 5-story wood structure on a 2-story concrete parking podium. There are 203 one-, two-, and three-bedroom units. Designed to park at a 1.2 ratio, with 244 parking spaces in the garage. The building has amenity spaces and a roof deck. The Project's architecture takes it cues from 20th Century, modern industrial design to make a harmonious transition from the office to the residential units along the N. Shoreline Boulevard frontage. The curved wall with accent panels at the northwestern corner is a featured element for the Project.

The condominium building, located at the South East corner of the site, is a Type IIIA construction with 5 floors of units over 2 floors of parking podium. There are 100 one-, two- and three-bedroom units. The parking ratio is 1.28, totaling 128 spaces in the podium level garage. The exterior material is a combination of accent tiles, sidings and stucco. The building also has amenity spaces at the podium level.