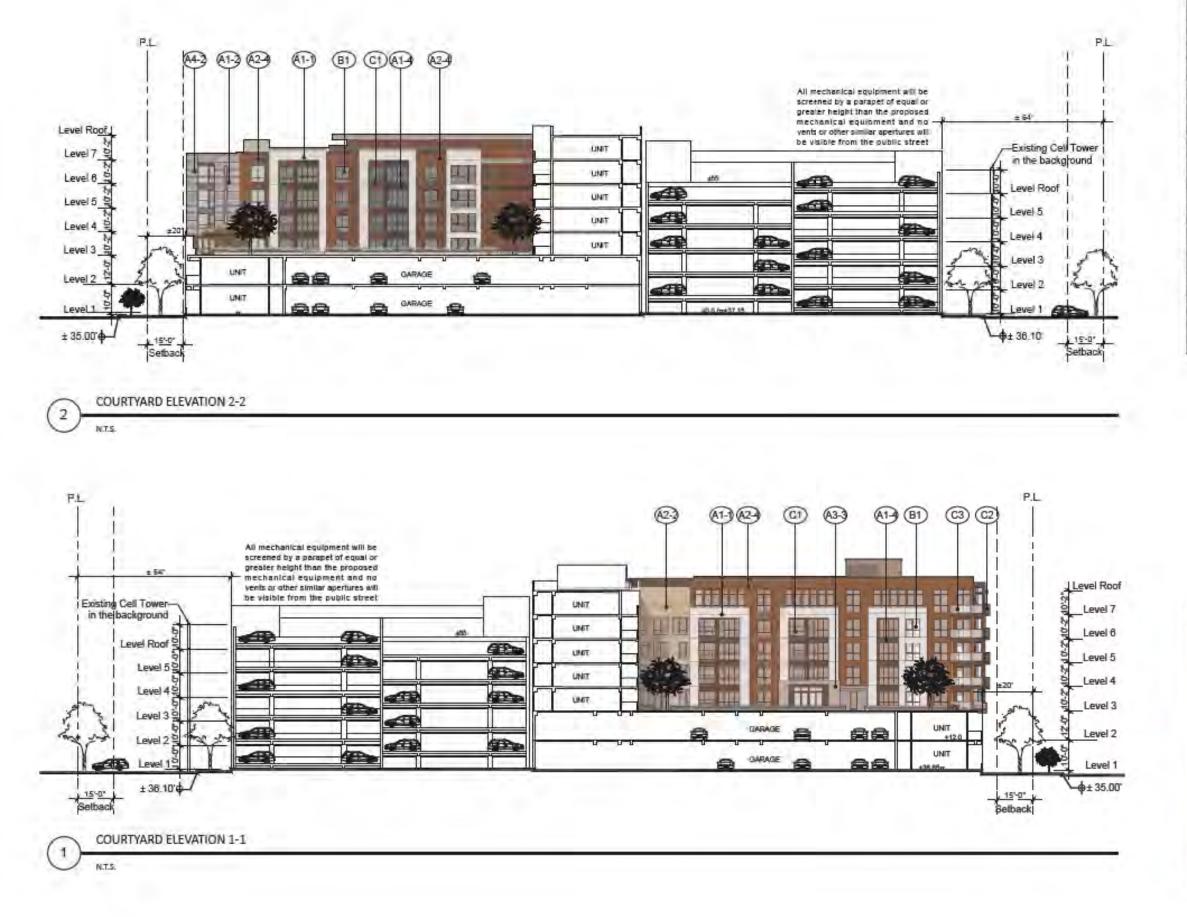

The proposed apartment building, located at the North West corner of the site, is a Type IIIA construction 5-story wood structure on a 2-story concrete parking podium. There are 203 one-, two-, and three-bedroom units. Designed to park at a 1.2 ratio, with 244 parking spaces in the garage. The building has amenity spaces and a roof deck. The Project's architecture takes it cues from 20th Century, modern industrial design to make a harmonious transition from the office to the residential units along the N. Shoreline Boulevard frontage. The curved wall with accent panels at the northwestern corner is a featured element for the Project.

The condominium building, located at the South East corner of the site, is a Type IIIA construction with 5 floors of units over 2 floors of parking podium. There are 100 one-, two- and three-bedroom units. The parking ratio is 1.28, totaling 128 spaces in the podium level garage. The exterior material is a combination of accent tiles, sidings and stucco. The building also has amenity spaces at the podium level.