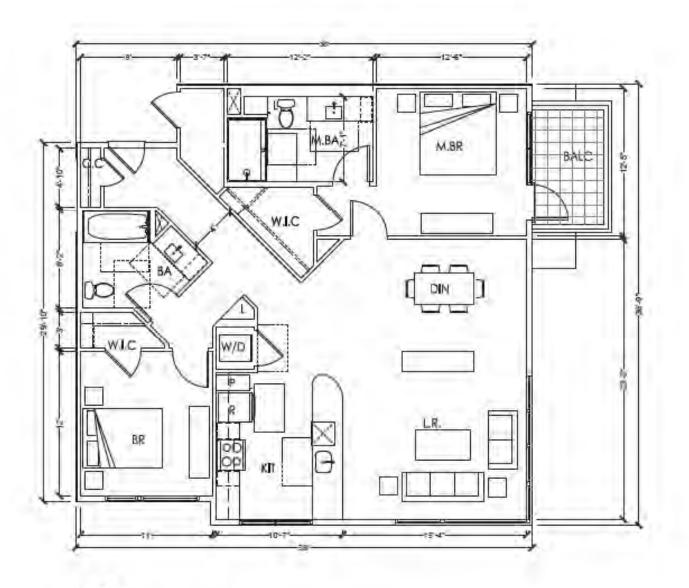

The proposed apartment building, located at the North West corner of the site, is a Type IIIA construction 5-story wood structure on a 2-story concrete parking podium. There are 203 one-, two-, and three-bedroom units. Designed to park at a 1.2 ratio, with 244 parking spaces in the garage. The building has amenity spaces and a roof deck. The Project's architecture takes it cues from 20th Century, modern industrial design to make a harmonious transition from the office to the residential units along the N. Shoreline Boulevard frontage. The curved wall with accent panels at the northwestern corner is a featured element for the Project.

The condominium building, located at the South East corner of the site, is a Type IIIA construction with 5 floors of units over 2 floors of parking podium. There are 100 one-, two- and three-bedroom units. The parking ratio is 1.28, totaling 128 spaces in the podium level garage. The exterior material is a combination of accent tiles, sidings and stucco. The building also has amenity spaces at the podium level.