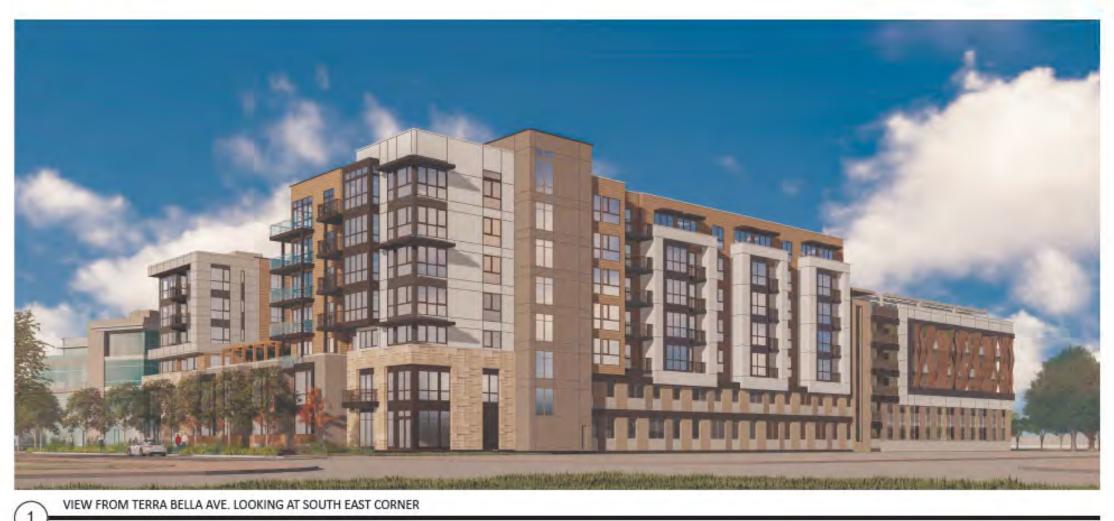

The proposed apartment building, located at the North West corner of the site, is a Type IIIA construction 5-story wood structure on a 2-story concrete parking podium. There are 203 one-, two-, and three-bedroom units. Designed to park at a 1.2 ratio, with 244 parking spaces in the garage. The building has amenity spaces and a roof deck. The Project's architecture takes it cues from 20th Century, modern industrial design to make a harmonious transition from the office to the residential units along the N. Shoreline Boulevard frontage. The curved wall with accent panels at the northwestern corner is a featured element for the Project.

The condominium building, located at the South East corner of the site, is a Type IIIA construction with 5 floors of units over 2 floors of parking podium. There are 100 one-, two- and three-bedroom units. The parking ratio is 1.28, totaling 128 spaces in the podium level garage. The exterior material is a combination of accent tiles, sidings and stucco. The building also has amenity spaces at the podium level.