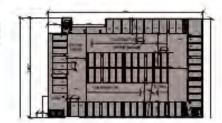

The proposed apartment building, located at the North West corner of the site, is a Type IIIA construction 5-story wood structure on a 2-story concrete parking podium. There are 203 one-, two-, and three-bedroom units. Designed to park at a 1.2 ratio, with 244 parking spaces in the garage. The building has amenity spaces and a roof deck. The Project's architecture takes it cues from 20th Century, modern industrial design to make a harmonious transition from the office to the residential units along the N. Shoreline Boulevard frontage. The curved wall with accent panels at the northwestern corner is a featured element for the Project.

The condominium building, located at the South East corner of the site, is a Type IIIA construction with 5 floors of units over 2 floors of parking podium. There are 100 one-, two- and three-bedroom units. The parking ratio is 1.28, totaling 128 spaces in the podium level garage. The exterior material is a combination of accent tiles, sidings and stucco. The building also has amenity spaces at the podium level.