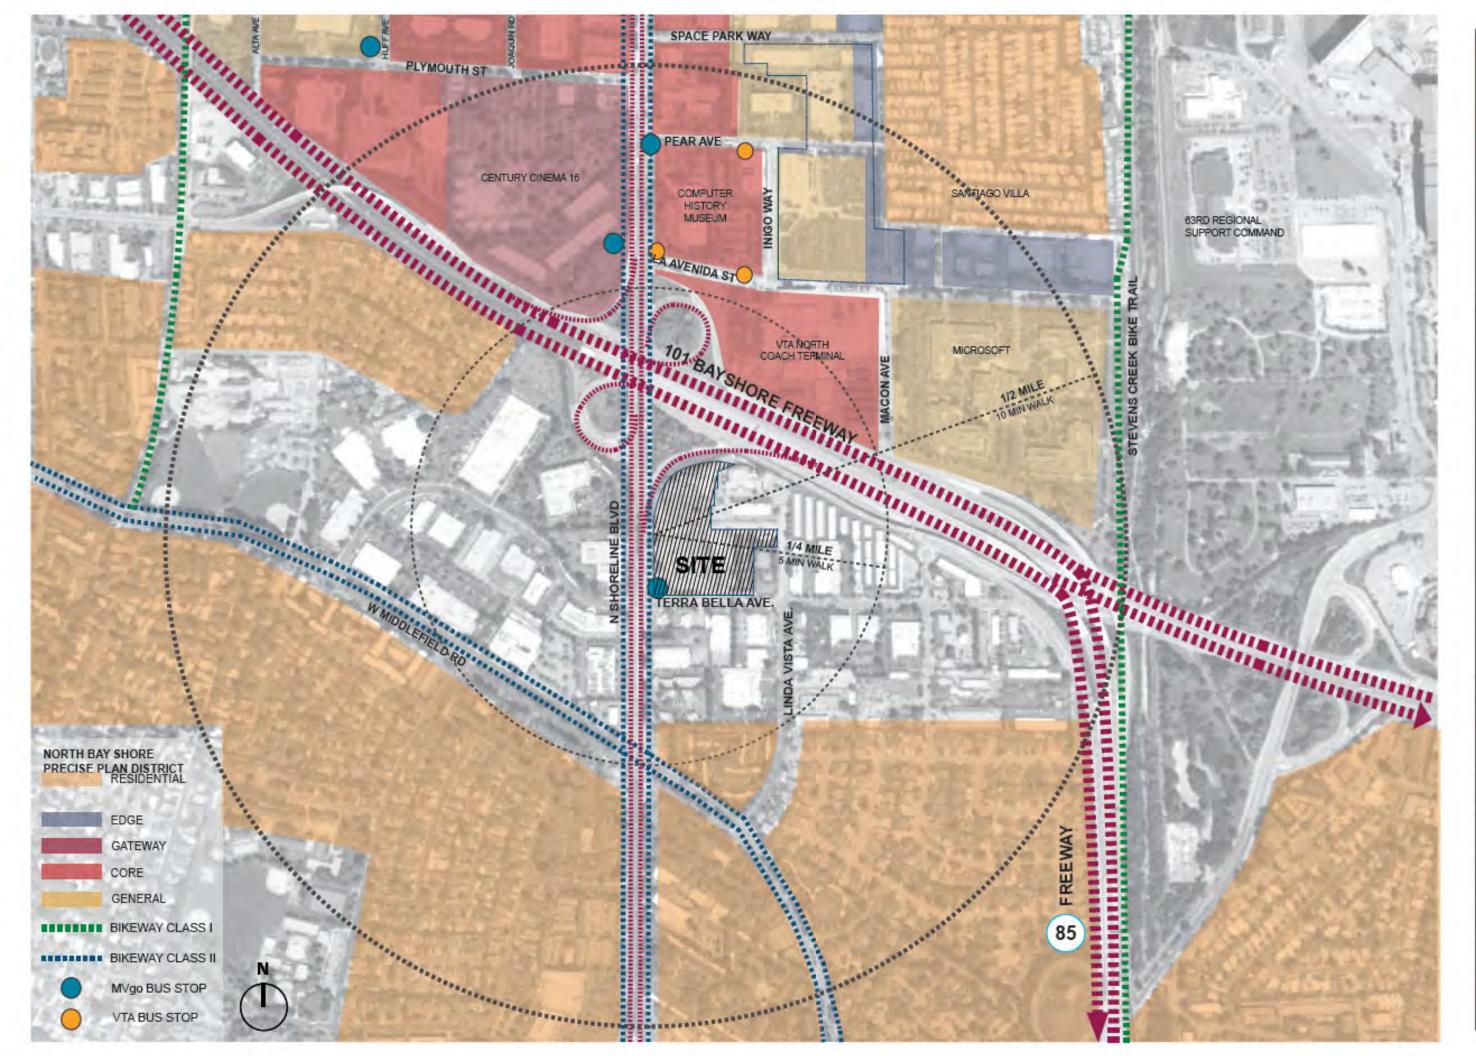

### PROJECT DESCRIPTION

The Residences @ Shoreline Gateway ("Project") is Phase II of the 7.81 acre mixed-use development site located at 1001 North Shoreline Boulevard in Mountain View ("City"). The Phase I office portion was approved in 2015 and construction was completed in 2017. Phase II is the development of 203 rental apartments and 100 for-sale condominiums and an above-ground stand-alone parking structure on the existing surface parking lot serving the office. Given its location adjacent to public transportation on Shoreline Boulevard, the 101 North on-ramp and existing industrial parcels, The Residences @ Shoreline Gateway will meet the City's transit-oriented housing needs. In addition, the Project will provide much-needed housing near the North Bayshore employment area.