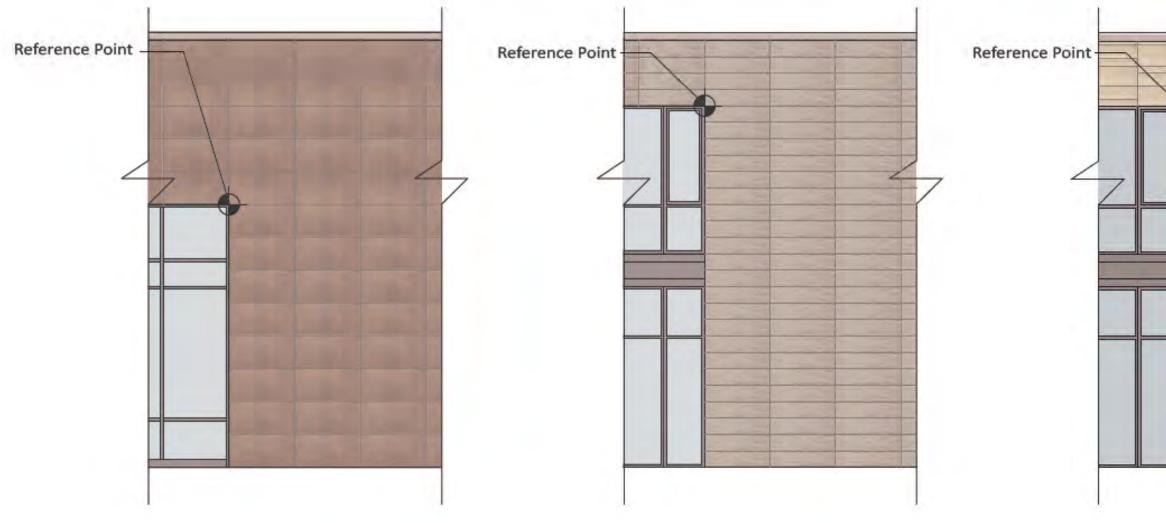

The proposed apartment building, located at the North West corner of the site, is a Type IIIA construction 5-story wood structure on a 2-story concrete parking podium. There are 203 one-, two-, and three-bedroom units. Designed to park at a 1.2 ratio, with 244 parking spaces in the garage. The building has amenity spaces and a roof deck. The Project's architecture takes it cues from 20th Century, modern industrial design to make a harmonious transition from the office to the residential units along the N. Shoreline Boulevard frontage. The curved wall with accent panels at the northwestern corner is a featured element for the Project.

The condominium building, located at the South East corner of the site, is a Type IIIA construction with 5 floors of units over 2 floors of parking podium. There are 100 one-, two- and three-bedroom units. The parking ratio is 1.28, totaling 128 spaces in the podium level garage. The exterior material is a combination of accent tiles, sidings and stucco. The building also has amenity spaces at the podium level.