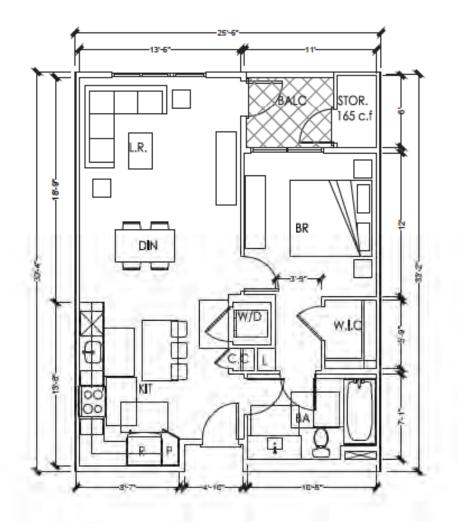

The proposed apartment building, located at the North West corner of the site, is a Type IIIA construction 5-story wood structure on a 2-story concrete parking podium. There are 203 one-, two-, and three-bedroom units. Designed to park at a 1.2 ratio, with 244 parking spaces in the garage. The building has amenity spaces and a roof deck. The Project's architecture takes it cues from 20th Century, modern industrial design to make a harmonious transition from the office to the residential units along the N. Shoreline Boulevard frontage. The curved wall with accent panels at the northwestern corner is a featured element for the Project.