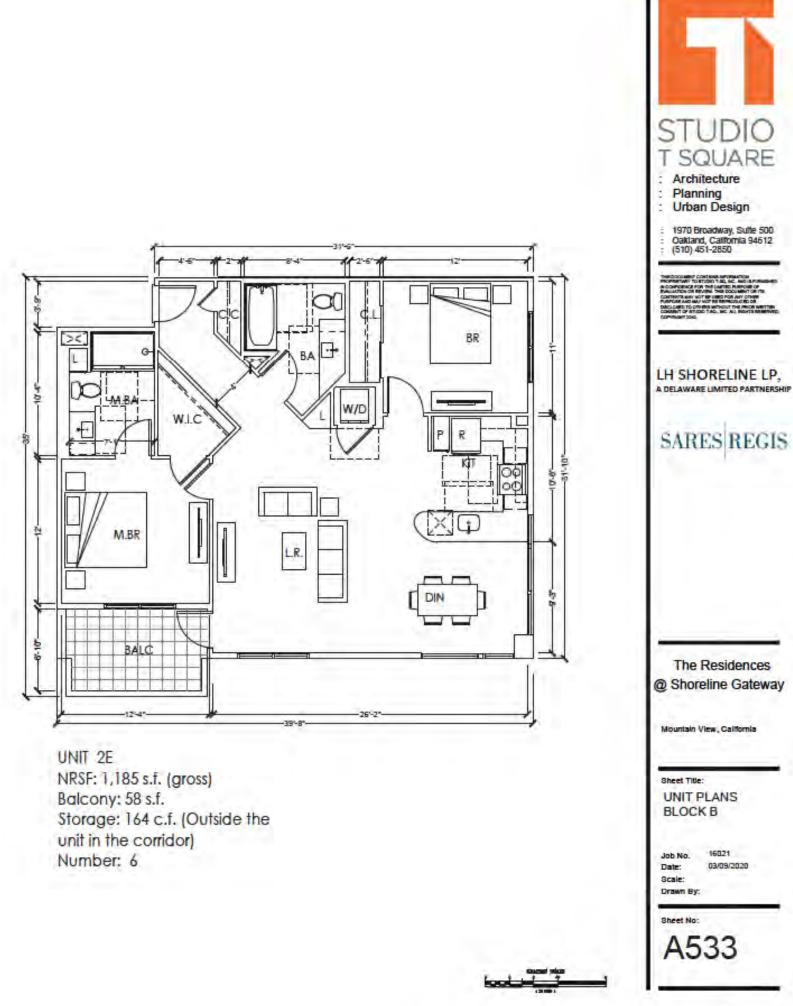

The condominium building, located at the South East corner of the site, is a Type IIIA construction with 5 floors of units over 2 floors of parking podium. There are 100 one-, two- and three-bedroom units. The parking ratio is 1.28, totaling 128 spaces in the podium level garage. The exterior material is a combination of accent tiles, sidings and stucco. The building also has amenity spaces at the podium level.