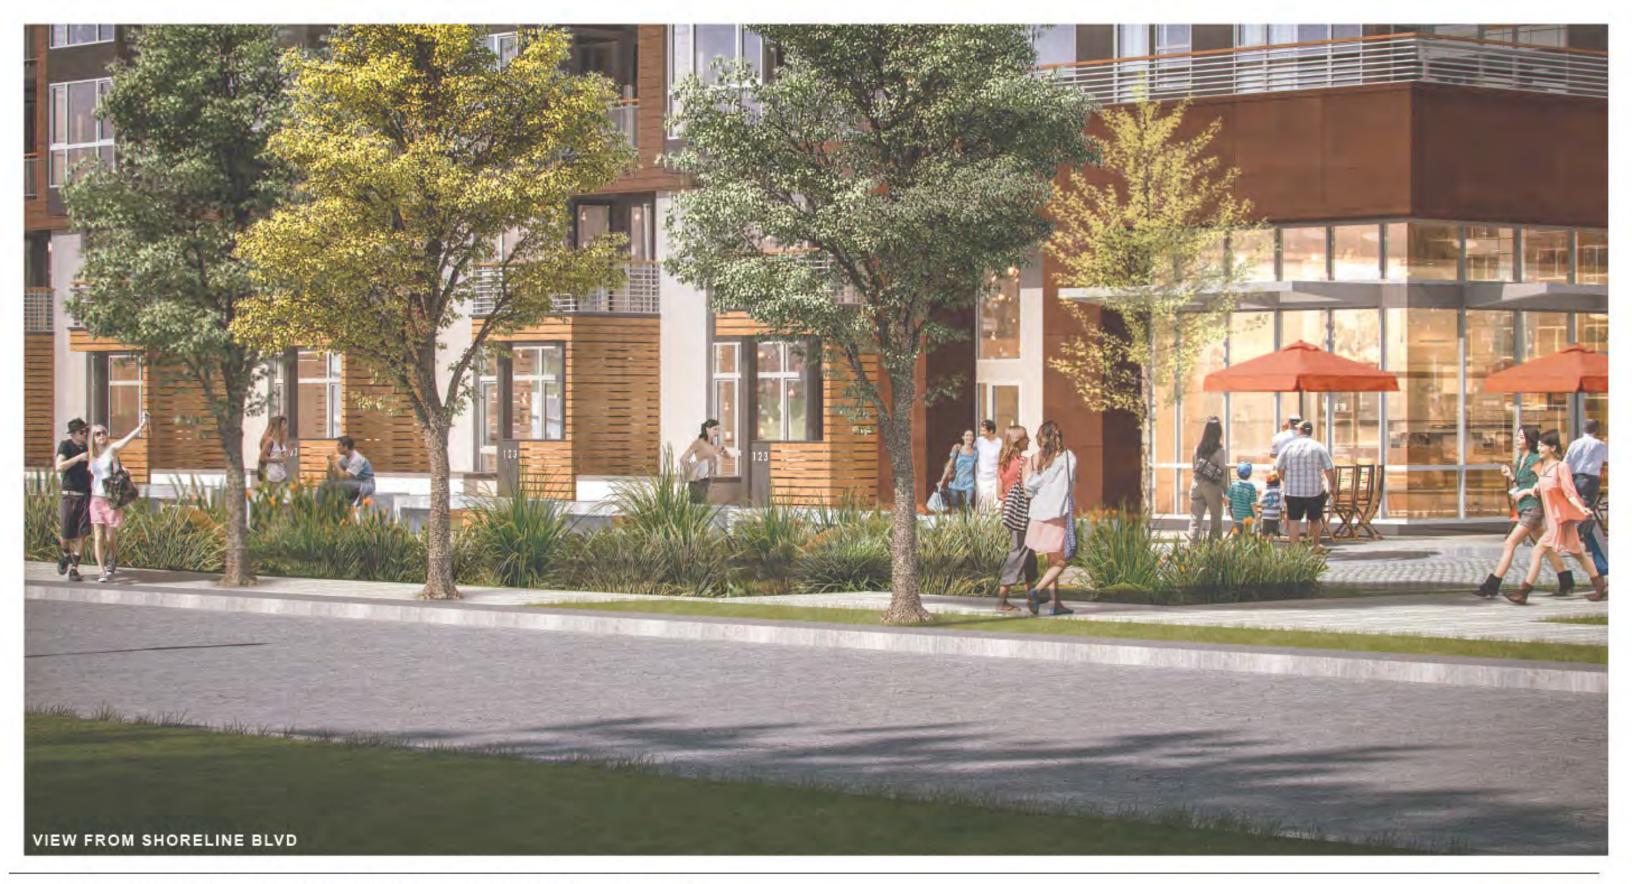

The proposed apartment building, located at the North West corner of the site, is a Type IIIA construction 5-story wood structure on a 2-story concrete parking podium. There are 203 one-, two-, and three-bedroom units. Designed to park at a 1.2 ratio, with 244 parking spaces in the garage. The building has amenity spaces and a roof deck. The Project's architecture takes it cues from 20th Century, modern industrial design to make a harmonious transition from the office to the residential units along the N. Shoreline Boulevard frontage. The curved wall with accent panels at the northwestern corner is a featured element for the Project.

The condominium building, located at the South East corner of the site, is a Type IIIA construction with 5 floors of units over 2 floors of parking podium. There are 100 one-, two- and three-bedroom units. The parking ratio is 1.28, totaling 128 spaces in the podium level garage. The exterior material is a combination of accent tiles, sidings and stucco. The building also has amenity spaces at the podium level.