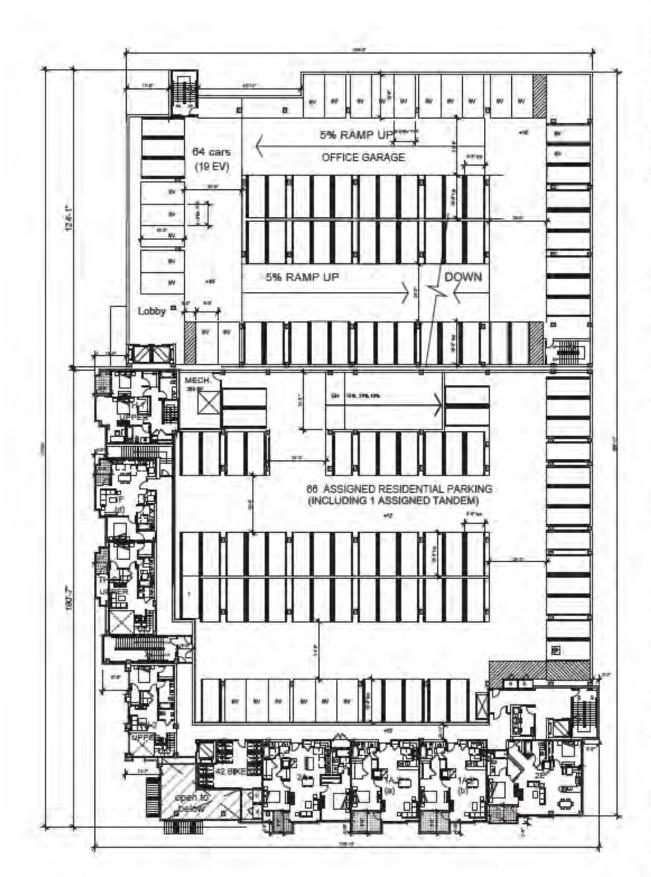

The proposed apartment building, located at the North West corner of the site, is a Type IIIA construction 5-story wood structure on a 2-story concrete parking podium. There are 203 one-, two-, and three-bedroom units. Designed to park at a 1.2 ratio, with 244 parking spaces in the garage. The building has amenity spaces and a roof deck. The Project's architecture takes it cues from 20th Century, modern industrial design to make a harmonious transition from the office to the residential units along the N. Shoreline Boulevard frontage. The curved wall with accent panels at the northwestern corner is a featured element for the Project.

The condominium building, located at the South East corner of the site, is a Type IIIA construction with 5 floors of units over 2 floors of parking podium. There are 100 one-, two- and three-bedroom units. The parking ratio is 1.28, totaling 128 spaces in the podium level garage. The exterior material is a combination of accent tiles, sidings and stucco. The building also has amenity spaces at the podium level.

2.01 100%

| Pkg Ratio<br>Proposed | Pkg Provided | EVCS<br>Provided | Accessible<br>Provided | Tandem<br>Provided |
|-----------------------|--------------|------------------|------------------------|--------------------|
|                       |              |                  |                        |                    |
| 1 pkg / 310 sf        | 359          | 36               | 8                      |                    |
| 1.20                  | 244          | 25               | 7                      |                    |
| 1.28                  | 128          | 13               | 5                      | 6                  |
|                       | 15           |                  |                        |                    |
|                       | 25           |                  |                        |                    |
| 1 pkg / 250 sf        | 12           |                  |                        |                    |
|                       |              |                  |                        |                    |
|                       |              |                  |                        |                    |
|                       |              |                  |                        |                    |
|                       |              |                  |                        |                    |
|                       |              |                  |                        |                    |
|                       |              |                  |                        |                    |
|                       | 783          | 74               | 20                     | 6                  |
|                       |              |                  |                        | 7.66%              |
|                       |              |                  |                        | 2.01               |