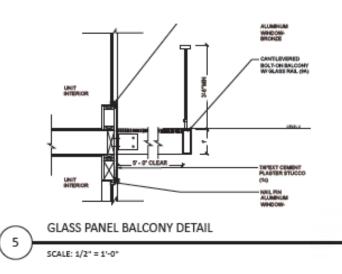

|
|   | Job No. 16021<br>Date: 03/09/2020                                                                                                                                                                                                                            |
|   | Scale:<br>Drawn By:                                                                                                                                                                                                                                          |
| 1 | Sheet No:                                                                                                                                                                                                                                                    |













TYPICAL WALL SECTION

4

SCALE: 1/8" = 1'-0"

SCALE: 1/8" = 1'-0"

3



SCALE: 1/8" = 1'-0"

N.T.S.

3







| Ľ,                                                                                                                                                                                                                                                                                                                                                                                       | T                                                                                                                                             |
|--------------------------------------------------------------------------------------------------------------------------------------------------------