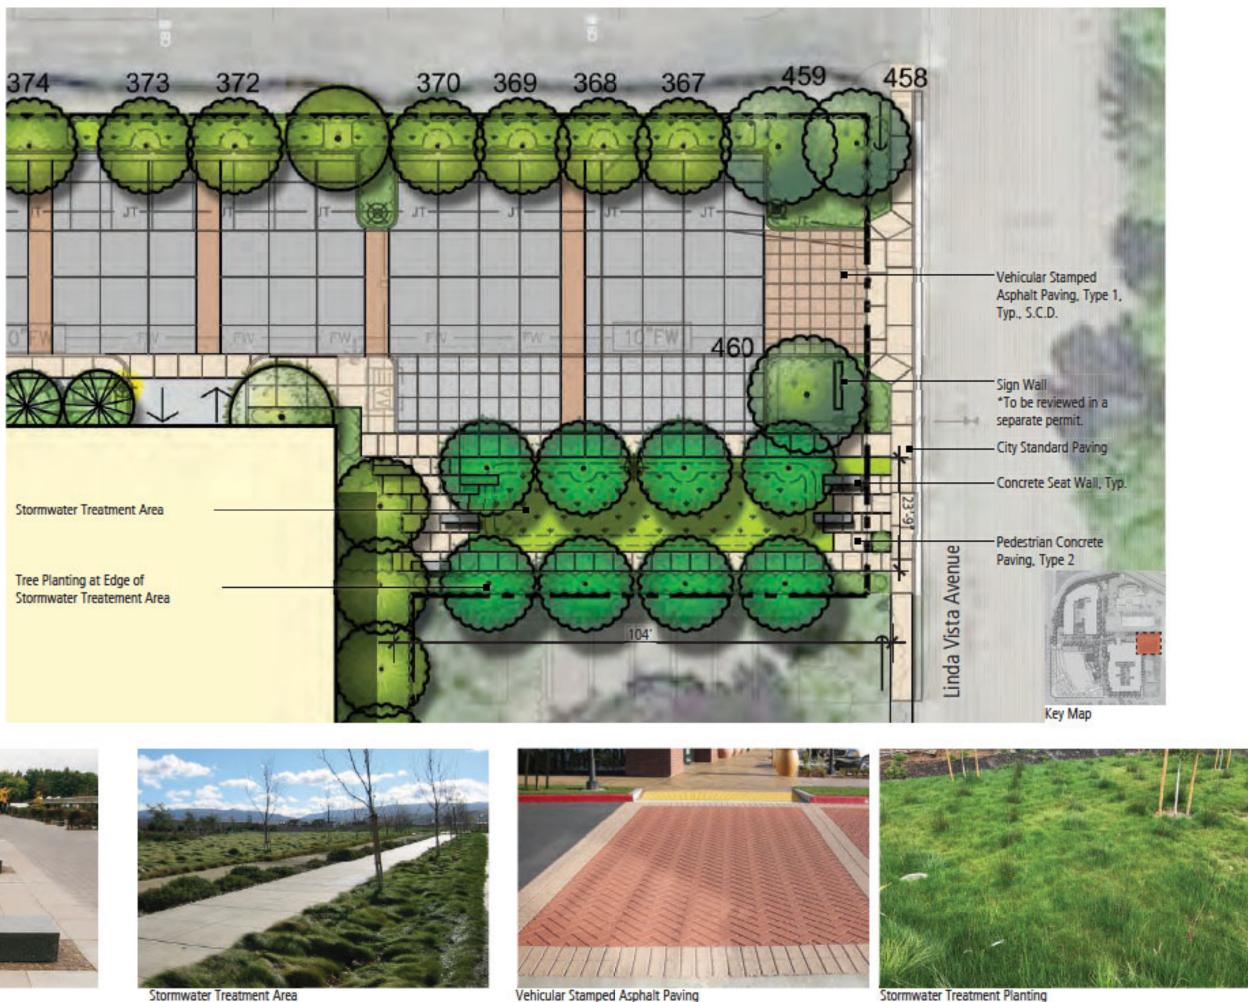

rt Sculpture





Serrated Planting Edge



Tree Grove with In-ground Lighting



Tables and Chairs under Tree Grove





P P

Pedestrian Walkway

Existing Office Bike

Pedestrian Accent Stripe Paving, Type 1 & 2, Typ. Tree Grove

Seat Walls

THE

Stormwater Treatment

Bollard Light, Typ.

508

Key Map

Parking (6 Spaces)

Existing Office Bike



B. .

-Tree Cut Out with Bench and Uplights





- Pedestrian Stripe Accent Paving, Type 1 & 2, Typ.
- Flush Curb with Bollards
- Large Entry Way Trees
- Specimen Tree
- -Pedestrian Accent Paving at Crossing, Type 4 & 1







Vine Fence

Dog Run Park Fence and Gate

Gravel Paving



Dog Run Park



Pet Spa











Accent Stripe Paving



Entry Sign Wall

Block Paving

Iconic Seating Element



Tree Grate



Vehicular Stamped Asphalt Paving







Concrete Seat Block



Stormwater Treatment Area





Vehicular Stamped Asphalt Paving

STUDIO T SQUARE : Architecture Planning Urban Design 304 T2th Street , Suite 2A Ookland, California 54607 (510) 451 - 2850 GUZZARDO PARTNERSHIP Lands case Anhiberts -Land Planners Kill Greenwich Storet Sam Francisco, CA, Millin 17 475-403 4812 F 412 432 5883 LH SHORELINE LP, A DELAWARELIMITED PARTNERSHIP SARES REGIS The Residences @ Shoreline Gateway Nountain Vew, California Dual Plaza Enlargement Job No. 16021 03/09/2020 Date: Scale: 1"-10" Draws By: Sheet No: L2.7

**Existing Trash Enclosure** 

Transplanted Phase 1 Tree -Quercus virginiana



Specimen Tree - Quercus virginiana







Monmument Signage



Ornamental Planting at Monmument Signage



Accent Stripe Paving

Remain-Quercus virginiana