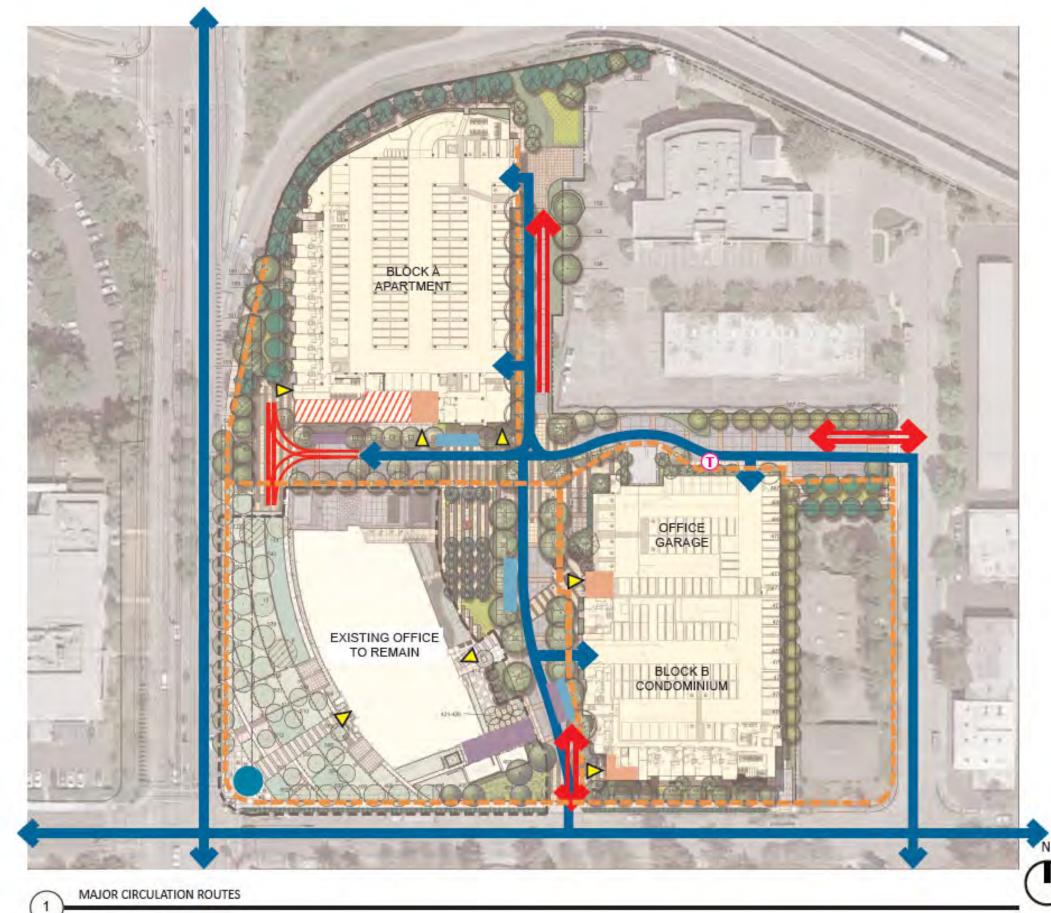

### PROJECT DESCRIPTION

The Residences @ Shoreline Gateway ("Project") is Phase II of the 7.81 acre mixed-use development site located at 1001 North Shoreline Boulevard in Mountain View ("City"). The Phase I office portion was approved in 2015 and construction was completed in 2017. Phase II is the development of 203 rental apartments and 100 for-sale condominiums and an above-ground stand-alone parking structure on the existing surface parking lot serving the office. Given its location adjacent to public transportation on Shoreline Boulevard, the 101 North on-ramp and existing industrial parcels, The Residences @ Shoreline Gateway will meet the City's transit-oriented housing needs. In addition, the Project will provide much-needed housing near the North Bayshore employment area.

The proposed apartment building, located at the North West corner of the site, is a Type IIIA construction 5-story wood structure on a 2-story concrete parking podium. There are 203 one-, two-, and three-bedroom units. Designed to park at a 1.2 ratio, with 244 parking spaces in the garage. The building has amenity spaces and a roof deck. The Project's architecture takes it cues from 20th Century, modern industrial design to make a harmonious transition from the office to the residential units along the N. Shoreline Boulevard frontage. The curved wall with accent panels at the northwestern corner is a featured element for the Project.

The condominium building, located at the South East corner of the site, is a Type IIIA construction with 5 floors of units over 2 floors of parking podium. There are 100 one-, two- and three-bedroom units. The parking ratio is 1.28, totaling 128 spaces in the podium level garage. The exterior material is a combination of accent tiles, sidings and stucco. The building also has amenity spaces at the podium level.