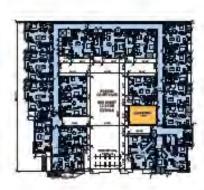

The proposed apartment building, located at the North West corner of the site, is a Type IIIA construction 5-story wood structure on a 2-story concrete parking podium. There are 203 one-, two-, and three-bedroom units. Designed to park at a 1.2 ratio, with 244 parking spaces in the garage. The building has amenity spaces and a roof deck. The Project's architecture takes it cues from 20th Century, modern industrial design to make a harmonious transition from the office to the residential units along the N. Shoreline Boulevard frontage. The curved wall with accent panels at the northwestern corner is a featured element for the Project.

The condominium building, located at the South East corner of the site, is a Type IIIA construction with 5 floors of units over 2 floors of parking podium. There are 100 one-, two- and three-bedroom units. The parking ratio is 1.28, totaling 128 spaces in the podium level garage. The exterior material is a combination of accent tiles, sidings and stucco. The building also has amenity spaces at the podium level.