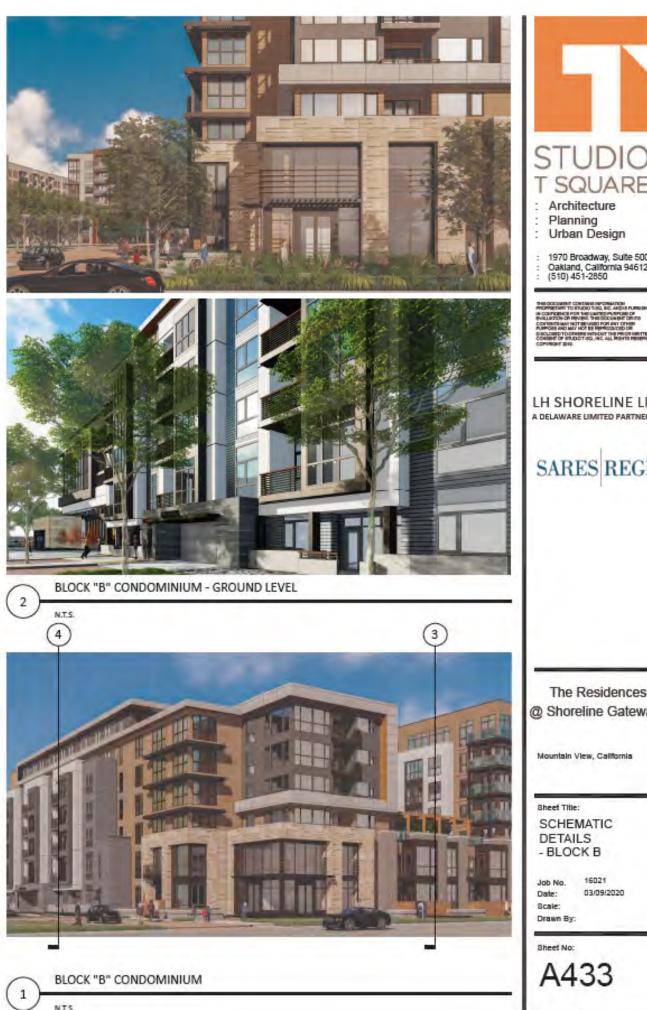

The condominium building, located at the South East corner of the site, is a Type IIIA construction with 5 floors of units over 2 floors of parking podium. There are 100 one-, two- and three-bedroom units. The parking ratio is 1.28, totaling 128 spaces in the podium level garage. The exterior material is a combination of accent tiles, sidings and stucco. The building also has amenity spaces at the podium level.