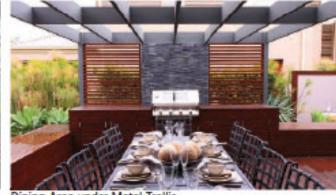

The proposed apartment building, located at the North West corner of the site, is a Type IIIA construction 5-story wood structure on a 2-story concrete parking podium. There are 203 one-, two-, and three-bedroom units. Designed to park at a 1.2 ratio, with 244 parking spaces in the garage. The building has amenity spaces and a roof deck. The Project's architecture takes it cues from 20th Century, modern industrial design to make a harmonious transition from the office to the residential units along the N. Shoreline Boulevard frontage. The curved wall with accent panels at the northwestern corner is a featured element for the Project.

The condominium building, located at the South East corner of the site, is a Type IIIA construction with 5 floors of units over 2 floors of parking podium. There are 100 one-, two- and three-bedroom units. The parking ratio is 1.28, totaling 128 spaces in the podium level garage. The exterior material is a combination of accent tiles, sidings and stucco. The building also has amenity spaces at the podium level.