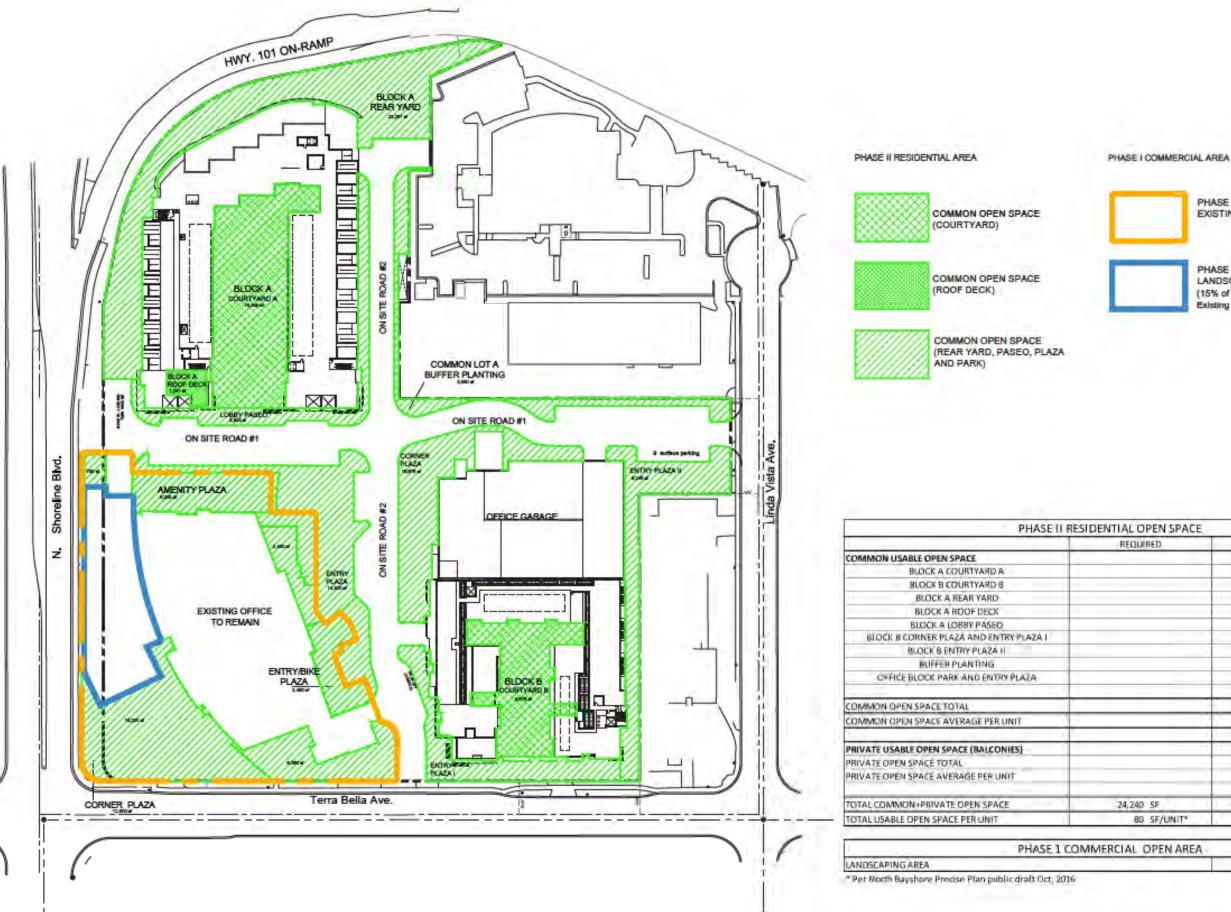

# **PROJECT SUMMARY**

| PLANNING AND BUILDING                                          |                |                                                                       |                       |                         |                                       |                               |
|----------------------------------------------------------------|----------------|-----------------------------------------------------------------------|-----------------------|-------------------------|---------------------------------------|-------------------------------|
| CODE DATA                                                      |                |                                                                       |                       |                         |                                       |                               |
| Address 1001 North Shoreline                                   | BLVD., Mour    | itain View, CA 94043                                                  |                       |                         |                                       |                               |
|                                                                |                | 3-15-015, 153-15-016, 153-15-022<br>el per the title reports. New APN |                       |                         | 024, 153-15-026, 153-1                | 5-028, and single Caltrain    |
| Existing Land Use Designations:                                |                |                                                                       |                       |                         |                                       |                               |
| General Plan Designation: Ger                                  | neral Industri | ial                                                                   |                       |                         |                                       |                               |
| Zoning Designation: MM                                         | 1 ( General Ir | ndustrial), and ML (Limited Ir                                        | ndustrial)            |                         |                                       |                               |
| Proposed Land Use Designations:                                |                |                                                                       |                       |                         |                                       |                               |
| General Plan Designation: Mix                                  | ed-Use Cent    | er                                                                    |                       |                         |                                       |                               |
| Zoning Designation: P (P                                       | Planned Com    | munity)                                                               |                       |                         |                                       |                               |
|                                                                |                |                                                                       |                       |                         |                                       |                               |
| Building Code                                                  |                | The building shall be after the                                       |                       |                         |                                       |                               |
| Construction shall comply with the 2016 California B           | ullaing Code.  | The building shall be of mixe                                         | ed occupancy.         |                         |                                       |                               |
| Occupancy Groups                                               |                | Constructio                                                           | on Types              |                         |                                       |                               |
| Residential                                                    | R-2            | R-2                                                                   |                       |                         | T                                     | ype IIIA, Fully sprinklered ( |
| Garage                                                         | S-2            | S-2                                                                   |                       |                         |                                       | Type IA                       |
| Amenity                                                        | A/B/M          | A/B/M                                                                 |                       |                         |                                       | Type IIIA                     |
| Office (Existing office on the site)                           | В              |                                                                       |                       |                         |                                       |                               |
|                                                                |                |                                                                       |                       |                         |                                       |                               |
| Building Height (allowable)<br>Bayshore Precise Plan           |                |                                                                       |                       |                         |                                       | 110' Core Area Nor            |
| Code                                                           |                |                                                                       |                       |                         |                                       | UL on Type 1A; 85' to         |
|                                                                |                |                                                                       |                       |                         |                                       | 0L 011 Type 1A, 65 tt         |
| Lot Area (Includes N. shoreline 22' Street Frontage dedication | on)            |                                                                       | 340,294.7             | sf                      |                                       | 7.81                          |
| F.A.R. (Inlcudes existing office, block A (retail, resider     | ntial and pod  | lium garage), block B (resider                                        | ntial and podium gar  | age - excludes office   | e garage).                            |                               |
| Building Coverage (Phase II Residential + Phase I off          | ice over the   | entire site)                                                          | 160,501               | sf                      |                                       | 47.2%                         |
| Paving Area                                                    |                |                                                                       | 56,551                | sf                      |                                       | 16.6%                         |
| Landscaping Area (Ground Level Area Only)                      |                |                                                                       | 123,243               | sf                      |                                       | 36.6%                         |
| Open Area                                                      |                |                                                                       | 496                   | sf/unit                 | (See                                  | Sheet A610 for Detail)        |
| Residential Density (based on entire parcel area, un           | its/acre)      |                                                                       | 38.8                  | du/ac                   | · · · · · · · · · · · · · · · · · · · | ·                             |
|                                                                |                |                                                                       |                       |                         |                                       |                               |
| PROGRAM                                                        |                | Number                                                                | Pkg Ratio<br>Required |                         | Pkg Required                          |                               |
|                                                                |                | Number                                                                | Required              |                         |                                       |                               |
|                                                                |                |                                                                       |                       | <b>Resident Parking</b> | Guest Parking                         | Total                         |
| Office (Existing structure to remain on site)                  |                | 111,443 sf                                                            | 1 pkg / 300 sf        |                         |                                       | 371                           |
| Block A Residential Units                                      |                | 203 du                                                                | 1.0-2.0               | 243                     | 43                                    | 286                           |
| Block B Residential Units                                      |                | 100 du                                                                | 1.0-2.0               | 137                     | 24                                    | 161                           |
| Assigned Guest Parking Surface Spaces                          |                |                                                                       |                       |                         |                                       |                               |
| Unassigned Shared Surface Parking Spaces                       |                |                                                                       |                       |                         |                                       |                               |
| Block A Retail (Surface Parking)                               |                | 3,113 sf                                                              | 1 pkg / 100 sf        |                         |                                       | 30                            |
| Block A Bike Storage                                           |                | 2,300 sf                                                              |                       |                         |                                       |                               |
| Block B Bike Storage                                           |                | 1,120 sf                                                              |                       |                         |                                       |                               |
| Block A Residential, Garage and Retail total GFA               |                | 369,614 sf                                                            |                       |                         |                                       |                               |
| Block B Residential and Garage total GFA                       |                | 203,885 sf                                                            |                       |                         |                                       |                               |
| Block B Office Garage                                          |                | 131,030 sf                                                            |                       |                         |                                       |                               |
| Block B Office Garage Flex Space                               |                | 0 sf                                                                  |                       |                         |                                       |                               |
| Total                                                          |                |                                                                       |                       |                         | 67                                    | 848                           |
| Total Parking Reduction                                        |                |                                                                       |                       |                         |                                       |                               |
| FAR**                                                          |                |                                                                       |                       |                         |                                       |                               |