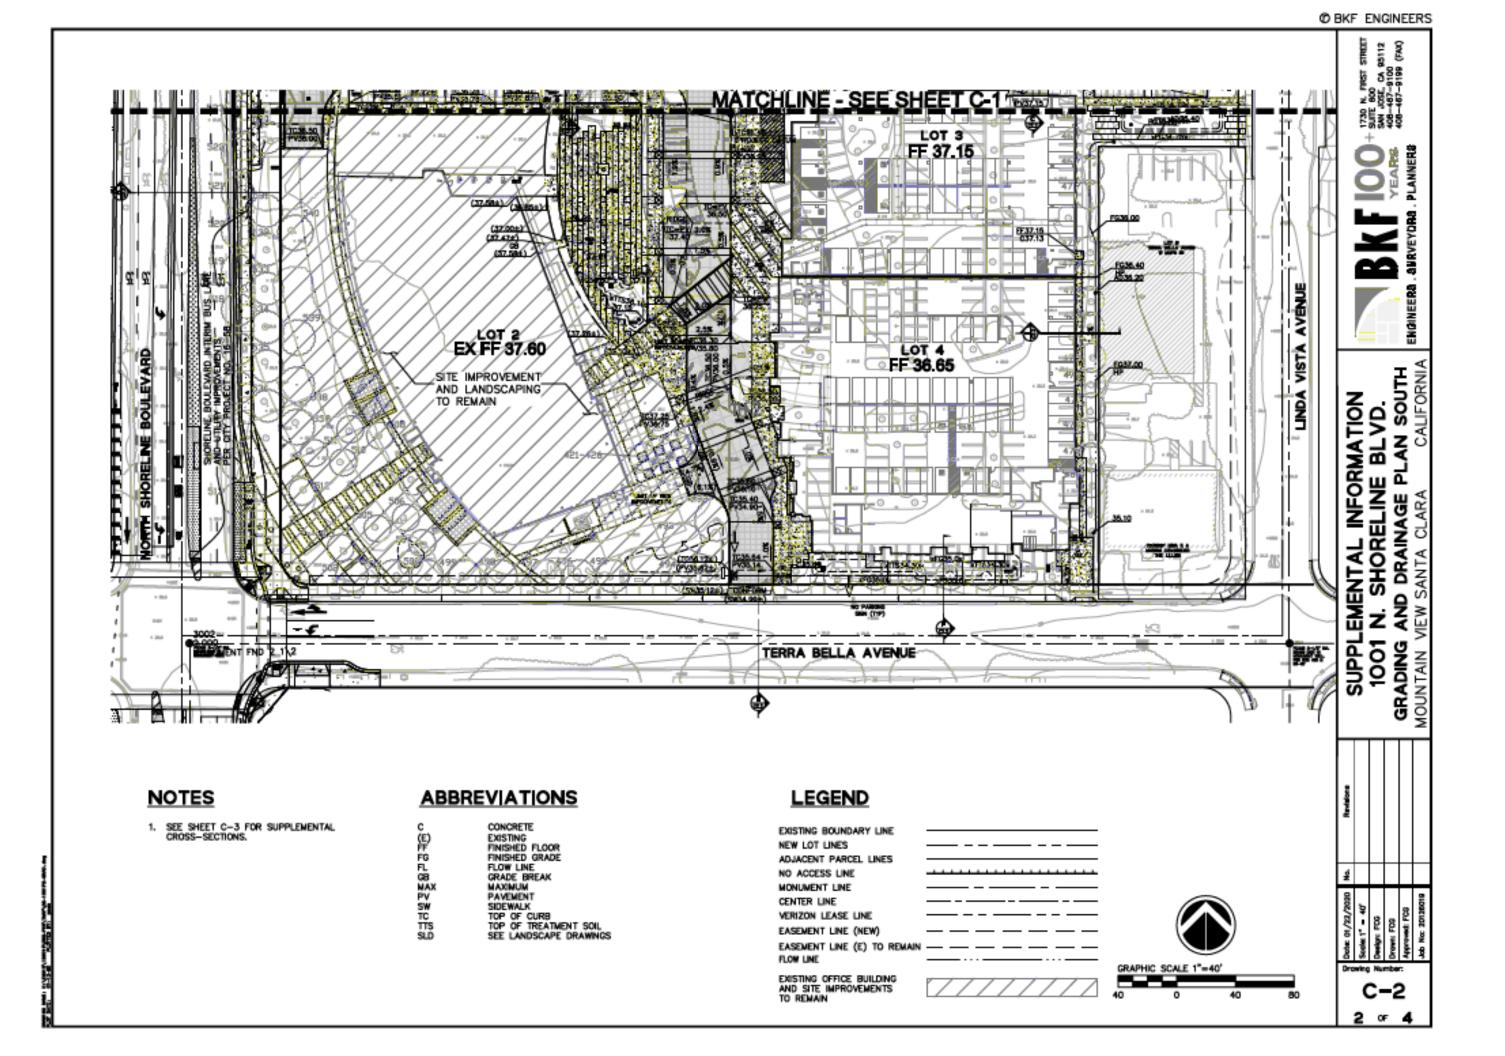

The condominium building, located at the South East corner of the site, is a Type IIIA construction with 5 floors of units over 2 floors of parking podium. There are 100 one-, two- and three-bedroom units. The parking ratio is 1.28, totaling 128 spaces in the podium level garage. The exterior material is a combination of accent tiles, sidings and stucco. The building also has amenity spaces at the podium level.