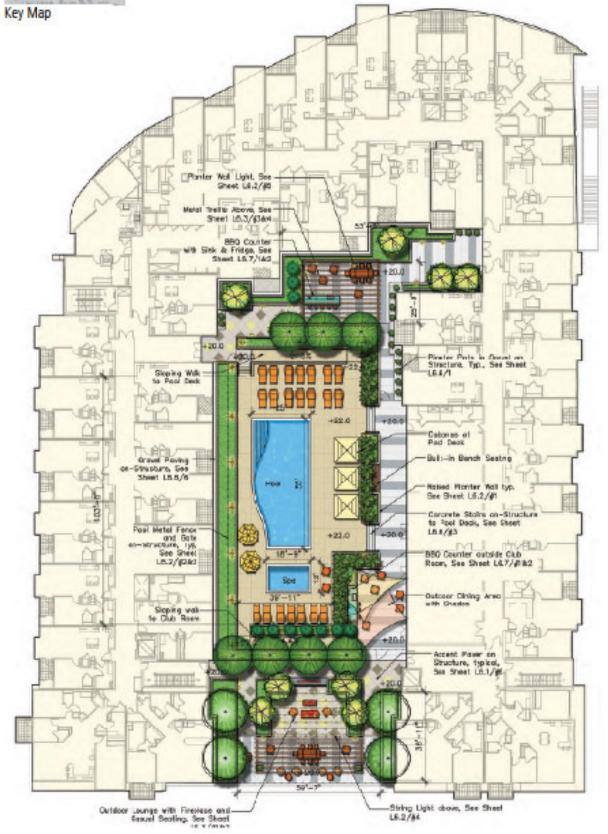

|
| LAND                                        | ICEPTUAL<br>DSCAPE PLAN                                                                                                                                                                                                |
| Job No<br>Date:<br>Beate:<br>Drawn<br>Sheet | 63/09/2020<br>By:                                                                                                                                                                                                      |



Clara Baol Faces





Cabanas at Pool Deck

Glass Pool Fence





Pool Deck

Fireplace



Metal Trellis



Dining Area under Metal Trellis



Raised Planter Wall with Wall Light



Outdoor Lounge with String Light









See-through Fireplace



String Light



BBQ Island with Bar Top Table and Stools



Outdoor Lounge



Raised Planter Wall with Wall Light



Trash Receptacle



Planter Pots on Gravel



Community Dining with String Light





Key Map





Accent Stripe Paving



Art Sculpture





Serrated Planting Edge



Tree Grove with In-ground Lighting



Tables and Chairs under Tree Grove





P P

Pedestrian Walkway

Existing Office Bike

Pedestrian Accent Stripe Paving, Type 1 & 2, Typ. Tree Grove

Seat Walls

THE

Stormwater Treatment

Bollard Light, Typ.

508

Key Map

Parking (6 Spaces)

Existing Office Bike



B. .

-Tree Cut Out with Bench and Uplights





- Pedestrian Stripe Accent Paving, Type 1 & 2, Typ.
- Flush Curb with Bollards
- Large Entry Way Trees
- Specimen Tree
- -Pedestri