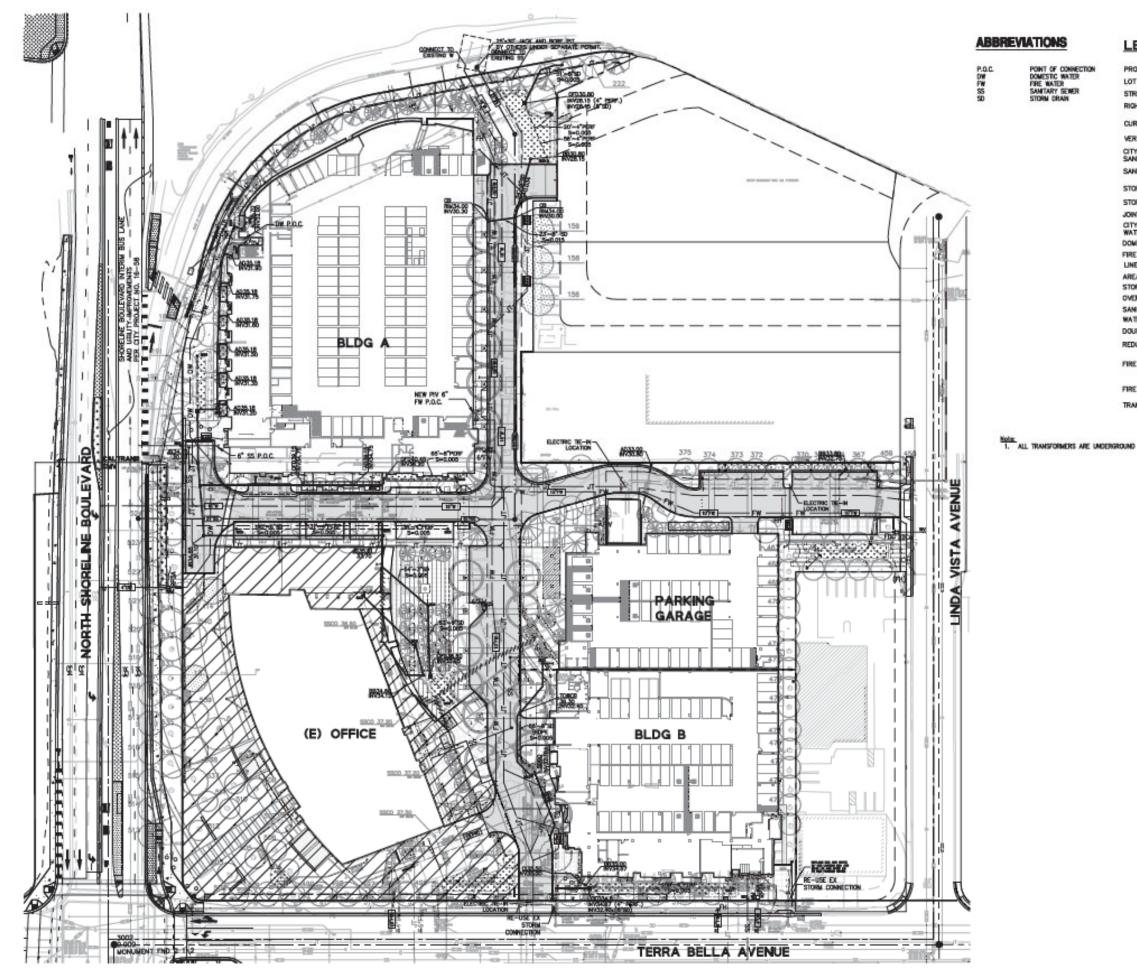

### PROJECT DESCRIPTION

The Residences @ Shoreline Gateway ("Project") is Phase II of the 7.81 acre mixed-use development site located at 1001 North Shoreline Boulevard in Mountain View ("City"). The Phase I office portion was approved in 2015 and construction was completed in 2017. Phase II is the development of 203 rental apartments and 100 for-sale condominiums and an above-ground stand-alone parking structure on the existing surface parking lot serving the office. Given its location adjacent to public transportation on Shoreline Boulevard, the 101 North on-ramp and existing industrial parcels, The Residences @ Shoreline Gateway will meet the City's transit-oriented housing needs. In addition, the Project will provide much-needed housing near the North Bayshore employment area.

The Phase I Office building includes 111,443 square feet of office space and surface parking for 371 cars newly completed. The office will remain in operation during the entirety of the Project's development.

The proposed apartment building, located at the North West corner of the site, is a Type IIIA construction 5-story wood structure on a 2-story concrete parking podium. There are 203 one-, two-, and three-bedroom units. Designed to park at a 1.2 ratio, with 244 parking spaces in the garage. The building has amenity spaces and a roof deck. The Project's architecture takes it cues from 20th Century, modern industrial design to make a harmonious transition from the office to the residential units along the N. Shoreline Boulevard frontage. The curved wall with accent panels at the northwestern corner is a featured element for the Project.

The condominium building, located at the South East corner of the site, is a Type IIIA construction with 5 floors of units over 2 floors of parking podium. There are 100 one-, two- and three-bedroom units. The parking ratio is 1.28, totaling 128 spaces in the podium level garage. The exterior material is a combination of accent tiles, sidings and stucco. The building also has amenity spaces at the podium level.