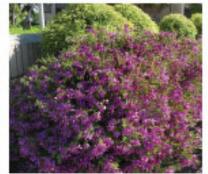

|
| Sheet No.                                                                                                                                                                                                                                      |
| L1.3                                                                                                                                                                                                                                           |

## SHRUBS / GRASSES



Lavandula x intermedia 'Alba'



Lavatera thuringiaca 'Red Rum'



Lomandra longifolia 'Breeze'





Muhlenbergia 'Pink Flamingo'



Phormium 'Duet'



Polygala 'Alta Mariposa'



Prunus laurocerasus 'Otto Luyken'



Rhamnus cal. 'Mound San Bruno'





Salvia clevelandii

# GROUND-**COVERS**



'No-Mow' Fescue



Arctostaphylos u. 'Massachusetts'



Sedum album



Trachelospermum jasminoides



Erigeron 'Wayne Roderick'







Phormium 'Amazing Red'



Viburnum awabuki 'Chindo'





Sedum reflexum





| : Ar<br>: Pl                                | FUDIO<br>SQUARE<br>chitecture<br>ann ng<br>tan Design                                                                                                                                                                  |
|---------------------------------------------|----------------------------------------------------------------------------------------------------------------------------------