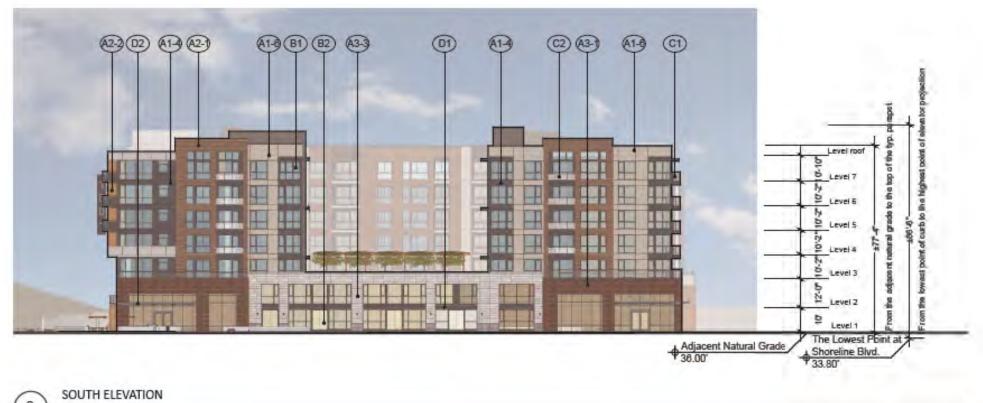

The proposed apartment building, located at the North West corner of the site, is a Type IIIA construction 5-story wood structure on a 2-story concrete parking podium. There are 203 one-, two-, and three-bedroom units. Designed to park at a 1.2 ratio, with 244 parking spaces in the garage. The building has amenity spaces and a roof deck. The Project's architecture takes it cues from 20th Century, modern industrial design to make a harmonious transition from the office to the residential units along the N. Shoreline Boulevard frontage. The curved wall with accent panels at the northwestern corner is a featured element for the Project.

The condominium building, located at the South East corner of the site, is a Type IIIA construction with 5 floors of units over 2 floors of parking podium. There are 100 one-, two- and three-bedroom units. The parking ratio is 1.28, totaling 128 spaces in the podium level garage. The exterior material is a combination of accent tiles, sidings and stucco. The building also has amenity spaces at the podium level.