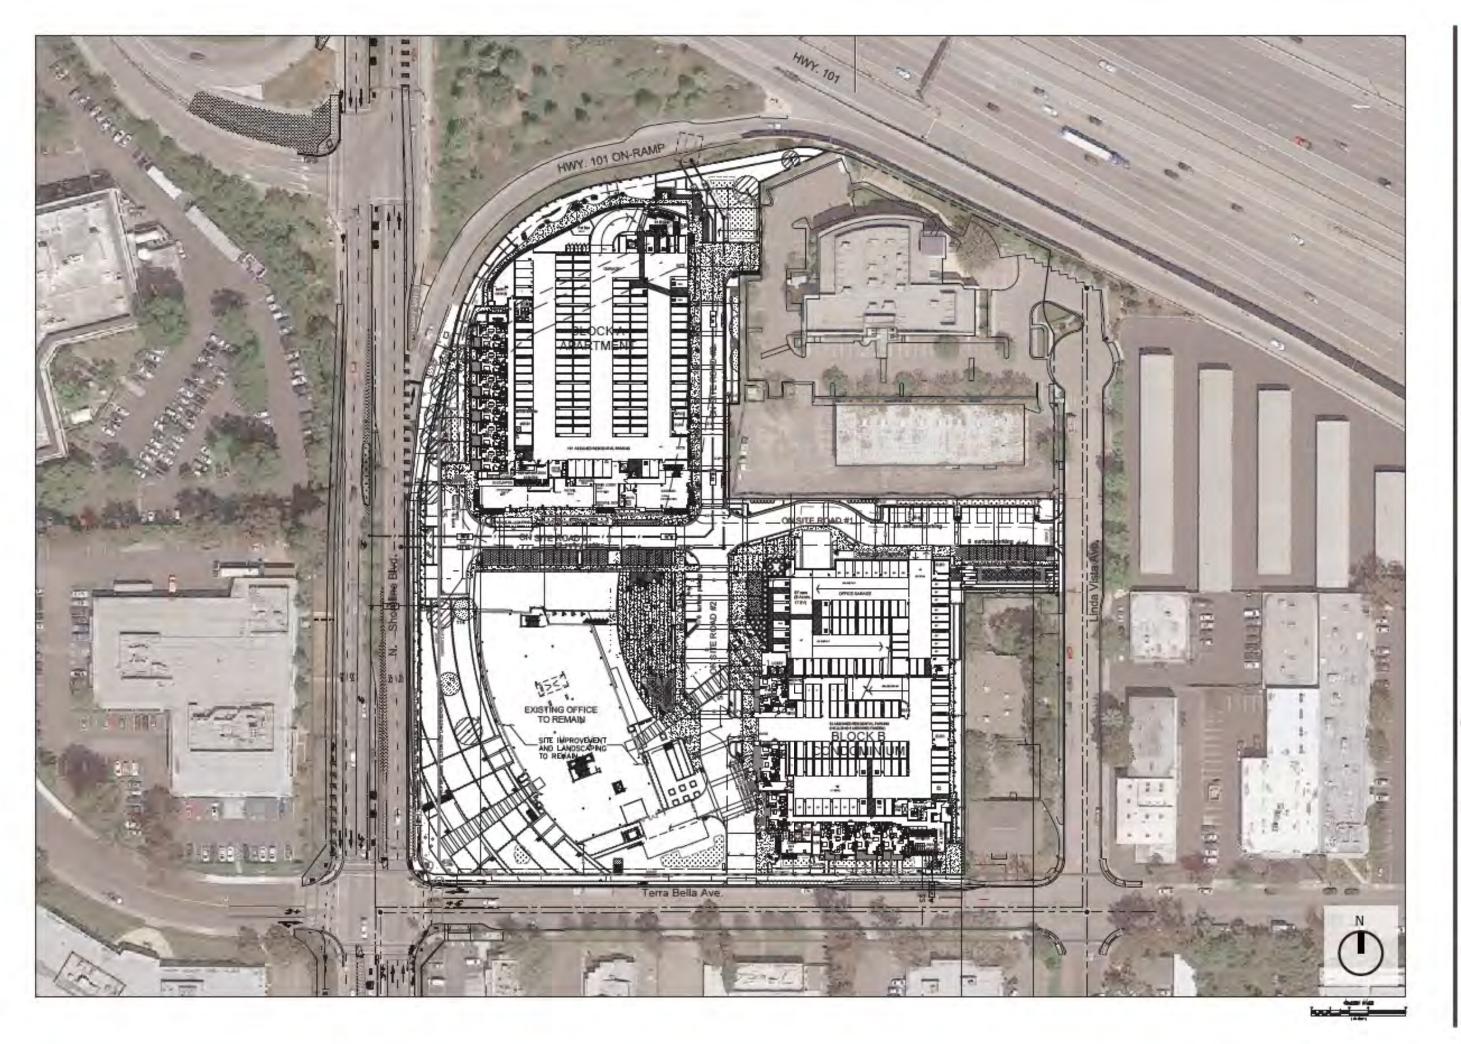

### PROJECT DESCRIPTION

The Residences @ Shoreline Gateway ("Project") is Phase II of the 7.81 acre mixed-use development site located at 1001 North Shoreline Boulevard in Mountain View ("City"). The Phase I office portion was approved in 2015 and construction was completed in 2017. Phase II is the development of 203 rental apartments and 100 for-sale condominiums and an above-ground stand-alone parking structure on the existing surface parking lot serving the office. Given its location adjacent to public transportation on Shoreline Boulevard, the 101 North on-ramp and existing industrial parcels, The Residences @ Shoreline Gateway will meet the City's transit-oriented housing needs. In addition, the Project will provide much-needed housing near the North Bayshore employment area.

The Phase I Office building includes 111,443 square feet of office space and surface parking for 371 cars newly completed. The office will remain in operation during the entirety of the Project's development.

The proposed apartment building, located at the North West corner of the site, is a Type IIIA construction 5-story wood structure on a 2-story concrete parking podium. There are 203 one-, two-, and three-bedroom units. Designed to park at a 1.2 ratio, with 244 parking spaces in the garage. The building has amenity spaces and a roof deck. The Project's architecture takes it cues from 20th Century, modern industrial design to make a harmonious transition from the office to the residential units along the N. Shoreline Boulevard frontage. The curved wall with accent panels at the northwestern corner is a featured element for the Project.

The condominium building, located at the South East corner of the site, is a Type IIIA construction with 5 floors of units over 2 floors of parking podium. There are 100 one-, two- and three-bedroom units. The parking ratio is 1.28, totaling 128 spaces in the podium level garage. The exterior material is a combination of accent tiles, sidings and stucco. The building also has amenity spaces at the podium level.