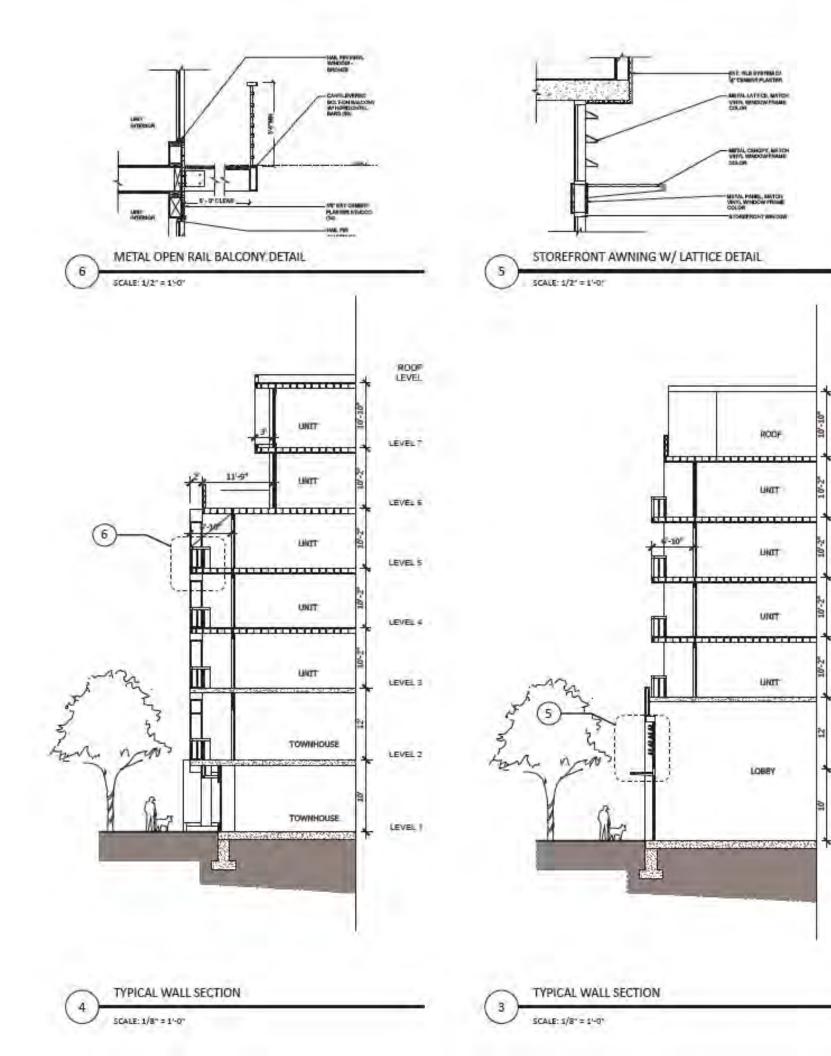

The proposed apartment building, located at the North West corner of the site, is a Type IIIA construction 5-story wood structure on a 2-story concrete parking podium. There are 203 one-, two-, and three-bedroom units. Designed to park at a 1.2 ratio, with 244 parking spaces in the garage. The building has amenity spaces and a roof deck. The Project's architecture takes it cues from 20th Century, modern industrial design to make a harmonious transition from the office to the residential units along the N. Shoreline Boulevard frontage. The curved wall with accent panels at the northwestern corner is a featured element for the Project.

The condominium building, located at the South East corner of the site, is a Type IIIA construction with 5 floors of units over 2 floors of parking podium. There are 100 one-, two- and three-bedroom units. The parking ratio is 1.28, totaling 128 spaces in the podium level garage. The exterior material is a combination of accent tiles, sidings and stucco. The building also has amenity spaces at the podium level.