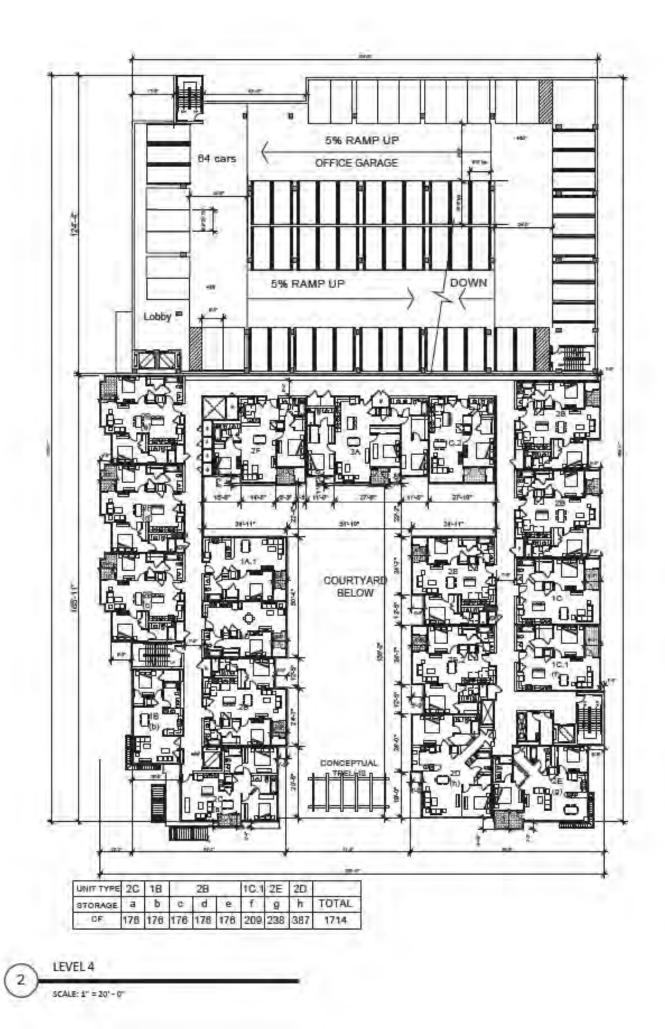

|







| UNIT TYPE | 3A.1 | 2C  | 12  | 1   | B   |     | J.  | 2.1 | 38  | 1A.2 | 3A  | 2F  | J   | 2   | 1A |
|-----------|------|-----|-----|-----|-----|-----|-----|-----|-----|------|-----|-----|-----|-----|----|
| STORAGE   | а    | b   | C   | d   | e   | f   | g   | h   | i.  | Ĭ    | k   | m   | .0  | D   | p  |
| EF        | 329  | 329 | 170 | 170 | 196 | 196 | 227 | 227 | 230 | 187  | 230 | 230 | 187 | 227 | 18 |











| UNIT TYPE | 1.4 | 2   | 2E  | 1E  | 5     |
|-----------|-----|-----|-----|-----|-------|
| STORAGE   | а   | b   | C.  | d   | TOTAL |
| CF        | 167 | 167 | 167 | 167 | 668   |















SCALE: 1" = 20' - 0"







### NORTHELEVANO

SCALE: 1" = 20' - 0"

2



1

| 1-) | Stucco Finish - White                  |
|-----|----------------------------------------|
| 3   | Stucco Finish - Grey                   |
| 5   | Stucco Finish - Light Grey             |
| i)  | Stucco Finish - Dark Grey              |
|     | Stucco Finish - Amber                  |
| 1-0 | Stucco Finish - Beige                  |
| 6   | Stucco Finish - Grey                   |
| 1-1 | Stucco Finish - Khaki                  |
| 2)  | Siding - Brown                         |
| 2-3 | Siding - Yellow                        |
| 23  | Siding - Medium Grey                   |
| 9   | Siding - Light Brown                   |
| 3)  | Tiles - Brown                          |
| 3   | Tiles - Belge