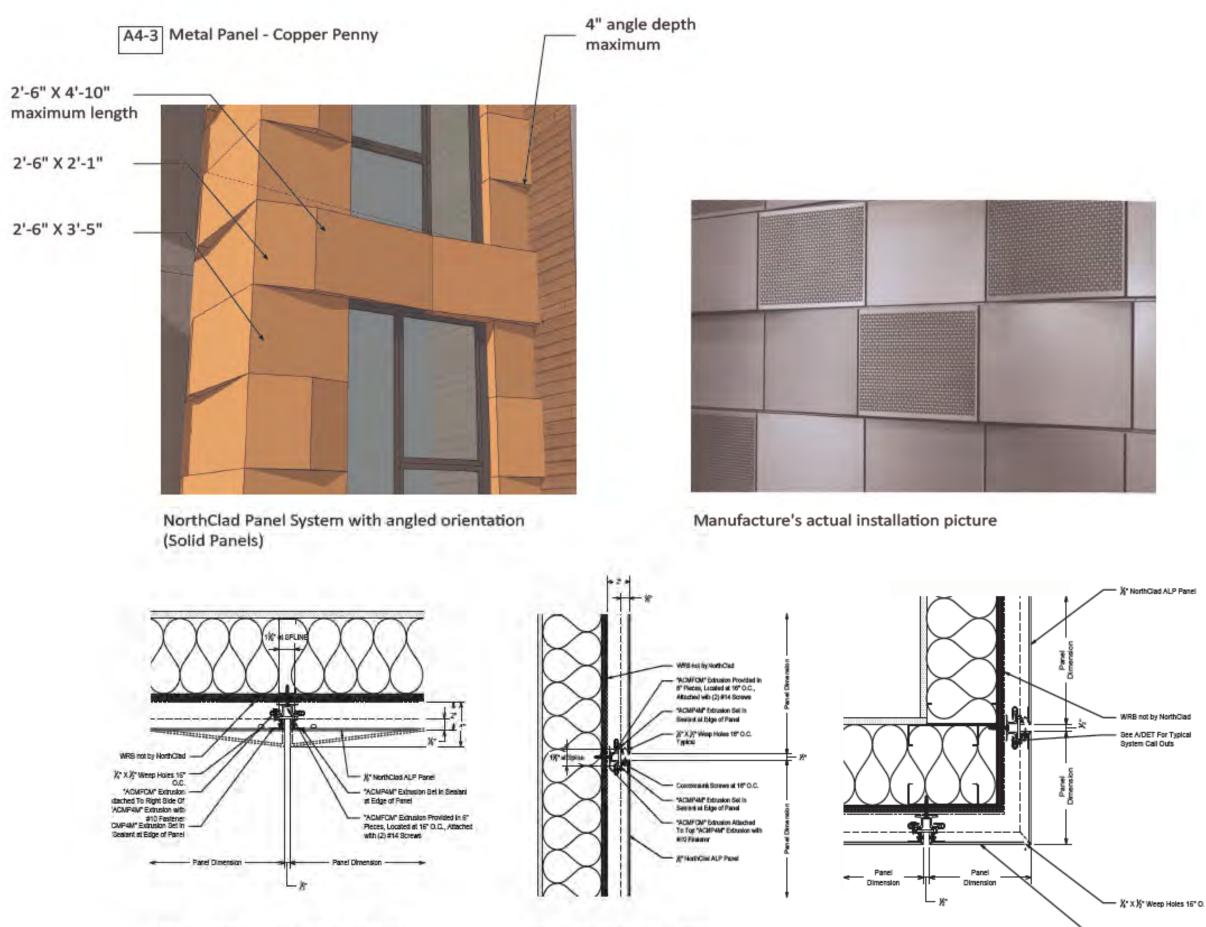

The proposed apartment building, located at the North West corner of the site, is a Type IIIA construction 5-story wood structure on a 2-story concrete parking podium. There are 203 one-, two-, and three-bedroom units. Designed to park at a 1.2 ratio, with 244 parking spaces in the garage. The building has amenity spaces and a roof deck. The Project's architecture takes it cues from 20th Century, modern industrial design to make a harmonious transition from the office to the residential units along the N. Shoreline Boulevard frontage. The curved wall with accent panels at the northwestern corner is a featured element for the Project.

The condominium building, located at the South East corner of the site, is a Type IIIA construction with 5 floors of units over 2 floors of parking podium. There are 100 one-, two- and three-bedroom units. The parking ratio is 1.28, totaling 128 spaces in the podium level garage. The exterior material is a combination of accent tiles, sidings and stucco. The building also has amenity spaces at the podium level.