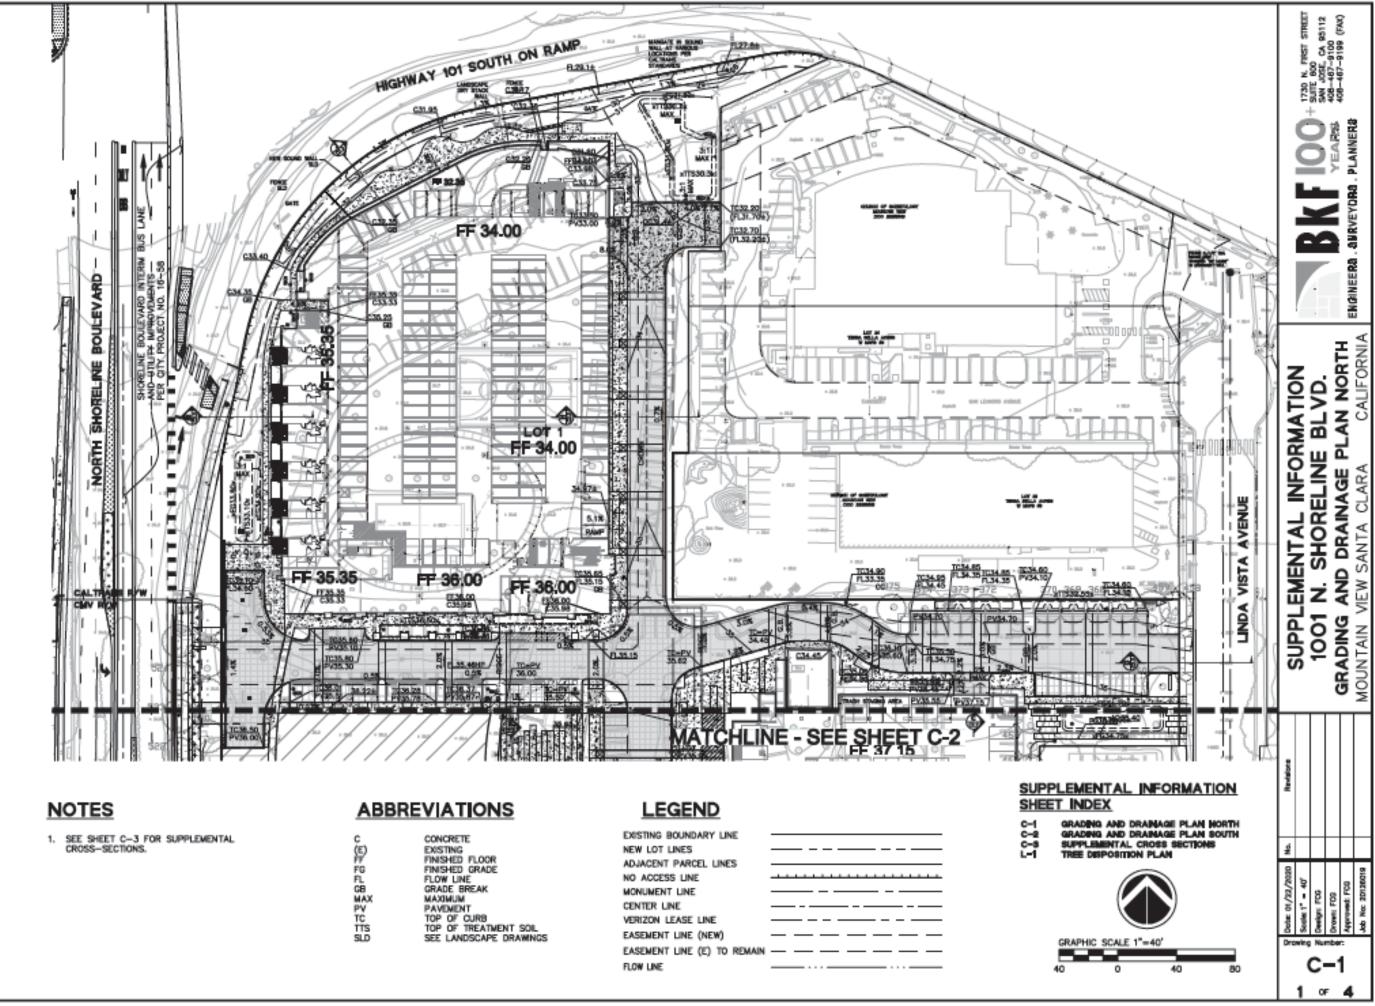

The Phase I Office building includes 111,443 square feet of office space and surface parking for 371 cars newly completed. The office will remain in operation during the entirety of the Project's development.

The proposed apartment building, located at the North West corner of the site, is a Type IIIA construction 5-story wood structure on a 2-story concrete parking podium. There are 203 one-, two-, and three-bedroom units. Designed to park at a 1.2 ratio, with 244 parking spaces in the garage. The building has amenity spaces and a roof deck. The Project's architecture takes it cues from 20th Century, modern industrial design to make a harmonious transition from the office to the residential units along the N. Shoreline Boulevard frontage. The curved wall with accent panels at the northwestern corner is a featured element for the Project.