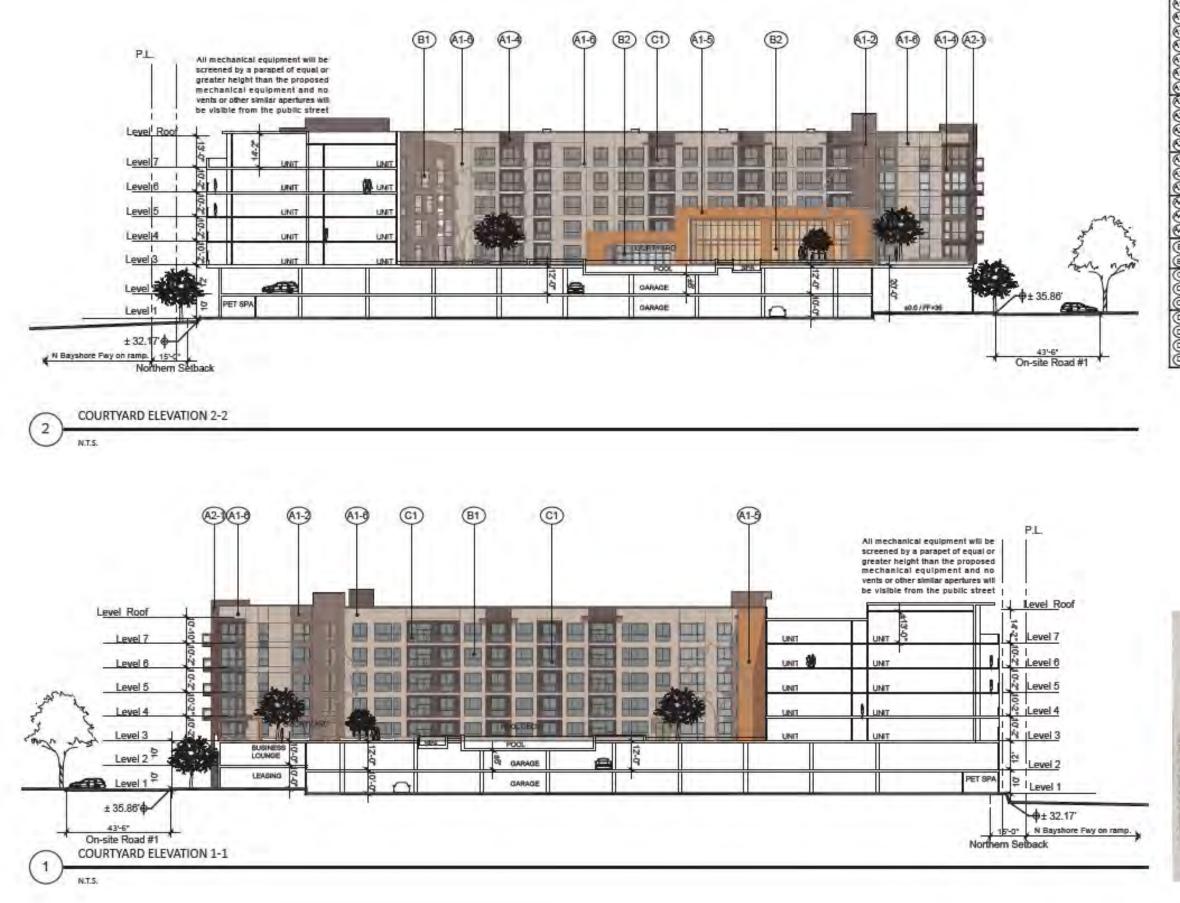

The proposed apartment building, located at the North West corner of the site, is a Type IIIA construction 5-story wood structure on a 2-story concrete parking podium. There are 203 one-, two-, and three-bedroom units. Designed to park at a 1.2 ratio, with 244 parking spaces in the garage. The building has amenity spaces and a roof deck. The Project's architecture takes it cues from 20th Century, modern industrial design to make a harmonious transition from the office to the residential units along the N. Shoreline Boulevard frontage. The curved wall with accent panels at the northwestern corner is a featured element for the Project.

The condominium building, located at the South East corner of the site, is a Type IIIA construction with 5 floors of units over 2 floors of parking podium. There are 100 one-, two- and three-bedroom units. The parking ratio is 1.28, totaling 128 spaces in the podium level garage. The exterior material is a combination of accent tiles, sidings and stucco. The building also has amenity spaces at the podium level.