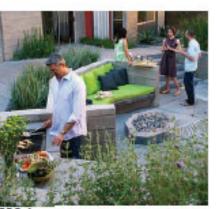

The proposed apartment building, located at the North West corner of the site, is a Type IIIA construction 5-story wood structure on a 2-story concrete parking podium. There are 203 one-, two-, and three-bedroom units. Designed to park at a 1.2 ratio, with 244 parking spaces in the garage. The building has amenity spaces and a roof deck. The Project's architecture takes it cues from 20th Century, modern industrial design to make a harmonious transition from the office to the residential units along the N. Shoreline Boulevard frontage. The curved wall with accent panels at the northwestern corner is a featured element for the Project.