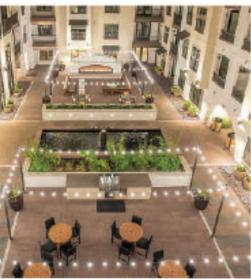

The proposed apartment building, located at the North West corner of the site, is a Type IIIA construction 5-story wood structure on a 2-story concrete parking podium. There are 203 one-, two-, and three-bedroom units. Designed to park at a 1.2 ratio, with 244 parking spaces in the garage. The building has amenity spaces and a roof deck. The Project's architecture takes it cues from 20th Century, modern industrial design to make a harmonious transition from the office to the residential units along the N. Shoreline Boulevard frontage. The curved wall with accent panels at the northwestern corner is a featured element for the Project.

The condominium building, located at the South East corner of the site, is a Type IIIA construction with 5 floors of units over 2 floors of parking podium. There are 100 one-, two- and three-bedroom units. The parking ratio is 1.28, totaling 128 spaces in the podium level garage. The exterior material is a combination of accent tiles, sidings and stucco. The building also has amenity spaces at the podium level.