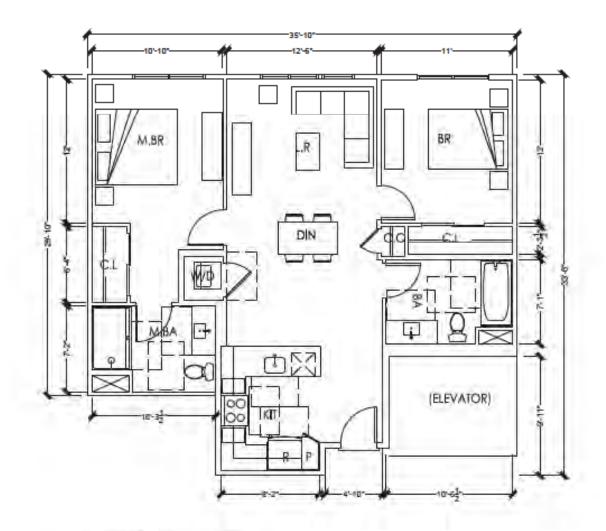

The condominium building, located at the South East corner of the site, is a Type IIIA construction with 5 floors of units over 2 floors of parking podium. There are 100 one-, two- and three-bedroom units. The parking ratio is 1.28, totaling 128 spaces in the podium level garage. The exterior material is a combination of accent tiles, sidings and stucco. The building also has amenity spaces at the podium level.