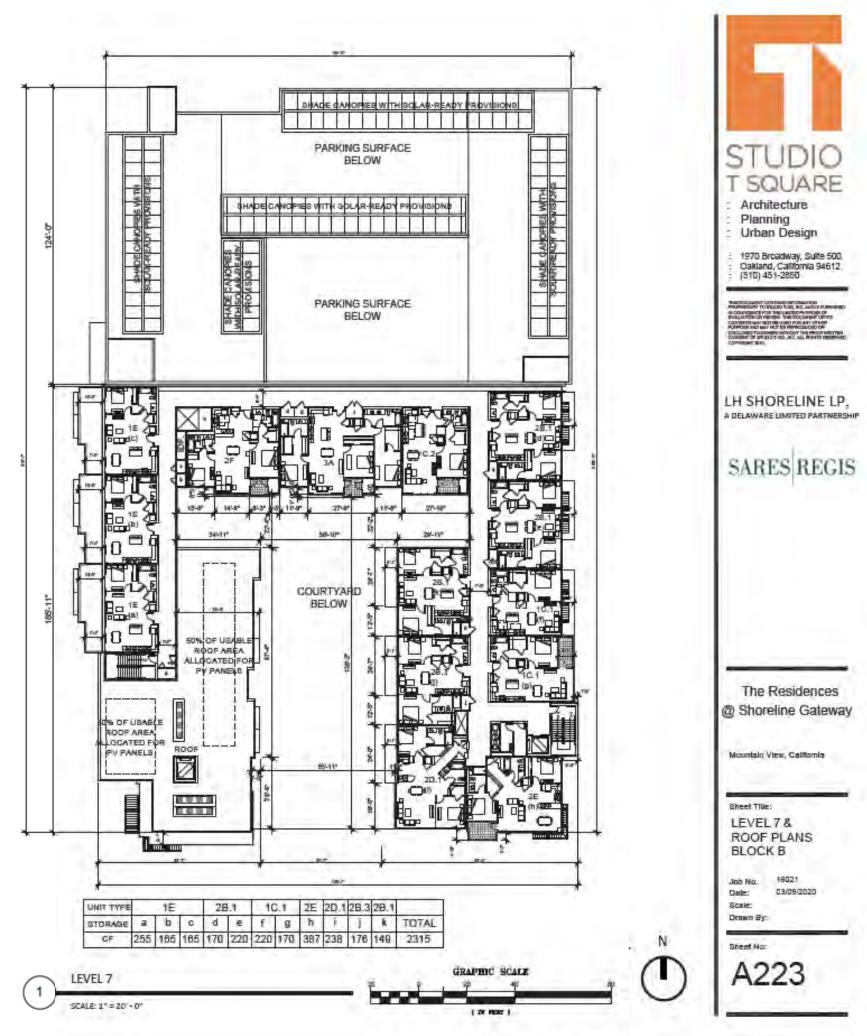

The proposed apartment building, located at the North West corner of the site, is a Type IIIA construction 5-story wood structure on a 2-story concrete parking podium. There are 203 one-, two-, and three-bedroom units. Designed to park at a 1.2 ratio, with 244 parking spaces in the garage. The building has amenity spaces and a roof deck. The Project's architecture takes it cues from 20th Century, modern industrial design to make a harmonious transition from the office to the residential units along the N. Shoreline Boulevard frontage. The curved wall with accent panels at the northwestern corner is a featured element for the Project.