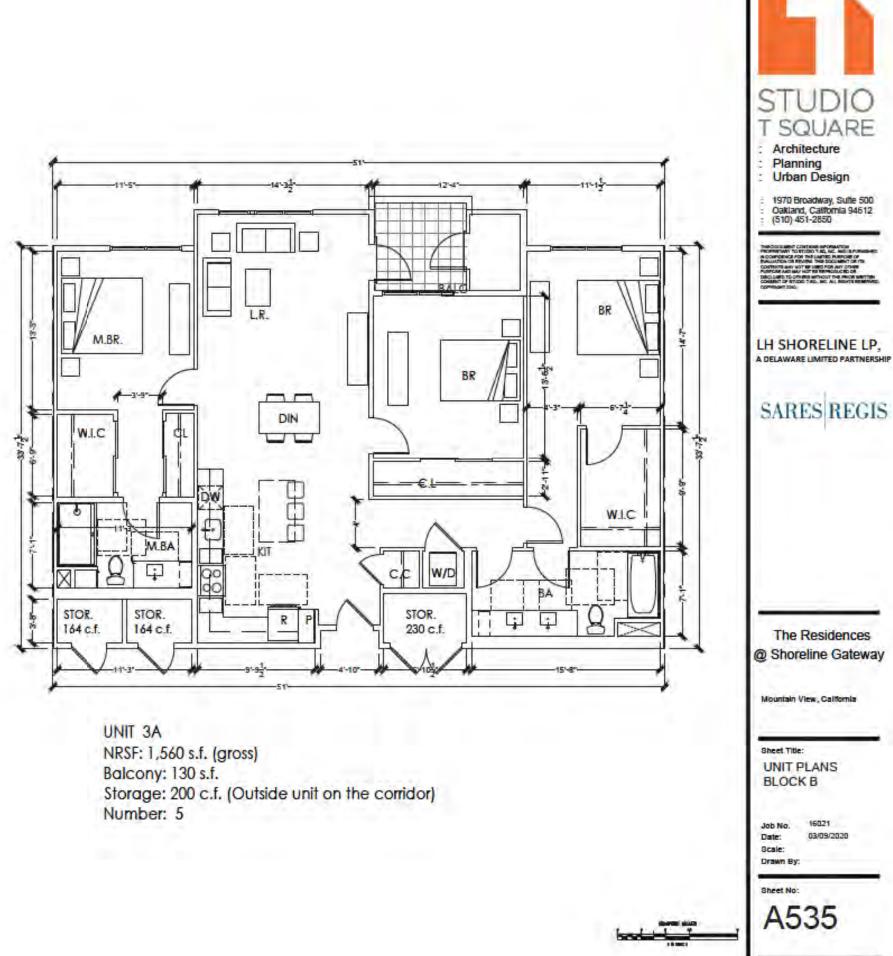

The proposed apartment building, located at the North West corner of the site, is a Type IIIA construction 5-story wood structure on a 2-story concrete parking podium. There are 203 one-, two-, and three-bedroom units. Designed to park at a 1.2 ratio, with 244 parking spaces in the garage. The building has amenity spaces and a roof deck. The Project's architecture takes it cues from 20th Century, modern industrial design to make a harmonious transition from the office to the residential units along the N. Shoreline Boulevard frontage. The curved wall with accent panels at the northwestern corner is a featured element for the Project.