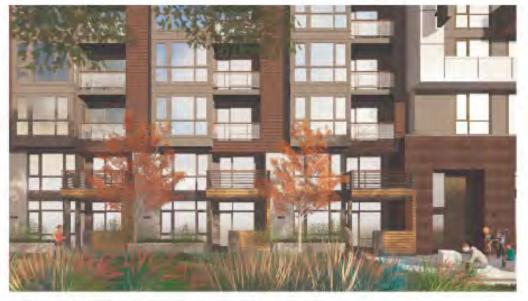

The proposed apartment building, located at the North West corner of the site, is a Type IIIA construction 5-story wood structure on a 2-story concrete parking podium. There are 203 one-, two-, and three-bedroom units. Designed to park at a 1.2 ratio, with 244 parking spaces in the garage. The building has amenity spaces and a roof deck. The Project's architecture takes it cues from 20th Century, modern industrial design to make a harmonious transition from the office to the residential units along the N. Shoreline Boulevard frontage. The curved wall with accent panels at the northwestern corner is a featured element for the Project.

The condominium building, located at the South East corner of the site, is a Type IIIA construction with 5 floors of units over 2 floors of parking podium. There are 100 one-, two- and three-bedroom units. The parking ratio is 1.28, totaling 128 spaces in the podium level garage. The exterior material is a combination of accent tiles, sidings and stucco. The building also has amenity spaces at the podium level.