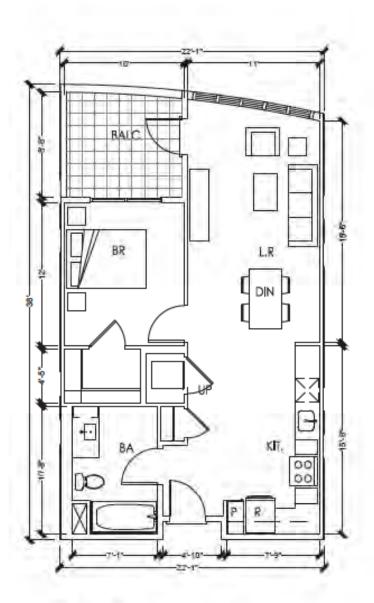

br>Scale:<br>Drawn By:                      |
| A448                                                                          |
|                                                                               |



UNIT J1 NRSF: 635 s.f. (gross) Balcony: 52 s.f. Storage: 164 c.f. Number: 15





### CONFIDENCE FOR THE LAMES. PURPORE OF CONTRACT ANY NOT BY USED FOR ANY OTHER AUTOMICAL AND MAY NOT BE DEMOCRACIED OF DECLARE TO DRIVE WANTED THE

1970 Broadway, Suffe 500 Oakland, California 94612 (510) 451-2850

STUDIO T SQUARE Architecture Planning Urban Design

## LH SHORELINE LP, A DELAWARE LIMITED PARTNERSHIP

### SARES REGIS

#### The Residences @ Shoreline Gateway

Mountain View, California

Sheet Title:

UNIT PLANS BLOCK A

16021 Job No. 03/09/2020 Date: Scale: Drawn By:

A510

Sheet No:









### CORDING FOR THE LIGHTER RURAC CONTRACT ANY NOT BE LINED FOR ANY OTHER AUTOM AND MAY NOT BE REMOVING TO DA DACIDING TO OTHER WITHOUT

1970 Broadway, Sulle 500 Oakland, California 94612 (510) 451-2850

STUDIO T SQUARE

Architecture Planning Urban Design

## LH SHORELINE LP, A DELAWARE LIMITED PARTNERSHIP

SARES REGIS

#### The Residences @ Shoreline Gateway

Mountain View, California

Sheet Title:

UNIT PLANS BLOCK A

16021 Job No. 03/09/2020 Date: Scale: Drawn By:

A511

Sheet No:



UNIT 1BR - 1A NRSF: 759 s.f. (gross) Balcony: 42 s.f. Storage: 164 c.f. ( On deck/Outside the unit in the cor Number: 24



UNIT 1BR - 1A.1 NRSF: 725 s.f. (gross) Storage: 164 c.f. (Outside the unit in the corridor) Number: 5



Storage: 164 c.f. min Number: 1

|        | 5