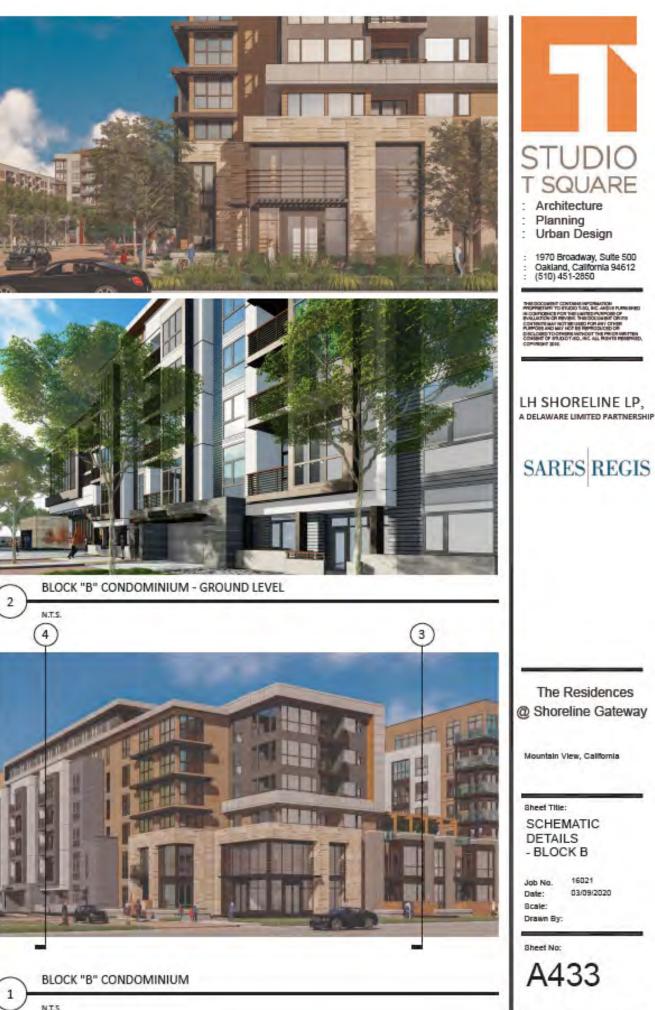

The condominium building, located at the South East corner of the site, is a Type IIIA construction with 5 floors of units over 2 floors of parking podium. There are 100 one-, two- and three-bedroom units. The parking ratio is 1.28, totaling 128 spaces in the podium level garage. The exterior material is a combination of accent tiles, sidings and stucco. The building also has amenity spaces at the podium level.