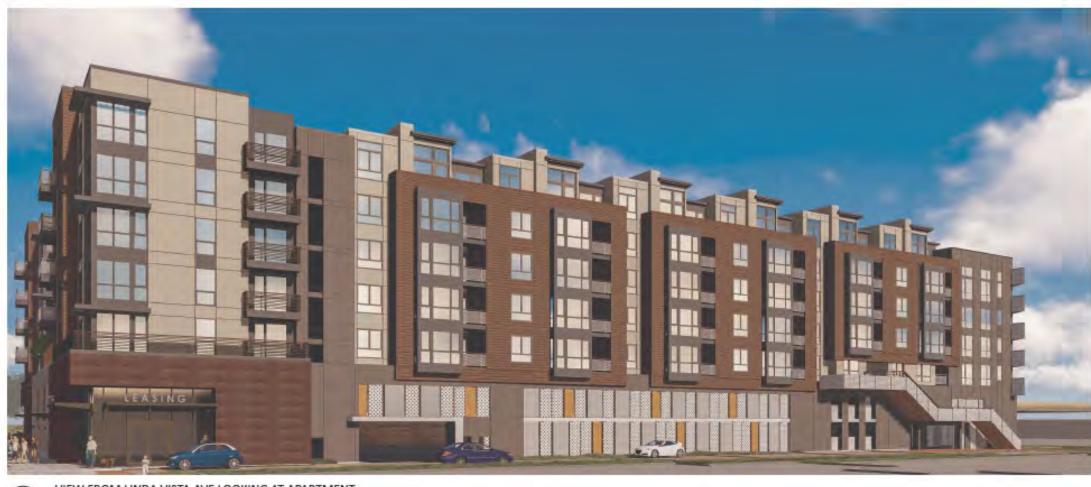

The proposed apartment building, located at the North West corner of the site, is a Type IIIA construction 5-story wood structure on a 2-story concrete parking podium. There are 203 one-, two-, and three-bedroom units. Designed to park at a 1.2 ratio, with 244 parking spaces in the garage. The building has amenity spaces and a roof deck. The Project's architecture takes it cues from 20th Century, modern industrial design to make a harmonious transition from the office to the residential units along the N. Shoreline Boulevard frontage. The curved wall with accent panels at the northwestern corner is a featured element for the Project.

The condominium building, located at the South East corner of the site, is a Type IIIA construction with 5 floors of units over 2 floors of parking podium. There are 100 one-, two- and three-bedroom units. The parking ratio is 1.28, totaling 128 spaces in the podium level garage. The exterior material is a combination of accent tiles, sidings and stucco. The building also has amenity spaces at the podium level.