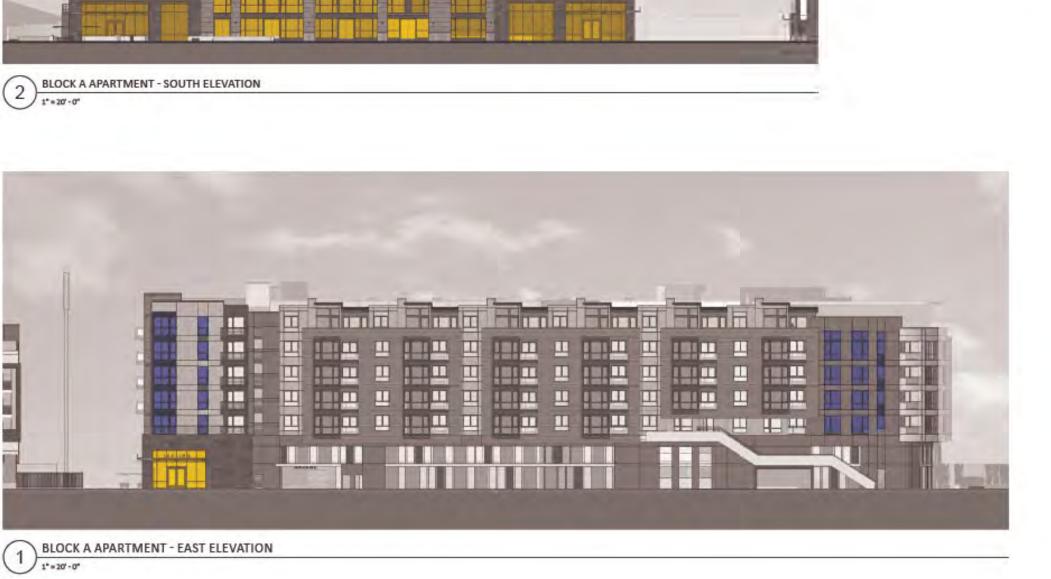

The proposed apartment building, located at the North West corner of the site, is a Type IIIA construction 5-story wood structure on a 2-story concrete parking podium. There are 203 one-, two-, and three-bedroom units. Designed to park at a 1.2 ratio, with 244 parking spaces in the garage. The building has amenity spaces and a roof deck. The Project's architecture takes it cues from 20th Century, modern industrial design to make a harmonious transition from the office to the residential units along the N. Shoreline Boulevard frontage. The curved wall with accent panels at the northwestern corner is a featured element for the Project.