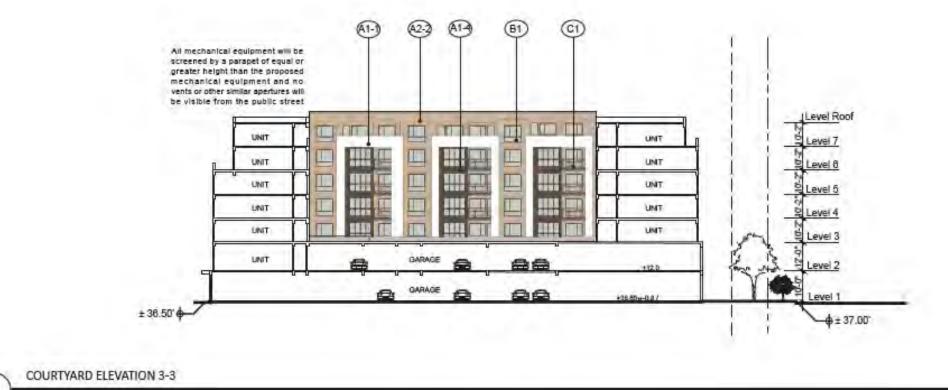

The proposed apartment building, located at the North West corner of the site, is a Type IIIA construction 5-story wood structure on a 2-story concrete parking podium. There are 203 one-, two-, and three-bedroom units. Designed to park at a 1.2 ratio, with 244 parking spaces in the garage. The building has amenity spaces and a roof deck. The Project's architecture takes it cues from 20th Century, modern industrial design to make a harmonious transition from the office to the residential units along the N. Shoreline Boulevard frontage. The curved wall with accent panels at the northwestern corner is a featured element for the Project.

The condominium building, located at the South East corner of the site, is a Type IIIA construction with 5 floors of units over 2 floors of parking podium. There are 100 one-, two- and three-bedroom units. The parking ratio is 1.28, totaling 128 spaces in the podium level garage. The exterior material is a combination of accent tiles, sidings and stucco. The building also has amenity spaces at the podium level.