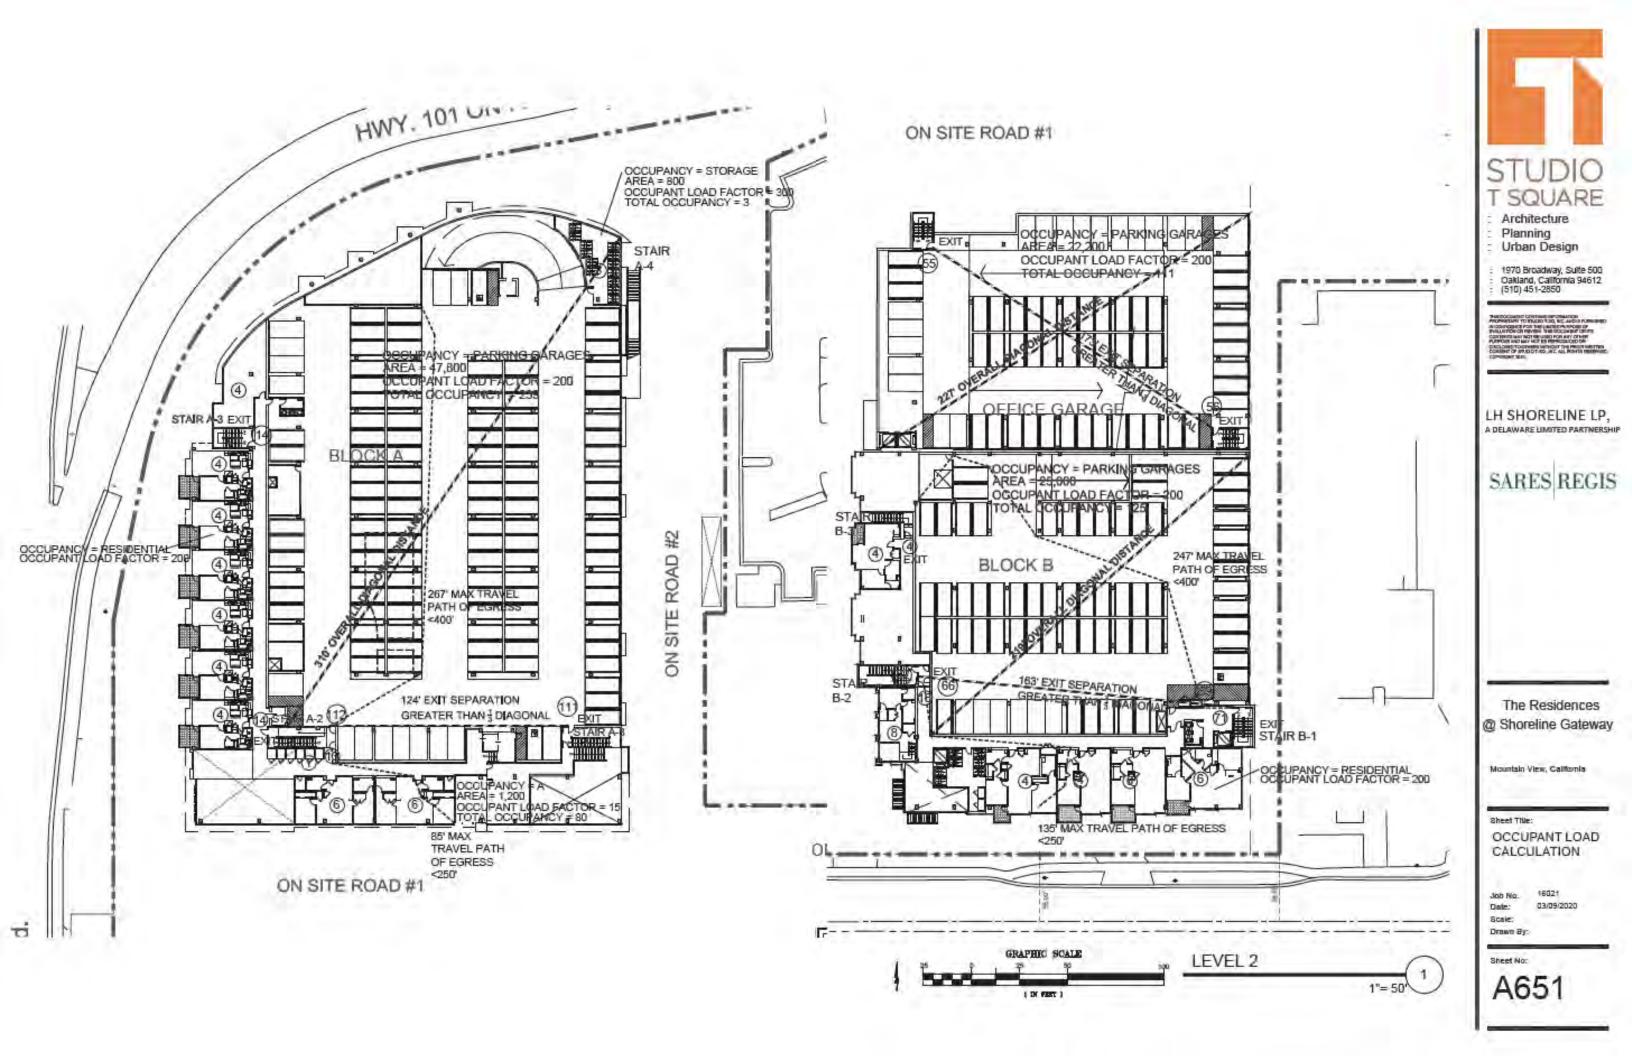

# **PROJECT SUMMARY**

| PLANNING AND BUILDING                                          |                |                                                                       |                       |                         |                                       |                               |
|----------------------------------------------------------------|----------------|-----------------------------------------------------------------------|-----------------------|-------------------------|---------------------------------------|-------------------------------|
| CODE DATA                                                      |                |                                                                       |                       |                         |                                       |                               |
| Address 1001 North Shoreline                                   | BLVD., Mour    | itain View, CA 94043                                                  |                       |                         |                                       |                               |
|                                                                |                | 3-15-015, 153-15-016, 153-15-022<br>el per the title reports. New APN |                       |                         | 024, 153-15-026, 153-1                | 5-028, and single Caltrain    |
| Existing Land Use Designations:                                |                |                                                                       |                       |                         |                                       |                               |
| General Plan Designation: Ger                                  | neral Industri | ial                                                                   |                       |                         |                                       |                               |
| Zoning Designation: MM                                         | 1 ( General Ir | ndustrial), and ML (Limited Ir                                        | ndustrial)            |                         |                                       |                               |
| Proposed Land Use Designations:                                |                |                                                                       |                       |                         |                                       |                               |
| General Plan Designation: Mix                                  | ed-Use Cent    | er                                                                    |                       |                         |                                       |                               |
| Zoning Designation: P (P                                       | Planned Com    | munity)                                                               |                       |                         |                                       |                               |
|                                                                |                |                                                                       |                       |                         |                                       |                               |
| Building Code                                                  |                | The building shall be after the                                       |                       |                         |                                       |                               |
| Construction shall comply with the 2016 California B           | ullaing Code.  | The building shall be of mixe                                         | ed occupancy.         |                         |                                       |                               |
| Occupancy Groups                                               |                | Constructio                                                           | on Types              |                         |                                       |                               |
| Residential                                                    | R-2            | R-2                                                                   |                       |                         | T                                     | ype IIIA, Fully sprinklered ( |
| Garage                                                         | S-2            | S-2                                                                   |                       |                         |                                       | Type IA                       |
| Amenity                                                        | A/B/M          | A/B/M                                                                 |                       |                         |                                       | Type IIIA                     |
| Office (Existing office on the site)                           | В              |                                                                       |                       |                         |                                       |                               |
|                                                                |                |                                                                       |                       |                         |                                       |                               |
| Building Height (allowable)<br>Bayshore Precise Plan           |                |                                                                       |                       |                         |                                       | 110' Core Area Nor            |
| Code                                                           |                |                                                                       |                       |                         |                                       | UL on Type 1A; 85' to         |
|                                                                |                |                                                                       |                       |                         |                                       | 0L 011 Type 1A, 65 tt         |
| Lot Area (Includes N. shoreline 22' Street Frontage dedication | on)            |                                                                       | 340,294.7             | sf                      |                                       | 7.81                          |
| F.A.R. (Inlcudes existing office, block A (retail, resider     | ntial and pod  | lium garage), block B (resider                                        | ntial and podium gar  | age - excludes office   | e garage).                            |                               |
| Building Coverage (Phase II Residential + Phase I off          | ice over the   | entire site)                                                          | 160,501               | sf                      |                                       | 47.2%                         |
| Paving Area                                                    |                |                                                                       | 56,551                | sf                      |                                       | 16.6%                         |
| Landscaping Area (Ground Level Area Only)                      |                |                                                                       | 123,243               | sf                      |                                       | 36.6%                         |
| Open Area                                                      |                |                                                                       | 496                   | sf/unit                 | (See                                  | Sheet A610 for Detail)        |
| Residential Density (based on entire parcel area, un           | its/acre)      |                                                                       | 38.8                  | du/ac                   | · · · · · · · · · · · · · · · · · · · | ·                             |
|                                                                |                |                                                                       |                       |                         |                                       |                               |
| PROGRAM                                                        |                | Number                                                                | Pkg Ratio<br>Required |                         | Pkg Required                          |                               |
|                                                                |                | Number                                                                | Required              |                         |                                       |                               |
|                                                                |                |                                                                       |                       | <b>Resident Parking</b> | Guest Parking                         | Total                         |
| Office (Existing structure to remain on site)                  |                | 111,443 sf                                                            | 1 pkg / 300 sf        |                         |                                       | 371                           |
| Block A Residential Units                                      |                | 203 du                                                                | 1.0-2.0               | 243                     | 43                                    | 286                           |
| Block B Residential Units                                      |                | 100 du                                                                | 1.0-2.0               | 137                     | 24                                    | 161                           |
| Assigned Guest Parking Surface Spaces                          |                |                                                                       |                       |                         |                                       |                               |
| Unassigned Shared Surface Parking Spaces                       |                |                                                                       |                       |                         |                                       |                               |
| Block A Retail (Surface Parking)                               |                | 3,113 sf                                                              | 1 pkg / 100 sf        |                         |                                       | 30                            |
| Block A Bike Storage                                           |                | 2,300 sf                                                              |                       |                         |                                       |                               |
| Block B Bike Storage                                           |                | 1,120 sf                                                              |                       |                         |                                       |                               |
| Block A Residential, Garage and Retail total GFA               |                | 369,614 sf                                                            |                       |                         |                                       |                               |
| Block B Residential and Garage total GFA                       |                | 203,885 sf                                                            |                       |                         |                                       |                               |
| Block B Office Garage                                          |                | 131,030 sf                                                            |                       |                         |                                       |                               |
| Block B Office Garage Flex Space                               |                | 0 sf                                                                  |                       |                         |                                       |                               |
| Total                                                          |                |                                                                       |                       |                         | 67                                    | 848                           |
| Total Parking Reduction                                        |                |                                                                       |                       |                         |                                       |                               |
| FAR**                                                          |                |                                                                       |                       |                         |                                       |                               |

Note: Parking Ratio Required based on the City's Model Parking Standard

EVCS Requirement per Mountain View Multiciple code, 10% of total parking for residential and office

| Required Bike Parking for residential : 1 Per<br>Unit |         | Bik      | e Parking Requi | red   | Bik              | e Parking Provided |       |
|-------------------------------------------------------|---------|----------|-----------------|-------|------------------|--------------------|-------|
|                                                       |         | Resident | Guest           | Total | Resident(indoor) | Guest(outdoor)     | Total |
| For residential guest: 1 Per 10 Units                 | Block A | 203      | 21              | 224   | 204              | 22                 | 226   |
|                                                       | Block B | 100      | 10              | 110   | 100              | 12                 | 112   |

| BLOCK A and BLOCK B    | FLOOR AREA CALCULATIO | DNS       | (GROSS) |        |                                  |           |                   |           |                              |                                  |               |
|------------------------|-----------------------|-----------|---------|--------|----------------------------------|-----------|-------------------|-----------|------------------------------|----------------------------------|---------------|
|                        |                       |           | BLOCK A |        |                                  |           |                   |           | BLOCK B                      |                                  |               |
|                        | Gross Residential     | Amenities | Garage  | Retail | Residential with<br>Garage total |           | Gross Residential | Amenities | Residential Podium<br>garage | Residential with<br>Garage total | Office Garage |
| Level 1                | 7,539                 | 4,372     | 50,382  | 3,113  | 65,406                           | Level 1   | 9,615             | 1,298     | 26,703                       | 37,616                           | 23,280        |
| Level 2                | 11,397                | 3,369     | 49,176  | 1,733  | 65,674                           | Level 2   | 11,622            | 711       | 24,761                       | 37,094                           | 23,100        |
| Level 3                | 44,693                | 3,249     |         |        | 47,942                           | Level 3   | 25,927            | 874       | 0                            | 26,801                           | 23,100        |
| Level 4                | 46,024                | 2,093     |         |        | 48,117                           | ' Level 4 | 27,445            |           | 0                            | 27,445                           | 23,100        |
| Level 5                | 48,255                |           |         |        | 48,255                           | Level 5   | 27,450            |           | 0                            | 27,450                           | 23,100        |
| Level 6                | 48,255                |           |         |        | 48,255                           | Level 6   | 26,337            |           | 0                            | 26,337                           | 15,350        |
| Level 7                | 44,469                |           |         |        | 44,469                           | Level 7   | 20,197            |           | 0                            | 20,197                           |               |
| Level - Roof           | 1,496                 |           |         |        | 1,496                            | Roof      | 946               |           |                              | 946                              |               |
| Subtotal               | 252,128               | 13,083    | 99,558  | 4,846  | 369,614                          | ŀ         | 149,539           | 2,882     | 51,464                       | 203,885                          | 131,030       |
| Total GFA excluding th | e office garage       |           |         |        |                                  |           |                   |           |                              |                                  | 573,499       |
| Total GFA including of | fice garage           |           |         |        |                                  |           |                   |           |                              |                                  | 704,529       |