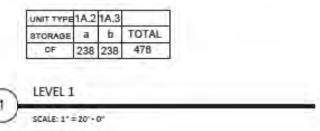

|







| UNIT TYPE | 3A.1 | 2C  | 12  | 1   | B   |     | J.  | 2.1 | 38  | 1A.2 | 3A  | 2F  | J   | 2   | 1A |
|-----------|------|-----|-----|-----|-----|-----|-----|-----|-----|------|-----|-----|-----|-----|----|
| STORAGE   | а    | b   | C   | d   | e   | f   | g   | h   | i.  | Ĭ    | k   | m   | .0  | D   | p  |
| EF        | 329  | 329 | 170 | 170 | 196 | 196 | 227 | 227 | 230 | 187  | 230 | 230 | 187 | 227 | 18 |











| UNIT TYPE | 1.4 | 2   | 2E  | 1E  | 5     |
|-----------|-----|-----|-----|-----|-------|
| STORAGE   | а   | b   | C.  | d   | TOTAL |
| CF        | 167 | 167 | 167 | 167 | 668   |















SCALE: 1" = 20' - 0"







### NORTHELEVANO

SCALE: 1" = 20' - 0"

2



1

| 1-) | Stucco Finish - White                  |
|-----|----------------------------------------|
| 3   | Stucco Finish - Grey                   |
| 5   | Stucco Finish - Light Grey             |
| i)  | Stucco Finish - Dark Grey              |
|     | Stucco Finish - Amber                  |
| 1-0 | Stucco Finish - Beige                  |
| 6   | Stucco Finish - Grey                   |
| 1-1 | Stucco Finish - Khaki                  |
| 2)  | Siding - Brown                         |
| 2-3 | Siding - Yellow                        |
| 23  | Siding - Medium Grey                   |
| 9   | Siding - Light Brown                   |
| 3)  | Tiles - Brown                          |
| 3   | Tiles - Belge