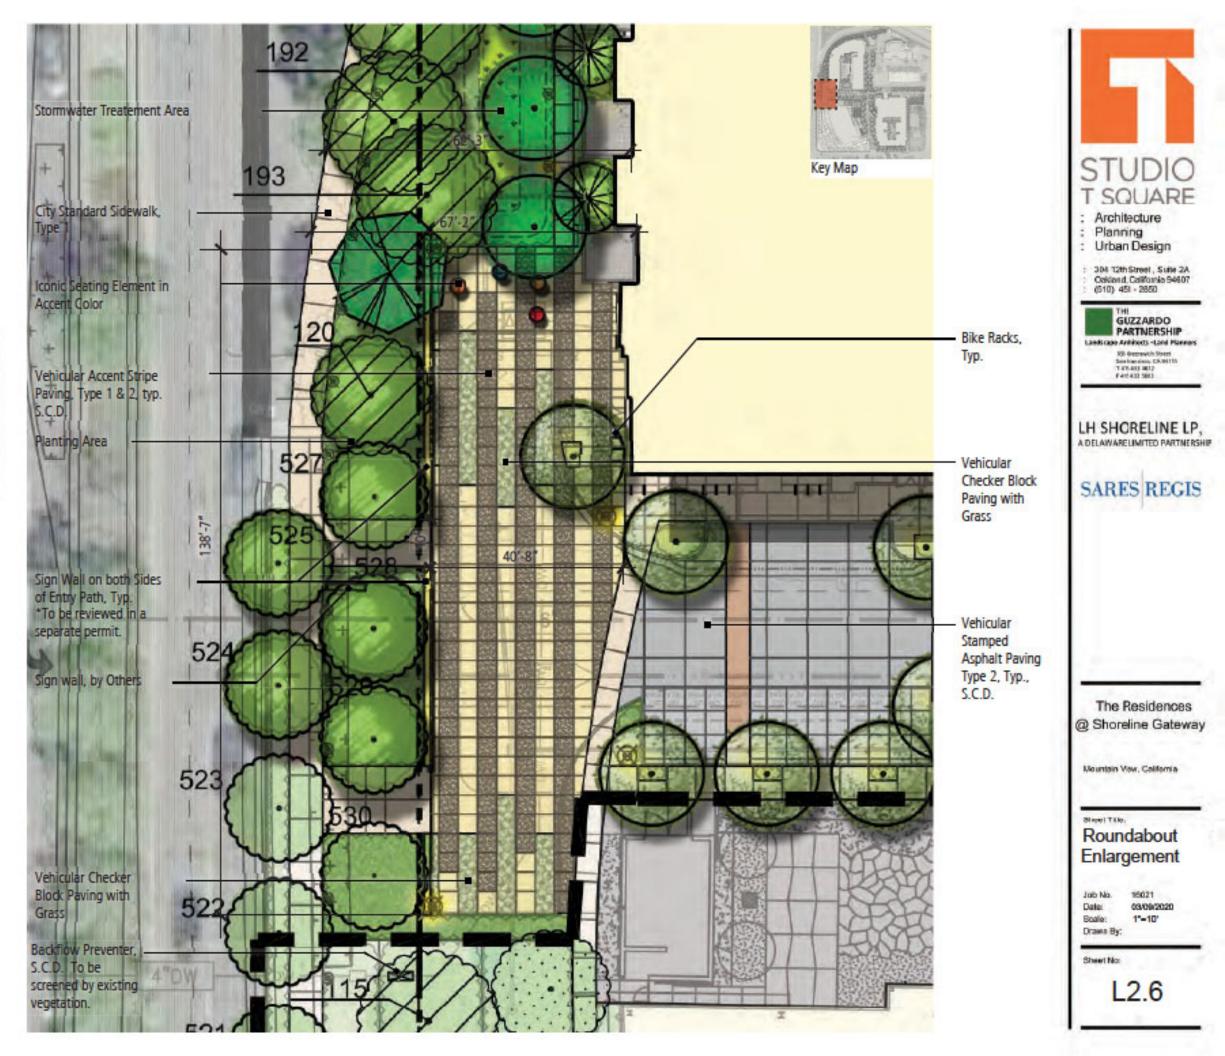

Art Sculpture





Serrated Planting Edge



Tree Grove with In-ground Lighting



Tables and Chairs under Tree Grove





P P

Pedestrian Walkway

Existing Office Bike

Pedestrian Accent Stripe Paving, Type 1 & 2, Typ. Tree Grove

Seat Walls

THE

Stormwater Treatment

Bollard Light, Typ.

508

Key Map

Parking (6 Spaces)

Existing Office Bike



B. .

-Tree Cut Out with Bench and Uplights





- Pedestrian Stripe Accent Paving, Type 1 & 2, Typ.
- Flush Curb with Bollards
- Large Entry Way Trees
- Specimen Tree
- -Pedestrian Accent Paving at Crossing, Type 4 & 1







Vine Fence

Dog Run Park Fence and Gate

Gravel Paving



Dog Run Park



Pet Spa











Accent Stripe Paving



Entry Sign Wall

Block Paving

Iconic Seating Element



Tree Grate



Vehicular Stamped Asphalt Paving







Concrete Seat Block



Stormwater Treatment Area





Vehicular Stamped Asphalt Paving

STUDIO T SQUARE : Architecture Planning Urban Design 304 T2th Street , Suite 2A Ookland, California 54607 (510) 451 - 2850 GUZZARDO PARTNERSHIP Lands case Anhiberts -Land Planners Kill Greenwich Storet Sam Francisco, CA, Millin 17 475-403 4812 F 412 432 5883 LH SHORELINE LP, A DELAWARELIMITED PARTNERSHIP SARES REGIS The Residences @ Shoreline Gateway Nountain Vew, California Dual Plaza Enlargement Job No. 16021 03/09/2020 Date: Scale: 1"-10" Draws By: Sheet No: L2.7

**Existing Trash Enclosure** 

Transplanted Phase 1 Tree -Quercus virginiana



Specimen Tree - Quercus virginiana







Monmument Signage



Ornamental Planting at Monmument Signage



Accent Stripe Paving

Remain-Quercus virginiana