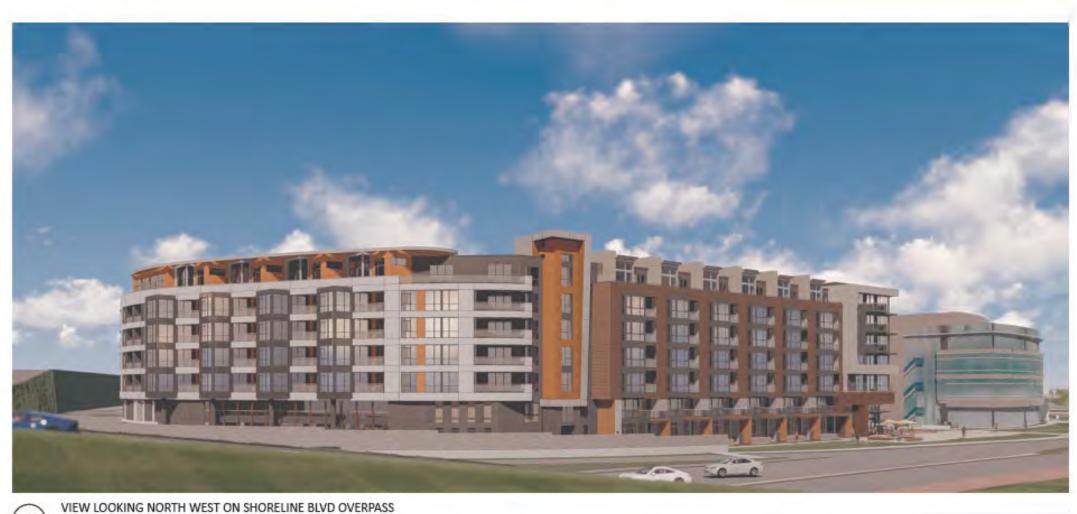

The proposed apartment building, located at the North West corner of the site, is a Type IIIA construction 5-story wood structure on a 2-story concrete parking podium. There are 203 one-, two-, and three-bedroom units. Designed to park at a 1.2 ratio, with 244 parking spaces in the garage. The building has amenity spaces and a roof deck. The Project's architecture takes it cues from 20th Century, modern industrial design to make a harmonious transition from the office to the residential units along the N. Shoreline Boulevard frontage. The curved wall with accent panels at the northwestern corner is a featured element for the Project.

The condominium building, located at the South East corner of the site, is a Type IIIA construction with 5 floors of units over 2 floors of parking podium. There are 100 one-, two- and three-bedroom units. The parking ratio is 1.28, totaling 128 spaces in the podium level garage. The exterior material is a combination of accent tiles, sidings and stucco. The building also has amenity spaces at the podium level.