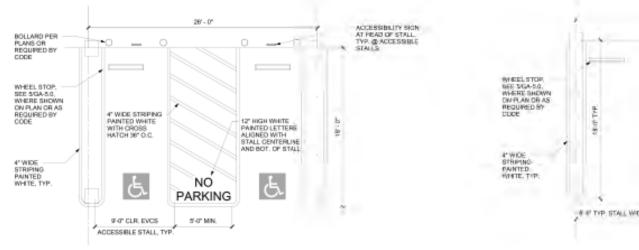

Note: Parking Ratio Required based on the City's Model Parking Standard

EVCS Requirement per Mountain View Multiciple code, 10% of total parking for residential and office

| Required Bike Parking for residential : 1 Per<br>Unit |         | Bik      | e Parking Requi | red   | Bik              | e Parking Provided |       |
|-------------------------------------------------------|---------|----------|-----------------|-------|------------------|--------------------|-------|
|                                                       |         | Resident | Guest           | Total | Resident(indoor) | Guest(outdoor)     | Total |
| For residential guest: 1 Per 10 Units                 | Block A | 203      | 21              | 224   | 204              | 22                 | 226   |
|                                                       | Block B | 100      | 10              | 110   | 100              | 12                 | 112   |