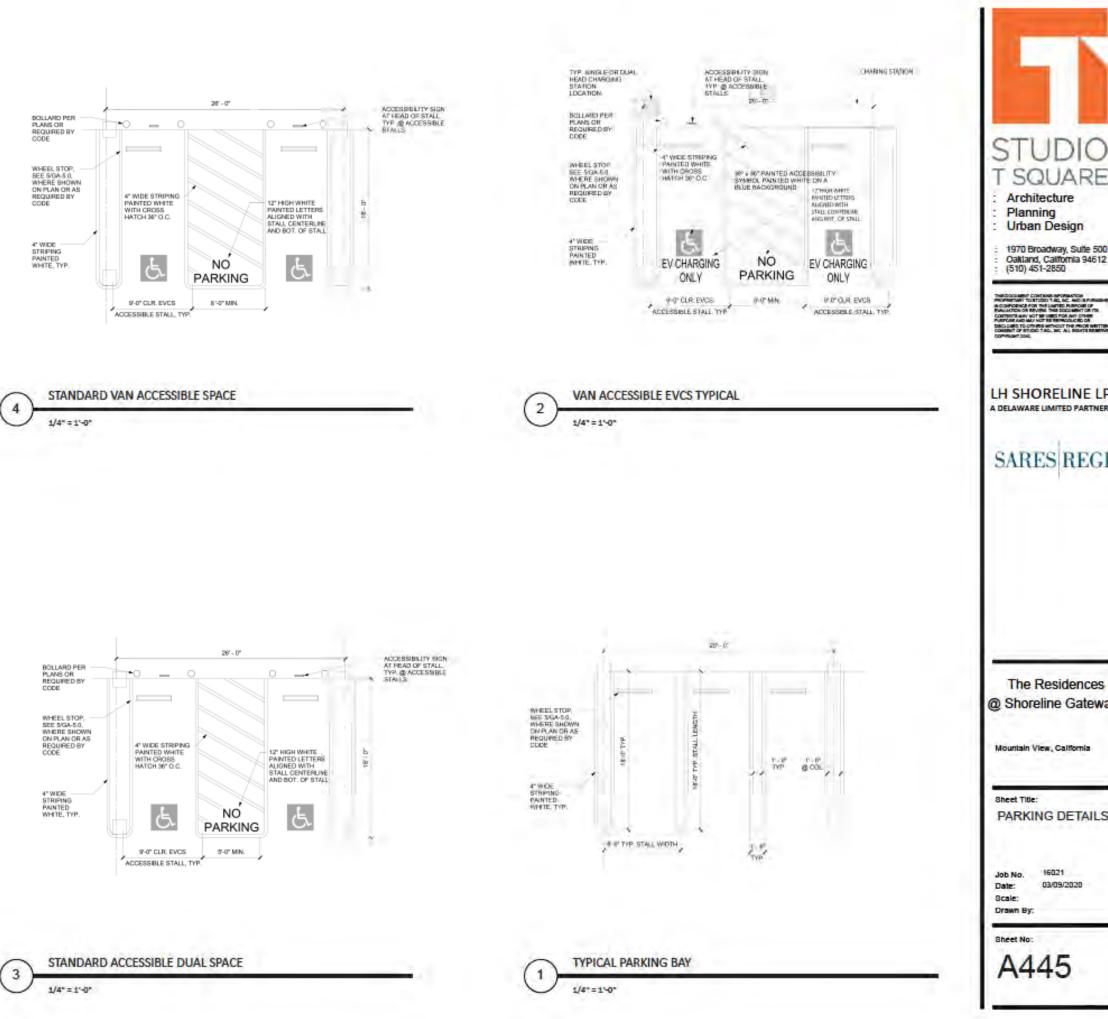

Note: Parking Ratio Required based on the City's Model Parking Standard

EVCS Requirement per Mountain View Multiciple code, 10% of total parking for residential and office

| Required Bike Parking for residential : 1 Per<br>Unit |         | Bik      | e Parking Requi | red   | Bik              | e Parking Provided |       |
|-------------------------------------------------------|---------|----------|-----------------|-------|------------------|--------------------|-------|
|                                                       |         | Resident | Guest           | Total | Resident(indoor) | Guest(outdoor)     | Total |
| For residential guest: 1 Per 10 Units                 | Block A | 203      | 21              | 224   | 204              | 22                 | 226   |
|                                                       | Block B | 100      | 10              | 110   | 100              | 12                 | 112   |