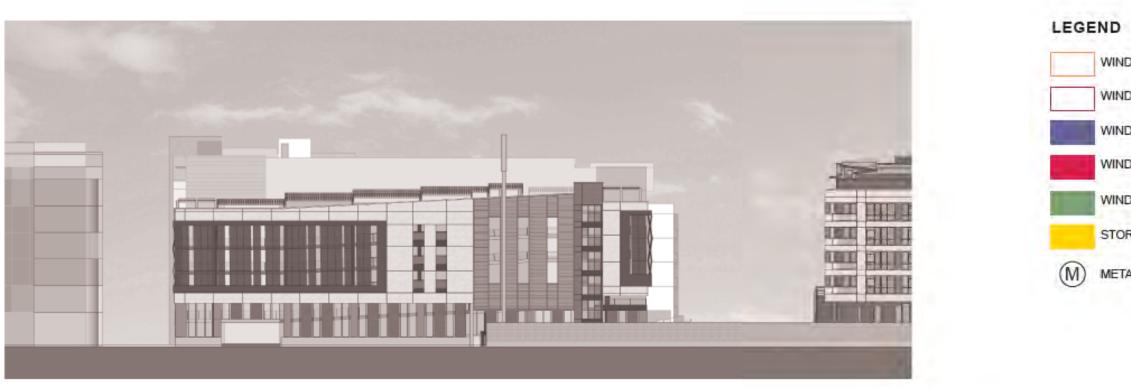

The proposed apartment building, located at the North West corner of the site, is a Type IIIA construction 5-story wood structure on a 2-story concrete parking podium. There are 203 one-, two-, and three-bedroom units. Designed to park at a 1.2 ratio, with 244 parking spaces in the garage. The building has amenity spaces and a roof deck. The Project's architecture takes it cues from 20th Century, modern industrial design to make a harmonious transition from the office to the residential units along the N. Shoreline Boulevard frontage. The curved wall with accent panels at the northwestern corner is a featured element for the Project.

The condominium building, located at the South East corner of the site, is a Type IIIA construction with 5 floors of units over 2 floors of parking podium. There are 100 one-, two- and three-bedroom units. The parking ratio is 1.28, totaling 128 spaces in the podium level garage. The exterior material is a combination of accent tiles, sidings and stucco. The building also has amenity spaces at the podium level.