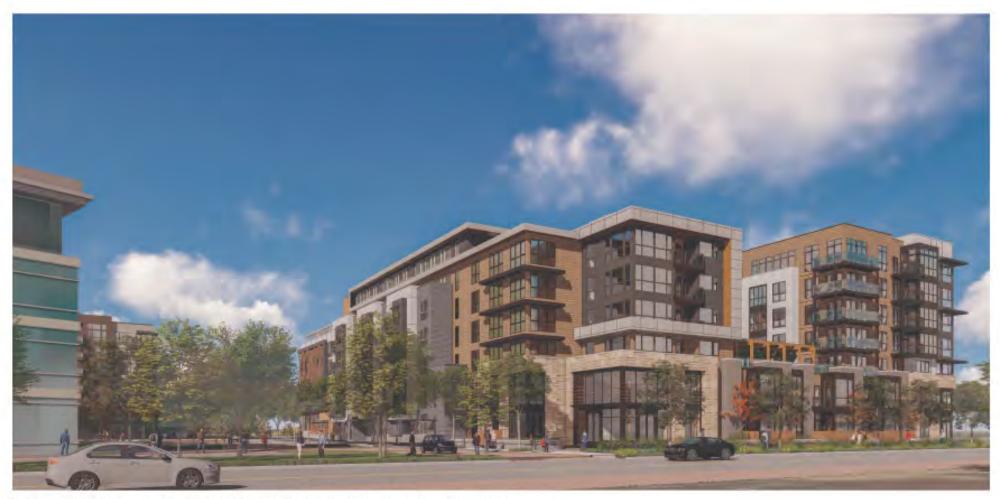

The proposed apartment building, located at the North West corner of the site, is a Type IIIA construction 5-story wood structure on a 2-story concrete parking podium. There are 203 one-, two-, and three-bedroom units. Designed to park at a 1.2 ratio, with 244 parking spaces in the garage. The building has amenity spaces and a roof deck. The Project's architecture takes it cues from 20th Century, modern industrial design to make a harmonious transition from the office to the residential units along the N. Shoreline Boulevard frontage. The curved wall with accent panels at the northwestern corner is a featured element for the Project.

The condominium building, located at the South East corner of the site, is a Type IIIA construction with 5 floors of units over 2 floors of parking podium. There are 100 one-, two- and three-bedroom units. The parking ratio is 1.28, totaling 128 spaces in the podium level garage. The exterior material is a combination of accent tiles, sidings and stucco. The building also has amenity spaces at the podium level.