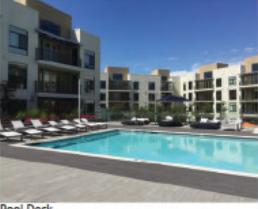

The proposed apartment building, located at the North West corner of the site, is a Type IIIA construction 5-story wood structure on a 2-story concrete parking podium. There are 203 one-, two-, and three-bedroom units. Designed to park at a 1.2 ratio, with 244 parking spaces in the garage. The building has amenity spaces and a roof deck. The Project's architecture takes it cues from 20th Century, modern industrial design to make a harmonious transition from the office to the residential units along the N. Shoreline Boulevard frontage. The curved wall with accent panels at the northwestern corner is a featured element for the Project.