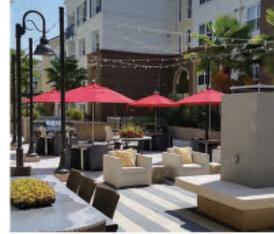

The proposed apartment building, located at the North West corner of the site, is a Type IIIA construction 5-story wood structure on a 2-story concrete parking podium. There are 203 one-, two-, and three-bedroom units. Designed to park at a 1.2 ratio, with 244 parking spaces in the garage. The building has amenity spaces and a roof deck. The Project's architecture takes it cues from 20th Century, modern industrial design to make a harmonious transition from the office to the residential units along the N. Shoreline Boulevard frontage. The curved wall with accent panels at the northwestern corner is a featured element for the Project.

The condominium building, located at the South East corner of the site, is a Type IIIA construction with 5 floors of units over 2 floors of parking podium. There are 100 one-, two- and three-bedroom units. The parking ratio is 1.28, totaling 128 spaces in the podium level garage. The exterior material is a combination of accent tiles, sidings and stucco. The building also has amenity spaces at the podium level.