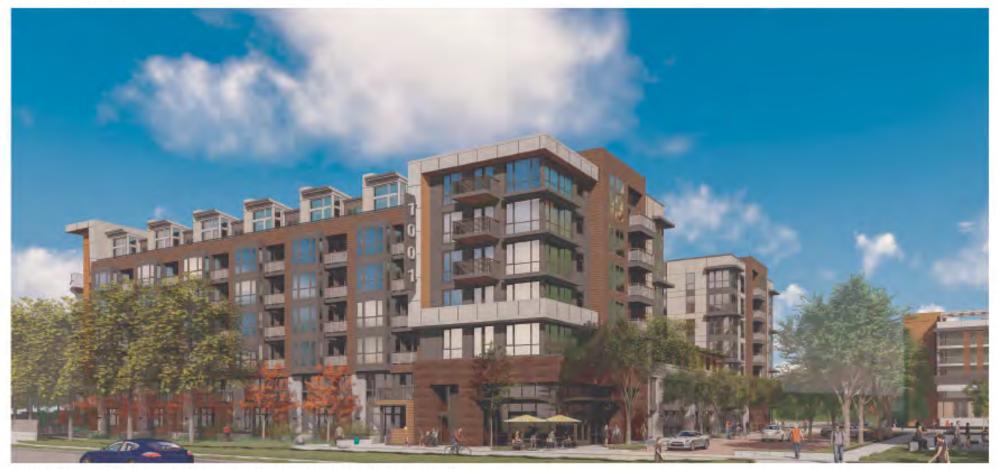

The proposed apartment building, located at the North West corner of the site, is a Type IIIA construction 5-story wood structure on a 2-story concrete parking podium. There are 203 one-, two-, and three-bedroom units. Designed to park at a 1.2 ratio, with 244 parking spaces in the garage. The building has amenity spaces and a roof deck. The Project's architecture takes it cues from 20th Century, modern industrial design to make a harmonious transition from the office to the residential units along the N. Shoreline Boulevard frontage. The curved wall with accent panels at the northwestern corner is a featured element for the Project.

The condominium building, located at the South East corner of the site, is a Type IIIA construction with 5 floors of units over 2 floors of parking podium. There are 100 one-, two- and three-bedroom units. The parking ratio is 1.28, totaling 128 spaces in the podium level garage. The exterior material is a combination of accent tiles, sidings and stucco. The building also has amenity spaces at the podium level.