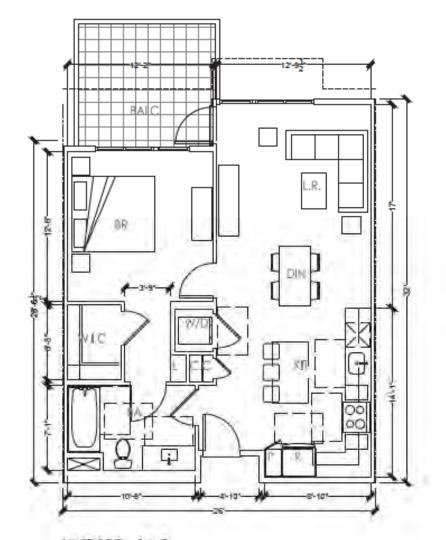

The proposed apartment building, located at the North West corner of the site, is a Type IIIA construction 5-story wood structure on a 2-story concrete parking podium. There are 203 one-, two-, and three-bedroom units. Designed to park at a 1.2 ratio, with 244 parking spaces in the garage. The building has amenity spaces and a roof deck. The Project's architecture takes it cues from 20th Century, modern industrial design to make a harmonious transition from the office to the residential units along the N. Shoreline Boulevard frontage. The curved wall with accent panels at the northwestern corner is a featured element for the Project.