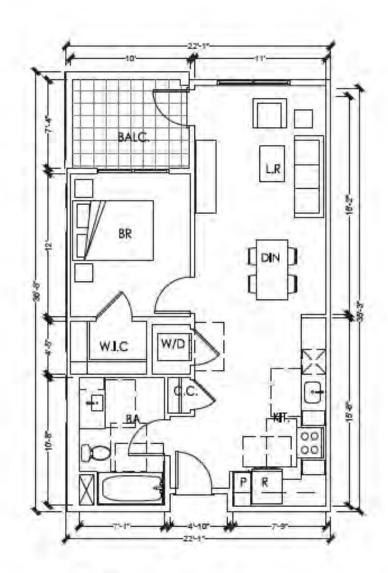

The proposed apartment building, located at the North West corner of the site, is a Type IIIA construction 5-story wood structure on a 2-story concrete parking podium. There are 203 one-, two-, and three-bedroom units. Designed to park at a 1.2 ratio, with 244 parking spaces in the garage. The building has amenity spaces and a roof deck. The Project's architecture takes it cues from 20th Century, modern industrial design to make a harmonious transition from the office to the residential units along the N. Shoreline Boulevard frontage. The curved wall with accent panels at the northwestern corner is a featured element for the Project.