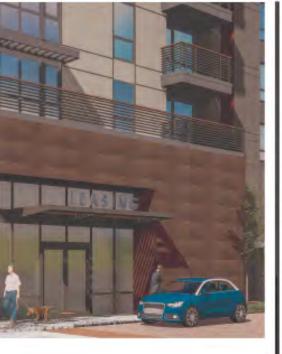

The proposed apartment building, located at the North West corner of the site, is a Type IIIA construction 5-story wood structure on a 2-story concrete parking podium. There are 203 one-, two-, and three-bedroom units. Designed to park at a 1.2 ratio, with 244 parking spaces in the garage. The building has amenity spaces and a roof deck. The Project's architecture takes it cues from 20th Century, modern industrial design to make a harmonious transition from the office to the residential units along the N. Shoreline Boulevard frontage. The curved wall with accent panels at the northwestern corner is a featured element for the Project.