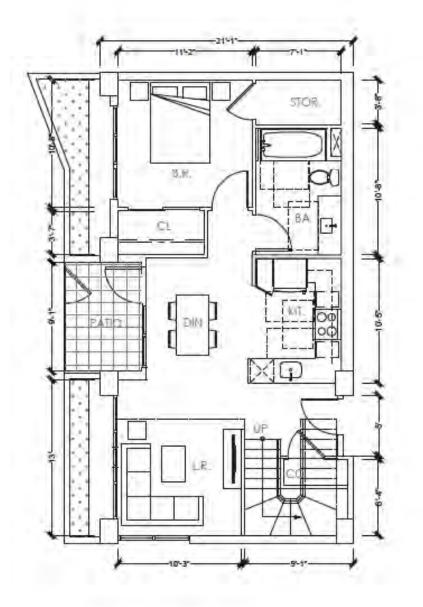

The condominium building, located at the South East corner of the site, is a Type IIIA construction with 5 floors of units over 2 floors of parking podium. There are 100 one-, two- and three-bedroom units. The parking ratio is 1.28, totaling 128 spaces in the podium level garage. The exterior material is a combination of accent tiles, sidings and stucco. The building also has amenity spaces at the podium level.