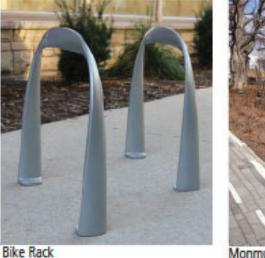

Paving



Entry Sign Wall

Block Paving

Iconic Seating Element



Tree Grate



Vehicular Stamped Asphalt Paving







Concrete Seat Block



Stormwater Treatment Area





Vehicular Stamped Asphalt Paving

STUDIO T SQUARE : Architecture Planning Urban Design 304 T2th Street , Suite 2A Ookland, California 54607 (510) 451 - 2850 GUZZARDO PARTNERSHIP Lands case Anhiberts -Land Planners Kill Greenwich Storet Sam Francisco, CA, Millin 17 475-403 4812 F 412 432 5883 LH SHORELINE LP, A DELAWARELIMITED PARTNERSHIP SARES REGIS The Residences @ Shoreline Gateway Nountain Vew, California Dual Plaza Enlargement Job No. 16021 03/09/2020 Date: Scale: 1"-10" Draws By: Sheet No: L2.7

**Existing Trash Enclosure** 

Transplanted Phase 1 Tree -Quercus virginiana



Specimen Tree - Quercus virginiana







Monmument Signage



Ornamental Planting at Monmument Signage



Accent Stripe Paving

Remain-Quercus virginiana

Vehicular Accent Stripe Paving

Iconic Seating Element in Accent Color

Remain-Quercus virginiana





Iconic Seating Element





- Iconic Seating Element in Accent Color

Pedestrian Scale Pole Light



Iconic Seating Element





Key Map



Stormwater Treatment underneath



Stoop Wood Deck Access

Stoop Wood Deck Access with Stormwater Treatement undernearth









Key Map



Pre-cast Planter Pot

Glass Guardrail



Metal Trellis



Dining Table Set with Umbrella





BBQ Island with Dining Table Set



| ė             | Non-Heritage,<br>Pre-Phase 1 |    | Non-Heritage,<br>Phase 1 |       | Total |
|---------------|------------------------------|----|------------------