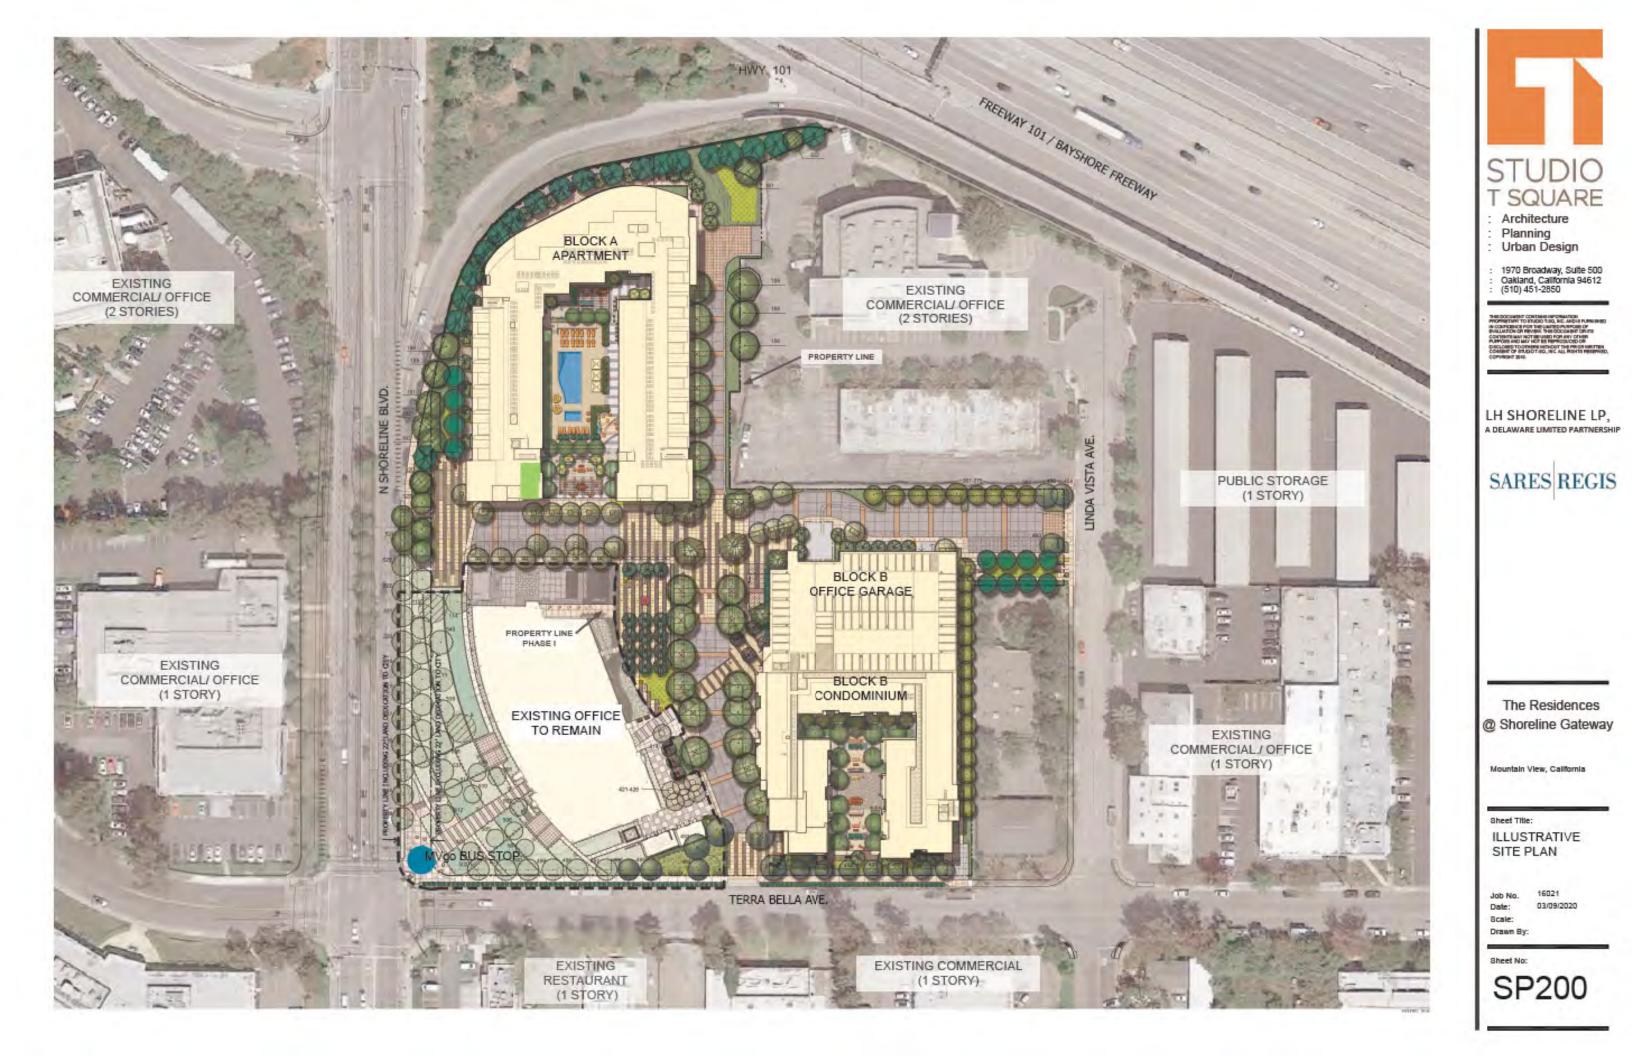

### PROJECT DESCRIPTION

The Residences @ Shoreline Gateway ("Project") is Phase II of the 7.81 acre mixed-use development site located at 1001 North Shoreline Boulevard in Mountain View ("City"). The Phase I office portion was approved in 2015 and construction was completed in 2017. Phase II is the development of 203 rental apartments and 100 for-sale condominiums and an above-ground stand-alone parking structure on the existing surface parking lot serving the office. Given its location adjacent to public transportation on Shoreline Boulevard, the 101 North on-ramp and existing industrial parcels, The Residences @ Shoreline Gateway will meet the City's transit-oriented housing needs. In addition, the Project will provide much-needed housing near the North Bayshore employment area.

The Phase I Office building includes 111,443 square feet of office space and surface parking for 371 cars newly completed. The office will remain in operation during the entirety of the Project's development.

The proposed apartment building, located at the North West corner of the site, is a Type IIIA construction 5-story wood structure on a 2-story concrete parking podium. There are 203 one-, two-, and three-bedroom units. Designed to park at a 1.2 ratio, with 244 parking spaces in the garage. The building has amenity spaces and a roof deck. The Project's architecture takes it cues from 20th Century, modern industrial design to make a harmonious transition from the office to the residential units along the N. Shoreline Boulevard frontage. The curved wall with accent panels at the northwestern corner is a featured element for the Project.

The condominium building, located at the South East corner of the site, is a Type IIIA construction with 5 floors of units over 2 floors of parking podium. There are 100 one-, two- and three-bedroom units. The parking ratio is 1.28, totaling 128 spaces in the podium level garage. The exterior material is a combination of accent tiles, sidings and stucco. The building also has amenity spaces at the podium level.