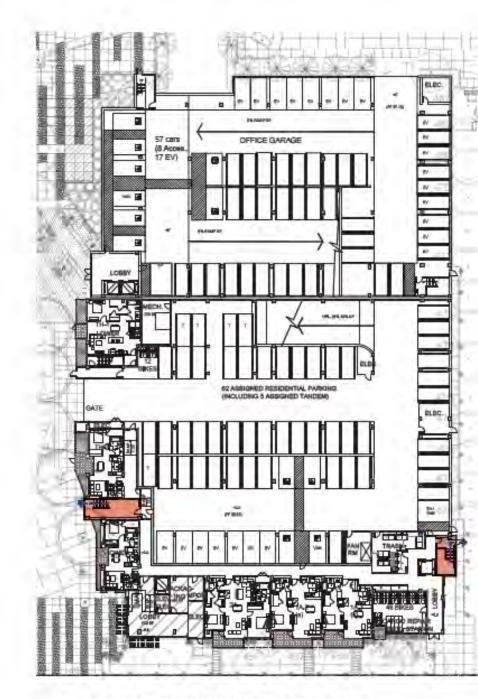

# **PROJECT SUMMARY**

| PLANNING AND BUILDING                                          |                |                                                                       |                       |                         |                                       |                               |
|----------------------------------------------------------------|----------------|-----------------------------------------------------------------------|-----------------------|-------------------------|---------------------------------------|-------------------------------|
| CODE DATA                                                      |                |                                                                       |                       |                         |                                       |                               |
| Address 1001 North Shoreline                                   | BLVD., Mour    | itain View, CA 94043                                                  |                       |                         |                                       |                               |
|                                                                |                | 3-15-015, 153-15-016, 153-15-022<br>el per the title reports. New APN |                       |                         | 024, 153-15-026, 153-1                | 5-028, and single Caltrain    |
| Existing Land Use Designations:                                |                |                                                                       |                       |                         |                                       |                               |
| General Plan Designation: Ger                                  | neral Industri | ial                                                                   |                       |                         |                                       |                               |
| Zoning Designation: MM                                         | 1 ( General Ir | ndustrial), and ML (Limited Ir                                        | ndustrial)            |                         |                                       |                               |
| Proposed Land Use Designations:                                |                |                                                                       |                       |                         |                                       |                               |
| General Plan Designation: Mix                                  | ed-Use Cent    | er                                                                    |                       |                         |                                       |                               |
| Zoning Designation: P (P                                       | Planned Com    | munity)                                                               |                       |                         |                                       |                               |
|                                                                |                |                                                                       |                       |                         |                                       |                               |
| Building Code                                                  |                | The building shall be after the                                       |                       |                         |                                       |                               |
| Construction shall comply with the 2016 California B           | ullaing Code.  | The building shall be of mixe                                         | ed occupancy.         |                         |                                       |                               |
| Occupancy Groups                                               |                | Constructio                                                           | on Types              |                         |                                       |                               |
| Residential                                                    | R-2            | R-2                                                                   |                       |                         | T                                     | ype IIIA, Fully sprinklered ( |
| Garage                                                         | S-2            | S-2                                                                   |                       |                         |                                       | Type IA                       |
| Amenity                                                        | A/B/M          | A/B/M                                                                 |                       |                         |                                       | Type IIIA                     |
| Office (Existing office on the site)                           | В              |                                                                       |                       |                         |                                       |                               |
|                                                                |                |                                                                       |                       |                         |                                       |                               |
| Building Height (allowable)<br>Bayshore Precise Plan           |                |                                                                       |                       |                         |                                       | 110' Core Area Nor            |
| Code                                                           |                |                                                                       |                       |                         |                                       | UL on Type 1A; 85' to         |
|                                                                |                |                                                                       |                       |                         |                                       | 0L 011 Type 1A, 65 tt         |
| Lot Area (Includes N. shoreline 22' Street Frontage dedication | on)            |                                                                       | 340,294.7             | sf                      |                                       | 7.81                          |
| F.A.R. (Inlcudes existing office, block A (retail, resider     | ntial and pod  | lium garage), block B (resider                                        | ntial and podium gar  | age - excludes office   | e garage).                            |                               |
| Building Coverage (Phase II Residential + Phase I off          | ice over the   | entire site)                                                          | 160,501               | sf                      |                                       | 47.2%                         |
| Paving Area                                                    |                |                                                                       | 56,551                | sf                      |                                       | 16.6%                         |
| Landscaping Area (Ground Level Area Only)                      |                |                                                                       | 123,243               | sf                      |                                       | 36.6%                         |
| Open Area                                                      |                |                                                                       | 496                   | sf/unit                 | (See                                  | Sheet A610 for Detail)        |
| Residential Density (based on entire parcel area, un           | its/acre)      |                                                                       | 38.8                  | du/ac                   | · · · · · · · · · · · · · · · · · · · | ·                             |
|                                                                |                |                                                                       |                       |                         |                                       |                               |
| PROGRAM                                                        |                | Number                                                                | Pkg Ratio<br>Required |                         | Pkg Required                          |                               |
|                                                                |                | Number                                                                | Required              |                         |                                       |                               |
|                                                                |                |                                                                       |                       | <b>Resident Parking</b> | Guest Parking                         | Total                         |
| Office (Existing structure to remain on site)                  |                | 111,443 sf                                                            | 1 pkg / 300 sf        |                         |                                       | 371                           |
| Block A Residential Units                                      |                | 203 du                                                                | 1.0-2.0               | 243                     | 43                                    | 286                           |
| Block B Residential Units                                      |                | 100 du                                                                | 1.0-2.0               | 137                     | 24                                    | 161                           |
| Assigned Guest Parking Surface Spaces                          |                |                                                                       |                       |                         |                                       |                               |
| Unassigned Shared Surface Parking Spaces                       |                |                                                                       |                       |                         |                                       |                               |
| Block A Retail (Surface Parking)                               |                | 3,113 sf                                                              | 1 pkg / 100 sf        |                         |                                       | 30                            |
| Block A Bike Storage                                           |                | 2,300 sf                                                              |                       |                         |                                       |                               |
| Block B Bike Storage                                           |                | 1,120 sf                                                              |                       |                         |                                       |                               |
| Block A Residential, Garage and Retail total GFA               |                | 369,614 sf                                                            |                       |                         |                                       |                               |
| Block B Residential and Garage total GFA                       |                | 203,885 sf                                                            |                       |                         |                                       |                               |
| Block B Office Garage                                          |                | 131,030 sf                                                            |                       |                         |                                       |                               |
| Block B Office Garage Flex Space                               |                | 0 sf                                                                  |                       |                         |                                       |                               |
| Total                                                          |                |                                                                       |                       |                         | 67                                    | 848                           |
| Total Parking Reduction                                        |                |                                                                       |                       |                         |                                       |                               |
| FAR**                                                          |                |                                                                       |                       |                         |                                       |                               |

2.01 100%

| Pkg Ratio<br>Proposed | Pkg Provided | EVCS<br>Provided | Accessible<br>Provided | Tandem<br>Provided |
|-----------------------|--------------|------------------|------------------------|--------------------|
|                       |              |                  |                        |                    |
| 1 pkg / 310 sf        | 359          | 36               | 8                      |                    |
| 1.20                  | 244          | 25               | 7                      |                    |
| 1.28                  | 128          | 13               | 5                      | 6                  |
|                       | 15           |                  |                        |                    |
|                       | 25           |                  |                        |                    |
| 1 pkg / 250 sf        | 12           |                  |                        |                    |
|                       |              |                  |                        |                    |
|                       |              |                  |                        |                    |
|                       |              |                  |                        |                    |
|                       |              |                  |                        |                    |
|                       |              |                  |                        |                    |
|                       |              |                  |                        |                    |
|                       | 783          | 74               | 20                     | 6                  |
|                       |              |                  |                        | 7.66%              |
|                       |              |                  |                        | 2.01               |