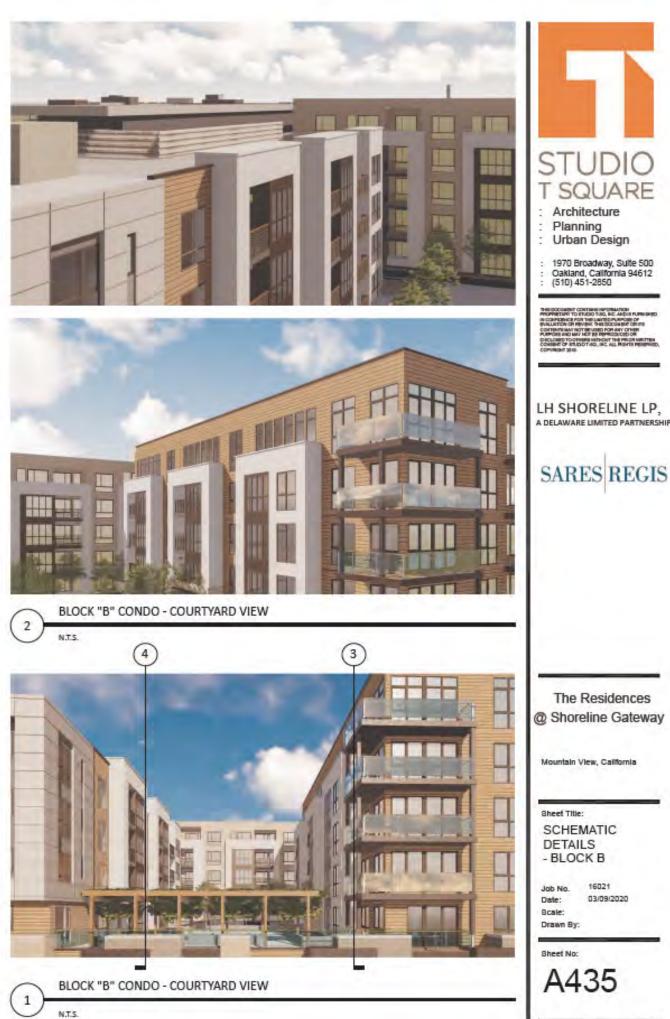

The condominium building, located at the South East corner of the site, is a Type IIIA construction with 5 floors of units over 2 floors of parking podium. There are 100 one-, two- and three-bedroom units. The parking ratio is 1.28, totaling 128 spaces in the podium level garage. The exterior material is a combination of accent tiles, sidings and stucco. The building also has amenity spaces at the podium level.