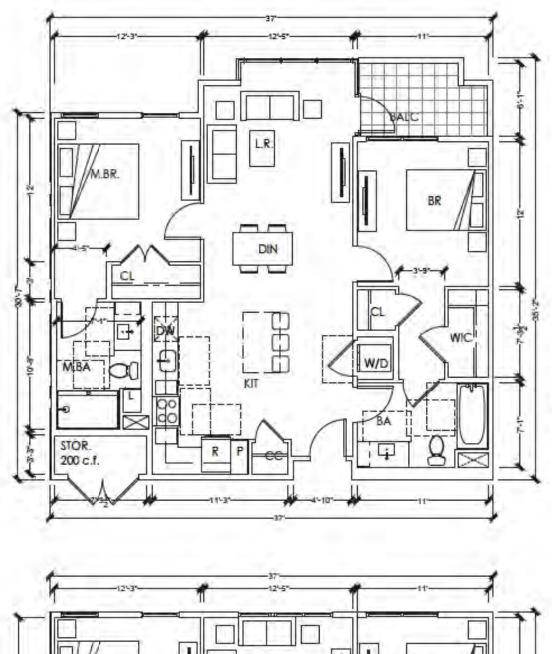

The proposed apartment building, located at the North West corner of the site, is a Type IIIA construction 5-story wood structure on a 2-story concrete parking podium. There are 203 one-, two-, and three-bedroom units. Designed to park at a 1.2 ratio, with 244 parking spaces in the garage. The building has amenity spaces and a roof deck. The Project's architecture takes it cues from 20th Century, modern industrial design to make a harmonious transition from the office to the residential units along the N. Shoreline Boulevard frontage. The curved wall with accent panels at the northwestern corner is a featured element for the Project.