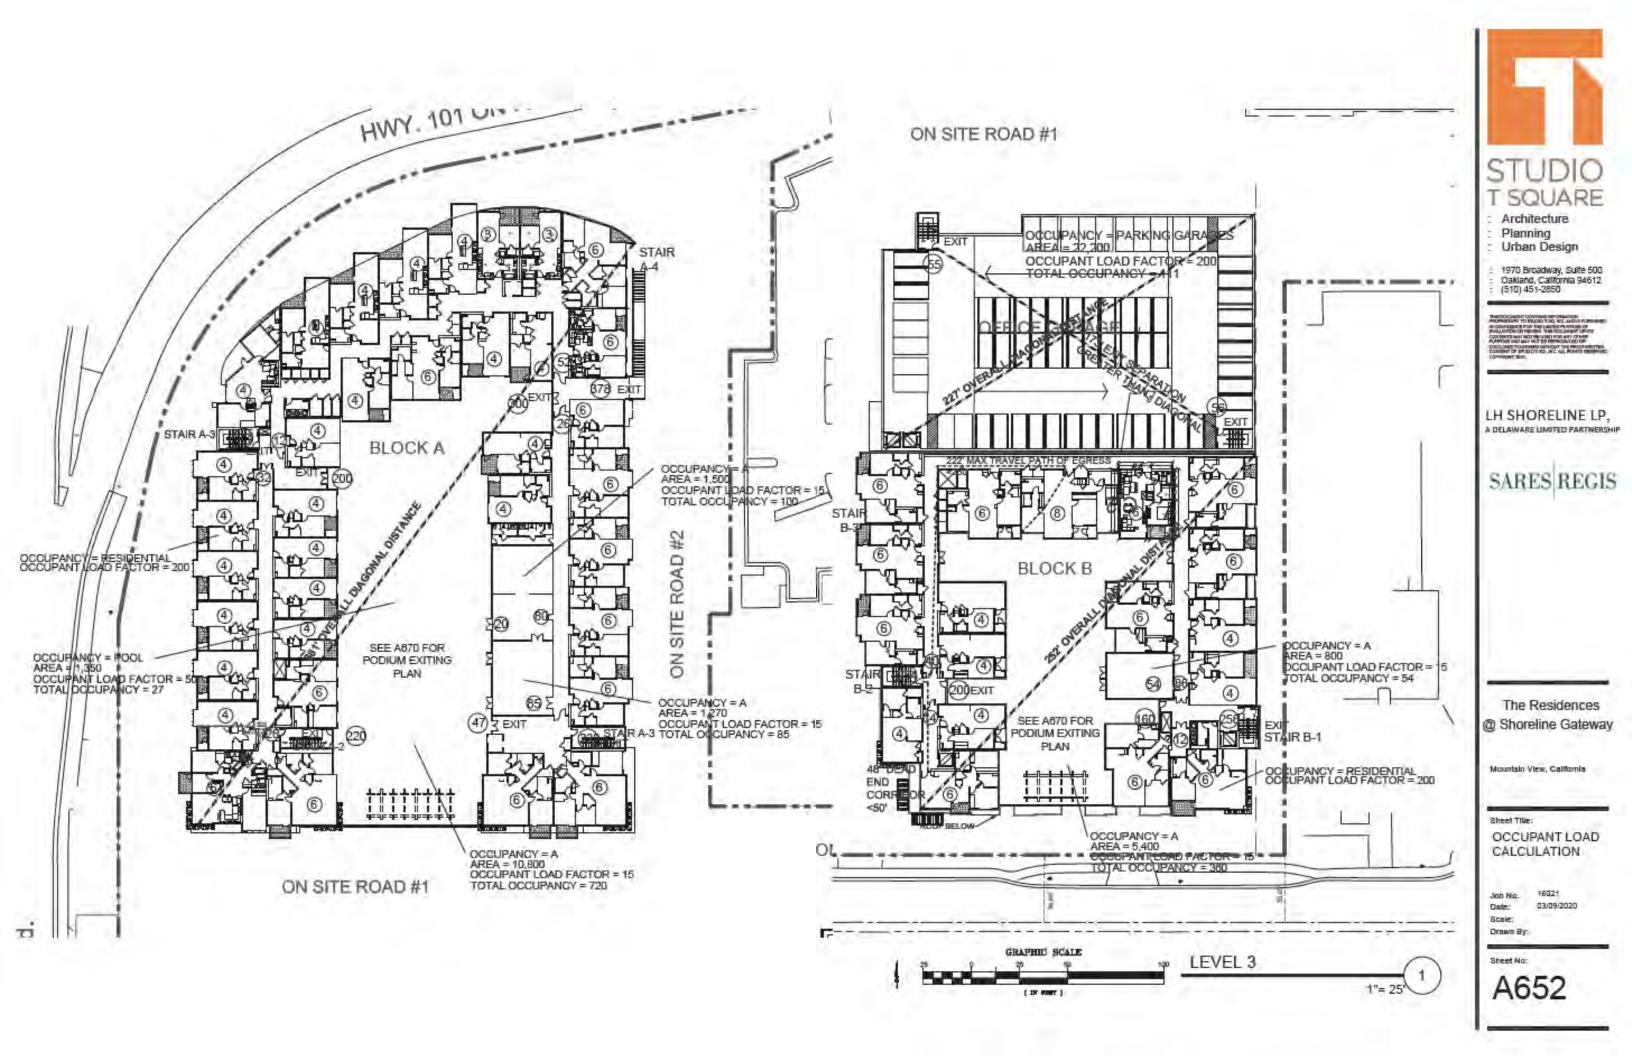

The proposed apartment building, located at the North West corner of the site, is a Type IIIA construction 5-story wood structure on a 2-story concrete parking podium. There are 203 one-, two-, and three-bedroom units. Designed to park at a 1.2 ratio, with 244 parking spaces in the garage. The building has amenity spaces and a roof deck. The Project's architecture takes it cues from 20th Century, modern industrial design to make a harmonious transition from the office to the residential units along the N. Shoreline Boulevard frontage. The curved wall with accent panels at the northwestern corner is a featured element for the Project.

The condominium building, located at the South East corner of the site, is a Type IIIA construction with 5 floors of units over 2 floors of parking podium. There are 100 one-, two- and three-bedroom units. The parking ratio is 1.28, totaling 128 spaces in the podium level garage. The exterior material is a combination of accent tiles, sidings and stucco. The building also has amenity spaces at the podium level.