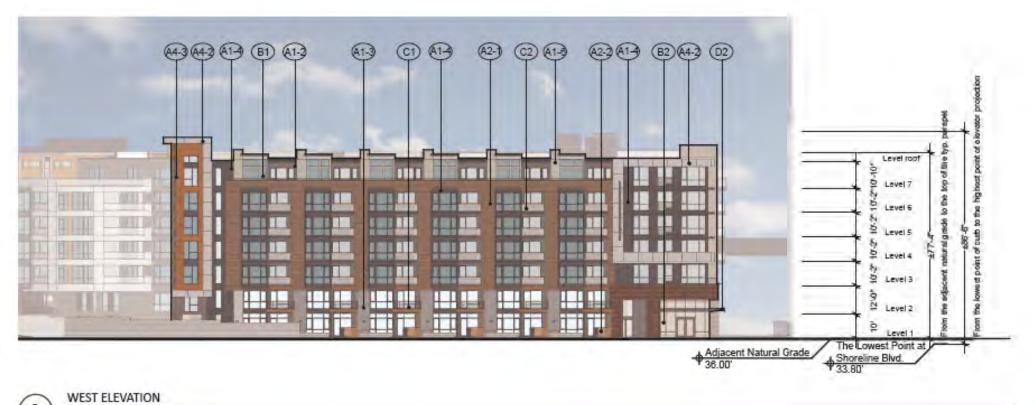

The proposed apartment building, located at the North West corner of the site, is a Type IIIA construction 5-story wood structure on a 2-story concrete parking podium. There are 203 one-, two-, and three-bedroom units. Designed to park at a 1.2 ratio, with 244 parking spaces in the garage. The building has amenity spaces and a roof deck. The Project's architecture takes it cues from 20th Century, modern industrial design to make a harmonious transition from the office to the residential units along the N. Shoreline Boulevard frontage. The curved wall with accent panels at the northwestern corner is a featured element for the Project.

The condominium building, located at the South East corner of the site, is a Type IIIA construction with 5 floors of units over 2 floors of parking podium. There are 100 one-, two- and three-bedroom units. The parking ratio is 1.28, totaling 128 spaces in the podium level garage. The exterior material is a combination of accent tiles, sidings and stucco. The building also has amenity spaces at the podium level.