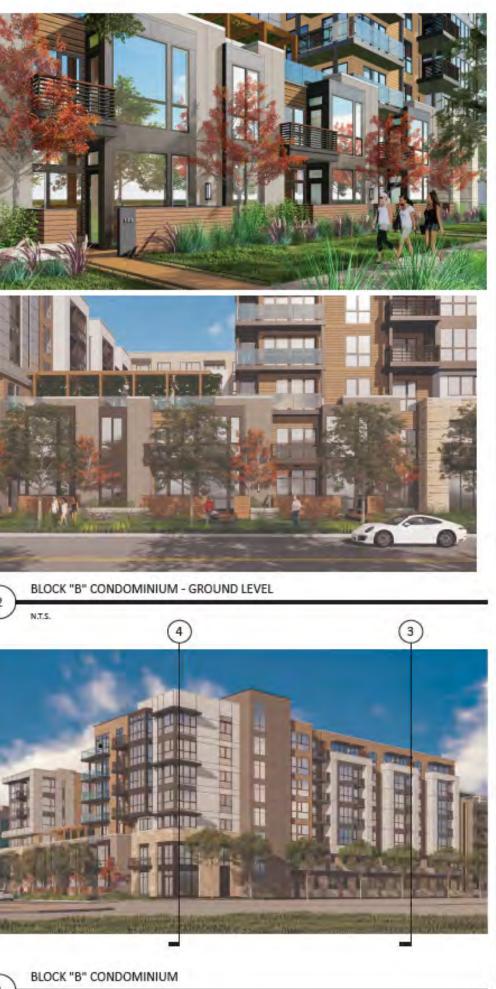

The condominium building, located at the South East corner of the site, is a Type IIIA construction with 5 floors of units over 2 floors of parking podium. There are 100 one-, two- and three-bedroom units. The parking ratio is 1.28, totaling 128 spaces in the podium level garage. The exterior material is a combination of accent tiles, sidings and stucco. The building also has amenity spaces at the podium level.