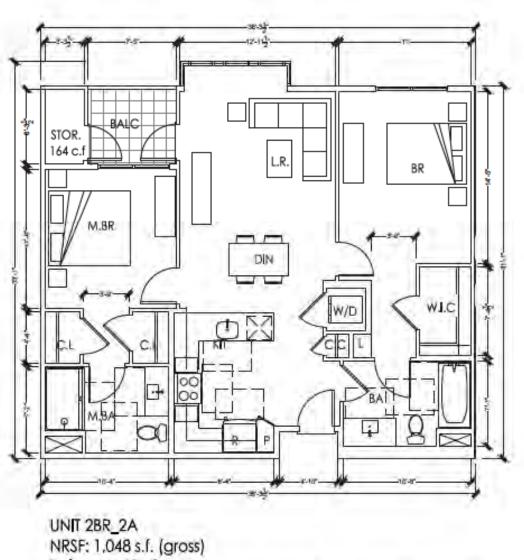

The proposed apartment building, located at the North West corner of the site, is a Type IIIA construction 5-story wood structure on a 2-story concrete parking podium. There are 203 one-, two-, and three-bedroom units. Designed to park at a 1.2 ratio, with 244 parking spaces in the garage. The building has amenity spaces and a roof deck. The Project's architecture takes it cues from 20th Century, modern industrial design to make a harmonious transition from the office to the residential units along the N. Shoreline Boulevard frontage. The curved wall with accent panels at the northwestern corner is a featured element for the Project.