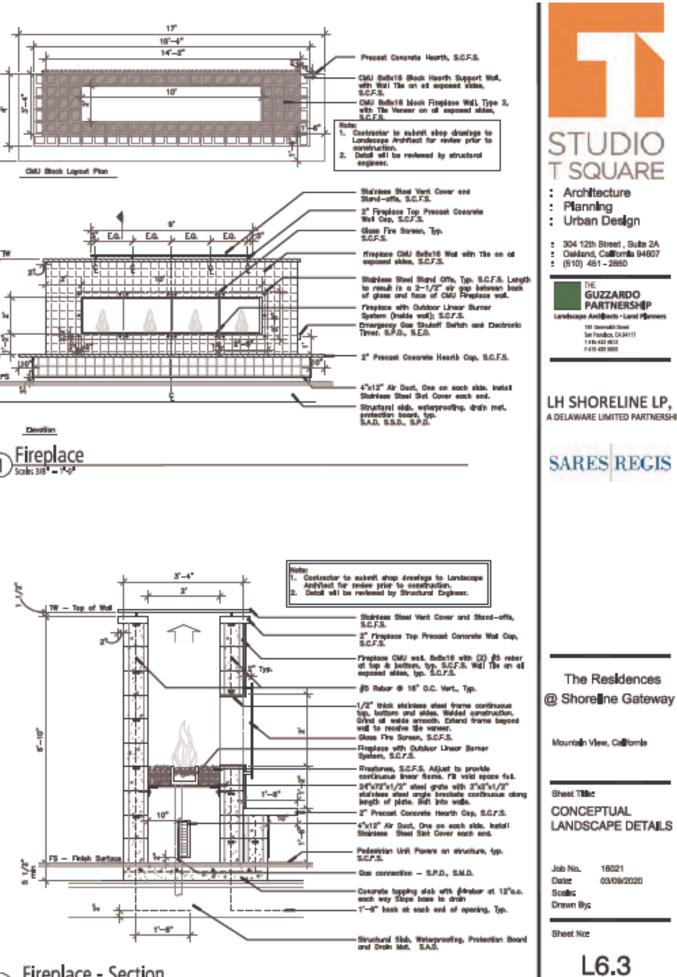

| 162                                                                                                                                         |

L6.2







Fireplace - Section 2 Scale 3/4 = 1-0







nonte leveling plint

-Drain Hele

Planter Pol, S.C.F.S., Typ.

Watch per Planting Notes Irrigation Lateral to Enter Pat through Drain Hole. See Prigation Drawings. **Commercial Grade Potting Soil** -Geotech Droknage Boerd, 2<sup>e</sup> Thick, Covered with Mirafi 140H filter Fabric, Gued to Walle, eee Planting Note \$27. Adjacent Paving, see layout plane. -Pound in place operate leveling plinth. All pote to be planth and level. -Structural Slab. 5.5.0. (On Podlum Locations Only) Gravel Sarfacing on Structure, S.C.F.S.

Precest Planter. See Layout Legend and Color and Finish Schedule. -Gail to be the some as in rolead planters on podium. religation Line. "Gestech Dreinage Board, 2" Trick, Covered w/ Mitelii 1409 Filter Fabric, Claed to Wale, P