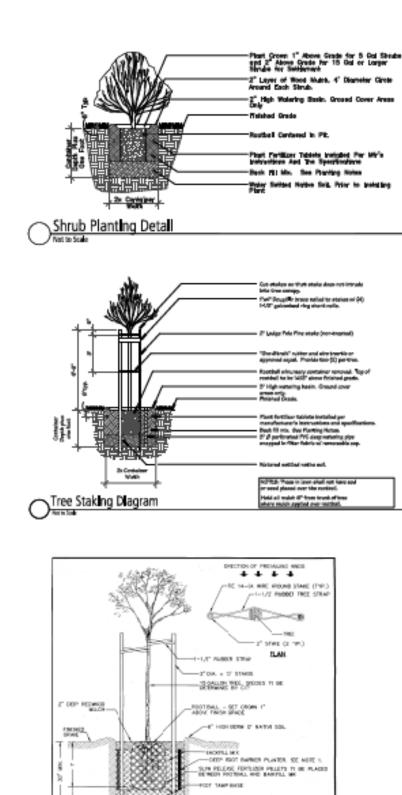

sage should be decreased as plants mature and become established. The impattent controllers shall be adjusted as necessary to reflect changes in worther and chait excitations. plant, requirements.
- 23. The Landscope Contractor shall verify the location of underground utilities and bring only conflicts with plant material locations to the attention of the Landscope Architect for a decision before proceeding with the work. Any utilities shown on the Landscope drawings are for reference and coordination purposes only. See CMI Drawings.
- 24. The design intent of the planting plan is to establish an immediate and attractive mature landscape appearance. Future plant growth will necessitate trimming, shaping and, in some cases, removal of trees and shrubs as an or-going maintenance procedure.



SUN RELEVE FOR LOSS PALETS TO BE PLACED

OITS OF MOUNTAIN VIEW EPARTNENT OF PUBLIC WORKS

TREE PLANTING AND STAKING

- F-1

- STARLE TO BE DEVEN Y BELOW ROOT BALL

-FOOT 1AMP BASE

ANT THOS PLANTS WITHIN IT OF A PERMANENT STRUCTURE I DRIVINAN, SACHAUN, SURB, CTU., I NSTALL & DEEP FOOT EMPROY PLANTER NR. 22-25-359 OF APPROVED DOEA.

EN THES FLAMED IS A RON-PROAFED AREA OF WARRAND WITHOUT NECESSARY, METALL-17 THE REMETER-A 4"40" P.V.L DRAW PRO MY 4" ILLAS DRAW Y" ADVE

NEED D-ALL BE VANHED A MINIAM OF 11 FROM SAMTHRY SENER LATERIES AND IF FROM MATCH DRIVERS AND DRIVENING.

## PLANT PALETTE

|                                                       | 305                                                                                                                                          | B