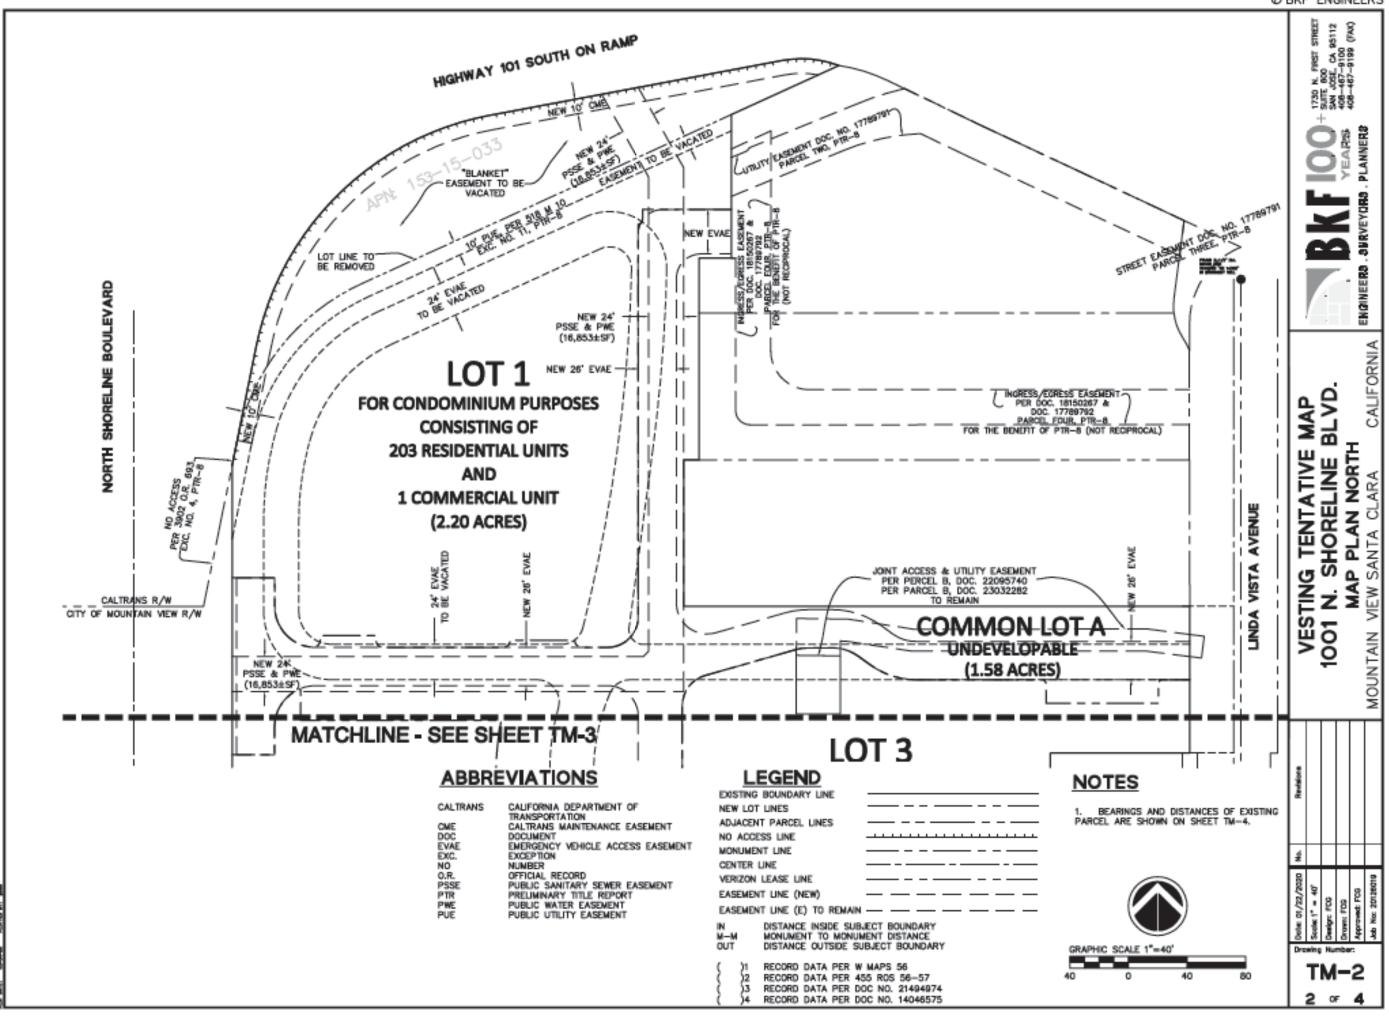

### PROJECT DESCRIPTION

The Residences @ Shoreline Gateway ("Project") is Phase II of the 7.81 acre mixed-use development site located at 1001 North Shoreline Boulevard in Mountain View ("City"). The Phase I office portion was approved in 2015 and construction was completed in 2017. Phase II is the development of 203 rental apartments and 100 for-sale condominiums and an above-ground stand-alone parking structure on the existing surface parking lot serving the office. Given its location adjacent to public transportation on Shoreline Boulevard, the 101 North on-ramp and existing industrial parcels, The Residences @ Shoreline Gateway will meet the City's transit-oriented housing needs. In addition, the Project will provide much-needed housing near the North Bayshore employment area.

The proposed apartment building, located at the North West corner of the site, is a Type IIIA construction 5-story wood structure on a 2-story concrete parking podium. There are 203 one-, two-, and three-bedroom units. Designed to park at a 1.2 ratio, with 244 parking spaces in the garage. The building has amenity spaces and a roof deck. The Project's architecture takes it cues from 20th Century, modern industrial design to make a harmonious transition from the office to the residential units along the N. Shoreline Boulevard frontage. The curved wall with accent panels at the northwestern corner is a featured element for the Project.

The condominium building, located at the South East corner of the site, is a Type IIIA construction with 5 floors of units over 2 floors of parking podium. There are 100 one-, two- and three-bedroom units. The parking ratio is 1.28, totaling 128 spaces in the podium level garage. The exterior material is a combination of accent tiles, sidings and stucco. The building also has amenity spaces at the podium level.