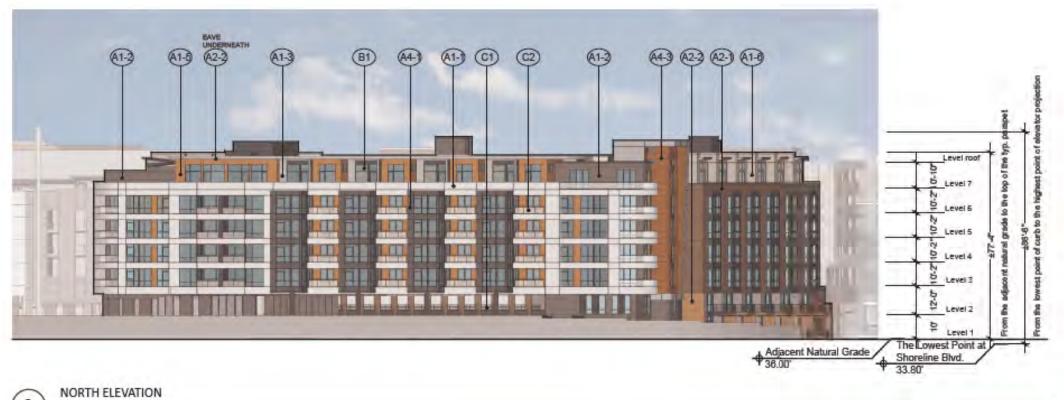

The proposed apartment building, located at the North West corner of the site, is a Type IIIA construction 5-story wood structure on a 2-story concrete parking podium. There are 203 one-, two-, and three-bedroom units. Designed to park at a 1.2 ratio, with 244 parking spaces in the garage. The building has amenity spaces and a roof deck. The Project's architecture takes it cues from 20th Century, modern industrial design to make a harmonious transition from the office to the residential units along the N. Shoreline Boulevard frontage. The curved wall with accent panels at the northwestern corner is a featured element for the Project.