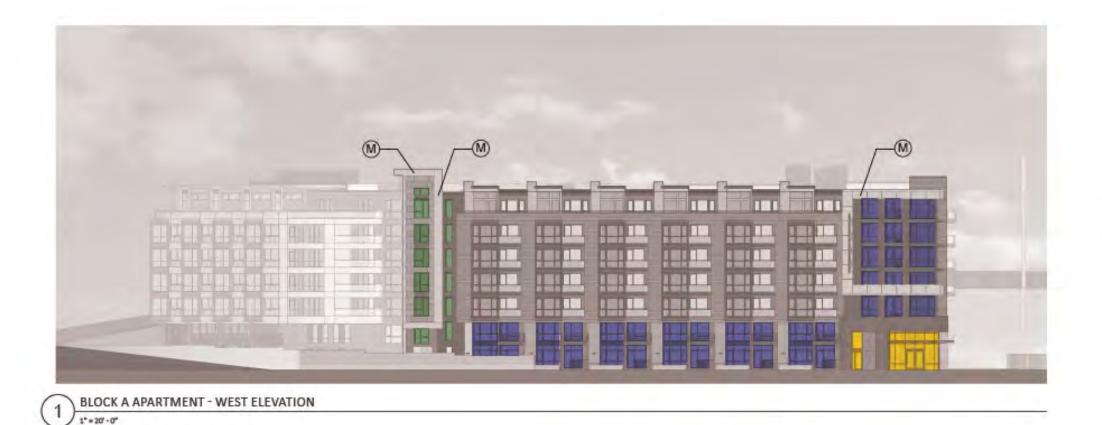

The proposed apartment building, located at the North West corner of the site, is a Type IIIA construction 5-story wood structure on a 2-story concrete parking podium. There are 203 one-, two-, and three-bedroom units. Designed to park at a 1.2 ratio, with 244 parking spaces in the garage. The building has amenity spaces and a roof deck. The Project's architecture takes it cues from 20th Century, modern industrial design to make a harmonious transition from the office to the residential units along the N. Shoreline Boulevard frontage. The curved wall with accent panels at the northwestern corner is a featured element for the Project.