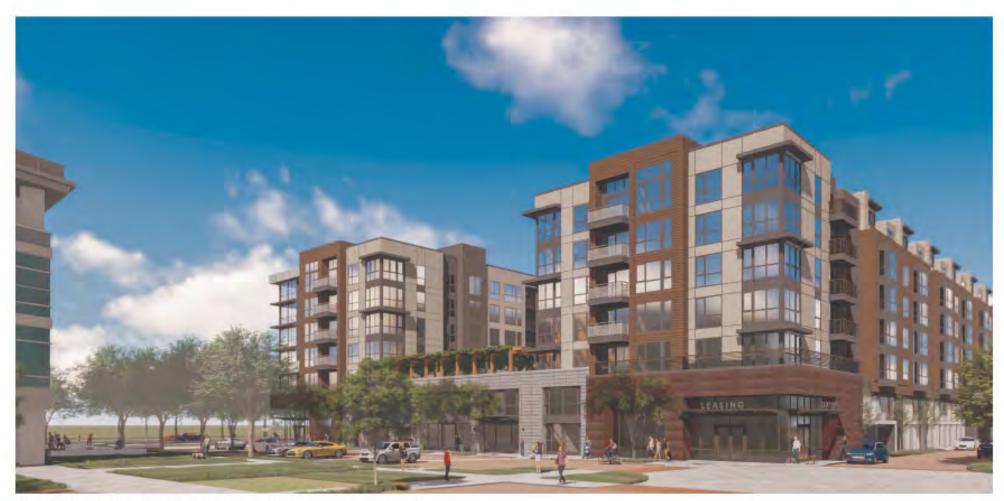

The condominium building, located at the South East corner of the site, is a Type IIIA construction with 5 floors of units over 2 floors of parking podium. There are 100 one-, two- and three-bedroom units. The parking ratio is 1.28, totaling 128 spaces in the podium level garage. The exterior material is a combination of accent tiles, sidings and stucco. The building also has amenity spaces at the podium level.