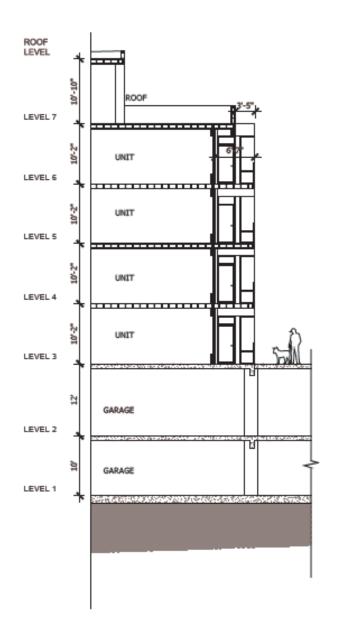

The condominium building, located at the South East corner of the site, is a Type IIIA construction with 5 floors of units over 2 floors of parking podium. There are 100 one-, two- and three-bedroom units. The parking ratio is 1.28, totaling 128 spaces in the podium level garage. The exterior material is a combination of accent tiles, sidings and stucco. The building also has amenity spaces at the podium level.