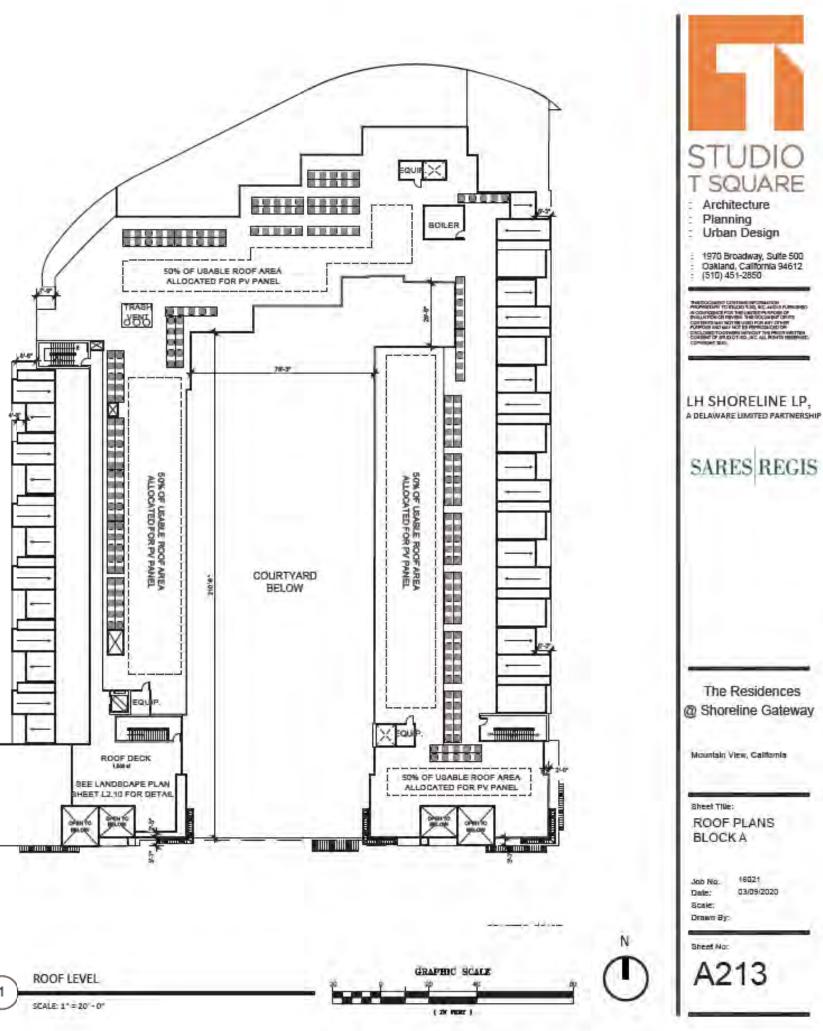

The proposed apartment building, located at the North West corner of the site, is a Type IIIA construction 5-story wood structure on a 2-story concrete parking podium. There are 203 one-, two-, and three-bedroom units. Designed to park at a 1.2 ratio, with 244 parking spaces in the garage. The building has amenity spaces and a roof deck. The Project's architecture takes it cues from 20th Century, modern industrial design to make a harmonious transition from the office to the residential units along the N. Shoreline Boulevard frontage. The curved wall with accent panels at the northwestern corner is a featured element for the Project.

TREE DISPOSITION PLAN

MOUNTAIN VIEW, CA

SARES REGIS

SARES REGIS

MOUNTAIN VIEW, CA

SARES REGIS

MOUNTAIN VIEW, CA

SARES REGIS