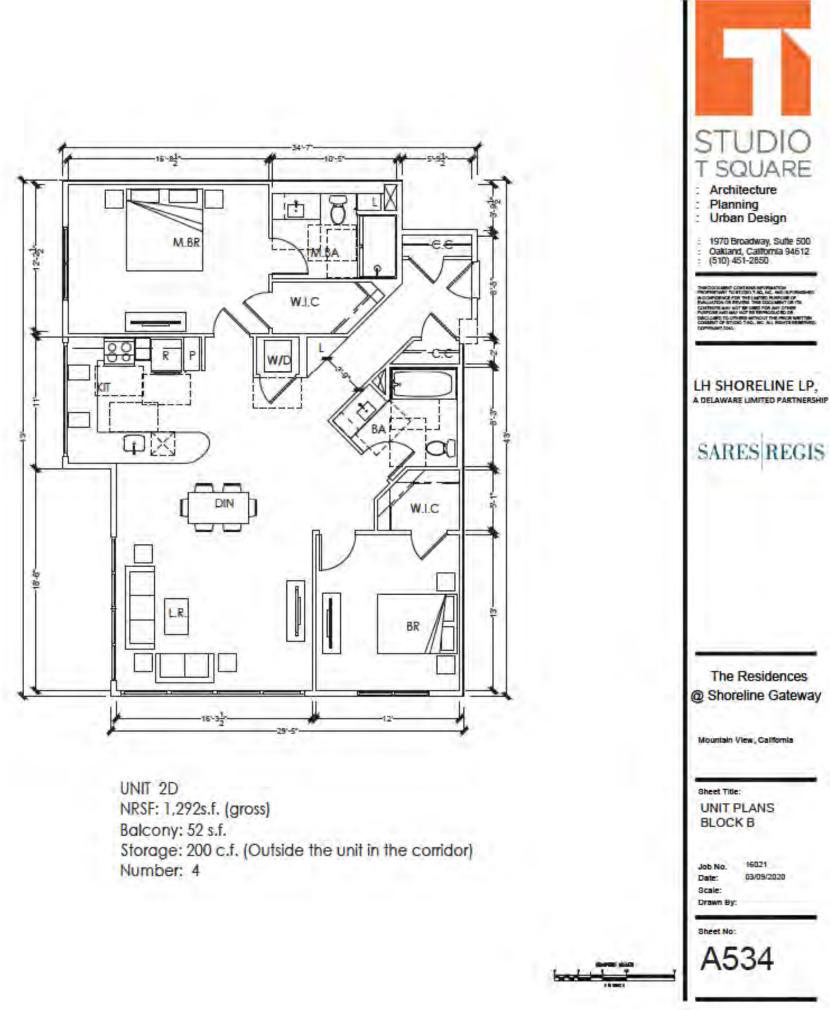

The proposed apartment building, located at the North West corner of the site, is a Type IIIA construction 5-story wood structure on a 2-story concrete parking podium. There are 203 one-, two-, and three-bedroom units. Designed to park at a 1.2 ratio, with 244 parking spaces in the garage. The building has amenity spaces and a roof deck. The Project's architecture takes it cues from 20th Century, modern industrial design to make a harmonious transition from the office to the residential units along the N. Shoreline Boulevard frontage. The curved wall with accent panels at the northwestern corner is a featured element for the Project.