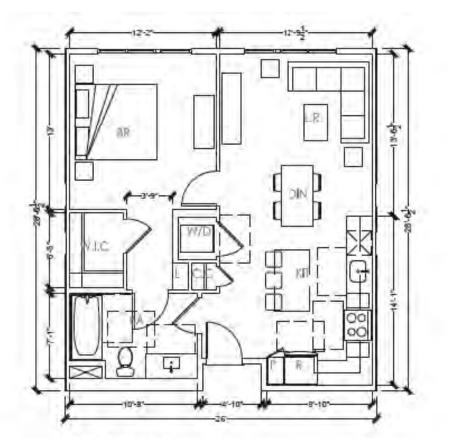

The proposed apartment building, located at the North West corner of the site, is a Type IIIA construction 5-story wood structure on a 2-story concrete parking podium. There are 203 one-, two-, and three-bedroom units. Designed to park at a 1.2 ratio, with 244 parking spaces in the garage. The building has amenity spaces and a roof deck. The Project's architecture takes it cues from 20th Century, modern industrial design to make a harmonious transition from the office to the residential units along the N. Shoreline Boulevard frontage. The curved wall with accent panels at the northwestern corner is a featured element for the Project.