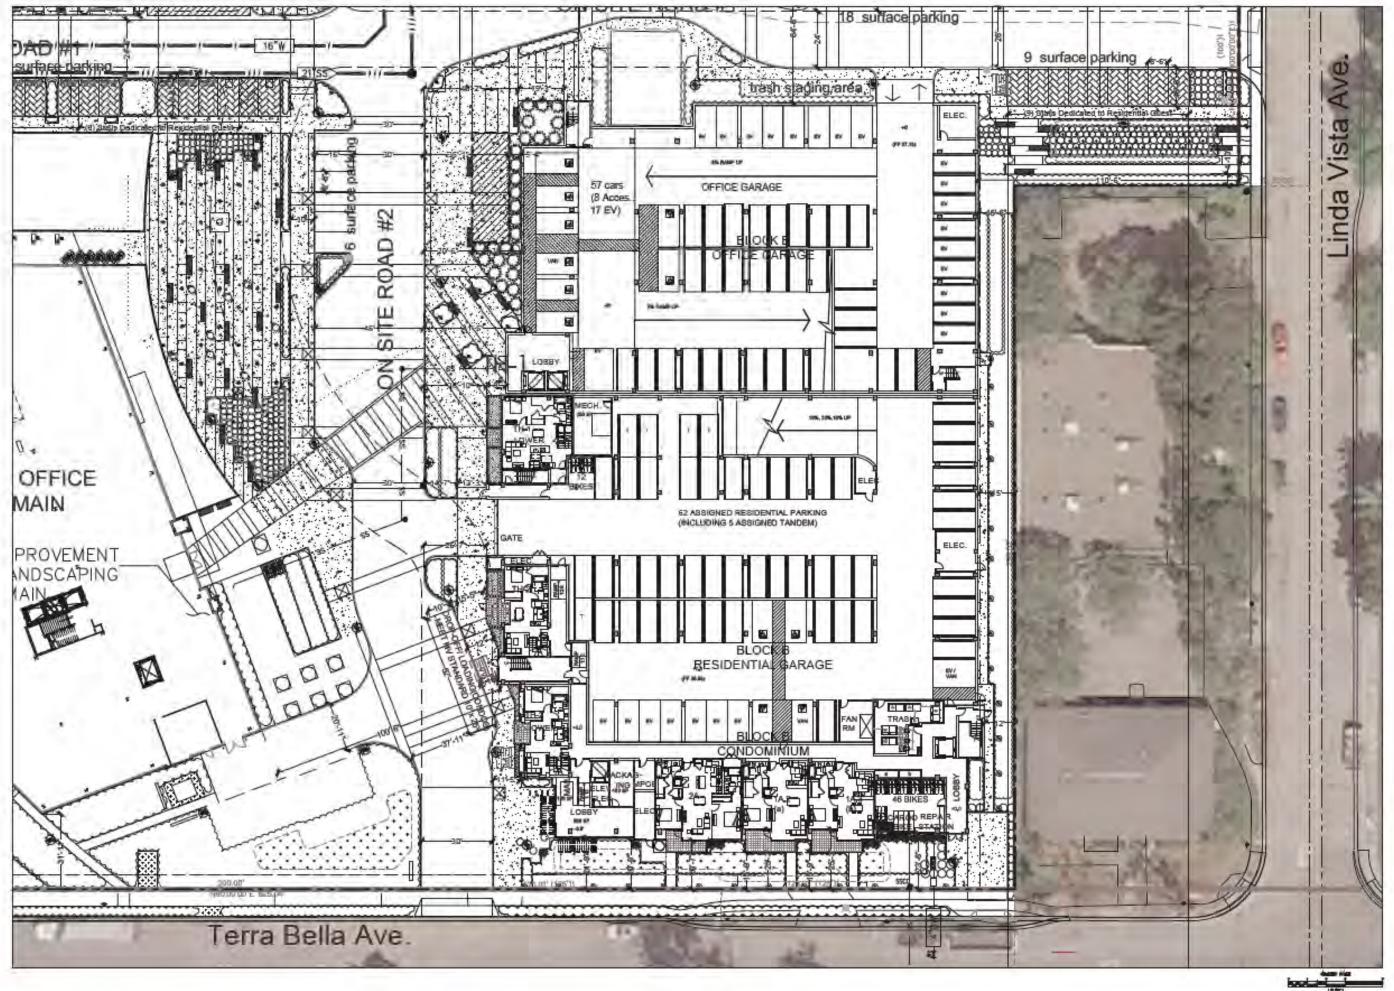

The condominium building, located at the South East corner of the site, is a Type IIIA construction with 5 floors of units over 2 floors of parking podium. There are 100 one-, two- and three-bedroom units. The parking ratio is 1.28, totaling 128 spaces in the podium level garage. The exterior material is a combination of accent tiles, sidings and stucco. The building also has amenity spaces at the podium level.

# **PROJECT SUMMARY**

| PLANNING AND BUILDING                                          |                |                                                                       |                       |                         |                                       |                               |
|----------------------------------------------------------------|----------------|-----------------------------------------------------------------------|-----------------------|-------------------------|---------------------------------------|-------------------------------|
| CODE DATA                                                      |                |                                                                       |                       |                         |                                       |                               |
| Address 1001 North Shoreline                                   | BLVD., Mour    | itain View, CA 94043                                                  |                       |                         |                                       |                               |
|                                                                |                | 3-15-015, 153-15-016, 153-15-022<br>el per the title reports. New APN |                       |                         | 024, 153-15-026, 153-1                | 5-028, and single Caltrain    |
| Existing Land Use Designations:                                |                |                                                                       |                       |                         |                                       |                               |
| General Plan Designation: Ger                                  | neral Industri | ial                                                                   |                       |                         |                                       |                               |
| Zoning Designation: MM                                         | 1 ( General Ir | ndustrial), and ML (Limited Ir                                        | ndustrial)            |                         |                                       |                               |
| Proposed Land Use Designations:                                |                |                                                                       |                       |                         |                                       |                               |
| General Plan Designation: Mix                                  | ed-Use Cent    | er                                                                    |                       |                         |                                       |                               |
| Zoning Designation: P (P                                       | Planned Com    | munity)                                                               |                       |                         |                                       |                               |
|                                                                |                |                                                                       |                       |                         |                                       |                               |
| Building Code                                                  |                | The building shall be after the                                       |                       |                         |                                       |                               |
| Construction shall comply with the 2016 California B           | ullaing Code.  | The building shall be of mixe                                         | ed occupancy.         |                         |                                       |                               |
| Occupancy Groups                                               |                | Constructio                                                           | on Types              |                         |                                       |                               |
| Residential                                                    | R-2            | R-2                                                                   |                       |                         | T                                     | ype IIIA, Fully sprinklered ( |
| Garage                                                         | S-2            | S-2                                                                   |                       |                         |                                       | Type IA                       |
| Amenity                                                        | A/B/M          | A/B/M                                                                 |                       |                         |                                       | Type IIIA                     |
| Office (Existing office on the site)                           | В              |                                                                       |                       |                         |                                       |                               |
|                                                                |                |                                                                       |                       |                         |                                       |                               |
| Building Height (allowable)<br>Bayshore Precise Plan           |                |                                                                       |                       |                         |                                       | 110' Core Area Nor            |
| Code                                                           |                |                                                                       |                       |                         |                                       | UL on Type 1A; 85' to         |
|                                                                |                |                                                                       |                       |                         |                                       | 0L 011 Type 1A, 65 tt         |
| Lot Area (Includes N. shoreline 22' Street Frontage dedication | on)            |                                                                       | 340,294.7             | sf                      |                                       | 7.81                          |
| F.A.R. (Inlcudes existing office, block A (retail, resider     | ntial and pod  | lium garage), block B (resider                                        | ntial and podium gar  | age - excludes office   | e garage).                            |                               |
| Building Coverage (Phase II Residential + Phase I off          | ice over the   | entire site)                                                          | 160,501               | sf                      |                                       | 47.2%                         |
| Paving Area                                                    |                |                                                                       | 56,551                | sf                      |                                       | 16.6%                         |
| Landscaping Area (Ground Level Area Only)                      |                |                                                                       | 123,243               | sf                      |                                       | 36.6%                         |
| Open Area                                                      |                |                                                                       | 496                   | sf/unit                 | (See                                  | Sheet A610 for Detail)        |
| Residential Density (based on entire parcel area, un           | its/acre)      |                                                                       | 38.8                  | du/ac                   | · · · · · · · · · · · · · · · · · · · | ·                             |
|                                                                |                |                                                                       |                       |                         |                                       |                               |
| PROGRAM                                                        |                | Number                                                                | Pkg Ratio<br>Required |                         | Pkg Required                          |                               |
|                                                                |                | Number                                                                | Required              |                         |                                       |                               |
|                                                                |                |                                                                       |                       | <b>Resident Parking</b> | Guest Parking                         | Total                         |
| Office (Existing structure to remain on site)                  |                | 111,443 sf                                                            | 1 pkg / 300 sf        |                         |                                       | 371                           |
| Block A Residential Units                                      |                | 203 du                                                                | 1.0-2.0               | 243                     | 43                                    | 286                           |
| Block B Residential Units                                      |                | 100 du                                                                | 1.0-2.0               | 137                     | 24                                    | 161                           |
| Assigned Guest Parking Surface Spaces                          |                |                                                                       |                       |                         |                                       |                               |
| Unassigned Shared Surface Parking Spaces                       |                |                                                                       |                       |                         |                                       |                               |
| Block A Retail (Surface Parking)                               |                | 3,113 sf                                                              | 1 pkg / 100 sf        |                         |                                       | 30                            |
| Block A Bike Storage                                           |                | 2,300 sf                                                              |                       |                         |                                       |                               |
| Block B Bike Storage                                           |                | 1,120 sf                                                              |                       |                         |                                       |                               |
| Block A Residential, Garage and Retail total GFA               |                | 369,614 sf                                                            |                       |                         |                                       |                               |
| Block B Residential and Garage total GFA                       |                | 203,885 sf                                                            |                       |                         |                                       |                               |
| Block B Office Garage                                          |                | 131,030 sf                                                            |                       |                         |                                       |                               |
| Block B Office Garage Flex Space                               |                | 0 sf                                                                  |                       |                         |                                       |                               |
| Total                                                          |                |                                                                       |                       |                         | 67                                    | 848                           |
| Total Parking Reduction                                        |                |                                                                       |                       |                         |                                       |                               |
| FAR**                                                          |                |                                                                       |                       |                         |                                       |                               |