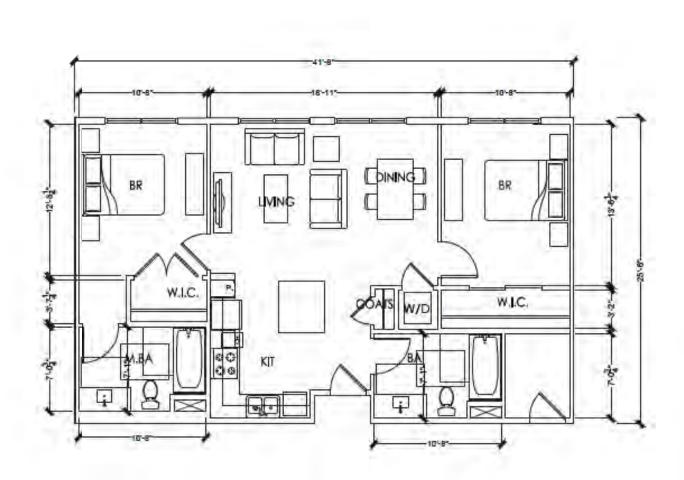

The proposed apartment building, located at the North West corner of the site, is a Type IIIA construction 5-story wood structure on a 2-story concrete parking podium. There are 203 one-, two-, and three-bedroom units. Designed to park at a 1.2 ratio, with 244 parking spaces in the garage. The building has amenity spaces and a roof deck. The Project's architecture takes it cues from 20th Century, modern industrial design to make a harmonious transition from the office to the residential units along the N. Shoreline Boulevard frontage. The curved wall with accent panels at the northwestern corner is a featured element for the Project.

The condominium building, located at the South East corner of the site, is a Type IIIA construction with 5 floors of units over 2 floors of parking podium. There are 100 one-, two- and three-bedroom units. The parking ratio is 1.28, totaling 128 spaces in the podium level garage. The exterior material is a combination of accent tiles, sidings and stucco. The building also has amenity spaces at the podium level.