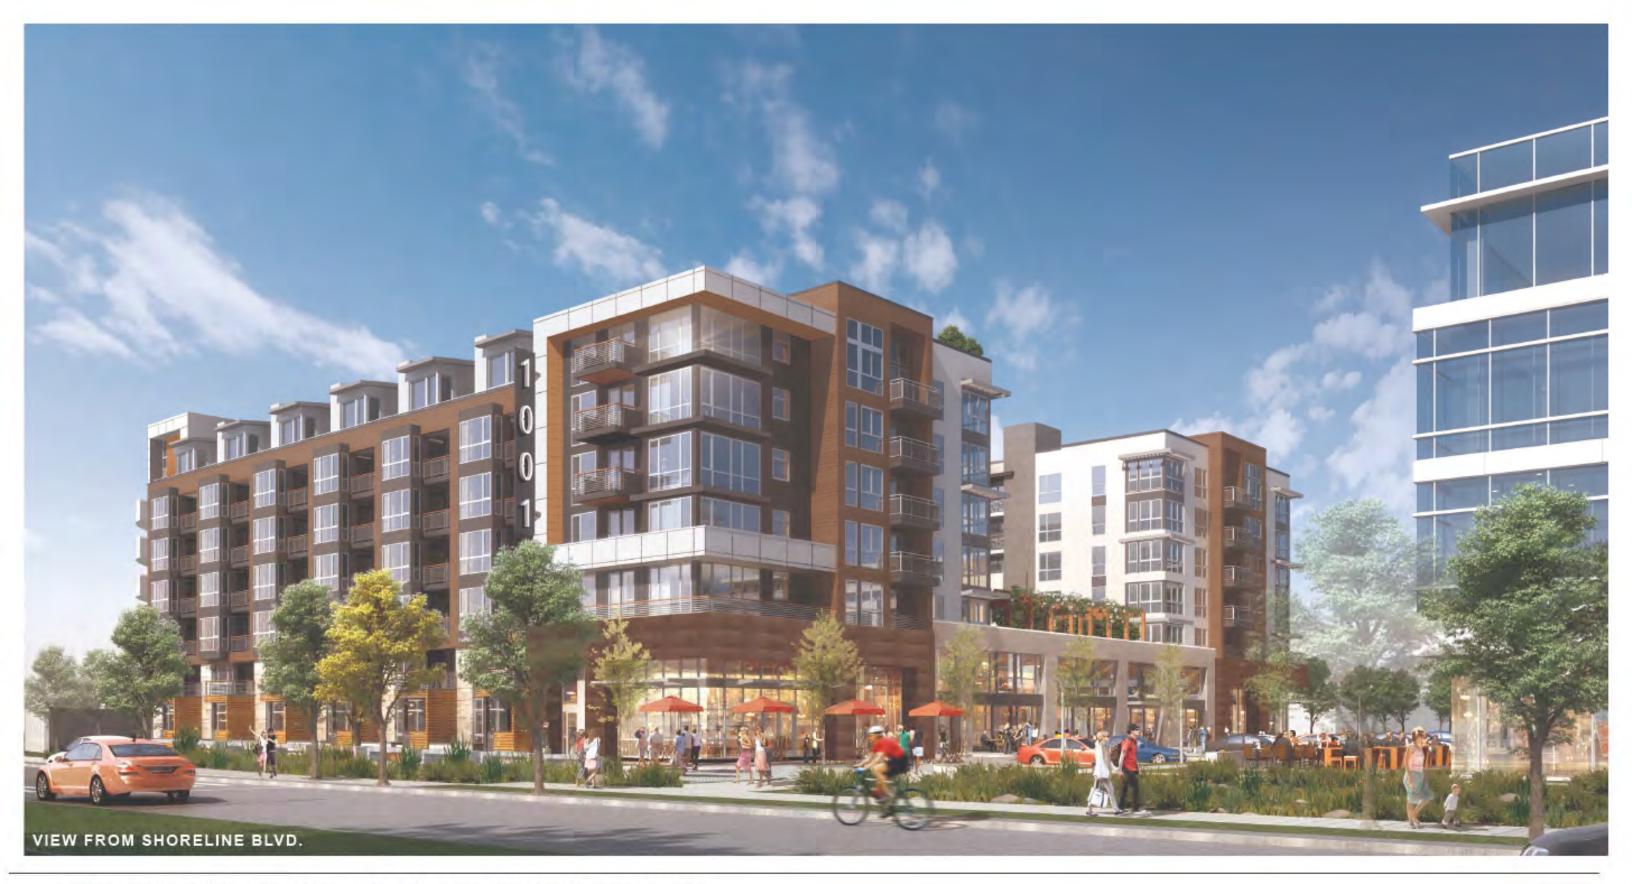

The proposed apartment building, located at the North West corner of the site, is a Type IIIA construction 5-story wood structure on a 2-story concrete parking podium. There are 203 one-, two-, and three-bedroom units. Designed to park at a 1.2 ratio, with 244 parking spaces in the garage. The building has amenity spaces and a roof deck. The Project's architecture takes it cues from 20th Century, modern industrial design to make a harmonious transition from the office to the residential units along the N. Shoreline Boulevard frontage. The curved wall with accent panels at the northwestern corner is a featured element for the Project.

The condominium building, located at the South East corner of the site, is a Type IIIA construction with 5 floors of units over 2 floors of parking podium. There are 100 one-, two- and three-bedroom units. The parking ratio is 1.28, totaling 128 spaces in the podium level garage. The exterior material is a combination of accent tiles, sidings and stucco. The building also has amenity spaces at the podium level.