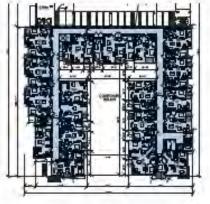

The proposed apartment building, located at the North West corner of the site, is a Type IIIA construction 5-story wood structure on a 2-story concrete parking podium. There are 203 one-, two-, and three-bedroom units. Designed to park at a 1.2 ratio, with 244 parking spaces in the garage. The building has amenity spaces and a roof deck. The Project's architecture takes it cues from 20th Century, modern industrial design to make a harmonious transition from the office to the residential units along the N. Shoreline Boulevard frontage. The curved wall with accent panels at the northwestern corner is a featured element for the Project.

The condominium building, located at the South East corner of the site, is a Type IIIA construction with 5 floors of units over 2 floors of parking podium. There are 100 one-, two- and three-bedroom units. The parking ratio is 1.28, totaling 128 spaces in the podium level garage. The exterior material is a combination of accent tiles, sidings and stucco. The building also has amenity spaces at the podium level.