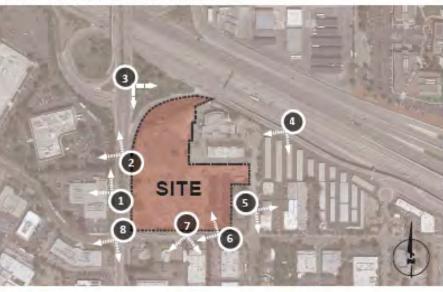

### PROJECT DESCRIPTION

The Residences @ Shoreline Gateway ("Project") is Phase II of the 7.81 acre mixed-use development site located at 1001 North Shoreline Boulevard in Mountain View ("City"). The Phase I office portion was approved in 2015 and construction was completed in 2017. Phase II is the development of 203 rental apartments and 100 for-sale condominiums and an above-ground stand-alone parking structure on the existing surface parking lot serving the office. Given its location adjacent to public transportation on Shoreline Boulevard, the 101 North on-ramp and existing industrial parcels, The Residences @ Shoreline Gateway will meet the City's transit-oriented housing needs. In addition, the Project will provide much-needed housing near the North Bayshore employment area.