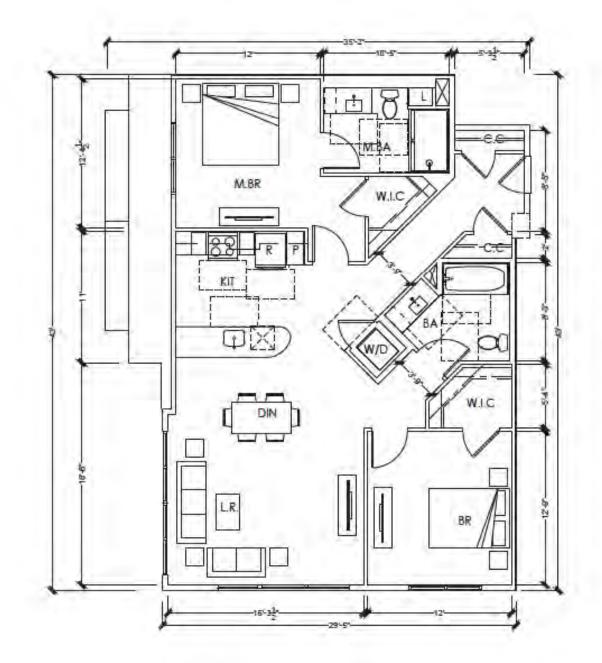

The proposed apartment building, located at the North West corner of the site, is a Type IIIA construction 5-story wood structure on a 2-story concrete parking podium. There are 203 one-, two-, and three-bedroom units. Designed to park at a 1.2 ratio, with 244 parking spaces in the garage. The building has amenity spaces and a roof deck. The Project's architecture takes it cues from 20th Century, modern industrial design to make a harmonious transition from the office to the residential units along the N. Shoreline Boulevard frontage. The curved wall with accent panels at the northwestern corner is a featured element for the Project.