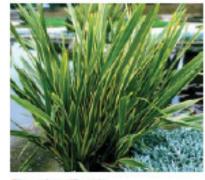

|
| Sheet No.                                                                                                                                                                                                                                      |
| L1.3                                                                                                                                                                                                                                           |

## SHRUBS / GRASSES



Lavandula x intermedia 'Alba'



Lavatera thuringiaca 'Red Rum'



Lomandra longifolia 'Breeze'





Muhlenbergia 'Pink Flamingo'



Phormium 'Duet'



Polygala 'Alta Mariposa'



Prunus laurocerasus 'Otto Luyken'



Rhamnus cal. 'Mound San Bruno'





Salvia clevelandii

# GROUND-**COVERS**



'No-Mow' Fescue



Arctostaphylos u. 'Massachusetts'



Sedum album



Trachelospermum jasminoides



Erigeron 'Wayne Roderick'







Phormium 'Amazing Red'



Viburnum awabuki 'Chindo'





Sedum reflexum





| : Ar<br>: Pl                                | FUDIO<br>SQUARE<br>chitecture<br>ann ng<br>tan Design                                                                                                                                                                  |
|---------------------------------------------|---------------------------------------------------------------------------------------------------------------