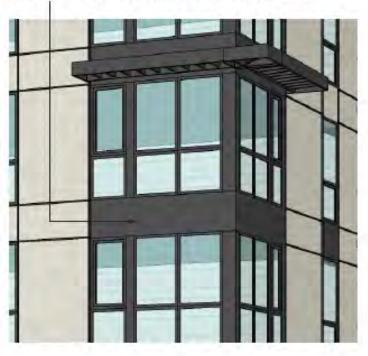

The proposed apartment building, located at the North West corner of the site, is a Type IIIA construction 5-story wood structure on a 2-story concrete parking podium. There are 203 one-, two-, and three-bedroom units. Designed to park at a 1.2 ratio, with 244 parking spaces in the garage. The building has amenity spaces and a roof deck. The Project's architecture takes it cues from 20th Century, modern industrial design to make a harmonious transition from the office to the residential units along the N. Shoreline Boulevard frontage. The curved wall with accent panels at the northwestern corner is a featured element for the Project.