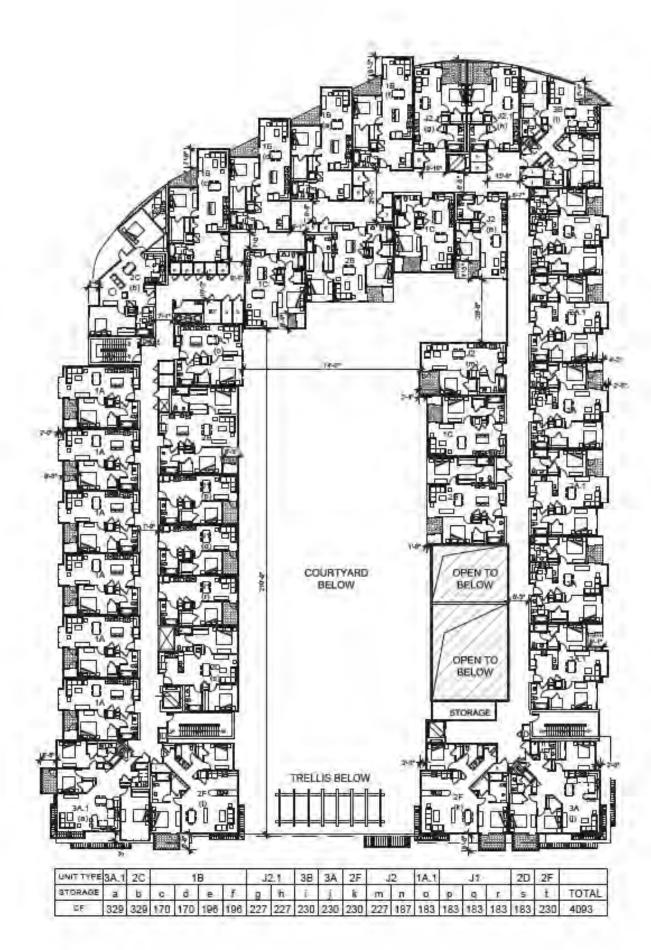

The proposed apartment building, located at the North West corner of the site, is a Type IIIA construction 5-story wood structure on a 2-story concrete parking podium. There are 203 one-, two-, and three-bedroom units. Designed to park at a 1.2 ratio, with 244 parking spaces in the garage. The building has amenity spaces and a roof deck. The Project's architecture takes it cues from 20th Century, modern industrial design to make a harmonious transition from the office to the residential units along the N. Shoreline Boulevard frontage. The curved wall with accent panels at the northwestern corner is a featured element for the Project.

The condominium building, located at the South East corner of the site, is a Type IIIA construction with 5 floors of units over 2 floors of parking podium. There are 100 one-, two- and three-bedroom units. The parking ratio is 1.28, totaling 128 spaces in the podium level garage. The exterior material is a combination of accent tiles, sidings and stucco. The building also has amenity spaces at the podium level.