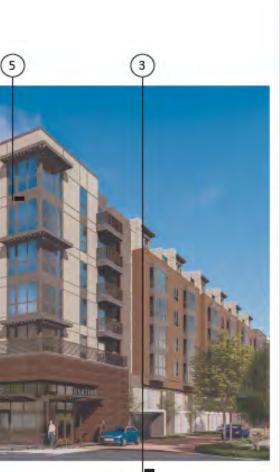

The proposed apartment building, located at the North West corner of the site, is a Type IIIA construction 5-story wood structure on a 2-story concrete parking podium. There are 203 one-, two-, and three-bedroom units. Designed to park at a 1.2 ratio, with 244 parking spaces in the garage. The building has amenity spaces and a roof deck. The Project's architecture takes it cues from 20th Century, modern industrial design to make a harmonious transition from the office to the residential units along the N. Shoreline Boulevard frontage. The curved wall with accent panels at the northwestern corner is a featured element for the Project.