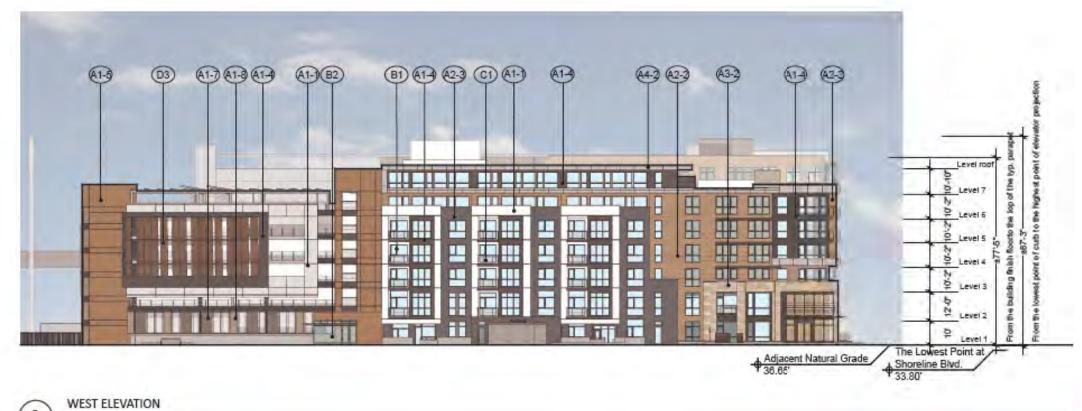

The proposed apartment building, located at the North West corner of the site, is a Type IIIA construction 5-story wood structure on a 2-story concrete parking podium. There are 203 one-, two-, and three-bedroom units. Designed to park at a 1.2 ratio, with 244 parking spaces in the garage. The building has amenity spaces and a roof deck. The Project's architecture takes it cues from 20th Century, modern industrial design to make a harmonious transition from the office to the residential units along the N. Shoreline Boulevard frontage. The curved wall with accent panels at the northwestern corner is a featured element for the Project.

The condominium building, located at the South East corner of the site, is a Type IIIA construction with 5 floors of units over 2 floors of parking podium. There are 100 one-, two- and three-bedroom units. The parking ratio is 1.28, totaling 128 spaces in the podium level garage. The exterior material is a combination of accent tiles, sidings and stucco. The building also has amenity spaces at the podium level.