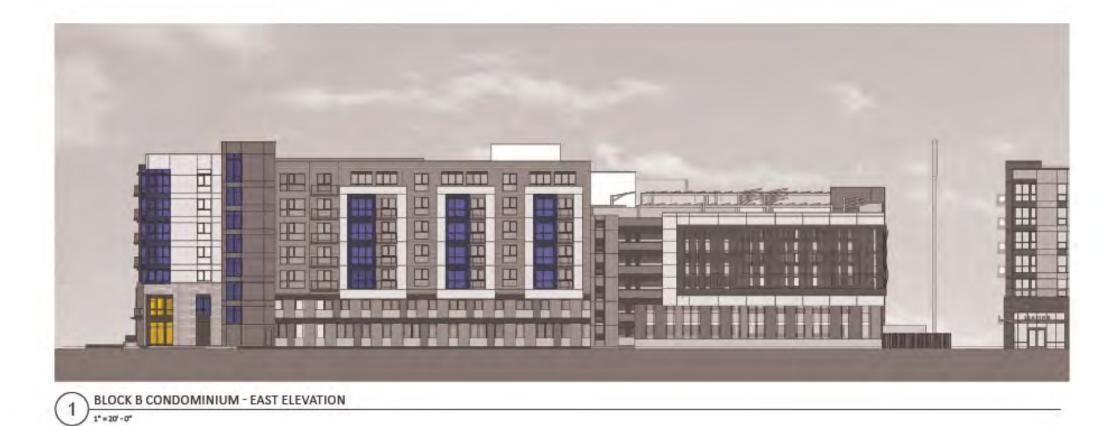

The condominium building, located at the South East corner of the site, is a Type IIIA construction with 5 floors of units over 2 floors of parking podium. There are 100 one-, two- and three-bedroom units. The parking ratio is 1.28, totaling 128 spaces in the podium level garage. The exterior material is a combination of accent tiles, sidings and stucco. The building also has amenity spaces at the podium level.