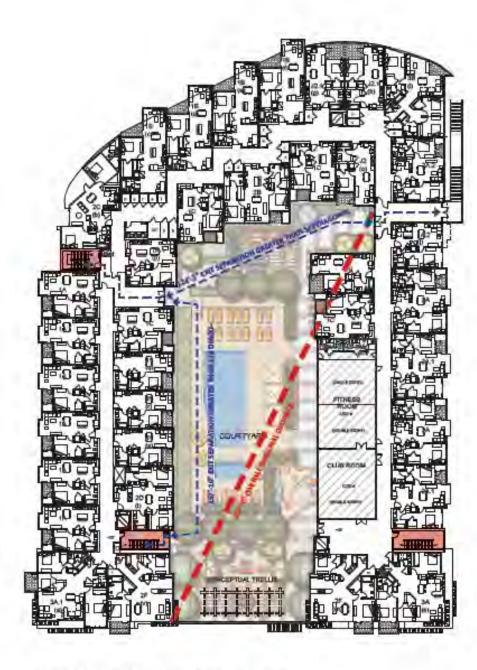

The proposed apartment building, located at the North West corner of the site, is a Type IIIA construction 5-story wood structure on a 2-story concrete parking podium. There are 203 one-, two-, and three-bedroom units. Designed to park at a 1.2 ratio, with 244 parking spaces in the garage. The building has amenity spaces and a roof deck. The Project's architecture takes it cues from 20th Century, modern industrial design to make a harmonious transition from the office to the residential units along the N. Shoreline Boulevard frontage. The curved wall with accent panels at the northwestern corner is a featured element for the Project.