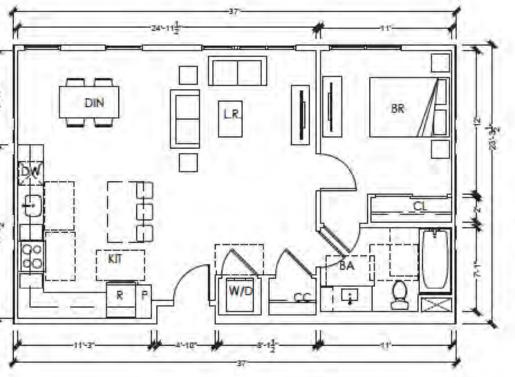

The proposed apartment building, located at the North West corner of the site, is a Type IIIA construction 5-story wood structure on a 2-story concrete parking podium. There are 203 one-, two-, and three-bedroom units. Designed to park at a 1.2 ratio, with 244 parking spaces in the garage. The building has amenity spaces and a roof deck. The Project's architecture takes it cues from 20th Century, modern industrial design to make a harmonious transition from the office to the residential units along the N. Shoreline Boulevard frontage. The curved wall with accent panels at the northwestern corner is a featured element for the Project.

The condominium building, located at the South East corner of the site, is a Type IIIA construction with 5 floors of units over 2 floors of parking podium. There are 100 one-, two- and three-bedroom units. The parking ratio is 1.28, totaling 128 spaces in the podium level garage. The exterior material is a combination of accent tiles, sidings and stucco. The building also has amenity spaces at the podium level.