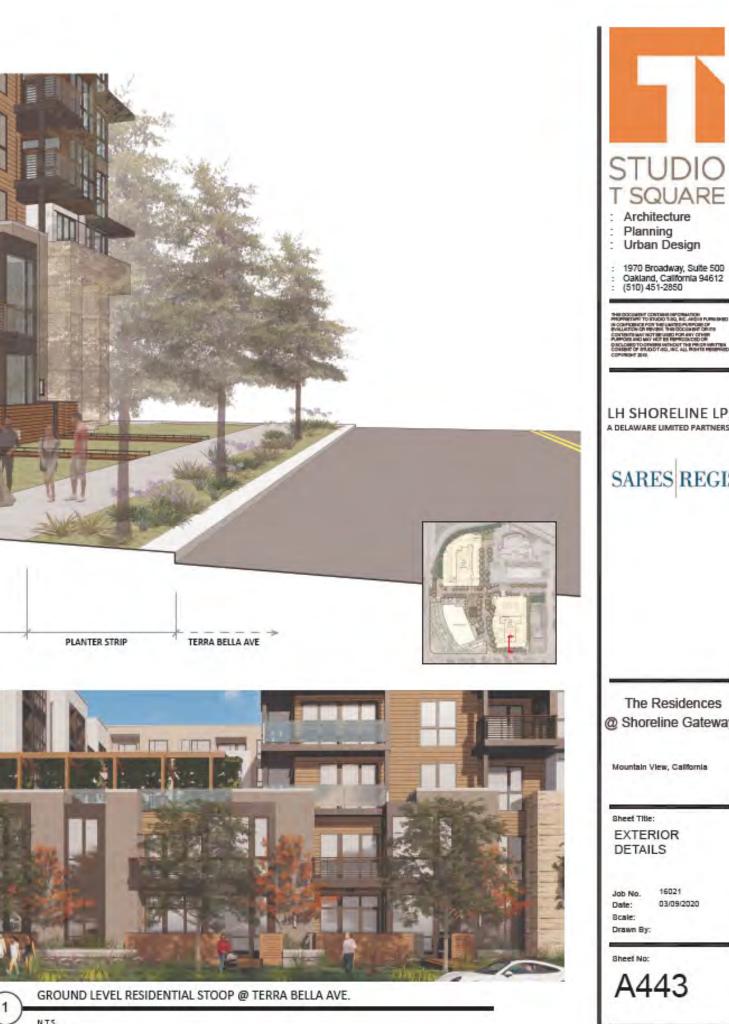

The proposed apartment building, located at the North West corner of the site, is a Type IIIA construction 5-story wood structure on a 2-story concrete parking podium. There are 203 one-, two-, and three-bedroom units. Designed to park at a 1.2 ratio, with 244 parking spaces in the garage. The building has amenity spaces and a roof deck. The Project's architecture takes it cues from 20th Century, modern industrial design to make a harmonious transition from the office to the residential units along the N. Shoreline Boulevard frontage. The curved wall with accent panels at the northwestern corner is a featured element for the Project.