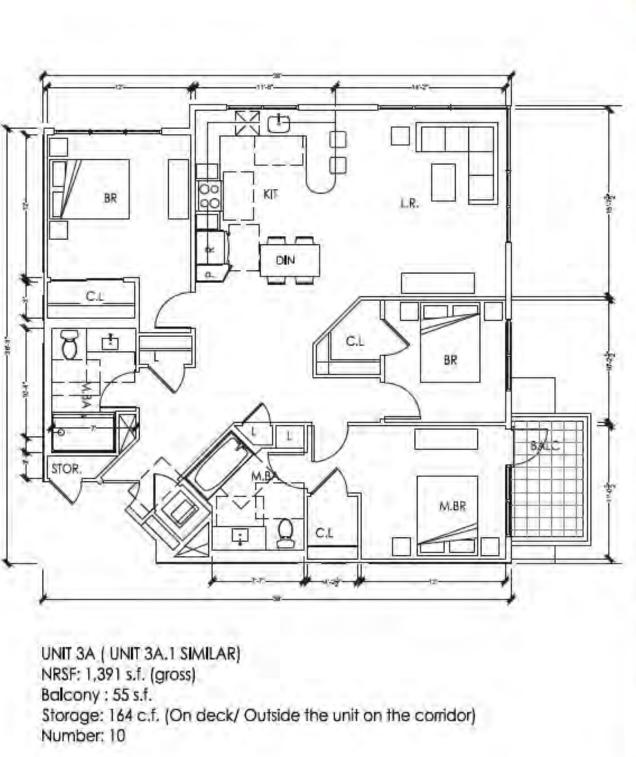

The proposed apartment building, located at the North West corner of the site, is a Type IIIA construction 5-story wood structure on a 2-story concrete parking podium. There are 203 one-, two-, and three-bedroom units. Designed to park at a 1.2 ratio, with 244 parking spaces in the garage. The building has amenity spaces and a roof deck. The Project's architecture takes it cues from 20th Century, modern industrial design to make a harmonious transition from the office to the residential units along the N. Shoreline Boulevard frontage. The curved wall with accent panels at the northwestern corner is a featured element for the Project.

The condominium building, located at the South East corner of the site, is a Type IIIA construction with 5 floors of units over 2 floors of parking podium. There are 100 one-, two- and three-bedroom units. The parking ratio is 1.28, totaling 128 spaces in the podium level garage. The exterior material is a combination of accent tiles, sidings and stucco. The building also has amenity spaces at the podium level.