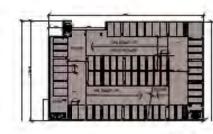

| BLOCK A and BLOCK B    | FLOOR AREA CALCULATIO | DNS       | (GROSS) |        |                                  |           |                   |           |                              |                                  |               |
|------------------------|-----------------------|-----------|---------|--------|----------------------------------|-----------|-------------------|-----------|------------------------------|----------------------------------|---------------|
|                        |                       |           | BLOCK A |        |                                  |           |                   |           | BLOCK B                      |                                  |               |
|                        | Gross Residential     | Amenities | Garage  | Retail | Residential with<br>Garage total |           | Gross Residential | Amenities | Residential Podium<br>garage | Residential with<br>Garage total | Office Garage |
| Level 1                | 7,539                 | 4,372     | 50,382  | 3,113  | 65,406                           | Level 1   | 9,615             | 1,298     | 26,703                       | 37,616                           | 23,280        |
| Level 2                | 11,397                | 3,369     | 49,176  | 1,733  | 65,674                           | Level 2   | 11,622            | 711       | 24,761                       | 37,094                           | 23,100        |
| Level 3                | 44,693                | 3,249     |         |        | 47,942                           | Level 3   | 25,927            | 874       | 0                            | 26,801                           | 23,100        |
| Level 4                | 46,024                | 2,093     |         |        | 48,117                           | ' Level 4 | 27,445            |           | 0                            | 27,445                           | 23,100        |
| Level 5                | 48,255                |           |         |        | 48,255                           | Level 5   | 27,450            |           | 0                            | 27,450                           | 23,100        |
| Level 6                | 48,255                |           |         |        | 48,255                           | Level 6   | 26,337            |           | 0                            | 26,337                           | 15,350        |
| Level 7                | 44,469                |           |         |        | 44,469                           | Level 7   | 20,197            |           | 0                            | 20,197                           |               |
| Level - Roof           | 1,496                 |           |         |        | 1,496                            | Roof      | 946               |           |                              | 946                              |               |
| Subtotal               | 252,128               | 13,083    | 99,558  | 4,846  | 369,614                          | ŀ         | 149,539           | 2,882     | 51,464                       | 203,885                          | 131,030       |
| Total GFA excluding th | e office garage       |           |         |        |                                  |           |                   |           |                              |                                  | 573,499       |
| Total GFA including of | fice garage           |           |         |        |                                  |           |                   |           |                              |                                  | 704,529       |