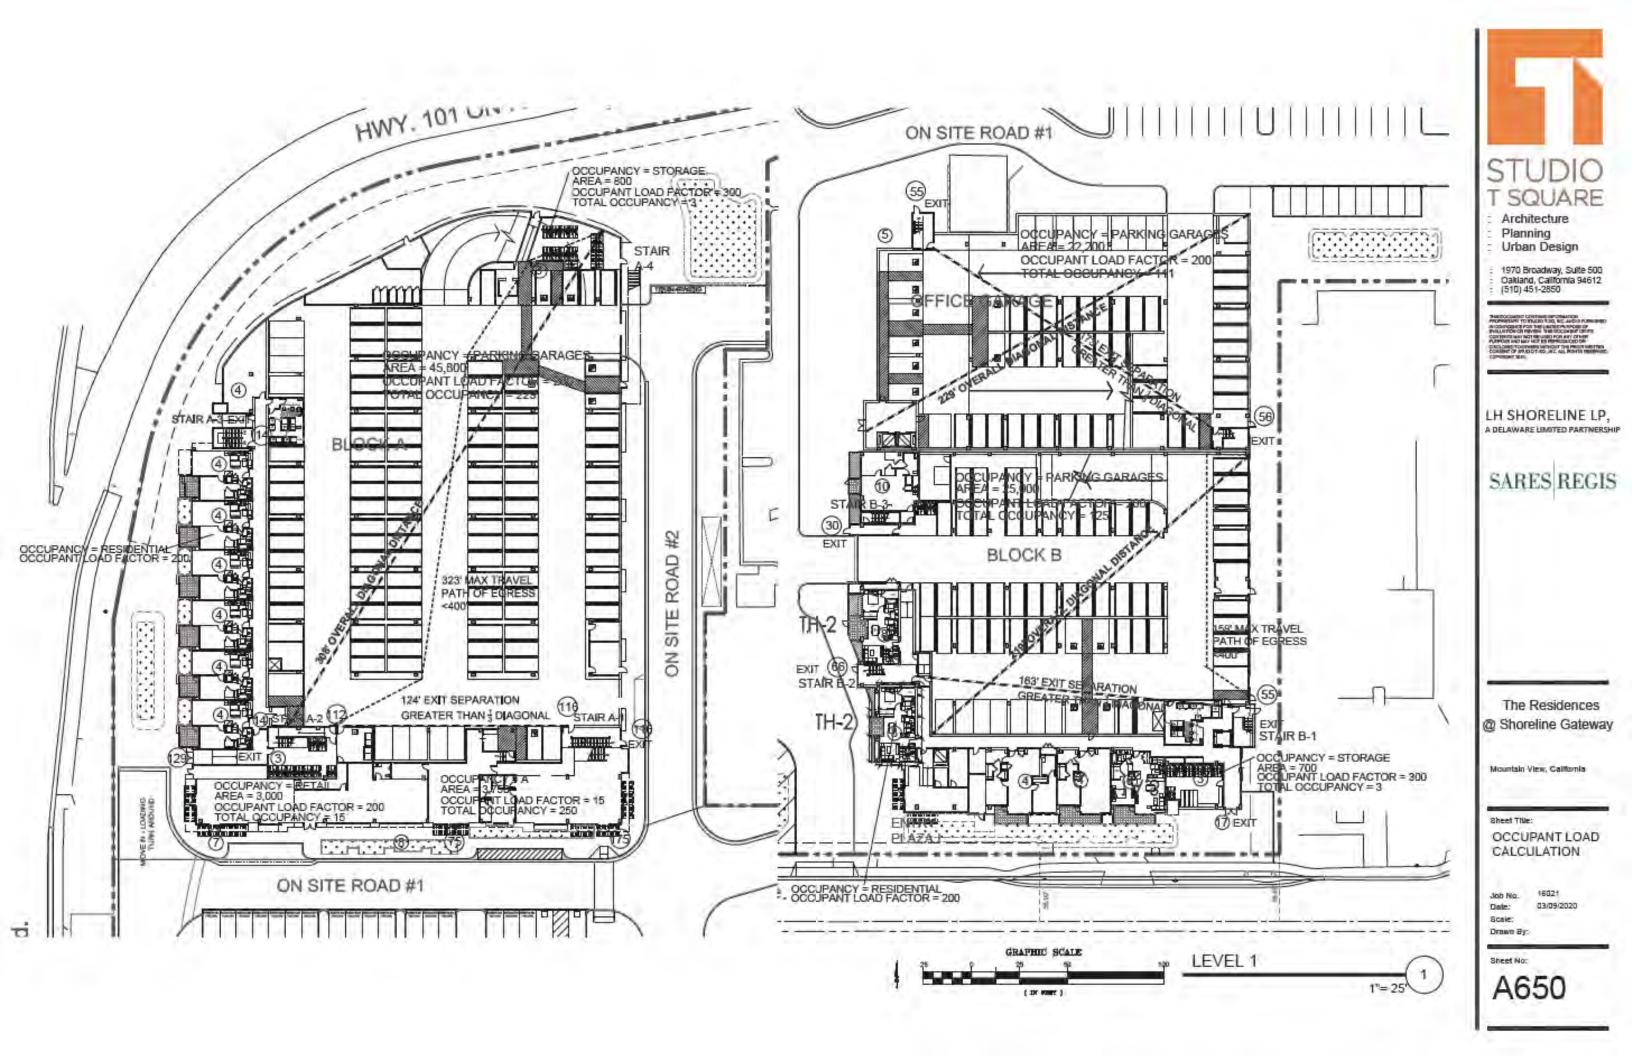

# **PROJECT SUMMARY**

| PLANNING AND BUILDING                                          |                |                                                                       |                       |                         |                                       |                               |
|----------------------------------------------------------------|----------------|-----------------------------------------------------------------------|-----------------------|-------------------------|---------------------------------------|-------------------------------|
| CODE DATA                                                      |                |                                                                       |                       |                         |                                       |                               |
| Address 1001 North Shoreline                                   | BLVD., Mour    | itain View, CA 94043                                                  |                       |                         |                                       |                               |
|                                                                |                | 3-15-015, 153-15-016, 153-15-022<br>el per the title reports. New APN |                       |                         | 024, 153-15-026, 153-1                | 5-028, and single Caltrain    |
| Existing Land Use Designations:                                |                |                                                                       |                       |                         |                                       |                               |
| General Plan Designation: Ger                                  | neral Industri | ial                                                                   |                       |                         |                                       |                               |
| Zoning Designation: MM                                         | 1 ( General Ir | ndustrial), and ML (Limited Ir                                        | ndustrial)            |                         |                                       |                               |
| Proposed Land Use Designations:                                |                |                                                                       |                       |                         |                                       |                               |
| General Plan Designation: Mix                                  | ed-Use Cent    | er                                                                    |                       |                         |                                       |                               |
| Zoning Designation: P (P                                       | Planned Com    | munity)                                                               |                       |                         |                                       |                               |
|                                                                |                |                                                                       |                       |                         |                                       |                               |
| Building Code                                                  |                | The building shall be after the                                       |                       |                         |                                       |                               |
| Construction shall comply with the 2016 California B           | ullaing Code.  | The building shall be of mixe                                         | ed occupancy.         |                         |                                       |                               |
| Occupancy Groups                                               |                | Constructio                                                           | on Types              |                         |                                       |                               |
| Residential                                                    | R-2            | R-2                                                                   |                       |                         | T                                     | ype IIIA, Fully sprinklered ( |
| Garage                                                         | S-2            | S-2                                                                   |                       |                         |                                       | Type IA                       |
| Amenity                                                        | A/B/M          | A/B/M                                                                 |                       |                         |                                       | Type IIIA                     |
| Office (Existing office on the site)                           | В              |                                                                       |                       |                         |                                       |                               |
|                                                                |                |                                                                       |                       |                         |                                       |                               |
| Building Height (allowable)<br>Bayshore Precise Plan           |                |                                                                       |                       |                         |                                       | 110' Core Area Nor            |
| Code                                                           |                |                                                                       |                       |                         |                                       | UL on Type 1A; 85' to         |
|                                                                |                |                                                                       |                       |                         |                                       | 0L 011 Type 1A, 65 tt         |
| Lot Area (Includes N. shoreline 22' Street Frontage dedication | on)            |                                                                       | 340,294.7             | sf                      |                                       | 7.81                          |
| F.A.R. (Inlcudes existing office, block A (retail, resider     | ntial and pod  | lium garage), block B (resider                                        | ntial and podium gar  | age - excludes office   | e garage).                            |                               |
| Building Coverage (Phase II Residential + Phase I off          | ice over the   | entire site)                                                          | 160,501               | sf                      |                                       | 47.2%                         |
| Paving Area                                                    |                |                                                                       | 56,551                | sf                      |                                       | 16.6%                         |
| Landscaping Area (Ground Level Area Only)                      |                |                                                                       | 123,243               | sf                      |                                       | 36.6%                         |
| Open Area                                                      |                |                                                                       | 496                   | sf/unit                 | (See                                  | Sheet A610 for Detail)        |
| Residential Density (based on entire parcel area, un           | its/acre)      |                                                                       | 38.8                  | du/ac                   | · · · · · · · · · · · · · · · · · · · | ·                             |
|                                                                |                |                                                                       |                       |                         |                                       |                               |
| PROGRAM                                                        |                | Number                                                                | Pkg Ratio<br>Required |                         | Pkg Required                          |                               |
|                                                                |                | Number                                                                | Required              |                         |                                       |                               |
|                                                                |                |                                                                       |                       | <b>Resident Parking</b> | Guest Parking                         | Total                         |
| Office (Existing structure to remain on site)                  |                | 111,443 sf                                                            | 1 pkg / 300 sf        |                         |                                       | 371                           |
| Block A Residential Units                                      |                | 203 du                                                                | 1.0-2.0               | 243                     | 43                                    | 286                           |
| Block B Residential Units                                      |                | 100 du                                                                | 1.0-2.0               | 137                     | 24                                    | 161                           |
| Assigned Guest Parking Surface Spaces                          |                |                                                                       |                       |                         |                                       |                               |
| Unassigned Shared Surface Parking Spaces                       |                |                                                                       |                       |                         |                                       |                               |
| Block A Retail (Surface Parking)                               |                | 3,113 sf                                                              | 1 pkg / 100 sf        |                         |                                       | 30                            |
| Block A Bike Storage                                           |                | 2,300 sf                                                              |                       |                         |                                       |                               |
| Block B Bike Storage                                           |                | 1,120 sf                                                              |                       |                         |                                       |                               |
| Block A Residential, Garage and Retail total GFA               |                | 369,614 sf                                                            |                       |                         |                                       |                               |
| Block B Residential and Garage total GFA                       |                | 203,885 sf                                                            |                       |                         |                                       |                               |
| Block B Office Garage                                          |                | 131,030 sf                                                            |                       |                         |                                       |                               |
| Block B Office Garage Flex Space                               |                | 0 sf                                                                  |                       |                         |                                       |                               |
| Total                                                          |                |                                                                       |                       |                         | 67                                    | 848                           |
| Total Parking Reduction                                        |                |                                                                       |                       |                         |                                       |                               |
| FAR**                                                          |                |                                                                       |                       |                         |                                       |                               |

Note: Parking Ratio Required based on the City's Model Parking Standard

EVCS Requirement per Mountain View Multiciple code, 10% of total parking for residential and office

| Required Bike Parking for residential : 1 Per<br>Unit |         | Bik      | e Parking Requi | red   | Bik              | e Parking Provided |       |
|-------------------------------------------------------|---------|----------|-----------------|-------|------------------|--------------------|-------|
|                                                       |         | Resident | Guest           | Total | Resident(indoor) | Guest(outdoor)     | Total |
| For residential guest: 1 Per 10 Units                 | Block A | 203      | 21              | 224   | 204              | 22                 | 226   |
|                                                       | Block B | 100      | 10              | 110   | 100              | 12                 | 112   |

| BLOCK A and BLOCK B    | FLOOR AREA CALCULATIO | DNS       | (GROSS) |        |                                  |           |                   |           |                              |                                  |               |
|------------------------|-----------------------|-----------|---------|--------|----------------------------------|-----------|-------------------|-----------|------------------------------|----------------------------------|---------------|
|                        |                       |           | BLOCK A |        |                                  |           |                   |           | BLOCK B                      |                                  |               |
|                        | Gross Residential     | Amenities | Garage  | Retail | Residential with<br>Garage total |           | Gross Residential | Amenities | Residential Podium<br>garage | Residential with<br>Garage total | Office Garage |
| Level 1                | 7,539                 | 4,372     | 50,382  | 3,113  | 65,406                           | Level 1   | 9,615             | 1,298     | 26,703                       | 37,616                           | 23,280        |
| Level 2                | 11,397                | 3,369     | 49,176  | 1,733  | 65,674                           | Level 2   | 11,622            | 711       | 24,761                       | 37,094                           | 23,100        |
| Level 3                | 44,693                | 3,249     |         |        | 47,942                           | Level 3   | 25,927            | 874       | 0                            | 26,801                           | 23,100        |
| Level 4                | 46,024                | 2,093     |         |        | 48,117                           | ' Level 4 | 27,445            |           | 0                            | 27,445                           | 23,100        |
| Level 5                | 48,255                |           |         |        | 48,255                           | Level 5   | 27,450            |           | 0                            | 27,450                           | 23,100        |
| Level 6                | 48,255                |           |         |        | 48,255                           | Level 6   | 26,337            |           | 0                            | 26,337                           | 15,350        |
| Level 7                | 44,469                |           |         |        | 44,469                           | Level 7   | 20,197            |           | 0                            | 20,197                           |               |
| Level - Roof           | 1,496                 |           |         |        | 1,496                            | Roof      | 946               |           |                              | 946                              |               |
| Subtotal               | 252,128               | 13,083    | 99,558  | 4,846  | 369,614                          | ŀ         | 149,539           | 2,882     | 51,464                       | 203,885                          | 131,030       |
| Total GFA excluding th | e office garage       |           |         |        |                                  |           |                   |           |                              |                                  | 573,499       |
| Total GFA including of | fice garage           |           |         |        |                                  |           |                   |           |                              |                                  | 704,529       |