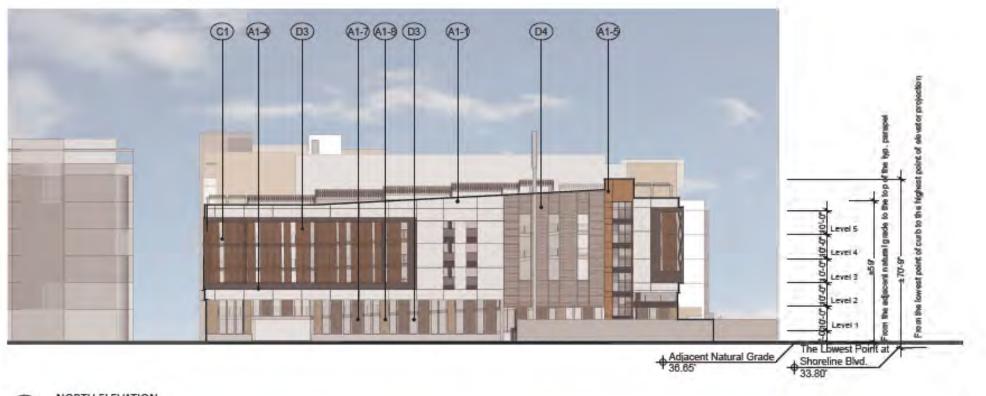

The proposed apartment building, located at the North West corner of the site, is a Type IIIA construction 5-story wood structure on a 2-story concrete parking podium. There are 203 one-, two-, and three-bedroom units. Designed to park at a 1.2 ratio, with 244 parking spaces in the garage. The building has amenity spaces and a roof deck. The Project's architecture takes it cues from 20th Century, modern industrial design to make a harmonious transition from the office to the residential units along the N. Shoreline Boulevard frontage. The curved wall with accent panels at the northwestern corner is a featured element for the Project.

The condominium building, located at the South East corner of the site, is a Type IIIA construction with 5 floors of units over 2 floors of parking podium. There are 100 one-, two- and three-bedroom units. The parking ratio is 1.28, totaling 128 spaces in the podium level garage. The exterior material is a combination of accent tiles, sidings and stucco. The building also has amenity spaces at the podium level.