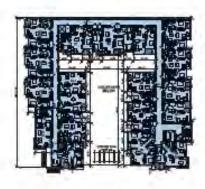

The proposed apartment building, located at the North West corner of the site, is a Type IIIA construction 5-story wood structure on a 2-story concrete parking podium. There are 203 one-, two-, and three-bedroom units. Designed to park at a 1.2 ratio, with 244 parking spaces in the garage. The building has amenity spaces and a roof deck. The Project's architecture takes it cues from 20th Century, modern industrial design to make a harmonious transition from the office to the residential units along the N. Shoreline Boulevard frontage. The curved wall with accent panels at the northwestern corner is a featured element for the Project.

The condominium building, located at the South East corner of the site, is a Type IIIA construction with 5 floors of units over 2 floors of parking podium. There are 100 one-, two- and three-bedroom units. The parking ratio is 1.28, totaling 128 spaces in the podium level garage. The exterior material is a combination of accent tiles, sidings and stucco. The building also has amenity spaces at the podium level.