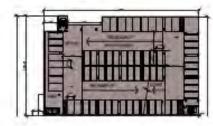

The proposed apartment building, located at the North West corner of the site, is a Type IIIA construction 5-story wood structure on a 2-story concrete parking podium. There are 203 one-, two-, and three-bedroom units. Designed to park at a 1.2 ratio, with 244 parking spaces in the garage. The building has amenity spaces and a roof deck. The Project's architecture takes it cues from 20th Century, modern industrial design to make a harmonious transition from the office to the residential units along the N. Shoreline Boulevard frontage. The curved wall with accent panels at the northwestern corner is a featured element for the Project.

The condominium building, located at the South East corner of the site, is a Type IIIA construction with 5 floors of units over 2 floors of parking podium. There are 100 one-, two- and three-bedroom units. The parking ratio is 1.28, totaling 128 spaces in the podium level garage. The exterior material is a combination of accent tiles, sidings and stucco. The building also has amenity spaces at the podium level.