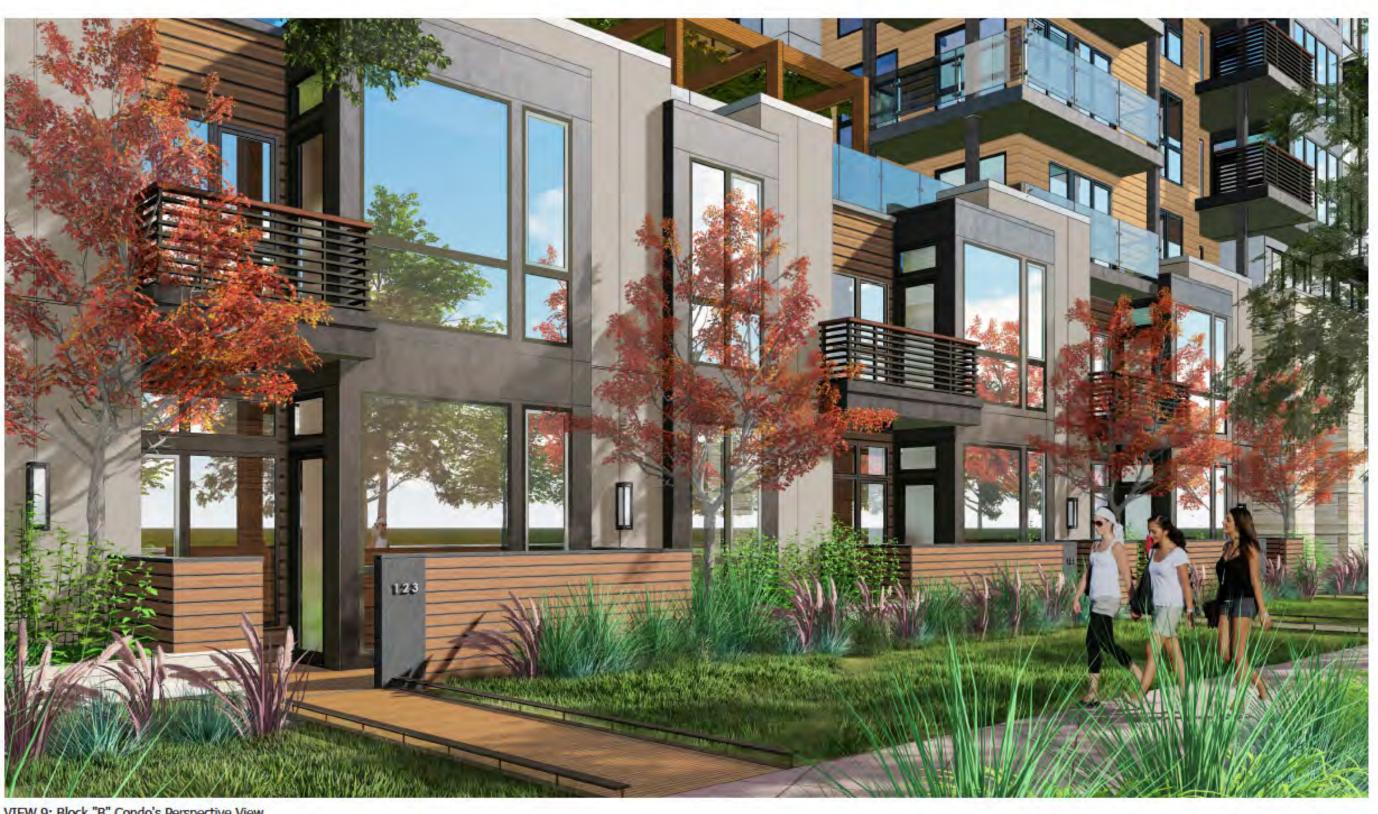

The condominium building, located at the South East corner of the site, is a Type IIIA construction with 5 floors of units over 2 floors of parking podium. There are 100 one-, two- and three-bedroom units. The parking ratio is 1.28, totaling 128 spaces in the podium level garage. The exterior material is a combination of accent tiles, sidings and stucco. The building also has amenity spaces at the podium level.