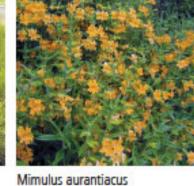

raws By:                                                                                                                                                                                       |
| Sheet No.                                                                                                                                                                                                                                      |
| L1.3                                                                                                                                                                                                                                           |

## SHRUBS / GRASSES



Lavandula x intermedia 'Alba'



Lavatera thuringiaca 'Red Rum'



Lomandra longifolia 'Breeze'





Muhlenbergia 'Pink Flamingo'



Phormium 'Duet'



Polygala 'Alta Mariposa'



Prunus laurocerasus 'Otto Luyken'



Rhamnus cal. 'Mound San Bruno'





Salvia clevelandii

# GROUND-**COVERS**



'No-Mow' Fescue



Arctostaphylos u. 'Massachusetts'



Sedum album



Trachelospermum jasminoides



Erigeron 'Wayne Roderick'







Phormium 'Amazing Red'



Viburnum awabuki 'Chindo'





Sedum reflexum





| : Ar<br>: Pl                                | FUDIO<br>SQUARE<br>chitecture<br>ann ng<br>tan Design                                                                                                                                                                  |
|---------------------------------------------|-----------------------------------------------------------------------------