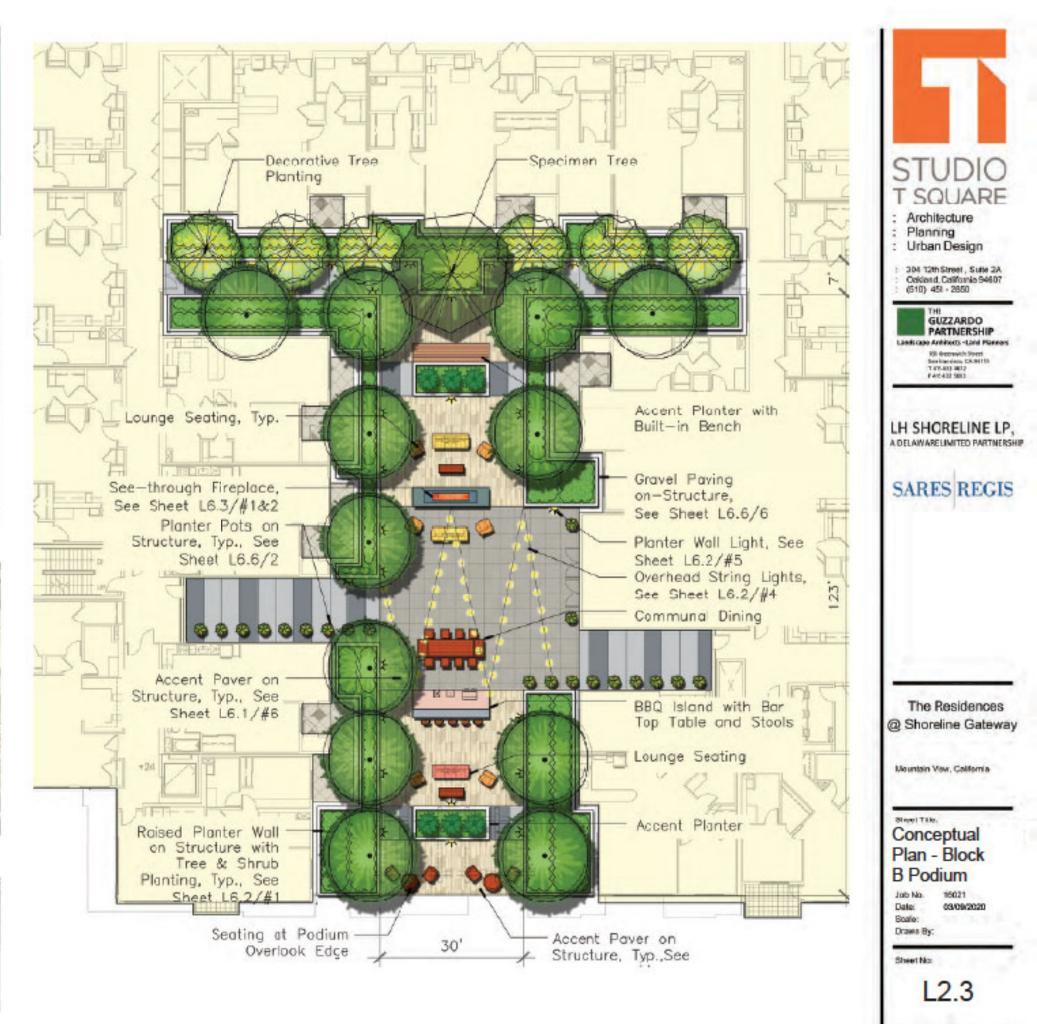

The proposed apartment building, located at the North West corner of the site, is a Type IIIA construction 5-story wood structure on a 2-story concrete parking podium. There are 203 one-, two-, and three-bedroom units. Designed to park at a 1.2 ratio, with 244 parking spaces in the garage. The building has amenity spaces and a roof deck. The Project's architecture takes it cues from 20th Century, modern industrial design to make a harmonious transition from the office to the residential units along the N. Shoreline Boulevard frontage. The curved wall with accent panels at the northwestern corner is a featured element for the Project.

The condominium building, located at the South East corner of the site, is a Type IIIA construction with 5 floors of units over 2 floors of parking podium. There are 100 one-, two- and three-bedroom units. The parking ratio is 1.28, totaling 128 spaces in the podium level garage. The exterior material is a combination of accent tiles, sidings and stucco. The building also has amenity spaces at the podium level.