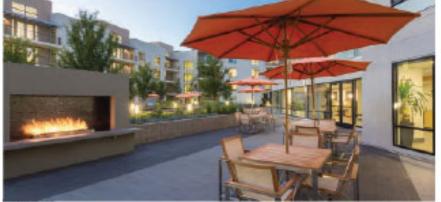

The proposed apartment building, located at the North West corner of the site, is a Type IIIA construction 5-story wood structure on a 2-story concrete parking podium. There are 203 one-, two-, and three-bedroom units. Designed to park at a 1.2 ratio, with 244 parking spaces in the garage. The building has amenity spaces and a roof deck. The Project's architecture takes it cues from 20th Century, modern industrial design to make a harmonious transition from the office to the residential units along the N. Shoreline Boulevard frontage. The curved wall with accent panels at the northwestern corner is a featured element for the Project.