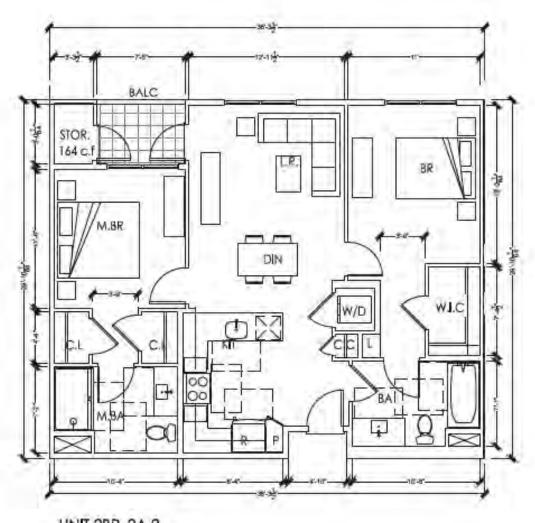

The proposed apartment building, located at the North West corner of the site, is a Type IIIA construction 5-story wood structure on a 2-story concrete parking podium. There are 203 one-, two-, and three-bedroom units. Designed to park at a 1.2 ratio, with 244 parking spaces in the garage. The building has amenity spaces and a roof deck. The Project's architecture takes it cues from 20th Century, modern industrial design to make a harmonious transition from the office to the residential units along the N. Shoreline Boulevard frontage. The curved wall with accent panels at the northwestern corner is a featured element for the Project.