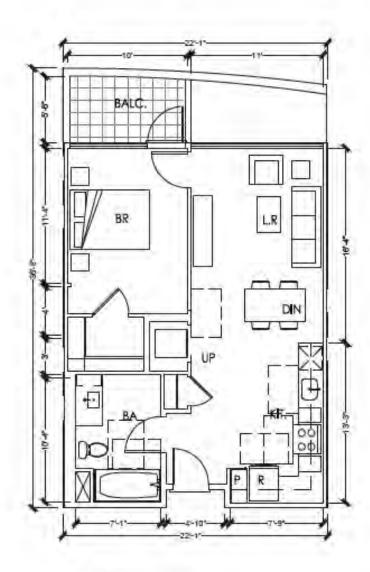

cale:<br>Drawn By:                      |
| A448                                                                          |
|                                                                               |



UNIT J1 NRSF: 635 s.f. (gross) Balcony: 52 s.f. Storage: 164 c.f. Number: 15





### CONFIDENCE FOR THE LAMES. PURPORE OF CONTRACT ANY NOT BY USED FOR ANY OTHER AUTOMICAL AND MAY NOT BE DEMOCRACIED OF DECLARE TO DRIVE WANTED THE

1970 Broadway, Suffe 500 Oakland, California 94612 (510) 451-2850

STUDIO T SQUARE Architecture Planning Urban Design

## LH SHORELINE LP, A DELAWARE LIMITED PARTNERSHIP

### SARES REGIS

#### The Residences @ Shoreline Gateway

Mountain View, California

Sheet Title:

UNIT PLANS BLOCK A

16021 Job No. 03/09/2020 Date: Scale: Drawn By:

A510

Sheet No:









### CORDING FOR THE LIGHTER RURAC CONTRACT ANY NOT BE LINED FOR ANY OTHER AUTOM AND MAY NOT BE REMOVING TO DA DACIDING TO OTHER WITHOUT

1970 Broadway, Sulle 500 Oakland, California 94612 (510) 451-2850

STUDIO T SQUARE

Architecture Planning Urban Design

## LH SHORELINE LP, A DELAWARE LIMITED PARTNERSHIP

SARES REGIS

#### The Residences @ Shoreline Gateway

Mountain View, California

Sheet Title:

UNIT PLANS BLOCK A

16021 Job No. 03/09/2020 Date: Scale: Drawn By:

A511

Sheet No:



UNIT 1BR - 1A NRSF: 759 s.f. (gross) Balcony: 42 s.f. Storage: 164 c.f. ( On deck/Outside the unit in the cor Number: 24



UNIT 1BR - 1A.1 NRSF: 725 s.f. (gross) Storage: 164 c.f. (Outside the unit in the corridor) Number: 5



Storage: 164 c.f. min Number: 1

|        | 5