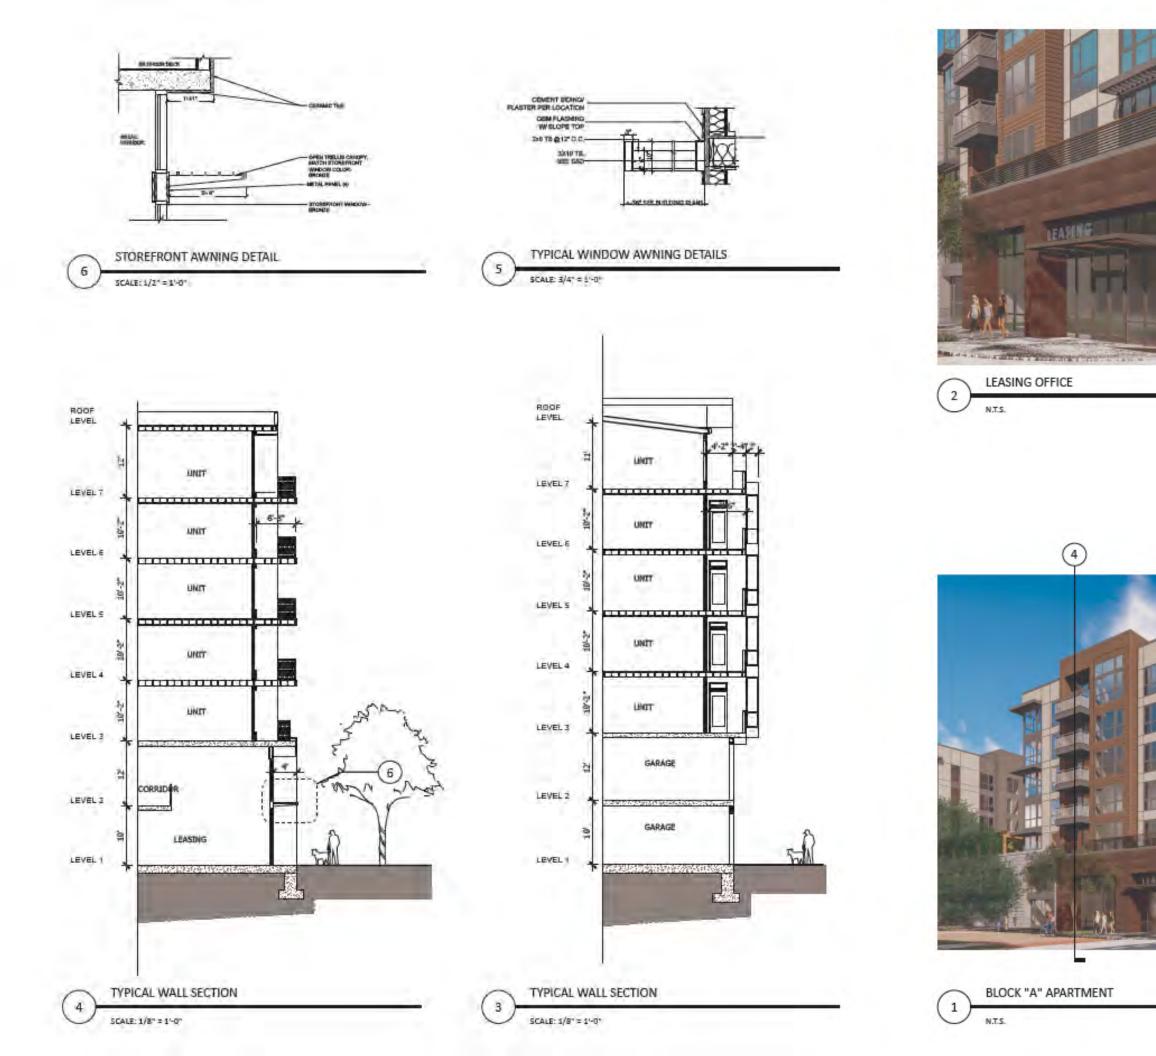

The proposed apartment building, located at the North West corner of the site, is a Type IIIA construction 5-story wood structure on a 2-story concrete parking podium. There are 203 one-, two-, and three-bedroom units. Designed to park at a 1.2 ratio, with 244 parking spaces in the garage. The building has amenity spaces and a roof deck. The Project's architecture takes it cues from 20th Century, modern industrial design to make a harmonious transition from the office to the residential units along the N. Shoreline Boulevard frontage. The curved wall with accent panels at the northwestern corner is a featured element for the Project.