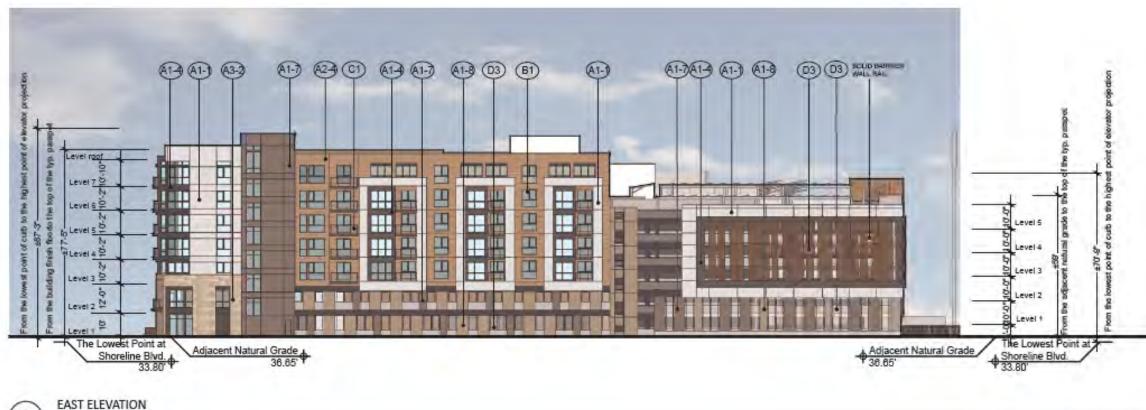

The proposed apartment building, located at the North West corner of the site, is a Type IIIA construction 5-story wood structure on a 2-story concrete parking podium. There are 203 one-, two-, and three-bedroom units. Designed to park at a 1.2 ratio, with 244 parking spaces in the garage. The building has amenity spaces and a roof deck. The Project's architecture takes it cues from 20th Century, modern industrial design to make a harmonious transition from the office to the residential units along the N. Shoreline Boulevard frontage. The curved wall with accent panels at the northwestern corner is a featured element for the Project.

The condominium building, located at the South East corner of the site, is a Type IIIA construction with 5 floors of units over 2 floors of parking podium. There are 100 one-, two- and three-bedroom units. The parking ratio is 1.28, totaling 128 spaces in the podium level garage. The exterior material is a combination of accent tiles, sidings and stucco. The building also has amenity spaces at the podium level.