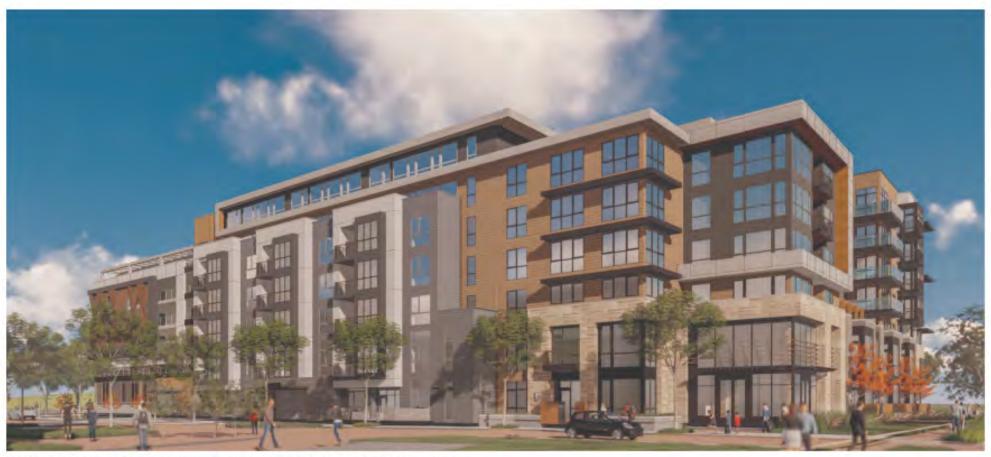

The proposed apartment building, located at the North West corner of the site, is a Type IIIA construction 5-story wood structure on a 2-story concrete parking podium. There are 203 one-, two-, and three-bedroom units. Designed to park at a 1.2 ratio, with 244 parking spaces in the garage. The building has amenity spaces and a roof deck. The Project's architecture takes it cues from 20th Century, modern industrial design to make a harmonious transition from the office to the residential units along the N. Shoreline Boulevard frontage. The curved wall with accent panels at the northwestern corner is a featured element for the Project.

The condominium building, located at the South East corner of the site, is a Type IIIA construction with 5 floors of units over 2 floors of parking podium. There are 100 one-, two- and three-bedroom units. The parking ratio is 1.28, totaling 128 spaces in the podium level garage. The exterior material is a combination of accent tiles, sidings and stucco. The building also has amenity spaces at the podium level.