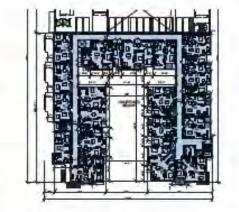

The proposed apartment building, located at the North West corner of the site, is a Type IIIA construction 5-story wood structure on a 2-story concrete parking podium. There are 203 one-, two-, and three-bedroom units. Designed to park at a 1.2 ratio, with 244 parking spaces in the garage. The building has amenity spaces and a roof deck. The Project's architecture takes it cues from 20th Century, modern industrial design to make a harmonious transition from the office to the residential units along the N. Shoreline Boulevard frontage. The curved wall with accent panels at the northwestern corner is a featured element for the Project.

The condominium building, located at the South East corner of the site, is a Type IIIA construction with 5 floors of units over 2 floors of parking podium. There are 100 one-, two- and three-bedroom units. The parking ratio is 1.28, totaling 128 spaces in the podium level garage. The exterior material is a combination of accent tiles, sidings and stucco. The building also has amenity spaces at the podium level.