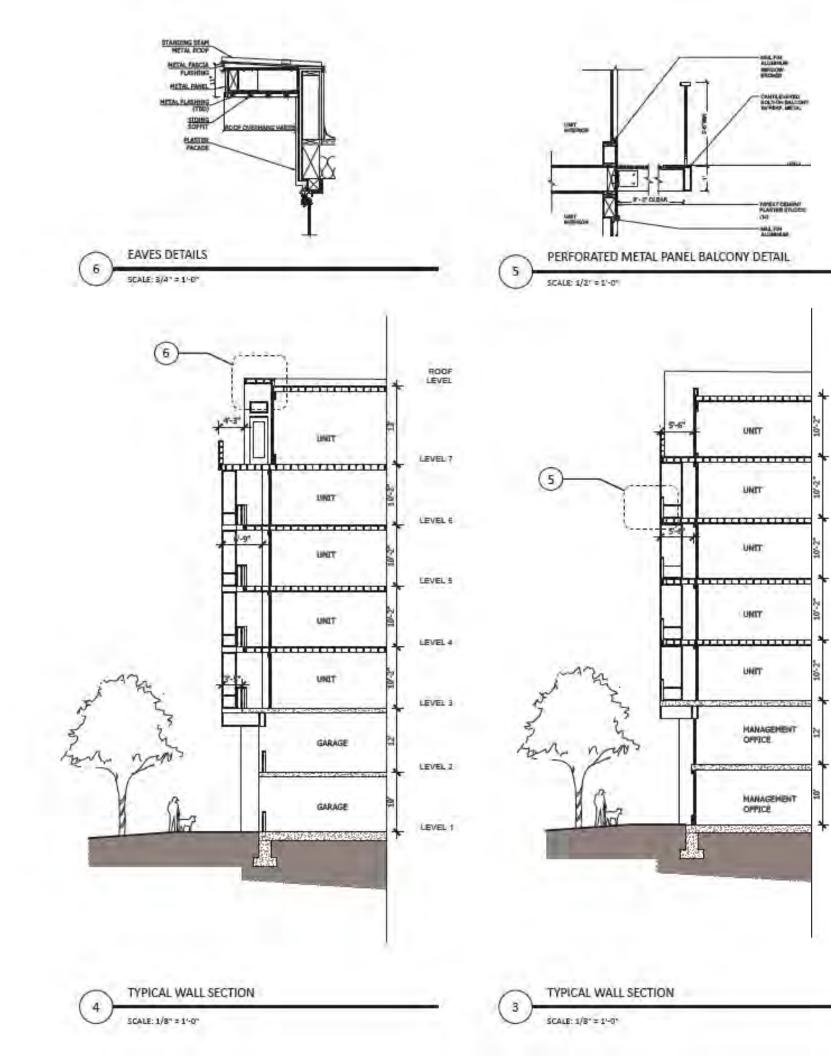

The proposed apartment building, located at the North West corner of the site, is a Type IIIA construction 5-story wood structure on a 2-story concrete parking podium. There are 203 one-, two-, and three-bedroom units. Designed to park at a 1.2 ratio, with 244 parking spaces in the garage. The building has amenity spaces and a roof deck. The Project's architecture takes it cues from 20th Century, modern industrial design to make a harmonious transition from the office to the residential units along the N. Shoreline Boulevard frontage. The curved wall with accent panels at the northwestern corner is a featured element for the Project.

The condominium building, located at the South East corner of the site, is a Type IIIA construction with 5 floors of units over 2 floors of parking podium. There are 100 one-, two- and three-bedroom units. The parking ratio is 1.28, totaling 128 spaces in the podium level garage. The exterior material is a combination of accent tiles, sidings and stucco. The building also has amenity spaces at the podium level.