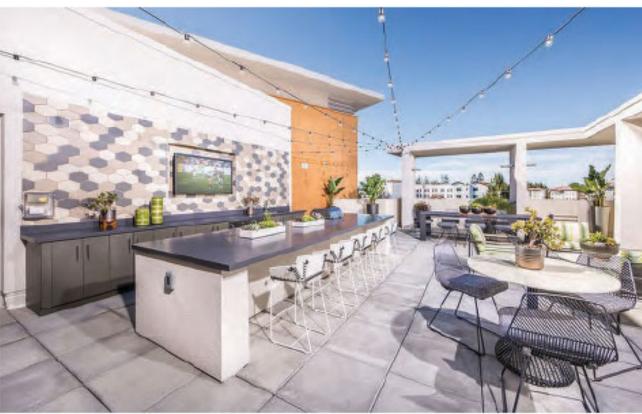

The proposed apartment building, located at the North West corner of the site, is a Type IIIA construction 5-story wood structure on a 2-story concrete parking podium. There are 203 one-, two-, and three-bedroom units. Designed to park at a 1.2 ratio, with 244 parking spaces in the garage. The building has amenity spaces and a roof deck. The Project's architecture takes it cues from 20th Century, modern industrial design to make a harmonious transition from the office to the residential units along the N. Shoreline Boulevard frontage. The curved wall with accent panels at the northwestern corner is a featured element for the Project.