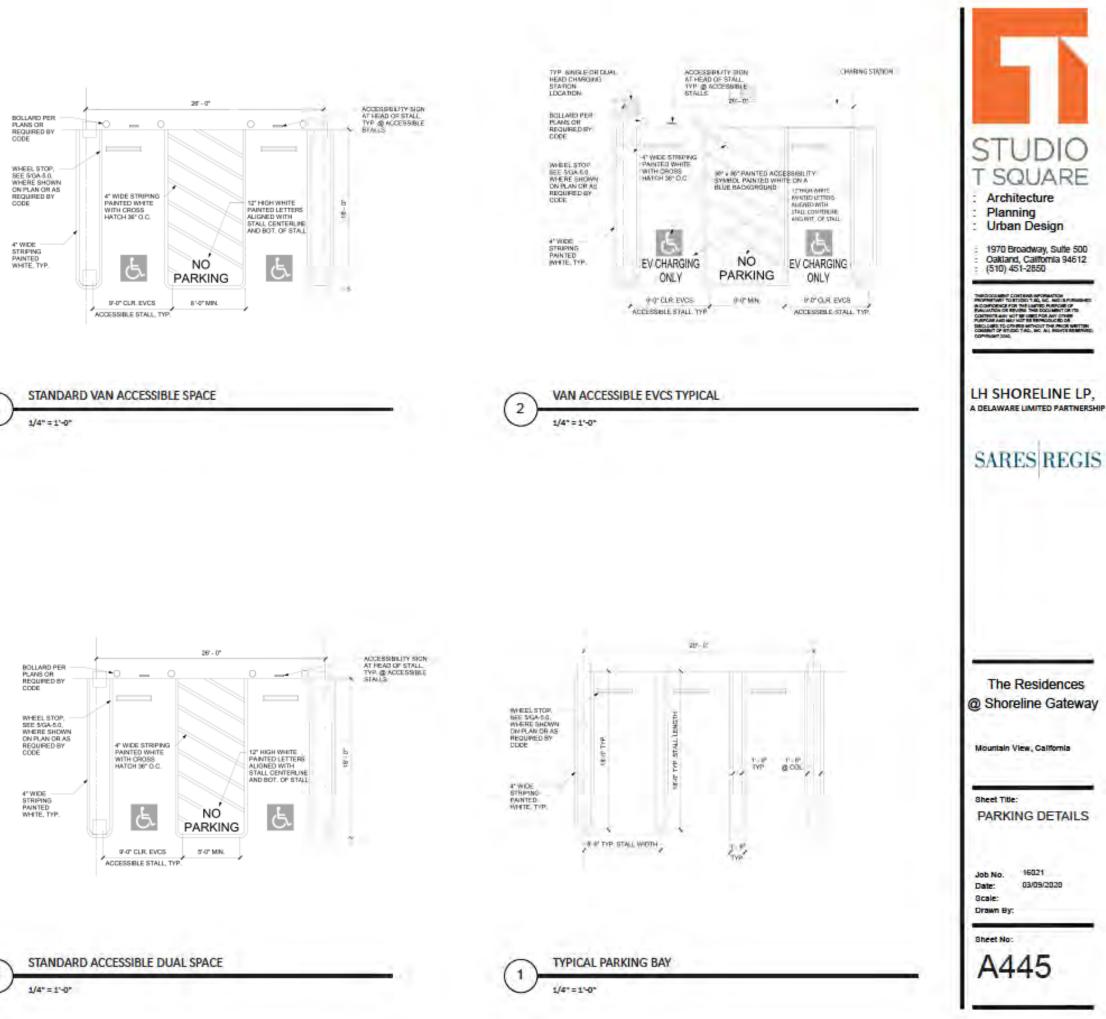

Note: Parking Ratio Required based on the City's Model Parking Standard

EVCS Requirement per Mountain View Multiciple code, 10% of total parking for residential and office

| Required Bike Parking for residential : 1 Per<br>Unit |         | Bik      | e Parking Requi | red   | Bik              | e Parking Provided |       |
|-------------------------------------------------------|---------|----------|-----------------|-------|------------------|--------------------|-------|
|                                                       |         | Resident | Guest           | Total | Resident(indoor) | Guest(outdoor)     | Total |
| For residential guest: 1 Per 10 Units                 | Block A | 203      | 21              | 224   | 204              | 22                 | 226   |
|                                                       | Block B | 100      | 10              | 110   | 100              | 12                 | 112   |