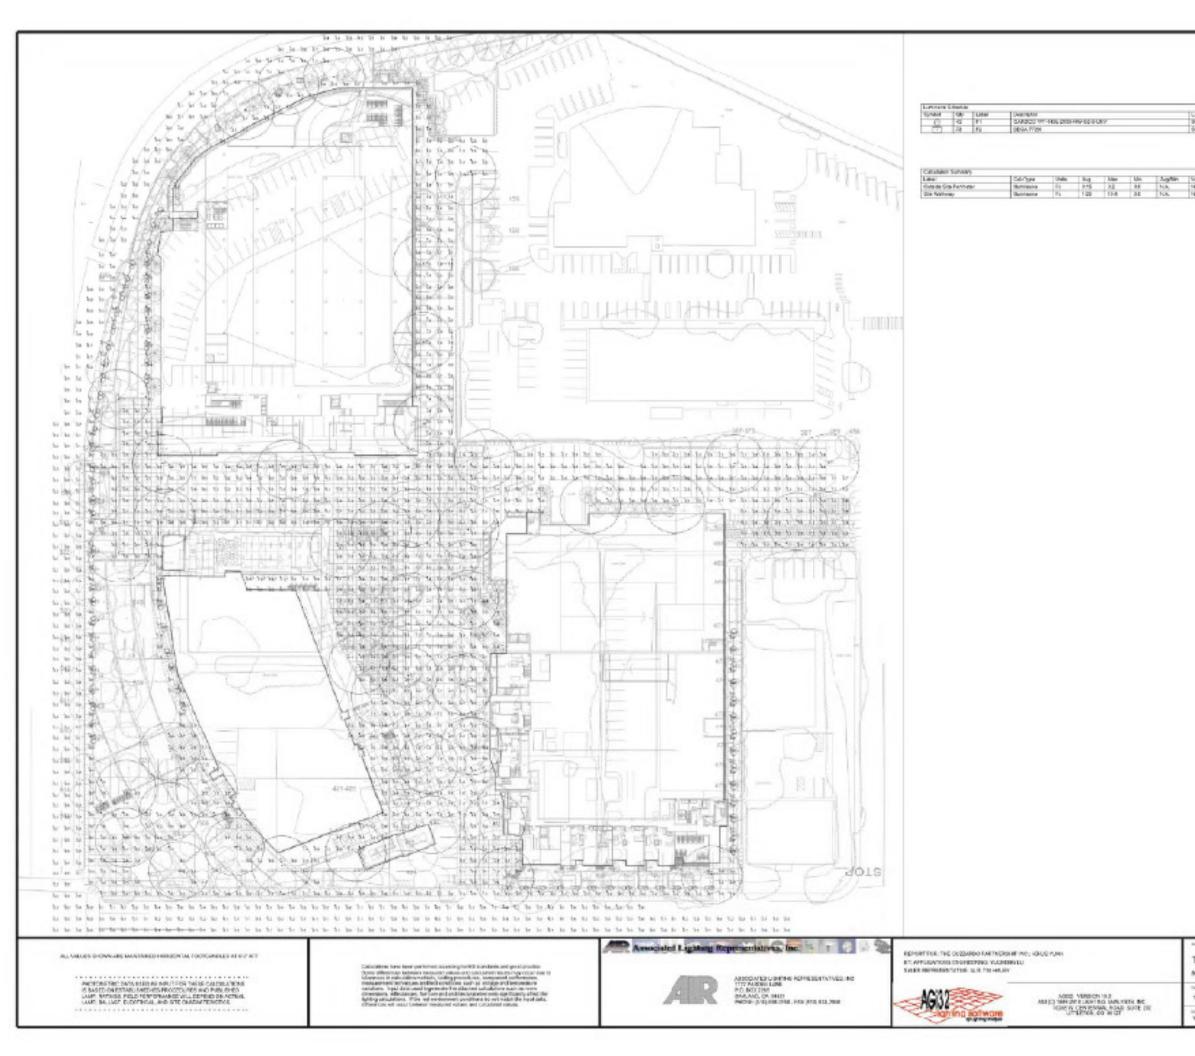

| 40,705     | 17,8%  |
| LL GROWTH (NEW OHLY)                            | \$4,675    | 27,5%  |
|                                                 |            |        |
|                                                 |            |        |
| STING TO REMAIN + NEW)                          | 23,494     | 6.9%   |
| STING TO REMAIN + NEW)                          | 42,873     | 18,5%  |
| ESTING TO REMAIN + NEW)                         | 100,736    | 28,6%  |
| UL OROWTH (EXISTING TO REMAIN + NEW)            | 183,850    | 64.0%  |







### LH SHORELINE LP. A DELAWARE LIMITED PARTNERSHIP

# SARES REGIS

The Residences @ Shore ne Gateway

Mountain View, California

Sheet Title: TREE CANOPY STUDY

Job No. Dates Scare Drawn Bys

16021 03/09/2020

Sheet Not

L7.1



| 0.049 | LAUR LUISAND | T and t      | 189   | UOF.  | WP .   | filerane.              |  |  |
|-------|--------------|--------------|-------|-------|--------|------------------------|--|--|
| 122   | 0000         | <b>2.3HH</b> |       | 1,009 |        | INTERACTION CONTRACTOR |  |  |
|       | -86          | 9,844        | 0,000 | 1.009 | Q.Mill | 1720548-0141           |  |  |
|       |              |              |       |       |        |                        |  |  |
|       |              |              |       |       |        |                        |  |  |
| añe   | Description  |              |       |       |        |                        |  |  |
| A     | Das regime   |              |       |       |        | 1543<br>2              |  |  |

| CTUDIO