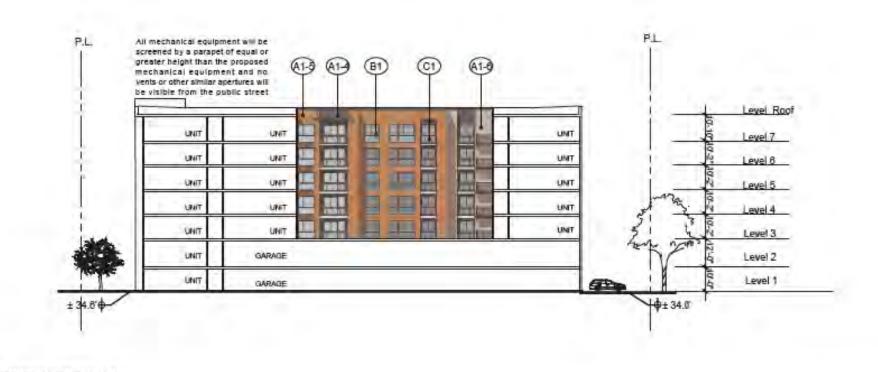

The proposed apartment building, located at the North West corner of the site, is a Type IIIA construction 5-story wood structure on a 2-story concrete parking podium. There are 203 one-, two-, and three-bedroom units. Designed to park at a 1.2 ratio, with 244 parking spaces in the garage. The building has amenity spaces and a roof deck. The Project's architecture takes it cues from 20th Century, modern industrial design to make a harmonious transition from the office to the residential units along the N. Shoreline Boulevard frontage. The curved wall with accent panels at the northwestern corner is a featured element for the Project.

The condominium building, located at the South East corner of the site, is a Type IIIA construction with 5 floors of units over 2 floors of parking podium. There are 100 one-, two- and three-bedroom units. The parking ratio is 1.28, totaling 128 spaces in the podium level garage. The exterior material is a combination of accent tiles, sidings and stucco. The building also has amenity spaces at the podium level.