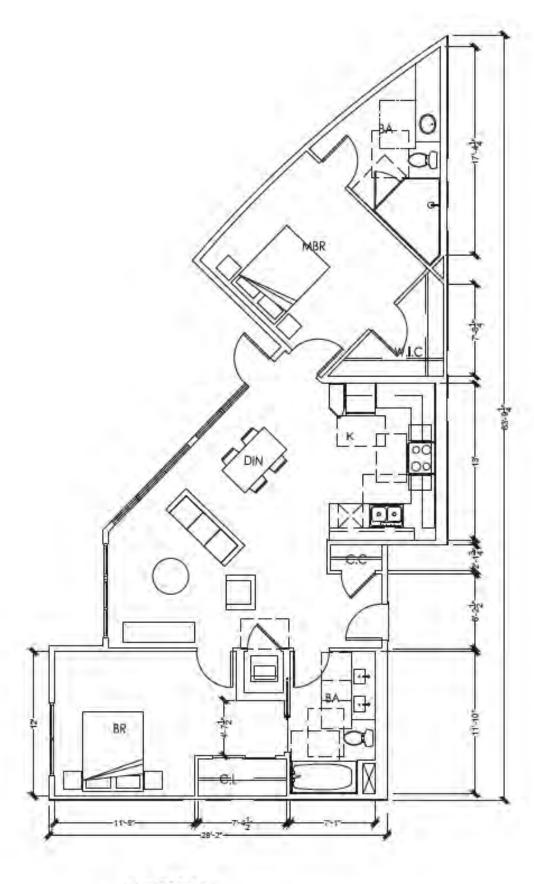

The condominium building, located at the South East corner of the site, is a Type IIIA construction with 5 floors of units over 2 floors of parking podium. There are 100 one-, two- and three-bedroom units. The parking ratio is 1.28, totaling 128 spaces in the podium level garage. The exterior material is a combination of accent tiles, sidings and stucco. The building also has amenity spaces at the podium level.