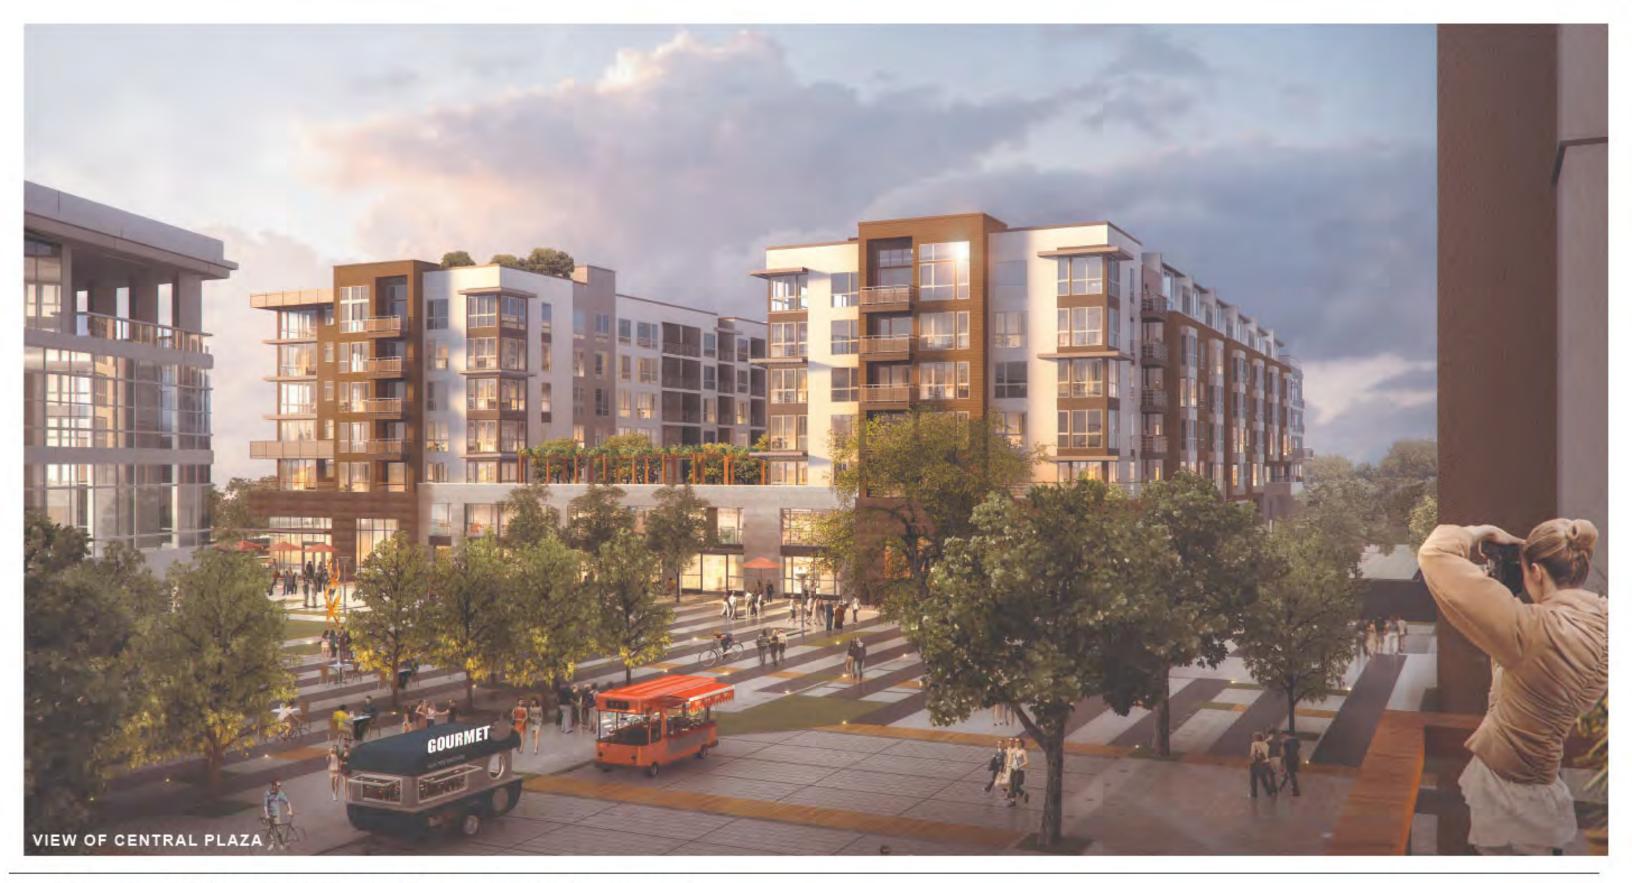

The proposed apartment building, located at the North West corner of the site, is a Type IIIA construction 5-story wood structure on a 2-story concrete parking podium. There are 203 one-, two-, and three-bedroom units. Designed to park at a 1.2 ratio, with 244 parking spaces in the garage. The building has amenity spaces and a roof deck. The Project's architecture takes it cues from 20th Century, modern industrial design to make a harmonious transition from the office to the residential units along the N. Shoreline Boulevard frontage. The curved wall with accent panels at the northwestern corner is a featured element for the Project.

The condominium building, located at the South East corner of the site, is a Type IIIA construction with 5 floors of units over 2 floors of parking podium. There are 100 one-, two- and three-bedroom units. The parking ratio is 1.28, totaling 128 spaces in the podium level garage. The exterior material is a combination of accent tiles, sidings and stucco. The building also has amenity spaces at the podium level.