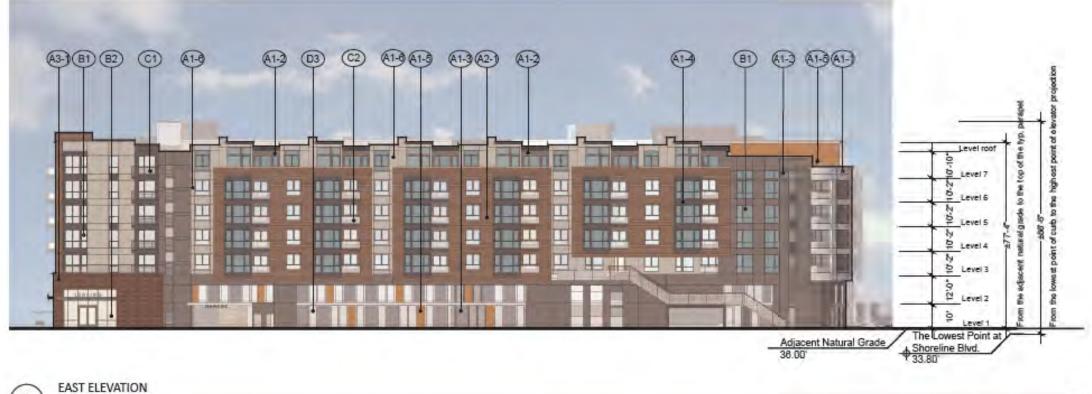

The proposed apartment building, located at the North West corner of the site, is a Type IIIA construction 5-story wood structure on a 2-story concrete parking podium. There are 203 one-, two-, and three-bedroom units. Designed to park at a 1.2 ratio, with 244 parking spaces in the garage. The building has amenity spaces and a roof deck. The Project's architecture takes it cues from 20th Century, modern industrial design to make a harmonious transition from the office to the residential units along the N. Shoreline Boulevard frontage. The curved wall with accent panels at the northwestern corner is a featured element for the Project.

The condominium building, located at the South East corner of the site, is a Type IIIA construction with 5 floors of units over 2 floors of parking podium. There are 100 one-, two- and three-bedroom units. The parking ratio is 1.28, totaling 128 spaces in the podium level garage. The exterior material is a combination of accent tiles, sidings and stucco. The building also has amenity spaces at the podium level.