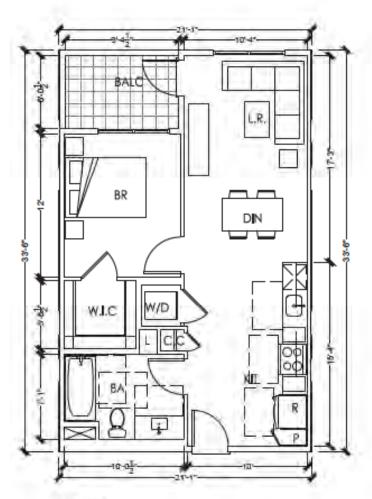

The proposed apartment building, located at the North West corner of the site, is a Type IIIA construction 5-story wood structure on a 2-story concrete parking podium. There are 203 one-, two-, and three-bedroom units. Designed to park at a 1.2 ratio, with 244 parking spaces in the garage. The building has amenity spaces and a roof deck. The Project's architecture takes it cues from 20th Century, modern industrial design to make a harmonious transition from the office to the residential units along the N. Shoreline Boulevard frontage. The curved wall with accent panels at the northwestern corner is a featured element for the Project.