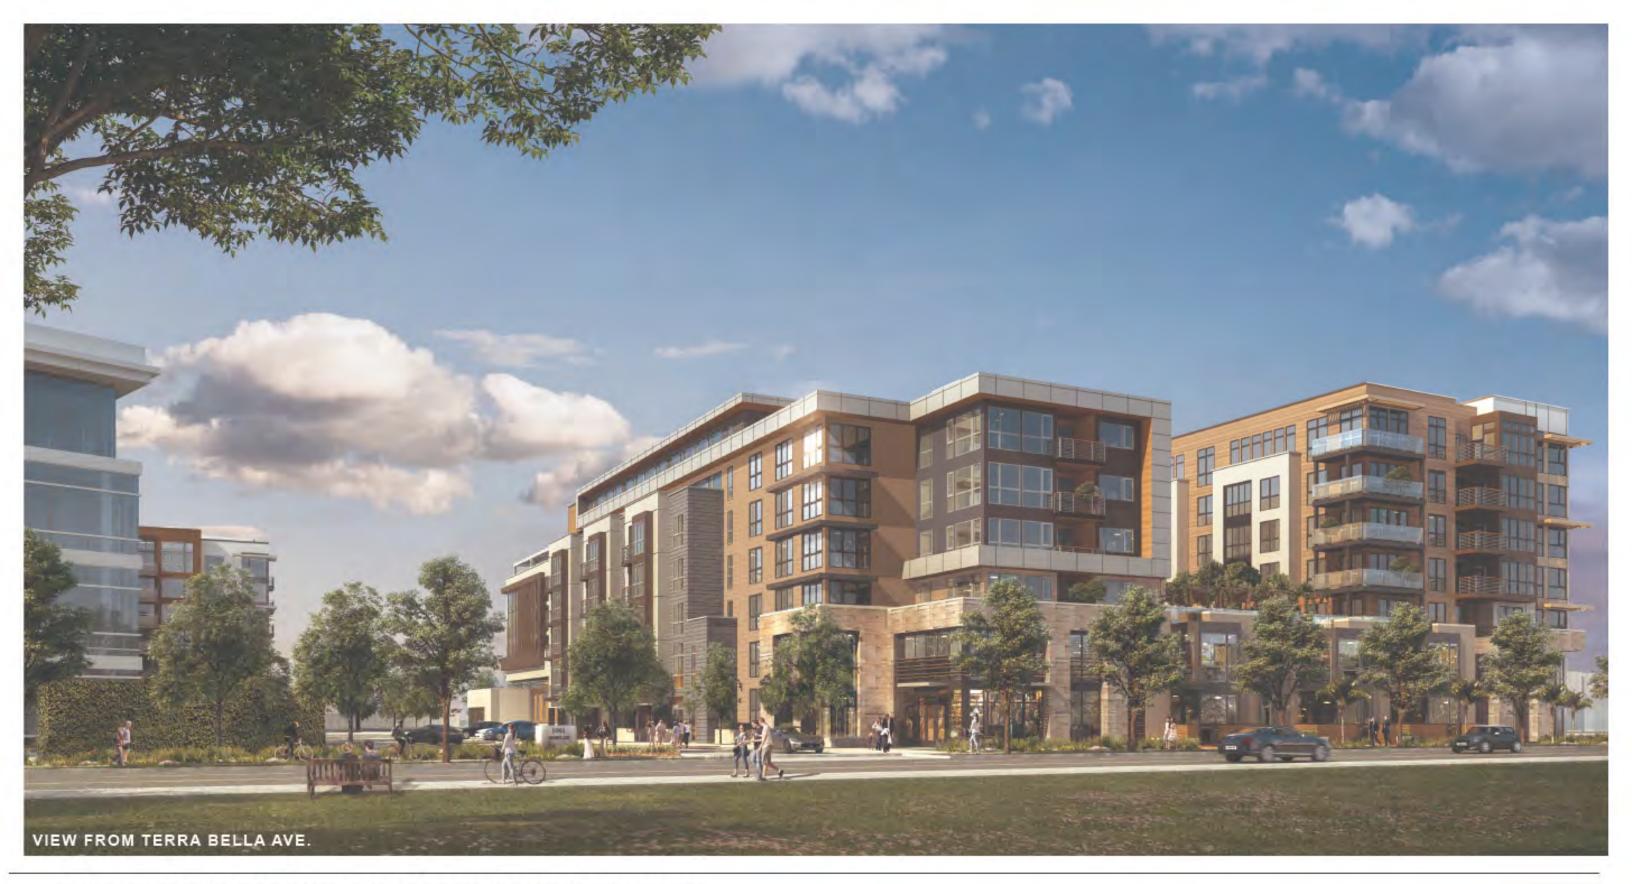

The proposed apartment building, located at the North West corner of the site, is a Type IIIA construction 5-story wood structure on a 2-story concrete parking podium. There are 203 one-, two-, and three-bedroom units. Designed to park at a 1.2 ratio, with 244 parking spaces in the garage. The building has amenity spaces and a roof deck. The Project's architecture takes it cues from 20th Century, modern industrial design to make a harmonious transition from the office to the residential units along the N. Shoreline Boulevard frontage. The curved wall with accent panels at the northwestern corner is a featured element for the Project.

The condominium building, located at the South East corner of the site, is a Type IIIA construction with 5 floors of units over 2 floors of parking podium. There are 100 one-, two- and three-bedroom units. The parking ratio is 1.28, totaling 128 spaces in the podium level garage. The exterior material is a combination of accent tiles, sidings and stucco. The building also has amenity spaces at the podium level.