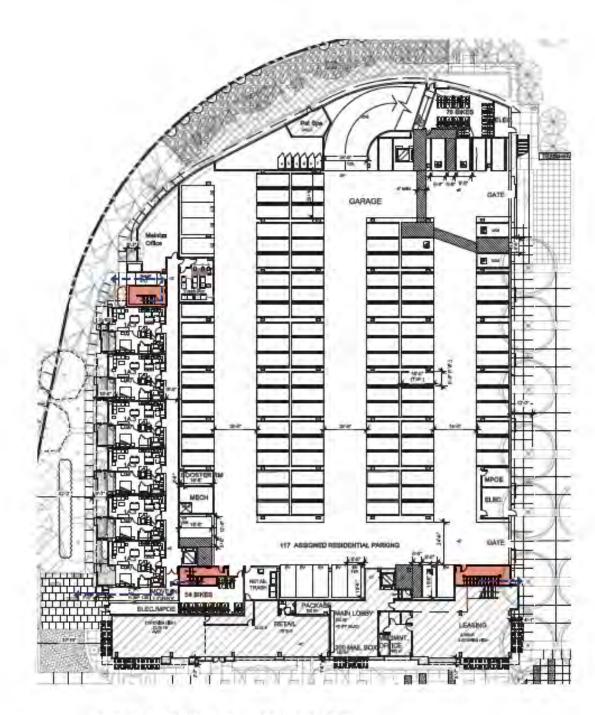

The proposed apartment building, located at the North West corner of the site, is a Type IIIA construction 5-story wood structure on a 2-story concrete parking podium. There are 203 one-, two-, and three-bedroom units. Designed to park at a 1.2 ratio, with 244 parking spaces in the garage. The building has amenity spaces and a roof deck. The Project's architecture takes it cues from 20th Century, modern industrial design to make a harmonious transition from the office to the residential units along the N. Shoreline Boulevard frontage. The curved wall with accent panels at the northwestern corner is a featured element for the Project.

2.01 100%

| Pkg Ratio<br>Proposed | Pkg Provided | EVCS<br>Provided | Accessible<br>Provided | Tandem<br>Provided |
|-----------------------|--------------|------------------|------------------------|--------------------|
|                       |              |                  |                        |                    |
| 1 pkg / 310 sf        | 359          | 36               | 8                      |                    |
| 1.20                  | 244          | 25               | 7                      |                    |
| 1.28                  | 128          | 13               | 5                      | 6                  |
|                       | 15           |                  |                        |                    |
|                       | 25           |                  |                        |                    |
| 1 pkg / 250 sf        | 12           |                  |                        |                    |
|                       |              |                  |                        |                    |
|                       |              |                  |                        |                    |
|                       |              |                  |                        |                    |
|                       |              |                  |                        |                    |
|                       |              |                  |                        |                    |
|                       |              |                  |                        |                    |
|                       | 783          | 74               | 20                     | 6                  |
|                       |              |                  |                        | 7.66%              |
|                       |              |                  |                        | 2.01               |