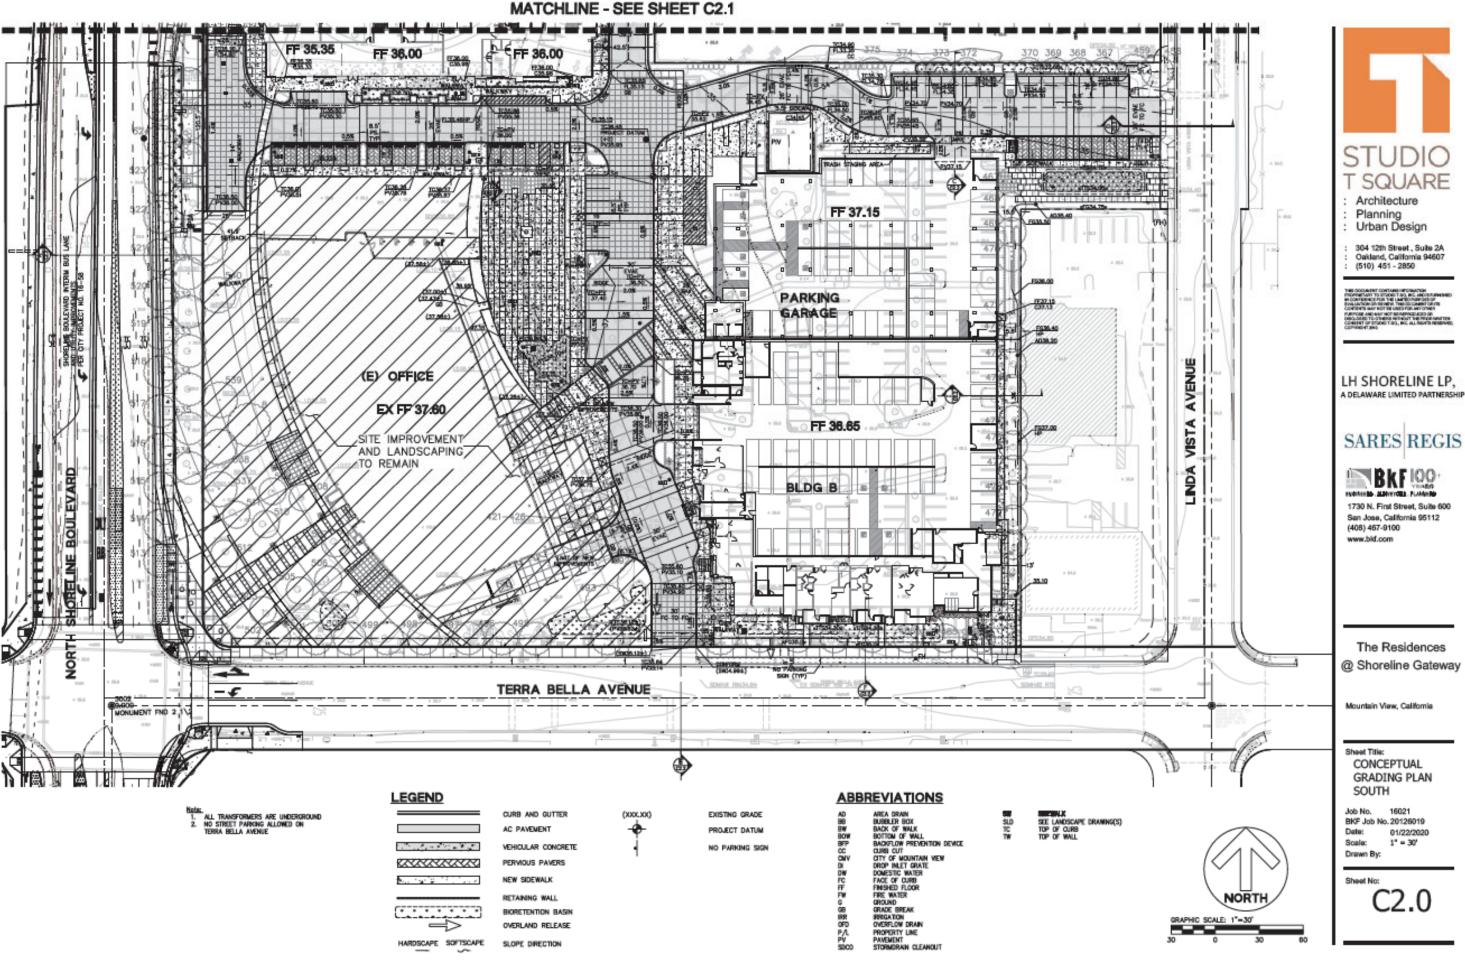

### PROJECT DESCRIPTION

The Residences @ Shoreline Gateway ("Project") is Phase II of the 7.81 acre mixed-use development site located at 1001 North Shoreline Boulevard in Mountain View ("City"). The Phase I office portion was approved in 2015 and construction was completed in 2017. Phase II is the development of 203 rental apartments and 100 for-sale condominiums and an above-ground stand-alone parking structure on the existing surface parking lot serving the office. Given its location adjacent to public transportation on Shoreline Boulevard, the 101 North on-ramp and existing industrial parcels, The Residences @ Shoreline Gateway will meet the City's transit-oriented housing needs. In addition, the Project will provide much-needed housing near the North Bayshore employment area.

The Phase I Office building includes 111,443 square feet of office space and surface parking for 371 cars newly completed. The office will remain in operation during the entirety of the Project's development.

The proposed apartment building, located at the North West corner of the site, is a Type IIIA construction 5-story wood structure on a 2-story concrete parking podium. There are 203 one-, two-, and three-bedroom units. Designed to park at a 1.2 ratio, with 244 parking spaces in the garage. The building has amenity spaces and a roof deck. The Project's architecture takes it cues from 20th Century, modern industrial design to make a harmonious transition from the office to the residential units along the N. Shoreline Boulevard frontage. The curved wall with accent panels at the northwestern corner is a featured element for the Project.

The condominium building, located at the South East corner of the site, is a Type IIIA construction with 5 floors of units over 2 floors of parking podium. There are 100 one-, two- and three-bedroom units. The parking ratio is 1.28, totaling 128 spaces in the podium level garage. The exterior material is a combination of accent tiles, sidings and stucco. The building also has amenity spaces at the podium level.