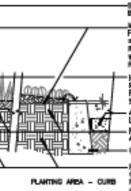

|
| Sheet Tille:<br>IRRIGATION NOTES<br>AND WATER<br>CALCULATIONS                                                                              |
| Job No. 16021<br>Date: 03/06/2020<br>Scalin:<br>Drawn By:                                                                                  |
| Sheet No:                                                                                                                                  |
| L5.4                                                                                                                                       |
|                                                                                                                                            |





Sol Finish Graie 1" Balow Adj. Pawemen

Match. Hold Match Rash with Adj. Paving and Tapper Up to Required 3" Depth Within 18" of Pavement Edge.

Hold Tap of Sod Soil Fluck with Adj. Poving. For Depth of Sod Soil, See Wh's Spece. Adjacent Paving, See Leyout Pier Finish Grade of Amended Sol. Carb. S.C.D.

Planting Soil Compasted to 85% Relative Compactive ge Recommended b Soile Engineer.



3/16" Wide by 1-1/4" Deep Score Joint at 7'-0" o.c. max. or as shown on Drawings 6"x6" #10/#10 W.W.M. Center in Pour Expansion Joint. For Natural Grey - Expension Joint, For Metarial Unity Concrete use 1/2" Wide Fiberous Asphaltic material For Integral Color Concrete use 1/2" Hornes, Non-Asphaltic Joint w/Polysellide Bed over, Color to Hatch adjacent pedestrian concrete paving. Homex by Homasots, Trento