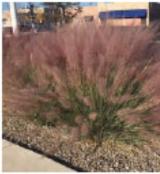

ws By:                                                                                                                                                                                       |
| Sheet No.                                                                                                                                                                                                                                      |
| L1.3                                                                                                                                                                                                                                           |

## SHRUBS / GRASSES



Lavandula x intermedia 'Alba'



Lavatera thuringiaca 'Red Rum'



Lomandra longifolia 'Breeze'





Muhlenbergia 'Pink Flamingo'



Phormium 'Duet'



Polygala 'Alta Mariposa'



Prunus laurocerasus 'Otto Luyken'



Rhamnus cal. 'Mound San Bruno'





Salvia clevelandii

# GROUND-**COVERS**



'No-Mow' Fescue



Arctostaphylos u. 'Massachusetts'



Sedum album



Trachelospermum jasminoides



Erigeron 'Wayne Roderick'







Phormium 'Amazing Red'



Viburnum awabuki 'Chindo'





Sedum reflexum





| : Ar<br>: Pl                                | FUDIO<br>SQUARE<br>chitecture<br>ann ng<br>tan Design                                                                                                                                                                  |
|---------------------------------------------|-------------------------------------------------------------------------------