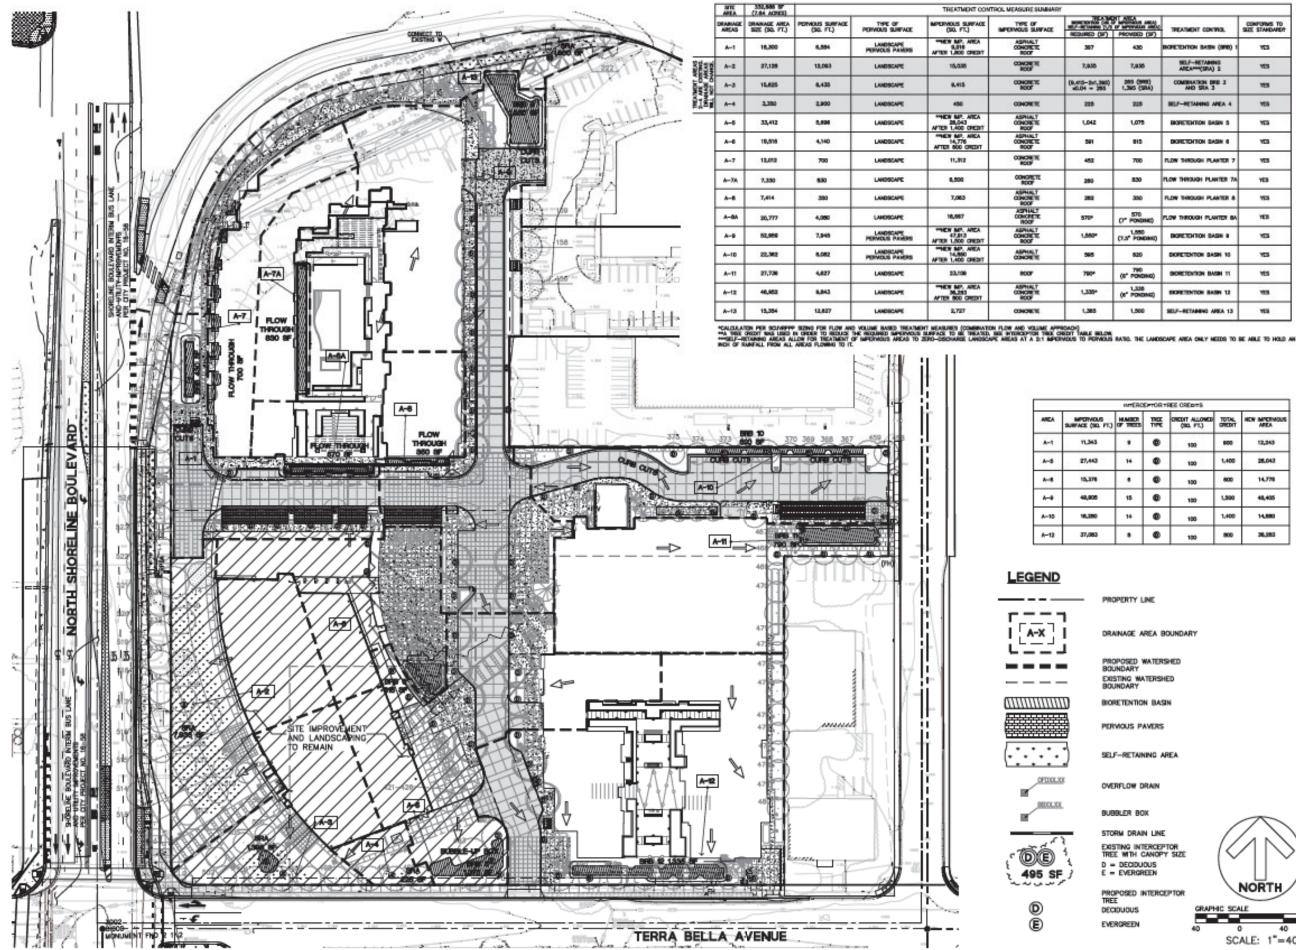

|



| Maria Anton<br>Maria Anton<br>Maria (SP) | TREATMENT CONTROL                | CONFORMS TO<br>SIZE STANDARD? |
|------------------------------------------|----------------------------------|-------------------------------|
| 430                                      | BIOPETENTION BASIN (SPR) 1       | YES                           |
| 7,836                                    | SELF-RETAINING<br>ADEAHHI(SEA) 2 | YES                           |
| is (949)<br>95 (984)                     | COMBINATION DEB 3<br>AND SEA 3   | YES                           |
| 225                                      | SELF-RETAINING AREA 4            | YES                           |
| 1,075                                    | BORCTENTON BASIN 5               | YES                           |
| 815