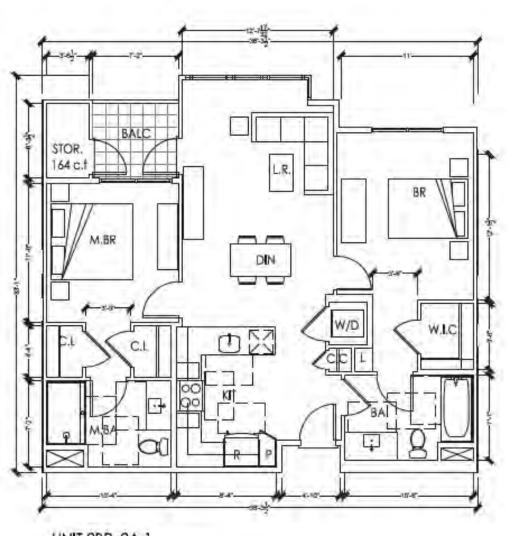

The proposed apartment building, located at the North West corner of the site, is a Type IIIA construction 5-story wood structure on a 2-story concrete parking podium. There are 203 one-, two-, and three-bedroom units. Designed to park at a 1.2 ratio, with 244 parking spaces in the garage. The building has amenity spaces and a roof deck. The Project's architecture takes it cues from 20th Century, modern industrial design to make a harmonious transition from the office to the residential units along the N. Shoreline Boulevard frontage. The curved wall with accent panels at the northwestern corner is a featured element for the Project.