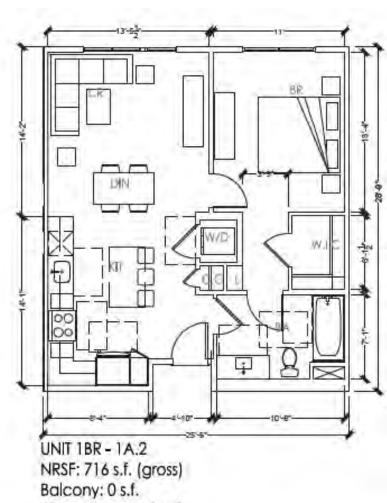

The condominium building, located at the South East corner of the site, is a Type IIIA construction with 5 floors of units over 2 floors of parking podium. There are 100 one-, two- and three-bedroom units. The parking ratio is 1.28, totaling 128 spaces in the podium level garage. The exterior material is a combination of accent tiles, sidings and stucco. The building also has amenity spaces at the podium level.