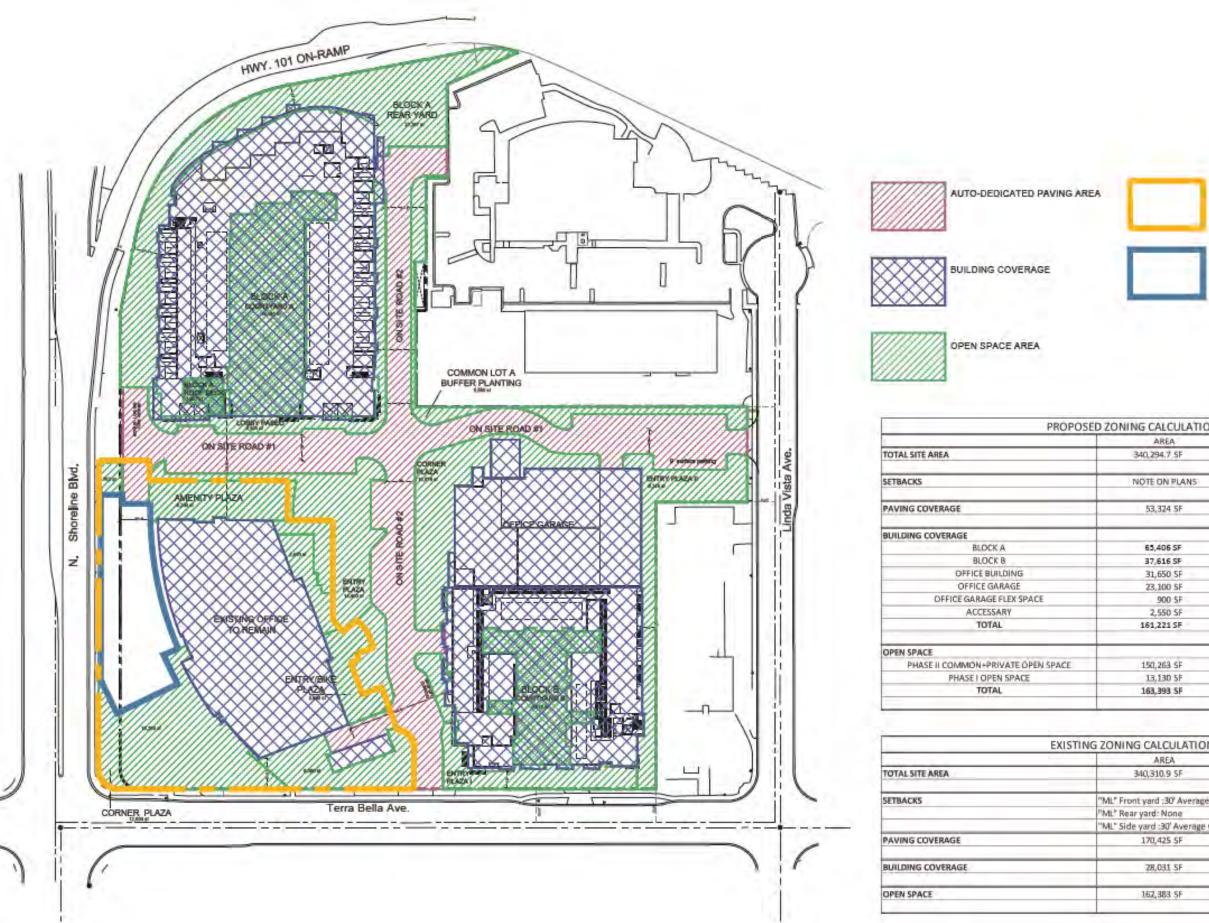

# **PROJECT SUMMARY**

| PLANNING AND BUILDING                                          |                |                                                                       |                       |                         |                                       |                               |
|----------------------------------------------------------------|----------------|-----------------------------------------------------------------------|-----------------------|-------------------------|---------------------------------------|-------------------------------|
| CODE DATA                                                      |                |                                                                       |                       |                         |                                       |                               |
| Address 1001 North Shoreline                                   | BLVD., Mour    | itain View, CA 94043                                                  |                       |                         |                                       |                               |
|                                                                |                | 3-15-015, 153-15-016, 153-15-022<br>el per the title reports. New APN |                       |                         | 024, 153-15-026, 153-1                | 5-028, and single Caltrain    |
| Existing Land Use Designations:                                |                |                                                                       |                       |                         |                                       |                               |
| General Plan Designation: Ger                                  | neral Industri | ial                                                                   |                       |                         |                                       |                               |
| Zoning Designation: MM                                         | 1 ( General Ir | ndustrial), and ML (Limited Ir                                        | ndustrial)            |                         |                                       |                               |
| Proposed Land Use Designations:                                |                |                                                                       |                       |                         |                                       |                               |
| General Plan Designation: Mix                                  | ed-Use Cent    | er                                                                    |                       |                         |                                       |                               |
| Zoning Designation: P (P                                       | Planned Com    | munity)                                                               |                       |                         |                                       |                               |
|                                                                |                |                                                                       |                       |                         |                                       |                               |
| Building Code                                                  |                | The building shall be after the                                       |                       |                         |                                       |                               |
| Construction shall comply with the 2016 California B           | ullaing Code.  | The building shall be of mixe                                         | ed occupancy.         |                         |                                       |                               |
| Occupancy Groups                                               |                | Constructio                                                           | on Types              |                         |                                       |                               |
| Residential                                                    | R-2            | R-2                                                                   |                       |                         | T                                     | ype IIIA, Fully sprinklered ( |
| Garage                                                         | S-2            | S-2                                                                   |                       |                         |                                       | Type IA                       |
| Amenity                                                        | A/B/M          | A/B/M                                                                 |                       |                         |                                       | Type IIIA                     |
| Office (Existing office on the site)                           | В              |                                                                       |                       |                         |                                       |                               |
|                                                                |                |                                                                       |                       |                         |                                       |                               |
| Building Height (allowable)<br>Bayshore Precise Plan           |                |                                                                       |                       |                         |                                       | 110' Core Area Nor            |
| Code                                                           |                |                                                                       |                       |                         |                                       | UL on Type 1A; 85' to         |
|                                                                |                |                                                                       |                       |                         |                                       | 0L 011 Type 1A, 65 tt         |
| Lot Area (Includes N. shoreline 22' Street Frontage dedication | on)            |                                                                       | 340,294.7             | sf                      |                                       | 7.81                          |
| F.A.R. (Inlcudes existing office, block A (retail, resider     | ntial and pod  | lium garage), block B (resider                                        | ntial and podium gar  | age - excludes office   | e garage).                            |                               |
| Building Coverage (Phase II Residential + Phase I off          | ice over the   | entire site)                                                          | 160,501               | sf                      |                                       | 47.2%                         |
| Paving Area                                                    |                |                                                                       | 56,551                | sf                      |                                       | 16.6%                         |
| Landscaping Area (Ground Level Area Only)                      |                |                                                                       | 123,243               | sf                      |                                       | 36.6%                         |
| Open Area                                                      |                |                                                                       | 496                   | sf/unit                 | (See                                  | Sheet A610 for Detail)        |
| Residential Density (based on entire parcel area, un           | its/acre)      |                                                                       | 38.8                  | du/ac                   | · · · · · · · · · · · · · · · · · · · | ·                             |
|                                                                |                |                                                                       |                       |                         |                                       |                               |
| PROGRAM                                                        |                | Number                                                                | Pkg Ratio<br>Required |                         | Pkg Required                          |                               |
|                                                                |                | Number                                                                | Required              |                         |                                       |                               |
|                                                                |                |                                                                       |                       | <b>Resident Parking</b> | Guest Parking                         | Total                         |
| Office (Existing structure to remain on site)                  |                | 111,443 sf                                                            | 1 pkg / 300 sf        |                         |                                       | 371                           |
| Block A Residential Units                                      |                | 203 du                                                                | 1.0-2.0               | 243                     | 43                                    | 286                           |
| Block B Residential Units                                      |                | 100 du                                                                | 1.0-2.0               | 137                     | 24                                    | 161                           |
| Assigned Guest Parking Surface Spaces                          |                |                                                                       |                       |                         |                                       |                               |
| Unassigned Shared Surface Parking Spaces                       |                |                                                                       |                       |                         |                                       |                               |
| Block A Retail (Surface Parking)                               |                | 3,113 sf                                                              | 1 pkg / 100 sf        |                         |                                       | 30                            |
| Block A Bike Storage                                           |                | 2,300 sf                                                              |                       |                         |                                       |                               |
| Block B Bike Storage                                           |                | 1,120 sf                                                              |                       |                         |                                       |                               |
| Block A Residential, Garage and Retail total GFA               |                | 369,614 sf                                                            |                       |                         |                                       |                               |
| Block B Residential and Garage total GFA                       |                | 203,885 sf                                                            |                       |                         |                                       |                               |
| Block B Office Garage                                          |                | 131,030 sf                                                            |                       |                         |                                       |                               |
| Block B Office Garage Flex Space                               |                | 0 sf                                                                  |                       |                         |                                       |                               |
| Total                                                          |                |                                                                       |                       |                         | 67                                    | 848                           |
| Total Parking Reduction                                        |                |                                                                       |                       |                         |                                       |                               |
| FAR**                                                          |                |                                                                       |                       |                         |                                       |                               |