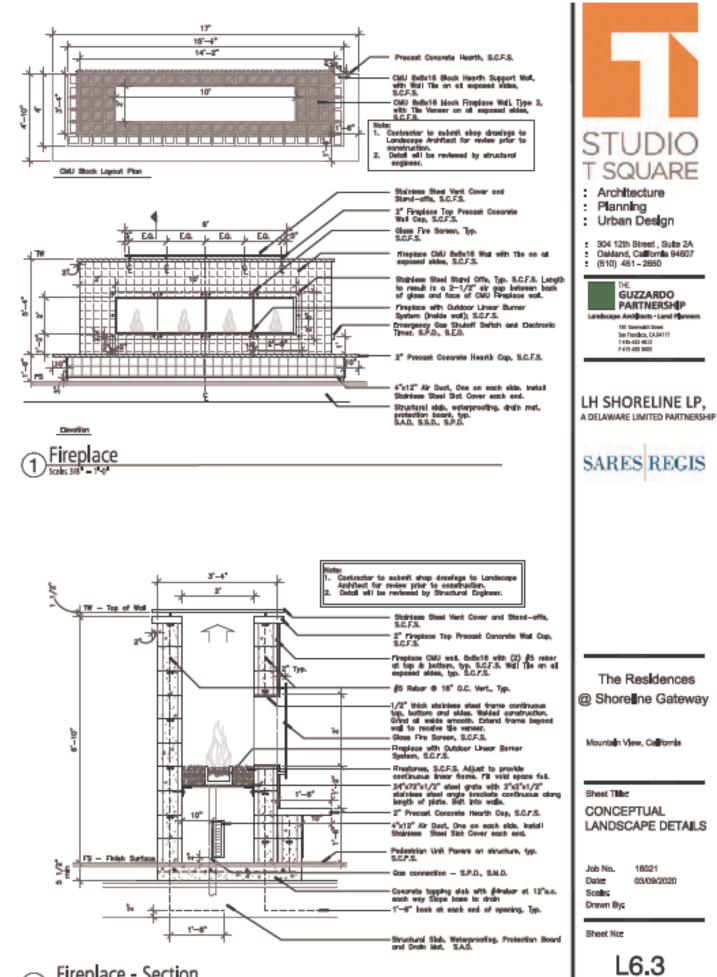

| 162                                                                                                                                         |

L6.2







Fireplace - Section 2 Scale 3/4 = 1-0







nonte leveling plint

-Drain Hele

Planter Pol, S.C.F.S., Typ.

Watch per Planting Notes Irrigation Lateral to Enter Pat through Drain Hole. See Prigation Drawings. **Commercial Grade Potting Soil** -Geotech Droknage Boerd, 2<sup>e</sup> Thick, Covered with Mirafi 140H filter Fabric, Gued to Walle, eee Planting Note \$27. Adjacent Paving, see layout plane. -Pound in place operate leveling plinth. All pote to be planth and level. -Structural Slab. 5.5.0. (On Podlum Locations Only) Gravel Sarfacing on Structure, S.C.F.S.

Precest Planter. See Layout Legend and Color and Finish Schedule. -Gail to be the some as in rolead planters on podium. religation Line. "Gestech Dreinage Board, 2" Trick, Covered w/ Mitelii 1409 Filter Fabric, Claed to Wale,