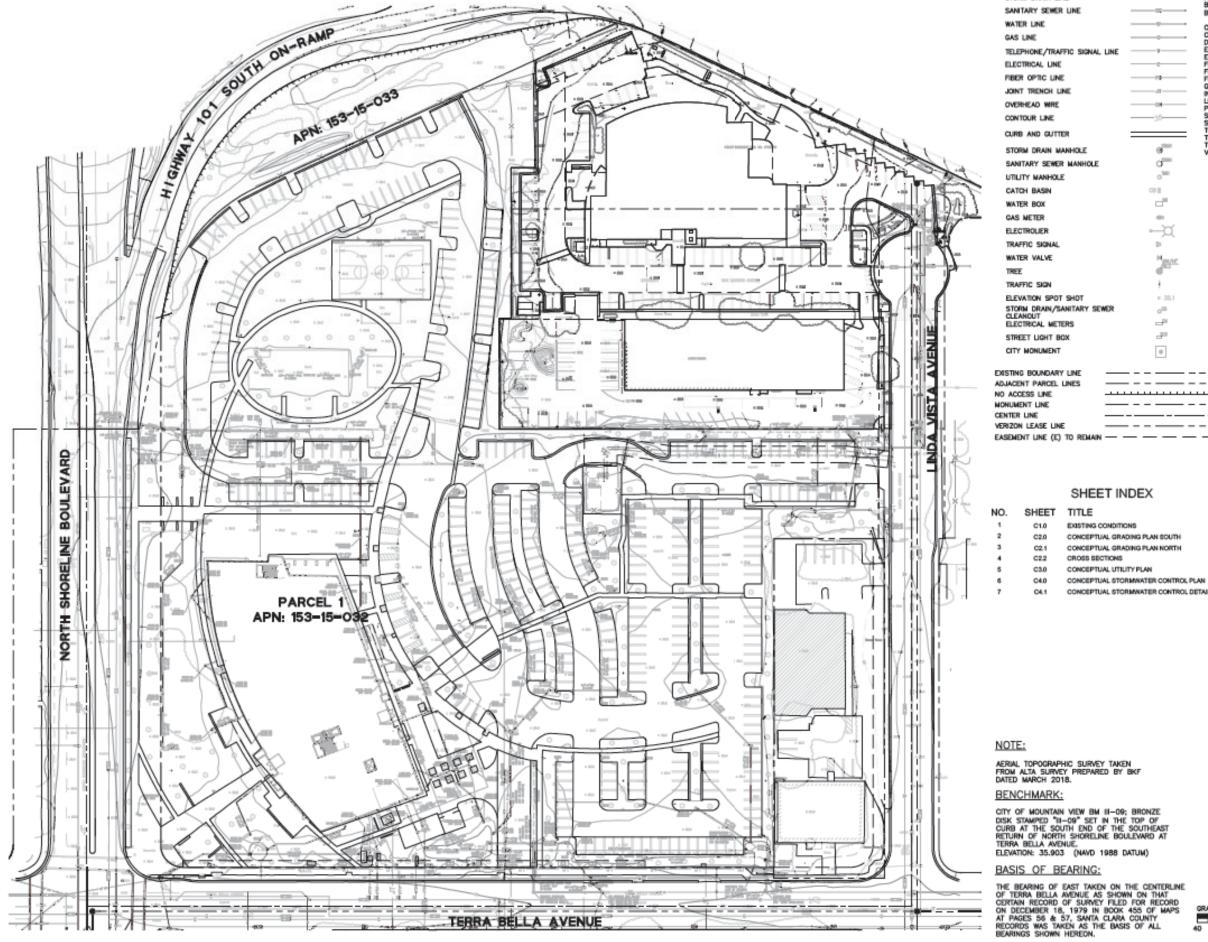

|
| Job No. 18021<br>Date: 03/09/2020<br>Scalls:<br>Drawn Bys                                                   |
| Sheet No:                                                                                                   |
| L8.1                                                                                                        |

| 001 | SHORELINE - ALTERNATE |
|-----|-----------------------|
| KUN | TNN VIEW, CA          |

| purds of | Lang 1 In | 11    |     |      | _ | _ |  |
|----------|-----------|-------|-----|------|---|---|--|
| 100.00   | 4.05      | MAG 1 | 120 | and. |   | ÷ |  |

| unit | 9401 | with the   |
|------|------|------------|
| W-1  | 1001 | 0110012020 |

1

### LEGEND AND ABBREVIATIONS

STORM DRAIN LINE



| NE | ACP<br>BL<br>BW<br>CODEP<br>BP<br>FL<br>COBY<br>FR<br>SSSC<br>HW<br>SSSC<br>HW | ASBESTOS COMENT PIPE<br>BUILDING<br>BACK OF WALK/<br>BOTTON OF WALL<br>CATCH BASH<br>CLEAN OUT<br>DRIVEWAY<br>EDGE OF WALK<br>FINSHED FLOOR<br>FLOW LINE<br>FINSHED FLOOR<br>FLOW LINE<br>FRADE BREAK<br>INVENT<br>LIP OF GUITER<br>FRELIMINARY TILLE REPORT<br>SANITARY SEWER<br>TOP OF CURB<br>TYPICAL MANHOLE<br>TOP OF WALL |
|----|--------------------------------------------------------------------------------|-------------------------------------------------------------------------------------------------------------------------------------------------------------------------------------------------------------------------------------------------------------------------------------------------------------