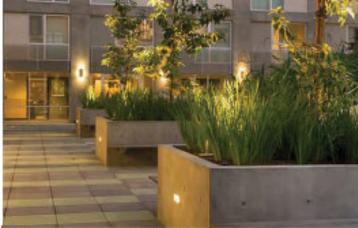

The proposed apartment building, located at the North West corner of the site, is a Type IIIA construction 5-story wood structure on a 2-story concrete parking podium. There are 203 one-, two-, and three-bedroom units. Designed to park at a 1.2 ratio, with 244 parking spaces in the garage. The building has amenity spaces and a roof deck. The Project's architecture takes it cues from 20th Century, modern industrial design to make a harmonious transition from the office to the residential units along the N. Shoreline Boulevard frontage. The curved wall with accent panels at the northwestern corner is a featured element for the Project.

The condominium building, located at the South East corner of the site, is a Type IIIA construction with 5 floors of units over 2 floors of parking podium. There are 100 one-, two- and three-bedroom units. The parking ratio is 1.28, totaling 128 spaces in the podium level garage. The exterior material is a combination of accent tiles, sidings and stucco. The building also has amenity spaces at the podium level.