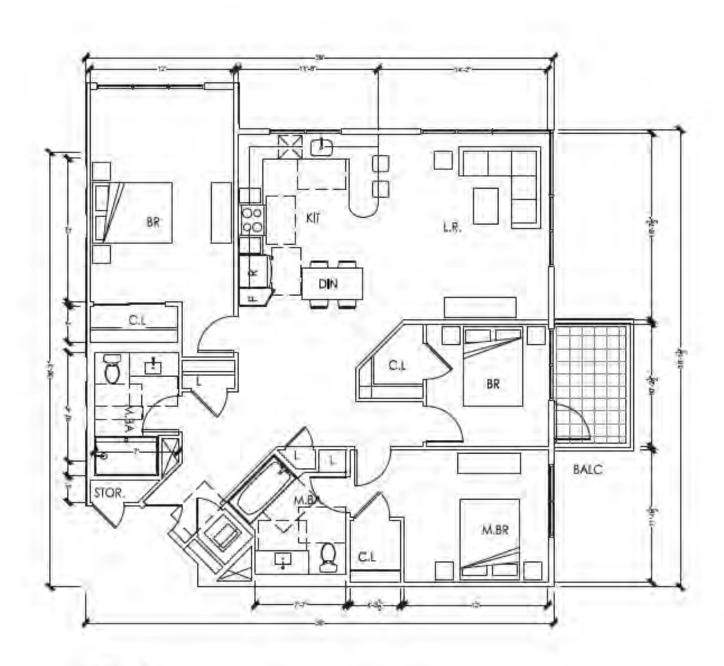

The proposed apartment building, located at the North West corner of the site, is a Type IIIA construction 5-story wood structure on a 2-story concrete parking podium. There are 203 one-, two-, and three-bedroom units. Designed to park at a 1.2 ratio, with 244 parking spaces in the garage. The building has amenity spaces and a roof deck. The Project's architecture takes it cues from 20th Century, modern industrial design to make a harmonious transition from the office to the residential units along the N. Shoreline Boulevard frontage. The curved wall with accent panels at the northwestern corner is a featured element for the Project.