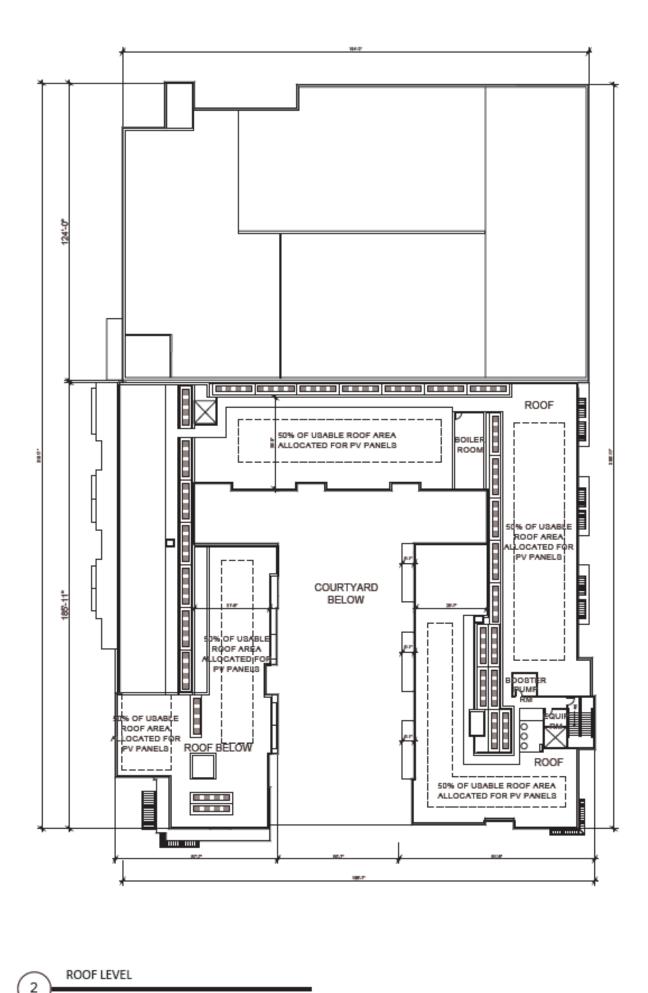

|







| UNIT TYPE | 3A.1 | 2C  | 12  | 1   | B   |     | J.  | 2.1 | 38  | 1A.2 | 3A  | 2F  | J   | 2   | 1A |
|-----------|------|-----|-----|-----|-----|-----|-----|-----|-----|------|-----|-----|-----|-----|----|
| STORAGE   | а    | b   | C   | d   | e   | f   | g   | h   | i.  | Ĭ    | k   | m   | .0  | D   | p  |
| EF        | 329  | 329 | 170 | 170 | 196 | 196 | 227 | 227 | 230 | 187  | 230 | 230 | 187 | 227 | 18 |











| UNIT TYPE | 1.4 | 2   | 2E  | 1E  | 5     |
|-----------|-----|-----|-----|-----|-------|
| STORAGE   | а   | b   | C.  | d   | TOTAL |
| CF        | 167 | 167 | 167 | 167 | 668   |















SCALE: 1" = 20' - 0"







### NORTHELEVANO

SCALE: 1" = 20' - 0"

2



1

| 1-) | Stucco Finish - White                  |
|-----|----------------------------------------|
| 3   | Stucco Finish - Grey                   |
| 5   | Stucco Finish - Light Grey             |
| i)  | Stucco Finish - Dark Grey              |
|     | Stucco Finish - Amber                  |
| 1-0 | Stucco Finish - Beige                  |
| 6   | Stucco Finish - Grey                   |
| 1-1 | Stucco Finish - Khaki                  |
| 2)  | Siding - Brown                         |
| 2-3 | Siding - Yellow                        |
| 23  | Siding - Medium Grey                   |
| 9   | Siding - Light Brown                   |
| 3)  | Tiles - Brown                          |
| 3   | Tiles - Belge                          |
| 3)  | Til