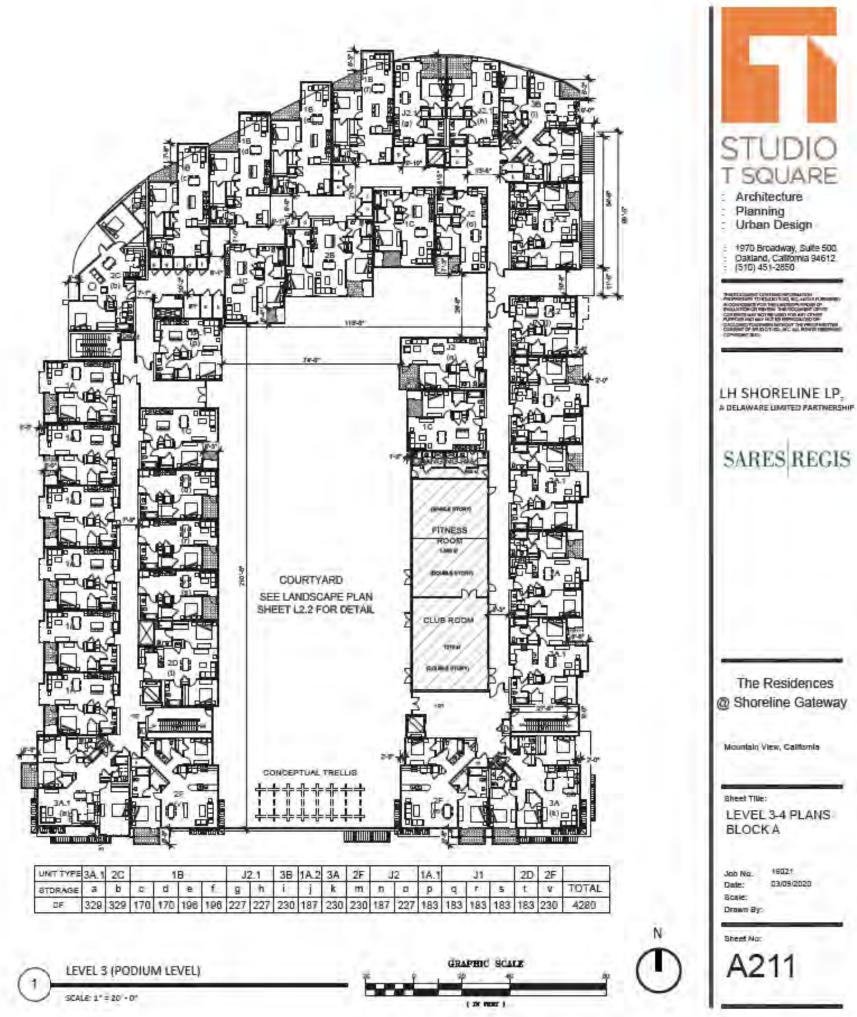

The proposed apartment building, located at the North West corner of the site, is a Type IIIA construction 5-story wood structure on a 2-story concrete parking podium. There are 203 one-, two-, and three-bedroom units. Designed to park at a 1.2 ratio, with 244 parking spaces in the garage. The building has amenity spaces and a roof deck. The Project's architecture takes it cues from 20th Century, modern industrial design to make a harmonious transition from the office to the residential units along the N. Shoreline Boulevard frontage. The curved wall with accent panels at the northwestern corner is a featured element for the Project.