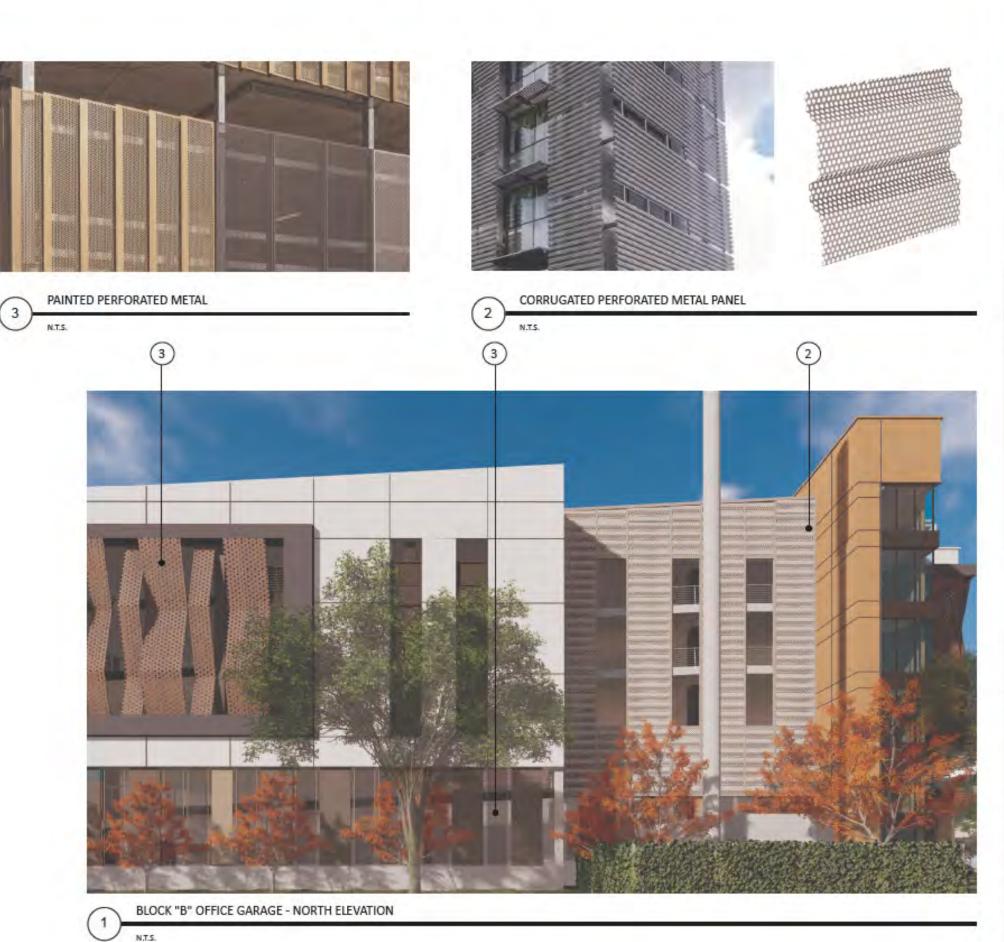

The Phase I Office building includes 111,443 square feet of office space and surface parking for 371 cars newly completed. The office will remain in operation during the entirety of the Project's development.

The proposed apartment building, located at the North West corner of the site, is a Type IIIA construction 5-story wood structure on a 2-story concrete parking podium. There are 203 one-, two-, and three-bedroom units. Designed to park at a 1.2 ratio, with 244 parking spaces in the garage. The building has amenity spaces and a roof deck. The Project's architecture takes it cues from 20th Century, modern industrial design to make a harmonious transition from the office to the residential units along the N. Shoreline Boulevard frontage. The curved wall with accent panels at the northwestern corner is a featured element for the Project.