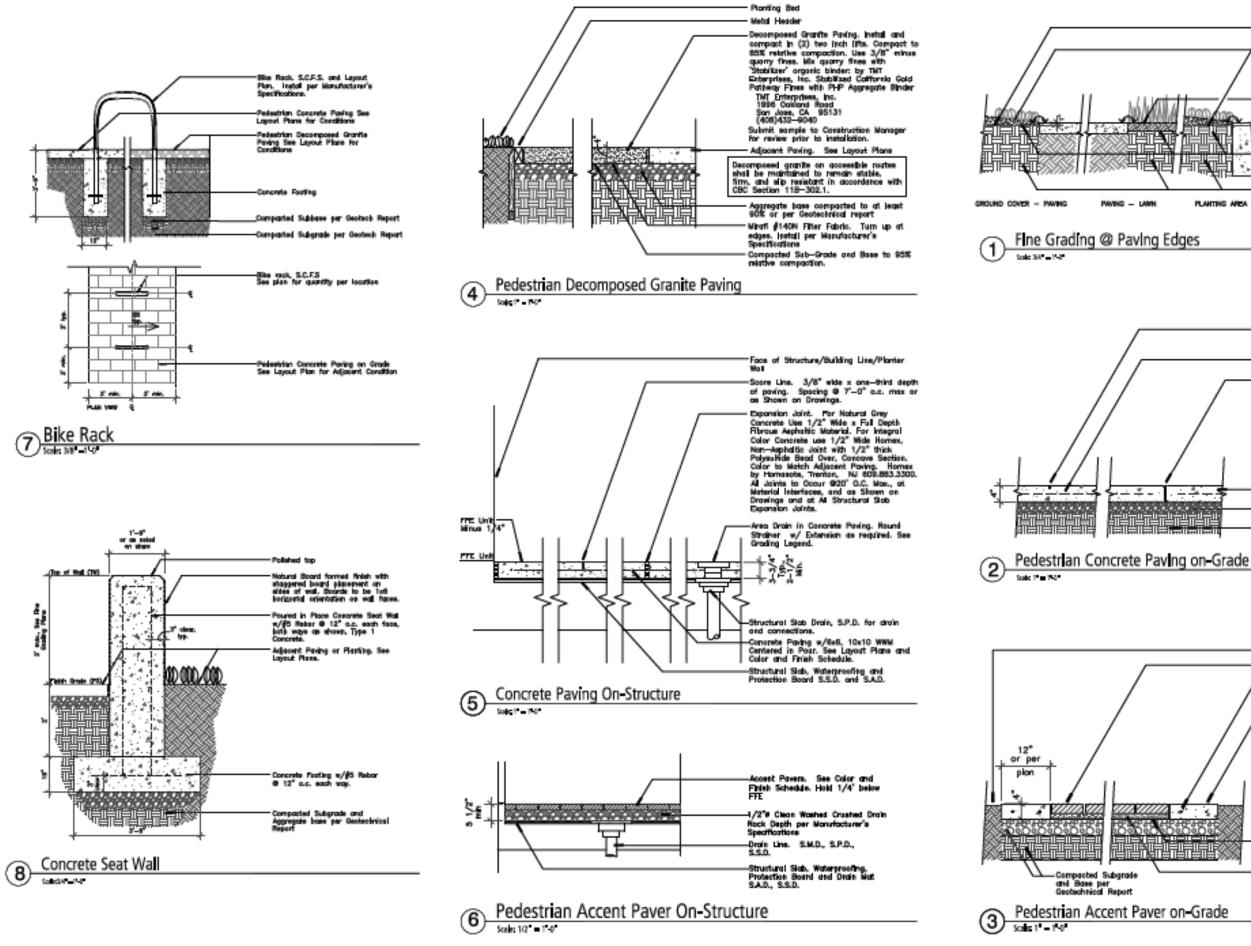

|
| Sheet Tille:<br>IRRIGATION NOTES<br>AND WATER<br>CALCULATIONS                                                                              |
| Job No. 16021<br>Date: 03/06/2020<br>Scalin:<br>Drawn By:                                                                                  |
| Sheet No:                                                                                                                                  |
| L5.4                                                                                                                                       |
|                                                                                                                                            |





Sol Finish Graie 1" Balow Adj. Pawemen

Match. Hold Match Rash with Adj. Paving and Tapper Up to Required 3" Depth Within 18" of Pavement Edge.

Hold Tap of Sod Soil Fluck with Adj. Poving. For Depth of Sod Soil, See Wh's Spece. Adjacent Paving, See Leyout Pier Finish Grade of Amended Sol. Carb. S.C.D.

Planting Soil Compasted to 85% Relative Compactive ge Recommended b Soile Engineer.



3/16" Wide by 1-1/4" Deep Score Joint at 7'-0" o.c. max. or as shown on Drawings 6"x6" #10/#10 W.W.M. Center in Pour Expansion Joint. For Natural Grey - Expension Joint, For Metarial Unity Concrete use 1/2" Wide Fiberous Asphaltic material For Integral Color Concrete use 1/2" Hornes, Non-Asphaltic Joint w/Polysellide Bed over, Color to Hatch adjacent pedestrian concrete paving. Homex by Homasots, Tren