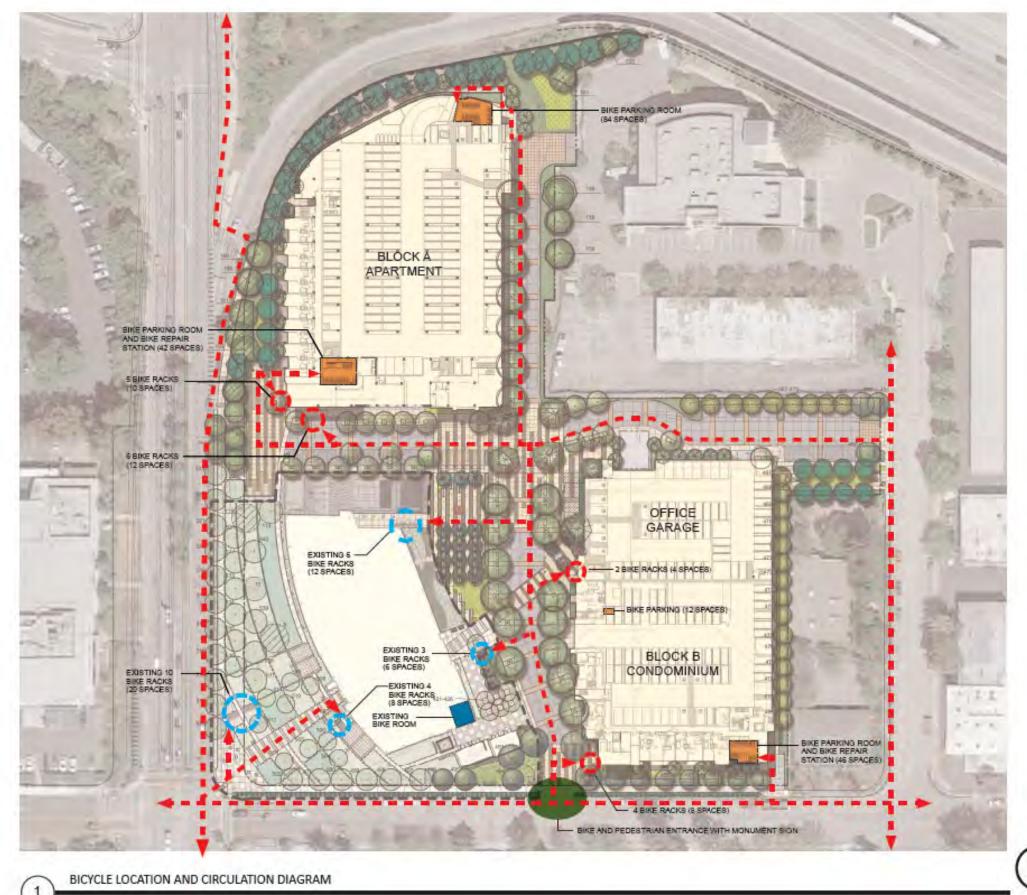

Note: Parking Ratio Required based on the City's Model Parking Standard

EVCS Requirement per Mountain View Multiciple code, 10% of total parking for residential and office

| Required Bike Parking for residential : 1 Per<br>Unit |         | Bik      | e Parking Requi | red   | Bik              | e Parking Provided |       |
|-------------------------------------------------------|---------|----------|-----------------|-------|------------------|--------------------|-------|
|                                                       |         | Resident | Guest           | Total | Resident(indoor) | Guest(outdoor)     | Total |
| For residential guest: 1 Per 10 Units                 | Block A | 203      | 21              | 224   | 204              | 22                 | 226   |
|                                                       | Block B | 100      | 10              | 110   | 100              | 12                 | 112   |

|                     | Existing Office    | Bike Parking |       |
|---------------------|--------------------|--------------|-------|
| Regular<br>(indoor) | E-bike<br>(indoor) | Outdoor      | Total |
| 48                  | 12                 | 46           | 106   |