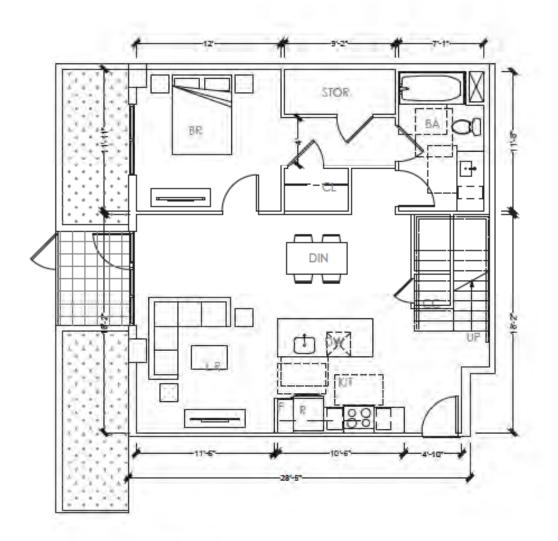

The proposed apartment building, located at the North West corner of the site, is a Type IIIA construction 5-story wood structure on a 2-story concrete parking podium. There are 203 one-, two-, and three-bedroom units. Designed to park at a 1.2 ratio, with 244 parking spaces in the garage. The building has amenity spaces and a roof deck. The Project's architecture takes it cues from 20th Century, modern industrial design to make a harmonious transition from the office to the residential units along the N. Shoreline Boulevard frontage. The curved wall with accent panels at the northwestern corner is a featured element for the Project.