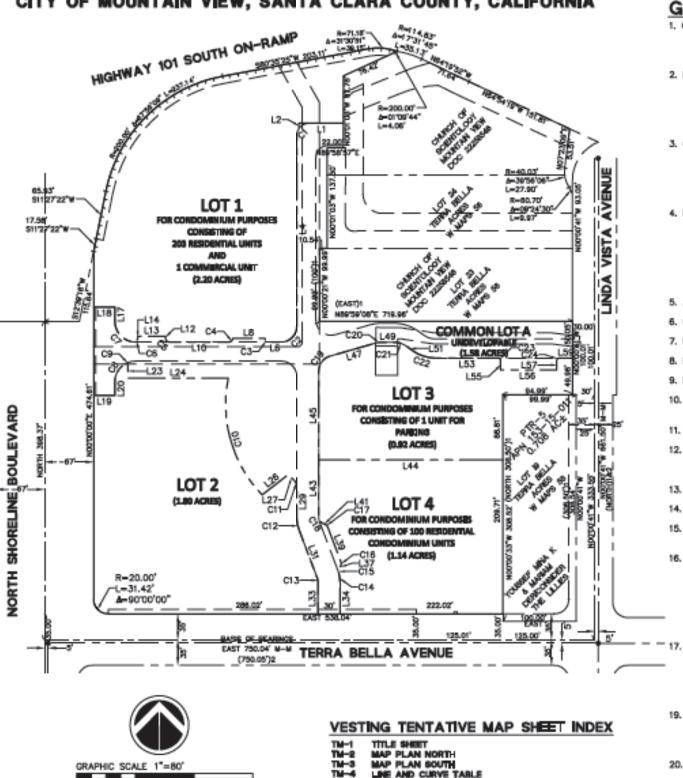

THE MAIN WATER TRANSMISSION LINE AND THE SANITARY SEWER MAIN, SANITARY AND WATER SERVICE LATERALS BETWEEN THE BUILDINGS AND THE CLEANOUTS AND/OR WATER METERS WILL BE PRIVATELY OWNED AND MAINTAINED. THE STORM DRAINAGE SYSTEM WILL ALSO BE PRIVATELY OWNED AND MAINTAINED OR AS DESIGNATED
- 5. MULTIPLE FINAL MAPS: PURSUANT TO SECTION 66456.1 OF THE SUBDIVISION MAP ACT, THE DEVELOPER RESERVES THE RIGHT TO FILE MULTIPLE FINAL WAPS. ONLY THE IMPROVEMENTS REQUIRED TO SUPPORT THE LEVEL OF DEVELOPMENT, AS DETERMINED BY THE CITY, OF EACH PARTICULAR FINAL MAP NEEDS TO BE COMPLETED OR BOUNDED.

# ENGINEER'S STATEMENT

THIS VESTING TENTATIVE MAP HAS BEEN PREPARED BY ME OR UNDER MY DIRECTION IN ACCORDANCE WITH STANDARD ENGINEERING PRACTICE.

DATE

80

0

80

160

03/04/2020 FRITZ COLE GAUMNITZ, P.E. 687



|                      | Ŷ                                                                                                                                                                                                                                             | 5141      | _                   |                   |                    |                                               |          |
|----------------------|-----------------------------------------------------------------------------------------------------------------------------------------------------------------------------------------------------------------------------------------------|-----------|---------------------|-------------------|--------------------|-----------------------------------------------|----------|