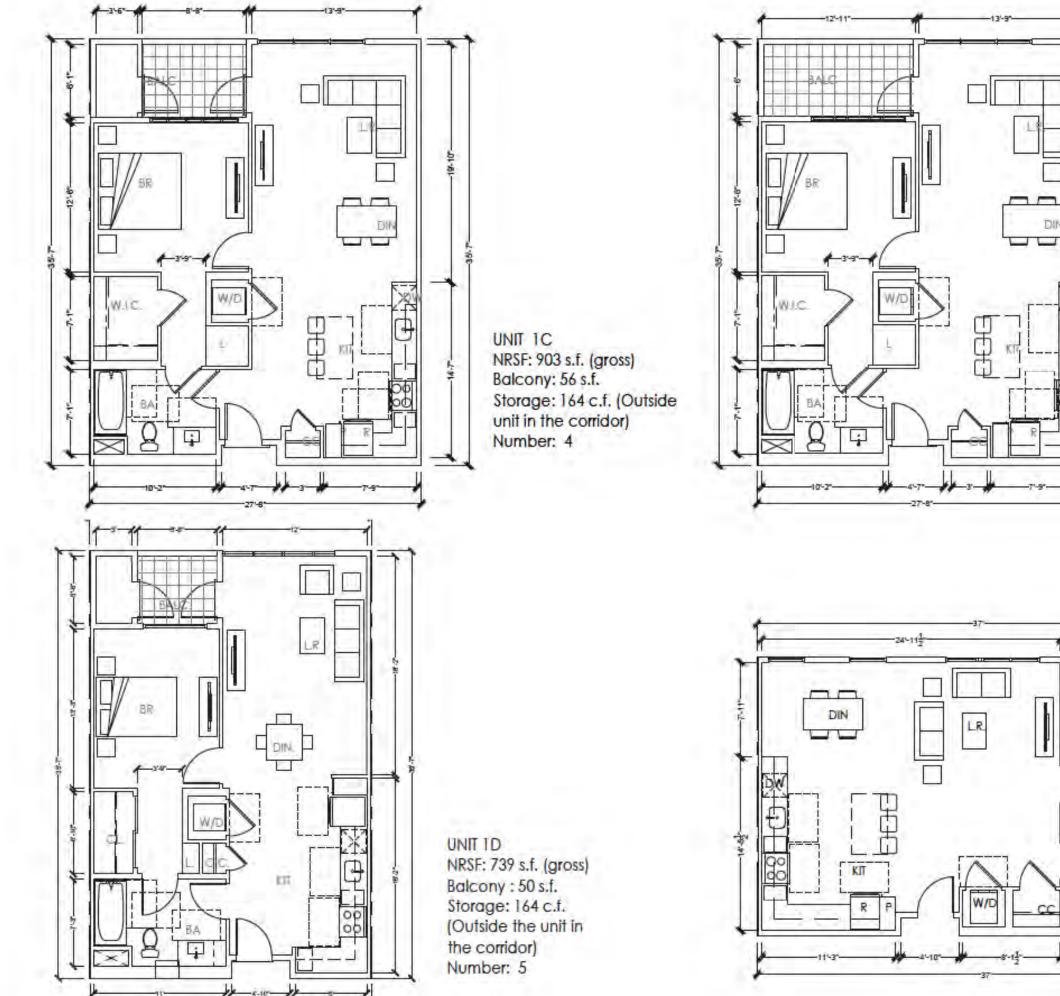

The proposed apartment building, located at the North West corner of the site, is a Type IIIA construction 5-story wood structure on a 2-story concrete parking podium. There are 203 one-, two-, and three-bedroom units. Designed to park at a 1.2 ratio, with 244 parking spaces in the garage. The building has amenity spaces and a roof deck. The Project's architecture takes it cues from 20th Century, modern industrial design to make a harmonious transition from the office to the residential units along the N. Shoreline Boulevard frontage. The curved wall with accent panels at the northwestern corner is a featured element for the Project.

The condominium building, located at the South East corner of the site, is a Type IIIA construction with 5 floors of units over 2 floors of parking podium. There are 100 one-, two- and three-bedroom units. The parking ratio is 1.28, totaling 128 spaces in the podium level garage. The exterior material is a combination of accent tiles, sidings and stucco. The building also has amenity spaces at the podium level.