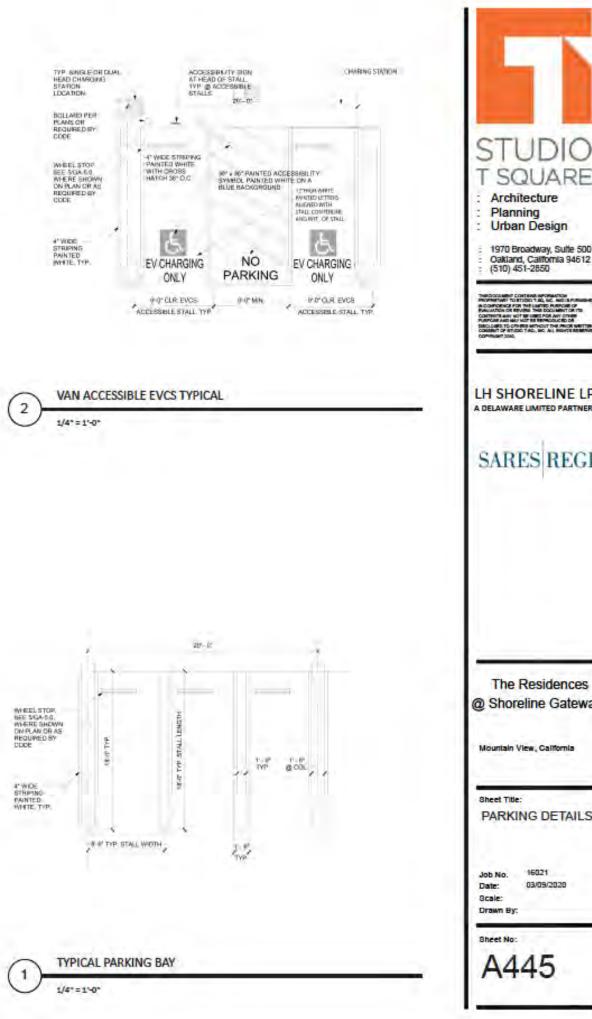

Note: Parking Ratio Required based on the City's Model Parking Standard

EVCS Requirement per Mountain View Multiciple code, 10% of total parking for residential and office

| Required Bike Parking for residential : 1 Per<br>Unit |         | Bik      | e Parking Requi | red   | Bik              | e Parking Provided |       |
|-------------------------------------------------------|---------|----------|-----------------|-------|------------------|--------------------|-------|
|                                                       |         | Resident | Guest           | Total | Resident(indoor) | Guest(outdoor)     | Total |
| For residential guest: 1 Per 10 Units                 | Block A | 203      | 21              | 224   | 204              | 22                 | 226   |
|                                                       | Block B | 100      | 10              | 110   | 100              | 12                 | 112   |