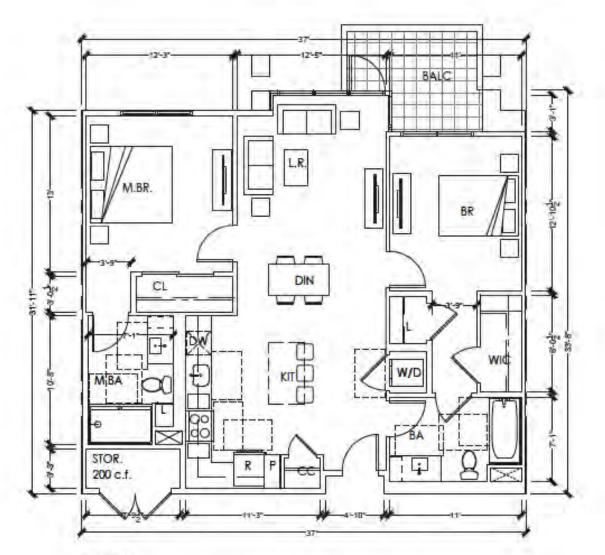

The proposed apartment building, located at the North West corner of the site, is a Type IIIA construction 5-story wood structure on a 2-story concrete parking podium. There are 203 one-, two-, and three-bedroom units. Designed to park at a 1.2 ratio, with 244 parking spaces in the garage. The building has amenity spaces and a roof deck. The Project's architecture takes it cues from 20th Century, modern industrial design to make a harmonious transition from the office to the residential units along the N. Shoreline Boulevard frontage. The curved wall with accent panels at the northwestern corner is a featured element for the Project.

The condominium building, located at the South East corner of the site, is a Type IIIA construction with 5 floors of units over 2 floors of parking podium. There are 100 one-, two- and three-bedroom units. The parking ratio is 1.28, totaling 128 spaces in the podium level garage. The exterior material is a combination of accent tiles, sidings and stucco. The building also has amenity spaces at the podium level.