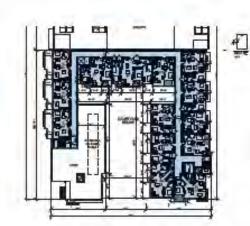

The proposed apartment building, located at the North West corner of the site, is a Type IIIA construction 5-story wood structure on a 2-story concrete parking podium. There are 203 one-, two-, and three-bedroom units. Designed to park at a 1.2 ratio, with 244 parking spaces in the garage. The building has amenity spaces and a roof deck. The Project's architecture takes it cues from 20th Century, modern industrial design to make a harmonious transition from the office to the residential units along the N. Shoreline Boulevard frontage. The curved wall with accent panels at the northwestern corner is a featured element for the Project.

The condominium building, located at the South East corner of the site, is a Type IIIA construction with 5 floors of units over 2 floors of parking podium. There are 100 one-, two- and three-bedroom units. The parking ratio is 1.28, totaling 128 spaces in the podium level garage. The exterior material is a combination of accent tiles, sidings and stucco. The building also has amenity spaces at the podium level.