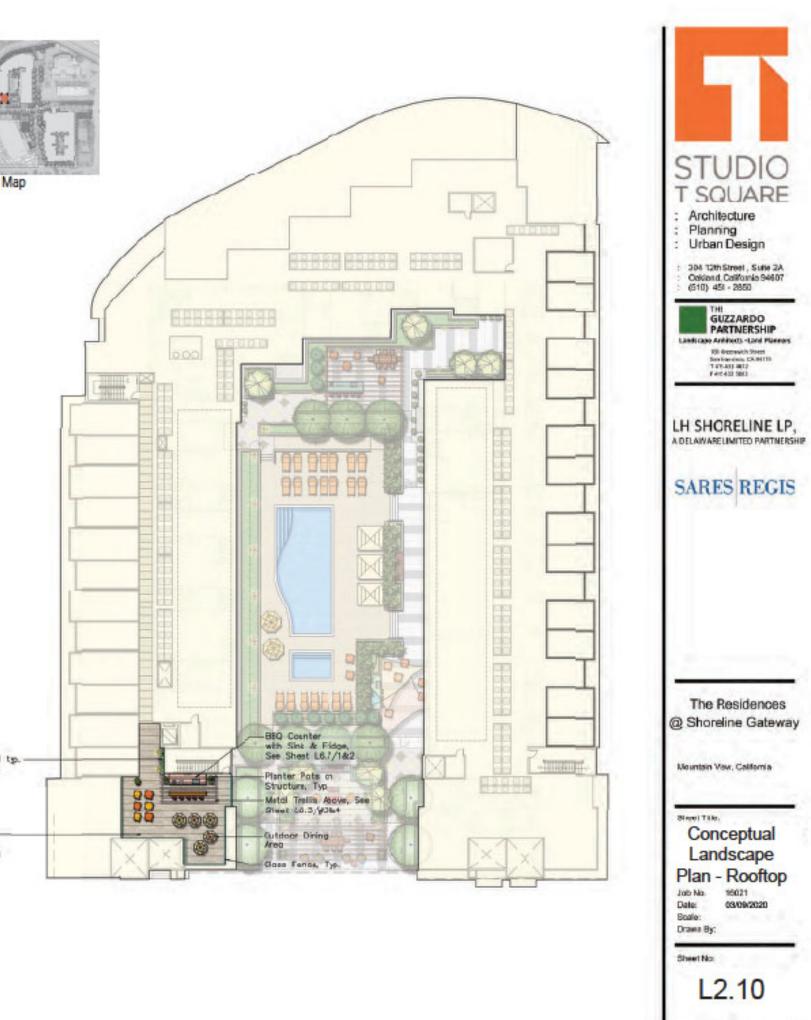

The proposed apartment building, located at the North West corner of the site, is a Type IIIA construction 5-story wood structure on a 2-story concrete parking podium. There are 203 one-, two-, and three-bedroom units. Designed to park at a 1.2 ratio, with 244 parking spaces in the garage. The building has amenity spaces and a roof deck. The Project's architecture takes it cues from 20th Century, modern industrial design to make a harmonious transition from the office to the residential units along the N. Shoreline Boulevard frontage. The curved wall with accent panels at the northwestern corner is a featured element for the Project.

The condominium building, located at the South East corner of the site, is a Type IIIA construction with 5 floors of units over 2 floors of parking podium. There are 100 one-, two- and three-bedroom units. The parking ratio is 1.28, totaling 128 spaces in the podium level garage. The exterior material is a combination of accent tiles, sidings and stucco. The building also has amenity spaces at the podium level.