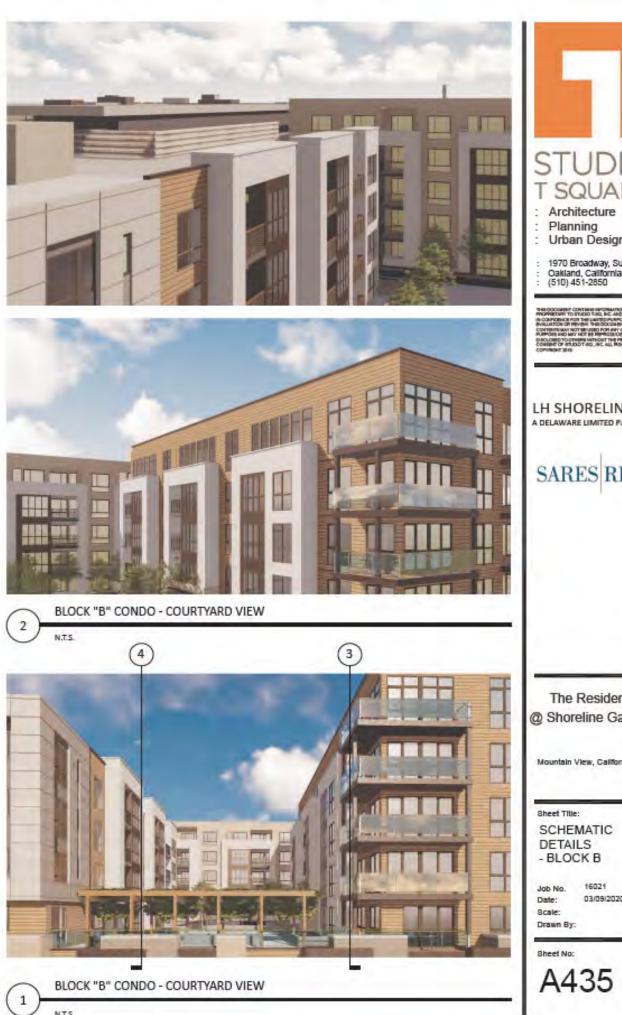

The condominium building, located at the South East corner of the site, is a Type IIIA construction with 5 floors of units over 2 floors of parking podium. There are 100 one-, two- and three-bedroom units. The parking ratio is 1.28, totaling 128 spaces in the podium level garage. The exterior material is a combination of accent tiles, sidings and stucco. The building also has amenity spaces at the podium level.