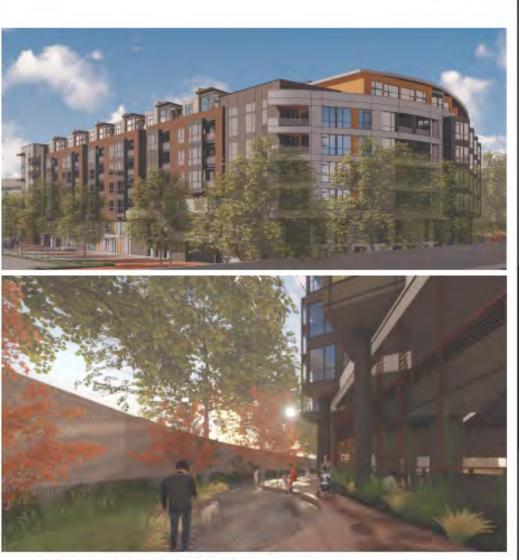

### PROJECT DESCRIPTION

The Residences @ Shoreline Gateway ("Project") is Phase II of the 7.81 acre mixed-use development site located at 1001 North Shoreline Boulevard in Mountain View ("City"). The Phase I office portion was approved in 2015 and construction was completed in 2017. Phase II is the development of 203 rental apartments and 100 for-sale condominiums and an above-ground stand-alone parking structure on the existing surface parking lot serving the office. Given its location adjacent to public transportation on Shoreline Boulevard, the 101 North on-ramp and existing industrial parcels, The Residences @ Shoreline Gateway will meet the City's transit-oriented housing needs. In addition, the Project will provide much-needed housing near the North Bayshore employment area.

The proposed apartment building, located at the North West corner of the site, is a Type IIIA construction 5-story wood structure on a 2-story concrete parking podium. There are 203 one-, two-, and three-bedroom units. Designed to park at a 1.2 ratio, with 244 parking spaces in the garage. The building has amenity spaces and a roof deck. The Project's architecture takes it cues from 20th Century, modern industrial design to make a harmonious transition from the office to the residential units along the N. Shoreline Boulevard frontage. The curved wall with accent panels at the northwestern corner is a featured element for the Project.

The condominium building, located at the South East corner of the site, is a Type IIIA construction with 5 floors of units over 2 floors of parking podium. There are 100 one-, two- and three-bedroom units. The parking ratio is 1.28, totaling 128 spaces in the podium level garage. The exterior material is a combination of accent tiles, sidings and stucco. The building also has amenity spaces at the podium level.