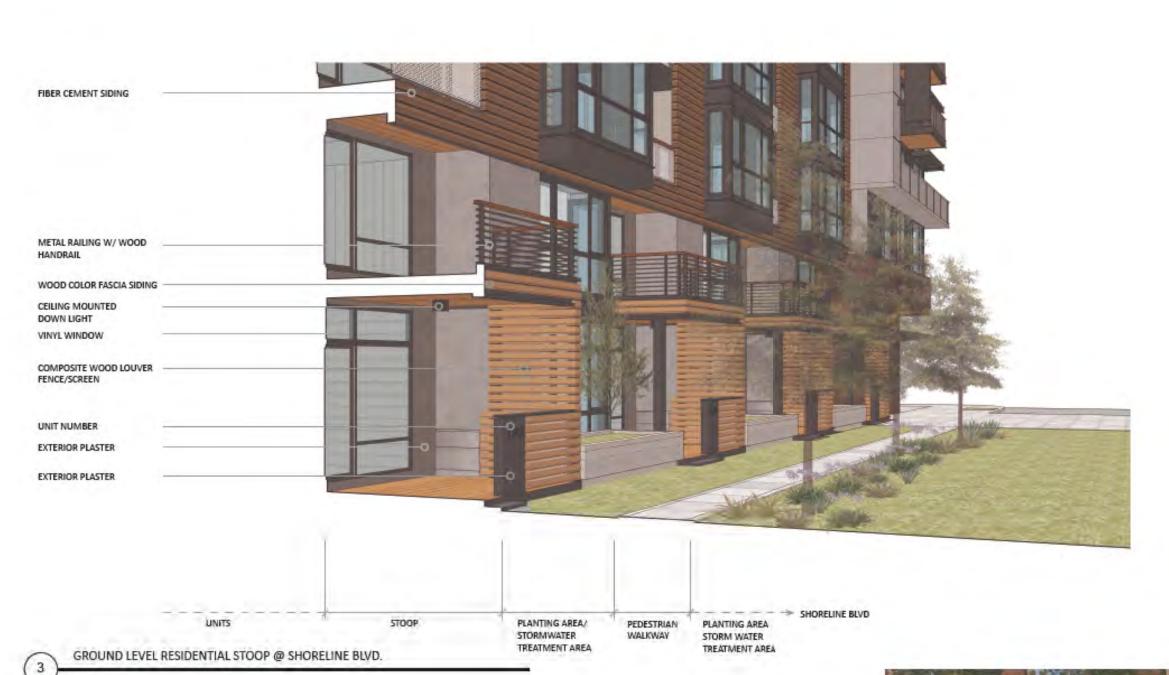

The proposed apartment building, located at the North West corner of the site, is a Type IIIA construction 5-story wood structure on a 2-story concrete parking podium. There are 203 one-, two-, and three-bedroom units. Designed to park at a 1.2 ratio, with 244 parking spaces in the garage. The building has amenity spaces and a roof deck. The Project's architecture takes it cues from 20th Century, modern industrial design to make a harmonious transition from the office to the residential units along the N. Shoreline Boulevard frontage. The curved wall with accent panels at the northwestern corner is a featured element for the Project.

The condominium building, located at the South East corner of the site, is a Type IIIA construction with 5 floors of units over 2 floors of parking podium. There are 100 one-, two- and three-bedroom units. The parking ratio is 1.28, totaling 128 spaces in the podium level garage. The exterior material is a combination of accent tiles, sidings and stucco. The building also has amenity spaces at the podium level.