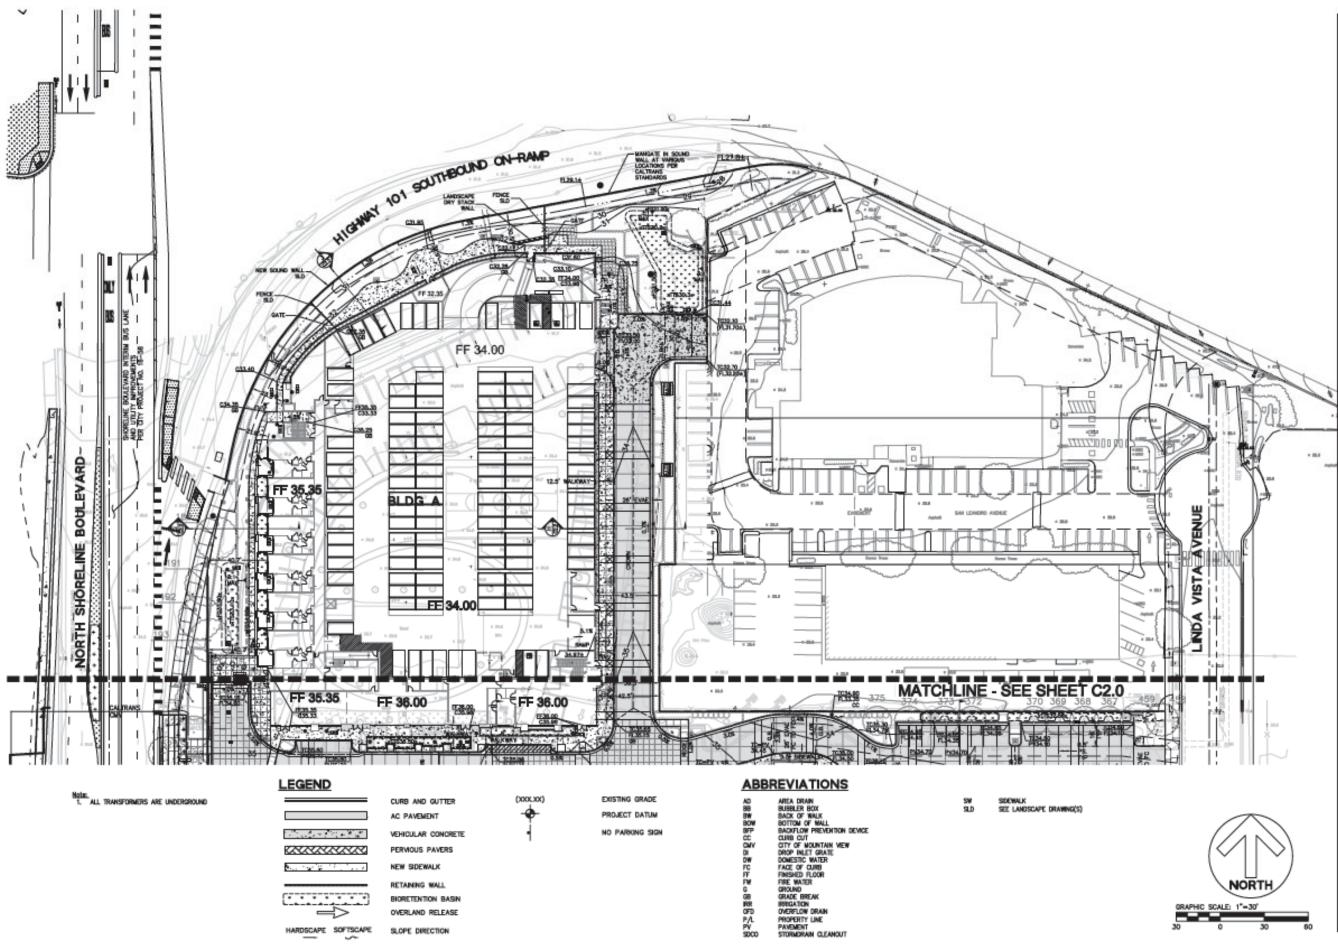

### PROJECT DESCRIPTION

The Residences @ Shoreline Gateway ("Project") is Phase II of the 7.81 acre mixed-use development site located at 1001 North Shoreline Boulevard in Mountain View ("City"). The Phase I office portion was approved in 2015 and construction was completed in 2017. Phase II is the development of 203 rental apartments and 100 for-sale condominiums and an above-ground stand-alone parking structure on the existing surface parking lot serving the office. Given its location adjacent to public transportation on Shoreline Boulevard, the 101 North on-ramp and existing industrial parcels, The Residences @ Shoreline Gateway will meet the City's transit-oriented housing needs. In addition, the Project will provide much-needed housing near the North Bayshore employment area.

The proposed apartment building, located at the North West corner of the site, is a Type IIIA construction 5-story wood structure on a 2-story concrete parking podium. There are 203 one-, two-, and three-bedroom units. Designed to park at a 1.2 ratio, with 244 parking spaces in the garage. The building has amenity spaces and a roof deck. The Project's architecture takes it cues from 20th Century, modern industrial design to make a harmonious transition from the office to the residential units along the N. Shoreline Boulevard frontage. The curved wall with accent panels at the northwestern corner is a featured element for the Project.

The condominium building, located at the South East corner of the site, is a Type IIIA construction with 5 floors of units over 2 floors of parking podium. There are 100 one-, two- and three-bedroom units. The parking ratio is 1.28, totaling 128 spaces in the podium level garage. The exterior material is a combination of accent tiles, sidings and stucco. The building also has amenity spaces at the podium level.