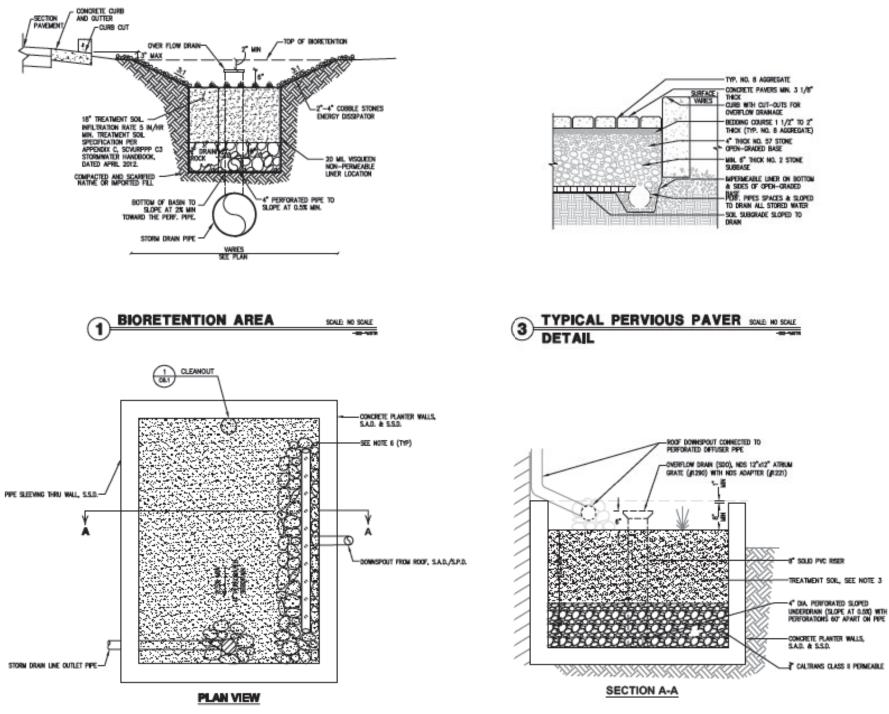

|

| TERC | PTORT | REE CREDITS                  |                 |               |
|------|-------|------------------------------|-----------------|---------------|
| 88   | THE   | CREDIT ALLOWED<br>(381, FT.) | TOTAL<br>GREDIT | HEN IMPERMOUS |
| ,    | ۰     | 190                          | 900             | 12,243        |
| ۰    | ۹     | 130                          | 1,400           | 28,043        |
| •    |       | 190                          | 800             | 14,378        |
| 5    | ۲     | 190                          | 1,500           | 48,405        |
| •    | 0     | 190                          | 1,400           | 14,880        |
| •    | ٥     | 190                          | 800             | 36,283        |

DRAINAGE AREA BOUNDARY

SELF-RETAINING AREA







- NOTES: 1. SEE LANDSCAPE PLANS & SPECIFICATIONS FOR PLANTING WATERIALS WITHIN BIORETENTION AREAS 2. PLACE 4" MIN. DIA. APPROVED NOTO COBBLE (OR APPROVED EQUIVALENT) FLUSH WITH CHANNEL SURFACE AROUND ALL STRUCTURES WITHIN BIORETENTION AREA (DRAINAGE BUBBLERS, OVERFLOW DRAINS, SIGNS, LIGHT POSTS, IRRIGATION BOXES, ETC.), EXTENDING 12" FROM EDGE OF STRUCTURE.
- STRUCTURE. SOLS IN THE FACILITY SHOULD MEET BIOTREATMENT SOL. SPECIFICATIONS APPROVED BY THE REGIONAL WATER BOARD (SANTA CLARA COUNTY C.S. STORMATTER TICHNICAL QUEDARCE). A MINIMUM PERCOLATION RATE OF 5 MORES/HOUR AND A MADMAU PERCOLATION RATE OF 10 INCHES/HOUR ARE REQUIRED (INITIAL INFLITIATION RATE WAY EXCEED THIS TO ALLOW FOR TEMDENCY OF INFLITATION RATE TO REDUCE OVER TMEE), FLANTING SOL LAYER SHOULD BE AT LEAST 16 MORES DEEP. C