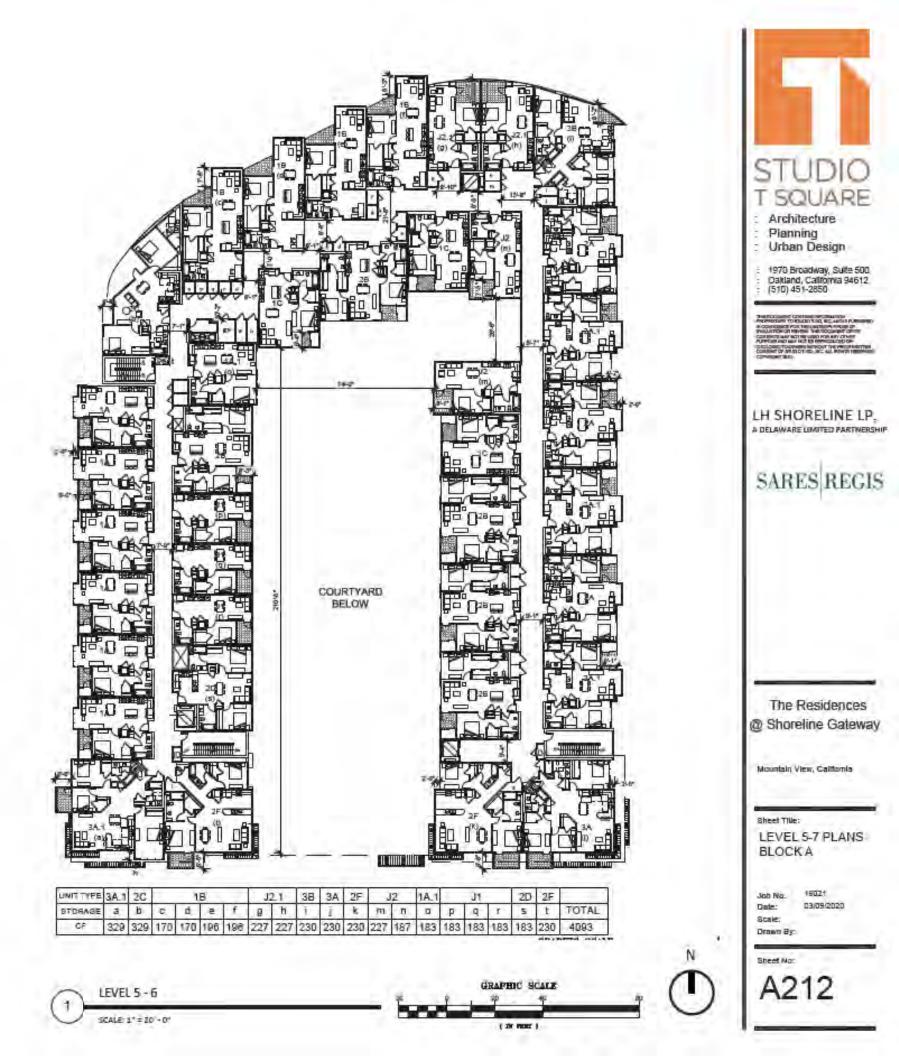

The proposed apartment building, located at the North West corner of the site, is a Type IIIA construction 5-story wood structure on a 2-story concrete parking podium. There are 203 one-, two-, and three-bedroom units. Designed to park at a 1.2 ratio, with 244 parking spaces in the garage. The building has amenity spaces and a roof deck. The Project's architecture takes it cues from 20th Century, modern industrial design to make a harmonious transition from the office to the residential units along the N. Shoreline Boulevard frontage. The curved wall with accent panels at the northwestern corner is a featured element for the Project.