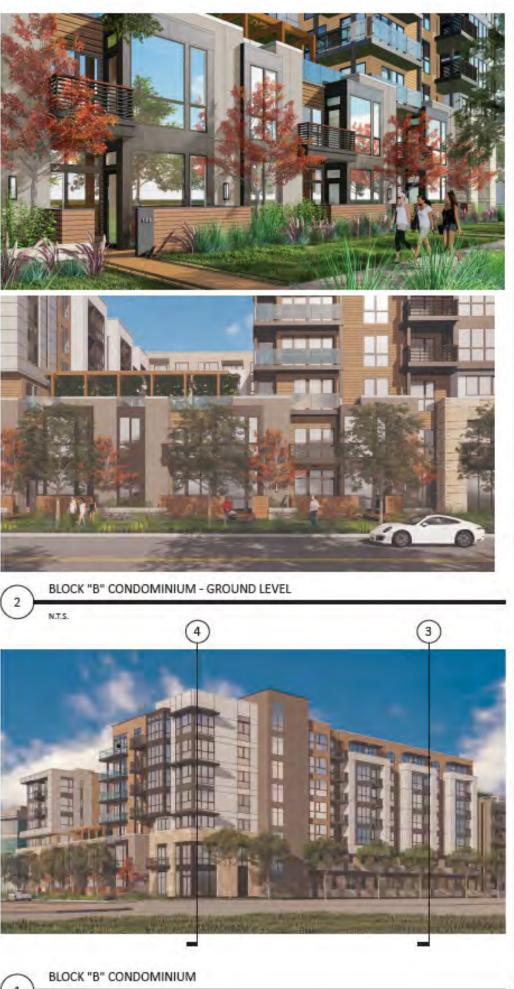

The condominium building, located at the South East corner of the site, is a Type IIIA construction with 5 floors of units over 2 floors of parking podium. There are 100 one-, two- and three-bedroom units. The parking ratio is 1.28, totaling 128 spaces in the podium level garage. The exterior material is a combination of accent tiles, sidings and stucco. The building also has amenity spaces at the podium level.