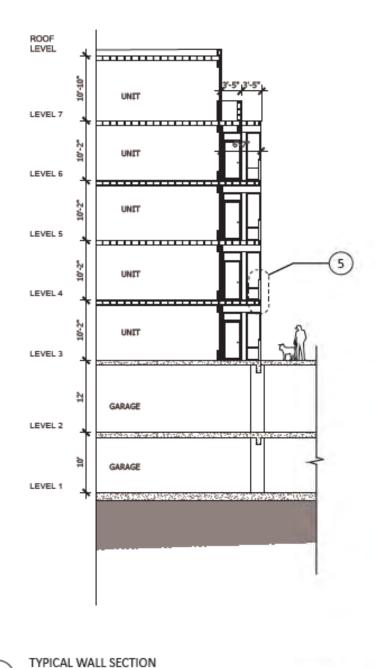

The condominium building, located at the South East corner of the site, is a Type IIIA construction with 5 floors of units over 2 floors of parking podium. There are 100 one-, two- and three-bedroom units. The parking ratio is 1.28, totaling 128 spaces in the podium level garage. The exterior material is a combination of accent tiles, sidings and stucco. The building also has amenity spaces at the podium level.