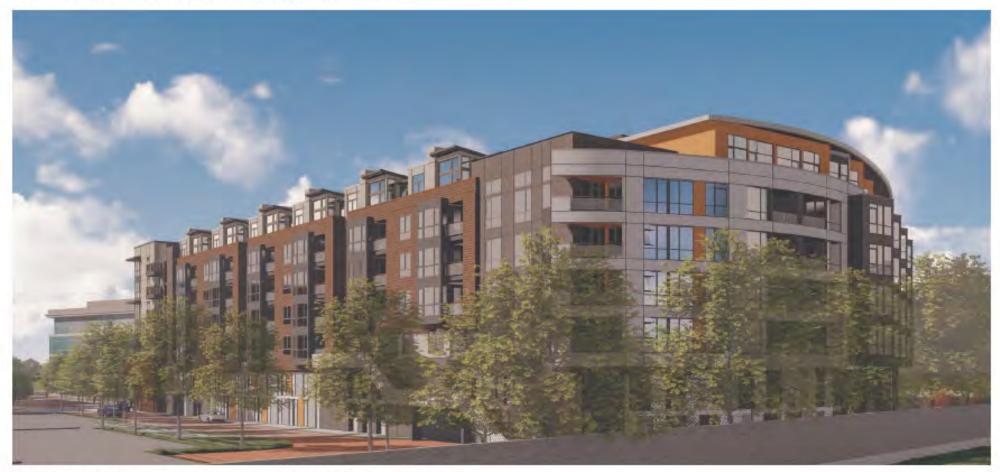

The proposed apartment building, located at the North West corner of the site, is a Type IIIA construction 5-story wood structure on a 2-story concrete parking podium. There are 203 one-, two-, and three-bedroom units. Designed to park at a 1.2 ratio, with 244 parking spaces in the garage. The building has amenity spaces and a roof deck. The Project's architecture takes it cues from 20th Century, modern industrial design to make a harmonious transition from the office to the residential units along the N. Shoreline Boulevard frontage. The curved wall with accent panels at the northwestern corner is a featured element for the Project.