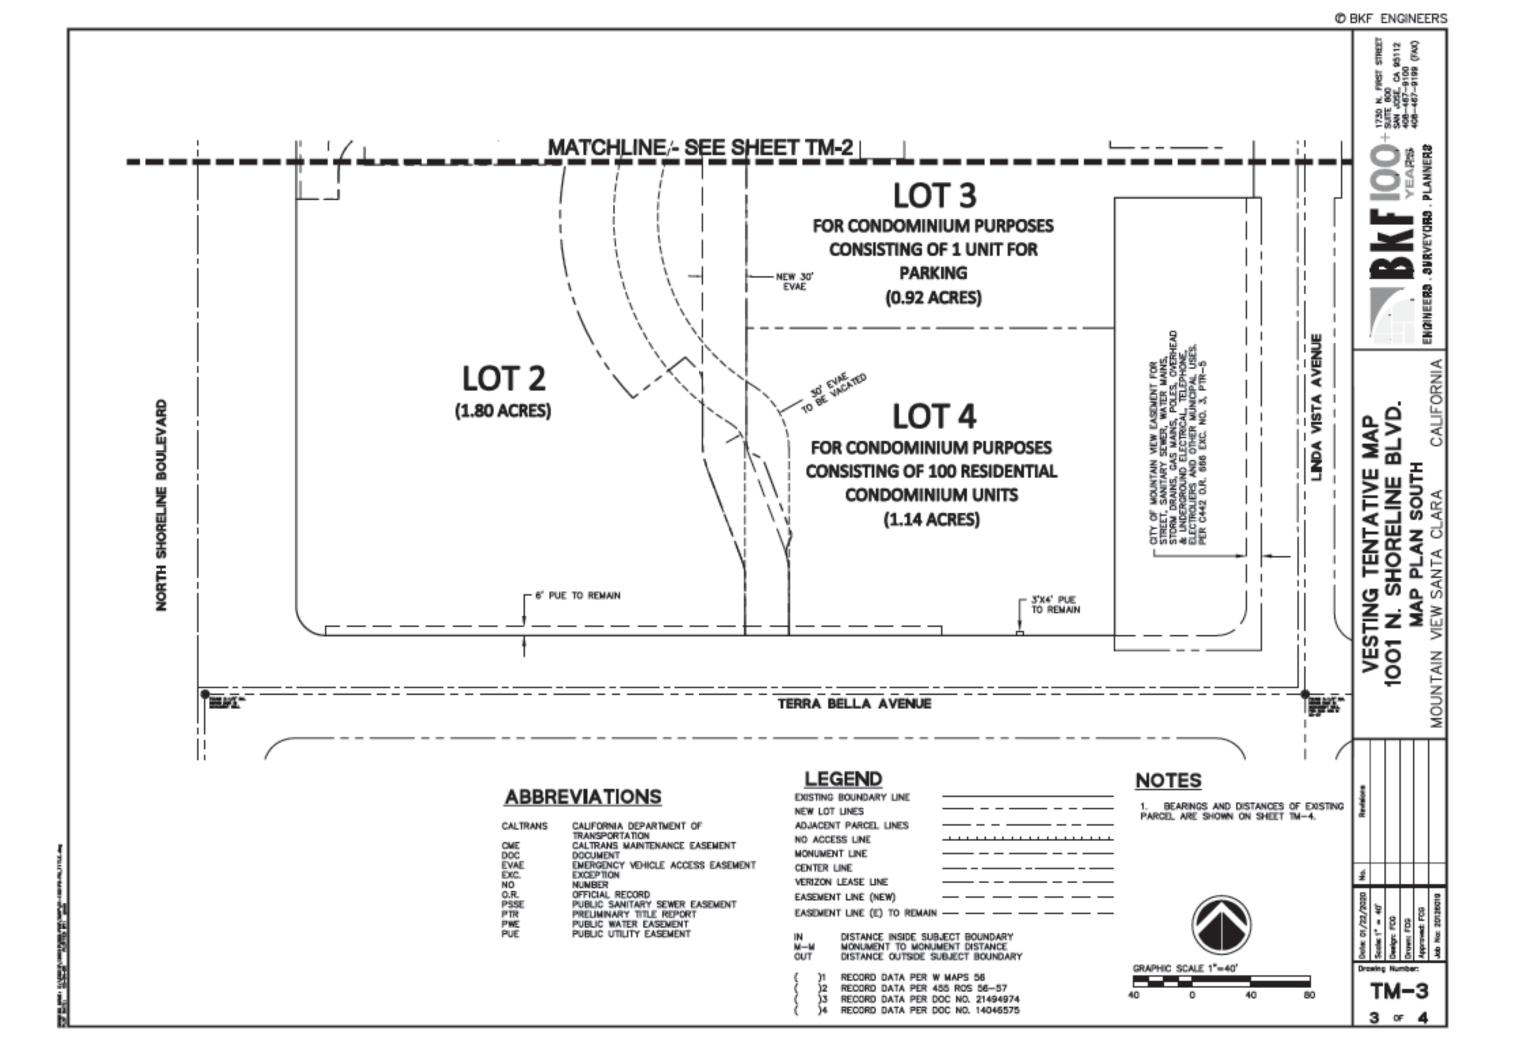

The condominium building, located at the South East corner of the site, is a Type IIIA construction with 5 floors of units over 2 floors of parking podium. There are 100 one-, two- and three-bedroom units. The parking ratio is 1.28, totaling 128 spaces in the podium level garage. The exterior material is a combination of accent tiles, sidings and stucco. The building also has amenity spaces at the podium level.