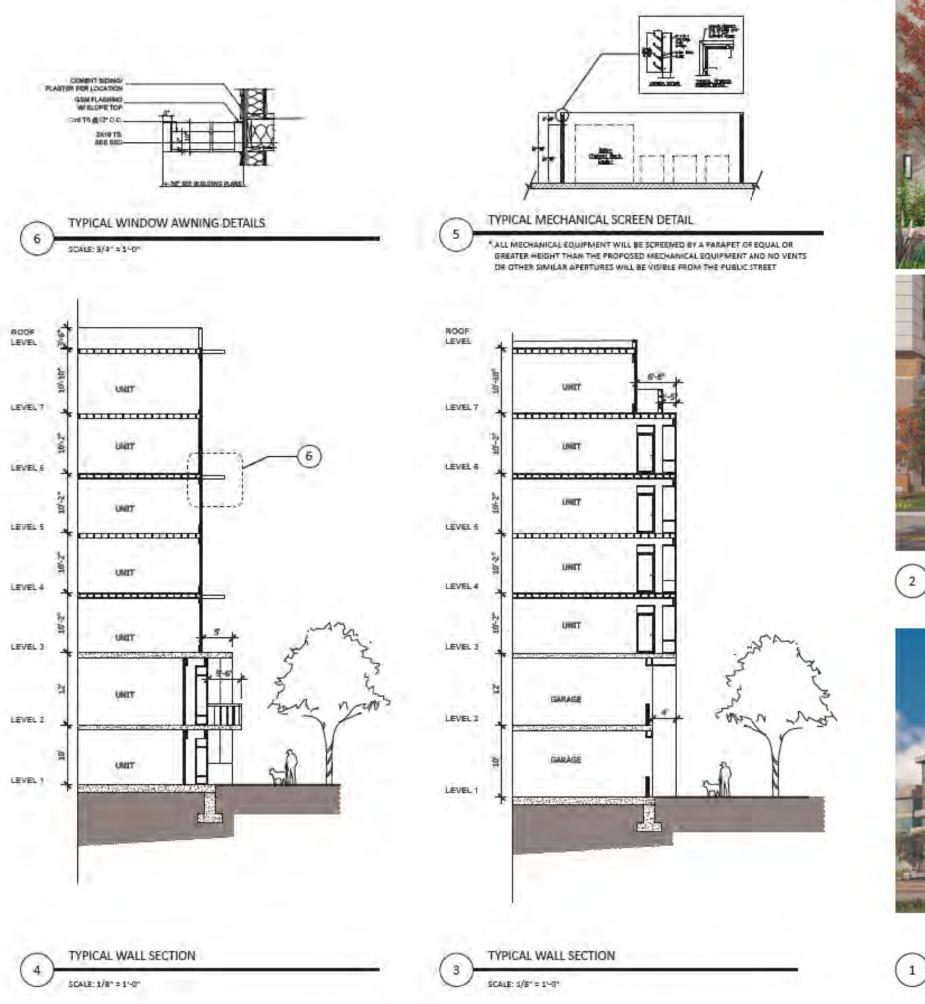

The condominium building, located at the South East corner of the site, is a Type IIIA construction with 5 floors of units over 2 floors of parking podium. There are 100 one-, two- and three-bedroom units. The parking ratio is 1.28, totaling 128 spaces in the podium level garage. The exterior material is a combination of accent tiles, sidings and stucco. The building also has amenity spaces at the podium level.