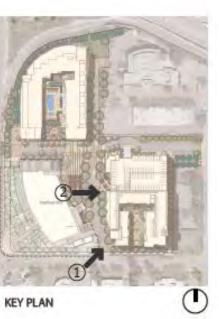

The proposed apartment building, located at the North West corner of the site, is a Type IIIA construction 5-story wood structure on a 2-story concrete parking podium. There are 203 one-, two-, and three-bedroom units. Designed to park at a 1.2 ratio, with 244 parking spaces in the garage. The building has amenity spaces and a roof deck. The Project's architecture takes it cues from 20th Century, modern industrial design to make a harmonious transition from the office to the residential units along the N. Shoreline Boulevard frontage. The curved wall with accent panels at the northwestern corner is a featured element for the Project.

The condominium building, located at the South East corner of the site, is a Type IIIA construction with 5 floors of units over 2 floors of parking podium. There are 100 one-, two- and three-bedroom units. The parking ratio is 1.28, totaling 128 spaces in the podium level garage. The exterior material is a combination of accent tiles, sidings and stucco. The building also has amenity spaces at the podium level.