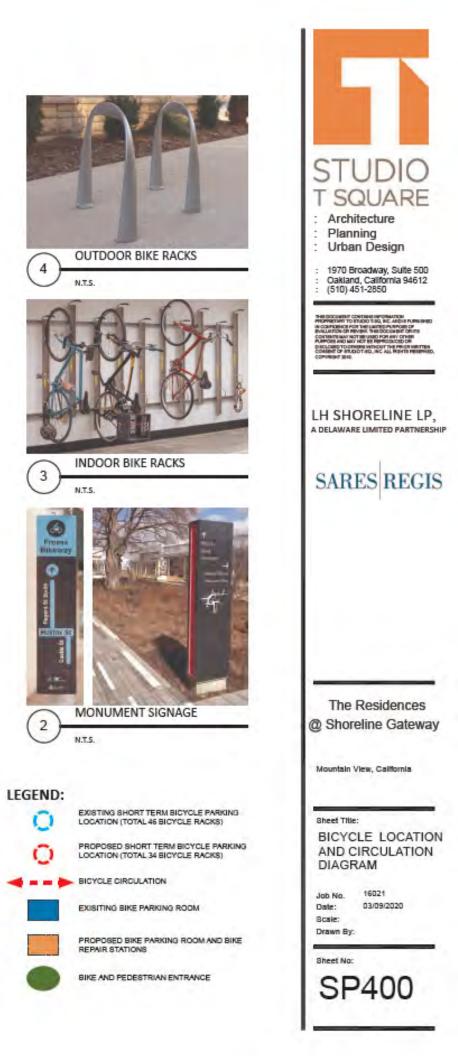

Note: Parking Ratio Required based on the City's Model Parking Standard

EVCS Requirement per Mountain View Multiciple code, 10% of total parking for residential and office

| Required Bike Parking for residential : 1 Per<br>Unit |         | Bik      | e Parking Requi | red   | Bik              | e Parking Provided |       |
|-------------------------------------------------------|---------|----------|-----------------|-------|------------------|--------------------|-------|
|                                                       |         | Resident | Guest           | Total | Resident(indoor) | Guest(outdoor)     | Total |
| For residential guest: 1 Per 10 Units                 | Block A | 203      | 21              | 224   | 204              | 22                 | 226   |
|                                                       | Block B | 100      | 10              | 110   | 100              | 12                 | 112   |

|                     | Existing Office    | Bike Parking |       |
|---------------------|--------------------|--------------|-------|
| Regular<br>(indoor) | E-bike<br>(indoor) | Outdoor      | Total |
| 48                  | 12                 | 46           | 106   |