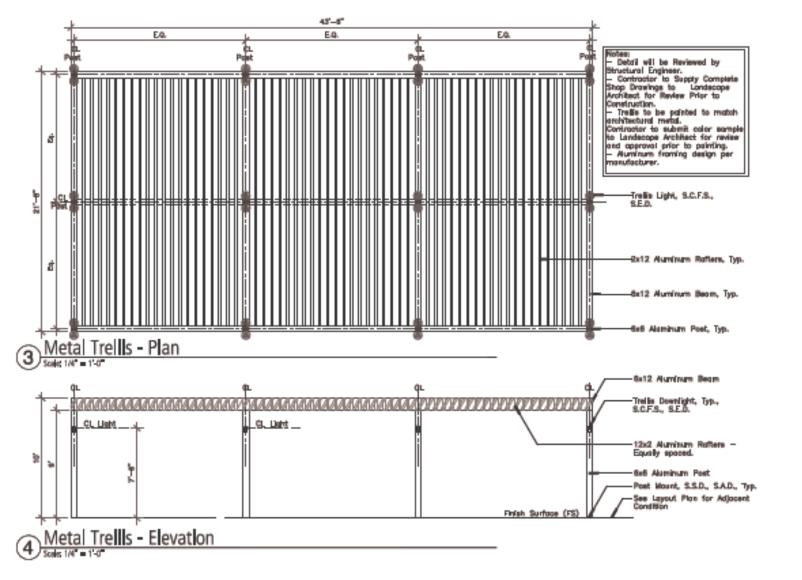

| 162                                                                                                                                         |

L6.2







Fireplace - Section 2 Scale 3/4 = 1-0







nonte leveling plint

-Drain Hele

Planter Pol, S.C.F.S., Typ.

Watch per Planting Notes Irrigation Lateral to Enter Pat through Drain Hole. See Prigation Drawings. **Commercial Grade Potting Soil** -Geotech Droknage Boerd, 2<sup>e</sup> Thick, Covered with Mirafi 140H filter Fabric, Gued to Walle, eee Planting Note \$27. Adjacent Paving, see layout plane. -Pound in place operate leveling plinth. All pote to be planth and level. -Structural Slab. 5.5.0. (On Podlum Locations Only) Gravel Sarfacing on Structure, S.C.F.S.

Precest Planter. See Layout Legend and Color and Finish Schedule. -Gail to be the some as in rolead planters on podium. religation Line. "Gestech Dreinage Board, 2" Trick, Covered w/ Mitelii 1409 Filter Fabric, Claed to Wal