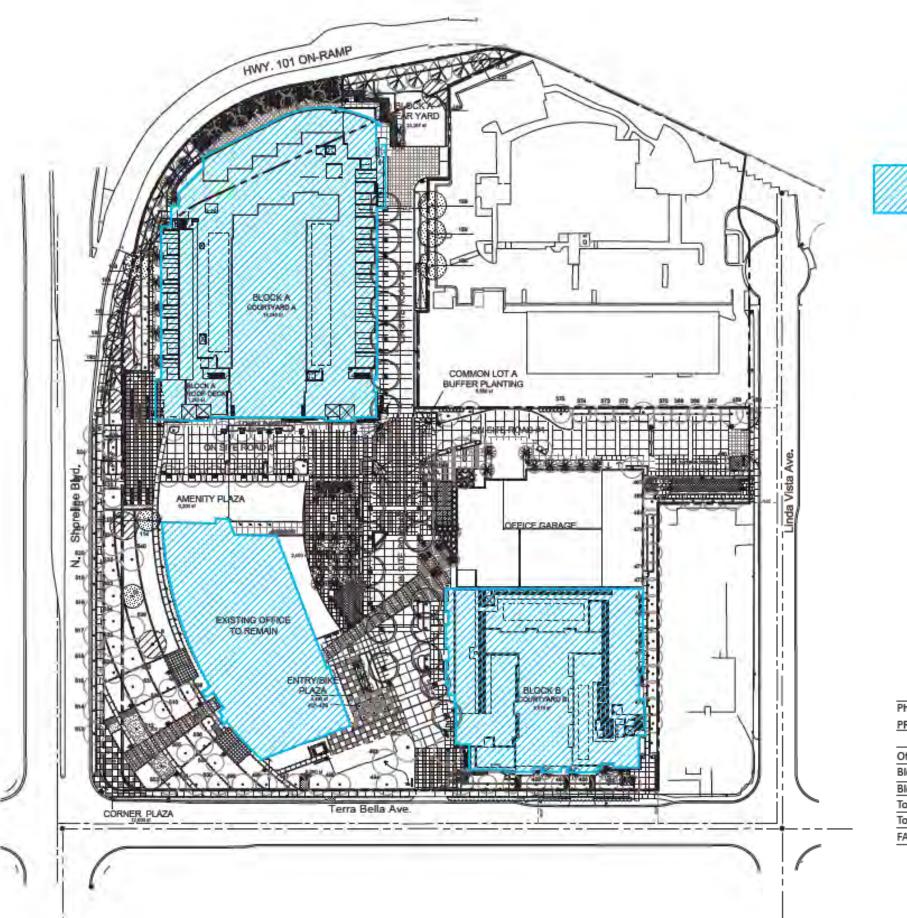

# **PROJECT SUMMARY**

| PLANNING AND BUILDING                                          |                |                                                                       |                       |                         |                                       |                               |
|----------------------------------------------------------------|----------------|-----------------------------------------------------------------------|-----------------------|-------------------------|---------------------------------------|-------------------------------|
| CODE DATA                                                      |                |                                                                       |                       |                         |                                       |                               |
| Address 1001 North Shoreline                                   | BLVD., Mour    | itain View, CA 94043                                                  |                       |                         |                                       |                               |
|                                                                |                | 3-15-015, 153-15-016, 153-15-022<br>el per the title reports. New APN |                       |                         | 024, 153-15-026, 153-1                | 5-028, and single Caltrain    |
| Existing Land Use Designations:                                |                |                                                                       |                       |                         |                                       |                               |
| General Plan Designation: Ger                                  | neral Industri | ial                                                                   |                       |                         |                                       |                               |
| Zoning Designation: MM                                         | 1 ( General Ir | ndustrial), and ML (Limited Ir                                        | ndustrial)            |                         |                                       |                               |
| Proposed Land Use Designations:                                |                |                                                                       |                       |                         |                                       |                               |
| General Plan Designation: Mix                                  | ed-Use Cent    | er                                                                    |                       |                         |                                       |                               |
| Zoning Designation: P (P                                       | Planned Com    | munity)                                                               |                       |                         |                                       |                               |
|                                                                |                |                                                                       |                       |                         |                                       |                               |
| Building Code                                                  |                | The building shall be after the                                       |                       |                         |                                       |                               |
| Construction shall comply with the 2016 California B           | ullaing Code.  | The building shall be of mixe                                         | ed occupancy.         |                         |                                       |                               |
| Occupancy Groups                                               |                | Constructio                                                           | on Types              |                         |                                       |                               |
| Residential                                                    | R-2            | R-2                                                                   |                       |                         | T                                     | ype IIIA, Fully sprinklered ( |
| Garage                                                         | S-2            | S-2                                                                   |                       |                         |                                       | Type IA                       |
| Amenity                                                        | A/B/M          | A/B/M                                                                 |                       |                         |                                       | Type IIIA                     |
| Office (Existing office on the site)                           | В              |                                                                       |                       |                         |                                       |                               |
|                                                                |                |                                                                       |                       |                         |                                       |                               |
| Building Height (allowable)<br>Bayshore Precise Plan           |                |                                                                       |                       |                         |                                       | 110' Core Area Nor            |
| Code                                                           |                |                                                                       |                       |                         |                                       | UL on Type 1A; 85' to         |
|                                                                |                |                                                                       |                       |                         |                                       | 0L 011 Type 1A, 65 tt         |
| Lot Area (Includes N. shoreline 22' Street Frontage dedication | on)            |                                                                       | 340,294.7             | sf                      |                                       | 7.81                          |
| F.A.R. (Inlcudes existing office, block A (retail, resider     | ntial and pod  | lium garage), block B (resider                                        | ntial and podium gar  | age - excludes office   | e garage).                            |                               |
| Building Coverage (Phase II Residential + Phase I off          | ice over the   | entire site)                                                          | 160,501               | sf                      |                                       | 47.2%                         |
| Paving Area                                                    |                |                                                                       | 56,551                | sf                      |                                       | 16.6%                         |
| Landscaping Area (Ground Level Area Only)                      |                |                                                                       | 123,243               | sf                      |                                       | 36.6%                         |
| Open Area                                                      |                |                                                                       | 496                   | sf/unit                 | (See                                  | Sheet A610 for Detail)        |
| Residential Density (based on entire parcel area, un           | its/acre)      |                                                                       | 38.8                  | du/ac                   | · · · · · · · · · · · · · · · · · · · | ·                             |
|                                                                |                |                                                                       |                       |                         |                                       |                               |
| PROGRAM                                                        |                | Number                                                                | Pkg Ratio<br>Required |                         | Pkg Required                          |                               |
|                                                                |                | Number                                                                | Required              |                         |                                       |                               |
|                                                                |                |                                                                       |                       | <b>Resident Parking</b> | Guest Parking                         | Total                         |
| Office (Existing structure to remain on site)                  |                | 111,443 sf                                                            | 1 pkg / 300 sf        |                         |                                       | 371                           |
| Block A Residential Units                                      |                | 203 du                                                                | 1.0-2.0               | 243                     | 43                                    | 286                           |
| Block B Residential Units                                      |                | 100 du                                                                | 1.0-2.0               | 137                     | 24                                    | 161                           |
| Assigned Guest Parking Surface Spaces                          |                |                                                                       |                       |                         |                                       |                               |
| Unassigned Shared Surface Parking Spaces                       |                |                                                                       |                       |                         |                                       |                               |
| Block A Retail (Surface Parking)                               |                | 3,113 sf                                                              | 1 pkg / 100 sf        |                         |                                       | 30                            |
| Block A Bike Storage                                           |                | 2,300 sf                                                              |                       |                         |                                       |                               |
| Block B Bike Storage                                           |                | 1,120 sf                                                              |                       |                         |                                       |                               |
| Block A Residential, Garage and Retail total GFA               |                | 369,614 sf                                                            |                       |                         |                                       |                               |
| Block B Residential and Garage total GFA                       |                | 203,885 sf                                                            |                       |                         |                                       |                               |
| Block B Office Garage                                          |                | 131,030 sf                                                            |                       |                         |                                       |                               |
| Block B Office Garage Flex Space                               |                | 0 sf                                                                  |                       |                         |                                       |                               |
| Total                                                          |                |                                                                       |                       |                         | 67                                    | 848                           |
| Total Parking Reduction                                        |                |                                                                       |                       |                         |                                       |                               |
| FAR**                                                          |                |                                                                       |                       |                         |                                       |                               |