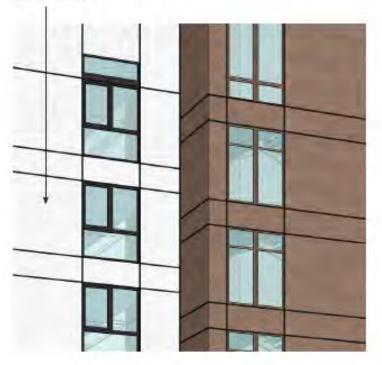

The proposed apartment building, located at the North West corner of the site, is a Type IIIA construction 5-story wood structure on a 2-story concrete parking podium. There are 203 one-, two-, and three-bedroom units. Designed to park at a 1.2 ratio, with 244 parking spaces in the garage. The building has amenity spaces and a roof deck. The Project's architecture takes it cues from 20th Century, modern industrial design to make a harmonious transition from the office to the residential units along the N. Shoreline Boulevard frontage. The curved wall with accent panels at the northwestern corner is a featured element for the Project.