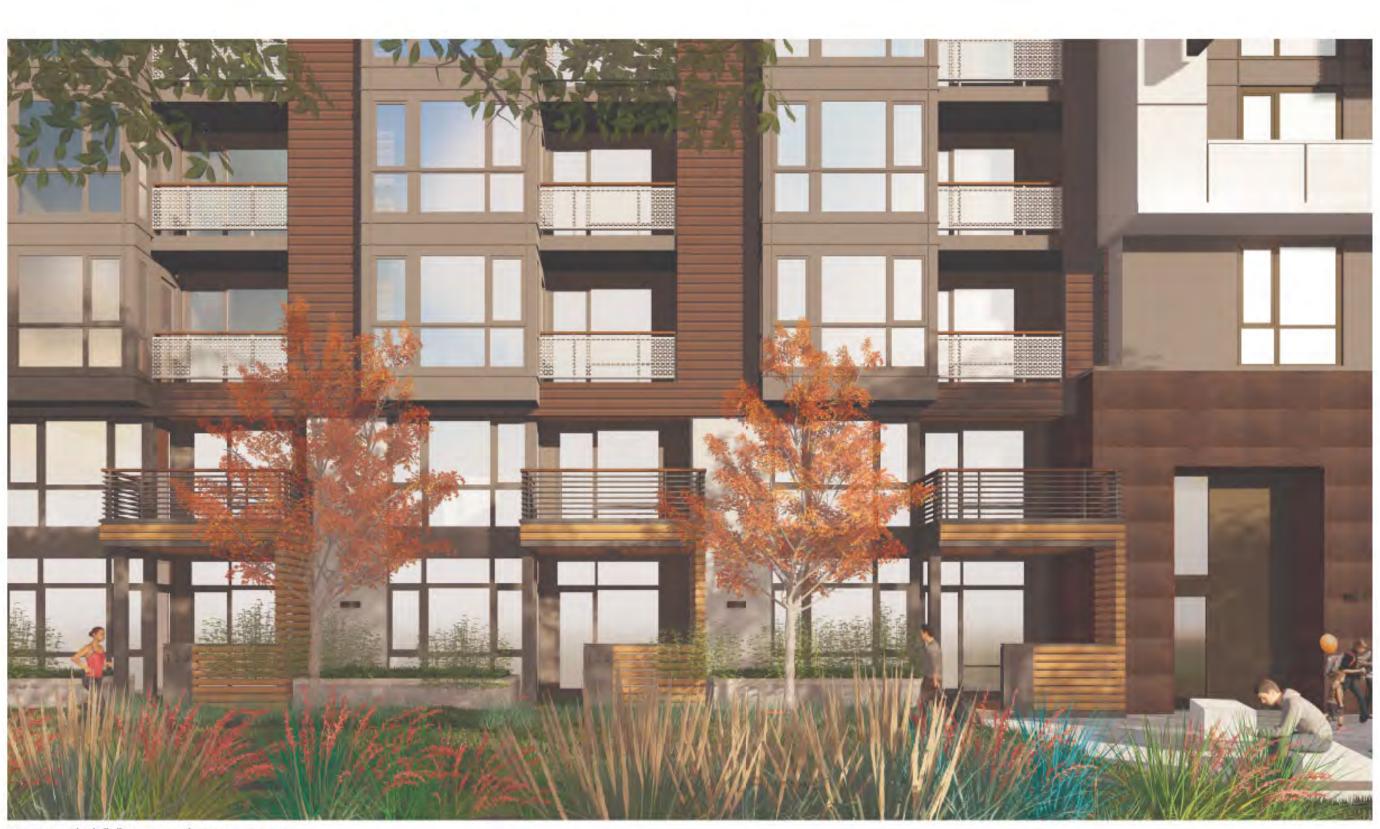

The proposed apartment building, located at the North West corner of the site, is a Type IIIA construction 5-story wood structure on a 2-story concrete parking podium. There are 203 one-, two-, and three-bedroom units. Designed to park at a 1.2 ratio, with 244 parking spaces in the garage. The building has amenity spaces and a roof deck. The Project's architecture takes it cues from 20th Century, modern industrial design to make a harmonious transition from the office to the residential units along the N. Shoreline Boulevard frontage. The curved wall with accent panels at the northwestern corner is a featured element for the Project.

The condominium building, located at the South East corner of the site, is a Type IIIA construction with 5 floors of units over 2 floors of parking podium. There are 100 one-, two- and three-bedroom units. The parking ratio is 1.28, totaling 128 spaces in the podium level garage. The exterior material is a combination of accent tiles, sidings and stucco. The building also has amenity spaces at the podium level.