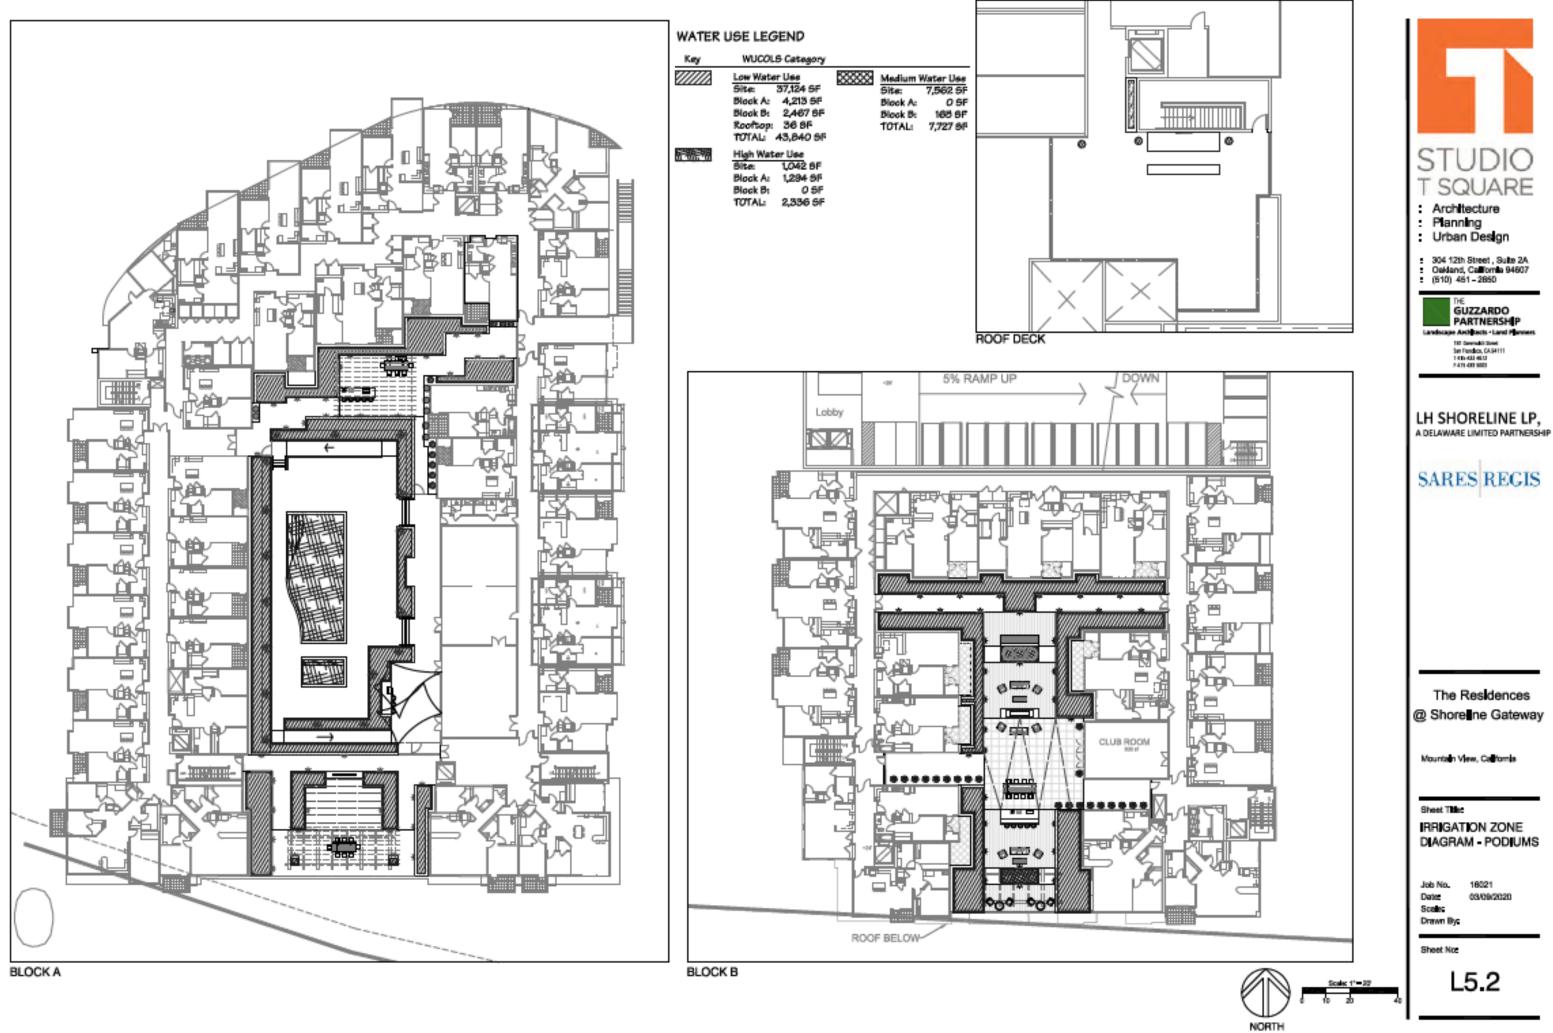

The proposed apartment building, located at the North West corner of the site, is a Type IIIA construction 5-story wood structure on a 2-story concrete parking podium. There are 203 one-, two-, and three-bedroom units. Designed to park at a 1.2 ratio, with 244 parking spaces in the garage. The building has amenity spaces and a roof deck. The Project's architecture takes it cues from 20th Century, modern industrial design to make a harmonious transition from the office to the residential units along the N. Shoreline Boulevard frontage. The curved wall with accent panels at the northwestern corner is a featured element for the Project.

The condominium building, located at the South East corner of the site, is a Type IIIA construction with 5 floors of units over 2 floors of parking podium. There are 100 one-, two- and three-bedroom units. The parking ratio is 1.28, totaling 128 spaces in the podium level garage. The exterior material is a combination of accent tiles, sidings and stucco. The building also has amenity spaces at the podium level.