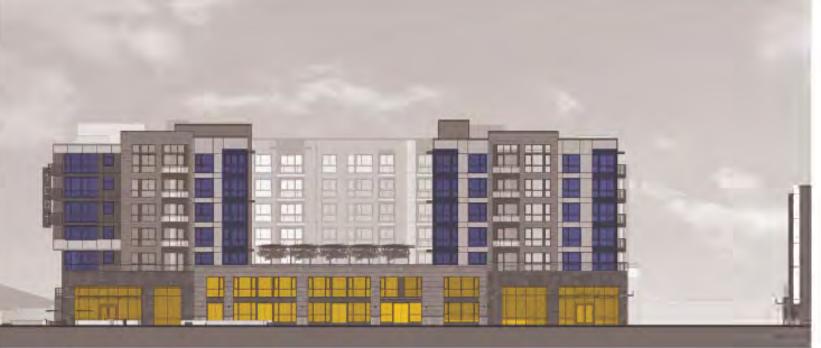

The condominium building, located at the South East corner of the site, is a Type IIIA construction with 5 floors of units over 2 floors of parking podium. There are 100 one-, two- and three-bedroom units. The parking ratio is 1.28, totaling 128 spaces in the podium level garage. The exterior material is a combination of accent tiles, sidings and stucco. The building also has amenity spaces at the podium level.