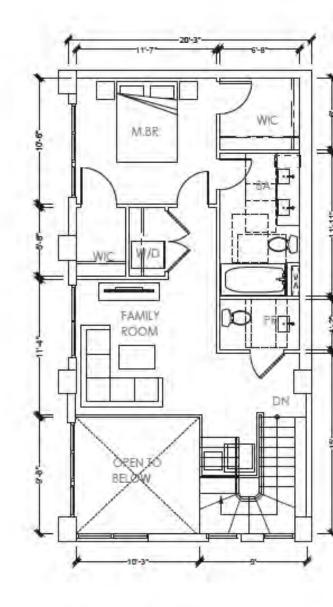

The condominium building, located at the South East corner of the site, is a Type IIIA construction with 5 floors of units over 2 floors of parking podium. There are 100 one-, two- and three-bedroom units. The parking ratio is 1.28, totaling 128 spaces in the podium level garage. The exterior material is a combination of accent tiles, sidings and stucco. The building also has amenity spaces at the podium level.