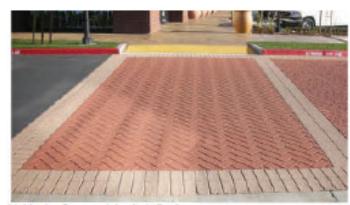

Key Map





Accent Stripe Paving



Art Sculpture





Serrated Planting Edge



Tree Grove with In-ground Lighting



Tables and Chairs under Tree Grove





P P

Pedestrian Walkway

Existing Office Bike

Pedestrian Accent Stripe Paving, Type 1 & 2, Typ. Tree Grove

Seat Walls

THE

Stormwater Treatment

Bollard Light, Typ.

508

Key Map

Parking (6 Spaces)

Existing Office Bike



B. .

-Tree Cut Out with Bench and Uplights





- Pedestrian Stripe Accent Paving, Type 1 & 2, Typ.
- Flush Curb with Bollards
- Large Entry Way Trees
- Specimen Tree
- -Pedestrian Accent Paving at Crossing, Type 4 & 1







Vine Fence

Dog Run Park Fence and Gate

Gravel Paving



Dog Run Park



Pet Spa











Accent Stripe Paving



Entry Sign Wall

Block Paving

Iconic Seating Element



Tree Grate



Vehicular Stamped Asphalt Paving







Concrete Seat Block



Stormwater Treatment Area





Vehicular Stamped Asphalt Paving

STUDIO T SQUARE : Architecture Planning Urban Design 304 T2th Street , Suite 2A Ookland, California 54607 (510) 451 - 2850 GUZZARDO PARTNERSHIP Lands case Anhiberts -Land Planners Kill Greenwich Storet Sam Francisco, CA, Millin 17 475-403 4812 F 412 432 5883 LH SHORELINE LP, A DELAWARELIMITED PARTNERSHIP SARES REGIS The Residences @ Shoreline Gateway Nountain Vew, California Dual Plaza Enlargement Job No. 16021 03/09/2020 Date: Scale: 1"-10" Draws By: Sheet No: L2.7

**Existing Trash Enclosure** 

Transplanted Phase 1 Tree -Quercus virginiana



Specimen Tree - Quercus virginiana







Monmument Signage



Ornamental Planting at Monmument Signage



Accent Stri