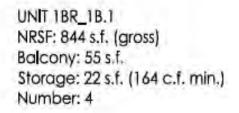

The proposed apartment building, located at the North West corner of the site, is a Type IIIA construction 5-story wood structure on a 2-story concrete parking podium. There are 203 one-, two-, and three-bedroom units. Designed to park at a 1.2 ratio, with 244 parking spaces in the garage. The building has amenity spaces and a roof deck. The Project's architecture takes it cues from 20th Century, modern industrial design to make a harmonious transition from the office to the residential units along the N. Shoreline Boulevard frontage. The curved wall with accent panels at the northwestern corner is a featured element for the Project.