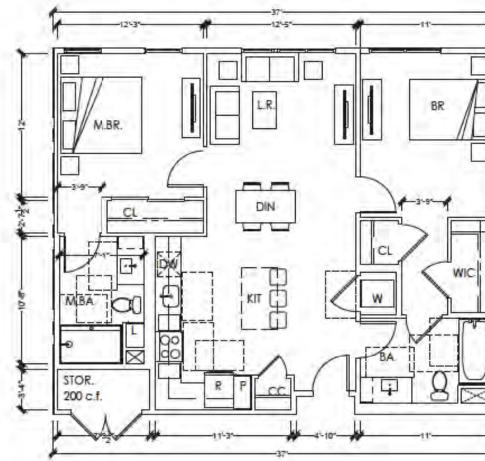

The proposed apartment building, located at the North West corner of the site, is a Type IIIA construction 5-story wood structure on a 2-story concrete parking podium. There are 203 one-, two-, and three-bedroom units. Designed to park at a 1.2 ratio, with 244 parking spaces in the garage. The building has amenity spaces and a roof deck. The Project's architecture takes it cues from 20th Century, modern industrial design to make a harmonious transition from the office to the residential units along the N. Shoreline Boulevard frontage. The curved wall with accent panels at the northwestern corner is a featured element for the Project.