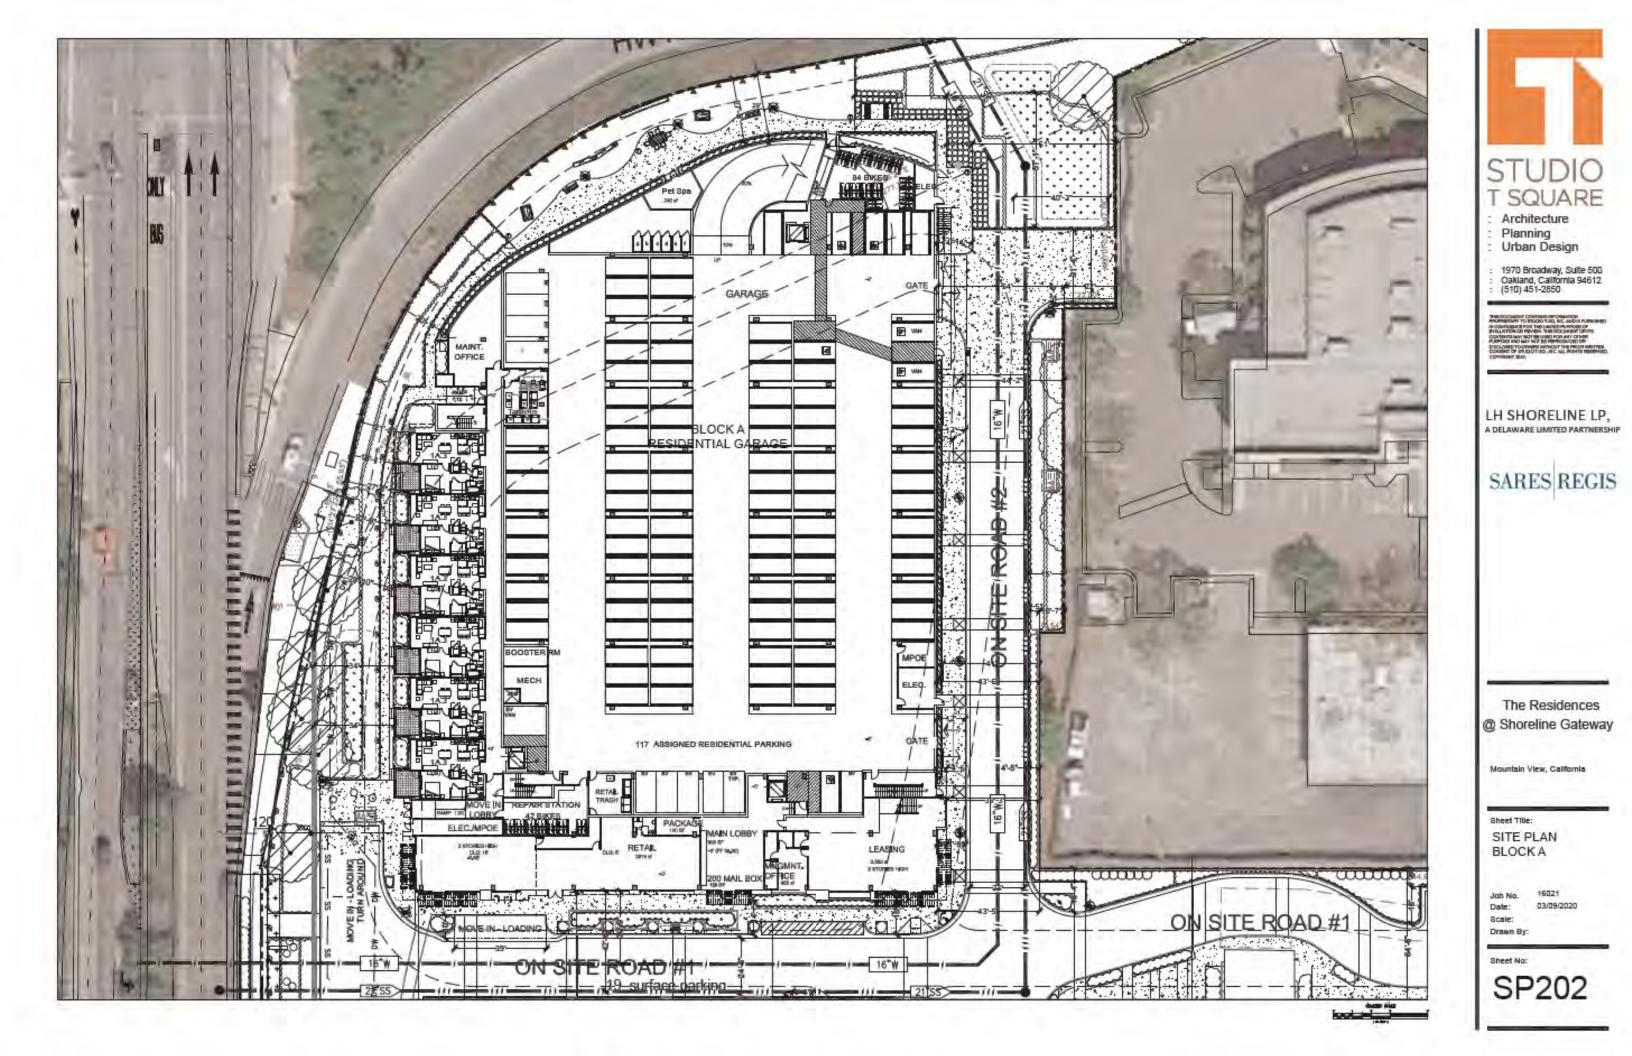

The proposed apartment building, located at the North West corner of the site, is a Type IIIA construction 5-story wood structure on a 2-story concrete parking podium. There are 203 one-, two-, and three-bedroom units. Designed to park at a 1.2 ratio, with 244 parking spaces in the garage. The building has amenity spaces and a roof deck. The Project's architecture takes it cues from 20th Century, modern industrial design to make a harmonious transition from the office to the residential units along the N. Shoreline Boulevard frontage. The curved wall with accent panels at the northwestern corner is a featured element for the Project.

# **PROJECT SUMMARY**

| PLANNING AND BUILDING                                          |                |                                                                       |                       |                         |                                       |                               |
|----------------------------------------------------------------|----------------|-----------------------------------------------------------------------|-----------------------|-------------------------|---------------------------------------|-------------------------------|
| CODE DATA                                                      |                |                                                                       |                       |                         |                                       |                               |
| Address 1001 North Shoreline                                   | BLVD., Mour    | itain View, CA 94043                                                  |                       |                         |                                       |                               |
|                                                                |                | 3-15-015, 153-15-016, 153-15-022<br>el per the title reports. New APN |                       |                         | 024, 153-15-026, 153-1                | 5-028, and single Caltrain    |
| Existing Land Use Designations:                                |                |                                                                       |                       |                         |                                       |                               |
| General Plan Designation: Ger                                  | neral Industri | ial                                                                   |                       |                         |                                       |                               |
| Zoning Designation: MM                                         | 1 ( General Ir | ndustrial), and ML (Limited Ir                                        | ndustrial)            |                         |                                       |                               |
| Proposed Land Use Designations:                                |                |                                                                       |                       |                         |                                       |                               |
| General Plan Designation: Mix                                  | ed-Use Cent    | er                                                                    |                       |                         |                                       |                               |
| Zoning Designation: P (P                                       | Planned Com    | munity)                                                               |                       |                         |                                       |                               |
|                                                                |                |                                                                       |                       |                         |                                       |                               |
| Building Code                                                  |                | The building shall be after the                                       |                       |                         |                                       |                               |
| Construction shall comply with the 2016 California B           | ullaing Code.  | The building shall be of mixe                                         | ed occupancy.         |                         |                                       |                               |
| Occupancy Groups                                               |                | Constructio                                                           | on Types              |                         |                                       |                               |
| Residential                                                    | R-2            | R-2                                                                   |                       |                         | T                                     | ype IIIA, Fully sprinklered ( |
| Garage                                                         | S-2            | S-2                                                                   |                       |                         |                                       | Type IA                       |
| Amenity                                                        | A/B/M          | A/B/M                                                                 |                       |                         |                                       | Type IIIA                     |
| Office (Existing office on the site)                           | В              |                                                                       |                       |                         |                                       |                               |
|                                                                |                |                                                                       |                       |                         |                                       |                               |
| Building Height (allowable)<br>Bayshore Precise Plan           |                |                                                                       |                       |                         |                                       | 110' Core Area Nor            |
| Code                                                           |                |                                                                       |                       |                         |                                       | UL on Type 1A; 85' to         |
|                                                                |                |                                                                       |                       |                         |                                       | 0L 011 Type 1A, 65 tt         |
| Lot Area (Includes N. shoreline 22' Street Frontage dedication | on)            |                                                                       | 340,294.7             | sf                      |                                       | 7.81                          |
| F.A.R. (Inlcudes existing office, block A (retail, resider     | ntial and pod  | lium garage), block B (resider                                        | ntial and podium gar  | age - excludes office   | e garage).                            |                               |
| Building Coverage (Phase II Residential + Phase I off          | ice over the   | entire site)                                                          | 160,501               | sf                      |                                       | 47.2%                         |
| Paving Area                                                    |                |                                                                       | 56,551                | sf                      |                                       | 16.6%                         |
| Landscaping Area (Ground Level Area Only)                      |                |                                                                       | 123,243               | sf                      |                                       | 36.6%                         |
| Open Area                                                      |                |                                                                       | 496                   | sf/unit                 | (See                                  | Sheet A610 for Detail)        |
| Residential Density (based on entire parcel area, un           | its/acre)      |                                                                       | 38.8                  | du/ac                   | · · · · · · · · · · · · · · · · · · · | ·                             |
|                                                                |                |                                                                       |                       |                         |                                       |                               |
| PROGRAM                                                        |                | Number                                                                | Pkg Ratio<br>Required |                         | Pkg Required                          |                               |
|                                                                |                | Number                                                                | Required              |                         |                                       |                               |
|                                                                |                |                                                                       |                       | <b>Resident Parking</b> | Guest Parking                         | Total                         |
| Office (Existing structure to remain on site)                  |                | 111,443 sf                                                            | 1 pkg / 300 sf        |                         |                                       | 371                           |
| Block A Residential Units                                      |                | 203 du                                                                | 1.0-2.0               | 243                     | 43                                    | 286                           |
| Block B Residential Units                                      |                | 100 du                                                                | 1.0-2.0               | 137                     | 24                                    | 161                           |
| Assigned Guest Parking Surface Spaces                          |                |                                                                       |                       |                         |                                       |                               |
| Unassigned Shared Surface Parking Spaces                       |                |                                                                       |                       |                         |                                       |                               |
| Block A Retail (Surface Parking)                               |                | 3,113 sf                                                              | 1 pkg / 100 sf        |                         |                                       | 30                            |
| Block A Bike Storage                                           |                | 2,300 sf                                                              |                       |                         |                                       |                               |
| Block B Bike Storage                                           |                | 1,120 sf                                                              |                       |                         |                                       |                               |
| Block A Residential, Garage and Retail total GFA               |                | 369,614 sf                                                            |                       |                         |                                       |                               |
| Block B Residential and Garage total GFA                       |                | 203,885 sf                                                            |                       |                         |                                       |                               |
| Block B Office Garage                                          |                | 131,030 sf                                                            |                       |                         |                                       |                               |
| Block B Office Garage Flex Space                               |                | 0 sf                                                                  |                       |                         |                                       |                               |
| Total                                                          |                |                                                                       |                       |                         | 67                                    | 848                           |
| Total Parking Reduction                                        |                |                                                                       |                       |                         |                                       |                               |
| FAR**                                                          |                |                                                                       |                       |                         |                                       |                               |