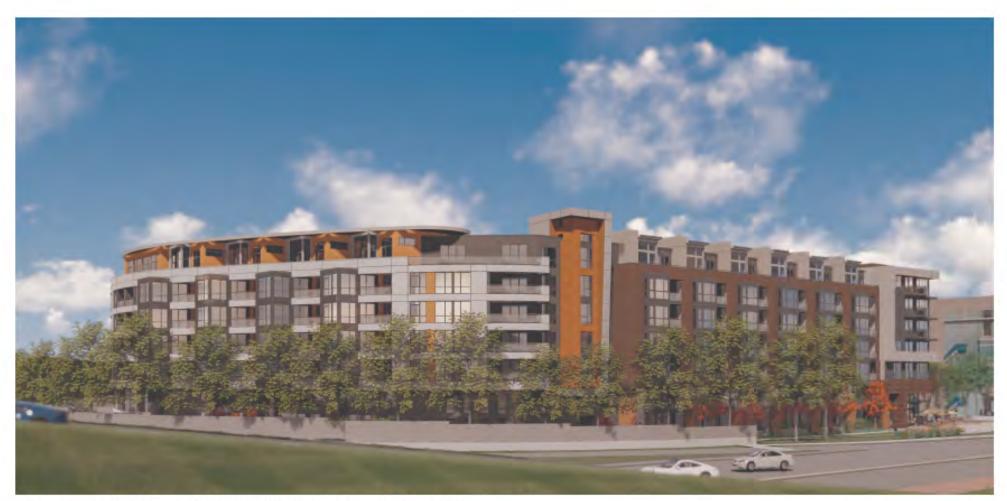

The proposed apartment building, located at the North West corner of the site, is a Type IIIA construction 5-story wood structure on a 2-story concrete parking podium. There are 203 one-, two-, and three-bedroom units. Designed to park at a 1.2 ratio, with 244 parking spaces in the garage. The building has amenity spaces and a roof deck. The Project's architecture takes it cues from 20th Century, modern industrial design to make a harmonious transition from the office to the residential units along the N. Shoreline Boulevard frontage. The curved wall with accent panels at the northwestern corner is a featured element for the Project.