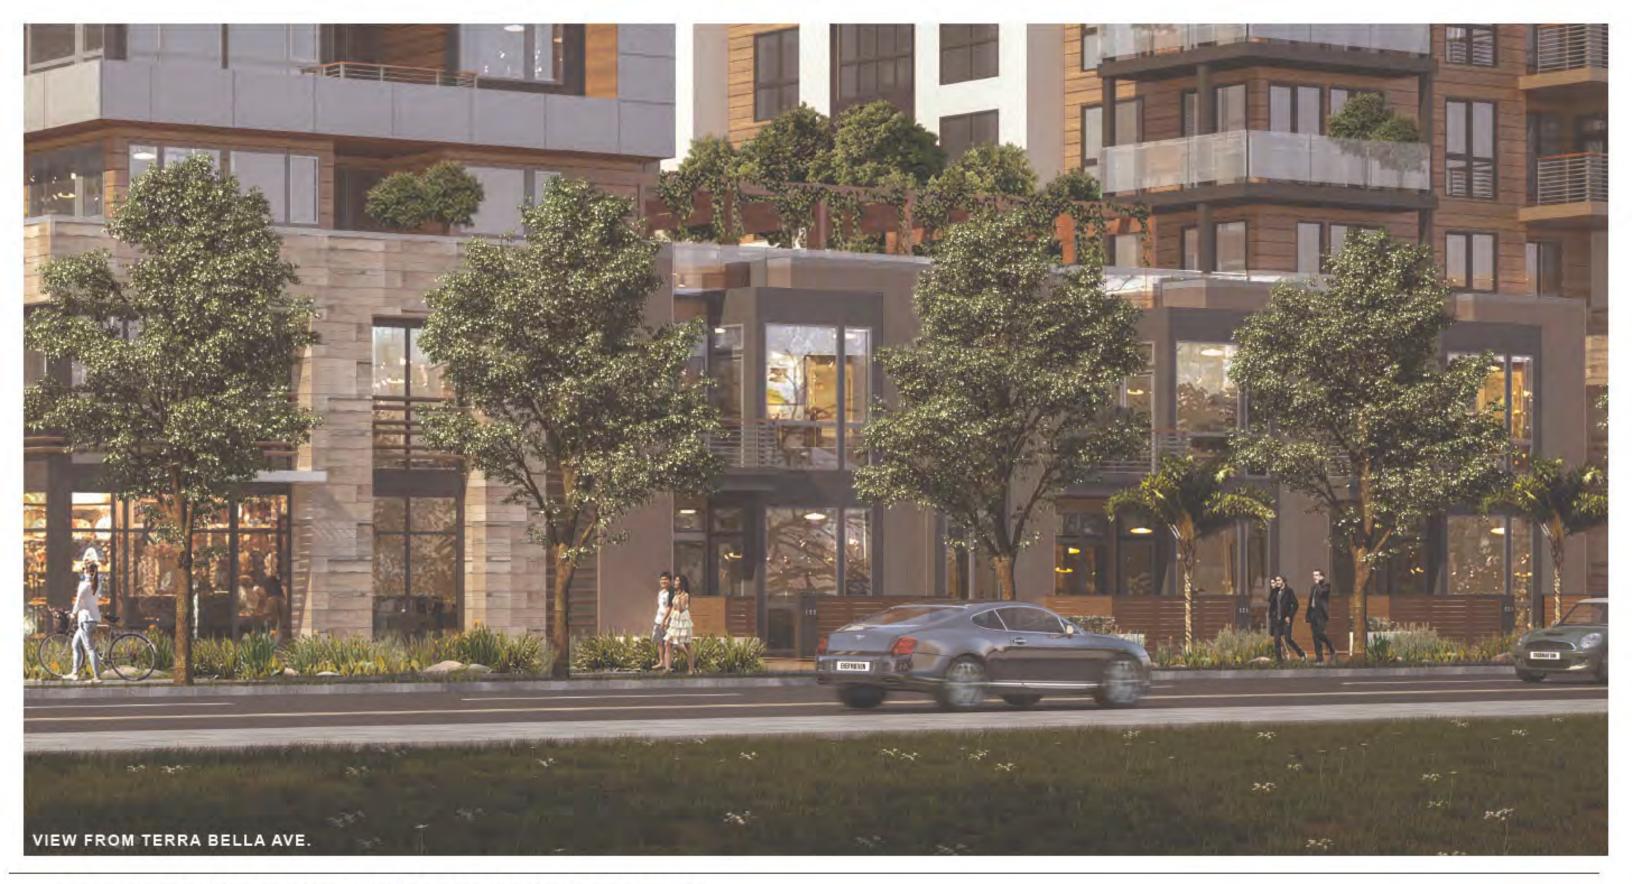

The condominium building, located at the South East corner of the site, is a Type IIIA construction with 5 floors of units over 2 floors of parking podium. There are 100 one-, two- and three-bedroom units. The parking ratio is 1.28, totaling 128 spaces in the podium level garage. The exterior material is a combination of accent tiles, sidings and stucco. The building also has amenity spaces at the podium level.