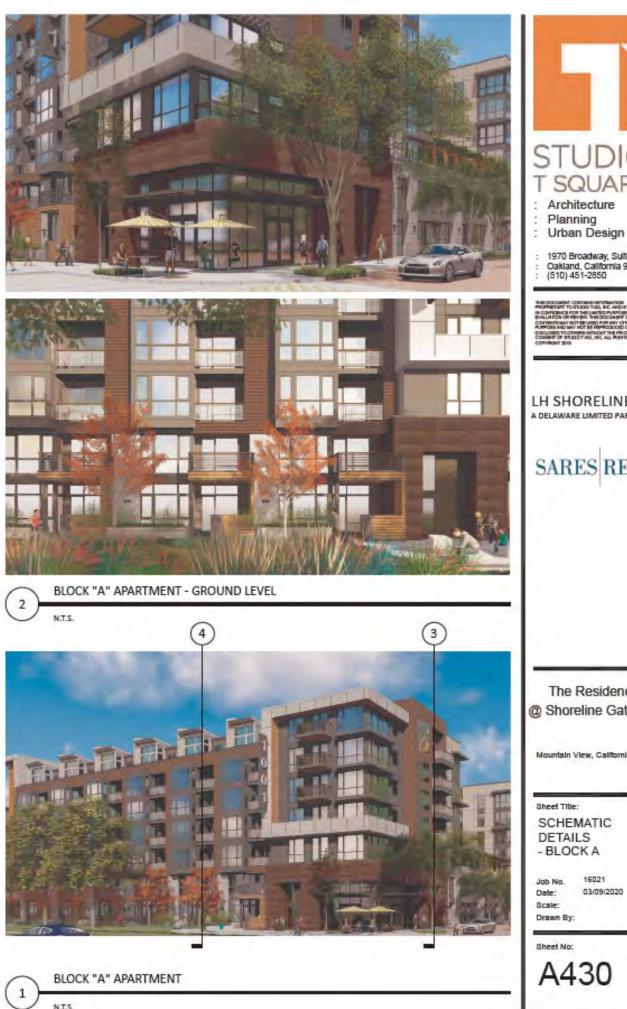

The proposed apartment building, located at the North West corner of the site, is a Type IIIA construction 5-story wood structure on a 2-story concrete parking podium. There are 203 one-, two-, and three-bedroom units. Designed to park at a 1.2 ratio, with 244 parking spaces in the garage. The building has amenity spaces and a roof deck. The Project's architecture takes it cues from 20th Century, modern industrial design to make a harmonious transition from the office to the residential units along the N. Shoreline Boulevard frontage. The curved wall with accent panels at the northwestern corner is a featured element for the Project.