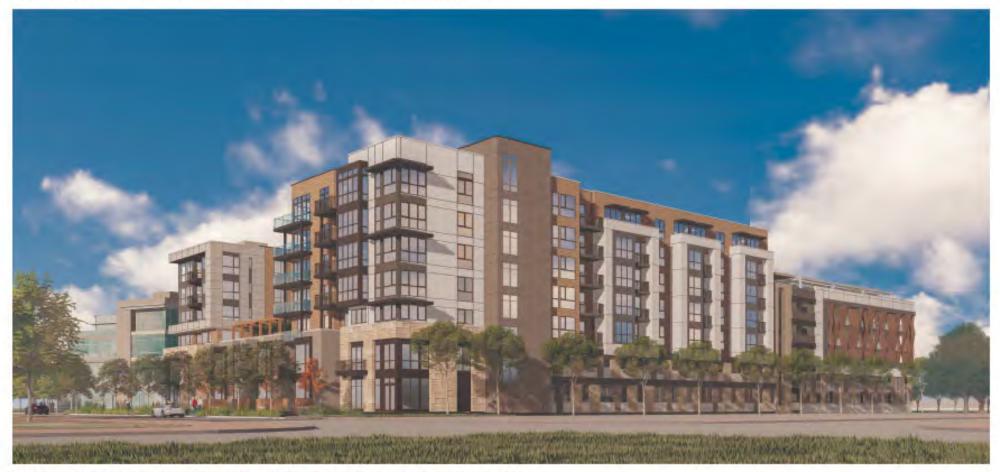

The condominium building, located at the South East corner of the site, is a Type IIIA construction with 5 floors of units over 2 floors of parking podium. There are 100 one-, two- and three-bedroom units. The parking ratio is 1.28, totaling 128 spaces in the podium level garage. The exterior material is a combination of accent tiles, sidings and stucco. The building also has amenity spaces at the podium level.