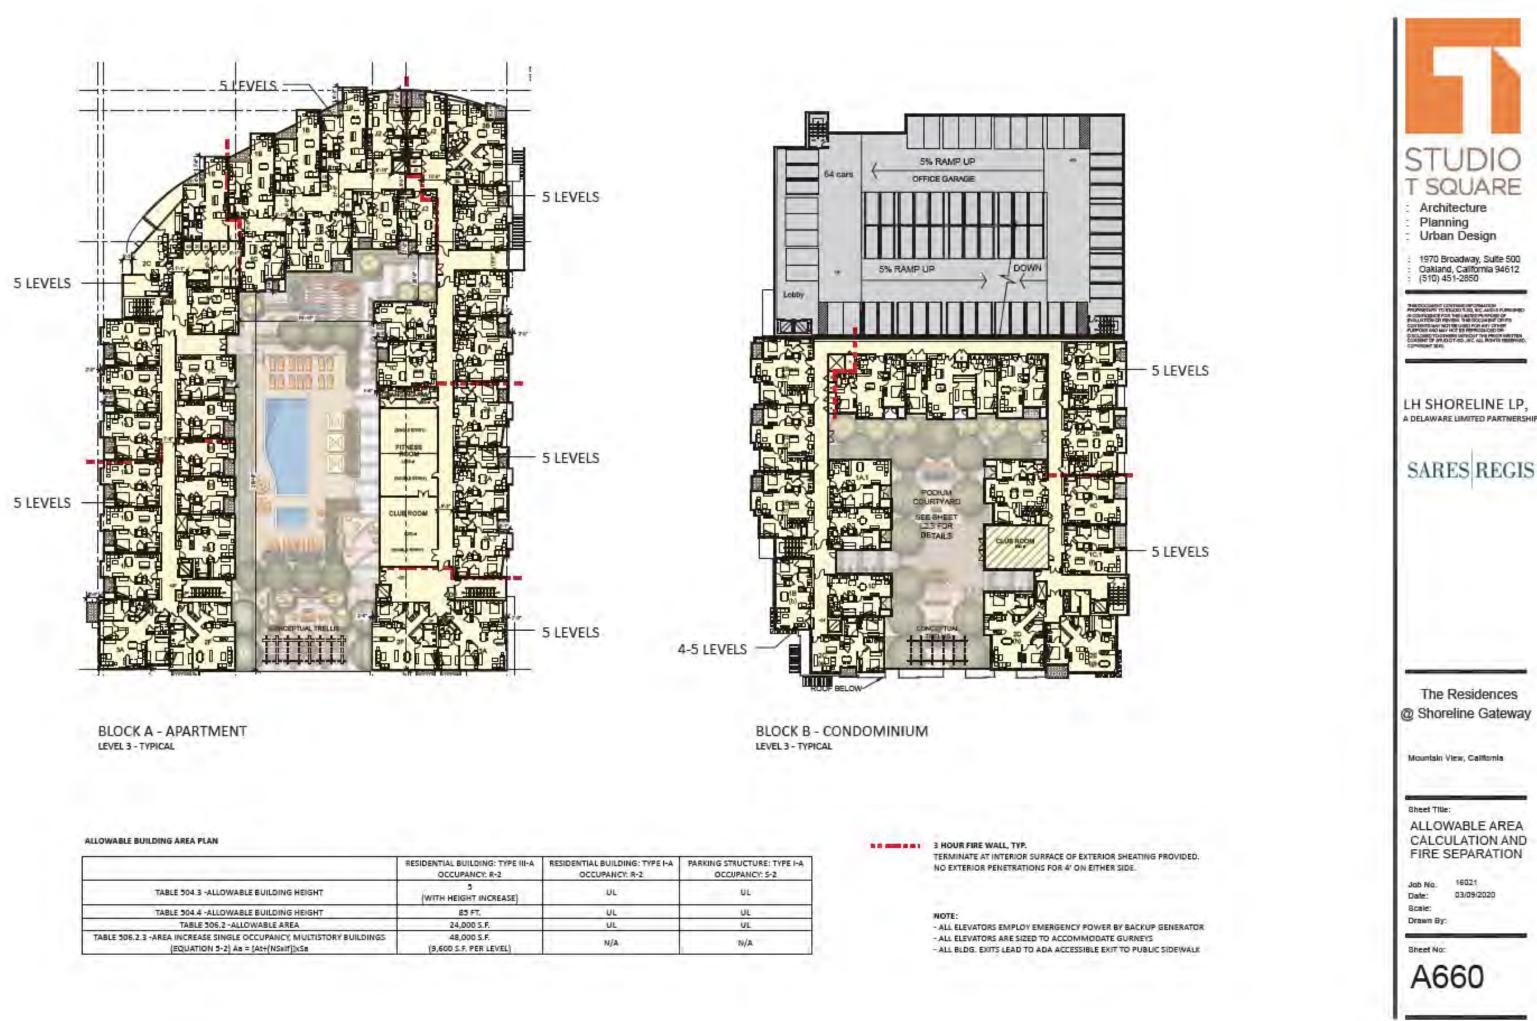

The proposed apartment building, located at the North West corner of the site, is a Type IIIA construction 5-story wood structure on a 2-story concrete parking podium. There are 203 one-, two-, and three-bedroom units. Designed to park at a 1.2 ratio, with 244 parking spaces in the garage. The building has amenity spaces and a roof deck. The Project's architecture takes it cues from 20th Century, modern industrial design to make a harmonious transition from the office to the residential units along the N. Shoreline Boulevard frontage. The curved wall with accent panels at the northwestern corner is a featured element for the Project.

The condominium building, located at the South East corner of the site, is a Type IIIA construction with 5 floors of units over 2 floors of parking podium. There are 100 one-, two- and three-bedroom units. The parking ratio is 1.28, totaling 128 spaces in the podium level garage. The exterior material is a combination of accent tiles, sidings and stucco. The building also has amenity spaces at the podium level.