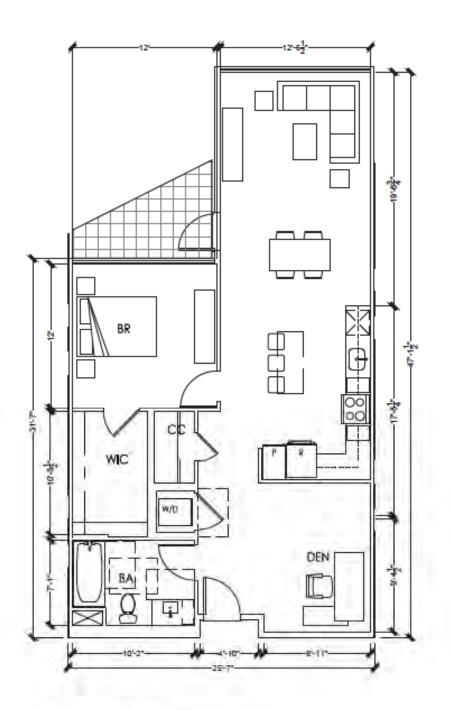

|

Sheet No:



UNIT 1BR\_1B NRSF: 1008 s.f. (gross) Balcony: 60 s.f. Storage: 22 s.f. (164 c.f. min.) Number: 16





| -   | STUDIO<br>T SQUARE