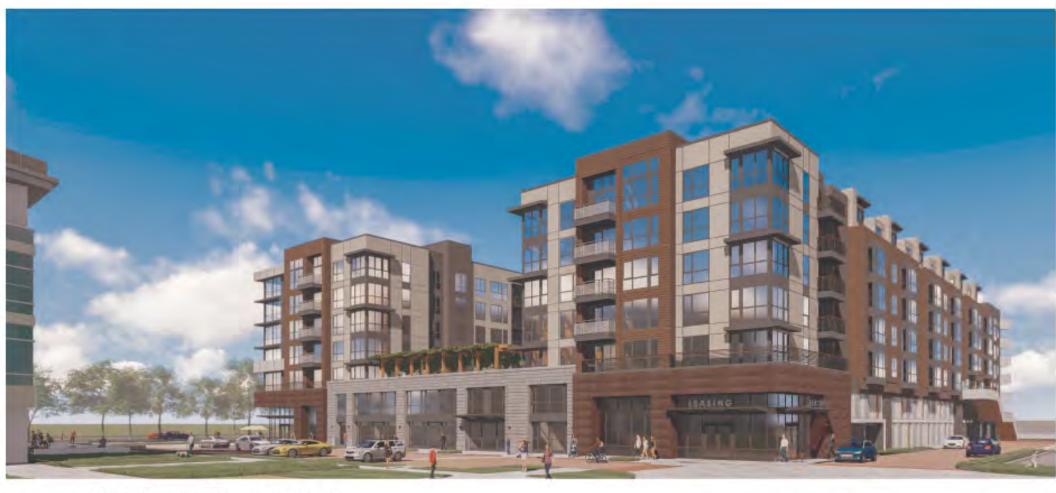

The proposed apartment building, located at the North West corner of the site, is a Type IIIA construction 5-story wood structure on a 2-story concrete parking podium. There are 203 one-, two-, and three-bedroom units. Designed to park at a 1.2 ratio, with 244 parking spaces in the garage. The building has amenity spaces and a roof deck. The Project's architecture takes it cues from 20th Century, modern industrial design to make a harmonious transition from the office to the residential units along the N. Shoreline Boulevard frontage. The curved wall with accent panels at the northwestern corner is a featured element for the Project.

The condominium building, located at the South East corner of the site, is a Type IIIA construction with 5 floors of units over 2 floors of parking podium. There are 100 one-, two- and three-bedroom units. The parking ratio is 1.28, totaling 128 spaces in the podium level garage. The exterior material is a combination of accent tiles, sidings and stucco. The building also has amenity spaces at the podium level.