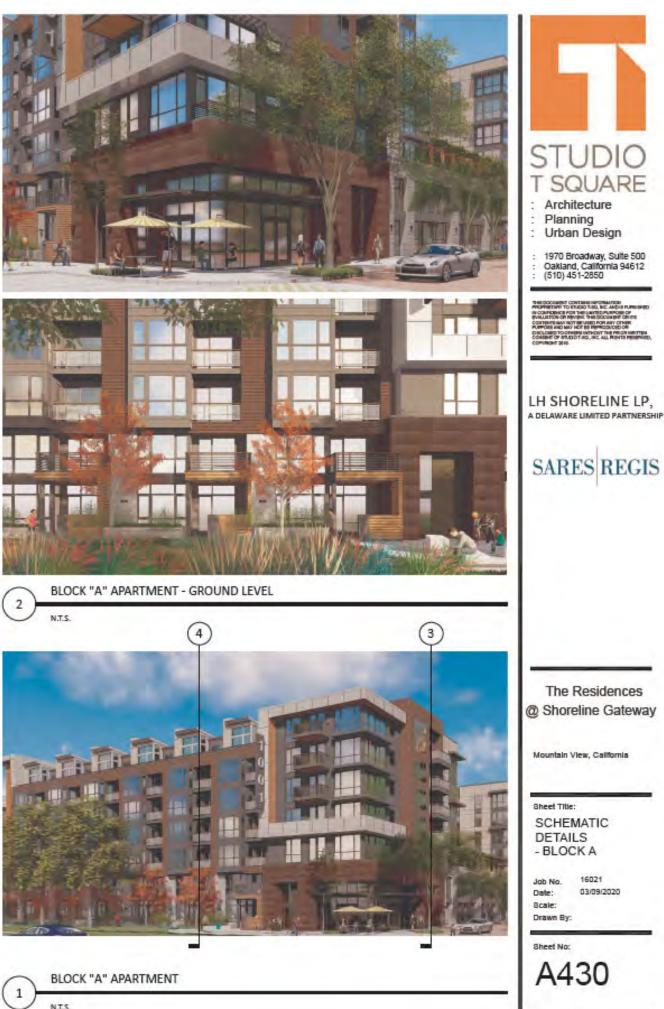

The proposed apartment building, located at the North West corner of the site, is a Type IIIA construction 5-story wood structure on a 2-story concrete parking podium. There are 203 one-, two-, and three-bedroom units. Designed to park at a 1.2 ratio, with 244 parking spaces in the garage. The building has amenity spaces and a roof deck. The Project's architecture takes it cues from 20th Century, modern industrial design to make a harmonious transition from the office to the residential units along the N. Shoreline Boulevard frontage. The curved wall with accent panels at the northwestern corner is a featured element for the Project.