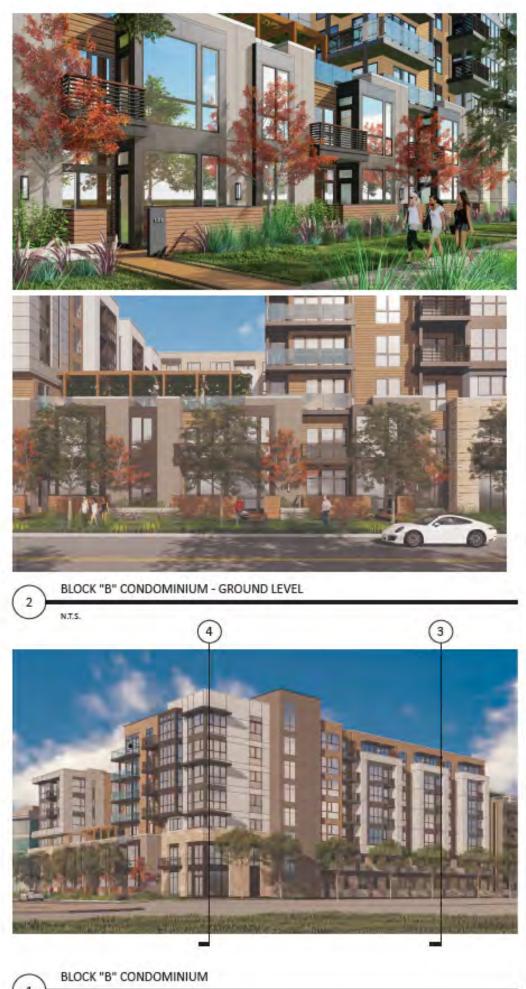

The condominium building, located at the South East corner of the site, is a Type IIIA construction with 5 floors of units over 2 floors of parking podium. There are 100 one-, two- and three-bedroom units. The parking ratio is 1.28, totaling 128 spaces in the podium level garage. The exterior material is a combination of accent tiles, sidings and stucco. The building also has amenity spaces at the podium level.