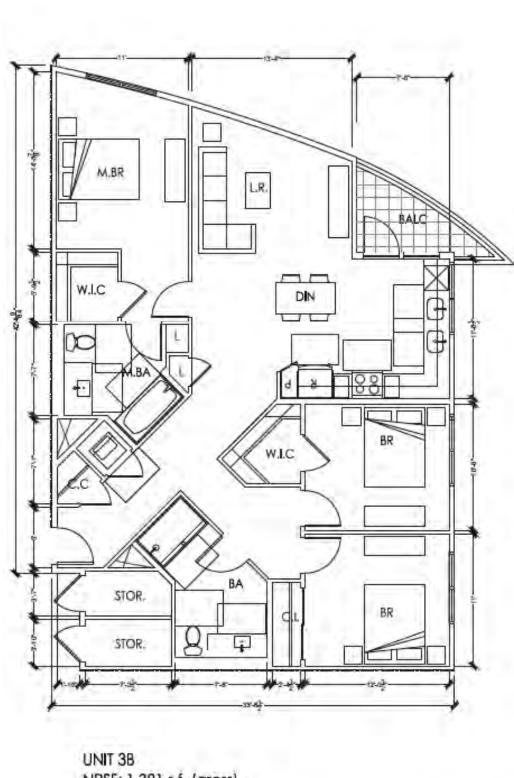

The condominium building, located at the South East corner of the site, is a Type IIIA construction with 5 floors of units over 2 floors of parking podium. There are 100 one-, two- and three-bedroom units. The parking ratio is 1.28, totaling 128 spaces in the podium level garage. The exterior material is a combination of accent tiles, sidings and stucco. The building also has amenity spaces at the podium level.