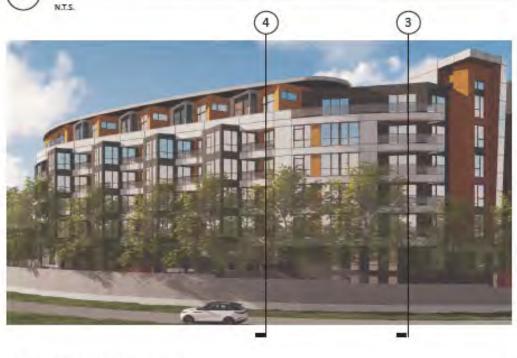

The proposed apartment building, located at the North West corner of the site, is a Type IIIA construction 5-story wood structure on a 2-story concrete parking podium. There are 203 one-, two-, and three-bedroom units. Designed to park at a 1.2 ratio, with 244 parking spaces in the garage. The building has amenity spaces and a roof deck. The Project's architecture takes it cues from 20th Century, modern industrial design to make a harmonious transition from the office to the residential units along the N. Shoreline Boulevard frontage. The curved wall with accent panels at the northwestern corner is a featured element for the Project.

The condominium building, located at the South East corner of the site, is a Type IIIA construction with 5 floors of units over 2 floors of parking podium. There are 100 one-, two- and three-bedroom units. The parking ratio is 1.28, totaling 128 spaces in the podium level garage. The exterior material is a combination of accent tiles, sidings and stucco. The building also has amenity spaces at the podium level.