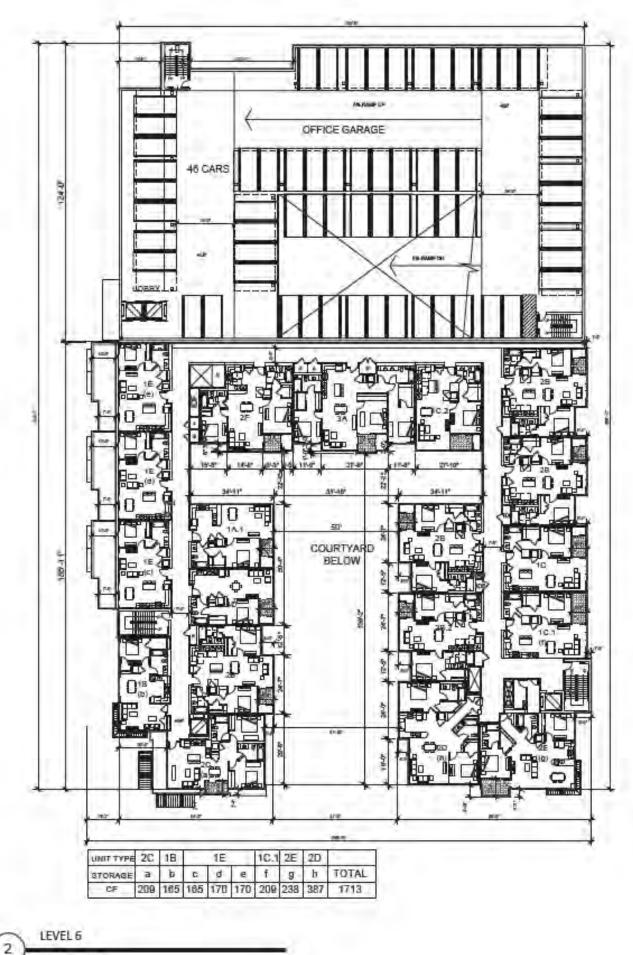

|







| UNIT TYPE | 3A.1 | 2C  | 12  | 1   | B   |     | J.  | 2.1 | 38  | 1A.2 | 3A  | 2F  | J   | 2   | 1A |
|-----------|------|-----|-----|-----|-----|-----|-----|-----|-----|------|-----|-----|-----|-----|----|
| STORAGE   | а    | b   | C   | d   | e   | f   | g   | h   | i.  | Ĭ    | k   | m   | .0  | D   | p  |
| EF        | 329  | 329 | 170 | 170 | 196 | 196 | 227 | 227 | 230 | 187  | 230 | 230 | 187 | 227 | 18 |











| UNIT TYPE | 1.4 | 2   | 2E  | 1E  | 5     |
|-----------|-----|-----|-----|-----|-------|
| STORAGE   | а   | b   | C.  | d   | TOTAL |
| CF        | 167 | 167 | 167 | 167 | 668   |















SCALE: 1" = 20' - 0"







### NORTHELEVANO

SCALE: 1" = 20' - 0"

2



1

| 1-) | Stucco Finish - White                  |
|-----|----------------------------------------|
| 3   | Stucco Finish - Grey                   |
| 5   | Stucco Finish - Light Grey             |
| i)  | Stucco Finish - Dark Grey              |
|     | Stucco Finish - Amber                  |
| 1-0 | Stucco Finish - Beige                  |
| 6   | Stucco Finish - Grey                   |
| 1-1 | Stucco Finish - Khaki                  |
| 2)  | Siding - Brown                         |
| 2-3 | Siding - Yellow                        |
| 23  | Siding - Medium Grey                   |
| 9   | Siding - Light Brown                   |
| 3)  | Tiles - Brown                          |
| 3   | Tiles - Belge