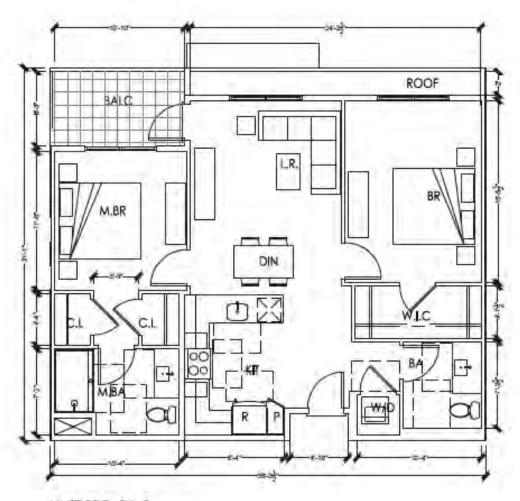

The proposed apartment building, located at the North West corner of the site, is a Type IIIA construction 5-story wood structure on a 2-story concrete parking podium. There are 203 one-, two-, and three-bedroom units. Designed to park at a 1.2 ratio, with 244 parking spaces in the garage. The building has amenity spaces and a roof deck. The Project's architecture takes it cues from 20th Century, modern industrial design to make a harmonious transition from the office to the residential units along the N. Shoreline Boulevard frontage. The curved wall with accent panels at the northwestern corner is a featured element for the Project.