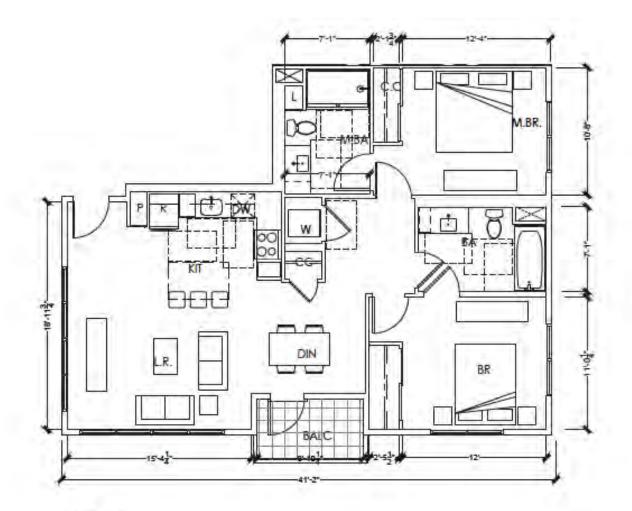

The condominium building, located at the South East corner of the site, is a Type IIIA construction with 5 floors of units over 2 floors of parking podium. There are 100 one-, two- and three-bedroom units. The parking ratio is 1.28, totaling 128 spaces in the podium level garage. The exterior material is a combination of accent tiles, sidings and stucco. The building also has amenity spaces at the podium level.