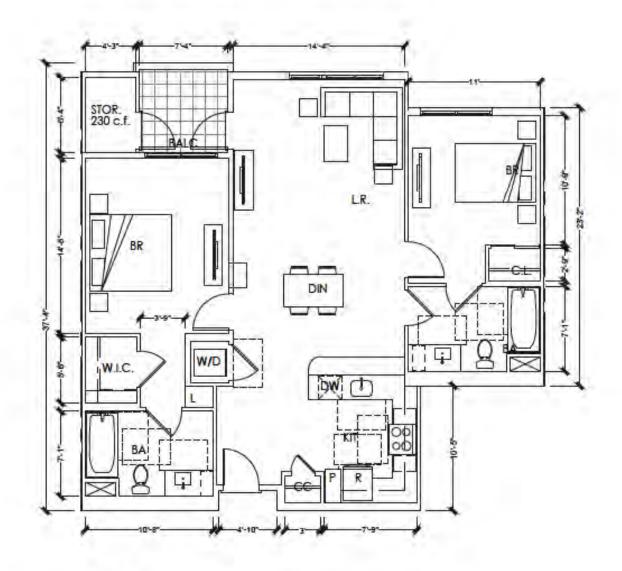

The proposed apartment building, located at the North West corner of the site, is a Type IIIA construction 5-story wood structure on a 2-story concrete parking podium. There are 203 one-, two-, and three-bedroom units. Designed to park at a 1.2 ratio, with 244 parking spaces in the garage. The building has amenity spaces and a roof deck. The Project's architecture takes it cues from 20th Century, modern industrial design to make a harmonious transition from the office to the residential units along the N. Shoreline Boulevard frontage. The curved wall with accent panels at the northwestern corner is a featured element for the Project.