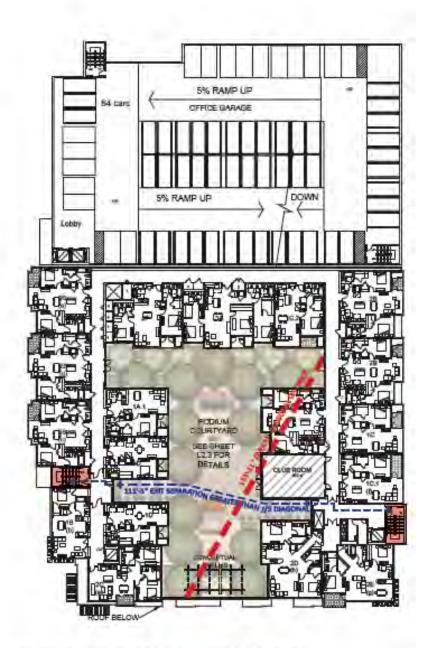

The proposed apartment building, located at the North West corner of the site, is a Type IIIA construction 5-story wood structure on a 2-story concrete parking podium. There are 203 one-, two-, and three-bedroom units. Designed to park at a 1.2 ratio, with 244 parking spaces in the garage. The building has amenity spaces and a roof deck. The Project's architecture takes it cues from 20th Century, modern industrial design to make a harmonious transition from the office to the residential units along the N. Shoreline Boulevard frontage. The curved wall with accent panels at the northwestern corner is a featured element for the Project.

The condominium building, located at the South East corner of the site, is a Type IIIA construction with 5 floors of units over 2 floors of parking podium. There are 100 one-, two- and three-bedroom units. The parking ratio is 1.28, totaling 128 spaces in the podium level garage. The exterior material is a combination of accent tiles, sidings and stucco. The building also has amenity spaces at the podium level.