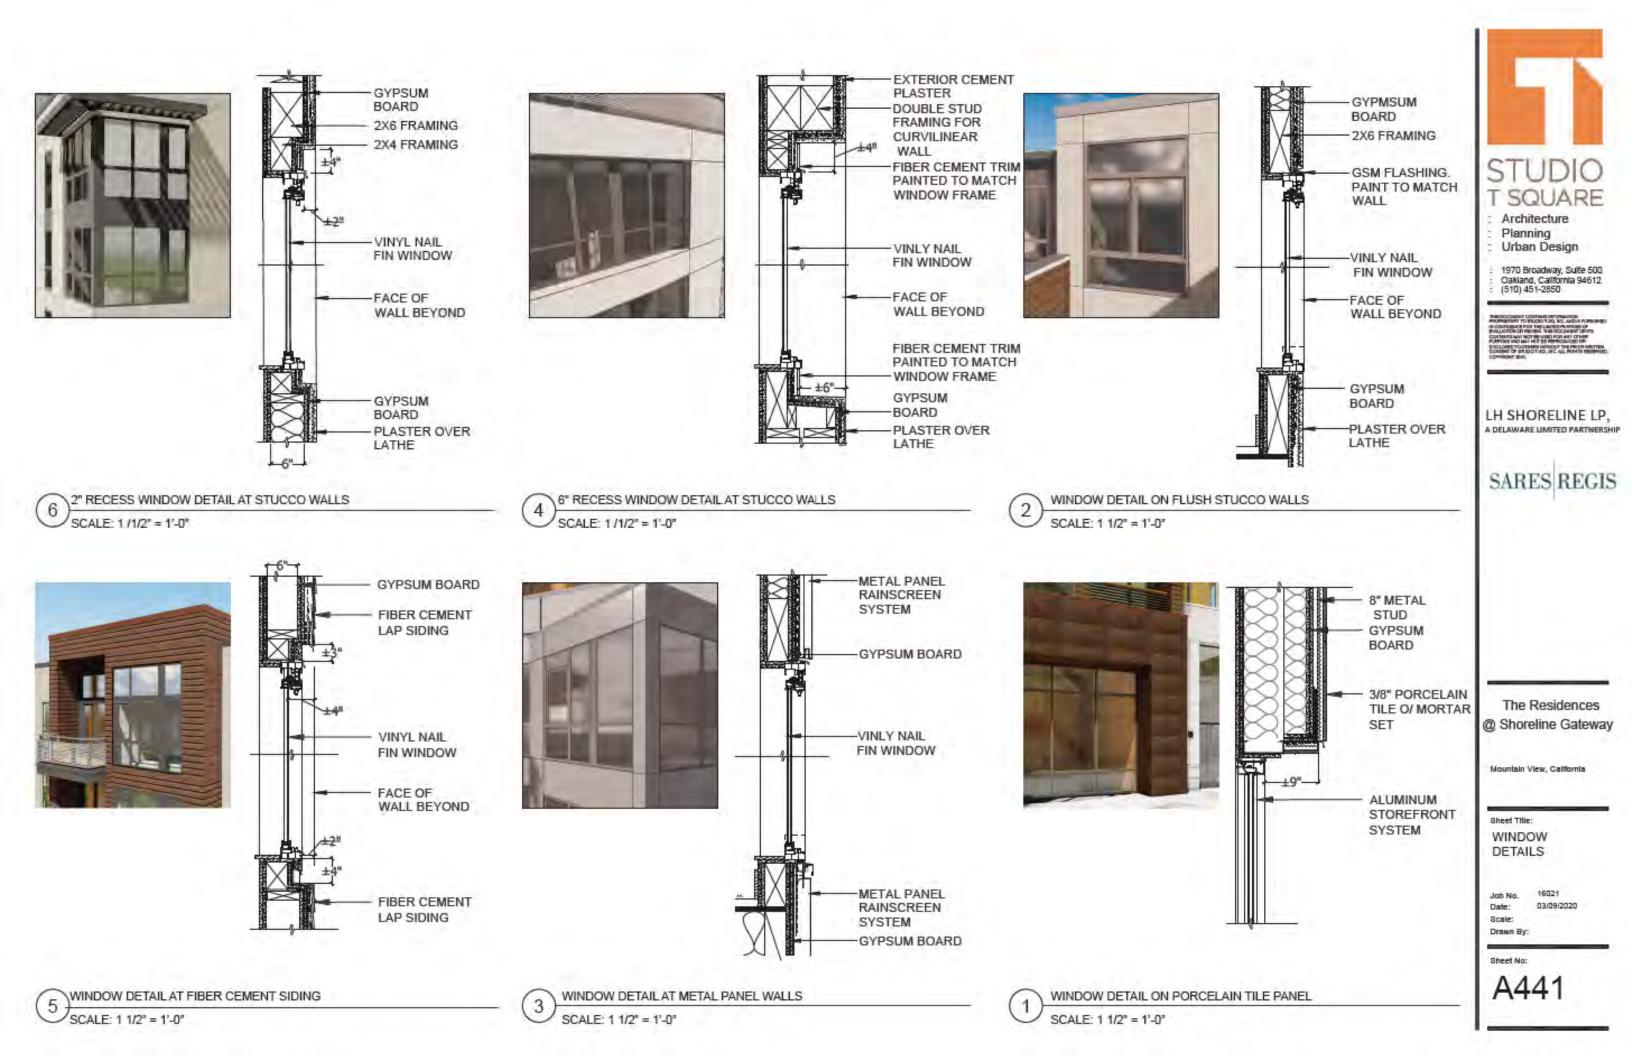

|



BUILDING LIGHTING CONCEPT & FIXTURE SCHEDULE



N.T.S.

2

N.T.S.

| Crystel glass, inside white<br>33 334 DALI controllable      |         |          | A          | 255in un/off | 385 | 115 | 135 | 1.1  |
|--------------------------------------------------------------|---------|----------|------------|--------------|-----|-----|-----|------|
| Crystel glass, inside white                                  |         |          | Long       | Base         | A   | 8   | c   | 40/0 |
| Crystal glass, inside white                                  | 33 334  | 14 DAI   | LI control | lable        | 0   | 75  |     |      |
|                                                              | Crystel | tel gies | s, înside  | white        | -   | 10  |     |      |
| Protection class IP 65<br>Cast alu