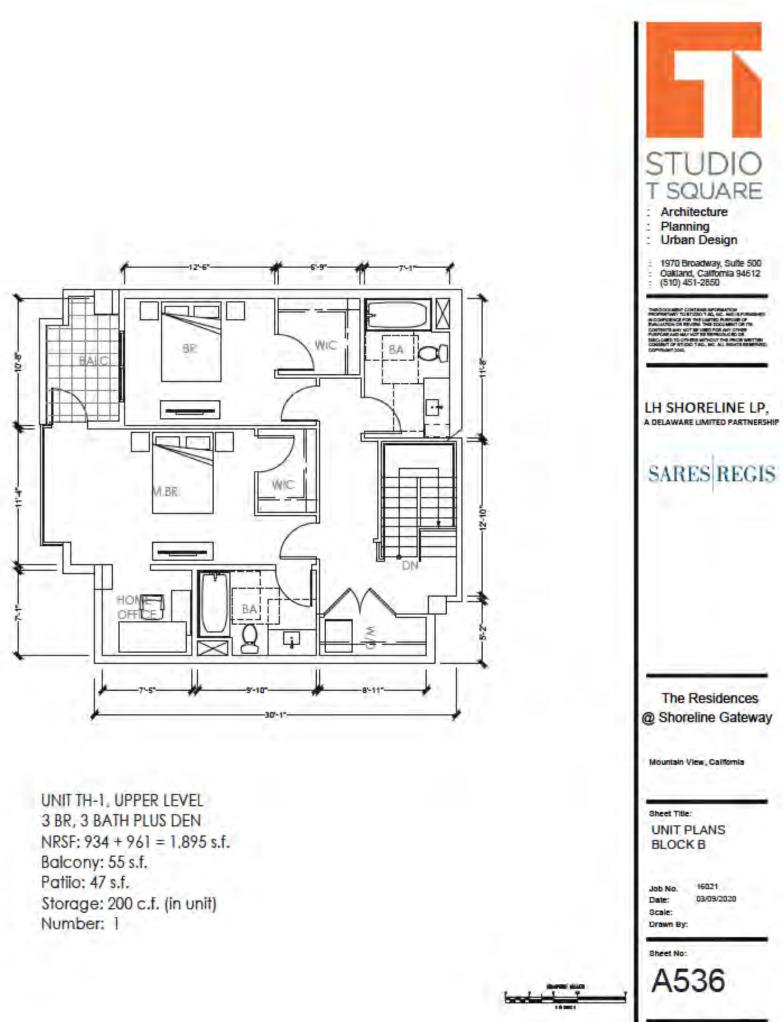

The condominium building, located at the South East corner of the site, is a Type IIIA construction with 5 floors of units over 2 floors of parking podium. There are 100 one-, two- and three-bedroom units. The parking ratio is 1.28, totaling 128 spaces in the podium level garage. The exterior material is a combination of accent tiles, sidings and stucco. The building also has amenity spaces at the podium level.