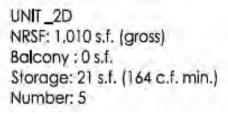

The proposed apartment building, located at the North West corner of the site, is a Type IIIA construction 5-story wood structure on a 2-story concrete parking podium. There are 203 one-, two-, and three-bedroom units. Designed to park at a 1.2 ratio, with 244 parking spaces in the garage. The building has amenity spaces and a roof deck. The Project's architecture takes it cues from 20th Century, modern industrial design to make a harmonious transition from the office to the residential units along the N. Shoreline Boulevard frontage. The curved wall with accent panels at the northwestern corner is a featured element for the Project.

The condominium building, located at the South East corner of the site, is a Type IIIA construction with 5 floors of units over 2 floors of parking podium. There are 100 one-, two- and three-bedroom units. The parking ratio is 1.28, totaling 128 spaces in the podium level garage. The exterior material is a combination of accent tiles, sidings and stucco. The building also has amenity spaces at the podium level.