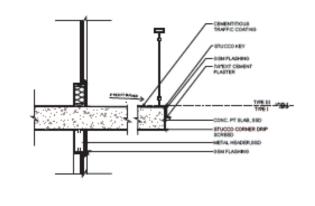

The proposed apartment building, located at the North West corner of the site, is a Type IIIA construction 5-story wood structure on a 2-story concrete parking podium. There are 203 one-, two-, and three-bedroom units. Designed to park at a 1.2 ratio, with 244 parking spaces in the garage. The building has amenity spaces and a roof deck. The Project's architecture takes it cues from 20th Century, modern industrial design to make a harmonious transition from the office to the residential units along the N. Shoreline Boulevard frontage. The curved wall with accent panels at the northwestern corner is a featured element for the Project.

The condominium building, located at the South East corner of the site, is a Type IIIA construction with 5 floors of units over 2 floors of parking podium. There are 100 one-, two- and three-bedroom units. The parking ratio is 1.28, totaling 128 spaces in the podium level garage. The exterior material is a combination of accent tiles, sidings and stucco. The building also has amenity spaces at the podium level.