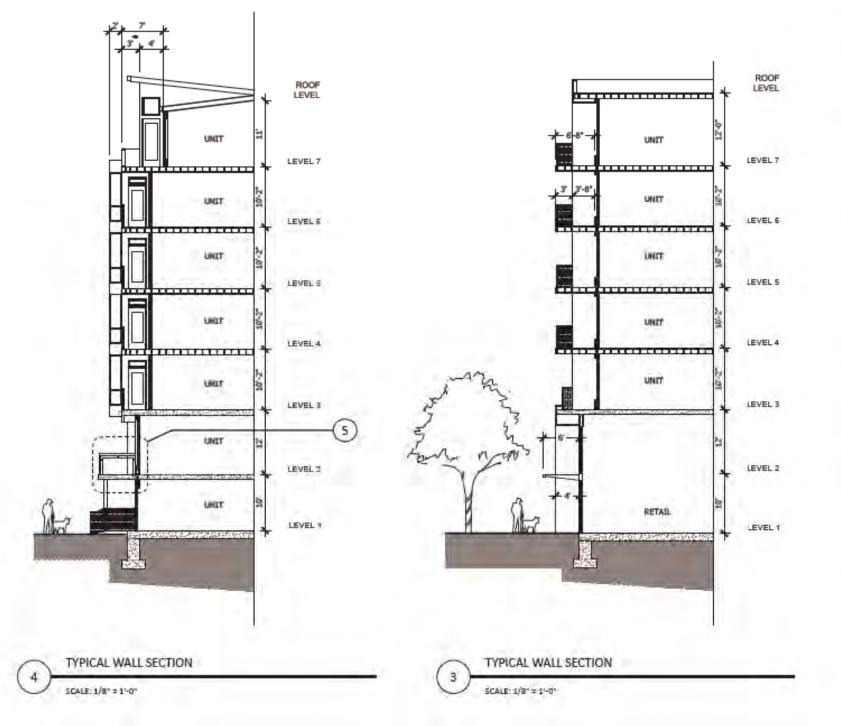

The proposed apartment building, located at the North West corner of the site, is a Type IIIA construction 5-story wood structure on a 2-story concrete parking podium. There are 203 one-, two-, and three-bedroom units. Designed to park at a 1.2 ratio, with 244 parking spaces in the garage. The building has amenity spaces and a roof deck. The Project's architecture takes it cues from 20th Century, modern industrial design to make a harmonious transition from the office to the residential units along the N. Shoreline Boulevard frontage. The curved wall with accent panels at the northwestern corner is a featured element for the Project.

The condominium building, located at the South East corner of the site, is a Type IIIA construction with 5 floors of units over 2 floors of parking podium. There are 100 one-, two- and three-bedroom units. The parking ratio is 1.28, totaling 128 spaces in the podium level garage. The exterior material is a combination of accent tiles, sidings and stucco. The building also has amenity spaces at the podium level.