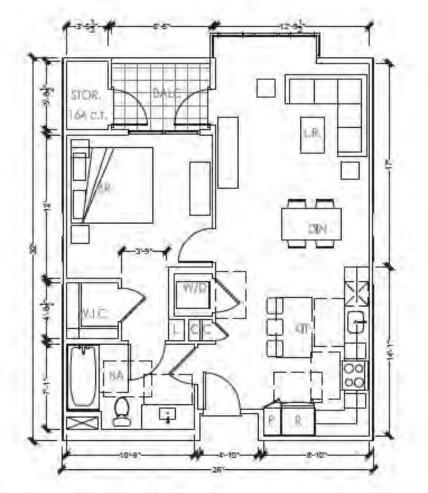

The proposed apartment building, located at the North West corner of the site, is a Type IIIA construction 5-story wood structure on a 2-story concrete parking podium. There are 203 one-, two-, and three-bedroom units. Designed to park at a 1.2 ratio, with 244 parking spaces in the garage. The building has amenity spaces and a roof deck. The Project's architecture takes it cues from 20th Century, modern industrial design to make a harmonious transition from the office to the residential units along the N. Shoreline Boulevard frontage. The curved wall with accent panels at the northwestern corner is a featured element for the Project.