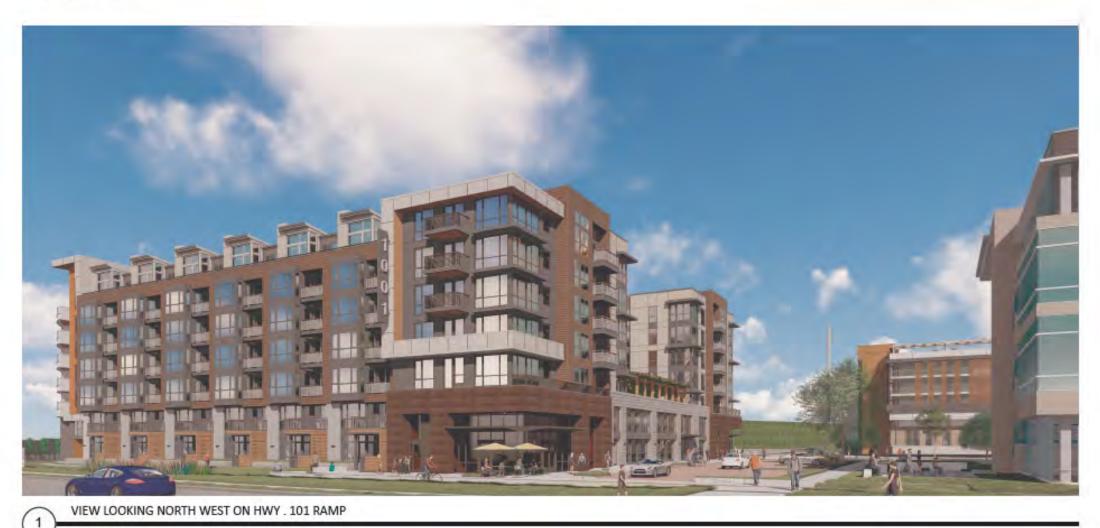

The proposed apartment building, located at the North West corner of the site, is a Type IIIA construction 5-story wood structure on a 2-story concrete parking podium. There are 203 one-, two-, and three-bedroom units. Designed to park at a 1.2 ratio, with 244 parking spaces in the garage. The building has amenity spaces and a roof deck. The Project's architecture takes it cues from 20th Century, modern industrial design to make a harmonious transition from the office to the residential units along the N. Shoreline Boulevard frontage. The curved wall with accent panels at the northwestern corner is a featured element for the Project.

The condominium building, located at the South East corner of the site, is a Type IIIA construction with 5 floors of units over 2 floors of parking podium. There are 100 one-, two- and three-bedroom units. The parking ratio is 1.28, totaling 128 spaces in the podium level garage. The exterior material is a combination of accent tiles, sidings and stucco. The building also has amenity spaces at the podium level.