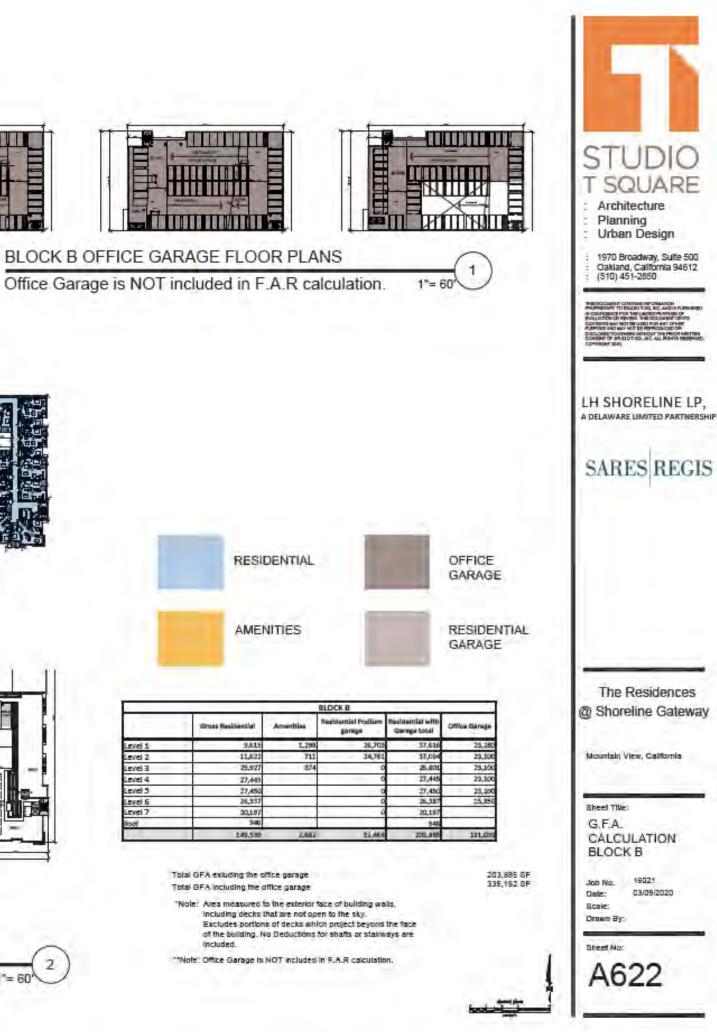

| BLOCK A and BLOCK B    | FLOOR AREA CALCULATIO | DNS       | (GROSS) |        |                                  |           |                   |           |                              |                                  |               |
|------------------------|-----------------------|-----------|---------|--------|----------------------------------|-----------|-------------------|-----------|------------------------------|----------------------------------|---------------|
|                        |                       |           | BLOCK A |        |                                  |           |                   |           | BLOCK B                      |                                  |               |
|                        | Gross Residential     | Amenities | Garage  | Retail | Residential with<br>Garage total |           | Gross Residential | Amenities | Residential Podium<br>garage | Residential with<br>Garage total | Office Garage |
| Level 1                | 7,539                 | 4,372     | 50,382  | 3,113  | 65,406                           | Level 1   | 9,615             | 1,298     | 26,703                       | 37,616                           | 23,280        |
| Level 2                | 11,397                | 3,369     | 49,176  | 1,733  | 65,674                           | Level 2   | 11,622            | 711       | 24,761                       | 37,094                           | 23,100        |
| Level 3                | 44,693                | 3,249     |         |        | 47,942                           | Level 3   | 25,927            | 874       | 0                            | 26,801                           | 23,100        |
| Level 4                | 46,024                | 2,093     |         |        | 48,117                           | ' Level 4 | 27,445            |           | 0                            | 27,445                           | 23,100        |
| Level 5                | 48,255                |           |         |        | 48,255                           | Level 5   | 27,450            |           | 0                            | 27,450                           | 23,100        |
| Level 6                | 48,255                |           |         |        | 48,255                           | Level 6   | 26,337            |           | 0                            | 26,337                           | 15,350        |
| Level 7                | 44,469                |           |         |        | 44,469                           | Level 7   | 20,197            |           | 0                            | 20,197                           |               |
| Level - Roof           | 1,496                 |           |         |        | 1,496                            | Roof      | 946               |           |                              | 946                              |               |
| Subtotal               | 252,128               | 13,083    | 99,558  | 4,846  | 369,614                          | ŀ         | 149,539           | 2,882     | 51,464                       | 203,885                          | 131,030       |
| Total GFA excluding th | e office garage       |           |         |        |                                  |           |                   |           |                              |                                  | 573,499       |
| Total GFA including of | fice garage           |           |         |        |                                  |           |                   |           |                              |                                  | 704,529       |

\*Note: Area measured to the exterior face of building walls, including decks that are not open to the sky and enclosed on three sides.

Excludes portions of decks which project beyond the face of the building. No Deductions for shafts or stairways are included.

\*\*Note: Area of block B office garage is not included in the FAR calculation

\*\*\*Note: Including high volume space floor area (over 16')

| olock A & block B)  |
|---------------------|
| , Fully sprinklered |
| , Fully sprinklered |
|                     |
|                     |
|                     |
| h of 101 Freeway    |
| Roof on Type IIIA   |
|                     |