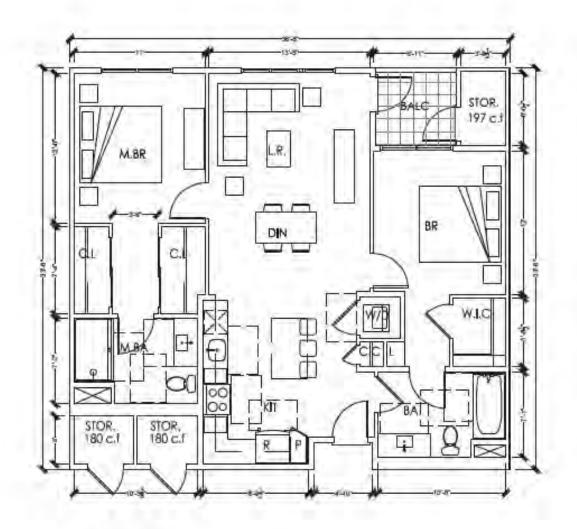

The proposed apartment building, located at the North West corner of the site, is a Type IIIA construction 5-story wood structure on a 2-story concrete parking podium. There are 203 one-, two-, and three-bedroom units. Designed to park at a 1.2 ratio, with 244 parking spaces in the garage. The building has amenity spaces and a roof deck. The Project's architecture takes it cues from 20th Century, modern industrial design to make a harmonious transition from the office to the residential units along the N. Shoreline Boulevard frontage. The curved wall with accent panels at the northwestern corner is a featured element for the Project.