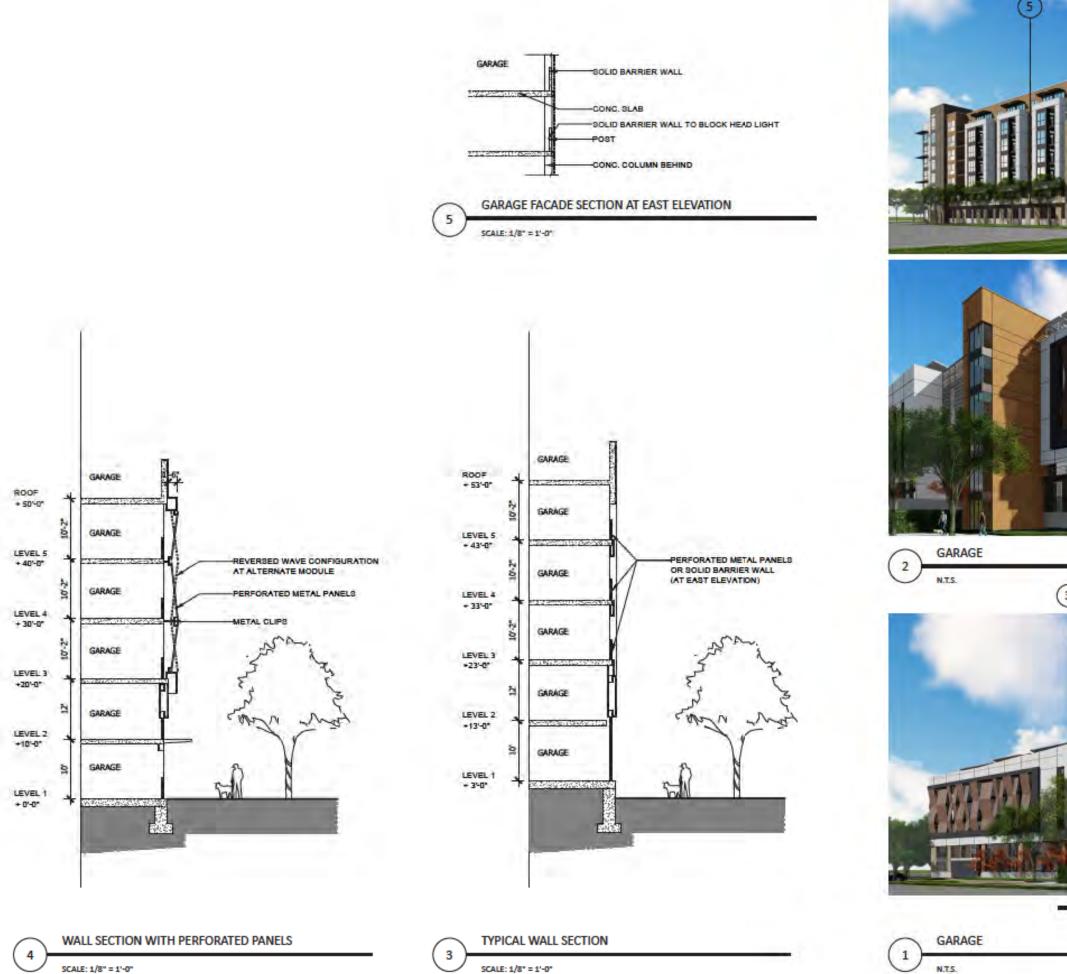

The proposed apartment building, located at the North West corner of the site, is a Type IIIA construction 5-story wood structure on a 2-story concrete parking podium. There are 203 one-, two-, and three-bedroom units. Designed to park at a 1.2 ratio, with 244 parking spaces in the garage. The building has amenity spaces and a roof deck. The Project's architecture takes it cues from 20th Century, modern industrial design to make a harmonious transition from the office to the residential units along the N. Shoreline Boulevard frontage. The curved wall with accent panels at the northwestern corner is a featured element for the Project.

The condominium building, located at the South East corner of the site, is a Type IIIA construction with 5 floors of units over 2 floors of parking podium. There are 100 one-, two- and three-bedroom units. The parking ratio is 1.28, totaling 128 spaces in the podium level garage. The exterior material is a combination of accent tiles, sidings and stucco. The building also has amenity spaces at the podium level.