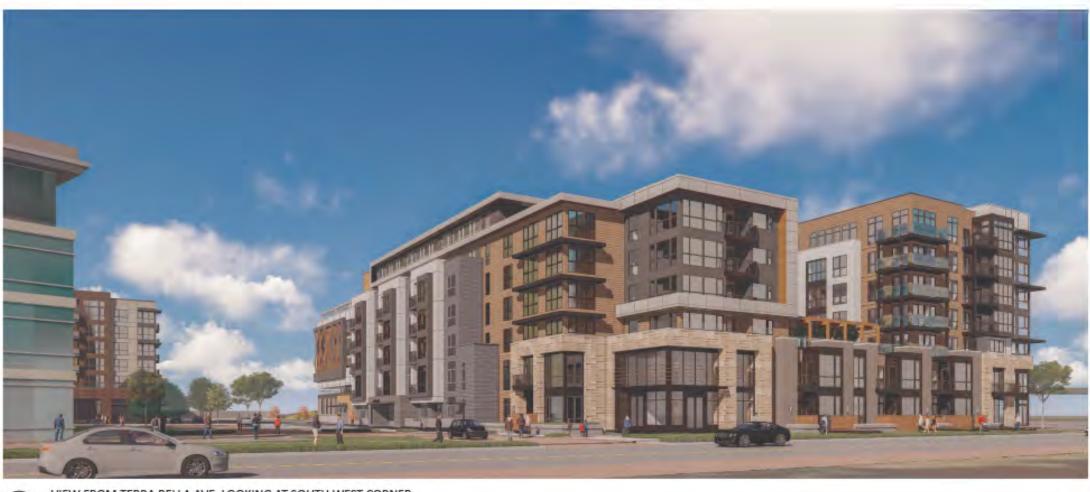

The proposed apartment building, located at the North West corner of the site, is a Type IIIA construction 5-story wood structure on a 2-story concrete parking podium. There are 203 one-, two-, and three-bedroom units. Designed to park at a 1.2 ratio, with 244 parking spaces in the garage. The building has amenity spaces and a roof deck. The Project's architecture takes it cues from 20th Century, modern industrial design to make a harmonious transition from the office to the residential units along the N. Shoreline Boulevard frontage. The curved wall with accent panels at the northwestern corner is a featured element for the Project.

The condominium building, located at the South East corner of the site, is a Type IIIA construction with 5 floors of units over 2 floors of parking podium. There are 100 one-, two- and three-bedroom units. The parking ratio is 1.28, totaling 128 spaces in the podium level garage. The exterior material is a combination of accent tiles, sidings and stucco. The building also has amenity spaces at the podium level.