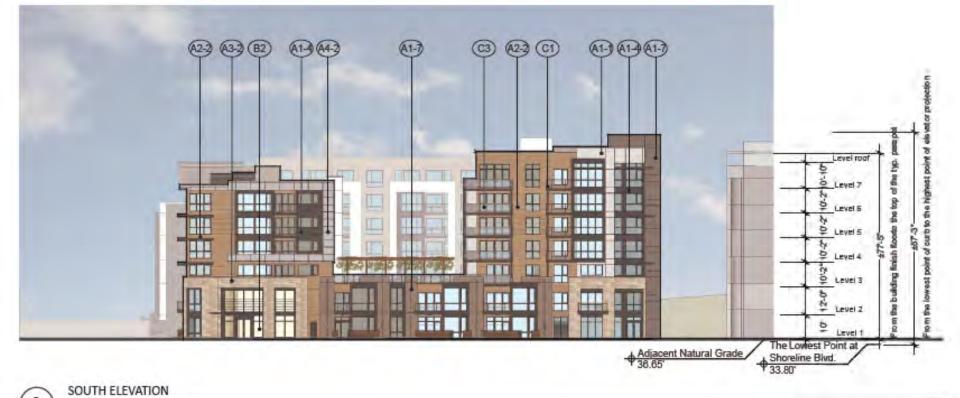

The proposed apartment building, located at the North West corner of the site, is a Type IIIA construction 5-story wood structure on a 2-story concrete parking podium. There are 203 one-, two-, and three-bedroom units. Designed to park at a 1.2 ratio, with 244 parking spaces in the garage. The building has amenity spaces and a roof deck. The Project's architecture takes it cues from 20th Century, modern industrial design to make a harmonious transition from the office to the residential units along the N. Shoreline Boulevard frontage. The curved wall with accent panels at the northwestern corner is a featured element for the Project.

The condominium building, located at the South East corner of the site, is a Type IIIA construction with 5 floors of units over 2 floors of parking podium. There are 100 one-, two- and three-bedroom units. The parking ratio is 1.28, totaling 128 spaces in the podium level garage. The exterior material is a combination of accent tiles, sidings and stucco. The building also has amenity spaces at the podium level.