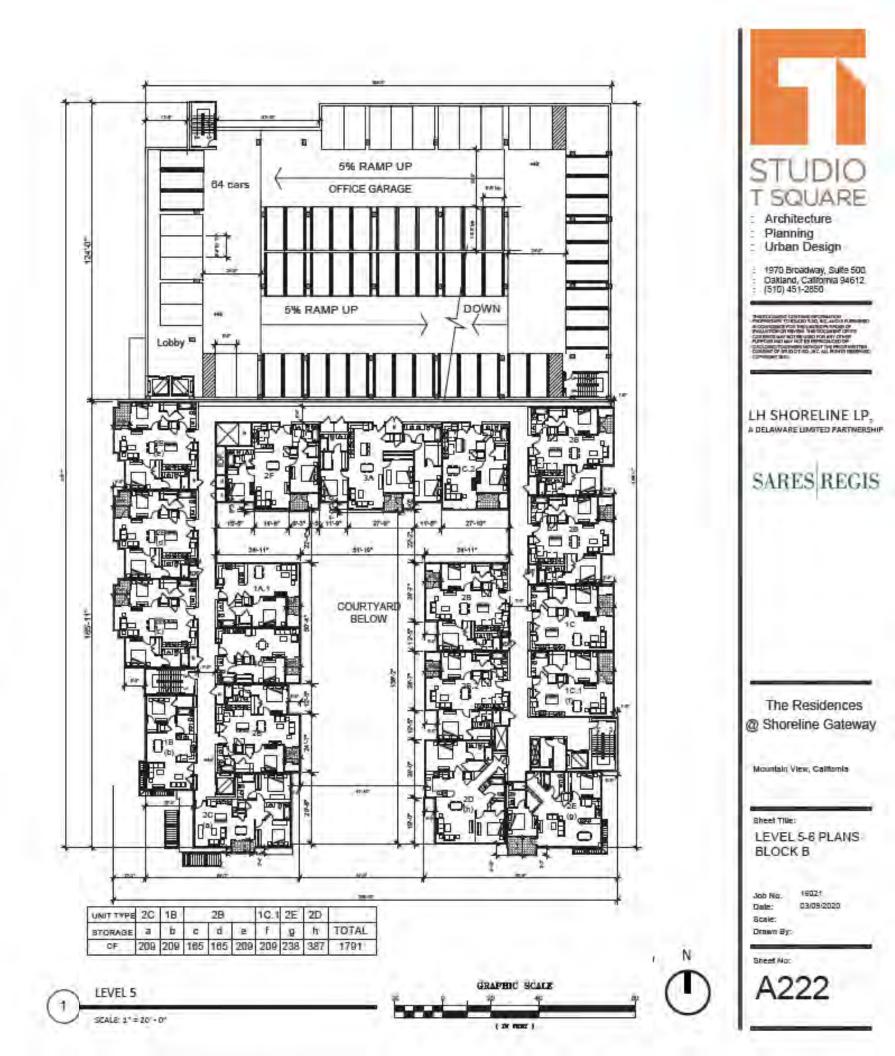

The proposed apartment building, located at the North West corner of the site, is a Type IIIA construction 5-story wood structure on a 2-story concrete parking podium. There are 203 one-, two-, and three-bedroom units. Designed to park at a 1.2 ratio, with 244 parking spaces in the garage. The building has amenity spaces and a roof deck. The Project's architecture takes it cues from 20th Century, modern industrial design to make a harmonious transition from the office to the residential units along the N. Shoreline Boulevard frontage. The curved wall with accent panels at the northwestern corner is a featured element for the Project.