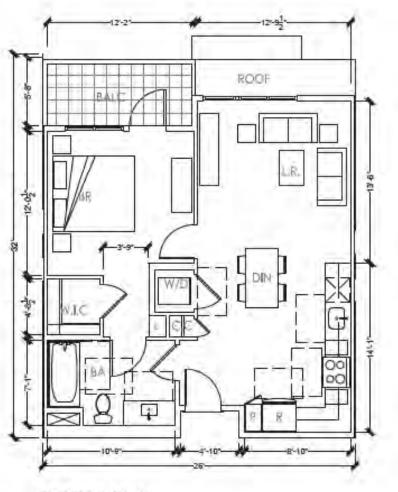

an Desig            | RE               |
|        | 1970 Broadway, Si<br>Oakland, California<br>(510) 451-2850 | ife 500<br>94512 |
|        | H SHORELIN<br>Delaware limited p                           |                  |
| -      | ARESR                                                      | EGIS             |
|        |                                                            |                  |
| . 0    | The Reside<br>Shoreline Ga                                 |                  |
| Ĩ      |                                                            | ateway           |
| N<br>8 | Shoreline G                                                | ateway           |



UNIT 1BR - 1A.3 NRSF: 766 s.f. (grass) Balcony: 60s.f. Storage: 164 c.f. (Outside the unit in the corridor) Number: 6





| 5