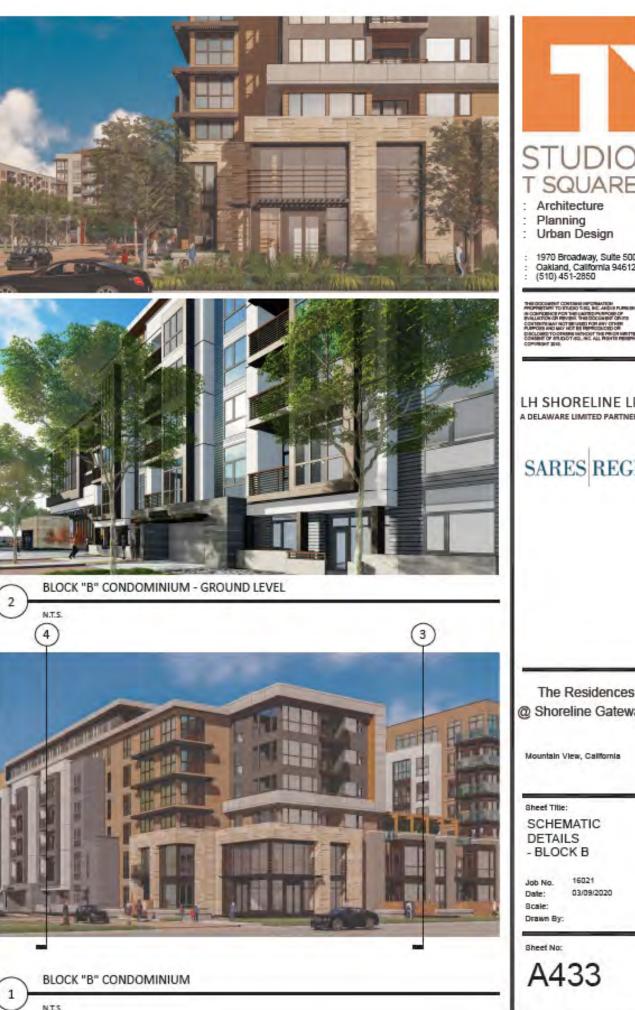

The condominium building, located at the South East corner of the site, is a Type IIIA construction with 5 floors of units over 2 floors of parking podium. There are 100 one-, two- and three-bedroom units. The parking ratio is 1.28, totaling 128 spaces in the podium level garage. The exterior material is a combination of accent tiles, sidings and stucco. The building also has amenity spaces at the podium level.