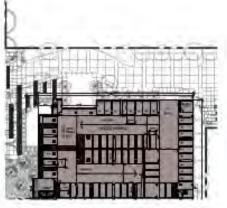

### PROJECT DESCRIPTION

The Residences @ Shoreline Gateway ("Project") is Phase II of the 7.81 acre mixed-use development site located at 1001 North Shoreline Boulevard in Mountain View ("City"). The Phase I office portion was approved in 2015 and construction was completed in 2017. Phase II is the development of 203 rental apartments and 100 for-sale condominiums and an above-ground stand-alone parking structure on the existing surface parking lot serving the office. Given its location adjacent to public transportation on Shoreline Boulevard, the 101 North on-ramp and existing industrial parcels, The Residences @ Shoreline Gateway will meet the City's transit-oriented housing needs. In addition, the Project will provide much-needed housing near the North Bayshore employment area.

The proposed apartment building, located at the North West corner of the site, is a Type IIIA construction 5-story wood structure on a 2-story concrete parking podium. There are 203 one-, two-, and three-bedroom units. Designed to park at a 1.2 ratio, with 244 parking spaces in the garage. The building has amenity spaces and a roof deck. The Project's architecture takes it cues from 20th Century, modern industrial design to make a harmonious transition from the office to the residential units along the N. Shoreline Boulevard frontage. The curved wall with accent panels at the northwestern corner is a featured element for the Project.

The condominium building, located at the South East corner of the site, is a Type IIIA construction with 5 floors of units over 2 floors of parking podium. There are 100 one-, two- and three-bedroom units. The parking ratio is 1.28, totaling 128 spaces in the podium level garage. The exterior material is a combination of accent tiles, sidings and stucco. The building also has amenity spaces at the podium level.