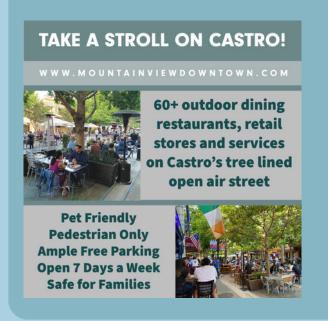

# **Overview**

Downtown Mountain View is a far different place than it was when the the Central Business Association (now Downtown Business Association) was founded in 1960. Downtown is now a dynamic, entrepreneurial neighborhood that boasts clean and safe walkable streets, a well-balanced confluence of small, medium and large businesses and a dominance of independently owned retail and restaurants operating alongside a few national chains. It is becoming a hub for social interactions, community building, and innovation.

# **Historical Perspective**

The Mountain View DBA takes great pride in the programs and services that it has provided on behalf of Downtown businesses since inception in 1960 and especially since the formation of the BIAs. In particular, the DBA was instrumental in keeping ALL downtown businesses operational during the reconstruction of Castro Street when Castro Street was closed from El Camino to Evelyn Avenue. Other programs over the years include: