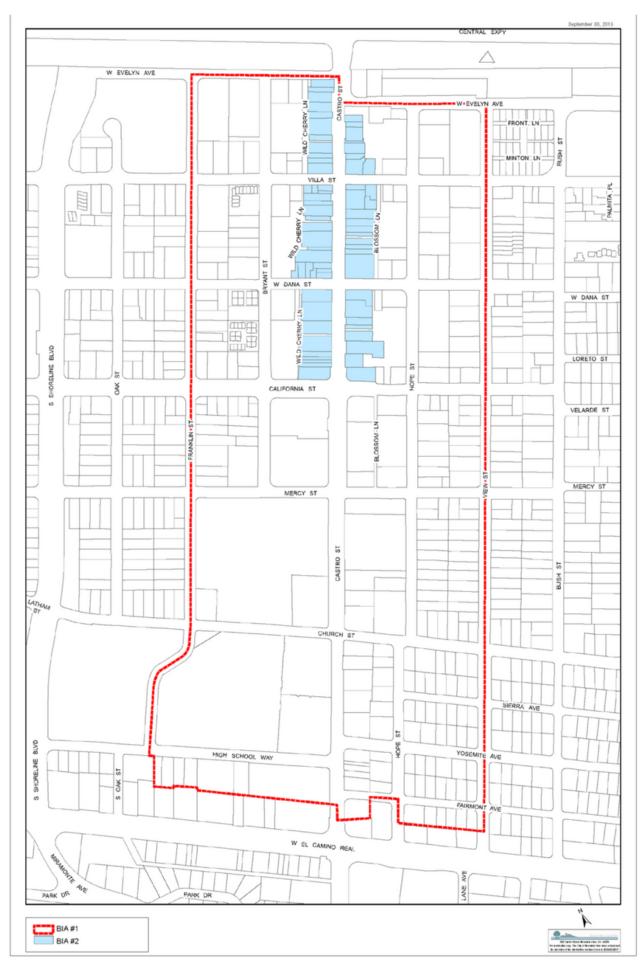

# B. BIA Map

The location of a business also determines the degree of benefit that accrues to that business. Centrally located businesses tend to benefit more, as do businesses located on the ground floor.

For this reason, #1 and #2 benefit zones have been identified for the BIA.

#### **BIA Fee Structure**

BIA #1 - Evelyn Avenue to High School Way, and two blocks on both sides of Castro St.

 Restaurant
 \$200

 Retail
 \$150

 Office
 \$50

 Bank
 \$150

BIA #2 - 100-300 blocks of Castro St. (the historical section, based on square footage).