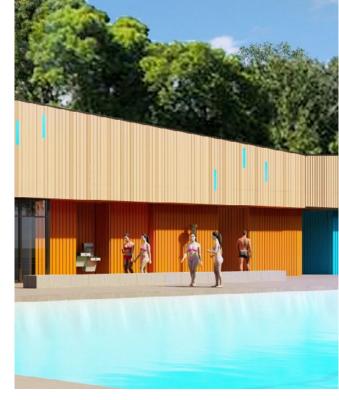

INNOWOOD (COMPOSITE WOOD)

AMERIAN OAK

EMBOSSED & EMBEDDED WOOD GRAIN

V-JOINT SHIPLAP BOARDS

SIZES: 4" x 13' & 8" x 13'

RECESSED LED LIGHT FIXTURE SIZE: 4"W x 2'-6"H

CEMENT PLASTER
PAINTED ORANGE
VERTICAL REVEALS