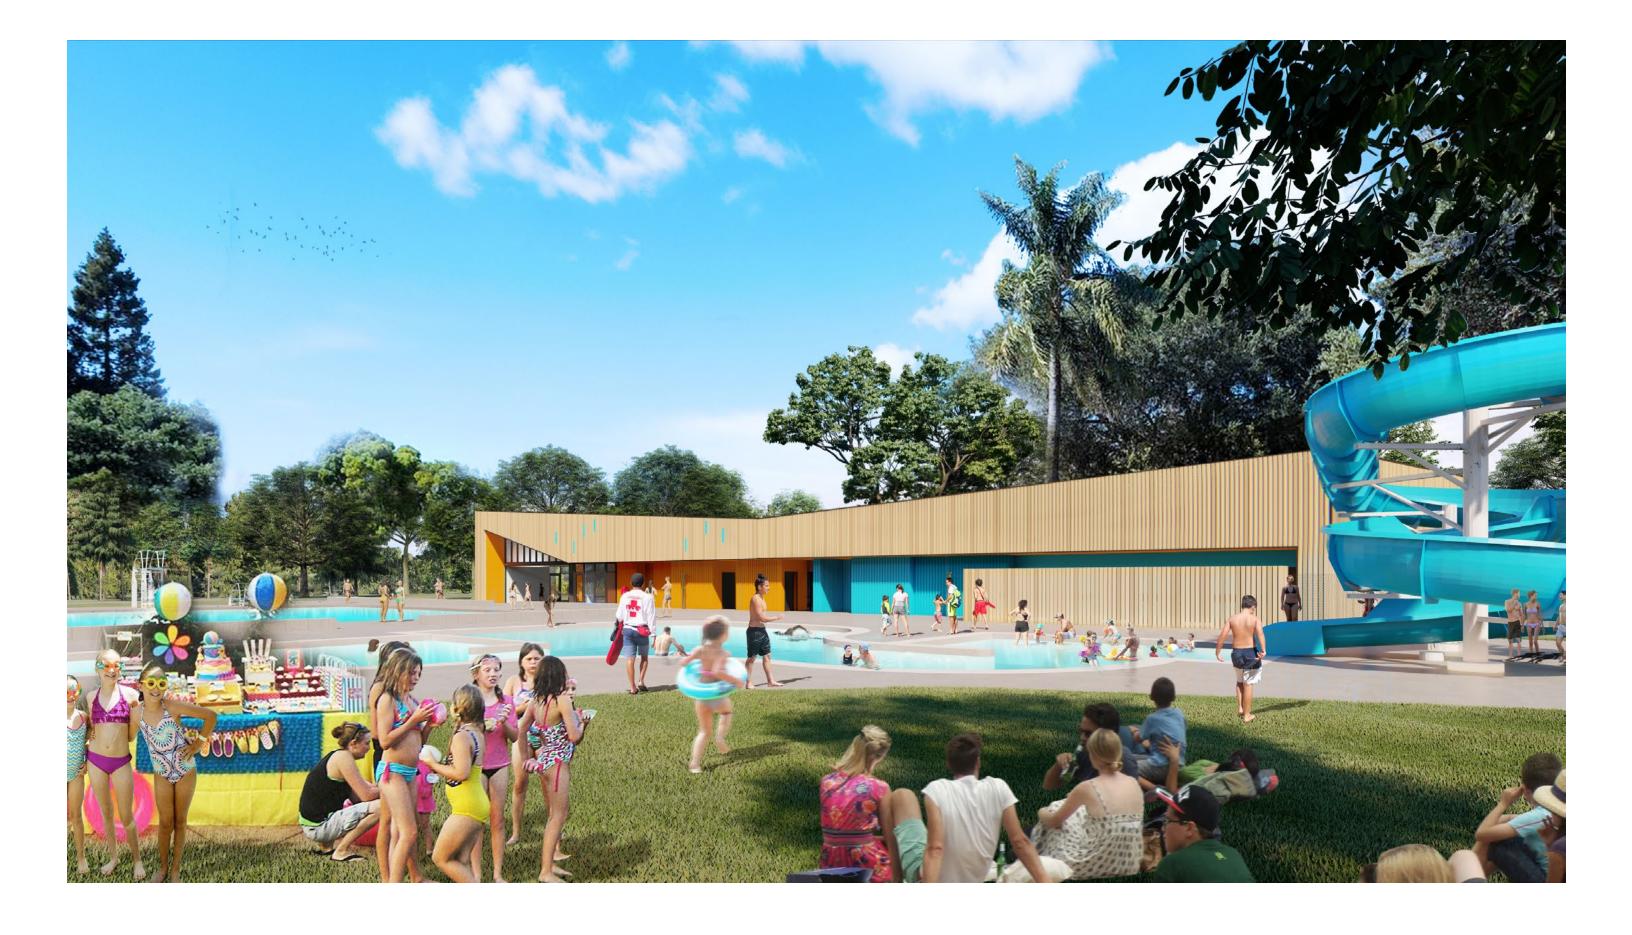

INNOWOOD (COMPOSITE WOOD)

AMERIAN OAK

EMBOSSED & EMBEDDED WOOD GRAIN

V-JOINT SHIPLAP BOARDS

SIZES: 4" x 13' & 8" x 13'

RECESSED LED LIGHT FIXTURE SIZE: 4"W x 2'-6"H

CEMENT PLASTER
PAINTED ORANGE
VERTICAL REVEALS