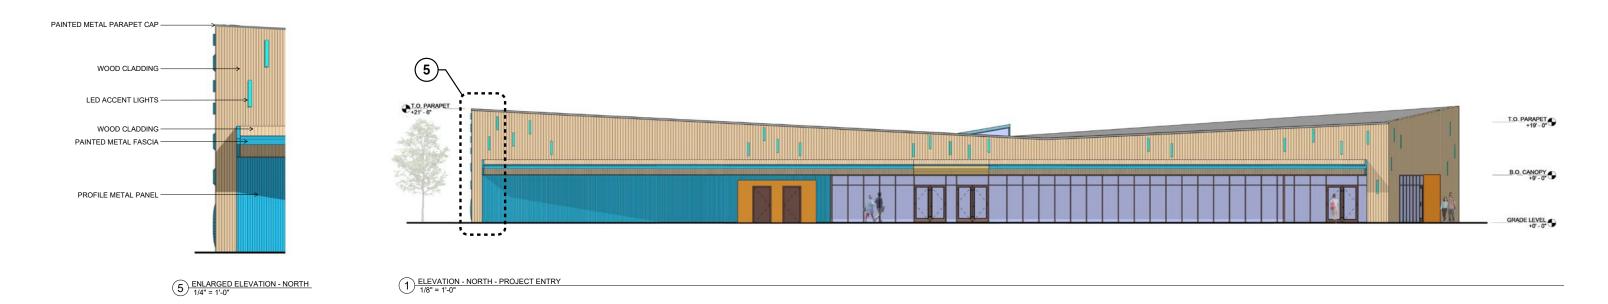

INNOWOOD (COMPOSITE WOOD)

AMERIAN OAK

EMBOSSED & EMBEDDED WOOD GRAIN

V-JOINT SHIPLAP BOARDS

SIZES: 4" x 13' & 8" x 13'

RECESSED LED LIGHT FIXTURE SIZE: 4"W x 2'-6"H

CEMENT PLASTER
PAINTED ORANGE
VERTICAL REVEALS