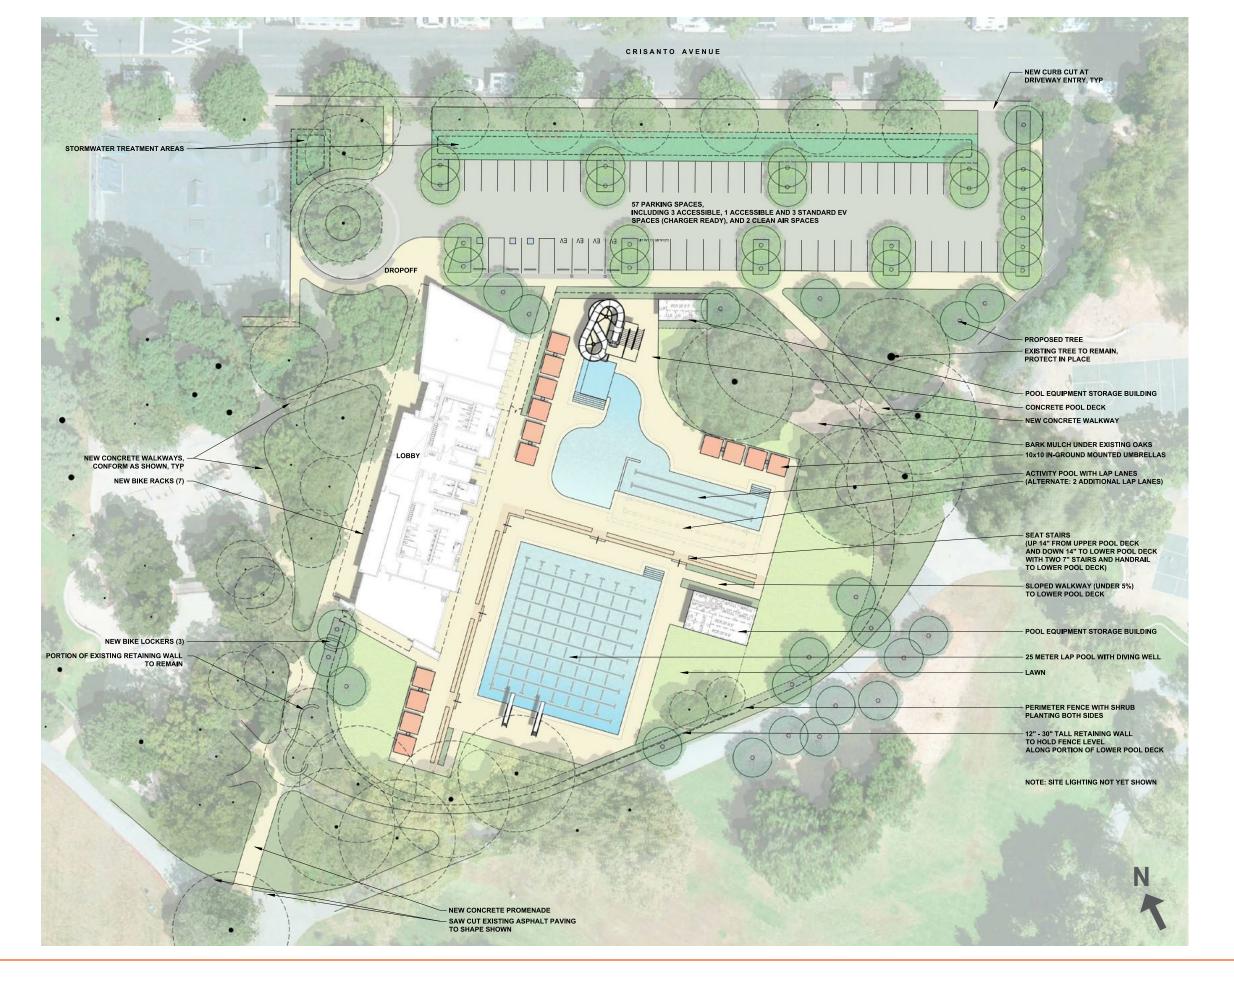

| KEYNOTES |                                                                |
|----------|----------------------------------------------------------------|
| #        | DESCRIPTION                                                    |
| 3.2      | CAST-IN-PLACE CONCRETE CURB                                    |
| 3.3      | POLISHED CONCRETE FLOOR FINISH                                 |
| 3.4      | SEALED CONCRETE FLOOR FINISH                                   |
| 5.6      | PREMANUFACTURED METAL SHIP LADDER, PAINTED                     |
| 6.4      | WOOD FENCE                                                     |
| 9.12     | RECESSED WALK OFF MAT                                          |
| 22.2     | OUTDOOR RINSE SHOWER WITH 2 SHOWER HEADS AND HOT WATER, S.P.D. |
| 22.3