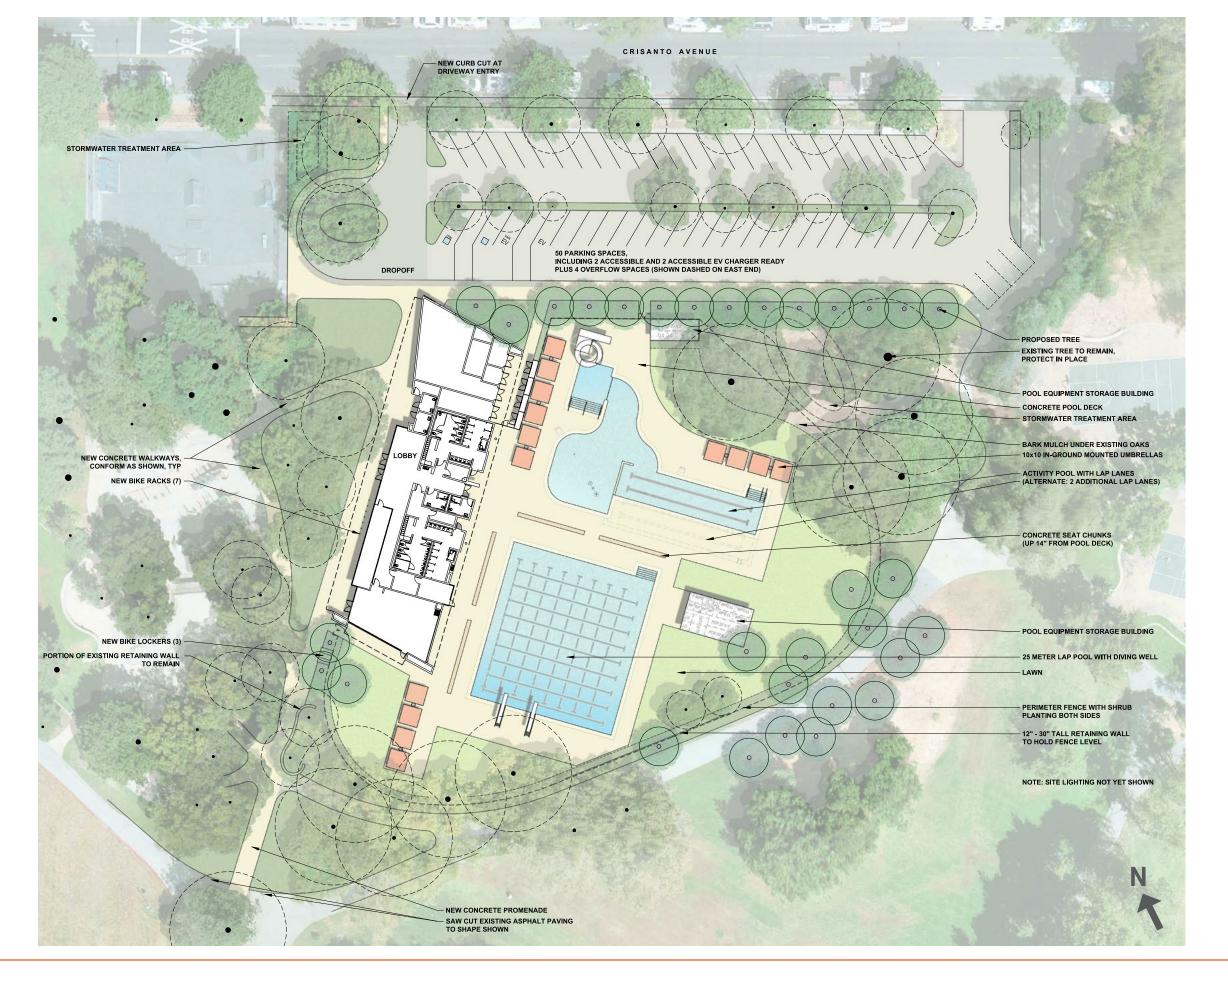

| KEYNOTES |                                                                |
|----------|----------------------------------------------------------------|
| #        | DESCRIPTION                                                    |
| 3.2      | CAST-IN-PLACE CONCRETE CURB                                    |
| 3.3      | POLISHED CONCRETE FLOOR FINISH                                 |
| 3.4      | SEALED CONCRETE FLOOR FINISH                                   |
| 5.6      | PREMANUFACTURED METAL SHIP LADDER, PAINTED                     |
| 6.4      | WOOD FENCE                                                     |
| 9.12     | RECESSED WALK OFF MAT                                          |
| 22.2     | OUTDOOR RINSE SHOWER WITH 2 SHOWER HEADS AND HOT WATER, S.P.D. |
| 22.3     |