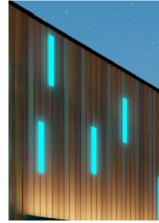

INNOWOOD (COMPOSITE WOOD)

AMERIAN OAK

EMBOSSED & EMBEDDED WOOD GRAIN

V-JOINT SHIPLAP BOARDS

SIZES: 4" x 13' & 8" x 13'

RECESSED LED LIGHT FIXTURE SIZE: 4"W x 2'-6"H

CEMENT PLASTER
PAINTED ORANGE
VERTICAL REVEALS