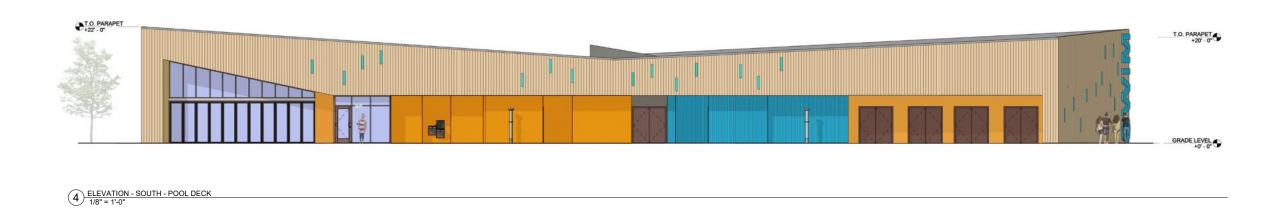

INNOWOOD (COMPOSITE WOOD)

AMERIAN OAK

EMBOSSED & EMBEDDED WOOD GRAIN

V-JOINT SHIPLAP BOARDS

SIZES: 4" x 13' & 8" x 13'

RECESSED LED LIGHT FIXTURE SIZE: 4"W x 2'-6"H

CEMENT PLASTER
PAINTED ORANGE
VERTICAL REVEALS