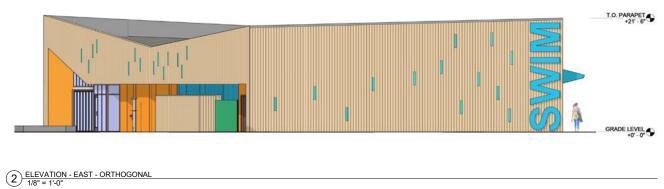

INNOWOOD (COMPOSITE WOOD)

AMERIAN OAK

EMBOSSED & EMBEDDED WOOD GRAIN

V-JOINT SHIPLAP BOARDS

SIZES: 4" x 13' & 8" x 13'

RECESSED LED LIGHT FIXTURE SIZE: 4"W x 2'-6"H

CEMENT PLASTER
PAINTED ORANGE
VERTICAL REVEALS