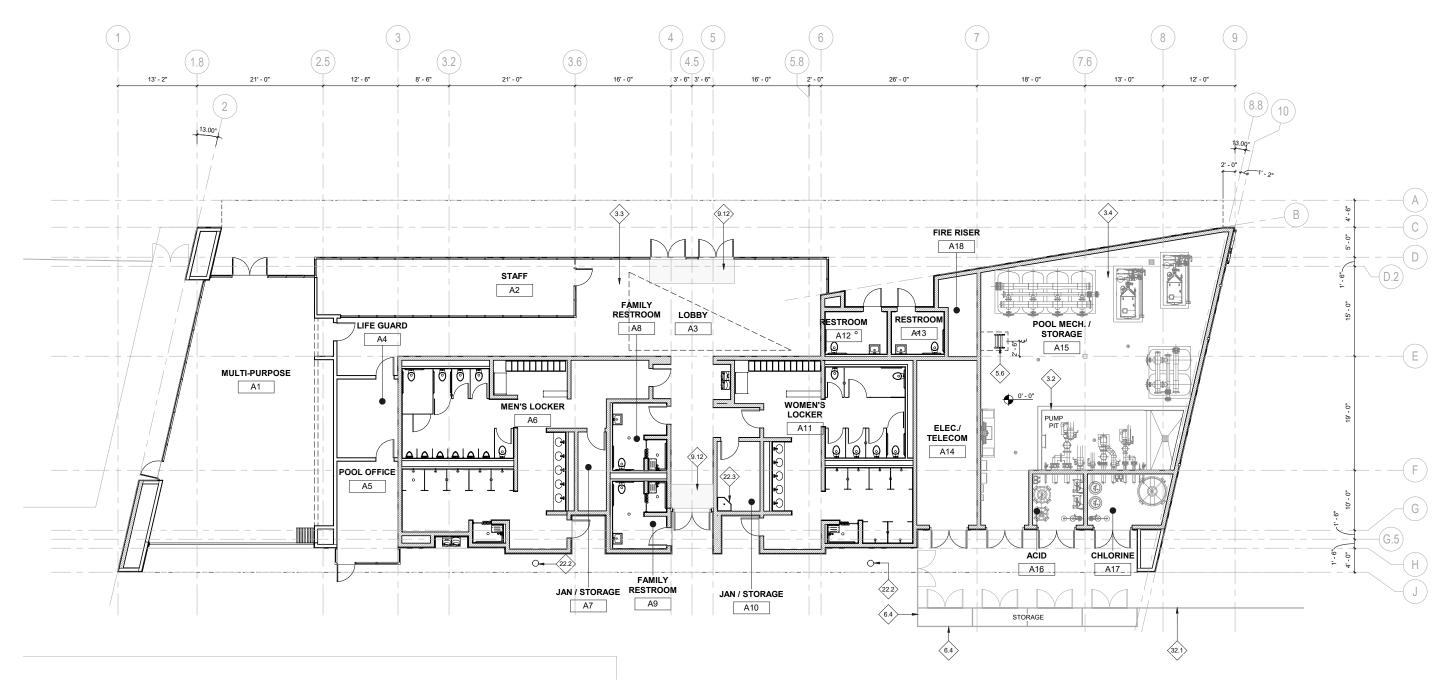

| KEYNOTES |                                                                |
|----------|----------------------------------------------------------------|
| #        | DESCRIPTION                                                    |
| 3.2      | CAST-IN-PLACE CONCRETE CURB                                    |
| 3.3      | POLISHED CONCRETE FLOOR FINISH                                 |
| 3.4      | SEALED CONCRETE FLOOR FINISH                                   |
| 5.6      | PREMANUFACTURED METAL SHIP LADDER, PAINTED                     |
| 6.4      | WOOD FENCE                                                     |
| 9.12     | RECESSED WALK OFF MAT                                          |
| 22.2     | OUTDOOR RINSE SHOWER WITH 2 SHOWER HEADS AND HOT WATER, S.P.D. |
| 22.3     | MOP SINK, S.P.D.                                               |
| 32.1     | FENCING, VINYL COATED CHAIN LINK                               |