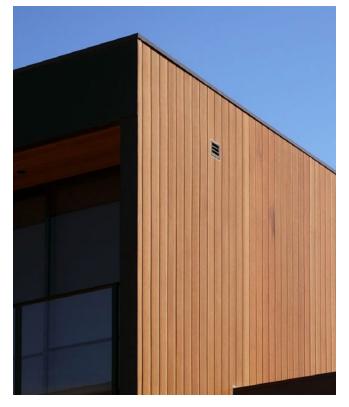

INNOWOOD (COMPOSITE WOOD)

AMERIAN OAK

EMBOSSED & EMBEDDED WOOD GRAIN

V-JOINT SHIPLAP BOARDS

SIZES: 4" x 13' & 8" x 13'

RECESSED LED LIGHT FIXTURE SIZE: 4"W x 2'-6"H

CEMENT PLASTER
PAINTED ORANGE
VERTICAL REVEALS