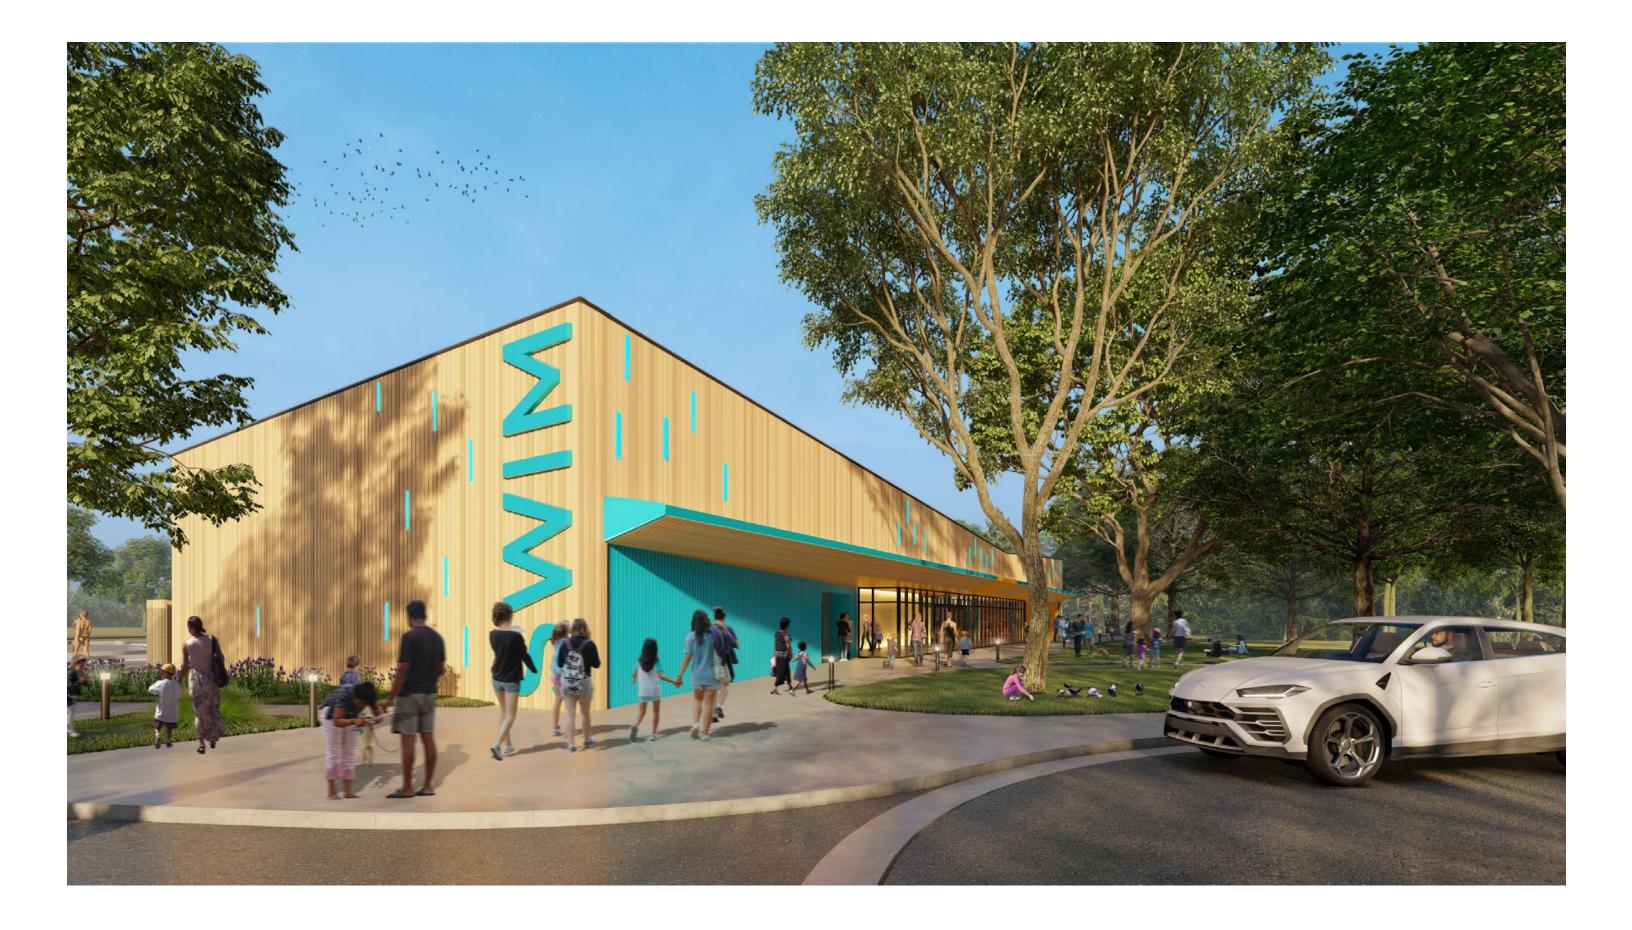

INNOWOOD (COMPOSITE WOOD)

AMERIAN OAK

EMBOSSED & EMBEDDED WOOD GRAIN

V-JOINT SHIPLAP BOARDS

SIZES: 4" x 13' & 8" x 13'

RECESSED LED LIGHT FIXTURE SIZE: 4"W x 2'-6"H

CEMENT PLASTER
PAINTED ORANGE
VERTICAL REVEALS