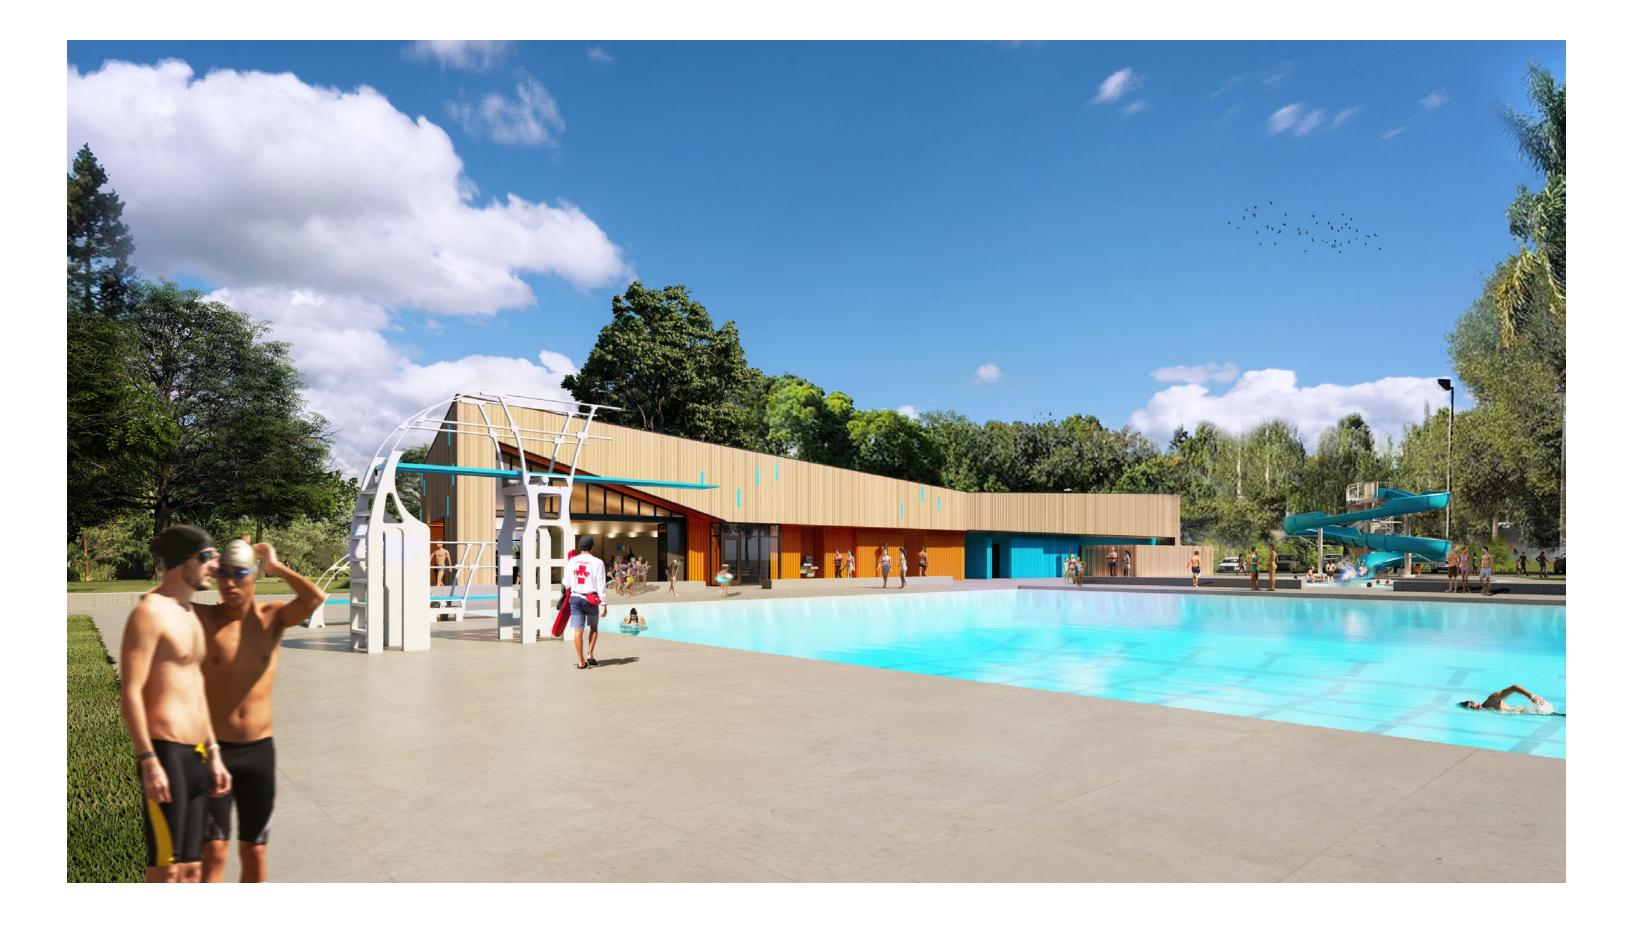

INNOWOOD (COMPOSITE WOOD)

AMERIAN OAK

EMBOSSED & EMBEDDED WOOD GRAIN

V-JOINT SHIPLAP BOARDS

SIZES: 4" x 13' & 8" x 13'

RECESSED LED LIGHT FIXTURE SIZE: 4"W x 2'-6"H

CEMENT PLASTER
PAINTED ORANGE
VERTICAL REVEALS