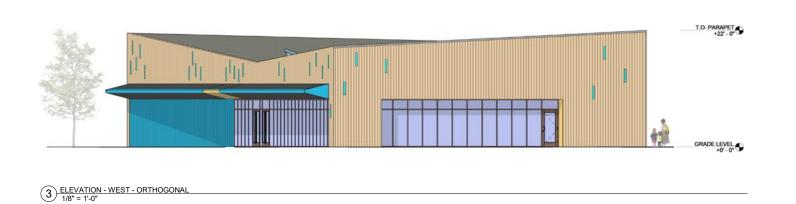

INNOWOOD (COMPOSITE WOOD)

AMERIAN OAK

EMBOSSED & EMBEDDED WOOD GRAIN

V-JOINT SHIPLAP BOARDS

SIZES: 4" x 13' & 8" x 13'

RECESSED LED LIGHT FIXTURE SIZE: 4"W x 2'-6"H

CEMENT PLASTER
PAINTED ORANGE
VERTICAL REVEALS