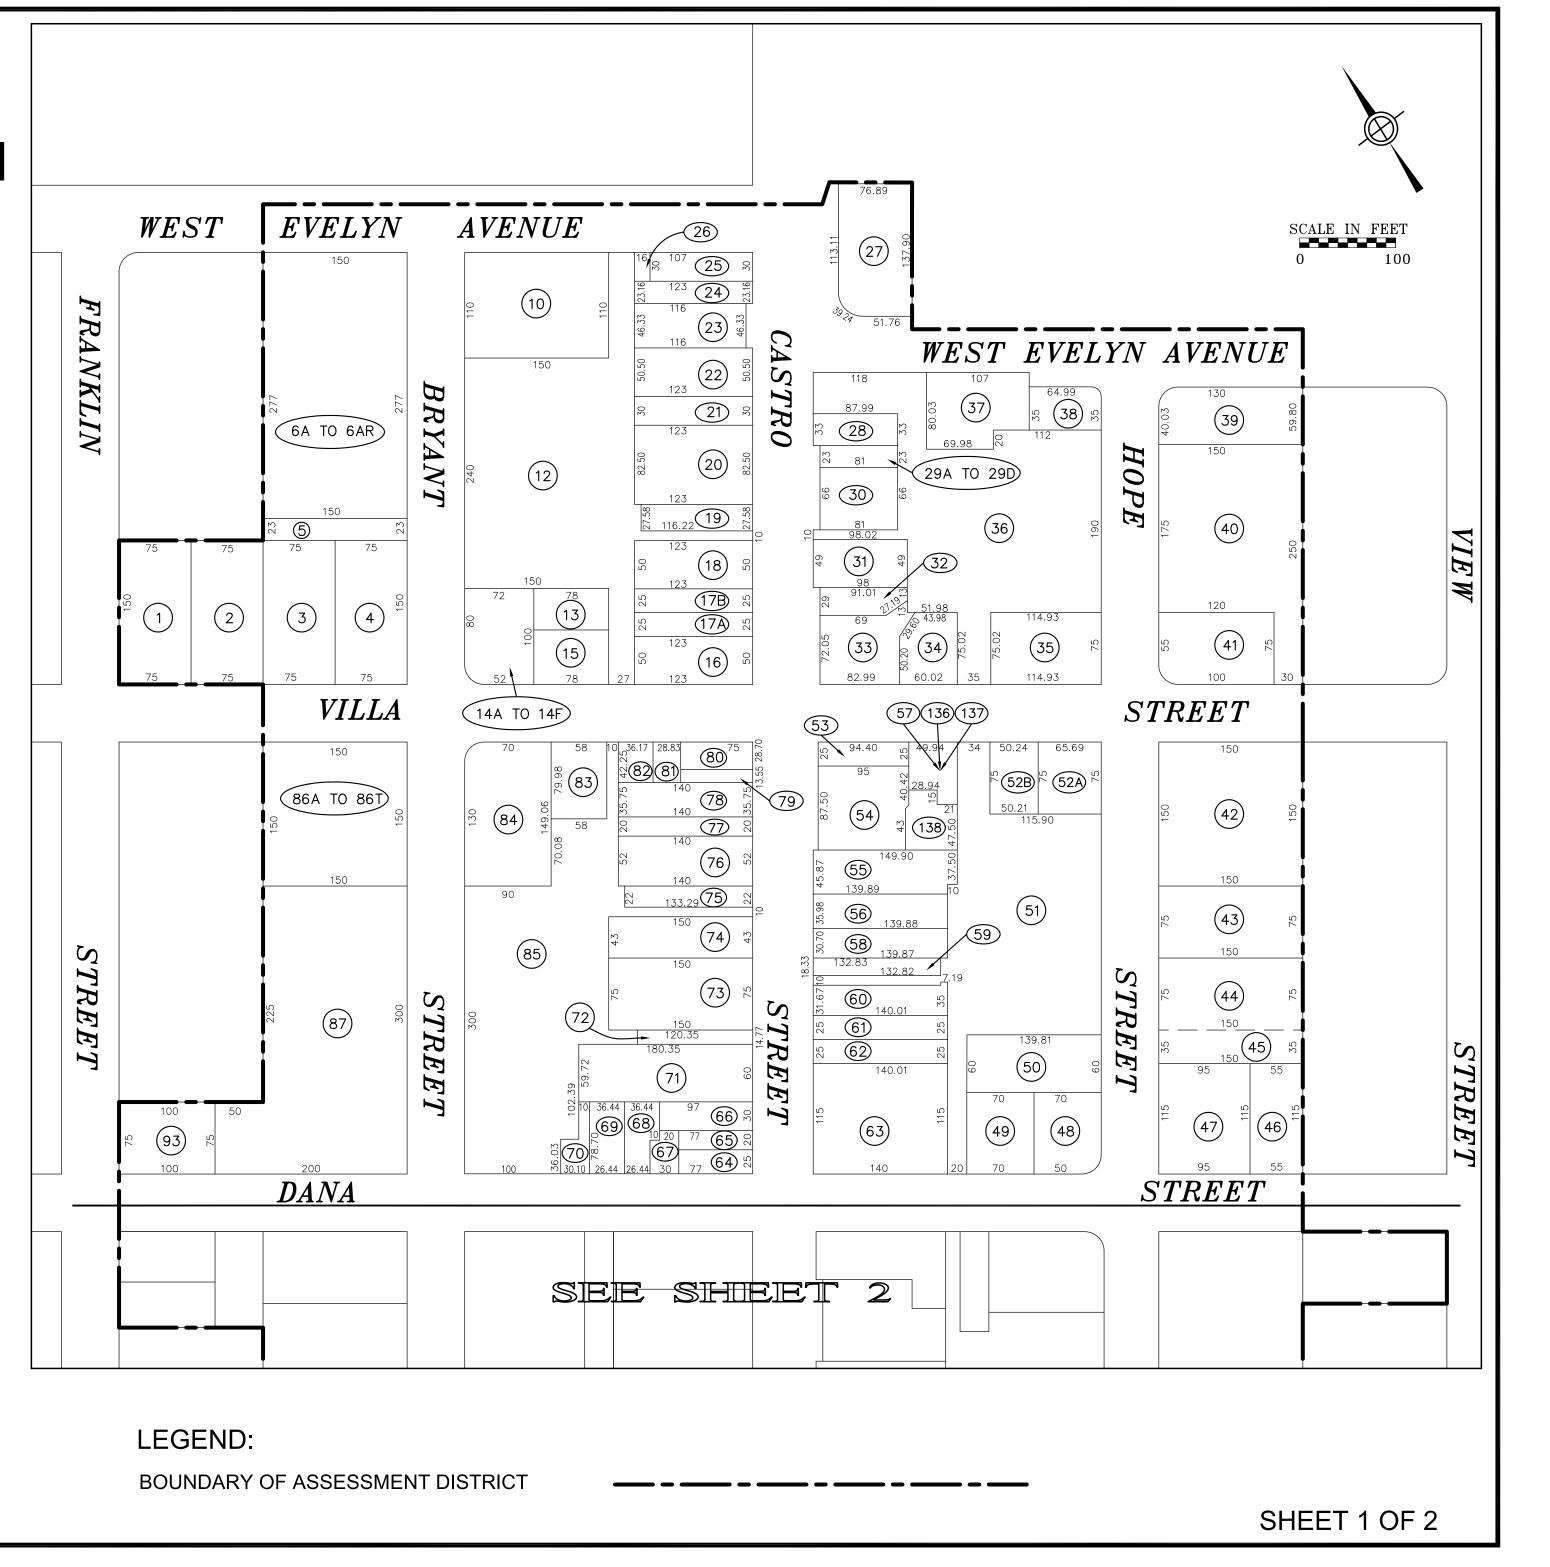

Appendix A-Off Street Parking Requirements

Appendix B-Public Hearing Notice

Appendix C-Assessment District Map

Each lot or parcel of land is described in the assessment roll by reference to its Assessor's Parcel Number (A.P.N.) as shown on the Assessor's Map of the County of Santa Clara for Fiscal Year 2021-22

| #        | PROPERTY OWNER                                       | APN, LOCATION                                | LAND USES                               | BUILDING AREA     | PKG. | TTL.PKG | LAND AREA  | ASSESSMENT |
|----------|------------------------------------------------------|----------------------------------------------|-----------------------------------------|-------------------|------|---------|------------|------------|
| 1        | Villa Street LP                                      | 158-15-024                                   | Total                                   | 16,785            |      | 15      | 11,250     | \$812.90   |
|          | 755 PAGE MILL RD STE BT-10(                          | 990 Villa                                    | Warehouse                               | 13,017            | 2    |         |            |            |
|          | Palo Alto, CA 94304                                  |                                              | Office                                  | 3,768             | 13   |         |            |            |
| 2        | M & J Land & Equipment Leasing                       | 158-15-023                                   | Restaurant                              | 8,200             | 82   | 133     | 11,250     | \$3,503.98 |
|          | 954 Villa St                                         | 954 Villa                                    | Outdoor Seating                         | 128 outside seats | 51   |         |            |            |
|          | Mountain View CA 94041                               |                                              |                                         |                   |      |         |            |            |
| 3        | Aviet, Thomas G.                                     | 158-15-022                                   |                                         | N/A               |      | 22      | 11,250     | \$972.54   |
|          | 938 Villa St.                                        | 938 Villa                                    | Single Residence                        | 2 units           | 4    |         |            |            |
|          | Mountain View CA 94041-1236                          |                                              | Restaurant                              | 44 Seats          | 18   |         |            |            |
| 4        | Bryant Park Plaza Inc                                | aza Inc 158-15-037 Office 21,745             | 21,745                                  | 72                | 72   | 11,250  | \$2,112.82 |            |
|          | 111 Main St Suite A                                  | 900 Villa                                    |                                         |                   |      |         |            |            |
|          | Los Altos CA 94022                                   |                                              |                                         |                   |      |         |            |            |
| 5        | City of Mountain View                                | N/A                                          | Alley                                   | N/A               | 0    | 0       |            | \$0.00     |
|          |                                                      | 1XX Bryant                                   |                                         |                   |      |         |            |            |
| 6        | Bryant Place Limited Partnership                     | 158-51-001/044                               | Residential Condominiums                |                   |      |         |            |            |
|          | 1068 E. Meadow Circle                                | 907 W. Evelyn                                | 44 units                                |                   |      |         |            |            |
|          | Palo Alto CA 94303                                   |                                              |                                         |                   |      |         |            |            |
| Note: pa | arcels 5, 6, 7, 8, & 9 were redeveloped during the 1 | 999-00 fiscal year. Parcel 5 is the alley, p | parcel 6 is the residential development |                   |      |         |            |            |
| and parc | els 7, 8, & 9 have been eliminated. Update: All uni  | ts were sold. Owner does not appear in ex    | kisting County database.                |                   |      |         |            |            |
| 6a       | Rhodes, Bradley J.                                   | 158-51-001                                   | Residence                               | 1 Unit            | 2    | 2       | 1,030      | \$88.72    |
|          | 2908 Bayview Dr                                      | 108 Bryant #1                                | Condominium                             |                   |      |         |            |            |
|          | Alameda CA 94501                                     |                                              |                                         |                   |      |         |            |            |
| 6b       | Li, Enling                                           | 158-51-002                                   | Residence                               | 1 Unit            | 2    | 2       | 1,030      | \$88.72    |
|          | 3140 Joann Circle                                    | 108 Bryant #3                                | Condominium                             |                   |      |         |            |            |
|          | Pleasanton, CA 94588                                 |                                              |                                         |                   |      |         |            |            |
| 6с       | Chao, Clifford Hsiang                                | 158-51-003                                   | Residence                               | 1 Unit            | 2    | 2       | 1,059      | \$89.92    |
|          | & Ling-Chao, Jackie                                  | 108 Bryant #5                                | Condominium                             |                   |      |         |            |            |
|          | 311 Ely Place                                        |                                              |                                         |                   |      |         |            |            |
|          | Palo Alto, CA 94306                                  |                                              |                                         |                   |      |         |            |            |
| 6d       | Chen Yann-Shin Et Al                                 | 158-51-004                                   | Residence                               | 1 Unit            | 2    | 2       | 1,059      | \$89.92    |
|          | 108 Bryant St, Unit 7                                | 108 Bryant #7                                | Condominium                             |                   |      |         |            |            |
|          | Mountain View CA 94041                               | -                                            |                                         |                   |      |         |            |            |