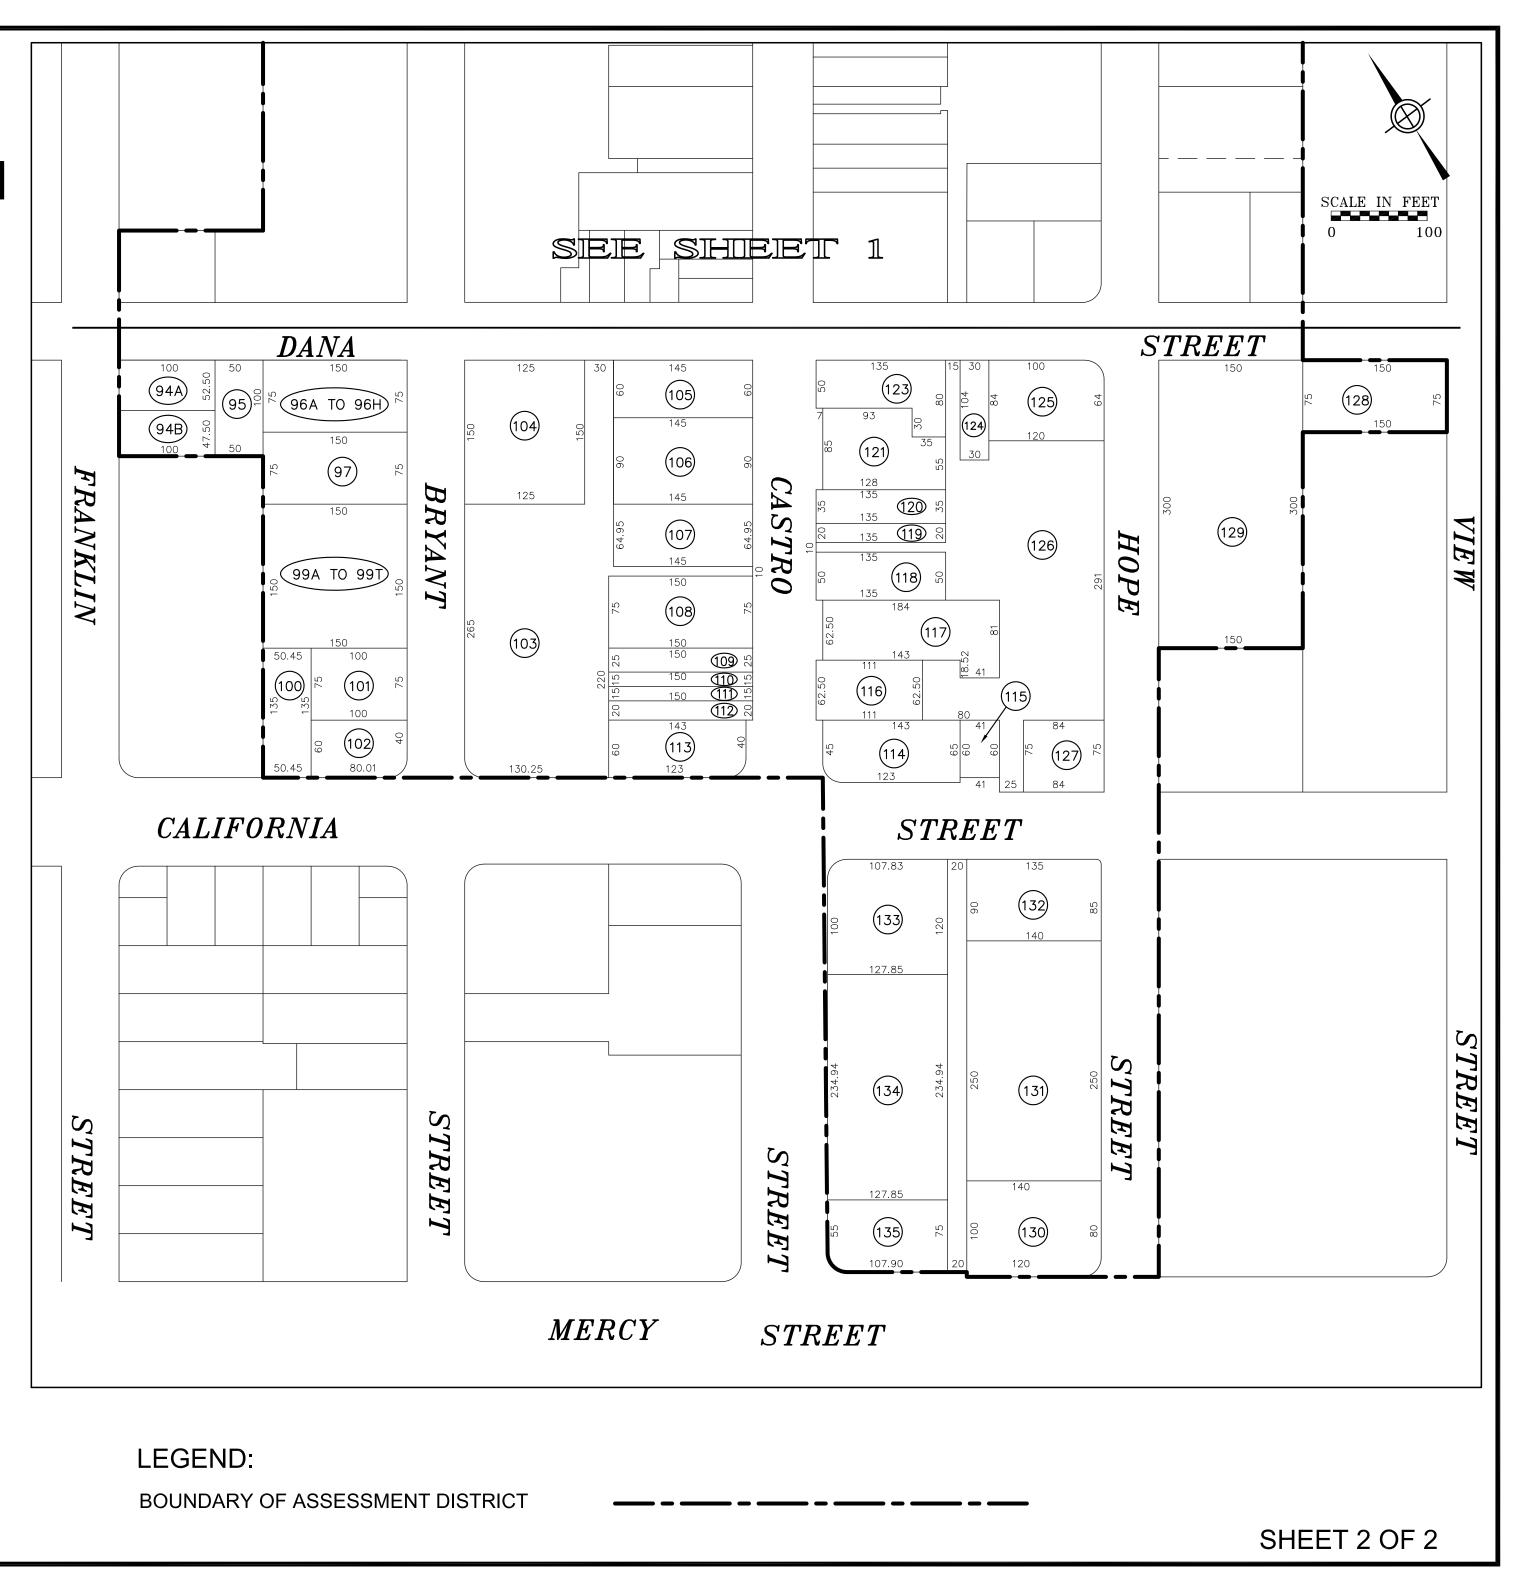

Appendix A-Off Street Parking Requirements

Appendix B-Public Hearing Notice

Appendix C-Assessment District Map

Each lot or parcel of land is described in the assessment roll by reference to its Assessor's Parcel Number (A.P.N.) as shown on the Assessor's Map of the County of Santa Clara for Fiscal Year 2021-22