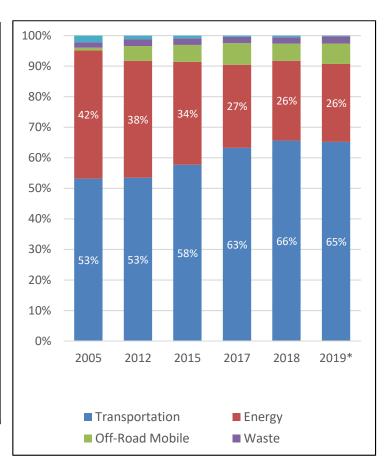

## Percent of Total Emissions by Sector and Subsector, 2005-2019

| Coston          | Subsector               | Percent of Total Emissions |       |       |       |       |       |  |
|-----------------|-------------------------|----------------------------|-------|-------|-------|-------|-------|--|
| Sector          | Subsector               | 2005                       | 2012  | 2015  | 2017  | 2018  | 2019* |  |
| Energy -        | Electricity             | 5.2%                       | 4.1%  | 3.4%  | 1.1%  | 0.1%  | 0.0%  |  |
| Residential     | Natural Gas             | 9.1%                       | 8.2%  | 6.8%  | 8.5%  | 9.5%  | 9.6%  |  |
| Energy -        | Electricity             | 19.6%                      | 18.0% | 16.4% | 9.1%  | 7.1%  | 6.3%  |  |
| Non-Residential | Natural Gas             | 8.1%                       | 7.9%  | 7.1%  | 8.5%  | 9.4%  | 9.7%  |  |
|                 | Subtotal                | 42.0%                      | 38.3% | 33.7% | 27.2% | 26.2% | 25.5% |  |
| Transportation  | Passenger/Light Duty    | 43.9%                      | 46.5% | 52.2% | 55.1% | 56.6% | 51.3% |  |
|                 | Medium/Heavy Duty       | 9.2%                       | 6.9%  | 5.5%  | 8.2%  | 8.9%  | 13.9% |  |
|                 | Subtotal                | 53.1%                      | 53.4% | 57.7% | 63.2% | 65.6% | 65.2% |  |
| Waste           | Solid Waste             | 1.7%                       | 2.2%  | 2.2%  | 2.0%  | 2.1%  | 2.4%  |  |
|                 | Alternative Daily Cover | 0.0%                       | 0.0%  | 0.0%  | 0.0%  | 0.0%  | 0.0%  |  |
|                 | Subtotal                | 1.8%                       | 2.2%  | 2.2%  | 2.0%  | 2.1%  | 2.4%  |  |
| Water           | Water Demand            | 0.6%                       | 0.3%  | 0.2%  | 0.0%  | 0.0%  | 0.0%  |  |
|                 | Wastewater Treatment    | 1.6%                       | 0.9%  | 0.7%  | 0.4%  | 0.5%  | 0.2%  |  |
|                 | Subtotal                | 2.2%                       | 1.2%  | 0.9%  | 0.4%  | 0.5%  | 0.2%  |  |
| Off-Road Mobile | Construction            | 0.7%                       | 4.6%  | 5.3%  | 2.5%  | 0.6%  | 1.6%  |  |
|                 | Lawn/Garden Equipment   | 0.3%                       | 0.2%  | 0.2%  | N/A   | N/A   | N/A   |  |
|                 | Commercial Equipment    | N/A                        | N/A   | N/A   | 1.7%  | 1.8%  | 1.9%  |  |
|                 | Industrial Equipment    | N/A                        | N/A   | N/A   | 2.9%  | 3.1%  | 3.2%  |  |
|                 | Subtotal                | 0.9%                       | 4.8%  | 5.5%  | 7.1%  | 5.6%  | 6.7%  |  |
|                 | 100%                    | 100%                       | 100%  | 100%  | 100%  | 100%  |       |  |

<sup>\*2019</sup> numbers are preliminary, not final.