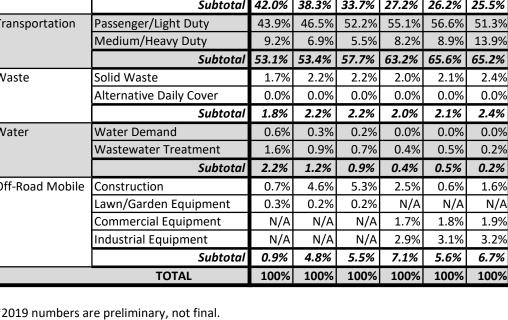

## Percent of Total Emissions by Sector and Subsector, 2005-2019

| Coston          | Subsector               | Percent of Total Emissions |       |       |       |       |       |  |
|-----------------|-------------------------|----------------------------|-------|-------|-------|-------|-------|--|
| Sector          | Subsector               | 2005                       | 2012  | 2015  | 2017  | 2018  | 2019* |  |
| Energy -        | Electricity             | 5.2%                       | 4.1%  | 3.4%  | 1.1%  | 0.1%  | 0.0%  |  |
| Residential     | Natural Gas             | 9.1%                       | 8.2%  | 6.8%  | 8.5%  | 9.5%  | 9.6%  |  |
| Energy -        | Electricity             | 19.6%                      | 18.0% | 16.4% | 9.1%  | 7.1%  | 6.3%  |  |
| Non-Residential | Natural Gas             | 8.1%                       | 7.9%  | 7.1%  | 8.5%  | 9.4%  | 9.7%  |  |
|                 | Subtotal                | 42.0%                      | 38.3% | 33.7% | 27.2% | 26.2% | 25.5% |  |
| Transportation  | Passenger/Light Duty    | 43.9%                      | 46.5% | 52.2% | 55.1% | 56.6% | 51.3% |  |
|                 | Medium/Heavy Duty       | 9.2%                       | 6.9%  | 5.5%  | 8.2%  | 8.9%  | 13.9% |  |
|                 | Subtotal                | 53.1%                      | 53.4% | 57.7% | 63.2% | 65.6% | 65.2% |  |
| Waste           | Solid Waste             | 1.7%                       | 2.2%  | 2.2%  | 2.0%  | 2.1%  | 2.4%  |  |
|                 | Alternative Daily Cover | 0.0%                       | 0.0%  | 0.0%  | 0.0%  | 0.0%  | 0.0%  |  |
|                 | Subtotal                | 1.8%                       | 2.2%  | 2.2%  | 2.0%  | 2.1%  | 2.4%  |  |
| Water           | Water Demand            | 0.6%                       | 0.3%  | 0.2%  | 0.0%  | 0.0%  | 0.0%  |  |
|                 | Wastewater Treatment    | 1.6%                       | 0.9%  | 0.7%  | 0.4%  | 0.5%  | 0.2%  |  |
|                 | Subtotal                | 2.2%                       | 1.2%  | 0.9%  | 0.4%  | 0.5%  | 0.2%  |  |
| Off-Road Mobile | Construction            | 0.7%                       | 4.6%  | 5.3%  | 2.5%  | 0.6%  | 1.6%  |  |
|                 | Lawn/Garden Equipment   | 0.3%                       | 0.2%  | 0.2%  | N/A   | N/A   | N/A   |  |
|                 | Commercial Equipment    | N/A                        | N/A   | N/A   | 1.7%  | 1.8%  | 1.9%  |  |
|                 | Industrial Equipment    | N/A                        | N/A   | N/A   | 2.9%  | 3.1%  | 3.2%  |  |
|                 | Subtotal                | 0.9%                       | 4.8%  | 5.5%  | 7.1%  | 5.6%  | 6.7%  |  |
|                 | 100%                    | 100%                       | 100%  | 100%  | 100%  | 100%  |       |  |

<sup>\*2019</sup> numbers are preliminary, not final.