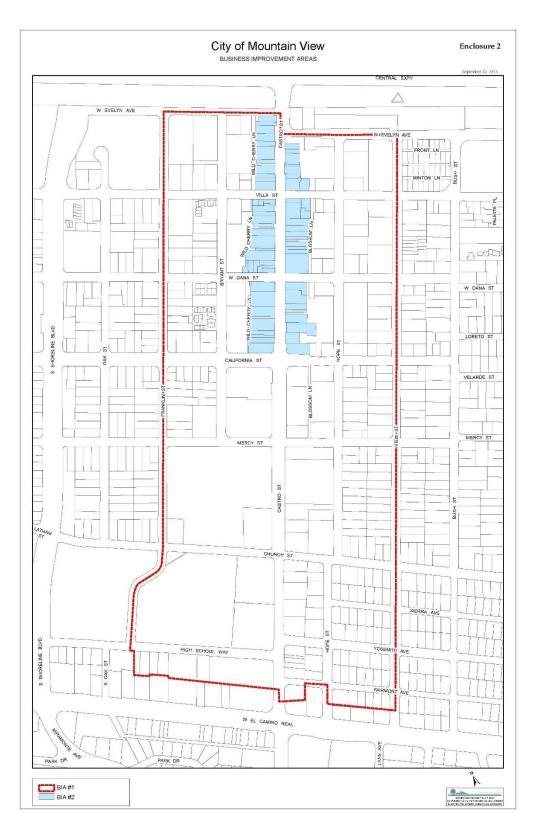

## **Boundaries and Benefit Zone Map**

Per Law requirement a (noted under item 6 on Page 3), there have been no changes in the BIA boundaries or benefit zones within the DBA and no changes are proposed. The current boundaries are depicted on the map above. The area of the DBA is referred to as "Downtown.".

The location of a business also determines the degree of benefit that accrues to that business. Centrally located businesses tend to benefit more, as do businesses located on the ground floor.

For this reason, #1 and #2 benefit zones have been identified for the BIA.