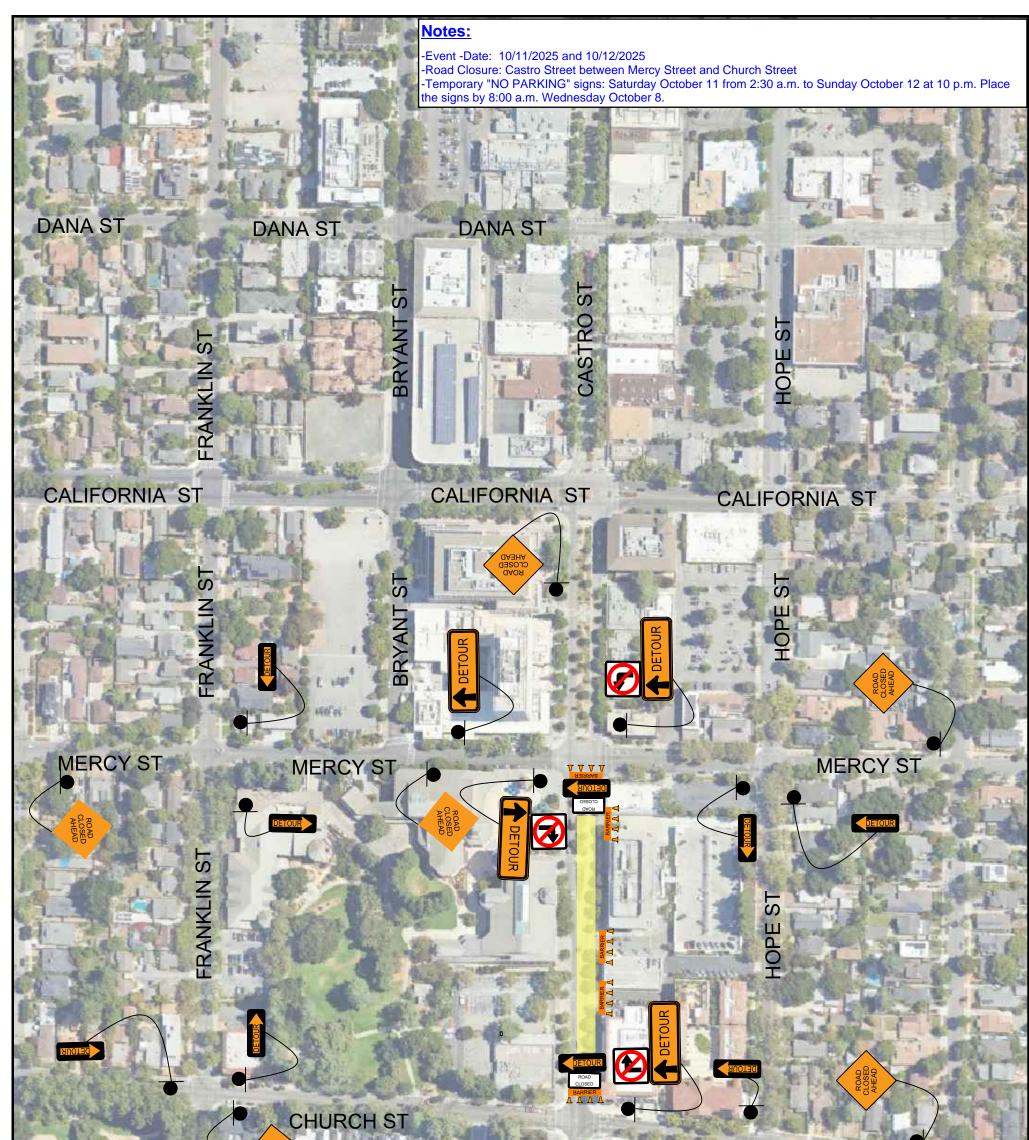

## Attachment 3

| AHEAD                    |                                                                                                            |                     |        | para 11                 | CHURC | H ST     |                    |
|--------------------------|------------------------------------------------------------------------------------------------------------|---------------------|--------|-------------------------|-------|----------|--------------------|
|                          |                                                                                                            | PETOUR              | do sT  |                         | A.    |          |                    |
|                          |                                                                                                            |                     | CASTRO | ROAD<br>CLOSED<br>AHEAD |       |          | Goodle             |
| <b>.</b>                 | CITY OF MOUNTAIN VIEW, CALIFORNIA<br>PUBLIC WORKS DEPARTMENT<br>500 CASTRO STREET, MOUNTAIN VIEW, CA 94041 |                     |        |                         |       |          |                    |
| City of<br>Mountain View | OKTOBERFEST 2025<br>Traffic Control Plan<br>October 2025                                                   |                     |        |                         |       |          |                    |
|                          | DESIGNED BY:<br>DRAWN BY:                                                                                  | M.AMIRI<br>M. AMIRI | SCALE: | NTS                     | DATE: | 4/8/2025 | SHEET:<br>01 of 01 |