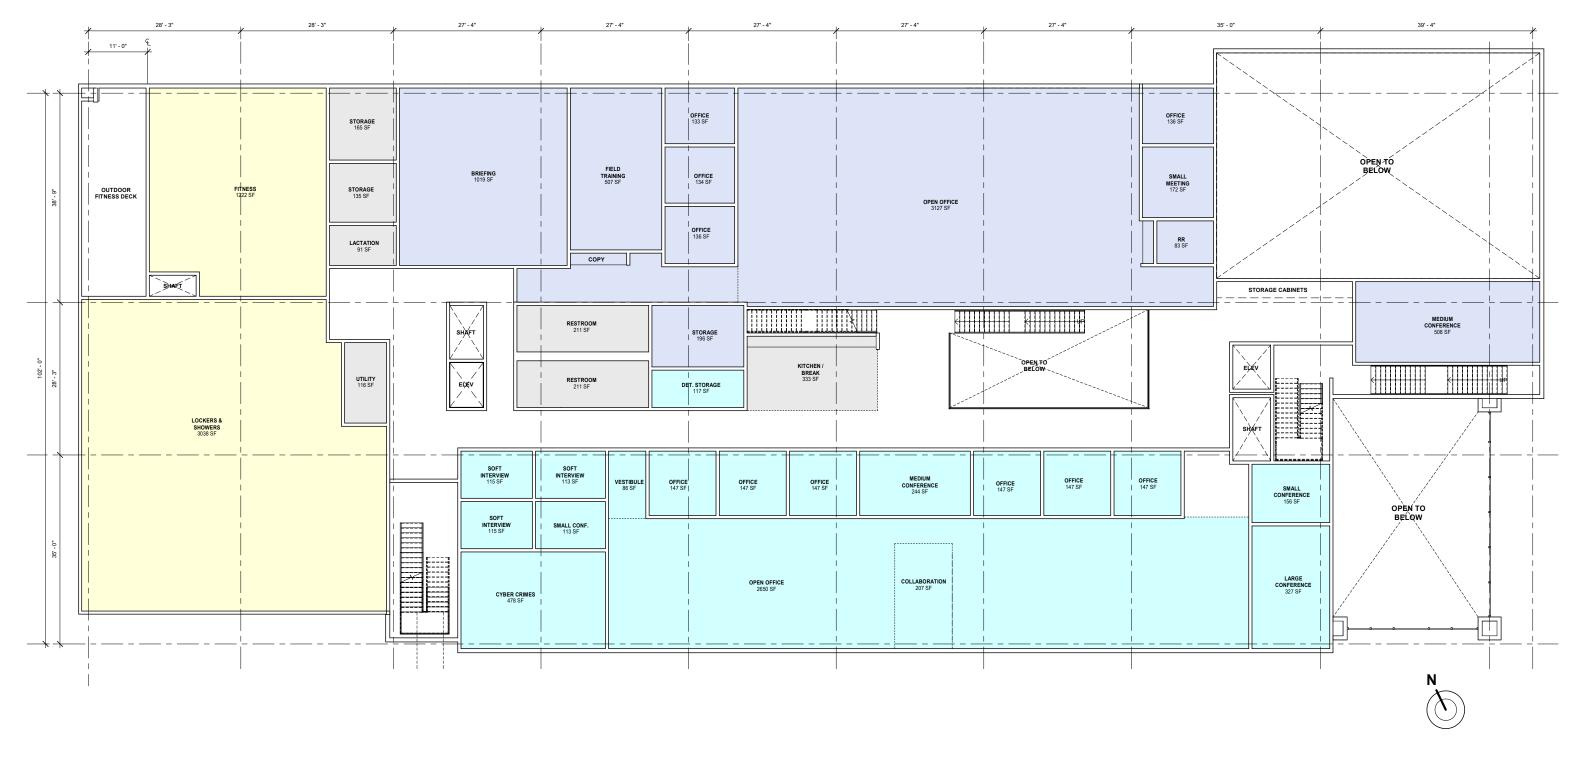

**MOUNTAIN VIEW PUBLIC SAFETY BUILDING** REVISED CONCEPTUAL SITE AND FLOOR PLANS

75,000 SQ. FT. Building Corner Public Entry Plaza (3) Public Event Plaza (4) Public Parking Second Public Safety Vehicle Access (6) Secure Staff Parking Structure 15-Lane Shooting Range (Top Level) Secure Staff Surface Parking (9) K9 Training Area 10 Future City Use (0.6 acre) (11) Pump House **Production Well Communications** Tower Staff Outdoor Area Fire Lane

#### SITE PLAN





ARCHITECTS MOUNTAIN VIEW PUBLIC SAFETY BUILDING REVISED CONCEPTUAL SITE AND FLOOR PLANS

### ENLARGED SITE PLAN



## FIRST FLOOR PLAN







LOCKERS & FITNESS SPECIAL OPERATIONS

SUPPORT



ARCHITECTS MOUNTAIN VIEW PUBLIC SAFETY BUILDING REVISED CONCEPTUAL SITE AND FLOOR PLANS

# SECOND FLOOR PLAN



## THIRD FLOOR PLAN