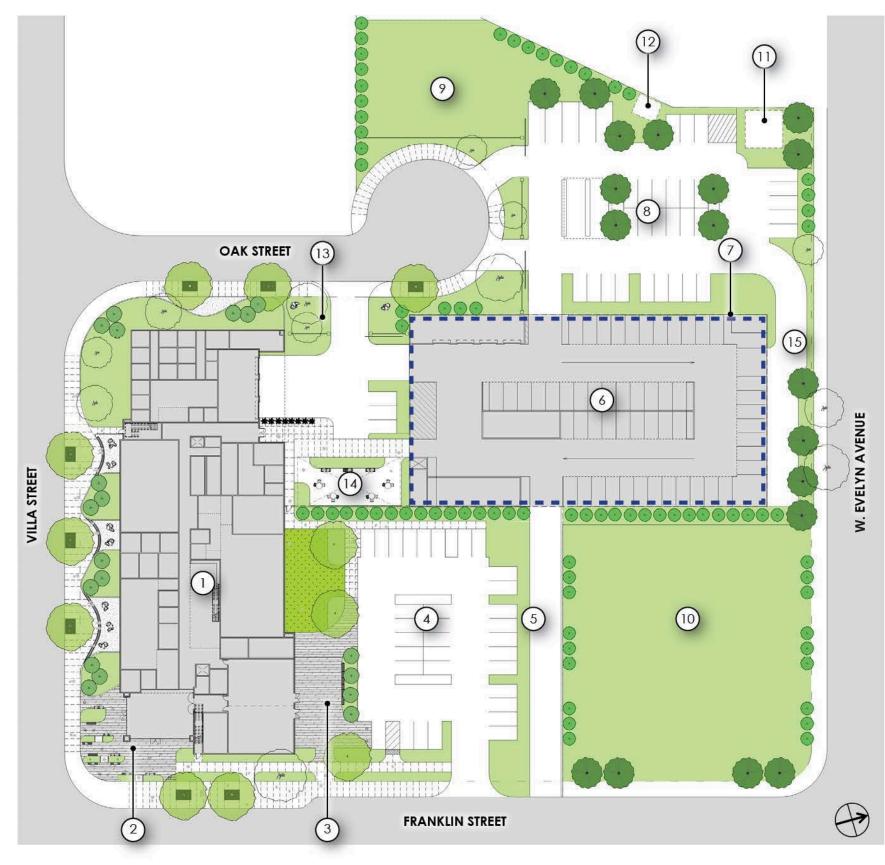

**MOUNTAIN VIEW PUBLIC SAFETY BUILDING** REVISED CONCEPTUAL SITE AND FLOOR PLANS

75,000 SQ. FT. Building Corner Public Entry Plaza (3) Public Event Plaza (4) Public Parking Second Public Safety Vehicle Access (6) Secure Staff Parking Structure 15-Lane Shooting Range (Top Level) Secure Staff Surface Parking (9) K9 Training Area 10 Future City Use (0.6 acre) (11) Pump House **Production Well Communications** Tower Staff Outdoor Area Fire Lane

#### SITE PLAN

ARCHITECTS MOUNTAIN VIEW PUBLIC SAFETY BUILDING REVISED CONCEPTUAL SITE AND FLOOR PLANS