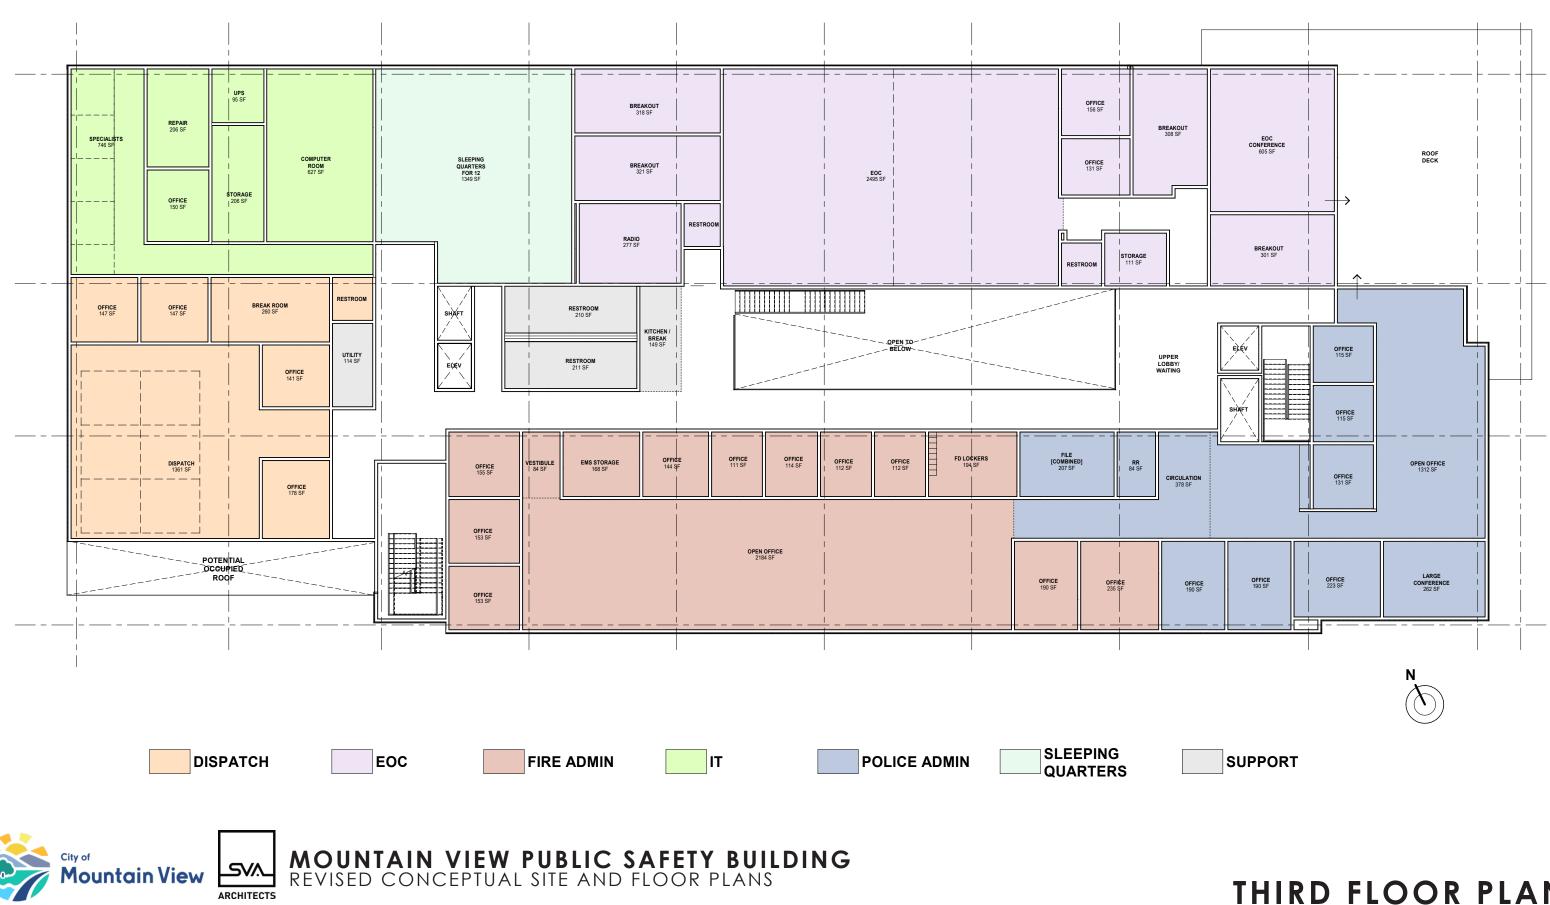

**MOUNTAIN VIEW PUBLIC SAFETY BUILDING** REVISED CONCEPTUAL SITE AND FLOOR PLANS

75,000 SQ. FT. Building Corner Public Entry Plaza (3) Public Event Plaza (4) Public Parking Second Public Safety Vehicle Access (6) Secure Staff Parking Structure 15-Lane Shooting Range (Top Level) Secure Staff Surface Parking (9) K9 Training Area 10 Future City Use (0.6 acre) (11) Pump House **Production Well Communications** Tower Staff Outdoor Area Fire Lane

#### SITE PLAN





ARCHITECTS MOUNTAIN VIEW PUBLIC SAFETY BUILDING REVISED CONCEPTUAL SITE AND FLOOR PLANS

### ENLARGED SITE PLAN



## FIRST FLOOR PLAN







LOCKERS & FITNESS SPECIAL OPERATIONS

SUPPORT



ARCHITECTS MOUNTAIN VIEW PUBLIC SAFETY BUILDING REVISED CONCEPTUAL SITE AND FLOOR PLANS

# SECOND FLOOR PLAN



## THIRD FLOOR PLAN