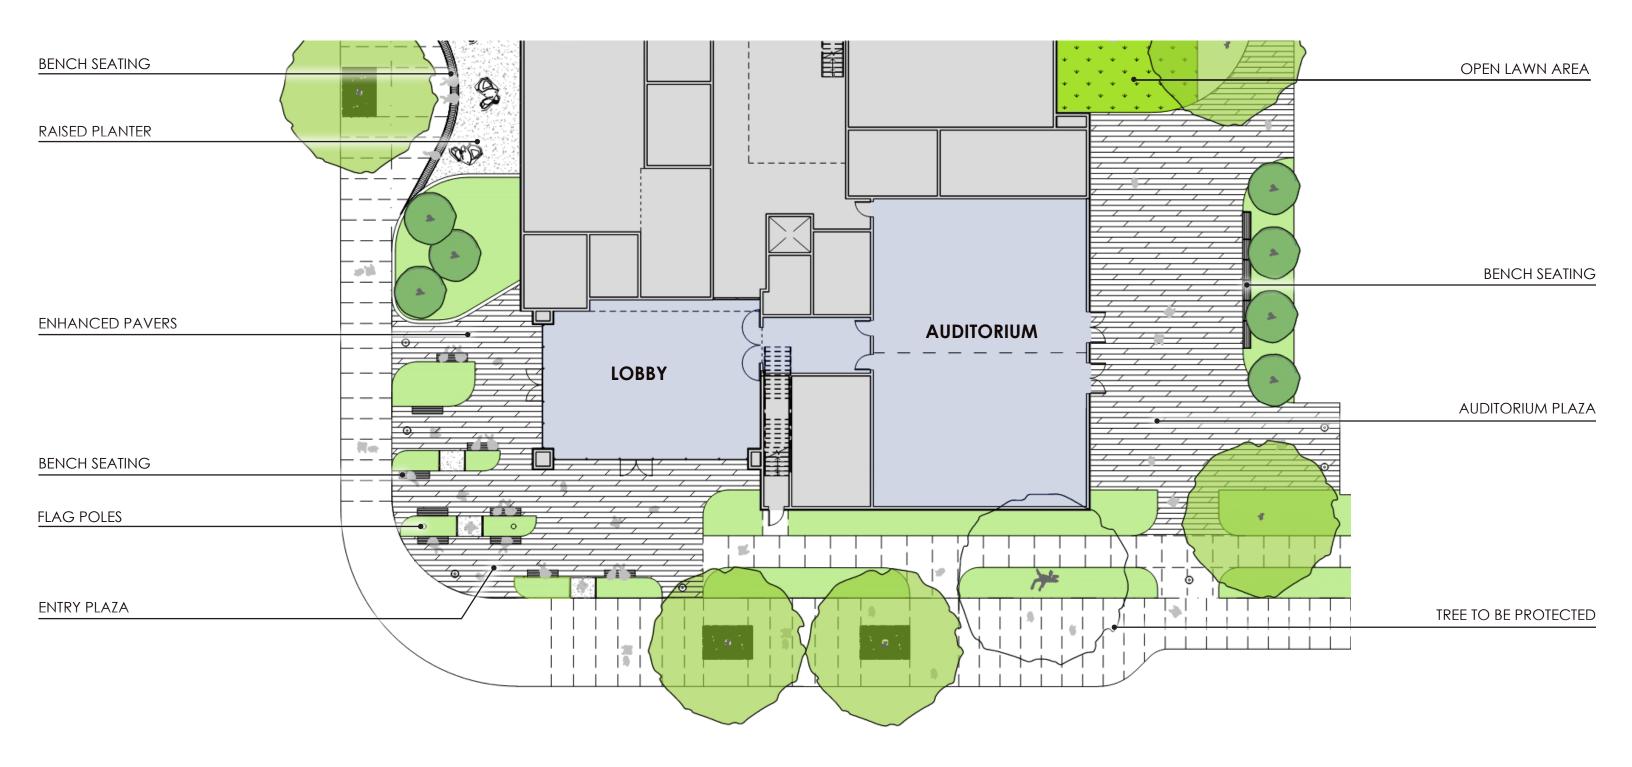

**MOUNTAIN VIEW PUBLIC SAFETY BUILDING** REVISED CONCEPTUAL SITE AND FLOOR PLANS

75,000 SQ. FT. Building Corner Public Entry Plaza (3) Public Event Plaza (4) Public Parking Second Public Safety Vehicle Access (6) Secure Staff Parking Structure 15-Lane Shooting Range (Top Level) Secure Staff Surface Parking (9) K9 Training Area 10 Future City Use (0.6 acre) (11) Pump House **Production Well Communications** Tower Staff Outdoor Area Fire Lane

#### SITE PLAN





ARCHITECTS MOUNTAIN VIEW PUBLIC SAFETY BUILDING REVISED CONCEPTUAL SITE AND FLOOR PLANS

### ENLARGED SITE PLAN



## FIRST FLOOR PLAN







LOCKERS & FITNESS SPECIAL OPERATIONS

SUPPORT



ARCHITECTS MOUNTAIN VIEW PUBLIC SAFETY BUILDING REVISED CONCEPTUAL SITE AND FLOOR PLANS

# SECOND FLOOR PLAN



## THIRD FLOOR PLAN