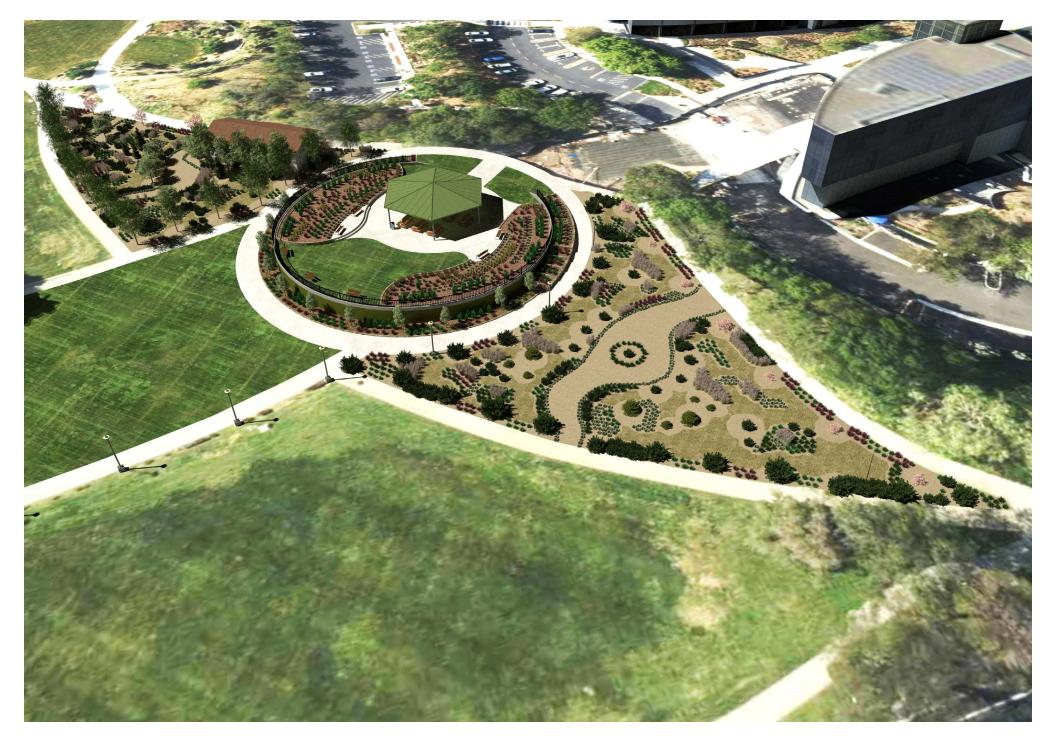

**Camera View Locations** 

Overhead View Proposed Partially Buried Reservoir and Pump House

Angled Overhead View Proposed Partially Buried Reservoir With Added Grass and Native Landscaping

Angled Overhead View 2, Reservoir Focus