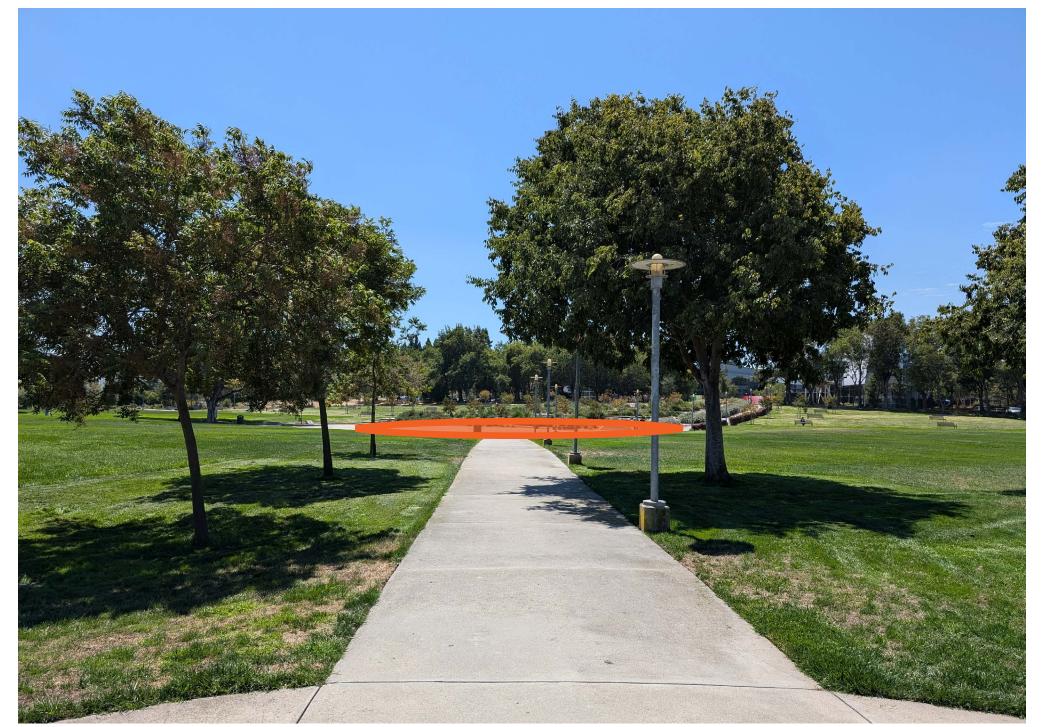

Proposed Partially Buried Reservoir

Camera Location "A", View Towards Reservoir Existing Conditions

Camera Location "A", View Towards Reservoir Proposed Partially Buried Reservoir

Camera Location "A", View Towards Reservoir Underground Reservoir Location