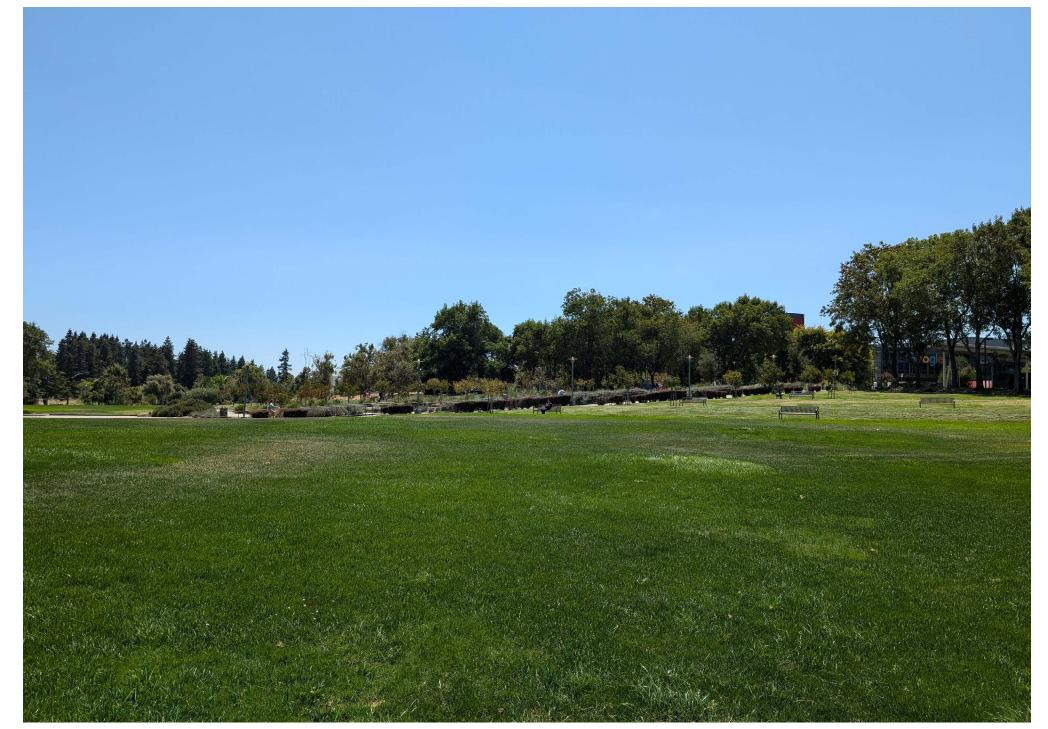

## Camera Location "B", View Towards Reservoir

**Existing Conditions** 

Camera Location "B", View Towards Reservoir Proposed Partially Buried Reservoir

Camera Location "B", View Towards Reservoir Underground Reservoir Location