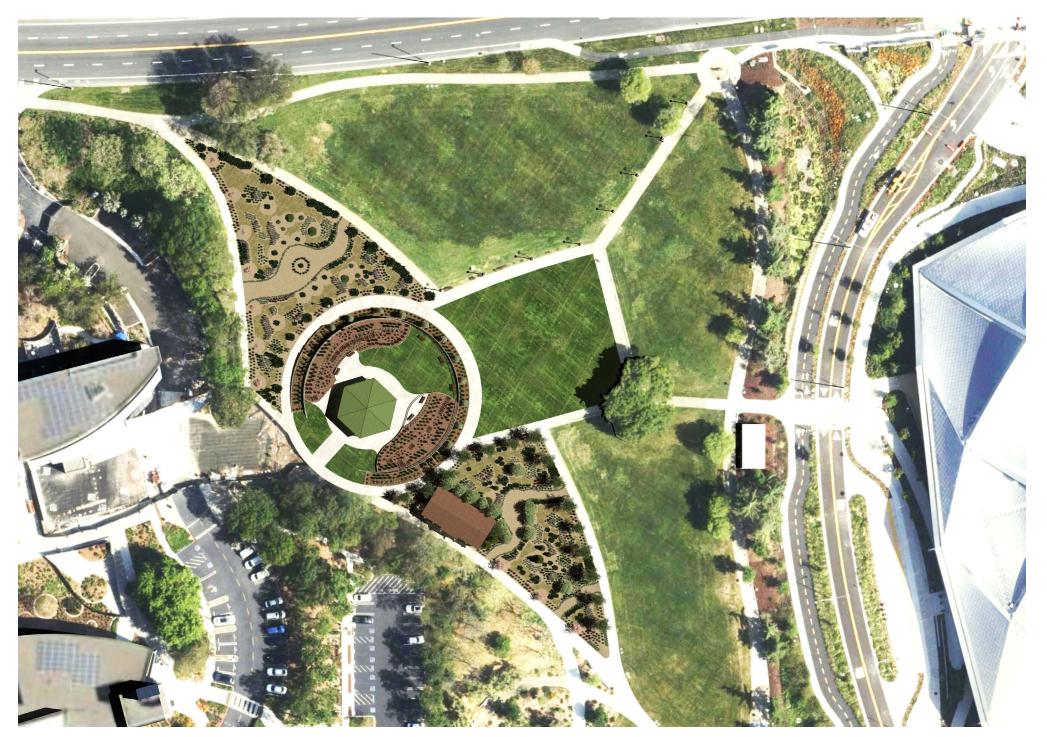

**Camera View Locations** 

Overhead View Proposed Partially Buried Reservoir and Pump House

Angled Overhead View Proposed Partially Buried Reservoir With Added Grass and Native Landscaping

Angled Overhead View 2, Reservoir Focus