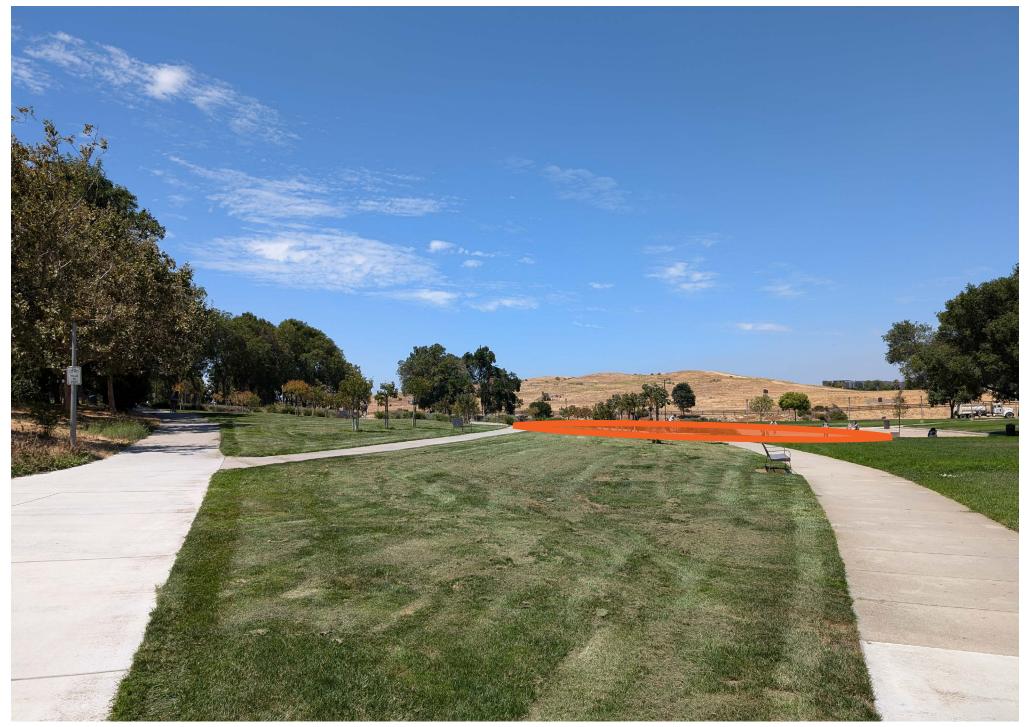

## Camera Location "C", View Towards Reservoir

**Existing Conditions** 

Camera Location "C", View Towards Reservoir Proposed Partially Buried Reservoir

Camera Location "C", View Towards Reservoir Underground Reservoir Location