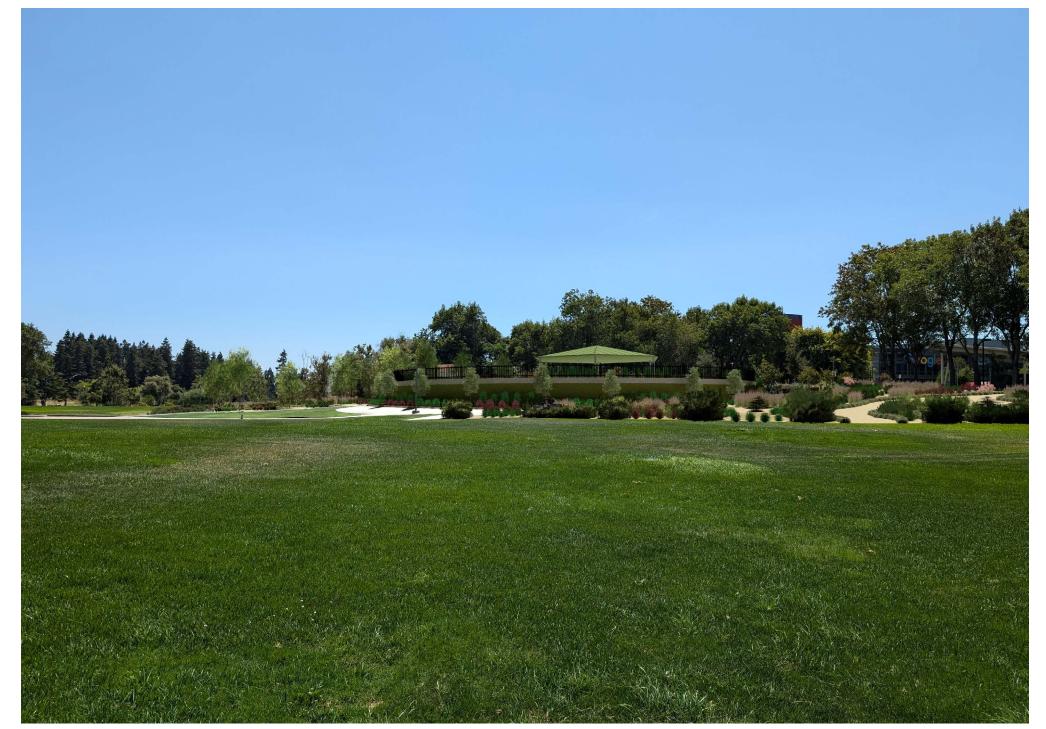

## Camera Location "B", View Towards Reservoir

**Existing Conditions** 

Camera Location "B", View Towards Reservoir Proposed Partially Buried Reservoir

Camera Location "B", View Towards Reservoir Underground Reservoir Location