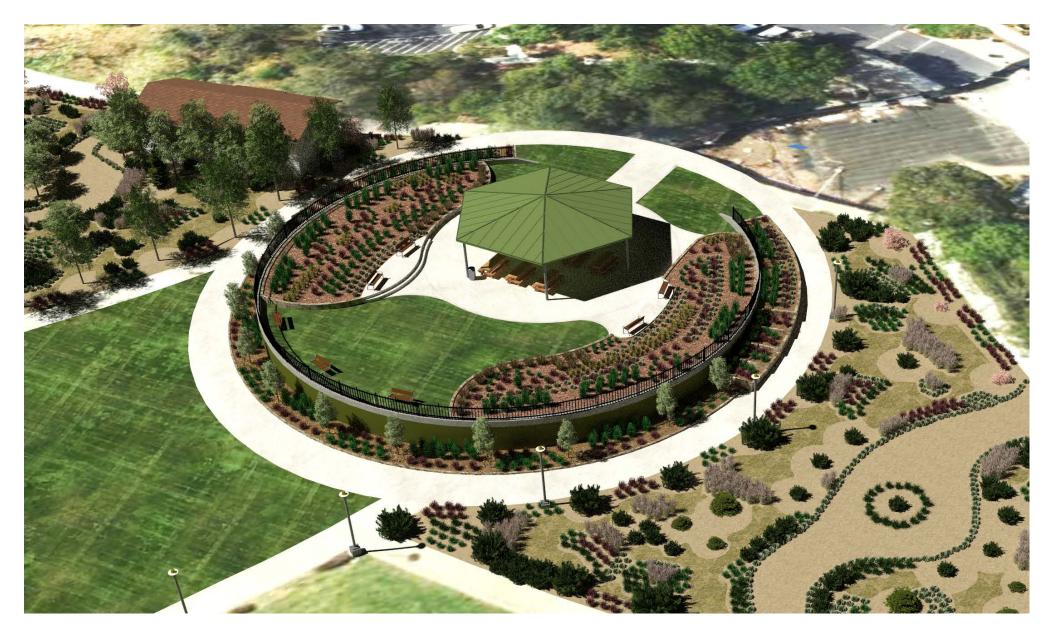

**Camera View Locations** 

Overhead View Proposed Partially Buried Reservoir and Pump House

Angled Overhead View Proposed Partially Buried Reservoir With Added Grass and Native Landscaping

Angled Overhead View 2, Reservoir Focus