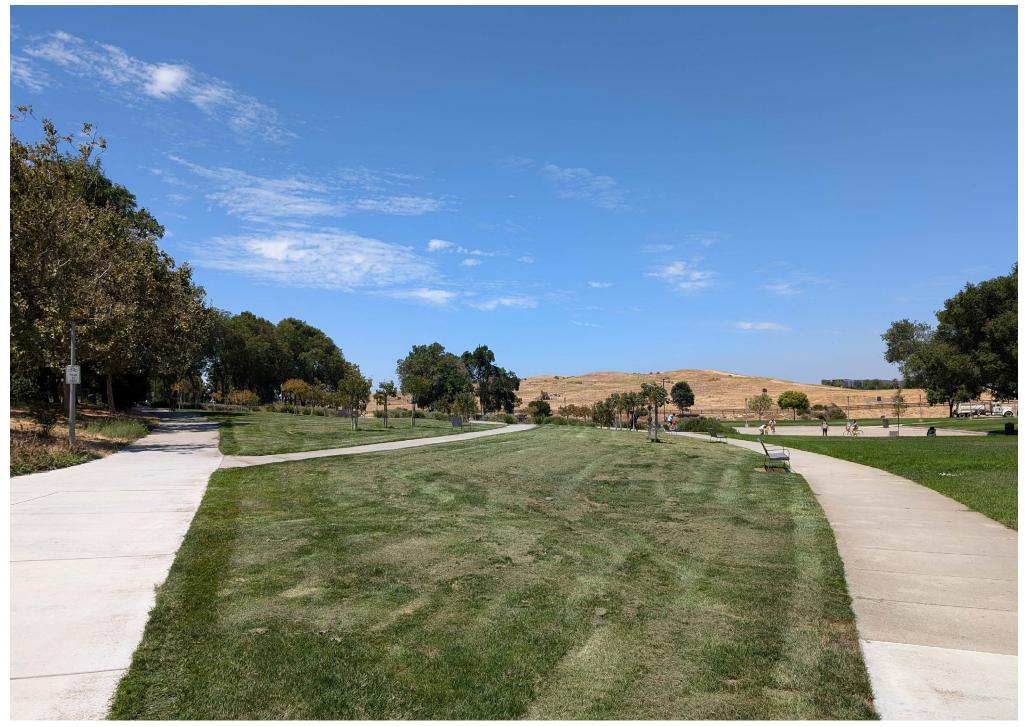

## Camera Location "C", View Towards Reservoir

**Existing Conditions** 

Camera Location "C", View Towards Reservoir Proposed Partially Buried Reservoir

Camera Location "C", View Towards Reservoir Underground Reservoir Location