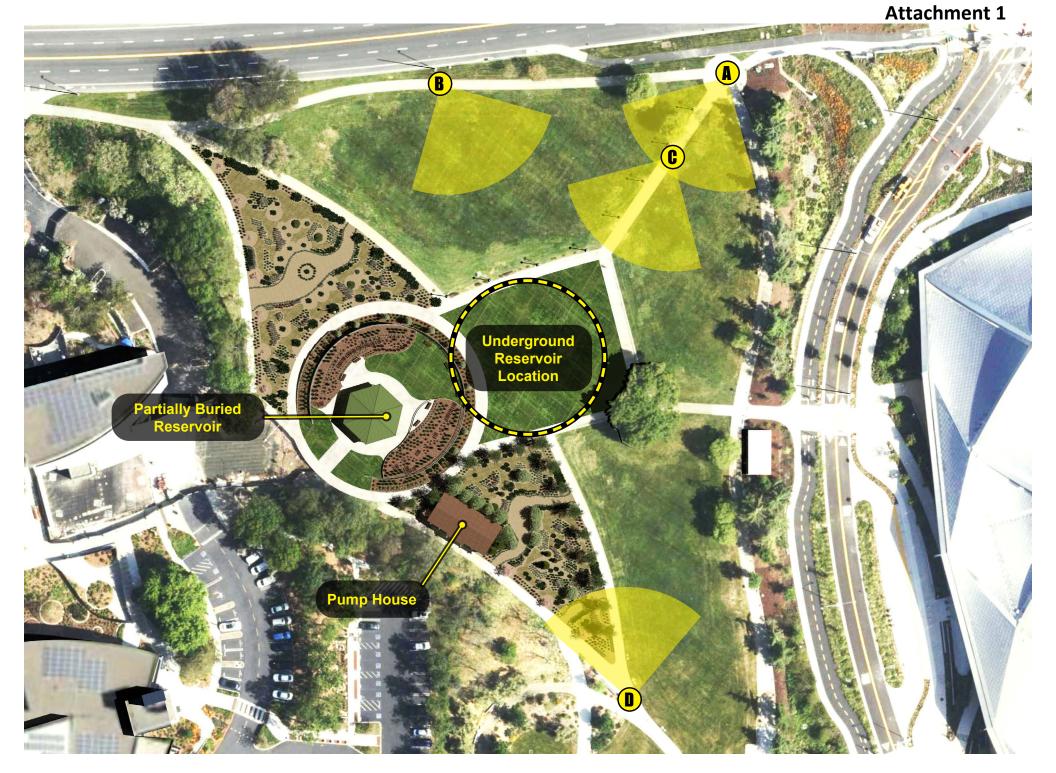

**Camera View Locations** 

Overhead View Proposed Partially Buried Reservoir and Pump House

Angled Overhead View Proposed Partially Buried Reservoir With Added Grass and Native Landscaping

Angled Overhead View 2, Reservoir Focus

Proposed Partially Buried Reservoir

Camera Location "A", View Towards Reservoir Existing Conditions

Camera Location "A", View Towards Reservoir Proposed Partially Buried Reservoir

Camera Location "A", View Towards Reservoir Underground Reservoir Location

## Camera Location "B", View Towards Reservoir

**Existing Conditions** 

Camera Location "B", View Towards Reservoir Proposed Partially Buried Reservoir

Camera Location "B", View Towards Reservoir Underground Reservoir Location

## Camera Location "C", View Towards Reservoir

**Existing Conditions** 

Camera Location "C", View Towards Reservoir Proposed Partially Buried Reservoir

Camera Location "C", View Towards Reservoir Underground Reservoir Location

Camera Location "D", View Towards Reservoir

**Existing Conditions** 

Camera Location "D", View Towards Reservoir Proposed Partially Buried Reservoir

Camera Location "D", View Towards Reservoir Underground Reservoir Location