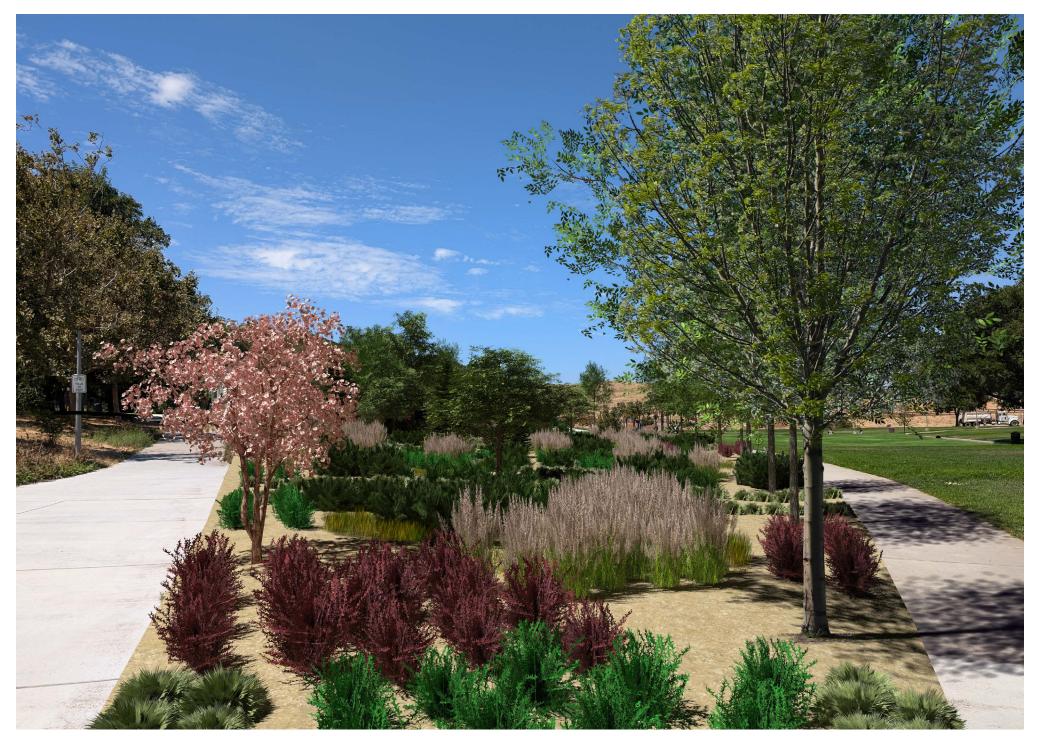

## Camera Location "C", View Towards Reservoir

**Existing Conditions** 

Camera Location "C", View Towards Reservoir Proposed Partially Buried Reservoir

Camera Location "C", View Towards Reservoir Underground Reservoir Location