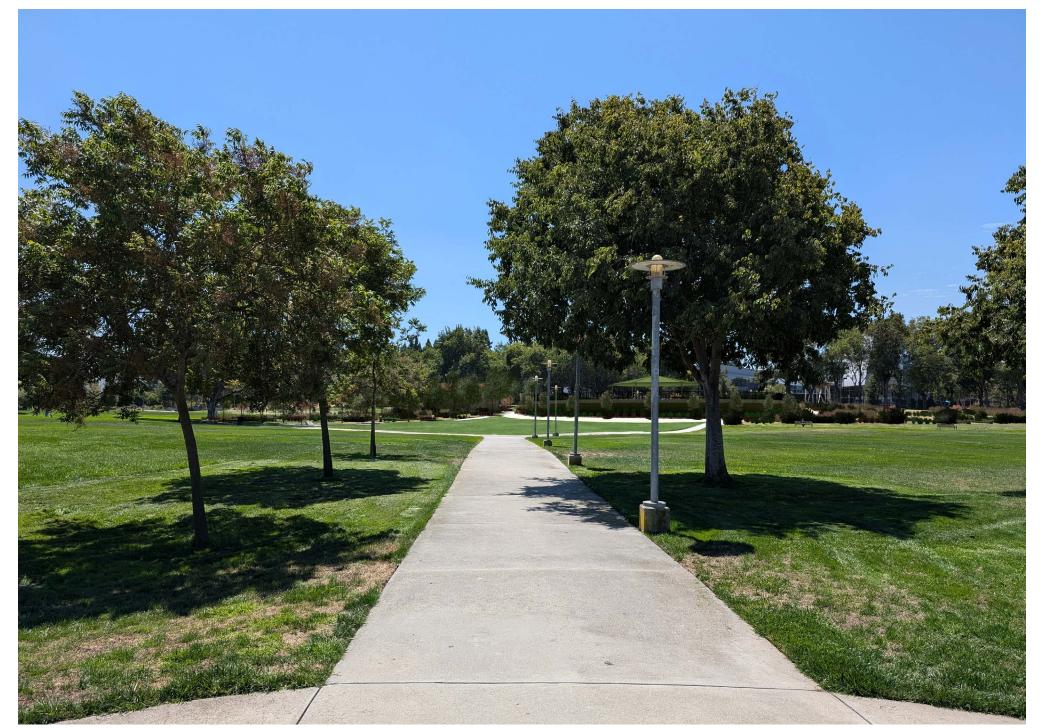

Proposed Partially Buried Reservoir

Camera Location "A", View Towards Reservoir Existing Conditions

Camera Location "A", View Towards Reservoir Proposed Partially Buried Reservoir

Camera Location "A", View Towards Reservoir Underground Reservoir Location