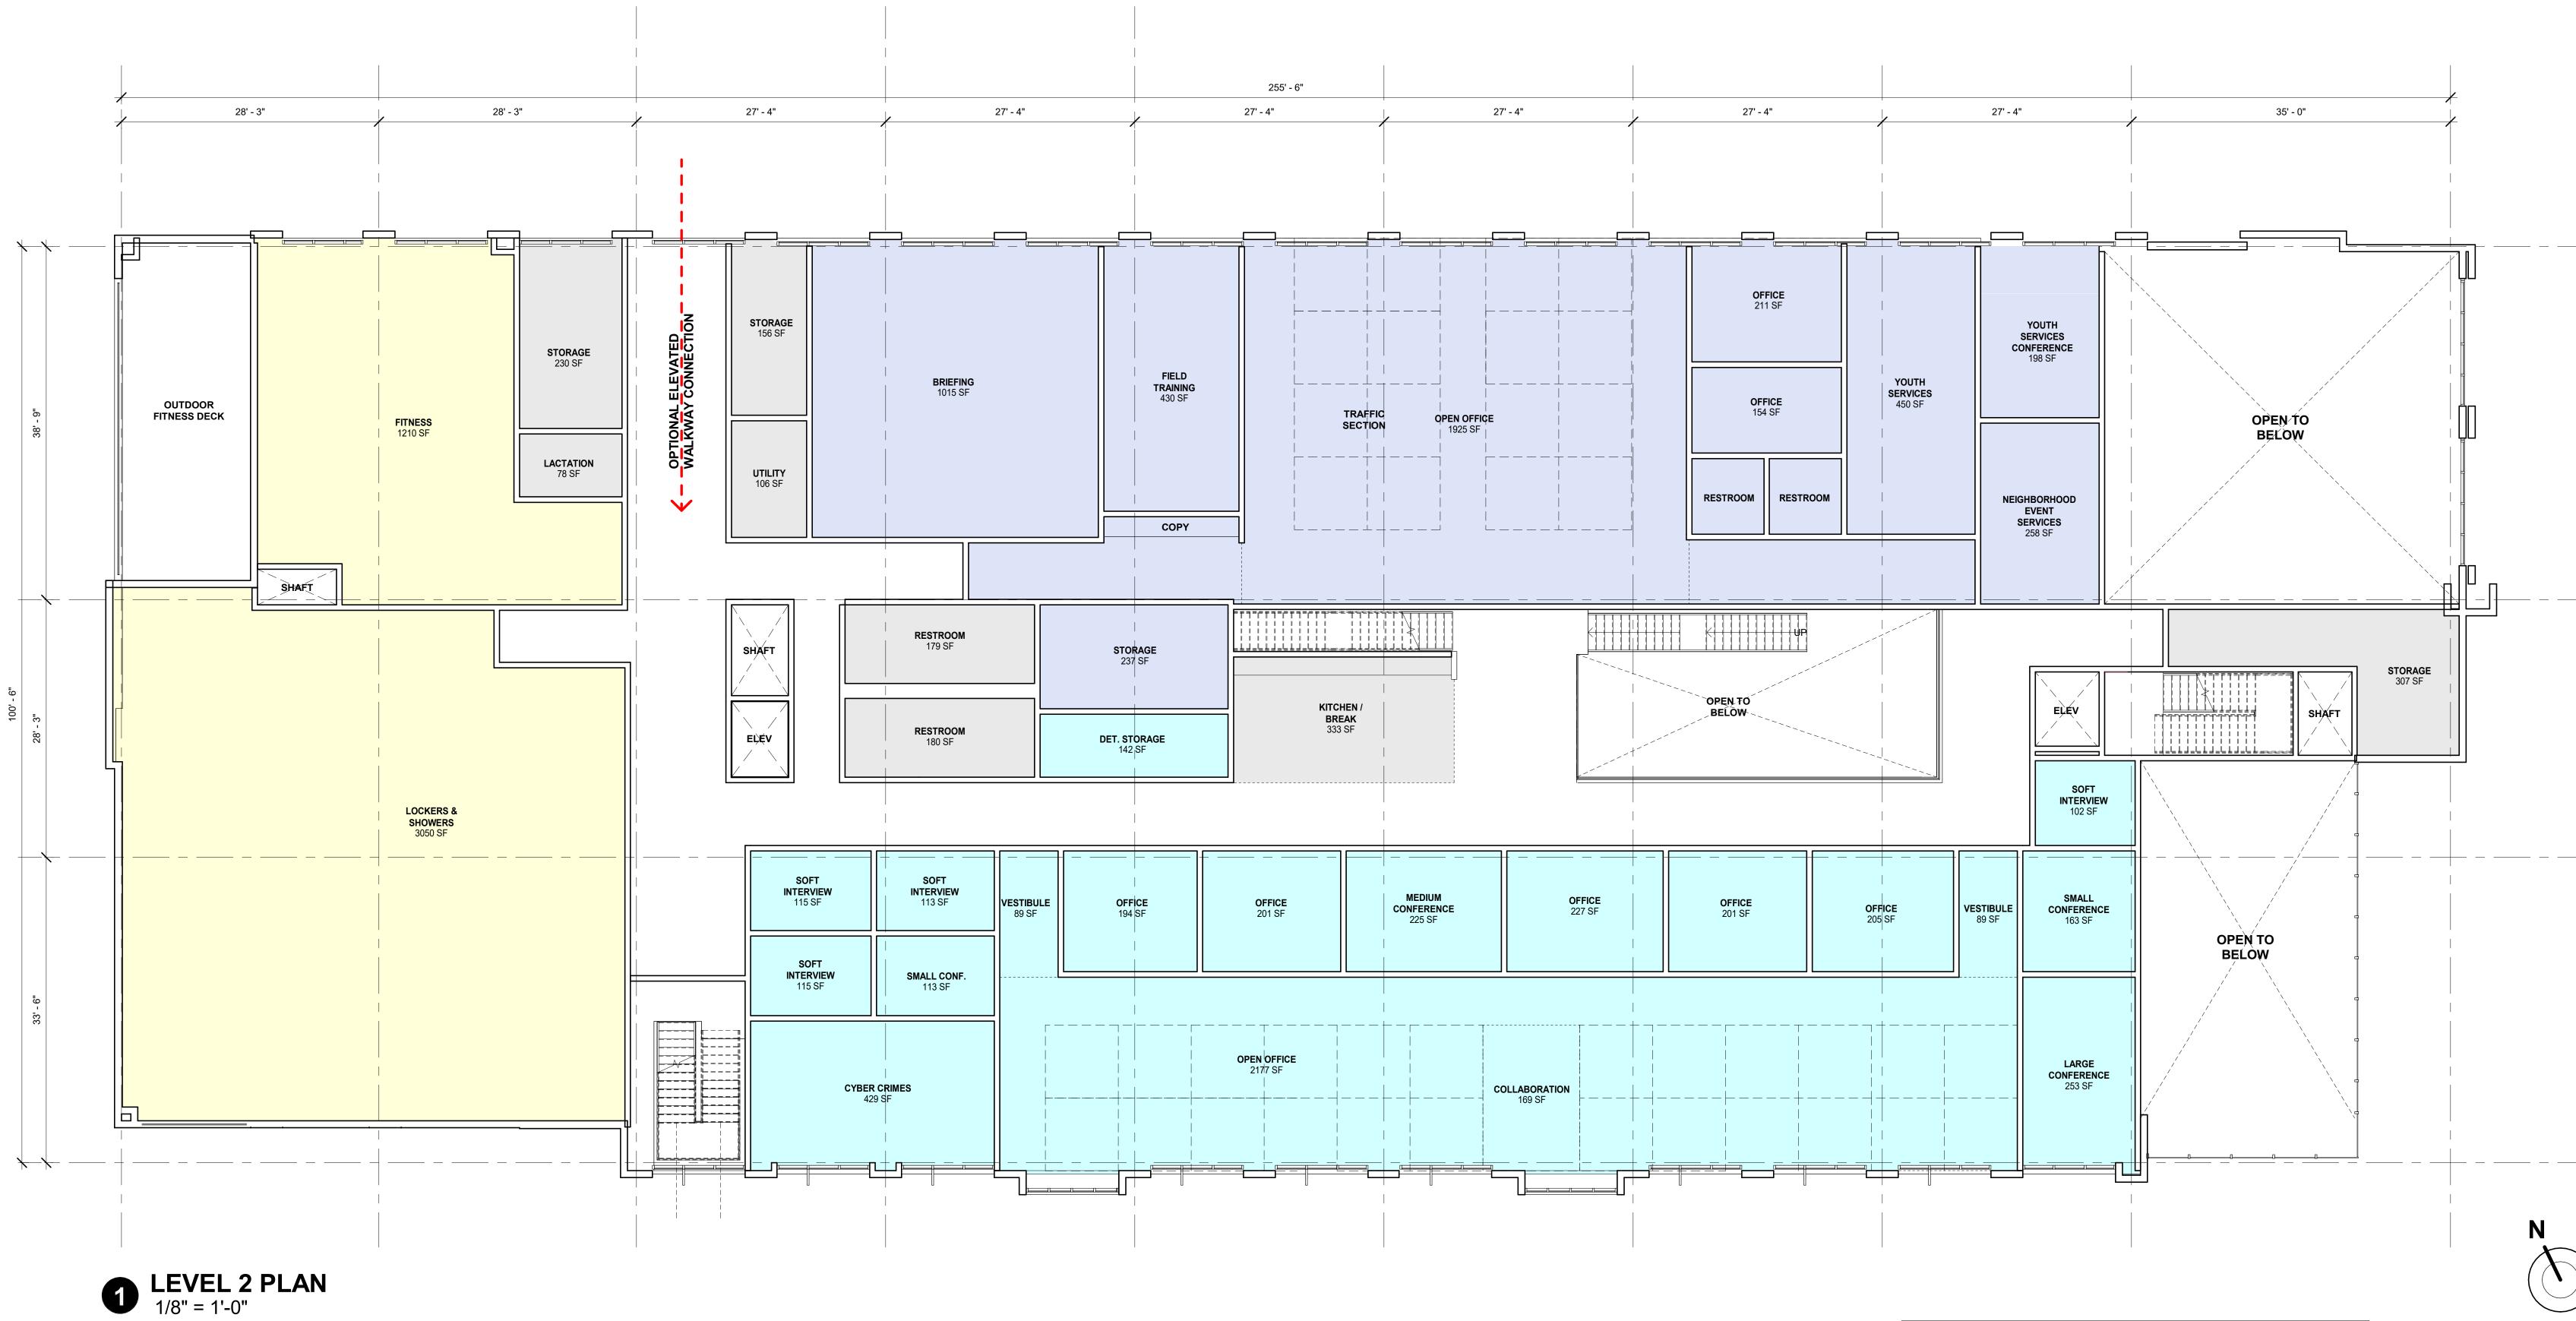

## 2ND FLOOR GROSS - 21,951 SF

| FIELD OPERATIONS   | 5459 SF  |
|--------------------|----------|
| LOCKERS & FITNESS  | 4260 SF  |
| SPECIAL OPERATIONS | 5321 SF  |
| SUPPORT            | 1568 SF  |
|                    | 16608 SF |