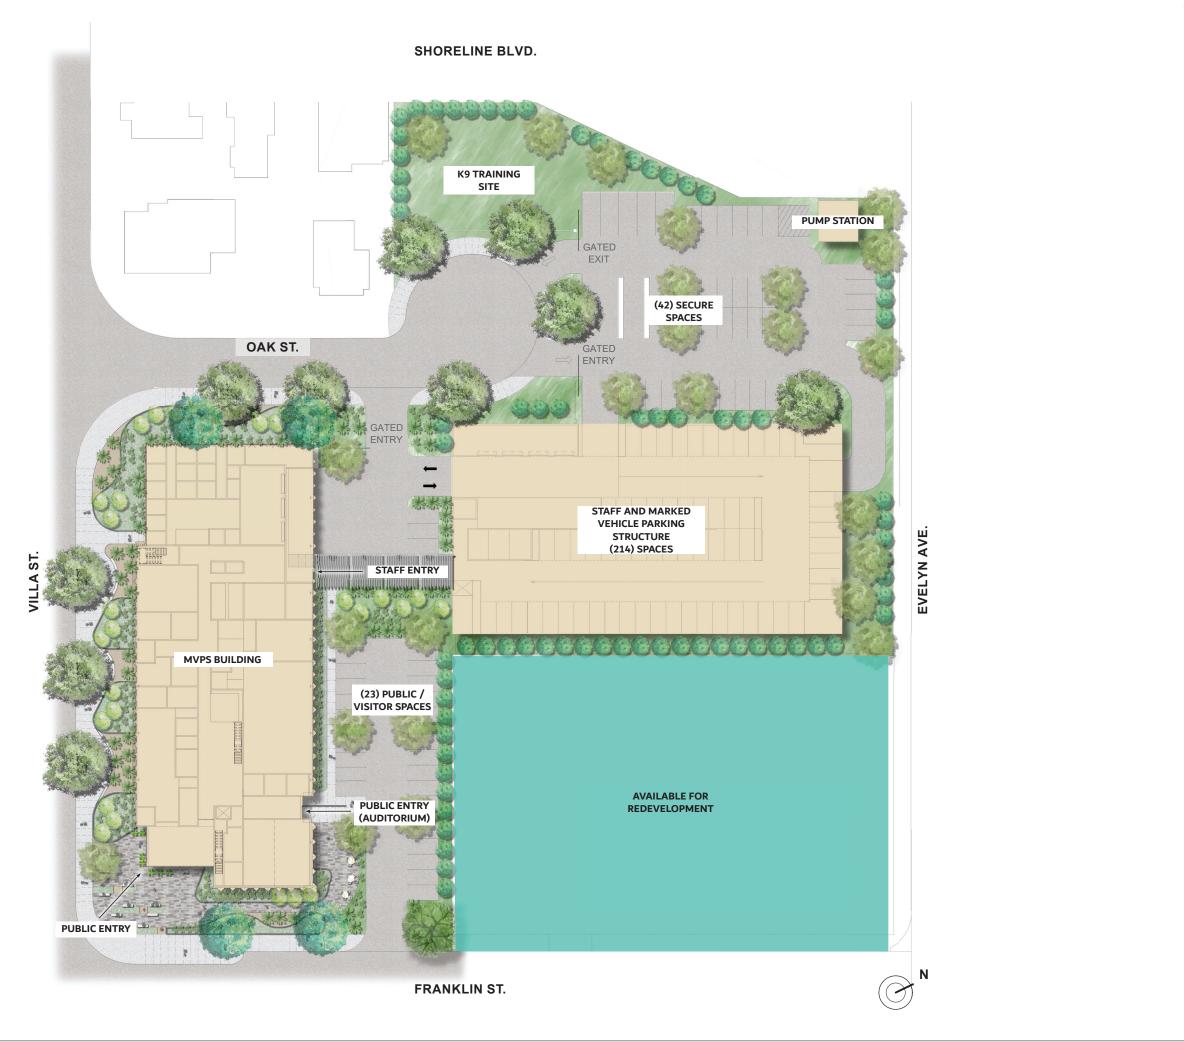

MOUNTAIN VIEW PUBLIC SAFETY CITY OF MOUNTAIN VIEW MAY.17.2023

Attachment 1



















## 2ND FLOOR GROSS - 21,951 SF

| FIELD OPERATIONS   | 5459 SF  |
|--------------------|----------|
| LOCKERS & FITNESS  | 4260 SF  |
| SPECIAL OPERATIONS | 5321 SF  |
| SUPPORT            | 1568 SF  |
|                    | 16608 SF |

















## 3RD FLOOR GROSS - 22,144 SF

| JND FLOOR - NET ANLAS |                                                                          |
|-----------------------|--------------------------------------------------------------------------|
|                       |                                                                          |
| DISPATCH              | 1776 SF                                                                  |
| EOC