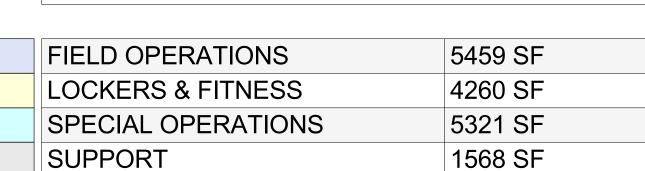

## 2ND FLOOR GROSS - 21,951 SF

| FIELD OPERATIONS   | 5459 SF  |
|--------------------|----------|
| LOCKERS & FITNESS  | 4260 SF  |
| SPECIAL OPERATIONS | 5321 SF  |
| SUPPORT            | 1568 SF  |
|                    | 16608 SF |