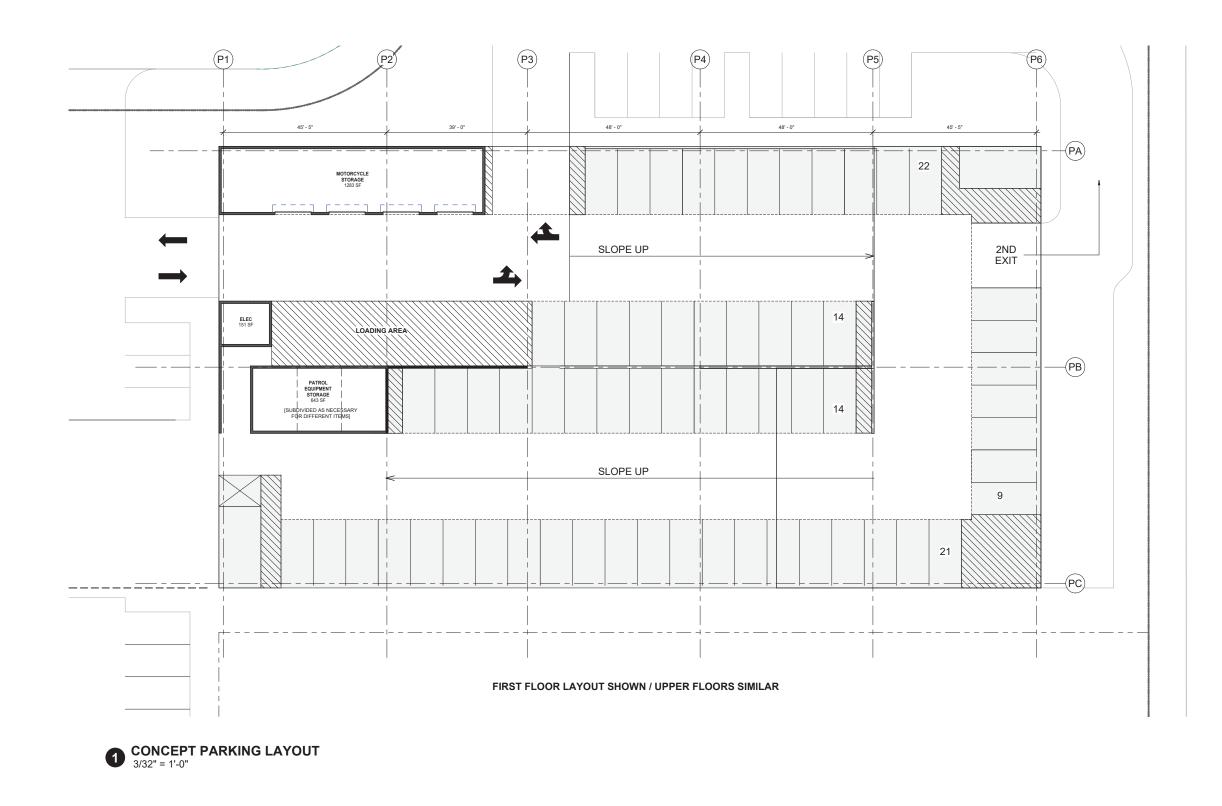

| 5207 SF                                                                  |
| FIRE ADMIN            | 3665 SF                                                                  |
| IT                    | 1677 SF                                                                  |
| POLICE ADMIN          | 2868 SF                                                                  |
| SLEEPING QUARTERS     | 1189 SF                                                                  |
| SUPPORT               | 690 SF                                                                   |
|                       | 17074 SF                                                                 |
|                       | DISPATCH<br>EOC<br>FIRE ADMIN<br>IT<br>POLICE ADMIN<br>SLEEPING QUARTERS |

















MOUNTAIN VIEW PUBLIC SAFETY

CITY OF MOUNTAIN VIEW MAY.17.2023