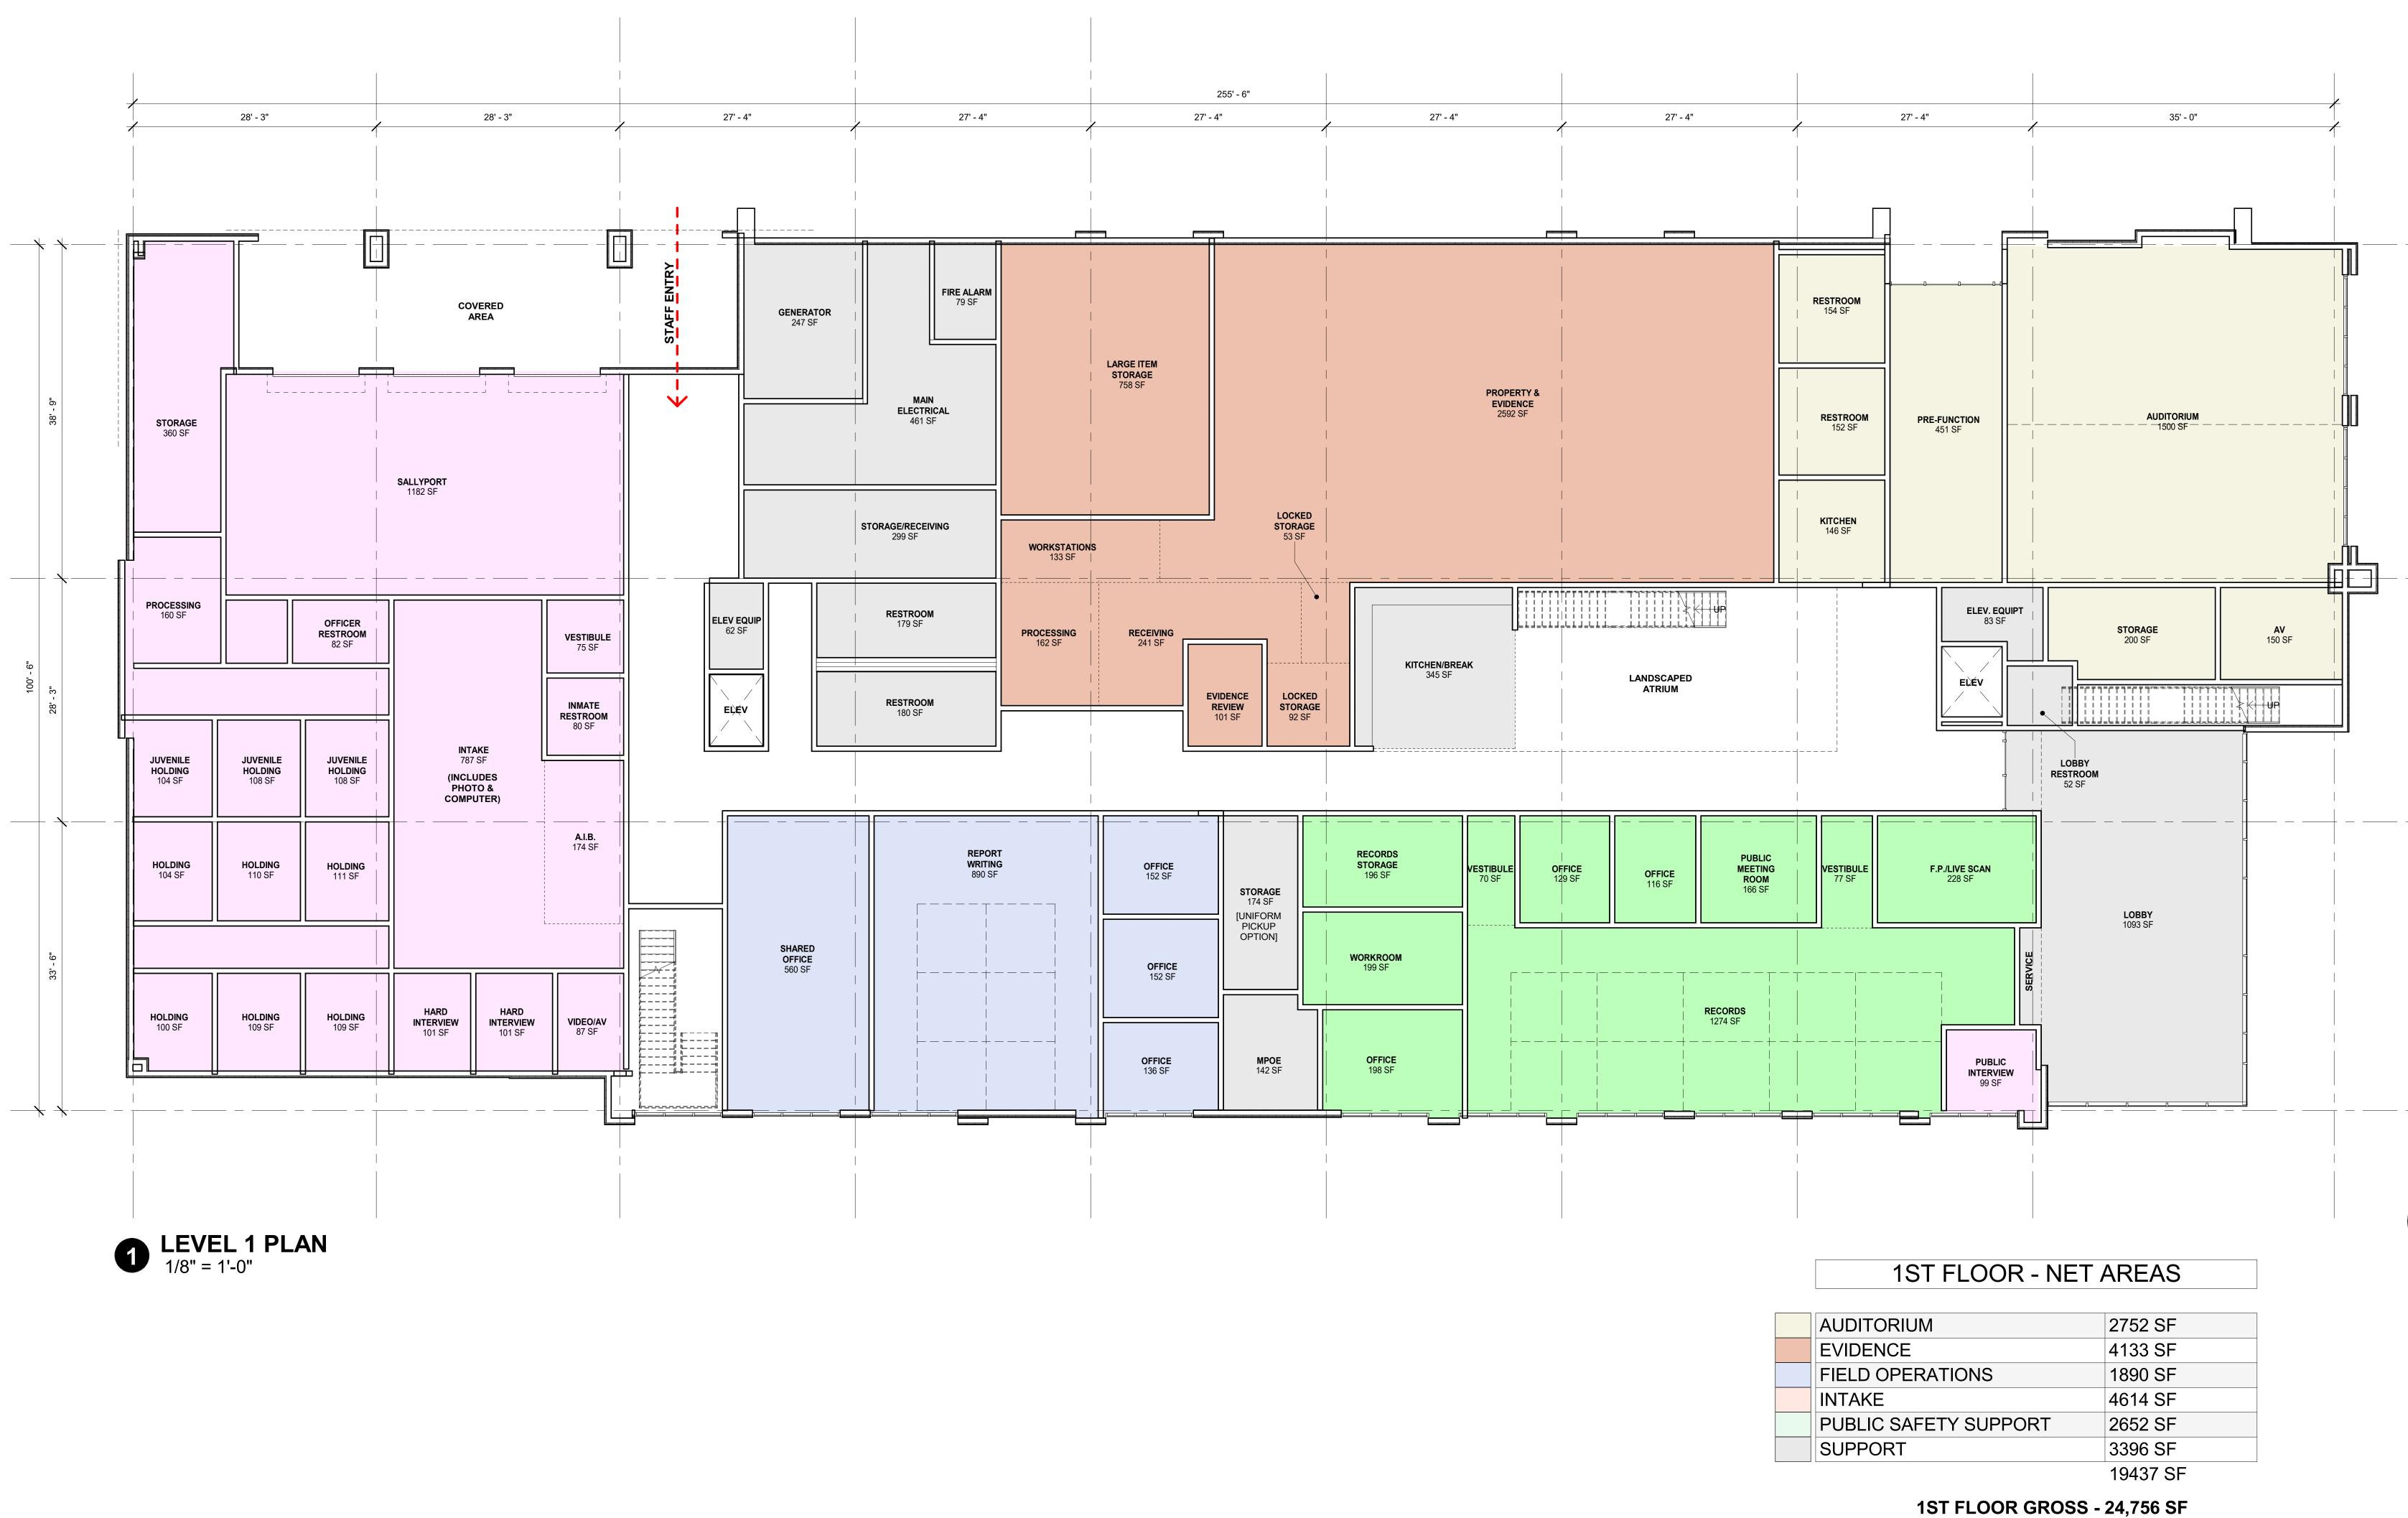

MOUNTAIN VIEW PUBLIC SAFETY CITY OF MOUNTAIN VIEW MAY.17.2023

Attachment 1



















## 2ND FLOOR GROSS - 21,951 SF

| FIELD OPERATIONS   | 5459 SF  |
|--------------------|----------|
| LOCKERS & FITNESS  | 4260 SF  |
| SPECIAL OPERATIONS | 5321 SF  |
| SUPPORT            | 1568 SF  |
|                    | 16608 SF |

















## 3RD FLOOR GROSS - 22,144 SF

| JND FLOOR - NET ANLAS |                                                                          |
|-----------------------|--------------------------------------------------------------------------|
|                       |                                                                          |
| DISPATCH              | 1776 SF                                                                  |
| EOC                   | 5207 SF