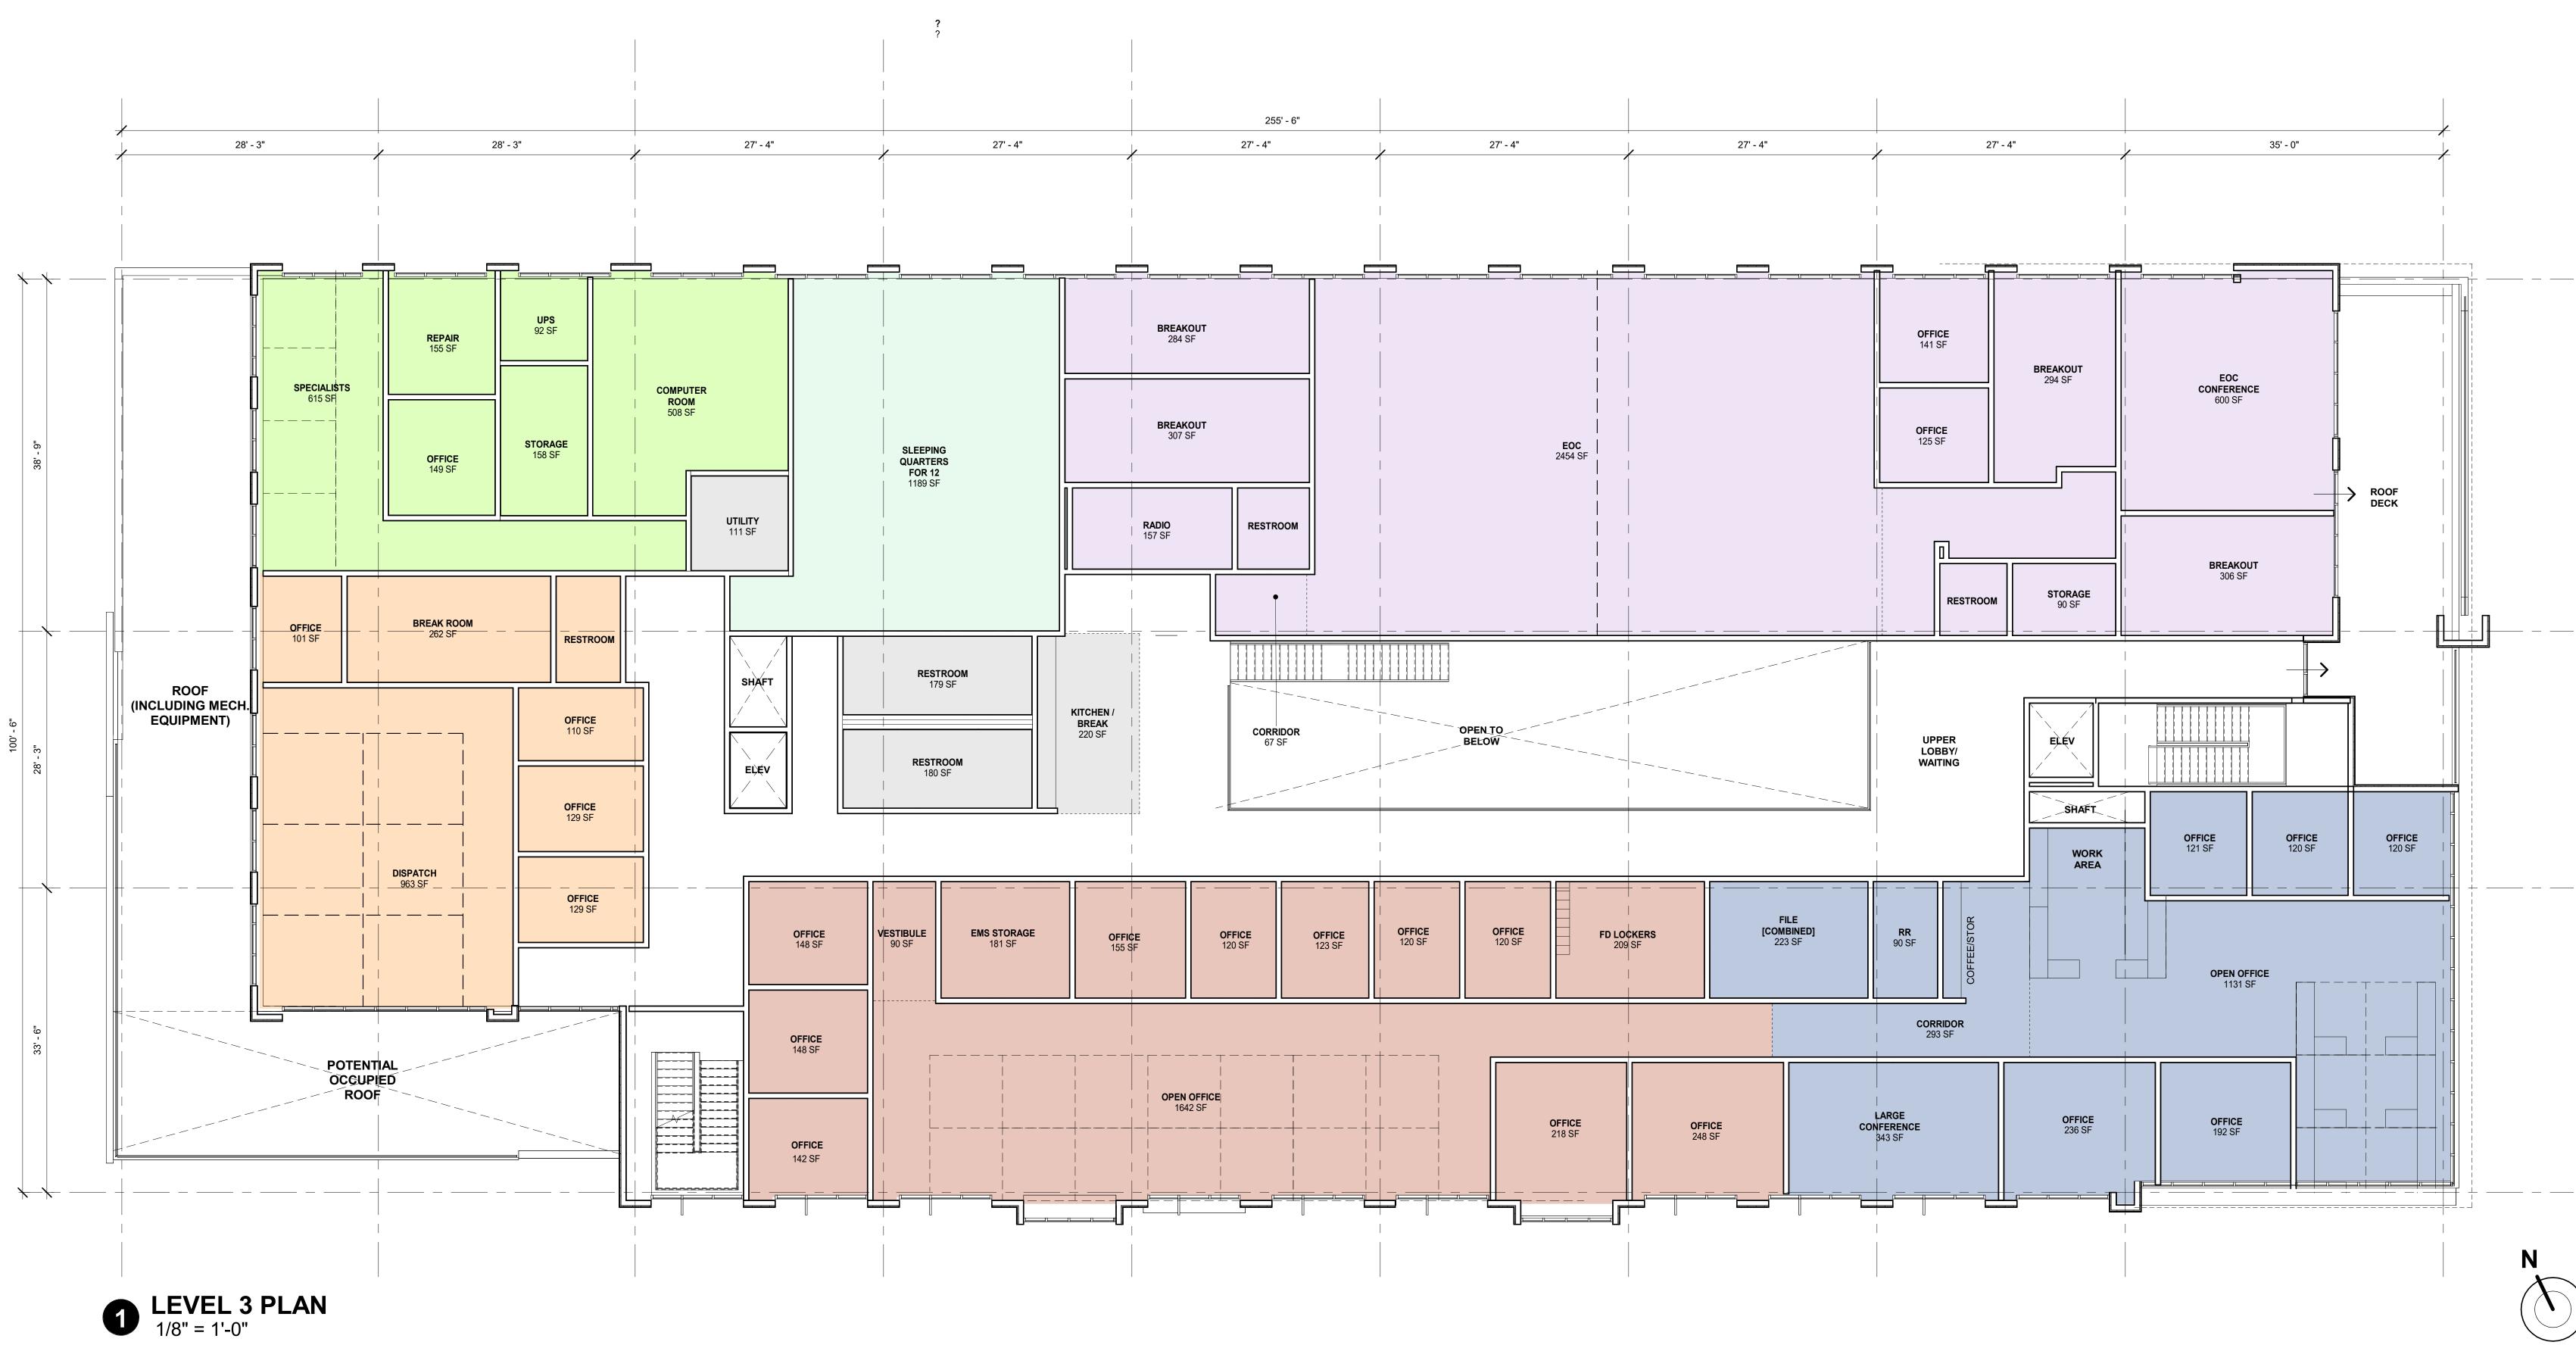

## 3RD FLOOR GROSS - 22,144 SF

| JND FLOOR - NET ANLAS |                                                                          |
|-----------------------|--------------------------------------------------------------------------|
|                       |                                                                          |
| DISPATCH              | 1776 SF                                                                  |
| EOC                   | 5207 SF                                                                  |
| FIRE ADMIN            | 3665 SF                                                                  |
| IT                    | 1677 SF                                                                  |
| POLICE ADMIN          | 2868 SF                                                                  |
| SLEEPING QUARTERS     | 1189 SF                                                                  |
| SUPPORT               | 690 SF                                                                   |
|                       | 17074 SF                                                                 |
|                       | DISPATCH<br>EOC<br>FIRE ADMIN<br>IT<br>POLICE ADMIN<br>SLEEPING QUARTERS |